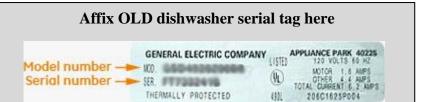

4. Remove the model number/serial number label from your recalled dishwasher, and return it with the rebate package. Attach it to this form as indicated below. If the installer of the new dishwasher will not be hauling the old model away, be sure to properly discard it; it should not be re-used.