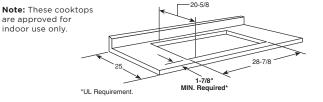

NDRAFT COOKTOP**

#### **DIMENSIONS (IN INCHES) MODEL PP9830**

\*SS = Stainless, WW = White on white, BB = Black on black







#### **BUILT-IN ELECTRIC AND GAS CABINET DIMENSIONS (IN INCHES) MODELS PP9830, PGP9830**



#### RECEPTACLE LOCATION

Install an approved junction box within shaded area shown in diagram, Junction box must be at least 10-1/2" below top of



#### PREPARING THE CABINET FOR INSTALLATION

In some cabinets, the sides may need to be scooped or cut down 5-3/4" as shown and the corner braces removed in order to accommodate the cooktop.



\*SS = Stainless, WW = White on white, BB = Black on black.

#### **BUILT-IN GAS DOWNDRAFT COOKTOP DIMENSIONS (IN INCHES) MODEL PGP9830**







#### **BUILT-IN ELECTRIC AND GAS CUTOUT DIMENSIONS (IN INCHES) MODELS PP9830, PGP9830**



Note: A 5" minimum spacing to adjacent side wall is required on PGP9830. A 6" minimum spacing to adjacent side wall is required on PP9830.

Note: JXCK89 cord kit needed for the installation of model PP9830.

Note: All gas cooktop models require 7/16" free area below cooktop height to combustible material, and require 18" minimul from countertop to adjacent overhead cabinets.\* \*ADA requirement.

<sup>\*\*</sup>Raised bullnose counter with curved front.

**MODEL UVC9360** 

#### **BUILT-IN ELECTRIC AND GAS DOWNDRAFT COOKTOP VENTING OPTIONS**

#### **MODELS PP9830, PGP9830**







#### **BUILT-IN ELECTRIC AND** GAS DOWNWARD VENTING **DIMENSIONS (IN INCHES)**



#### **BUILT-IN ELECTRIC AND GAS REAR WALL VENTING DIMENSIONS (IN INCHES)**



Wall installations require 25" countertop depth.