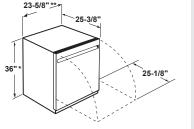

-5/8                                    | 18                                 |
| Approx. shipping weight (lbs.)       | 177                                       | 177                                |
| *Based on DOE test procedure, AN     | SI/AHAM DW-1.                             |                                    |

\*Based on DOE test procedure, ANSI/AHAM DW\*\*dBA levels based on Owens-Corning IEC-60704
lab testing, 2009–2010.

#### PORTABLE DISHWASHER DIMENSIONS (IN INCHES)



\*Includes top and wheels \*\*Includes countertop

#### **GPT145 Electrical rating** Voltage AC. 120 Hertz.... Total connected load amperage.. ....8.9

For use on adequately wired 120-volt, 15-amp circuit having 2-wire service with a separate ground wire. This appliance must be grounded for safe operation.



**GPT225 Electrical rating** 

| Voltage AC12                    | ) |
|---------------------------------|---|
| Hertz6                          | C |
| Total connected load amperage8. | 9 |
|                                 |   |

For use on adequately wired 120-volt, 15-amp circuit having 2-wire service with a separate ground wire. This appliance must be grounded for safe operation.



<sup>\*</sup>Based on DOE test procedure, ANSI/AHAM DW-1.
\*\*dBA levels based on Owens-Corning IEC-60704 lab testing.
\*\*\*GSD3301KWW, GSD3301KBB and GSD3361KSS have power cords attached.

BATCH FEED

#### **CABINET ROUGH-IN** (IN INCHES) CONT.



Either single- or double-bowl sink may be used, centered or offset, as shown in the front illustration above. The 20-1/2" max. dimension from wall to front o