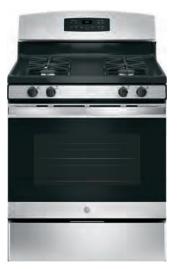

el shown in White







# **JGB450**

# **GE 30" RANGE WITH** FRONT CONTROLS

- 13,000-BTU burner
- Black matte steel grates
- Precise Simmer burner
- Self-clean oven Sealed cooktop burners
- In-oven broil • 5.0 cu. ft. oven capacity
- Porcelain upswept cooktop

White - JGB450DEKWW









Complete features and specifications on pages 286-289. See pages 132-133 for free-standing gas range parts & accessories. See page 227 for ADA and UFAS requirements.

Bold = feature upgrade from previous model. For definitions of logos, see page 9.

The Bluetooth\* word mark and logos are registered trademarks owned by Bluetooth SIG, Inc. and any use of such marks by GE Appliances is under license. Other trademarks and trade names are those of their respective owners.

128

# FREE-STANDING GAS RANGES



# **JGB635 GE 30" RANGE**

- 13,000-BTU burner
- Black matte steel grates
- Precise Simmer burner
- Self-clean oven
- 5.0 cu. ft. oven capacity
- Sealed cooktop burners
- In-oven broil
- Stainless JGB635REKSS White - JGB635DEKWW
- Black JGB635DEKBB
- Perfect Match OTR Microwave: JVM3160









# JGBS66

# **GE 30" RANGE WITH BROILER DRAWER**

- Edge-to-edge cooktop
- Extra-large, integrated non-stick griddle
- 15,000-BTU Power Boil burner
- · Center oval burner
- Steam Clean
- Precise Simmer burner
- · Heavy-cast, dishwasher-safe grates
- 5.0 cu. ft. oven capacity
- Sealed cooktop burners
- Stainless JGBS66REKSS Slate - JGBS66EEKES
- Black Slate JGBS66FEKDS
- White JGBS66DEKWW Black - JGBS66DEKBB

Perfect Match OTR Microwave: JVM3160







- 13,000-BTU burner
- Big view window
- Preci