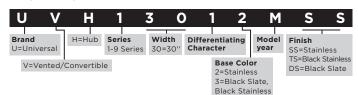

ne cord kit has an integral Leakage Current Detection and Interruption (LCDI) device as required by National Electrical Code (NEC) and Underwriters Laboratories (UL) for units manufactured after August 1, 2004. Wall case and exterior grille are also required for new construction.

\*30 amp heater wattage will be reduced in low fan operation.

See page 226 for warranty information.

See page 226 for warranty information.

See page 226 for warranty information.

#### **READING NOMENCLATURES**

#### FRENCH-DOOR REFRIGERATOR



#### **BOTTOM-FREEZER REFRIGERATOR**



#### SIDE-BY-SIDE REFRIGERATOR



### TOP-FREEZER REFRIGERATOR



#### COMPACT REFRIGERATOR, WINE & BEVERAGE (2014 AND BEYOND)



#### FREEZER



### **ICE MAKER**



#### **WALL OVEN**



#### WARMING DRAWER



#### KITCHEN HUB



### **ADVANTIUM®** (2008 and beyond)



#### **MICROWAVE OVEN**



#### COOKTOP



#### RANGE



#### VENTILATION



# DISHWASHER—STAINLESS STEEL, HYBRID STAINLESS STEEL AND PLASTIC INTERIOR



### DISHWASHER-GE STANDARD TUB



#### DISPOSER



#### WASHER



#### DRYER



#### SELECT FRONT LOAD WASHER



#### **SELECT FRONT LOAD DRYER**



#### WATER SOFTENING SYSTEM



### FLEXIBLE CAPACITY ELECTRONIC WATER HEATER



#### **SOLAR WATER HEATER**



geappliances.com 335

#### READING NOMENCLATURES (continued)

#### **ELECTRONIC/ELECTRIC WATER HEATER**



#### PORTABLE AIR CONDITIONER



#### **REVERSE-OSMOSIS SYSTEM**



### **DEHUMIDIFIER**







### **BUILT-IN/THROUGH-THE-WALL AIR CONDITIONER**



### **INLINE UNIT**



### ZONELINE® CHASSIS



### WHOLE-HOME FILTRATION SYSTEM

| G