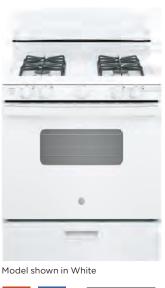

5DEKBB
- Perfect Match OTR Microwave: JVM3160









# JGBS66

# **GE 30" RANGE WITH BROILER DRAWER**

- Edge-to-edge cooktop
- Extra-large, integrated non-stick griddle
- 15,000-BTU Power Boil burner
- · Center oval burner
- Steam Clean
- Precise Simmer burner
- · Heavy-cast, dishwasher-safe grates
- 5.0 cu. ft. oven capacity
- Sealed cooktop burners
- Stainless JGBS66REKSS Slate - JGBS66EEKES
- Black Slate JGBS66FEKDS
- White JGBS66DEKWW Black - JGBS66DEKBB

Perfect Match OTR Microwave: JVM3160







- 13,000-BTU burner
- Big view window
- Precise Simmer burner
- Sealed cooktop burners
- Black gloss steel grates • 4.8 cu. ft. oven capacity
- Stainless JGBS30REKSS
- ── White -JGBS30DEKWW Black - JGBS30DEKBB

Perfect Match OTR Microwave: JVM3160



5K Precise Simmer

13K

(9.5K)

9.5K





· 4.8 cu. ft. oven capacity

- Standard-clean oven
- Flexible broiling
- Black gloss steel grates
- Sealed cooktop burners

☐ White - JGBS10DEMWW Black - JGBS10DEMBB

Perfect Match Ventilation: JVX3300













# JGBS61

# **GE 30" RANGE**

- Continuous grates
- 13,000-BTU burner
- Precise simmer burner Sealed cooktop burners
- · Black matte steel, cast iron grates
- Standard-clean oven
- 4.8 cu. ft. oven capacity
- Flexible broiling
- Stainless JGBS61RPSS White - JGBS61DPWW
- Black JGSB61DPBB

Perfect Match OTR Microwave: JVM3160



(13K)

9.5K





Model shown in White





# **GE 30" RANGE WITH BROILER DRAWER**

- 13,000-BTU burner
- Precise Simmer burner
- Sealed cooktop burners
- · Black matte steel grates
- Standard-clean oven
- 4.8 cu. ft. oven capacity
- Flexible broiling
-