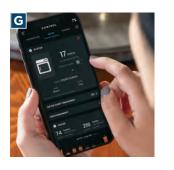

#### **Anywhere control**

Monitor and interact with GE Profile smart appliances from any location.

#### Use your voice

Operate GE Profile smart appliances with voice commands for hands-free convenience.

#### **Everything in one place**

Control every smart appliance right from a smart device with SmartHQ, the easy-to-use app that does everything from remote preheat for owners to order management for

#### Always up-to-date

Receive software updates that enhance performance and offer exciting new features.

GE Appliances smart home capabilities work with a variety of partners:

SONOS