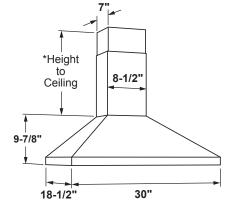

. NOTE: Installation height should be measured

The vent hood must be installed 24" min above the cooking surface. For optimal performance, installing the hood more than 38" above the cooking surface is not

from the cooking surface to the lowest part of the hood. This hood may be installed onto a wall and vented to the outdoors, or it can be installed for recirculating operation. Parts for recirculating operation are supplied with the hood. However, when installed for recirculating, the optional charcoal filter UXCF72 will need to be purchased separately.

#### JVW5361



36" models require a 36"-wide opening \*The supplied duct cover fits 7'-4" to 9'-0" ceiling heights (10' with optional high ceiling kit UXDC72 and UX10DC53. See install instructions for specific details.)

#### JVW5301



30" models require a 30"-wide opening \*The supplied duct cover fits 7'-4" to 9'-0" ceiling heights (10' with optional high ceiling kit UXDC72 and UX10DC53. See install instructions for specific details.)



<sup>\*\*</sup>SS = Stainless, TS = Black Stainless, ES = Slate, DS = Black Slate

#### 36" AND 30" TELESCOPIC DOWNDRAFT SYSTEMS

|                                      | UNIVERSAL              |                        |
|--------------------------------------|------------------------|------------------------|
|                                      | UVB36SK<br>UVB36DK     | UVB30SK<br>UVB30DK     |
| ADA compliant                        | •                      | •                      |
| AHAM certified                       | •                      | •                      |
| Cal