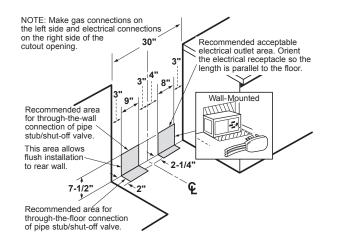

S with gray/ES/DS/ WW, BB DD/DD/DD/DD/DD/CM Black matte edge-to-edge Cast iron FS/SS/SS/TS/CM Designer-style FS/SS/SS/TS/CM  Gray  215  24 x 19 x 19  16.0/16.0  13.5/12.0                   |  |

<sup>\*</sup>See use and care manual for required accessory.
\*\*WiFi router required.

All GE ranges are equipped with an Anti-Tip device. The installation of this device is an important, required step in the installation of the range.

Gas self-clean range Anti-Tip bracket (part no. 205C1714P001)



#### **30" FREE-STANDING GAS RANGES**

#### **DOUBLE OVEN DIMENSIONS** MODELS PGB965, JGBS86



#### **GAS PIPE AND ELECTRICAL OUTLET LOCATIONS DOUBLE** AND SINGLE OVEN MODELS





#### SINGLE OVEN DIMENSIONS **MODELS P2B935, PGB935**



#### **GAS PIPE AND ELECTRICAL OUTLET LOCATIONS** MODEL P2B935



#### INSTALLATION INFORMATION **DOUBLE AND SINGLE OVEN MODELS**



See page 226 for warranty information.

| 10DEL | G  | H  |
|-------|----|----|
| 2B935 | 6" | 6" |
| GB935 | 6" | 6" |
| GB660 | 6" | 3" |

wifi router required.

\*\*\*TSS = Statinless, FS = Fingerprint Resistant Stainless, TS = Black Stainless, ES = Slate, DS = Black Slate, WW = White with white glass door, BB = Black with black glass door, CM = Color-matched, DD = Dark Dorian.

\*\*115A requires a dedicated circuit.

Factory set for natural gas. A set of LP orifices is included with each range for LP conversion.

18" min

minimum to

side wall

to cabinets

#### **DIMENSIONS**

24" RANGE

JGAS640RM

2.9

Traditiona

Electronic

9,500 BTU

15.000 BTU

5,000 BTU

1 incandescent

CM

SS with black

Black matte

Cast iron