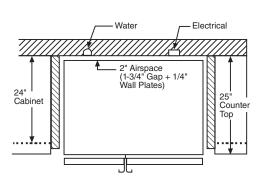

FRIGERATORS DIMENSIONS

232





#### SEE PAGE 233 FOR INSTALLATION INFORMATION.

#### Above illustrations intended for dimensional reference only. Refer to photography for actual product appearance.

#### **BOTTOM-FREEZER INSTALLATION INFORMATION & SPECIFICATIONS**

#### **ROUGH-IN DIMENSIONS**

#### STANDARD, NEW CONSTRUCTION AND REPLACEMENT INSTALLATION

#### Installation tips to maximize the built-in look

- All wall/floor molding should be removed prior to installation.
- Water recess on rear wall recommended to prevent water line damage. 48" minimum length, 1/4"-diameter water line tubing recommended.
- When possible, recess both copper/pex water line and electrical outlet (see local codes).
- Front and rear leveling legs are adjustable for the built-in look (see owner's manual).





<sup>&</sup>lt;sup>††</sup>The rough-in dimension of 70-5/8" is measured from the finished floor to top of opening (or the underside of overhead cabinets).

#### **INSTALLATION OF WATER OUTLETS** FOR ALL FRENCH-DOOR, BOTTOM-FREEZER & SIDE-BY-SIDE MODELS





Rear Wall View

 $<sup>^{\</sup>dagger}$ SmartHQ $^{\infty}$ Connect Module is required and sold separately. It is available for order on geappliances.com, part number PBX23W00Y0.

#### **BUILT-IN SIDE-BY-SIDE REFRIGERATORS**

|                                      | GE PROFILE™  PSB48YSN  PSB43YSN |
|--------------------------------------|---------------------------------|
|                                      | PSB42YSN                        |
| Stainless model                      | •                               |
| WiFi Conne