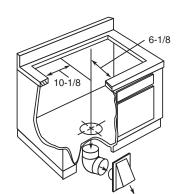

SIONS (IN INCHES) MODEL PGP9830**







#### **BUILT-IN ELECTRIC AND GAS CUTOUT DIMENSIONS (IN INCHES) MODELS PP9830, PGP9830**



Note: A 5" minimum spacing to adjacent side wall is required on PGP9830. A 6" minimum spacing to adjacent side wall is required on PP9830.

Note: JXCK89 cord kit needed for the installation of model PP9830.

Note: All gas cooktop models require 7/16" free area below cooktop height to combustible material, and require 18" minimul from countertop to adjacent overhead cabinets.\* \*ADA requirement.

<sup>\*\*</sup>Raised bullnose counter with curved front.

**MODEL UVC9360** 

#### **BUILT-IN ELECTRIC AND GAS DOWNDRAFT COOKTOP VENTING OPTIONS**

#### **MODELS PP9830, PGP9830**







#### **BUILT-IN ELECTRIC AND** GAS DOWNWARD VENTING **DIMENSIONS (IN INCHES)**



#### **BUILT-IN ELECTRIC AND GAS REAR WALL VENTING DIMENSIONS (IN INCHES)**



Wall installations require 25" countertop depth. When cabinet is flush against the wall, the fan housing can be rotated to the horizontal position for direct venting through rear wall. Make a countertop cutout in the range cabinet according to unit dimensions and installation type. Duct hole is positioned in back of cabinet for through-the-wall ducting.

#### PENINSULA OR ISLAND INSTALLATION

For peninsula/islands, a minimum 26" countertop depth is suggested. Blower should be in vertical position. Island or peninsula cabinets may require adjustment in cutout depth and/or location within the width dimensions. Duct hole is positioned in bottom of cabinet for island or peninsula installation.

#### SLAB INSTALLAT