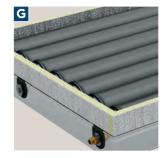

n WiFi powered by SmartHQ
- Normal/Vacation modes
- 65-gallon First Hour Rating
- Two 5,500-watt stainless steel heating elements
- Brass drain valve



# **GE30S10BMM**

# **GE 30-GALLON RATED CAPACITY**

- Integrated, electronic mixing valve
- Performs like a 48-gallon on X-High setting\*
- Up to 60% more hot water on X-High setting\*
- Family size: 1 to 4\*\*
- Electronic controls
- Built-in WiFi powered by SmartHQ
- Normal/Vacation modes
- 59-gallon First Hour Rating
- Two 5,500-watt stainless steel heating elements
- Brass drain valve

<sup>\*\*</sup>Household sizing based on back-to-back showers, 8 minutes long. Complete features and specifications on page 321.





# INTERNAL TANK COATING

Resilient internal coating offers maximum corrosion resistance and trouble-free performance.



# STORAGE PIPES

An integrated solar collector allows the tank to maintain hot water temperatures even if the sun isn't shining.



# SERPENTINE SYSTEM

Water is heated and stored directly in the solar collector, making hot water available as soon as it is heated by the sun.

# **GEOSPRING SOLAR WATER HEATERS**



# GT50C10BAM

# 51-GALLON WITH INTEGRATED COLLECTOR STORAGE

- GeoSpring Solar technology
- Solar glass for efficient water heating
- Clear heat insulation delivers maximum heat retention
- Integrated storage pipes maintain temperatures even when the sun is not shining
- Serpentine system makes hot water available immediately
- Internal tank coating offers maximum corrosion resistance

# GT40C10BAM

### 38-GALLON WITH INTEGRATED COLLECTOR STORAGE

- GeoSpring Solar technology
-