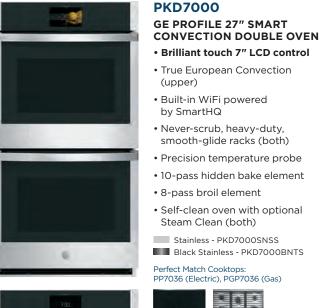

uilt-in WiFi powered
- by SmartHQ • Brilliant touch 7" display

with Direct Air

· Never-scrub, heavy-duty roller racks

• True European Convection

- Precision temperature probe
- · Self-clean with Steam Clean option

Stainless - PTD700RSNSS

Perfect Match Cooktops: PP7036 (Electric), PGP7036 (Gas)



















(upper)

by SmartHQ







#### Model shown in Slate Smart Smart

#### JKD5000

#### **GE 27" SMART CONVECTION DOUBLE OVEN**

- True European Convection (upper)
- Hidden backlit LCD control
- Never-scrub, heavy-duty, smooth-glide racks
- Precision temperature probe
- Self-clean oven with optional Steam Clean (both)
- Built-in WiFi powered by SmartHQ
- 10-pass hidden bake element
- 8-pass broil element Stainless - JKD5000SNSS
- Slate JKD5000ENES White - JKD5000DNWW





















Steam Clean (both)

smooth-glide racks (both)













#### **BUILT-IN DOUBLE WALL OVENS**



Smart WARANTEE

#### JKD3000

#### **GE 27" SMART DOUBLE OVEN**

- Never-scrub, heavy-duty racks
- Self-clean oven with optional Steam Clean (both)
- Built-in WiFi powered by SmartHQ™
- Glass touch controls
- 10-pass hidden bake element
- 8-pass broil element
- Stainless JKD3000SNSS
- White JKD3000DNWW Black - JKD3000DNBB

Perfect Match Cooktops: JP3030 (Electric), JGP3030 (Gas)







#### JRP28

#### **GE 24" DOUBLE OVEN**

- Self-clean oven (upper)
- Electronic oven controls
- Clear view window
- · Interior oven light
- Two oven racks (both)
- Multiple oven rack positions
- Stainless JRP28SKSS Black - JRP28BJBB

Perfect Match Cooktops: JP3030 (Electric), JGP3030 (Gas)







####