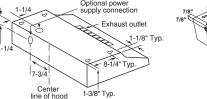

ainless | JXDA22<br>ess, DS=Black S | JXDA22<br>Slate, ES=Slate,            | JXDA22<br>SA=Silver, WW:          | JXDA22<br>=White, CC=Bis            | JXDA22<br>que, BB=Black.                         | JXDA22                                           | JXDA22                          | JXDA22                |                         | JXDA22                 |

## **HOOD INSTALLATION DIMENSIONS (IN INCHES)**

**MODELS PVX7360, MODELS PVX7300, JVX5305,** JVX5365, JVX5360 JVX5300, JVX3300





#### **MODEL JV338H**

Exhaust outlet connects to 3-1/4" x 10" rectangular duct. Vent top or rear. Includes rectangular damper.



#### **MODEL JV338H**

Exhaust outlet connects to 7" diameter duct. Vent top only. Round damper accessory JXDA22 available at additional cost.



#### MODEL JN328, JN327H



for current dimensional data.

**MODEL JVX3240** 

JXHC1 Cord Kit: Allows a receptacle Installation information: Before in the cabinet over the range to installing, consult installation instructions packed with product accommodate either an over-the-range

#### **OVERALL DIMENSIONS (IN INCHES)** MODEL A B C D



microwave oven or a standard hood.

See page 226 for warranty information.

| PVX7300     | 5-1/2 | 29-7/8 | 20     | 12 |
|-------------|-------|--------|--------|----|
| JVX5365     | 5-1/2 | 35-7/8 | 20     | 12 |
| JVX5305     | 5-1/2 | 29-7/8 | 20     | 12 |
| JVX5360     | 5-1/2 | 35-7/8 | 20     | 12 |
| JVX5300     | 5-1/2 | 29-7/8 | 20     | 12 |
| JVX3300     | 5-1/2 | 29-7/8 | 20     | 12 |
| JV338       | 5-1/2 | 29-7/8 | 17-1/2 | 12 |
| JN328/JN327 | 5-1/2 | 29-7/8 |