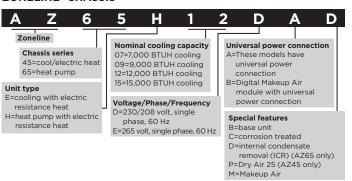

#### WARMING DRAWER



#### KITCHEN HUB



### **ADVANTIUM®** (2008 and beyond)



#### **MICROWAVE OVEN**



#### COOKTOP



#### RANGE



#### VENTILATION



# DISHWASHER—STAINLESS STEEL, HYBRID STAINLESS STEEL AND PLASTIC INTERIOR



### DISHWASHER-GE STANDARD TUB



#### DISPOSER



#### WASHER



#### DRYER



#### SELECT FRONT LOAD WASHER



#### **SELECT FRONT LOAD DRYER**



#### WATER SOFTENING SYSTEM



### FLEXIBLE CAPACITY ELECTRONIC WATER HEATER



#### **SOLAR WATER HEATER**



geappliances.com 335

#### READING NOMENCLATURES (continued)

#### **ELECTRONIC/ELECTRIC WATER HEATER**



#### PORTABLE AIR CONDITIONER



#### **REVERSE-OSMOSIS SYSTEM**



### **DEHUMIDIFIER**







### **BUILT-IN/THROUGH-THE-WALL AIR CONDITIONER**



### **INLINE UNIT**



### ZONELINE® CHASSIS



### WHOLE-HOME FILTRATION SYSTEM

| G     | N                                        | W           | Н            | 3                                            | 8         | S          |
|-------|------------------------------------------|-------------|--------------|----------------------------------------------|-----------|------------|
| Brand | Packaging                                | Product typ |              | s                                            |           | Model year |
| G=GE  | N=standard<br>X=retail type<br>packaging | WH=whole h  | 04=e<br>20=c | eavy-duty wit<br>mpty sump<br>lear sump, 3-v |           |            |
|       |                                          |             | 40=c         | eavy-duty<br>lear sump, he<br>-way valve     | avy-duty, |