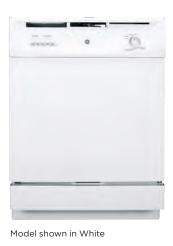

hown in Slate





















**GE PLASTIC INTERIOR** 

- WiFi optional\*
- 54 dBA
- Stainless GDF530PSMSS Slate - GDF530PMMES White - GDF530PGMWW
- Bisaue GDF530PGMCC
- Black GDF530PGMBB



Sold separately\*\* Complete features and specifications on pages 300-302.

See page 227 for Accessibility Requirements. Bold = feature upgrade from previous model.

For definitions of logos, see page 9.



GDF535P

**GE PLASTIC INTERIOR** 

**SMART DISHWASHER** 

- - Dry Boost









- **GE PLASTIC INTERIOR SMART DISHWASHER**
- Heavy Wash with Dry Boost Normal Wash with Heated Dry
- Active Flood Protect
- Piranha hard-food disposer
- Cabinet-depth flush install
- Built-up-floor capable
- WiFi optional\* • 60 dBA

• 1-Hour Wash

- Stainless GDF450PSRSS White - GDF450PGRWW
- Black GDF450PGRBB





AFFE

Model shown in White









Stainless - GSD3360KSS

• 62 dBA

· Heavy Wash

· Hi-temp Wash

GSD3300K

**DISHWASHER** 

extra-fine filter

• Hot Start option

Insulation blanket

**GE PLASTIC INTERIOR** 

· 3-level wash system

• 2-stage filtration with

• Piranha hard-food disposer

☐ White - GSD3300KWW Black - GSD3300KBB

Stainless - GSD3361KSS (with power cord)

White - GSD3301KWW

(with power cord)

Black - GSD3301KBB (with power cord)

154 geappliances.com 155

REFRIGERATION

COOKING

DISHWASHERS

CLOTHES CARE



Model shown in Black

From Named Signed Seast S-Fyrig Street Dry Option

# **GSD2100V**

# **GE PLASTIC INTERIOR DISHWASHER**

- 2-level wash system
- 2-stage filtration with extra-fine filter
- Piranha<sup>™</sup> hard-food disposer
- Hot Start option
- Rinse only
-