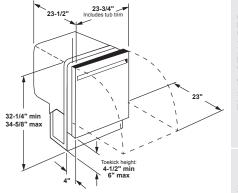

cal rating

| Voltage                       | 120     |
|-------------------------------|---------|
| Hertz                         | 60      |
| Total connected load amperage | 7.2     |
| Calrod heater watts max       | 500/800 |

For use on adequately wired 120-volt, 15-amp circuit having 2-wire service with a separate ground wire. This appliance must be grounded for safe operation.

# ADA-compliant models (GDT225SGL/GDT225SSL) electrical rating

| Voltage AC                    | 120 |
|-------------------------------|-----|
| Hertz                         | 60  |
| Total connected load amperage | 6.7 |

For use on adequately wired 120-volt, 15-amp circuit having 2-wire service with a separate ground wire. This appliance must be grounded for safe operation.

### **UFAS/ADA-COMPLIANT**



Overall depth including handle: 25.6".







LISTED

Above illustrations intended for dimensional reference only. Refer to photography for actual product appearance.

|                                                 | GE  GSD3360KSS GSD3300KWW GSD3300KBB GSD3361KSS*** GSD3301KWW*** GSD3301KBB*** | GSD2100VWW<br>GSD2100VCC<br>GSD2100VBB |
|-------------------------------------------------|--------------------------------------------------------------------------------|----------------------------------------|
| ENERGY STAR® certified                          | •                                                                              |                                        |
| CEE Tier 1 qualified                            | •