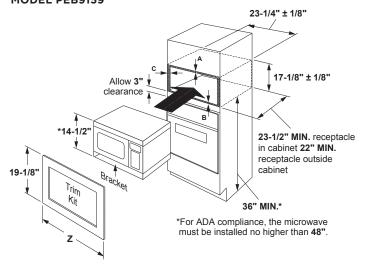

te convection cooking center. Do not install microwave lower than 36" above the floor.

#### **30" TRIM KITS FOR MODEL PEB9159**

| MODEL       | Z       | 30" DELUXE TRIM KIT  |
|-------------|---------|----------------------|
| PEB9159SJSS | 29-3/4" | JX9153SJSS-Stainless |
| PEB9159EJES | 29-3/4" | JX9153EJES—Slate     |
| PEB9159DJWW | 29-3/4" | JX9153DJWW-White     |
| PEB9159DJBB | 29-3/4" | JX9153DJBB-Black     |

#### 27" TRIM KITS FOR MODEL PEB9159

| MODEL       | Z       | 27" DELUXE TRIM KIT  |
|-------------|---------|----------------------|
| PEB9159SJSS | 26-3/4" | JX9152SJSS—Stainless |
| PEB9159EJES | 26-3/4" | JX9152EJES—Slate     |
| PEB9159DJWW | 26-3/4" | JX9152DJWW-White     |
| PEB9159DJBB | 26-3/4" | JX9152DJBB-Black     |

#### **CUTOUT DIMENSIONS MODEL PEB9159**



| CABINET OVERLAP REQUIREMENTS                          | 30"     | 27"    |
|-------------------------------------------------------|---------|--------|
| A - Overlap of trim kit over top of cabinet           | 1"      | 1"     |
| <b>B</b> - Overlap of trim kit over bottom of cabinet | 1"      | 1"     |
| C - Overlap of trim kit over sides of cabinet         | 3-5/16" | 1-7/8" |

#### NOTE:

Allow an additional inch of clearance beyond trim frame on all sides.

The wave guide cover is a thin specialized sheet consisting of mica material which covers the outlet where microwaves are emitted for cooking. Microwaves pass freely through this cover while it prevents steam and food particles from entering the magnetron area during cooking. **This cover is not to be removed or altered**. Doin