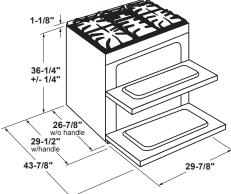

|                                           |                                           |                                         |

<sup>\*\*</sup>No-preheat modes include baked goods, frozen pizza single rack, frozen pizza multi rack, frozen snack single rack, frozen snack multi rack.

<sup>\*\*\*</sup>SS = Stainless, FS = Fingerprint Resistant Stainless, TS = Black Stainless, ES = Slate, DS = Black Slate, WW = White with white glass door, BB = Black with black glass door, CM = Color-matched, DD = Dark dorian.

<sup>\*\*\*\*15</sup>A requires a dedicated circuit.
Factory set for natural gas. A set of LP orifices is included with each range for LP conversion.

#### **DIMENSIONS AND INSTALLATION INFORMATION** MODEL PGS960, PGS930, JGSS86, JGS760, JGSS66



#### **MODEL PGS960**



#### **MODELS P2S930, PGS930, JGS760**



#### **DIMENSIONS AND INSTALLATION INFORMATION MODEL P2S930**



# **MODEL JGSS66**



installation instructions heights less than 30"



All GE ranges are equipped with an Anti-Tip device. The installation of this device is an important, required step in the installation of the range.







#### Above illustrations intended for dimensional reference only. Refer to photography for actual product appearance.

#### **30" FREE-STANDING SMOOTHTOP ELECTRIC RANGES**

|                                                                           | GE PROFILE™                    |
|---------------------------------------------------------------------------|--------------------------------|
|