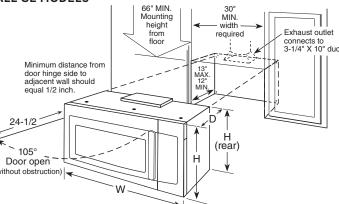

|                                                                    |                                 |                                          |                                 |                                |

15" cabinetry bump kit

JX15BUMP

JX

The wave guide cover is a thin specialized sheet consisting of mica material which covers the outlet where microwaves are emitted for cooking. Microwaves pass freely through this cover while it prevents steam and food particles from entering the magnetron area during cooking. This cover is not to be removed or altered. Doing so may void

Location of wave guide cover will vary per model.

See page 226 for warranty information.



### **OVER-THE-RANGE MICROWAVE OVENS**

### **OVER-THE-RANGE MICROWAVE OVEN DIMENSIONS ALL GE MODELS**



| MODEL           | W       | D        | Н       | H (REAR) |
|-----------------|---------|----------|---------|----------|
| JNM7196/JVM7195 | 29-3/4" | 15-1/2"  | 16"     | 16-1/2"  |
| JVM6175         | 29-7/8" | 15"      | 15-7/8" | 16-1/2"  |
| JVM6172         | 29-7/8" | 15"      | 15-7/8" | 16-1/2"  |
| JNM3184         | 29-7/8" | 16-7/16" | 15-1/8" | 16-1/8"  |
| JNM3161/JVM3160 | 29-7/8" | 15-1/4"  | 15-3/4" | 16-1/2"  |
| JNM3163/JVM3162 | 29-7/8" | 15-7/8"  | 16"     | 16-7/16" |

#### **OPTIONAL ACCESSORIES** (SOLD SEPARATELY)

#### FILLER PANEL KIT

See below for part numbers.

When replacing a 36" range hood, this kit fills in the additional width to provide a custom built-in appearance. For installation between cabinets only; not for end-of-cabinet installation. Each kit c