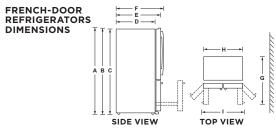

se depth less door handle (in.) E†  Case depth with door handle (in.) F†  Depth w/fresh-food door open 90° (in.) G†  Width (in.) H  Width w/door open 90° with door handle (in.) I  Air clearances  Each side (in.)  Top (in.)             | 69-7/8 69-3/4 68-5/8 29 34-1/4 36-3/4 48-3/8 35-5/8 1/8 1 2 410 | 70-1/2 69-7/8 69 29-3/8 34-3/4 36-1/4 35-5/8 35-3/4 48-3/4 1/8 1 2 390 | 70-1/2 69-7/8 69 29-3/8 34-3/4 36-1/4 48-3/8 35-3/4 44-5/8 1/8 1 2 410 | 70-1/2 69-7/8 69 29-3/8 34-3/4 36-1/4 48-3/8 35-3/4 44-5/8 1/8 1 2 390 | 70-1/2 69-7/8 69 29-3/8 34-3/4 36-1/4 48-3/8 35-3/4 44-5/8 1/8 1 2 403 | 70-1/2<br>69-7/8<br>69<br>29-3/8<br>34-3/4<br>36-1/4<br>48-3/8<br>35-3/4<br>44-5/8<br>1/8<br>1<br>2 | 70-1/2<br>69-7/8<br>69<br>29-3/8<br>34-3/4<br>36-1/4<br>48-3/8<br>35-3/4<br>44-5/8<br>1/8           |





SEE PAGE 233 FOR INSTALLATION INFORMATION.

Above illustrations intended for dimensional reference only. Refer to photography for actual product appearance.

|                                                                                                                                                                                                                                                                                                                                                                                                                                                                      | GE