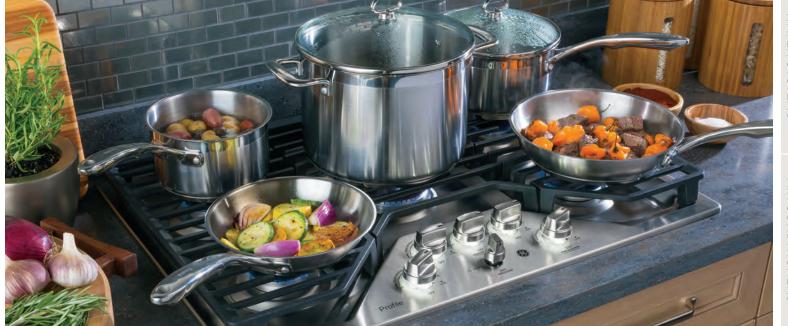

|  |  |
| JGP3036 | -                     | _                     |  |  |
| PGP9030 | -                     | OPTIONAL UPGRADE      |  |  |
| PGP7030 | -                     | OPTIONAL UPGRADE      |  |  |
| JGP5530 | -                     | -                     |  |  |
| JGP5030 | -                     | OPTIONAL UPGRADE      |  |  |
| JGP3530 | -                     | -                     |  |  |
| JGP3030 | -                     | -                     |  |  |
| PGP9830 | -                     | -                     |  |  |

Complete features and specifications on pages 267-268. See page 266 for approved cooktop and wall oven combinations. See page 227 for ADA and UFAS requirements.

**Bold = feature upgrade from previous model.**For definitions of logos, see page 9.











# **ADJUSTABLE CFM**

Make code compliance easy for builders with a fan speed that can be set to high or low.

P GE Profile™ G GE Appliances U Universal



# **BACKLIT CONTROLS**

Attractive controls are easy to read and easy to use.

Not all features available on all models.



# **BUILT-IN WIFI/ VOICE-ENABLED**

Turn on the night light from anywhere using SmartHQ™ on your smartphone or the sound of your voice.\*

Visit geappliances.com/connect to learn about apps that support this appliance.

## \*Requires compatible voice assistant. Not all features available on all models.

# **DESIGNER HOODS**



Model shown in Black Stainless







# **UVW9361**

# **36" SMART DESIGNER WALL-MOUNT** HOOD WITH PERIMETER VENTING

- Perimeter venting
- LED backlit glass touch control
- Built-in Wi