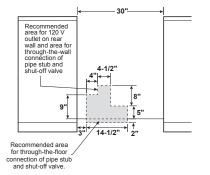

ay  210  24 x 19 x 19  16.0/16.0  13.5/12.0                                  | Storage  Incandescent 2  FS/SS wrap/ES/DS/CM SS with gray/ES/DS/ WW, BB DD/DD/DD/DD/DD/CM Black matte edge-to-edge Cast iron FS/SS/SS/TS/CM Designer-style FS/SS/SS/TS/CM  Gray  215  24 x 19 x 19  16.0/16.0  13.5/12.0                   |  |

<sup>\*</sup>See use and care manual for required accessory.
\*\*WiFi router required.

All GE ranges are equipped with an Anti-Tip device. The installation of this device is an important, required step in the installation of the range.

Gas self-clean range Anti-Tip bracket (part no. 205C1714P001)



#### **30" FREE-STANDING GAS RANGES**

#### **DOUBLE OVEN DIMENSIONS** MODELS PGB965, JGBS86



#### **GAS PIPE AND ELECTRICAL OUTLET LOCATIONS DOUBLE** AND SINGLE OVEN MODELS





#### SINGLE OVEN DIMENSIONS **MODELS P2B935, PGB935**



#### **GAS PIPE AND ELECTRICAL OUTLET LOCATIONS** MODEL P2B935



#### INSTALLATION INFORMATION **DOUBLE AND SINGLE OVEN MODELS**



See page 226 for warranty information.

| 10DEL | G  | H  |
|-------|----|----|
| 2B935 | 6" | 6" |
| GB935 | 6" | 6" |
| GB660 | 6" | 3" |

wifi router required.

\*\*\*TSS = Statinless, FS = Fingerprint Resistant Stainless, TS = Black Stainless, ES = Slate, DS = Black Slate, WW = White with white glass door, BB = Black with black glass door, CM = Color-matched, DD = Dark Dorian.

\*\*115A requires a dedicated circuit.

Factory set for natural gas. A set of LP orifices is included with each range for LP conversion.

18" min

minimum to

side wall

to cabinets

#### **DIMENSIONS**

24" RANGE

JGAS64