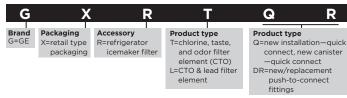

#### **WALL OVEN**



#### WARMING DRAWER



#### KITCHEN HUB



### **ADVANTIUM®** (2008 and beyond)



#### **MICROWAVE OVEN**



#### COOKTOP



#### RANGE



#### VENTILATION



# DISHWASHER—STAINLESS STEEL, HYBRID STAINLESS STEEL AND PLASTIC INTERIOR



### DISHWASHER-GE STANDARD TUB



#### DISPOSER



#### WASHER



#### DRYER



#### SELECT FRONT LOAD WASHER



#### **SELECT FRONT LOAD DRYER**



#### WATER SOFTENING SYSTEM



### FLEXIBLE CAPACITY ELECTRONIC WATER HEATER



#### **SOLAR WATER HEATER**



geappliances.com 335

#### READING NOMENCLATURES (continued)

#### **ELECTRONIC/ELECTRIC WATER HEATER**



#### PORTABLE AIR CONDITIONER



#### **REVERSE-OSMOSIS SYSTEM**



### **DEHUMIDIFIER**







### **BUILT-IN/THROUGH-THE-WALL AIR CONDITIONER**



### **INLINE UNIT**



### ZONELINE® CHASSIS



### WHOLE-HOME FILTRATION SYSTEM

| G     | N                                        | W           | Н            | 3                                            | 8         | S          |
|-------|------------------------------------------|-------------|--------------|----------------------------------------------|-----------|------------|
| Brand | Packaging                                | Product typ |              | s                                            |           | Model year |
| G=GE  | N=standard<br>X=retail type<br>packaging | WH=whole h  | 04=e<br>20=c | eavy-duty wit<br>mpty sump<br>lear sump, 3-v |           |            |
|       |                                          |             | 40=c         | eavy-duty<br>lear sump, he<br>-way valve