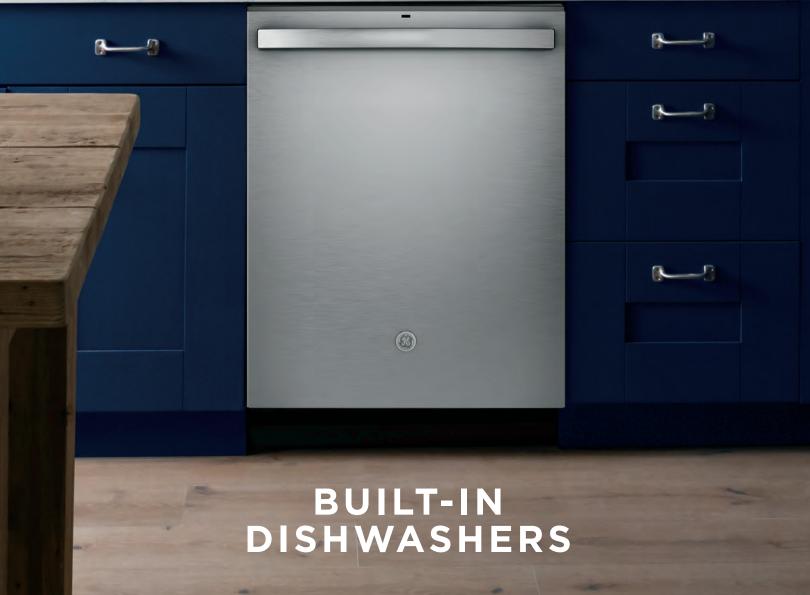

Turntable
- Control lockout
- Kitchen timer
- Instant On controls
- Stainless JES1072SHSS
- White JES1072DMWW Black - JES1072DMBB



# JEM3072

Model shown in White

# **GE 0.7 CU. FT. CAPACITY SPACEMAKER® OVEN**

- 700 watts (IEC-705 test procedure)
- Optional hanging kit\* (JXA019K)
- Convenience cooking controls
- Auto and time defrost
- Turntable
- Instant On controls
- Control lockout
- Stainless JEM3072SHSS
- White JEM3072DHWW Black - JEM3072DHBB



# Profile

# **NICE AND CLEAN**

Expect table-ready dishes after every cycle, thanks to a new level of washing and drying power from GE Appliances & GE Profile™. Plus, a wide range of finishes and configurations ensure the right look and fit for any kitchen.







UCG1520NSS—See pg. 157.

GE APPLIANCES

(8)

GDF645SSNSS—See pg. 153.







# **DRY BOOST™**

Using Dry Boost provides up to three times better drying.\* \*Compared to heated dry option.



# **DEEP CLEAN SILVERWARE JETS**

Producing table-ready silverware, powerful jets are directed to the locations where the silverware baskets can be placed.



# **TWIN TURBO DRY BOOST**

Ensure a complete dry with every cycle, thanks to a dual fan system and inline heater that provide exceptional performance, even with plastics.



# **LEAK DEFENSE** WITH ACTIVE **FLOOD PROTECT**

Uncommon leaks can be easily detected and contained.



# **PIRANHA™ HARD-FOOD DISPOSER WITH REMOVABLE FILTER**

To ensure consistently clean items, this stainless steel blade rotates at 3,600 RPM to pulverize food particles.



# **WASH ZONES**

Wash a true half-load in either the upper or lower