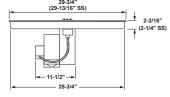

240V 208V

**30" BUILT-IN ELECTRIC** 

**DOWNDRAFT COOKTOP** 



# **BUILT-IN ELECTRIC DOWNDRAFT COOKTOP**

#### **DIMENSIONS (IN INCHES) MODEL PP9830**

\*SS = Stainless, WW = White on white, BB = Black on black







#### **BUILT-IN ELECTRIC AND GAS CABINET DIMENSIONS (IN INCHES) MODELS PP9830, PGP9830**



#### RECEPTACLE LOCATION

Install an approved junction box within shaded area shown in diagram, Junction box must be at least 10-1/2" below top of



#### PREPARING THE CABINET FOR INSTALLATION

In some cabinets, the sides may need to be scooped or cut down 5-3/4" as shown and the corner braces removed in order to accommodate the cooktop.



\*SS = Stainless, WW = White on white, BB = Black on black.

#### **BUILT-IN GAS DOWNDRAFT COOKTOP DIMENSIONS (IN INCHES) MODEL PGP9830**







#### **BUILT-IN ELECTRIC AND GAS CUTOUT DIMENSIONS (IN INCHES) MODELS PP9830, PGP9830**



Note: A 5" minimum spacing to adjacent side wall is required on PGP9830. A 6" minimum spacing to adjacent side wall is required on PP9830.

Note: JXCK89 cord kit needed for the installation of model PP9830.

Note: All gas cooktop models require 7/16" free area below cooktop height to combustible material, and require 18" minimul from countertop to adjacent overhead cabinets.\* \*ADA requirement.

<sup>\*\*</sup>Raised bullnose counter with curved front.

**MODEL UVC9360** 

#### **BUILT-IN ELECTRIC AND GAS DOWNDRAFT COOKTOP VENTING OPTIONS**

#### **MODELS PP9830, PGP9830**







#### **BUILT-IN ELECTRIC AND** GAS DOWNWARD VENTING **DIMENSIONS (IN INCHES)**



#### **BUILT-IN ELECTRIC AND GAS REAR