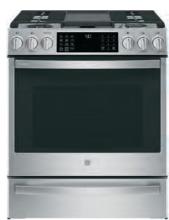

*PGS930**

# **GE PROFILE 30" SMART** SLIDE-IN, FRONT-CONTROL **RANGE**

- No-preheat air fry
- Edge-to-edge cooktop
- 21,000-BTU tri-ring burner
- · Extra-large, integrated, reversible cast-iron grill/griddle
- Dual-purpose center burner
- 15,000-BTU Power Boil burner
- by SmartHQ
- True Convection
- Fit guarantee\*
- Stainless PGS930YPFS
- Black Stainless PGS930BPTS

Perfect Match OTR Microwave: PVM9179





Model shown in Slate











- · Heavy-duty, dishwasher-
- safe grates
- Fit guarantee\*
- Stainless JGS760SPSS
- Slate JGS760EPES
- Black Slate JGS760EPDS
- White JGS760DPWW
- Black JGS760DPBB

Perfect Match OTR Microwave: JVM7195





Model shown in Slate





- Two 15.000-BTU
- Extra-large, integrated,

- 5.3 cu. ft. oven capacity
- Fit guarantee\*
- Black Slate JGSS66FELDS









# FRONT-CONTROL RANGE

- No-preheat air fry

- Built-in WiFi powered
- Chef Connect\*\*
- True Convection
- Fit guarantee\*
- Stainless P2S930YPFS







\*\*Chef Connect functionality available only when pairing to compatible over-the-range microwave ovens. Complete features and specifications on pages 279-280. See page 117 for slide-in gas range parts & accessories. See page 227 for ADA and UFAS requirements.



# **GE PROFILE 30" SMART** SLIDE-IN, DUAL-FUEL,

- Edge-to-edge cooktop • 21,000-BTU Tri-ring burner
- · Extra-large, integrated, reversible cast-iron grill/ griddle
- Dual-purpose center burner
- 15,000-BTU Power Boil burner
- by SmartHQ
- Fingerprint Resistant







- Built-in WiFi powered
- Chef Connect\*\*
- Fingerprint Resistant



# JGSS86

# **GE 30" SLIDE-IN FRONT*