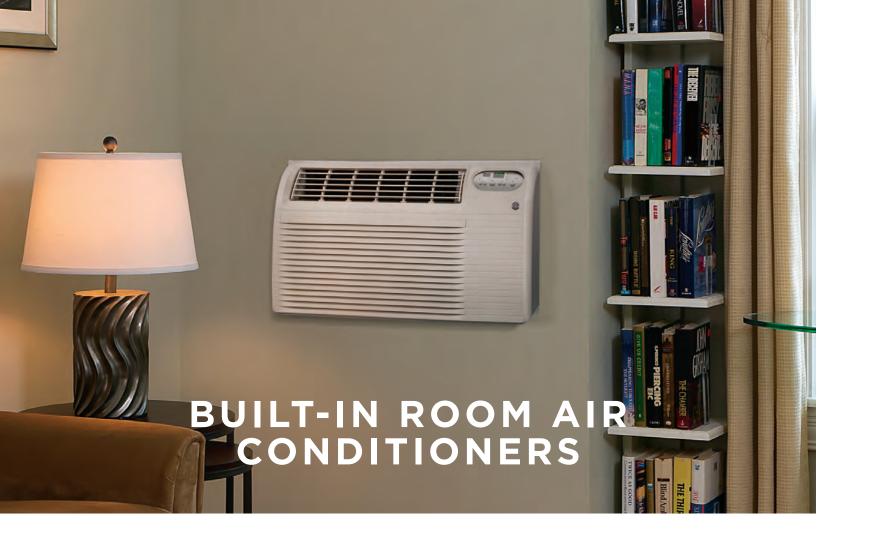

poration technology
- Cool, fan and dehumidify modes
- Full-function remote
- 24-hour timer



# APCA09YZMW

# **GE COOL UNIT**

- Cools up to 250 sq. ft.
- 5,500 SACC
- Electronic controls
- Full-function remote
- 3 cool/3 fan speeds
- 24-hour timer
- Dehumidify Mode
- CEC compliant



# APER50LZ

# **GE DEHUMIDIFIER**

- 50 pints per day per new DOE\* requirements
- Digital humidistat
- Built-in pump3 fan speeds
- Filter check reminder
- Bucket full indicator
- 2 hour/4 hour delay timer

CLOTHES CARE

WATER SYSTEMS

AIR CONDITIONE

- Auto restart and defrostEasy-roll casters
- Permanent washable filter
- Direct drain connection



\*Department of Energy

While limited quantities last. Complete features and specifications on page 326. For definitions of logos, see page 9.

WATER SYSTEMS



# FEATURE HIGHLIGHTS

# 24" THROUGH-THE-WALL

# UNIVERSAL FIT G

Simple slide-in installation is made for a precise fit into a variety of different wall sleeves. Trim kit and installation kit included.

# LARGE LCD DISPLAY G

Intuitive and easy-to-read LCD display controls room air comfort at a single touch.

# DRY MODE G

Designed for humid environments, it helps provide a dryer and more comfortable environment with room-air dehumidification.

# ECO MODE G

212

Innovative mode where the fan cycles off between cooling intervals, saving energy while keeping the room comfortable.

# 26" BUILT-IN AIR CONDITIONERS

# TRUE BUILT-IN DESIGN G

The ultimate fit and finish for more usable space and the best in built-in installation. Sleeve and chassis are perfectly matched, creating a seamless f