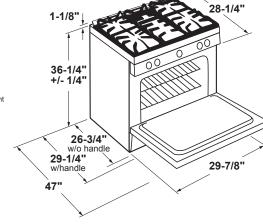

|

<sup>\*\*</sup>No-preheat modes include baked goods, frozen pizza single rack, frozen pizza multi rack, frozen snack single rack, frozen snack multi rack.

<sup>\*\*\*</sup>SS = Stainless, FS = Fingerprint Resistant Stainless, TS = Black Stainless, ES = Slate, DS = Black Slate, WW = White with white glass door, BB = Black with black glass door, CM = Color-matched, DD = Dark dorian.

<sup>\*\*\*\*15</sup>A requires a dedicated circuit.
Factory set for natural gas. A set of LP orifices is included with each range for LP conversion.

#### **DIMENSIONS AND INSTALLATION INFORMATION** MODEL PGS960, PGS930, JGSS86, JGS760, JGSS66



#### **MODEL PGS960**



#### **MODELS P2S930, PGS930, JGS760**



#### **DIMENSIONS AND INSTALLATION INFORMATION MODEL P2S930**



# **MODEL JGSS66**



installation instructions heights less than 30"



All GE ranges are equipped with an Anti-Tip device. The installation of this device is an important, required step in the installation of the range.







#### Above illustrations intended for dimensional reference only. Refer to photography for actual product appearance.

#### **30" FREE-STANDING SMOOTHTOP ELECTRIC RANGES**

|                                                                           | GE PROFILE™                    |
|---------------------------------------------------------------------------|--------------------------------|
|                                                                           | PB965YP                        |
|                                                                           | PB965BP