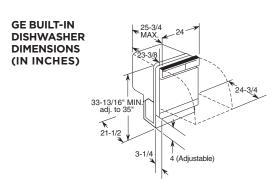

DIMENSIONS                            |                                                                                |                                        |
| Height with legs retracted (in.)                | 34                                                                             | 34                                     |
| Height with legs removed (in.)                  | 33-13/16                                                                       | 33-13/16                               |
| Height with legs extended (in )                 | 35                                                                             | 35                                     |

Approx. shipping weight (lbs.)

Height with legs extended (in.)

Overall width (in.)

Overall depth (in.)

25-3/4



### Electrical rating 3000 and 2100 Series

| Voltage AC                                | 120       |
|-------------------------------------------|-----------|
| Hertz                                     | 60        |
| Total connected load amperage             | 6.2       |
| Calrod heater watts                       | 500       |
| For use on adequately wired 120V, 15-am   |           |
| having 2-wire service with a separate gro | ound wire |
| This appliance must be grounded for safe  | o onorati |

**GE SPACEMAKER® UNDER-THE-SINK** DISHWASHER IGE

| DISHWASHER                     | GE                                     |  |  |
|--------------------------------|----------------------------------------|--|--|
|                                | GSM2260VSS<br>GSM2200VWW<br>GSM2200VBB |