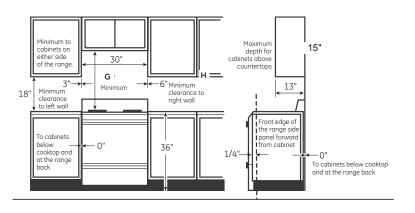

e Cast iron FS/SS/SS/TS/CM Designer-style FS/SS/SS/TS/CM  Gray  215  24 x 19 x 19  16.0/16.0  13.5/12.0                   |  |

<sup>\*</sup>See use and care manual for required accessory.
\*\*WiFi router required.

All GE ranges are equipped with an Anti-Tip device. The installation of this device is an important, required step in the installation of the range.

Gas self-clean range Anti-Tip bracket (part no. 205C1714P001)



#### **30" FREE-STANDING GAS RANGES**

#### **DOUBLE OVEN DIMENSIONS** MODELS PGB965, JGBS86



#### **GAS PIPE AND ELECTRICAL OUTLET LOCATIONS DOUBLE** AND SINGLE OVEN MODELS





#### SINGLE OVEN DIMENSIONS **MODELS P2B935, PGB935**



#### **GAS PIPE AND ELECTRICAL OUTLET LOCATIONS** MODEL P2B935



#### INSTALLATION INFORMATION **DOUBLE AND SINGLE OVEN MODELS**



See page 226 for warranty information.

| 10DEL | G  | H  |
|-------|----|----|
| 2B935 | 6" | 6" |
| GB935 | 6" | 6" |
| GB660 | 6" | 3" |

wifi router required.

\*\*\*TSS = Statinless, FS = Fingerprint Resistant Stainless, TS = Black Stainless, ES = Slate, DS = Black Slate, WW = White with white glass door, BB = Black with black glass door, CM = Color-matched, DD = Dark Dorian.

\*\*115A requires a dedicated circuit.

Factory set for natural gas. A set of LP orifices is included with each range for LP conversion.

18" min

minimum to

side wall

to cabinets

#### **DIMENSIONS**

24" RANGE

JGAS640RM

2.9

Traditiona

Electronic

9,500 BTU

15.000 BTU

5,000 BTU

1 incandescent

CM

SS with black

Black matte

Cast iron

Gray

120

17-1/8

13.0/13.0

60Hz. 15A

# JGB645 29-7/8" 36" to