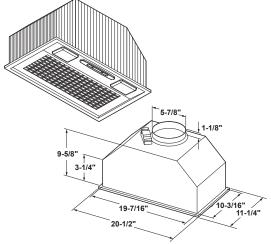

ons shown are for reference only. Before cutting out countertop, refer to instructions packed with downdraft and cooktop.

Note: Installation in cabinets/countertops against the wall will not be possible in most applications. Against-the-wall installations are limited to dimension requirements. Refer to installation instructions packed with product for further details.

JXRB67 Indoor Remote Kit. Optional service part may be ordered for installation of motor and blower assembly in an indoor remote location.

Installation Information: Before installing, consult installation instructions packed with product for current dimensional data.

The vent is designed for a 3-1/4" x 10" duct size. A 3-1/4" x 10" rectangular to 6" round transition duct is available at your local building supply store.



minimum and 36" recommended maximum above the cooking surface. Always refer to the cooktop or range installation instructions for product-specific clearances.

NOTE: Installation height should be measured from the cooking surface to the bottom edge of the metal hood liner or cabinet surface.

above the cooking surface. The custom cabinet internal height must be

recirculating operation. For recirculating operation, refer to Recirculating

This hood may be mounted onto a cabinet or installed over an island.







# This vent hood and liner assembly must be installed 24" required

NOTE: UL requires any combustible surface to be a minimum of 30" 16" minimum.

This hood can be vented to the outdoors, or it can be installed for





#### 36" AND 30" UNDER-THE-CABINET HOODS

|