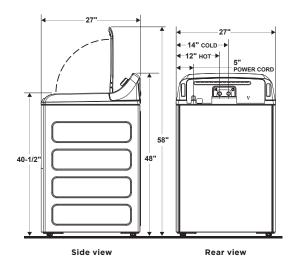

n Control Drive system Appearance Backsplash color Colors available*** Weights & Dimensions Approx. ship. weight (lbs.) Ratings                     | Soft-close clear glass Advanced Direct  White + Silver DG WS DG | Soft-close clear glass Advanced Direct  White + Silver DG WS DG | Soft-close clear glass Advanced Direct  White + Silver DG WS DG      | Soft-close clear glass Advanced Direct  White + Silver DG WS DG      | Belt<br>Silver<br>WS       | Belt  White, White + Silver  WW, WS | Belt<br>White<br>WW         | Belt<br>White<br>WW           | Belt White                         |

<sup>\*\*</sup>In accordance with CEE High Efficiency specifications for residentia
\*\*\*WW = White, WS = White with Silver backsplash, DG = Diamond Gray.

### WASHER DIMENSIONS FOR 5.2/5.0 CU. FT. CAPACITY



#### WASHER SPECIFICATIONS

Circuit requirements: An individual, properly grounded branch circuit with a three-prong grounding-type receptacle, protected by a 15- or 20-amp circuit breaker or time-delay fuse is required.

Electrical rating: 115V, 60Hz, 10A

Washer note: Washer wall outlet must be located within 36" of service cord entry. Wall outlet must not be located behind dryer.

### WASHER DIMENSIONS FOR 4.8/4.6 CU. FT. CAPACITY WITH GLASS LID



# WASHER DIMENSIONS FOR 4.6, 4.5, 4.4, 4.2, 3.8 CU. FT. CAPACITY WITH METAL LID



# Above illustrations intended for dimensional reference only. Refer to photography for actual product appearance.

REFRIGERATION

|                                    | GE               |                    |                  |                  |