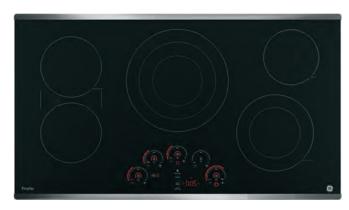

ions.
geappliances.com for details. GE cooktops are guaranteed for an exact fit or GE Appliances will pay up to \$100 toward modifications.

See sales associate or geappliances.com for details.

# **36" BUILT-IN INDUCTION COOKTOPS**



Model shown in Black Stainless





# PHP9036

# **GE PROFILE™ 36" INDUCTION COOKTOP**

- Five induction elements
- Digital touch controls
- 11" 3,700-watt induction element
- SyncBurners
- Kitchen timer
- Control lock capability
- Pan presence & size sensor
- Red LED with black glass surface
- Hot surface indicator lights
- Stainless steel-clad aluminum griddle—optional (JXGRIDL1)
- Stainless PHP9036SJSS
- Black Stainless PHP9036BMTS
- Black PHP9036DJBB

Perfect Match Wall Ovens: PTD7000 (Double), PTS7000 (Single)





# **36" BUILT-IN ELECTRIC COOKTOPS**





# **PP9036**

# **GE PROFILE 36" ELECTRIC COOKTOP**

- Five radiant cooking elements
- Glide touch controls
- 12"/9"/6" tri-ring element
- 8"/5" Power Boil element
- SyncBurners
- Multi-element timer
- Control lock capability
- Custom settings
- Red LED with black glass surface
- Stainless steel-clad aluminum griddle—optional (JXGRIDL1)
- Stainless PP9036SJSS
- Black PP9036DJBB (Beveled-edge glass)

Perfect Match Wall Ovens: PTD7000 (Double), PTS7000 (Single)



# **30" BUILT-IN INDUCTION COOKTOPS**





# **PHP9030**

# **GE PROFILE 30" INDUCTION COOKTOP**

- Four induction elements
- Digital touch controls
- 11" 3,700-watt induction element
- SyncBurners
- Kitchen timer
- Control lock capability
- Pan presence & size sensor
- Red LED with black glass surface
- Hot surface indicator l