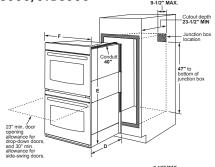

|                                   |                                |                                                  |                                     |
| 240V                                               | 9.0                               | 9.0                               | 9.0                            | 8.4                                              | 8.4                                 |

4,300 Bake wattage 2,850 2,850 2,850 \*SS = Stainless, TS = Black Stainless, ES = Slate, DS = Black Slate, WW = White on white BB = Black on black.

40

2 400

40

2 400

4.300

#### **OVEN SUPPORT FOR 30" OVEN MODELS**



40

2,400

4,300

40

2,400

4,000

2,850

40

4,000

2,850

**30" BUILT-IN DOUBLE OVEN DIMENSIONS (IN INCHES)** MODELS PTD9000, PTD7000, JTD5000, JTD3000









Note: Cabinets installed adjacent to wall ovens must have an adhesion spec of at least a 194°F temperature rating.

Note: If marks, blemishes or the cutout opening are visible above the installed oven, it may be necessary to add wood shims under the runners and front trim until the marks or openings are covered.

**Note:** Door handle protrudes 3" from door face. Cabinets and drawers on adjacent 45° and 90° walls should be placed to avoid interference with the handle

PTD7000.

| CABINET                                          | JTD5000,<br>JTD3000 |
|--------------------------------------------------|---------------------|
| A - Overlap of oven at top of cutout             | 1"                  |
| B - Overlap of oven other side of edge of cutout | 3/4"                |
| C - Ove