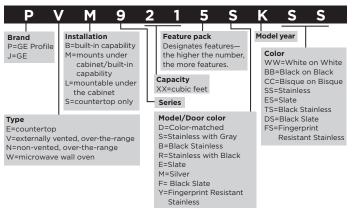

ion (LCDI) device as required by National Electrical Code (NEC) and Underwriters Laboratories (UL) for units manufactured after August 1, 2004. Wall case and exterior grille are also required for new construction.

\*30 amp heater wattage will be reduced in low fan operation.

See page 226 for warranty information.

See page 226 for warranty information.

See page 226 for warranty information.

#### **READING NOMENCLATURES**

#### FRENCH-DOOR REFRIGERATOR



#### **BOTTOM-FREEZER REFRIGERATOR**



#### SIDE-BY-SIDE REFRIGERATOR



### TOP-FREEZER REFRIGERATOR



#### COMPACT REFRIGERATOR, WINE & BEVERAGE (2014 AND BEYOND)



#### FREEZER



### **ICE MAKER**



#### **WALL OVEN**



#### WARMING DRAWER



#### KITCHEN HUB



### **ADVANTIUM®** (2008 and beyond)



#### **MICROWAVE OVEN**



#### COOKTOP



#### RANGE



#### VENTILATION



# DISHWASHER—STAINLESS STEEL, HYBRID STAINLESS STEEL AND PLASTIC INTERIOR



### DISHWASHER-GE STANDARD TUB



#### DISPOSER



#### WASHER



#### DRYER



#### SELECT FRONT LOAD WASHER



#### **SELECT FRONT LOAD DRYER**



#### WATER SOFTENING SYSTEM



### FLEXIBLE CAPACITY ELECTRONIC WATER HEATER



#### **SOLAR WATER HEATER**



geappliances.com 335

#### READING NOMENCLATURES (continued)

#### **ELECTRONIC/ELECTRIC WATER HEATER**



#### PORTABLE AIR CONDITIONER



#### **REVERSE-OSMOSIS SYSTEM**



### **DEHUMIDIFIER**







### **BUILT-IN/THROUGH-THE-WALL AIR CONDITIONER**



### **INLINE UNIT**



### ZONELINE® CHASSIS



### WHOLE-HOME FILTRATION SYSTEM

| G     | N                                        | W           | Н