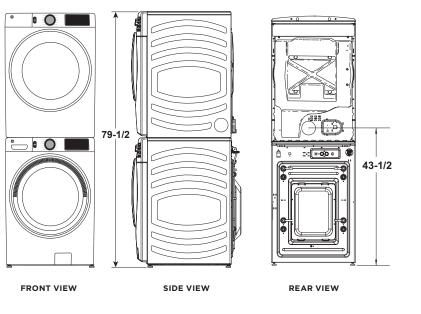

-delay fuse       | 15 or 20 amps                      |
| /olts/Hertz                              | 120V: 60Hz             | 120V; 60Hz             | 120V: 60Hz             | 120V; 60Hz                         |

306

### WASHER DIMENSIONS: GFW850





SIDE VIEW WITH DOOR OPEN

### WASHER DIMENSIONS: GFW650, GFW550, GFW510





SIDE VIEW WITH DOOR OPEN

### **GE FRONT LOAD** WASHER/DRYER PEDESTALS

### PEDESTAL DIMENSIONS

For 28" width front load washers and dryers.

GFP1528SNWW-White GFP1528PNDG-Diamond Gray GFP1528PNSN-Satin Nickel GFP1528PNRS-Sapphire Blue

This optional 16" pedestal raises the door opening and height of the washer or dryer.



### **GE FRONT LOAD** WASHERS/DRYERS (STACKED)

STACKED DIMENSIONS (IN INCHES) GFW850/GFD85, GFW650/GFD65, GFW550/GFD55, GFW510/GFD55/GFV55



See page 225 for warranty information.

wepartment of Energy.

"\*ADA-qualified based on Americans with Disabilities Act. UFAS compliant with the Uniform Federal Accessibility Standards.

"\*\*WW = White, DG = Diamond Gray, RS = Sapphire Blue, SN = Satin Nickel.

### FRONT LOAD DRYERS

|                                    |                                  |                                  | GFD55ESPN/GSPN              |
|------------------------------------|----------------------------------|----------------------------------|-----------------------------|
|                                    | GFD85ESPN/GSPN<br>GFD85ESSN/GSSN | GFD65ESPN/GSPN<br>GFD65ESSN/GSSN | GFD55ESSN/GSSN<br>GFV55ESSN |
| CAPACITY                           |                                  |