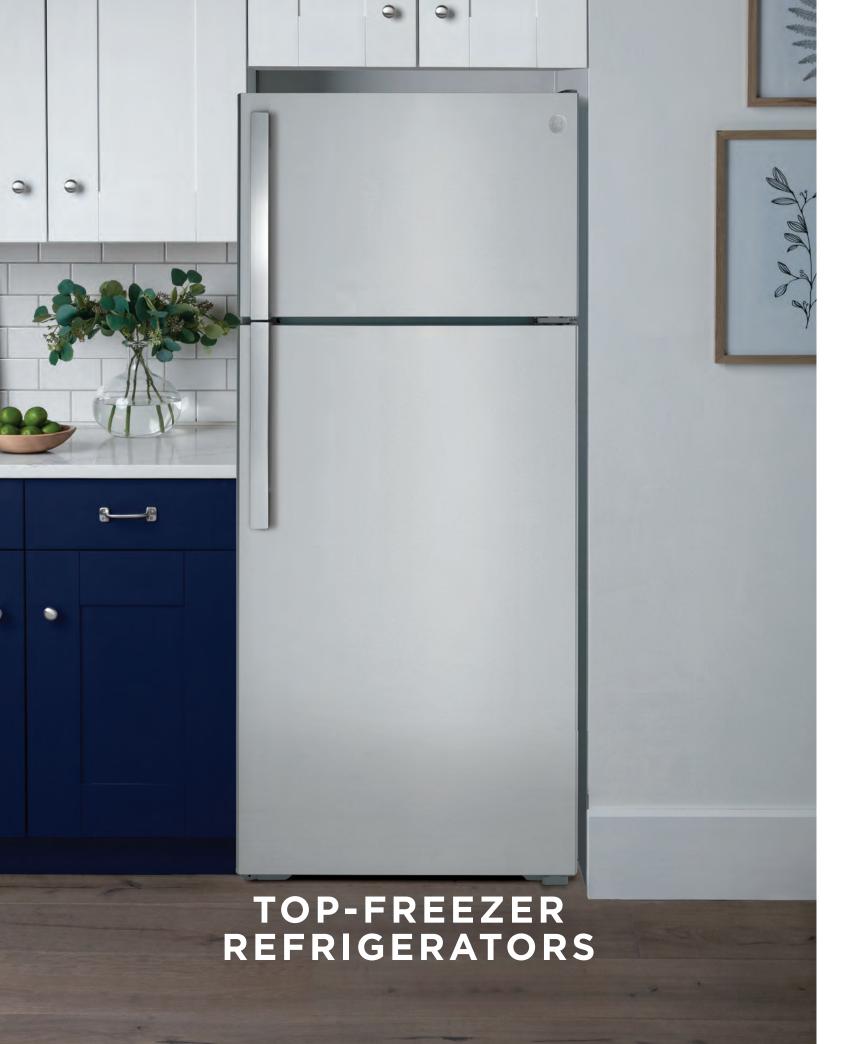

drawer
- Built-In WiFi powered by SmartHQ™
- Fresh-food multi-level drawers
- Adjustable spillproof glass shelves
- Large door bins

Stainless - PSB48YSNSS











#### **PSB42YSN**

#### GE PROFILE 24.5 CU. FT. SMART REFRIGERATOR

- 42" built-in configuration
- Integrated dispenser with LED lighting
- LED lighting
- Climate-controlled drawer
- Built-In WiFi powered by Smart HQ
- Fresh-food multi-level drawers
- Adjustable spillproof glass shelves
- Large door bins

Stainless - PSB42YSNSS







\*SmartHQ Connect Module is required and sold separately. It is available for order on geappliances.com, part number PBX23W00Y0. Complete features and specifications on pages 234. See page 227 for Accessibility Requirements. For definitions of logos, see page 9.

P GE Profile™ G GE Appliances



#### **FEATURE HIGHLIGHTS**



#### **HIGHLY-RATED**

Among 14-18 cu. ft. refrigerators based on an independent study of property maintenance personnel.

Source: The Stevenson Company, 2016.



#### LED LIGHTING

Spotlights foods inside, making them easy to see.



#### PREMIUM INNER DOOR

Enjoy greater flexibility and organizational options right on the door with modular door bins.



#### **GARAGE-READY**

Our 19 and 22 cu. ft. Top-Freezers with Dual Controls are proven to perform at room temperatures ranging between 38°F to 110°F.



#### **ADJUSTABLE GLASS** FREEZER SHELF

Enjoy a high-end appearance with secure storage for a variety of items.



#### **GLOSS FINISH**

Make your kitchen shine with a polished finish that stands out in any setting.



#### **MADE IN THE USA**

70 to 90