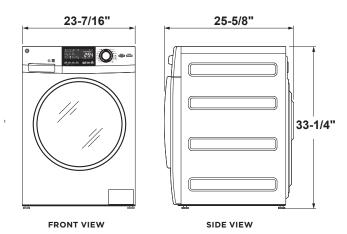

cking kit                | GFA24KITL                           |
| Drive system                         | Direct                              |
| APPEARANCE                           |                                     |
| Colors available**                   | WW                                  |
| WEIGHTS & DIMENSIONS                 |                                     |
| Approx. shipping weight (lbs.)       | 170                                 |
| Flexible installation                | Undercounter, stacked, side-by-side |
| - TOXIDIO INISCUNICION               | onacreounter, stacked, side-by-side |

## \*Department of Energy. \*\*WW = White.

310

POWER/RATINGS

Integrated Modified Energy Factor (IMEF) Integrated Water Factor (IWF)

### WASHER DIMENSIONS: GFW148SSL, GFW148SSM





### FRONT LOAD DRYER

|                             | GE                            |                           |
|-----------------------------|-------------------------------|---------------------------|
|                             | CONDENSER DRYER               | VENTED                    |
|                             | GFT14ESSM                     | GFD14ESSN                 |
| CAPACITY                    |                               |                           |
| Cubic feet                  | 4.1                           | 4.3                       |
| FEATURES                    |                               |                           |
| ENERGY STAR certified       | •                             | •                         |
|                             | Option