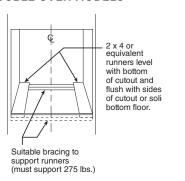

view  SS CM high-gloss Designer-style Black  225 30 29-3/4 x 43-3/8 x 26-3/4 20-1/16 x 8-1/2 x 17 25 x 17-3/8 x 20-1/4  6.4 5.6 30 30         |

CM = Color-matched.

#### **30" BUILT-IN COMBINATION DOUBLE OVEN DIMENSIONS (IN INCHES) MODELS PT9800, PT7800, JT3800**



Note: Cabinets installed adjacent to wall ovens must have an adhesion spec of at least a 194°F temperature rating.

Note: If marks, blemishes or the cutout opening are visible above the installed oven, it may be necessary to add wood shims under the runners and front trim until the marks or openings are covered.

Note: Door handle protrudes 3" from door face. Cabinets and drawers on adjacent 45° and 90° walls should be placed to avoid interference with the handle

#### **OVEN SUPPORT FOR 30" COMBINATION DOUBLE OVEN MODELS**



Most 30" wall cabinets can be used with this unit. The opening between the inside walls must be at least 28-1/2" wide.

Electric wall ovens are not approved for installation with a plug and receptacle. They must be hard wired in accordance with installation instructions.

Installation information: Before installing, consult installation instructions packed with product for current dimensional data.

See page 226 for warranty information.

#### 27" BUILT-IN COMBINATION DOUBLE OVENS

| Warm mode         Lower         Lower           Temperature display         Lower         Lower           Delay bake option         Lower         Lower           °C and °F programmable         Lower         Lower           Autio oven shut-off with override         Lower         Lower           Electronic clo