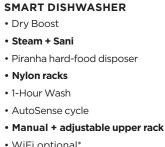

**GE PLASTIC INTERIOR SMART DISHWASHER**

- Drv Boost
- Active Flood Protect
- 1-Hour Wash
- Piranha hard-food disposer
- Cabinet-depth flush install
- Built-up-floor capable
- Heavy Wash
- WiFi optional\*
- 59 dBA
- Stainless GDF510PSMSS
- White GDF510PGMWW Black - GDF510PGMBB Stainless - GDF511PSMSS
- (with power cord) ☐ White - GDF511PGMWW (with power cord)





- Dry Boost
- Active Flood Protect

**SMART DISHWASHER** 

- Piranha hard-food disposer
- 1-Hour Wash
- Heavy Wash
- Cabinet-depth flush install
- Built-up-floor capable
- WiFi optional\*
- 59 dBA
- Stainless GDF510PSRSS White - GDF510PGRWW
- Black GDF510PGRBB Stainless - GDF511PSRSS
- (with power cord) White - GDF511PGRWW
- (with power cord) Black - GDF511PGRBB
- (with power cord)





# Model shown in Slate





















**GE PLASTIC INTERIOR** 

- WiFi optional\*
- 54 dBA
- Stainless GDF530PSMSS Slate - GDF530PMMES White - GDF530PGMWW
- Bisaue GDF530PGMCC
- Black GDF530PGMBB



Sold separately\*\* Complete features and specifications on pages 300-302.

See page 227 for Accessibility Requirements. Bold = feature upgrade from previous model.

For definitions of logos, see page 9.



GDF535P

**GE PLASTIC INTERIOR** 

**SMART DISHWASHER** 

- - Dry Boost









- **GE PLASTIC INTERIOR SMART DISHWASHER**
- Heavy Wash with Dry Boost Normal Wash with Heated Dry
- Active Flood Protect
- Piranha hard-food disposer
- Cabinet-depth flush install
- Built-up-floor capable
- WiFi optional\* • 60 dBA

• 1-Hour Wash

- Stainless GDF450PSRSS White - GDF450PGRWW
- Black GDF450PGRBB





AFFE

Model shown in White