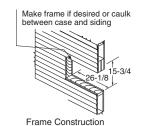

s.)                                                         | 84                        | 94                             |  |  |
|                                                                                        |                           |                                |  |  |





### BUILT-IN ROOM AIR CONDITIONERS WALL OPENING FOR RAB46A/48B CASES

A finished opening of 26-1/8" x 15-3/4", clear of intrusions, is required. Keep clearance of 4" from side walls. Brick veneer or frame walls should have wood studding surrounding case to provide firm anchoring with screws. Case can be fastened directly to brick or block walls with screws sunk in lead expansion shields.

**Note:** Units should be caulked on all four sides of case to the building exterior to assure building integrity.







Flexible Mounting Position

# WALL SLEEVE FOR TENANT OPTION INSTALLATION

When the air conditioner is offered as a tenant option, this wall case provides protection against outside elements.

RAB48B—includes wall case, exterior grille, steel closure panel and a layer of insulation



### WALL OUTLETS

All wiring, including installation of receptacle, must be made in accordance with local electrical codes and regulations. Electrical outlet should be in reach of line cord.

**Note:** Aluminum wiring may pose special problems —consult a qualified electrician.

**Note:** Some models may not be available in your area due to local legislation. Contact your local dealer.









#### STANDARD WALL CASE RAB46A

Solid-sided wall case fabricated of galvanized steel with baked-enamel finish. W