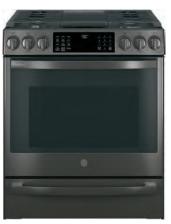

ils.

The Bluetooth® word mark and logos are registered trademarks owned by Bluetooth SIG, Inc. and any use of such marks by GE Appliances is under license. Other trademarks and trade names are those of their respective owners.

9.5K 9.5K 21K To easy

9.5K

# (0)































# **PGS960**

# GE PROFILE™ 30" SMART SLIDE-IN, FRONT-CONTROL **GAS DOUBLE OVEN CONVECTION RANGE**

- No-preheat air fry
- Edge-to-edge cooktop
- 21.000-BTU tri-ring burner
- Extra-large, integrated, reversible cast-iron grill/griddle

• 15,000-BTU Power Boil burner

- Dual-purpose center burner
- Built-in WiFi powered by SmartHQ™
- Chef Connect\*\*
- Large-capacity double oven
- True Convection
- Fit guarantee\*
- Fingerprint Resistant Stainless - PGS960YPFS

Perfect Match OTR Microwave: PSA9120





Model shown in Black Stainless













# **PGS930**

# **GE PROFILE 30" SMART** SLIDE-IN, FRONT-CONTROL **RANGE**

- No-preheat air fry
- Edge-to-edge cooktop
- 21,000-BTU tri-ring burner
- · Extra-large, integrated, reversible cast-iron grill/griddle
- Dual-purpose center burner
- 15,000-BTU Power Boil burner
- by SmartHQ
- True Convection
- Fit guarantee\*
- Stainless PGS930YPFS
- Black Stainless PGS930BPTS

Perfect Match OTR Microwave: PVM9179





Model shown in Slate











- · Heavy-duty, dishwasher-
- safe grates
- Fit guarantee\*
- Stainless JGS760SPSS
- Slate JGS760EPES
- Black Slate JGS760EPDS
- White JGS760DPWW
- Black JGS760DPBB

Perfect Match OTR Microwave: JVM7195





Model shown in Slate





- Two 15.000-BTU
- Extra-large, integrated,

- 5.3 cu. ft. oven capacit