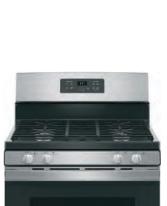

l burner
- Steam Clean
- Precise Simmer burner
- · Heavy-cast, dishwasher-safe grates
- 5.0 cu. ft. oven capacity
- Sealed cooktop burners
- Stainless JGBS66REKSS Slate - JGBS66EEKES
- Black Slate JGBS66FEKDS
- White JGBS66DEKWW Black - JGBS66DEKBB

Perfect Match OTR Microwave: JVM3160







- 13,000-BTU burner
- Big view window
- Precise Simmer burner
- Sealed cooktop burners
- Black gloss steel grates • 4.8 cu. ft. oven capacity
- Stainless JGBS30REKSS
- ── White -JGBS30DEKWW Black - JGBS30DEKBB

Perfect Match OTR Microwave: JVM3160



5K Precise Simmer

13K

(9.5K)

9.5K





· 4.8 cu. ft. oven capacity

- Standard-clean oven
- Flexible broiling
- Black gloss steel grates
- Sealed cooktop burners

☐ White - JGBS10DEMWW Black - JGBS10DEMBB

Perfect Match Ventilation: JVX3300













# JGBS61

# **GE 30" RANGE**

- Continuous grates
- 13,000-BTU burner
- Precise simmer burner Sealed cooktop burners
- · Black matte steel, cast iron grates
- Standard-clean oven
- 4.8 cu. ft. oven capacity
- Flexible broiling
- Stainless JGBS61RPSS White - JGBS61DPWW
- Black JGSB61DPBB

Perfect Match OTR Microwave: JVM3160



(13K)

9.5K





Model shown in White





# **GE 30" RANGE WITH BROILER DRAWER**

- 13,000-BTU burner
- Precise Simmer burner
- Sealed cooktop burners
- · Black matte steel grates
- Standard-clean oven
- 4.8 cu. ft. oven capacity
- Flexible broiling
- Stainless JGBS60REKSS White - JGBS60DEKWW
- Bisque JGBS60DEKCC Black - JGBS60DEKBB

Perfect Match OTR Microwave: JVM3160









# JGAS640

# **GE 24" RANGE**

- Front controls
- Edge-to-edge cooktop with heavy-cast