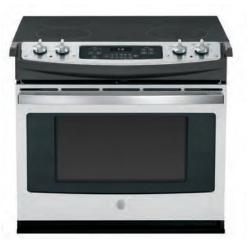

lack Stainless - UVH13013MTS
- Black Slate UVH13013MDS





The Bluetooth® word mark and logos are registered trademarks owned by Bluetooth SIG, Inc. and any use of such marks by GE Appliances is under license. Other trademarks and trade names are those of their respective owners.

P GE Profile™ G GE Appliances U Universal





# 9"/6" POWER BOIL **ELEMENT**

This powerful element supplies the intense heat needed for faster boiling, sautéing and stir-frying.



# **SELF-CLEAN** OVEN

Self-clean allows you to spare yourself the trouble and effort it takes to scrub the oven interior. The oven does all the work!

Not all features available on all models.



# **DUAL-ELEMENT** BAKE

This top-and-bottom heating produces uniform browning and fast oven preheating.

# **DROP-IN ELECTRIC RANGES**







# JD630

**GE 30" DROP-IN RANGE** 

- 9"/6" Power Boil element
- Self-clean oven
- Ceramic-glass cooktop
- Black gloss oven interior
- Dual-element bake
- Electronic oven controls
- Stainless JD630SFSS White - JD630DFWW Black - JD630DFBB
- Perfect Match OTR Microwave: JVM6175





# JM250

# **GE 27" DROP-IN RANGE**

- Self-clean oven
- Sensi-Temp Technology
- Black gloss oven interior
- Chrome drip bowls
- Electronic clock and timer
- White JM250DFWW Black - JM250DFBB
- Perfect Match OTR Microwave: JVM3160



Model shown in White









Complete features and specifications on pages 275-276. See page 227 for ADA and UFAS requirements.

Bold = feature upgrade from previous model. For definitions of logos, see page 9.

P GE Profile™ G GE Appliances





# **GUIDED COOKING**

Enjoy a