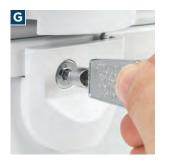

Stainless GVS04BQNSS
- Upfront electronic controls
- Interior lighting
- Built-in or freestanding capability
- Door lock with key

# **FEATURE HIGHLIGHTS** G **AUDIBLE TEMP ALARM** Alerts you if the door is left open or if the temperature rises. LED LIGHTING







**GLASS SHELVES &** 

**CLEAR BINS** 

Enjoy more flexible storage

and find items quickly with this

clear slide-out bin.

**LOCK WITH KEY** Allows you to protect your valuable food items.

# **CHEST FREEZERS**

UPRIGHT FREEZERS



**HIGHEST-RATED** 

LINEUP IN THE

**INDUSTRY** 

Based on aggregated ratings and review data from GEA.com and leading retail websites.

**GARAGE-READY** 

GE freezers are tested to perform

from 0°F to 110°F.

#1 Highest Rated

**GARAGE-READY** 



**SECOND-LEVEL RAIL** Allows convenient access to



**LOCK WITH KEY** Allows you to protect your valuable food items.

GE freezers are tested to perform from 0°F to 110°F.

sliding baskets at different heights in freezer.



**FREEZERS** 

Not all features available on all models.



#### **FUF21DLRWW**

#### **GE 21.3 CU. FT. FROST-FREE FREEZER**

- Garage-ready\*\*
- Turbo Freeze
- Audible temperature alarm
- LED interior lighting
- 4 glass, 2 adjustable freezer shelves
- Lock with key
- Exterior electronic
- 4 full-width clear door bins • 3 clear freezer drawers
- temperature control

- White







#### **GE 21.3 CU. FT. FROST-FREE UPRIGHT FREEZER**

- Garage-ready\*\*
- Turbo Freeze
- Audible temperature alarm
- LED interior lighting
- 4 wire, 2 adjustable freezer
- Lock with key
- Exterior electronic
- 1 wire freezer basket

• 4 ful