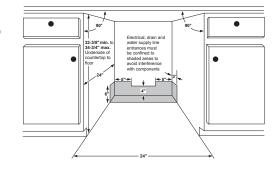

d run straight to their connections on the dishwasher

Note: Make sure that the lines do not cross in front of the dishwasher motor or its legs

### FIGURE 1





FIGURE 2

### **DISHWASHER ROUGH-IN INFORMATION**

Note: Dishwasher must not be installed more than ten feet from sink for proper drainage. All plumbing and electrical work must be in accordance with local codes.

The power cord and connections must comply with the National Electrical Code Section 422 and/or local codes and ordinances. The cord must be no longer than six feet from the junction box to the receptacle.

### GDT225SGL/GDT225SSL **INSTALLATION INFORMATION (IN INCHES)**

• The rough cabinet opening must be at least 24" deep, 24" wide and approximately 32-1/2" to 34-3/4" high from floor to underside of the countertop.



#### Above illustrations intended for dimensional reference only. Refer to photography for actual product appearance

#### **DISHWASHER INSTALLATION INFORMATION**

**GE PROFILE™, GE STAINLESS** STEEL, GE HYBRID STAINLESS STEEL AND PLASTIC TUB **DISHWASHERS INSTALLATION INFORMATION (IN INCHES)** 



Underwriters

# **BUILT-IN COMPACTOR**

|                                           | <u>UCG1520NSS</u><br><u>UCG1500NWW</u><br><u>UCG1500NBB</u><br>UCG1510NII |
|-------------------------------------------|---------------------------------------------------------------------------|
| FEATURES                                  |                                                                           |
| Cycle time                                | 30 seconds maximum