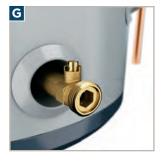

most hot showers from the only water heaters that hold a true 50, 40 or 30 gallons of water.\*



# **BUILT-IN WIFI**

Easily adjust temperatures, set vacation mode schedules and receive notifications with Built-in WiFi powered by SmartHQ™.



# **HIGH FIRST HOUR** RATING (FHR)\*\*

Live comfortably with these best-in-class units that deliver high volume of hot water in the first hour.



# **QUICK RECOVERY**

Two 5500W heating elements quickly increase water temperature for hot water when you need it.



# **ANODE SENSING**

Durable design offers long-lasting protection against corrosion.



# **DIGITAL DISPLAY**

Make easy, accurate adjustments at the touch of a button.



# **STAINLESS STEEL HEATING ELEMENTS**

Ultra-durable stainless steel heating elements resist rust and corrosion.



# **BRASS DRAIN VALVE**

Rust-proof construction can be counted on to provide long-lasting service.



# **EASY SETUP**

Replace the old water heater asily using standard ctrical connections.

COOUDITION

Invered

geappliances.com 189 quickly and easily using standard water and electrical connections.

\*Compared to 50, 40 and 30 gallon electric steel tank water heaters per DOE rated gallon capacity.

\*\*First Hour Rating (FHR) test simulates hot water usage and indicates how many gallons of water are delivered in one hour before water temperature drops from 125°F to 110°F.

REFRIGERATION

# GE50T12BLM -

# • Family size 3 to 5\*

- Electronic controls
- Built-in WiFi powered by SmartHQ™

**GE 50-GALLON RATED CAPACITY TALL** 

- Normal/Vacation modes
- Two 5,500-watt stainless steel hea