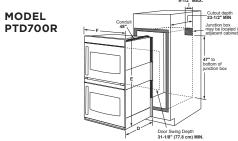

|                                   |                                |                                                  |                                     |
| 240V                                               | 9.0                               | 9.0                               | 9.0                            | 8.4                                              | 8.4                                 |

4,300 Bake wattage 2,850 2,850 2,850 \*SS = Stainless, TS = Black Stainless, ES = Slate, DS = Black Slate, WW = White on white BB = Black on black.

40

2 400

40

2 400

4.300

#### **OVEN SUPPORT FOR 30" OVEN MODELS**



40

2,400

4,300

40

2,400

4,000

2,850

40

4,000

2,850

**30" BUILT-IN DOUBLE OVEN DIMENSIONS (IN INCHES)** MODELS PTD9000, PTD7000, JTD5000, JTD3000









Note: Cabinets installed adjacent to wall ovens must have an adhesion spec of at least a 194°F temperature rating.

Note: If marks, blemishes or the cutout opening are visible above the installed oven, it may be necessary to add wood shims under the runners and front trim until the marks or openings are covered.

**Note:** Door handle protrudes 3" from door face. Cabinets and drawers on adjacent 45° and 90° walls should be placed to avoid interference with the handle

PTD7000.

| CABINET                                          | JTD5000,<br>JTD3000 |
|--------------------------------------------------|---------------------|
| A - Overlap of oven at top of cutout             | 1"                  |
| B - Overlap of oven other side of edge of cutout | 3/4"                |
| C - Overl