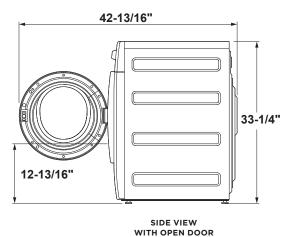

ing kit                | GFA24KITL                           |
| Drive system                         | Direct                              |
| APPEARANCE                           |                                     |
| Colors available**                   | WW                                  |
| WEIGHTS & DIMENSIONS                 |                                     |
| Approx. shipping weight (lbs.)       | 170                                 |
| Flexible installation                | Undercounter, stacked, side-by-side |
| - TOXIDIO INISCUNICION               | onacreounter, stacked, side-by-side |

## \*Department of Energy. \*\*WW = White.

310

POWER/RATINGS

Integrated Modified Energy Factor (IMEF) Integrated Water Factor (IWF)

### WASHER DIMENSIONS: GFW148SSL, GFW148SSM





### FRONT LOAD DRYER

|                             | GE                            |                           |
|-----------------------------|-------------------------------|---------------------------|
|                             | CONDENSER DRYER               | VENTED                    |
|                             | GFT14ESSM                     | GFD14ESSN                 |
| CAPACITY                    |                               |                           |
| Cubic feet                  | 4.1                           | 4.3                       |
| FEATURES                    |                               |                           |
| ENERGY STAR certified       | •                             | •                         |
|                             | Optional