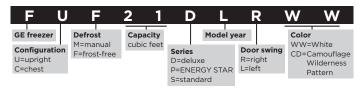

<br>time-delay fuse<br>or breaker | 25 amp<br>time-delay fuse<br>or breaker |

Each line cord kit has an integral Leakage Current Detection and Interruption (LCDI) device as required by National Electrical Code (NEC) and Underwriters Laboratories (UL) for units manufactured after August 1, 2004. Wall case and exterior grille are also required for new construction.

\*30 amp heater wattage will be reduced in low fan operation.

See page 226 for warranty information.

See page 226 for warranty information.

See page 226 for warranty information.

#### **READING NOMENCLATURES**

#### FRENCH-DOOR REFRIGERATOR



#### **BOTTOM-FREEZER REFRIGERATOR**



#### SIDE-BY-SIDE REFRIGERATOR



### TOP-FREEZER REFRIGERATOR



#### COMPACT REFRIGERATOR, WINE & BEVERAGE (2014 AND BEYOND)



#### FREEZER



### **ICE MAKER**



#### **WALL OVEN**



#### WARMING DRAWER



#### KITCHEN HUB



### **ADVANTIUM®** (2008 and beyond)



#### **MICROWAVE OVEN**



#### COOKTOP



#### RANGE



#### VENTILATION



# DISHWASHER—STAINLESS STEEL, HYBRID STAINLESS STEEL AND PLASTIC INTERIOR



### DISHWASHER-GE STANDARD TUB



#### DISPOSER



#### WASHER



#### DRYER



#### SELECT FRONT LOAD WASHER



#### **SELECT FRONT LOAD DRYER**



#### WATER SOFTENING SYSTEM



### FLEXIBLE CAPACITY ELECTRONIC WATER HEATER



#### **SOLAR WATER HEATER**



geappliances.com 335

#### READING NOMENCLATURES (continued)

#### **ELECTRONIC/ELECTRIC WATER HEATER**



#### PORTABLE AIR CONDITIONER



#### **REVERSE-OSMOSIS SYSTEM**



### **DEHUMIDIFIER**







### **BUILT-IN/THROUGH-THE-WALL AIR CONDITIONER**



##