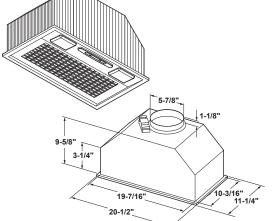

lation Information: Before installing, consult installation instructions packed with product for current dimensional data.

The vent is designed for a 3-1/4" x 10" duct size. A 3-1/4" x 10" rectangular to 6" round transition duct is available at your local building supply store.



minimum and 36" recommended maximum above the cooking surface. Always refer to the cooktop or range installation instructions for product-specific clearances.

NOTE: Installation height should be measured from the cooking surface to the bottom edge of the metal hood liner or cabinet surface.

above the cooking surface. The custom cabinet internal height must be

recirculating operation. For recirculating operation, refer to Recirculating

This hood may be mounted onto a cabinet or installed over an island.







# This vent hood and liner assembly must be installed 24" required

NOTE: UL requires any combustible surface to be a minimum of 30" 16" minimum.

This hood can be vented to the outdoors, or it can be installed for





#### 36" AND 30" UNDER-THE-CABINET HOODS

|                                                              | <b>GE PROFIL</b>          | E™                                    | GE                                |                                     |                                                  |                                                  |                                 |                       |                         |                        |
|--------------------------------------------------------------|---------------------------|--------------------------