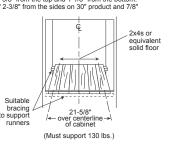

Slate, WW = White on white

- \*\*See written warranty for details.

#### **DIMENSIONS AND CABINET INSTALLATION (IN INCHES)**



Note: Cabinets installed adjacent to wall ovens adhesion spec of at least 194°F temperature rating.

Note: 2" minimum between cutouts when installed above warming drawer or single wall oven.

A = Allow clearance of 5/8" from the top and 1-1/8" from the bottom. B = Allow clearance of 2-3/8" from the sides on 30" product and 7/8"

Required for UL\* approval on models PSB9240 and PSB9100 Note: PSB9120 may be installed at a minimum of 5" from the floor.

#### **DIMENSIONS AND CABINET INSTALLATION (IN INCHES)**



A = Allow clearance of 5/8" from the top and 1-1/8" from the bottom.
B = Allow clearance of 2-3/8" from the sides on 30" product and 7/8" for 27" product.



240-volt electric wall ovens are not approved for installation with a plug and receptacle. They must be hard wired in accordance with installation

Important: Before installing, consult installation instructions packed with product for current dimensional data.

Note: Cabinets installed adjacent to wall ovens must have an adhesion spec of at least a 194°F temperature rating.

|                             |         |         |         | l D         |                 |         |         |
|-----------------------------|---------|---------|---------|-------------|-----------------|---------|---------|
|                             |         |         |         | DEPTH       | X               | Y       | Z       |
|                             | CABINET | W       | н       | (TO BACK OF | C