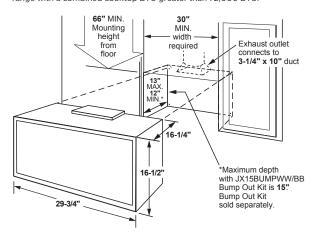

|                           |                                         |

from the Google Play Store and subscription may be required.

NOTE: This product should not be installed over any cooktop or range with a combined cooktop BTU greater than 72,000 BTU.



#### **30" DROP-IN ELECTRIC RANGES**

#### JD630SF JD630DF FEATURES Capacity (cu. ft.) upper/lower Cleaning system Self-clear Traditional CONTROLS Certified Sabbath mode Control lock capability Electronic oven controls Delay bake Digital temperature display Hot surface lights Self-clean latch Auto СООКТОР 8" 2,000W 8" 2,000W Element-left front Element-left rear Element-right front 9"/6" 3,000W Power Boil Element-right rear 6" 1,200W OVEN Audible preheat signal Bake element 6-pass Broil element 6-pass Dual-element bake Interior oven light 1 incandescen **APPEARANCE** <u>Black</u> Patterned White, Black Ceramic-glass cooktop SS with gray WW, BB Color appearance\* SS CM Handle color\* Handle design Designer-style Knobs-weighted Knobs-color Black **WEIGHTS & DIMENSIONS** 184 179 Approx. ship