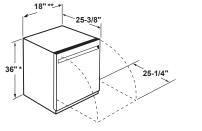

|
| Overall width cabinet (in.)          | 24                                        | 18                                 |
| Overall depth (in.)                  | 25-3/8                                    | 25-3/8                             |
| Overall width countertop (in.)       | 23-5/8                                    | 18                                 |
| Approx. shipping weight (lbs.)       | 177                                       | 177                                |
| *Based on DOE test procedure, AN     | SI/AHAM DW-1.                             |                                    |

\*Based on DOE test procedure, ANSI/AHAM DW\*\*dBA levels based on Owens-Corning IEC-60704
lab testing, 2009–2010.

#### PORTABLE DISHWASHER DIMENSIONS (IN INCHES)



\*Includes top and wheels \*\*Includes countertop

#### **GPT145 Electrical rating** Voltage AC. 120 Hertz.... Total connected load amperage.. ....8.9

For use on adequately wired 120-volt, 15-amp circuit having 2-wire service with a separate ground wire. This appliance must be grounded for safe operation.



**GPT225 Electrical rating** 

| Voltage AC12                    | ) |
|---------------------------------|---|
| Hertz6                          | C |
| Total connected load amperage8. | 9 |
|                                 |   |

For use on adequately wired 120-volt, 15-amp circuit having 2-wire service with a separate ground wire. This appliance must be grounded for safe operation.



<sup>\*</sup>Based on DOE test procedure, ANSI/AHAM DW-1.
\*\*dBA levels based on Owens-Corning