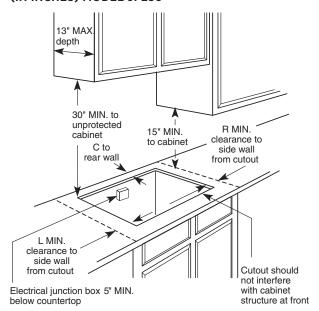

сито   | UT       | MINIMUM SPACING TO NEAREST COMBUSTIBLE WALL |       |       | TO EDGE OF FRONT COUNTER (MIN.) |
|--------|---------|--------|-------|--------|----------|---------------------------------------------|-------|-------|---------------------------------|
| Model  | W       | D      | Н     | Α      | В        | С                                           | R     | L     | F                               |
| JP256  | 21-1/2  | 17-1/8 | 3-1/4 | 20-1/8 | 16-1/8   | 2                                           | 1-3/4 | 1-3/4 | 2-3/4                           |
| JP3021 | 21-1/2  | 17-1/8 | 3-1/4 | 19-7/8 | 15-15/16 | 2                                           | 1-3/4 | 1-3/4 | 2-3/4                           |

#### **COUNTER INSTALLATION DIMENSIONS** (IN INCHES) MODEL JP256



#### BUILT-IN ELECTRIC COOKTOPS

Required free area between the bottom of the cooktop and any combustible material, e.g., shelving, is 1-1/2" minimum on model JP256. Free area not required when installing wall oven underneath. Requires an 18" minimum from cooktop to adjacent overhead cabinets. Units are furnished with a 48" flexible armored cable.

**Note:** The countertop must be at least 26" deep with a flat surface area of 23-1/2" or more, front to back. In addition, other clearances to the front edge of the countertop must be considered.

#### INSTALLATION INFORMATION

Before installing, consult installation instructions packed with product for current dimensional data.

#### **COUNTER INSTALLATION DIMENSIONS** (IN INCHES) MODEL JP3021



#### **36" BUILT-IN GAS COOKTOPS**

|