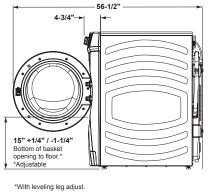

|                                    |
| ntegrated Modified Energy                |                        |                        |                        |                                    |
| actor (IMEF)                             | 2.76                   | 2.76                   | 2.76                   | 2.76                               |
| ntegrated Water Factor (IWF)             | 3.00                   | 3.00                   | 3.00                   | 3.00                               |
| Circuit breaker or Time-delay fuse       | 15 or 20 amps                      |
| /olts/Hertz                              | 120V: 60Hz             | 120V; 60Hz             | 120V: 60Hz             | 120V; 60Hz                         |

306

### WASHER DIMENSIONS: GFW850





SIDE VIEW WITH DOOR OPEN

### WASHER DIMENSIONS: GFW650, GFW550, GFW510





SIDE VIEW WITH DOOR OPEN

### **GE FRONT LOAD** WASHER/DRYER PEDESTALS

### PEDESTAL DIMENSIONS

For 28" width front load washers and dryers.

GFP1528SNWW-White GFP1528PNDG-Diamond Gray GFP1528PNSN-Satin Nickel GFP1528PNRS-Sapphire Blue

This optional 16" pedestal raises the door opening and height of the washer or dryer.



### **GE FRONT LOAD** WASHERS/DRYERS (STACKED)

STACKED DIMENSIONS (IN INCHES) GFW850/GFD85, GFW650/GFD65, GFW550/GFD55, GFW510/GFD55/GFV55



See page 225 for warranty information.

wepartment of Energy.

"\*ADA-qualified based on Americans with Disabilities Act. UFAS compliant with the Uniform Federal Accessibility Standards.

"\*\*WW = White, DG = Diamond Gray, RS = Sapphire Blue, SN = Sa