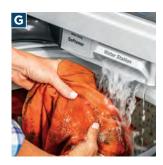

tching Washer: GFW148SSM



# **GAF140SSNWW** 4" RISER AND DRIP PAN

FOR 24" FRONT LOAD **WASHER AND DRYERS** 

- 4" riser that meets ADA standard
- Easy installation
- Integrated drip pan
- Compatible with GFW148/GFT14/ GFD14/GFQ14

Complete features and specifications on pages 309-311. See page 227 for ADA requirements.

Bold = feature upgrade from previous model. For definitions of logos, see page 9.

\*SmartHQ™ Connect Module is required and sold separately. It is available for order on geappliances.com, part number PBX23W00Y0.



10

TOP LOAD CLOTHES CARE

# **FEATURE HIGHLIGHTS**

### WASHERS



# **SMARTDISPENSE™ TECHNOLOGY**

An intelligent dispenser that holds up to 48 loads of detergent and automatically dispenses the right amount, saving you time and making laundry effortless.



# **WATER STATION**

Pre-treat your clothes inside the washer with an integrated water station that dispenses water and detergent together, or just water, all at your desired temperature.



# **FLEXDISPENSE™**

Automatically releases liquid or powder detergent, fabric softener, and even detergent packs like Tide PODS™, at the right time for faster activation and optimal cleaning performance.



# **BUILT-IN WIFI**

Start the washer before your commute home, thanks to the GE Appliances app that lets you monitor and control your laundry pair from anywhere, as well as receive real-time notifications and updates.



# **POWER PREWASH**

Get even the most heavily soiled items perfectly clean in a single cycle that adds detergent, agitates, and soaks, then drains the dirty water and repeats t