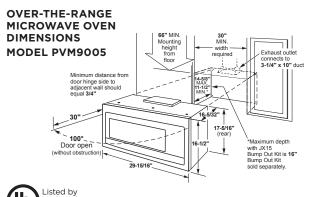

,700                                         | 15/1,580            | 15/1,580            |
| ACCESSO          | DRIES                   |                                                               |                                                  |                     |                     |
|                  |                         | JX36B                                                         | JX36B                                            | JX36B               | JX36B               |
| 36" filler kit   | ·                       |                                                               |                                                  |                     |                     |

\*SS = Stainless, TS = Black Stainless, ES = SI BB = Black on black, CM = Color-matched.





### **OVER-THE-RANGE MICROWAVE OVENS**

|                 |                                       | C.F.                                             |                                                               |                                                                    |                                 |                                          |                                 |                                |
|-----------------|---------------------------------------|--------------------------------------------------|---------------------------------------------------------------|--------------------------------------------------------------------|---------------------------------|------------------------------------------|---------------------------------|--------------