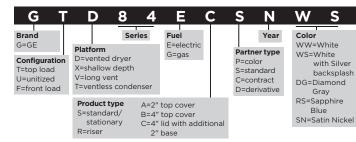

ction.

\*30 amp heater wattage will be reduced in low fan operation.

See page 226 for warranty information.

See page 226 for warranty information.

See page 226 for warranty information.

#### **READING NOMENCLATURES**

#### FRENCH-DOOR REFRIGERATOR



#### **BOTTOM-FREEZER REFRIGERATOR**



#### SIDE-BY-SIDE REFRIGERATOR



### TOP-FREEZER REFRIGERATOR



#### COMPACT REFRIGERATOR, WINE & BEVERAGE (2014 AND BEYOND)



#### FREEZER



### **ICE MAKER**



#### **WALL OVEN**



#### WARMING DRAWER



#### KITCHEN HUB



### **ADVANTIUM®** (2008 and beyond)



#### **MICROWAVE OVEN**



#### COOKTOP



#### RANGE



#### VENTILATION



# DISHWASHER—STAINLESS STEEL, HYBRID STAINLESS STEEL AND PLASTIC INTERIOR



### DISHWASHER-GE STANDARD TUB



#### DISPOSER



#### WASHER



#### DRYER



#### SELECT FRONT LOAD WASHER



#### **SELECT FRONT LOAD DRYER**



#### WATER SOFTENING SYSTEM



### FLEXIBLE CAPACITY ELECTRONIC WATER HEATER



#### **SOLAR WATER HEATER**



geappliances.com 335

#### READING NOMENCLATURES (continued)

#### **ELECTRONIC/ELECTRIC WATER HEATER**



#### PORTABLE AIR CONDITIONER



#### **REVERSE-OSMOSIS SYSTEM**



### **DEHUMIDIFIER**







### **BUILT-IN/THROUGH-THE-WALL AIR CONDITIONER**



### **INLINE UNIT**



### ZONELINE® CHASSIS



### WHOLE-HOME FILTRATION SYSTEM

| G     | N                                        | W           | Н            | 3                                            | 8         | S          |
|-------|------------------------------------------|-------------|--------------|---------------------------------------------