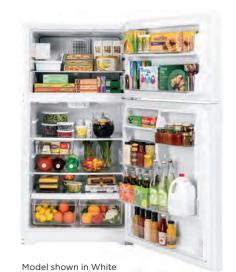

xtend the full width of the refrigerator.

#### **TOP-FREEZER REFRIGERATORS**



#### **GTS22KGN**

#### **GE 21.9 CU. FT. REFRIGERATOR**

- Fits 33" openings
- Garage-ready\*\*
- Premium inner door
- LED lighting
- Edge-to-edge glass shelves
- Adjustable glass freezer shelf
- High-gloss finish
- Upfront temperature controls
- Stainless GTS22KSNRSS Slate - GTS22KMNRES
- Black Slate GTS22KMNRDS
- ☐ White GTS22KGNRWW
- Black GTS22KGNRBB







VOTED #1\*

#### **GTE22JSN**

#### **GE 21.9 CU. FT. REFRIGERATOR**

- Fits 33" openings
- Premium inner door
- LED lighting
- Edge-to-edge glass shelves
- Sliding deli drawer
- Adjustable wire freezer shelf
- Upfront temperature controls
- Stainless GTE22JSNRSS Slate - GTE22JMNRES
- White GTE22JTNRWW
- Bisque GTE22JTNRCC
- Black GTE22JTNRBB











#### **GIE22JTN**

#### **GE 21.9 CU. FT. REFRIGERATOR**

- Fits 33" openings
- Premium inner door
- LED lighting
- Edge-to-edge glass shelves
- Sliding deli drawer
- Adjustable wire freezer shelf
- Factory-installed icemaker
- Upfront temperature controls
- Stainless GIE22JSNRSS
- Slate GIEE22JMNRES
- ☐ White GIE22JTNRWW
- Black GIE22JTNRBB



VOTED #1\*









#### GTS19KGN

#### **GE 19.1 CU FT REFRIGERATOR**

- Fits 30" openings
- Garage-ready\*\*
- Premium inner door
- LED lighting
- Edge-to-edge glass shelves
- · Adjustable glass freezer shelf
- High-gloss finish
- Upfront temperature controls
- Stainless GTS19KSNRSS
- Slate GTS19KMNRES
- White GTS19KGNRWW Black - GTS19KGNRBB







For definitions of logos, see page 9.

<sup>\*</sup>Among 14-18 cu. ft. refrigerators based on an