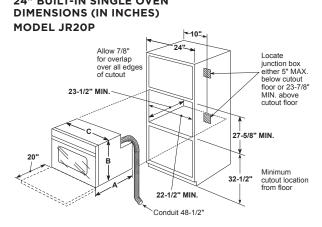

| JRS06          |              |
|-------------------------|----------------|--------------|
| A-Cabinet widt          | 24" min.       |              |
| B-Minimum cabinet depth |                | 23-1/2"      |
| C-Opening wid           | th             | 22-1/2"      |
| D-Opening heig          | ht             | 27-5/8" min. |
| OVEN                    |                |              |
|                         | without handle | 23-1/8"      |
| E-Install depth         | with handle    | 28-1/8"      |
|                         | without trim   | 27-1/2"      |
| F-Overall heigh         | twith trim     | 28-1/4"      |
| G-Overall width         | 1              | 23-3/4"      |
|                         |                |              |

# 24" BUILT-IN SINGLE OVEN



#### **OVEN SUPPORT FOR 24" SINGLE ELECTRIC OVEN MODELS JRP20 AND JRP06**



#### **OVEN SUPPORT FOR 24" GAS OVEN MODELS**



(Must support 130 lbs.)

Note: Door handle protrudes 3" from door face. Cabinets and drawers on adjacent 45° and 90° walls should be placed to avoid interference

Installation information: Before installing, consult installation instructions packed with product for current dimensional data.

#### 24" BUILT-IN GAS OVENS

|                                                          | GE                                                 |
|----------------------------------------------------------|----------------------------------------------------|
|                                                          | JGRP20SEN<br>JGRP20WEJ<br>JGRP20BEJ                |
| FEATUR