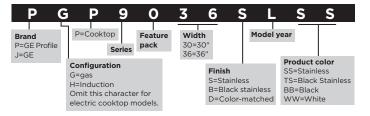

e as required by National Electrical Code (NEC) and Underwriters Laboratories (UL) for units manufactured after August 1, 2004. Wall case and exterior grille are also required for new construction.

\*30 amp heater wattage will be reduced in low fan operation.

See page 226 for warranty information.

See page 226 for warranty information.

See page 226 for warranty information.

#### **READING NOMENCLATURES**

#### FRENCH-DOOR REFRIGERATOR



#### **BOTTOM-FREEZER REFRIGERATOR**



#### SIDE-BY-SIDE REFRIGERATOR



### TOP-FREEZER REFRIGERATOR



#### COMPACT REFRIGERATOR, WINE & BEVERAGE (2014 AND BEYOND)



#### FREEZER



### **ICE MAKER**



#### **WALL OVEN**



#### WARMING DRAWER



#### KITCHEN HUB



### **ADVANTIUM®** (2008 and beyond)



#### **MICROWAVE OVEN**



#### COOKTOP



#### RANGE



#### VENTILATION



# DISHWASHER—STAINLESS STEEL, HYBRID STAINLESS STEEL AND PLASTIC INTERIOR



### DISHWASHER-GE STANDARD TUB



#### DISPOSER



#### WASHER



#### DRYER



#### SELECT FRONT LOAD WASHER



#### **SELECT FRONT LOAD DRYER**



#### WATER SOFTENING SYSTEM



### FLEXIBLE CAPACITY ELECTRONIC WATER HEATER



#### **SOLAR WATER HEATER**



geappliances.com 335

#### READING NOMENCLATURES (continued)

#### **ELECTRONIC/ELECTRIC WATER HEATER**



#### PORTABLE AIR CONDITIONER



#### **REVERSE-OSMOSIS SYSTEM**



### **DEHUMIDIFIER**







### **BUILT-IN/THROUGH-THE-WALL AIR CONDITIONER**



### **INLINE UNIT**



### ZONELINE® CHASSIS



### WHOLE-HOME FILTRATION SYSTEM

| G     | N                                        | W           | Н            | 3