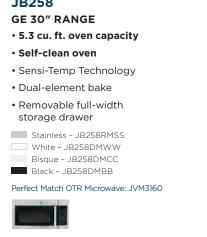

# **JBS160**

# GE 30" RANGE

- 5.0 cu. ft. oven capacity
- Standard-clean oven
- Sensi-Temp Technology
- Dual-element bake
- Removable full-width storage drawer
- ☐ White JBS160DMWW Bisque - JBS160DMCC Black - JBS160DMBB
- Perfect Match Ventilation: JVX3300



# **JBS360** GE 30" RANGE

- 5.0 cu. ft. oven capacity
- Standard-clean oven
- Sensi-Temp Technology
- Electronic clock and timer
- Removable full-width
- storage drawer
- Dual-element bake Stainless - JBS360RMSS
- White JBS360DMWW Black - JBS360DMBB

Perfect Match Ventilation: JVX3300





# **JB256** GE 30" RANGE

- 5.0 cu. ft. oven capacity
- · Self-clean oven
- Sensi-Temp Technology
- Dual-element bake • Removable full-width
- storage drawer
- Stainless JB256RMSS ☐ White - JB256DMWW
- Black JB256DMBB











# **JB258**













# **JAS640 GE 24" RANGE**

- Front controls
- Ceramic glass cooktop
- Steam Clean
- Modular backguard
- In-oven broil
- Large window
- Interior oven light
- Storage drawer
- Stainless JAS640RMSS Perfect Match Ventilation: JVX3240



Complete features and specifications on pages 284-285. See page 227 for ADA and UFAS requirements. See pages 124-125 for free-standing electric range parts

Bold = feature upgrade from previous model.

For definitions of logos, see page 9.

# FREE-STANDING ELECTRIC RANGE PARTS & ACCESSORIES











|        | WB4820881 OR                                                                                                             | JXRACK3E                                                                                                       | WB48X1005