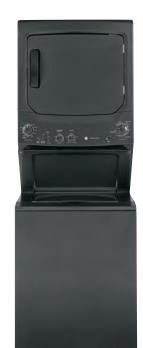

# **GNW128S**

### GE SPACE-SAVING 2.8 CU. FT. **CAPACITY STATIONARY WASHER**

- Large capacity
- Small footprint
- Electronic one-touch controls with LED readout
- 8 washer cycles
- 4 wash temperatures
- · Stainless steel basket
- White GNW128SSMWW







0 ...

# **GE 240V STATIONARY DRYER** 3.6 CU. FT. CAPACITY

Auto Drv

DSKS433EB

- 4 heat selections
- 3 dry cycles
- Rotary controls
- Upfront lint filter

White - DSKS433EBWW



# • Quiet-by-Design



**GE 120V PORTABLE DRYER** 3.6 CU. FT. CAPACITY





# STATIONARY ELECTRIC DRYER

- 3 dry cycles
- Dura Drum interior
- Quiet-by-Design
- White DSKS333ECWW

# DSKS333EC

# GE SPACEMAKER® 120V 3.6 CU. FT.

- 3 heat selections



Bold = feature upgrade from previous model. For definitions of logos, see page 9.

# UNITIZED WASHERS/DRYERS



00.0

# **GUD27ES/GS**

# GE 27" UNITIZED WASHER/DRYER WITH 3.8 CU. FT. CAPACITY WASHER AND 5.9 CU. FT. CAPACITY DRYER

- Stainless steel basket
- Rotary electromechanical controls (dryer)
- 11 wash cycles
- 6 wash temperatures
- 1 wash/spin speed combination
- Auto Load Sensing with 4 water levels
- Rotary electronic controls (washer)
- Bleach dispenser
- WiFi optional (washer)\*
- White GUD27ESSMWW (Electric) White - GUD27GSSMWW (Gas)
- Diamond Gray GUD27ESPMDG (Electric) Diamond Gray - GUD27GSPMDG (Gas)

# **GUV27ES-LONG-VENT MODEL UP TO 200-FT. VENTING CAPABILITY**

White - GUV27ESSMWW (Electric)





# **GUD27EE/GE**

# GE 27" ENERGY STAR® UNITIZED WASHER/DRYER WITH 3.9 CU. FT. **CAPACITY WASHER AND 5.9 CU. FT. CAPACITY DRYER**

- Precise Fill technology
- Deep Rinse
- 11 wash cycle