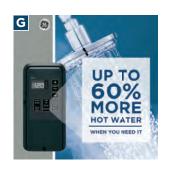

30-GALLON RATED CAPACITY** SHORT

- Family size 1 to 3\*
- Electronic controls
- Built-in WiFi powered by SmartHQ
- Normal/Vacation modes
- Two 5,500-watt stainless steel heating elements
- 60-gallon First Hour Rating
- · Sensing anode rod
- Brass drain valve

# GE30S10BLM (not shown)

- Two 5,500-watt copper heating elements
- Standard anode rod

### GE30S10BAM (not shown)

- Thermostat
- Two 5.500-watt stainless steel heating elements
- Brass drain valves

# GE30S08BAM (not shown)

- Thermostat
- Two 5.500-watt copper heating elements

# GE30L08BSM

### **GE 26-GALLON RATED CAPACITY** LOWBOY

- Family size 1 to 3\*
- Thermostat
- Two 5,500-watt copper heating elements
- 58-gallon First Hour Rating
- Side port

# GE30L08BAM (not shown)

- Top port
- 53-gallon First Hour Rating



190





# **FLEXIBLE CAPACITY**

Choose from three capacity settings to enjoy up to 60% additional hot water when you need it.\*

P GE Profile™ G GE Appliances



# INTEGRATED, ELECTRONIC MIXING VALVE

Access additional hot water to accommodate guests with a valve that lets users select from three capacity settings: Normal, High and X-High.



# **BUILT-IN WIFI**

Easily change water capacity setting, adjust temperatures, set vacation mode, schedules and receive notifications with Built-in WiFi powered by SmartHQ™.

### \*Versus comparable water heater without mixing valve at 120° F setting and 58° F inlet water temperature. Not all features available on all models.





# GE50S10BMM

# **GE 50-GALLON RATED CAPACITY**

- Integrated, electronic mixing valve
- Performs like an 80-gallon on
- Up to