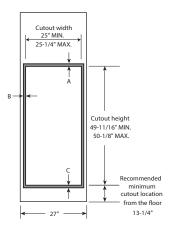

| 2,600                         | 2,600                               | 2,600                         |  |  |
| *CC - Ctainlage TC - Dlack Stainlage EG    | C - Clato DC - Plack          | Slate \M/\M = \M/bite c             | n white                       |  |  |

GE PROFILE GE

\*SS = Stainless, TS = Black Stainless, ES = Slate, DS = Black Slate, WW = White on white, BB = Black on black.

Electric wall ovens are not approved for installation with a plug and receptacle. They must be hard wired in accordance with installation instructions.

Installation information: Before installing, consult installation instructions packed with product for current dimensional data.

#### 27" BUILT-IN DOUBLE OVEN **DIMENSIONS (IN INCHES) MODELS PKD7000, JKD5000, JKD3000**





| JKD5000,<br>JKD3000 |
|---------------------|
| 1"                  |
| 1"                  |
| 1"                  |
|                     |
| 23-1/2"             |
| 51-1/8"             |
| 26-3/4"             |
|                     |

Note: Door handle protrudes 3" from door face. Cabinets and drawers on adjacent 45° and 90° walls should be placed to avoid interference with the handle.

Note: Cabinets installed adjacent to wall ovens must have an adhesion spec of at least a 194°F temperature rating.

Note: If marks, blemishes or the cutout opening are visible above the installed oven, it may be necessary to add wood shims under the runners and front trim until the marks or openings are covered.

#### **OVEN SUPPORT FOR** W27" DOUBLE OVEN MODELS



equivalent runners level with bott