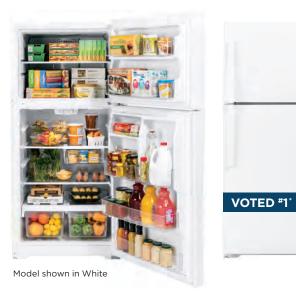

#### WHO WILL LOVE IT

GE Appliances products are designed, built and tested for real life, which make them perfect for owners who:

- See their kitchen as the heart of their home and demand durability above all
- Prefer a modern twist on traditional appliances
- Appreciate time-tested features that get the job done