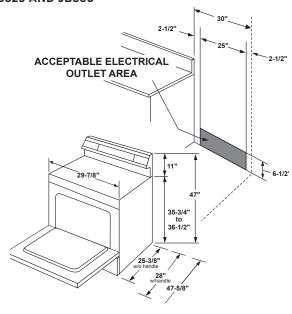

gner-style  SS/SS/SS/CM Black gloss  181  24-1/8 x 19-1/2 x 19-3/8  2,850W              | SS overlay/ES/CM  Black Black Black Black Black Black Black Pat. white, Black SS with gray/FS ES/DS/WW, BB  SS/SS/TS/CM Designer-style  SS/SS/CM Black gloss  171  24-1/8 x 19-1/2 x 19-3/8  2,585W         | Black/ Pat. white, Black SS with black/ ES/DS/WW, BB SS/SS/TS/CM Designer-style  SS/SS/CM Gray  179 24-1/8 x 19-1/4 x 19-1/2  2,585W      | Black/ Pat. white, Black SS with black/ WW, BB  SS/CM Designer-style  BB/CM Gray  180  24-1/8 x 19-1/2 x 19-3/8 2,585W        | Black/ Pat. white, Black SS with black/ WW, BB SS/CM Designer-style  BB/CM Gray  161 24-1/8 x 19-1/2 x 19-3/8 2,585W          |

#### **DIMENSIONS AND INSTALLATION INFORMATION**

#### MODELS PB935, JB735, JB655, JB645, JB625 AND JBS60



#### **MODELS JBS86 AND JB860**



**Note:** This appliance has been approved for O" spacing to adjacent surfaces above the cooktop. However, a 6" minimum spacing to surfaces less than 15" above the cooktop and adjacent cabinet is recommended to reduce exposure to steam, grease splatter and heat.

Receptacle locations: For 30" free-standing ranges, locally approved flexible service cord or conduit must be used because terminals are not accessible after range installation. See shaded area drawing for location of electrical outlet box. Recommended outlet locations allow range to be installed directly against wall.



All GE ranges are equipped with an Anti-Tip device. The installation of this device is an important, required step in the installation of the range.





<sup>\*\*\*</sup>SS =