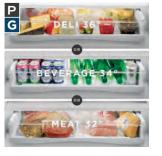

# PREMIUM FINISHES

When it comes to fingerprint resistant premium finishes, GE Appliances is an industry leader with more choices for more owners.

PESISTANT

Finishes are available across all kitchen products.