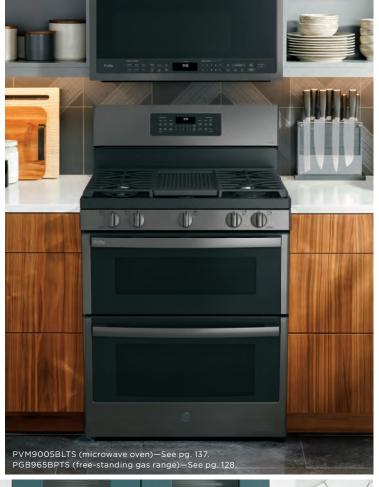

ut, sliding bulk storage baskets
- Adjustable temperature control
- Recessed handles
- Upfront defrost water drain
- Manual defrost

White







#### FCM5SKWW

#### **GE 5.0 CU. FT. MANUAL DEFROST FREEZER**

- Garage-ready\*\*
- Power "On" light
- 1 Lift-out, sliding bulk storage basket
- Adjustable temperature control
- Recessed handles
- Upfront defrost water drain
- Manual defrost
- White







Complete features and specifications on page 249. **Bold = feature upgrade from previous model.** For definitions of logos, see page 9.

DISHWASHERS

CLOTHES CARE

REFRIGERATION

WATER SYSTEMS



# **SPLENDID POSSIBILITIES**

Cooking products from GE Appliances & GE Profile™ give homeowners total design flexibility, so they can configure their kitchen and cooking space exactly as they like.













JVM6175SKSS (microwave oven)—See pg. 138.

JGS760SPSS (slide-in gas range)—See pg. 115.







#### FEATURE HIGHLIGHTS



#### **IN-OVEN CAMERA**

Check in without checking out thanks to an in-oven camera that allows you to check the progress of your food remotely.



#### **UPGRADABLE APPLIANCES**

Enable peak performance in the kitchen and enjoy an ever-growing number of precision cooking modes thanks to ongoing software updates that keep your oven current.



#### **NO-PREHEAT OPTIONS**

Save time with a variety of precision cooking modes that eliminate the need for preheating.



#### **PRECISION COOKING MODES**

Enjoy advanced technology that provides simple instructions then automatically adjusts temperature and cook times for perfect results.



#### **BUILT-IN WIFI POWERE