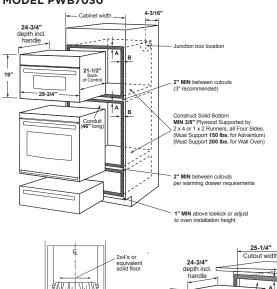

|                       | •                      |
| WEIGHTS & DI                           |                       |                        |
| Overall oven inter<br>(WxHxD in inches |                       | 20-1/16 x 8-1/2 x 17   |
| Approx. shipping                       | 100                   |                        |
| POWER/RATII                            |                       | 100                    |
| Input Volts/Hertz                      | 100                   | 120V/60Hz              |
| Input Amps/Watt                        | s (may )              | 14.0/1,600             |
| *SS = Stainless, ES                    |                       | 14.0/1,600             |

#### 30" BUILT-IN MICROWAVE/CONVECTION **OVEN DIMENSIONS (IN INCHES) MODEL PWB7030**



A = Allow clearance of 5/8" from the top and 1-1/8" from the bottom.

21-1/2" Back of Cor

#### **BUILT-IN MICROWAVE OVEN**

|                             |                           | GE PROFILE                                |  |
|-----------------------------|---------------------------|-------------------------------------------|--|
|                             |                           | PEB7227                                   |  |
| UFAS/ADA                    | compliant†                | ●/●                                       |  |
| CAPACIT                     |                           | 3,0                                       |  |
| Oven cavity                 |                           | 2.2                                       |  |
| FEATURE                     |