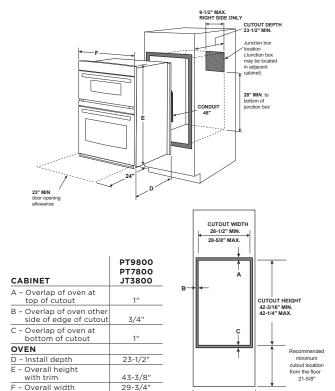

| SS SS Big view SS Designer-style Black 235 30 29-3/4 x 43-3/8 x 26-3/4 20-1/16 x 8-1/2 x 17 25 x 17-3/8 x 20-1/4 7.6 5.7 30 30 2,400                                       | 2, 1 roller rack 6-ladder rack lower  SS TS ES WW, BB SS TS ES CM glass Big view SS SS TS ES CM high-gloss Designer-style Black  230 30 29-3/4 x 43-3/8 x 26-3/4 20-1/16 x 8-1/2 x 17 25 x 17-3/8 x 20-1/4 | 3 6 lower  SS BB  SS CM glass Big view  SS CM high-gloss Designer-style Black  225 30 29-3/4 x 43-3/8 x 26-3/4 20-1/16 x 8-1/2 x 17 25 x 17-3/8 x 20-1/4  6.4 5.6 30 30         |

CM = Color-matched.

#### **30" BUILT-IN COMBINATION DOUBLE OVEN DIMENSIONS (IN INCHES) MODELS PT9800, PT7800, JT3800**



Note: Cabinets installed adjacent to wall ovens must have an adhesion spec of at least a 194°F temperature rating.

Note: If marks, blemishes or the cutout opening are visible above the installed oven, it may be necessary to add wood shims under the runners and front trim until the marks or openings are covered.

Note: Door handle protrudes 3" from door face. Cabinets and drawers on adjacent 45° and 90° walls should be placed to avoid interference with the handle

#### **OVEN SUPPORT FOR 30" COMBINATION DOUBLE OVEN MODELS**



Most 30" wall cabinets can be used with this unit. The opening between the inside walls must be at least 28-1/2" wide.

Electric wall ovens are not approved for installation with a plug and receptacle. They must be hard wired in accordance with installation instruc