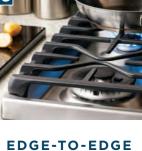

| _                                                                                                                                                            | _                                                                                                                                                              |

Complete features and specifications on pages 286-287. See page 231 for ADA and UFAS requirements.

**Bold = feature upgrade from previous model.** 





# **NO-PREHEAT AIR FRY**

With this air fryer right in the oven, you can cook healthier, crispier versions of your favorite foods. There's no preheat required and it shortens the cook time because every minute counts.



# TRI-RING BURNER

Quickly go from gentle simmer to rapid boil with one versatile burner.



# COOKTOP

A large, continuous cooking surface gives you extra room for pots and pans of all sizes and lets cookware move easily from burner to burner.



# EXTRA-LARGE, INTEGRATED REVERSIBLE CAST-IRON GRILL/GRIDDLE

Enjoy ultimate cooking versatility. Cook up to six grilled cheeses on the industry's largest integrated griddle, and then flip it over to grill your favorite foods.



# CHEF CONNECT

Three options with a single touch. For instant convenience, choose when to automatically sync clocks and the range burners with the microwave's surface light and vent.



# **BUILT-IN WIFI** POWERED BY SmartHQ™

Preheat the oven on the way home from soccer practice or while running errands, thanks to wireless capability that gives you control from anywhere using your smartphone.

Visit geapplia