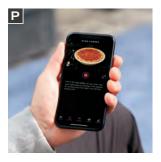

#### Use your voice

Operate GE Profile smart appliances with voice commands for hands-free convenience.