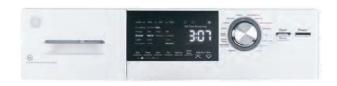

to GFD55ESSN with up to 200-ft. venting capability.

White - GFV55ESSNWW (Electric)

Matching Washer: GFW510SCN, GFW550S Shown with optional pedestal GFP1528SNWW. GFP1528PNDG Diamond Gray pedestal 7" Riser also available: GFR0728SNWW,





# **CONTRACT ONLY**

# **GE 4.5 CU. FT. CAPACITY**

- UltraFresh Vent System
- Built-In WiFi powered by SmartHQ
- Technology (dBT)

- Sanitize Cycle with Oxi
- White GFW510SCNWW
- Matching Dryer: GFD55ES/GS, GFV55ES Shown with optional pedestal GFP1528SNWW. 7" Riser also available: GFR0728SNWW



Contract Only Models are included for the Builder Channel only. See your Area Sales Manager for details.













ADA UFAS

See page 227 for ADA requirements.

Complete features and specifications on pages 306-308.

# FRONT LOAD COMBINATION WASHER & DRYER









# GFQ14E

GE 24" 2.4 CU. FT. CAPACITY FRONT LOAD WASHER & **CONDENSER DRYER COMBO** 

- 2.4 cu. ft. capacity
- No vent required, standard 120v plug
- All-In-One Wash & Dry
- Detergent, bleach and fabric softener dispensers
- Auto Wash + Dry
- Steam wash
- Sanitize cycles
- Add a Garment
- · ADA compliant with the use of GAF140SSNWW riser
- WiFi optional\*

White - GFQ14ESSNWW

# FRONT LOAD WASHER & CONDENSER DRYER





Smart

# **GFW148S**

GE 2.4 CU. FT. CAPACITY 24" SMART FRONT LOAD **WASHER** 

- Plugs into dryer or wall
- Stainless steel basket
- Steam
- Electronic touch controls
- 14 wash cycles
- 1,400-RPM spin speed
- WiFi optional\*
- ADA compliant with the use of GAF140SSNWW riser

Matching Dryers: GFT14ESSM, GFD14ESSN

White - GFW148SSMWW





emart 🕠

# **GFT14ES**

**GE