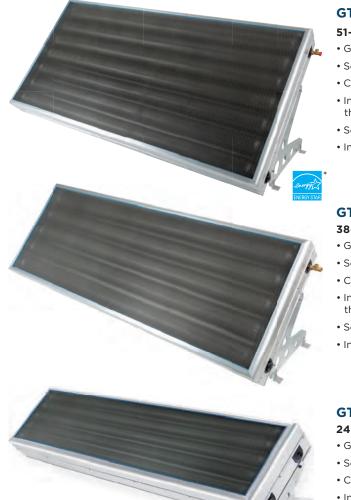

er on X-High setting\*
- Family size: 1 to 4\*\*
- Electronic controls
- Built-in WiFi powered by SmartHQ
- Normal/Vacation modes
- 59-gallon First Hour Rating
- Two 5,500-watt stainless steel heating elements
- Brass drain valve

<sup>\*\*</sup>Household sizing based on back-to-back showers, 8 minutes long. Complete features and specifications on page 321.





# INTERNAL TANK COATING

Resilient internal coating offers maximum corrosion resistance and trouble-free performance.



# STORAGE PIPES

An integrated solar collector allows the tank to maintain hot water temperatures even if the sun isn't shining.



# SERPENTINE SYSTEM

Water is heated and stored directly in the solar collector, making hot water available as soon as it is heated by the sun.

# **GEOSPRING SOLAR WATER HEATERS**



# GT50C10BAM

# 51-GALLON WITH INTEGRATED COLLECTOR STORAGE

- GeoSpring Solar technology
- Solar glass for efficient water heating
- Clear heat insulation delivers maximum heat retention
- Integrated storage pipes maintain temperatures even when the sun is not shining
- Serpentine system makes hot water available immediately
- Internal tank coating offers maximum corrosion resistance

# GT40C10BAM

### 38-GALLON WITH INTEGRATED COLLECTOR STORAGE

- GeoSpring Solar technology
- Solar glass for efficient water heating
- Clear heat insulation delivers maximum heat retention
- Integrated storage pipes maintain temperatures even when the sun is not shining
- Serpentine system makes hot water available immediately
- Internal tank coating offers maximum corrosion resistance

### GT25C10BAM

##