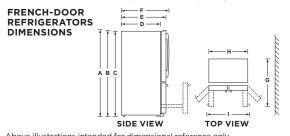

-7/8 69-3/4 68-5/8 30-5/8 35-37-1/2 47-3/4 32-3/4 40-7/8 1/8 1 2 302                                                           | Color-matched  Designer-style  Contoured  Case only (dk. gray) Case only (dk. gray) Case only (dk. gray) Case only (dk. gray) Case only (color-matched)  Stainless Slate High-gloss  Front  68-7/8 69-3/4 68-5/8 30-5/8 37-1/2 47-3/4 33 40-7/8 1/8 1 2 2 275 | Slate  Designer-style  Contoured  Case only (dk. gray)  Stainless Slate  Front  69-7/8 69-3/4 68-5/8 29-3/4 34-1/8 36-5/8 46-1/8 29-3/4 37-7/8 1/8 1 2 2 232 |

<sup>\*</sup>Color(s) available: SS = Stainless, TS = Black Stainless, ES = Slate, DS = Black Slate, WW = White, BB = Black.

†SmartHQ Connect Module is required and sold separately. It is available for order on geappliances.com, part number PBX23W00Y0.





SEE PAGE 233 FOR INSTALLATION INFORMATION.

<sup>\*</sup>Color(s) available: SS = Stainless, FS = Fingerprint Resistant Stainless, TS = Black Stainless, ES = Slate, DS = Black Slate.

\*\*Includes hot water knob.

\*Water hookup fits in back air clearance when calculating installation depth.

\*\*SmartHQ\*\*\* Connect Module is required and sold separately. It is available for order on geappliances.com, part number PBX23W00Y0.

ALL MODELS AVAILABLE IN U.S. AND CANADA.

#### **BOTTOM-FREEZER REFRIGERATORS**

|                                                   | GE                        |                                                     |                                   |                                         |  |  |
|---------------------------------------------------|----------