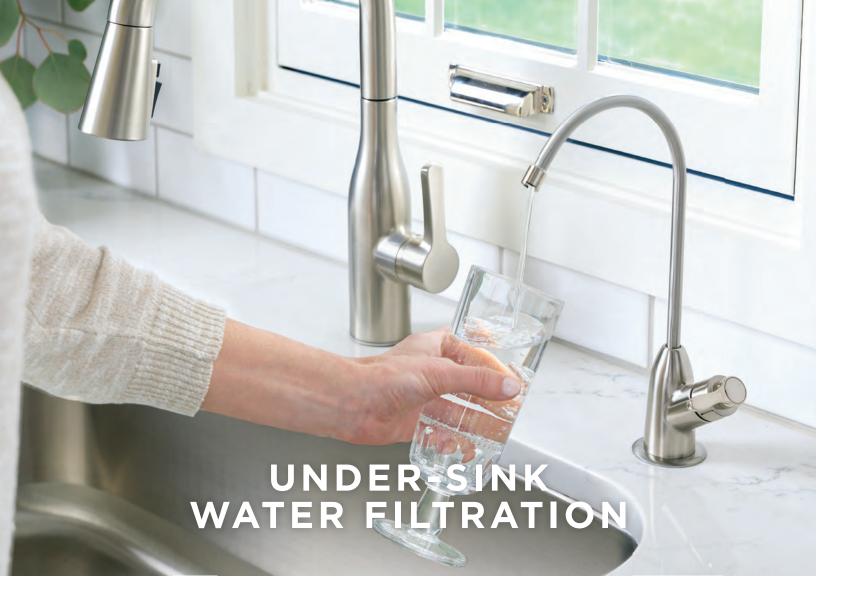

valve allows you to select how soft you want your water
- Up-front electronic controls with status indicator light
- Salt capacity: 230 lbs.
- Plumbing connection up to 1-1/4"
- GE Appliances' exclusive Salt Saver helps reduce salt consumption





# **GXSF30V**

# **GE WATER SOFTENER**

- GE Appliances' exclusive SmartSoft technology
- Reduces scale, protects appliances/water heater, results in softer, brighter clothing
- Reduces chlorine taste and odor with built-in water filtration
- 30,100 grain capacity
- Uses up to 20% less water\*
- Salt capacity: 200 lbs.
- Plumbing connection up to 1"
- GE Appliances' Salt Saver helps reduce salt consumption

Complete features and specifications on page 322.

<sup>\*</sup>Versus previous GE Appliances water softeners and WQA water usage studies.





FILTRATION WHERE YOU NEED IT MOST

Easily installs under most sinks.

P GE Profile™ G GE Appliances



BETTER-TASTING WATER

Filtered water improves the flavor of coffee, tea, other beverages and food.



# PREMIUM FILTRATION

Removes impurities such as lead, PFOS, PFOA, select pharmaceuticals and more.

# Not all features available on all models.

# UNDERSINK FILTRATION

BASIC

# **GXRQ18NBN**

# GE REVERSE OSMOSIS FILTRATION SYSTEM

 Reverse osmosis triple-stage filtration water is filtered 3 times

PRODUCTS BELOW AVAILABLE ONLY THROUGH PARTS ACCOUNT UNLESS NOTED.

- Reduces 95 impurities that can be found in drinking water, including lead\*
- Designer faucet
- Small footprint
- NSF/ANSI certified
- Easy-change filter—filter in a snap with zero mess thanks to a twist/lock design
- Ea