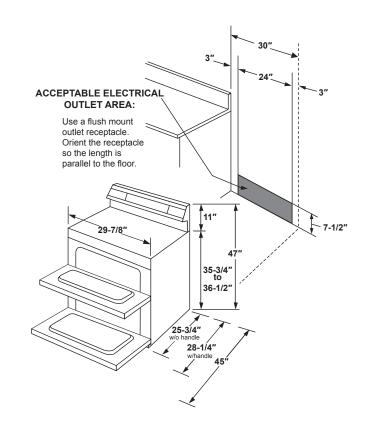

| Lower: 2,650W                  |
|                                                                           | Upper: 3,000W<br>Lower: 3,600W |
| Droil wattago                                                             |                                |
|                                                                           |                                |
| Convection wattage                                                        | 2,500W                         |
| Broil wattage Convection wattage Amp rating 240V/208V KW rating 240V/208V |                                |

\*WiFi router required.

\*\*SS=Stainless, FS = Fingerprint Resistant Stainless,
TS = Black Stainless.

#### **DIMENSIONS AND INSTALLATION INFORMATION (IN INCHES) MODEL PB965**





All GE ranges are equipped with an Anti-Tip device. The installation of this device is an important, required step in the installation of the range.



#### **30" FREE-STANDING SMOOTHTOP ELECTRIC RANGES**

|                                                                                                                                                                                                                                                                                             | GE PROFILE™                                                                                           | GE                                                                                                                           |