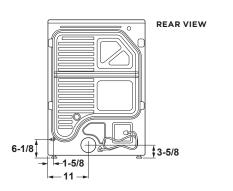

rsion
kit: 7.8 cu. ft. model kits are WE25M87. Have a qualified gas
technician install a conversion kit. See dryer ducting information for proper installation.

#### Dryer note:

Dryer wall outlet must be located within 36" of service cord entry and accessible when dryer is mounted in position.

#### **WASHER SPECIFICATIONS**

Circuit requirements: An individual, properly grounded branch circuit, with a three-prong grounding-type receptacle, protected by a 15- or 20-amp circuit breaker or time-delay fuse is required.

Electrical requirements: 120V, 60 Hertz, 12.0 Amps See pub. no. 31-2819 for installation information.

### **DRYER DIMENSIONS (IN INCHES)** GFD85E, GFD85G, GFD65E, GFD55E, GFD55G, GFV55



### **CONNECTIONS (IN INCHES)** GFD85E, GFD85G, GFD65E, GFD65G, GFD55E, GFD55G, GFV55



### FRONT LOAD COMBINATION WASHER/DRYER

|                                    | GE                                      |
|------------------------------------|-----------------------------------------|
|                                    | GFQ14ESSNWW                             |
| CAPACITY                           |                                         |
| ubic feet                          | 2.4                                     |
| EATURES                            |                                         |
| /ash/rinse temperatures            | 5                                       |
| ater levels                        | Load sensing—Adaptive fill              |
| ternal water heater                | •                                       |
| umber of cycles