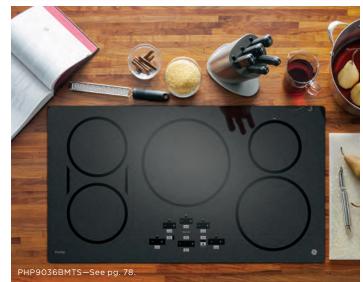

-out, sliding bulk storage baskets
- Adjustable temperature control
- Recessed handles
- Upfront defrost water drain
- Manual defrost

White







#### FCM5SKWW

#### **GE 5.0 CU. FT. MANUAL DEFROST FREEZER**

- Garage-ready\*\*
- Power "On" light
- 1 Lift-out, sliding bulk storage basket
- Adjustable temperature control
- Recessed handles
- Upfront defrost water drain
- Manual defrost
- White







Complete features and specifications on page 249. **Bold = feature upgrade from previous model.** For definitions of logos, see page 9.

DISHWASHERS

CLOTHES CARE

REFRIGERATION

WATER SYSTEMS



# **SPLENDID POSSIBILITIES**

Cooking products from GE Appliances & GE Profile™ give homeowners total design flexibility, so they can configure their kitchen and cooking space exactly as they like.













JVM6175SKSS (microwave oven)—See pg. 138.

JGS760SPSS (slide-in gas range)—See pg. 115.







#### FEATURE HIGHLIGHTS



#### **IN-OVEN CAMERA**

Check in without checking out thanks to an in-oven camera that allows you to check the progress of your food remotely.



#### **UPGRADABLE APPLIANCES**

Enable peak performance in the kitchen and enjoy an ever-growing number of precision cooking modes thanks to ongoing software updates that keep your oven current.



#### **NO-PREHEAT OPTIONS**

Save time with a variety of precision cooking modes that eliminate the need for preheating.



#### **PRECISION COOKING MODES**

Enjoy advanced technology that provides simple instructions then automatically adjusts temperature and cook times for perfect results.



#### **BUILT-IN WIFI POWE