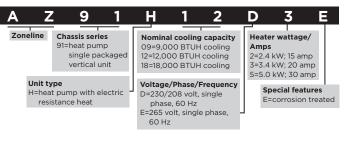

| N                                        | W           | Н            | 3                                            | 8         | S          |
|-------|------------------------------------------|-------------|--------------|----------------------------------------------|-----------|------------|
| Brand | Packaging                                | Product typ |              | s                                            |           | Model year |
| G=GE  | N=standard<br>X=retail type<br>packaging | WH=whole h  | 04=e<br>20=c | eavy-duty wit<br>mpty sump<br>lear sump, 3-v |           |            |
|       |                                          |             | 40=c         | eavy-duty<br>lear sump, he<br>-way valve     | avy-duty, |            |

### **ZONELINE VERTICAL UNIT**



### WINDOW AIR CONDITIONER

| Α                                                                                                  | Ę                                                                     | H | 2                                                                                                                                 |                                             | 4                                        |      | D                                           | W         |
|----------------------------------------------------------------------------------------------------|-----------------------------------------------------------------------|---|-------------------------------------------------------------------------------------------------------------------------------