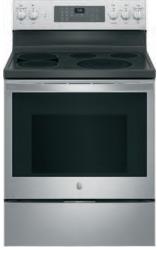

WIFI POWERED BY SmartHQ™**

Visit geappliances.com/connect to learn about apps that support this appliance.

The Bluetooth® word mark and logos are registered trademarks owned by Bluetooth SIG, Inc. and any use of such marks by GE Appliances is under license. Other trademarks and trade names are those of their respective owners. geappliances.com 119

# FREE-STANDING ELECTRIC RANGES



# **PB965**

# **DOUBLE OVEN RANGE**

- Built-in WiFi powered
- Fingerprint Resistant Stainless
- 12"/9"/6" 3,600-watt Power Boil
- 8"/5" dual element
- Griddle zone
- Chef Connect\*
- True Convection with Precise Air
- Black Stainless PB965BPTS













# GE PROFILE™ 30" SMART WITH CONVECTION

- No-preheat air fry
- by SmartHQ<sup>™</sup>

- Fast preheat
- Fingerprint Resistant Stainless PB965YPFS













# **PB935**

# **GE PROFILE 30" SMART** CONVECTION RANGE

- No-preheat air fry
- Built-in WiFi powered by SmartHQ
- Fingerprint Resistant Stainless
- 12"/9"/6" 3,600-watt Power Boil
- 8"/5" dual element
- Griddle zone
- True Convection with Precise Air
- Fast preheat
- Fingerprint Resistant Stainless -
- Black Stainless PB935BPTS

Perfect Match OTR Microwave: PVM9215







**JB645** 

- Two 9"/6" Power Boil elements
- Self-clean oven
- Dual-element bake
- Ceramic-glass cooktop
- Removable full-width storage drawer
- 5.3 cu. ft. oven capacity
- Stainless JB645RKSS Slate - JB645EKES
- Black Slate JB645FKDS
- White JB645DKWW Black - JB645DKBB

Perfect Match OTR Microwave: JVM3160







# **GE 30" CONVECTION RANGE**

- Fingerprint resistant options
- 12"/9" dual element
- Fan convect