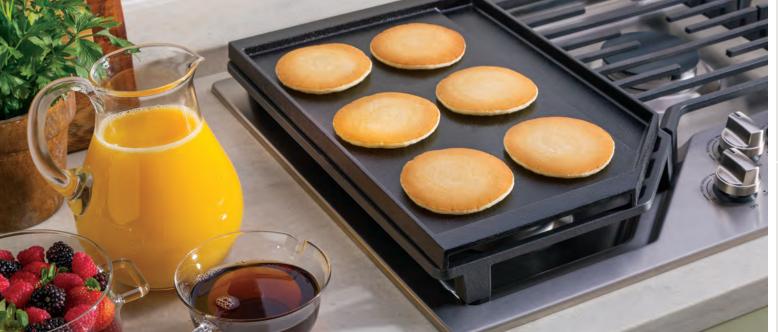

|  |  |
| JGP3036 | -                     | _                     |  |  |
| PGP9030 | -                     | OPTIONAL UPGRADE      |  |  |
| PGP7030 | -                     | OPTIONAL UPGRADE      |  |  |
| JGP5530 | -                     | -                     |  |  |
| JGP5030 | -                     | OPTIONAL UPGRADE      |  |  |
| JGP3530 | -                     | -                     |  |  |
| JGP3030 | -                     | -                     |  |  |
| PGP9830 | -                     | -                     |  |  |

Complete features and specifications on pages 267-268. See page 266 for approved cooktop and wall oven combinations. See page 227 for ADA and UFAS requirements.

**Bold = feature upgrade from previous model.**For definitions of logos, see page 9.











# **ADJUSTABLE CFM**

Make code compliance easy for builders with a fan speed that can be set to high or low.

P GE Profile™ G GE Appliances U Universal



# **BACKLIT CONTROLS**

Attractive controls are easy to read and easy to use.

Not all features available on all models.



# **BUILT-IN WIFI/ VOICE-ENABLED**

Turn on the night light from anywhere using SmartHQ™ on your smartphone or the sound of your voice.\*

Visit geappliances.com/connect to learn about apps that support this appliance.

## \*Requires compatible voice assistant. Not all features available on all models.

# **DESIGNER HOODS**



Model shown in Black Stainless







# **UVW9361**

# **36" SMART DESIGNER WALL-MOUNT** HOOD WITH PERIMETER VENTING

- Perimeter venting
- LED backlit glass touch control
- Built-in