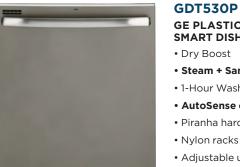

• Steam + Sani

• 1-Hour Wash

• 50 dBA

• WiFi optional\*

**GE PLASTIC INTERIOR** 

**SMART DISHWASHER** 

• Three-level 600 Series Wash System

• Adjustable upper rack

Stainless - GDT630PSMSS

Black Slate - GDT630PFMDS

Fingerprint Resistant Stainless Steel

GDT630PYMFS. (Available January 2021)

White - GDT630PGMWW

Black - GDT630PGMBB

Slate - GDT630PMMES

• Piranha hard-food disposer

• 50 dBA

Stainless - GDT565SSNSS















# GDT635H

# **GE HYBRID STAINLESS** STEEL INTERIOR SMART **DISHWASHER**

- Built-in WiFi powered by SmartHQ™
- Dry Boost
- 4 Bottle Jets
- Steam + Sani
- Wash Zones
- Three-level 600 Series wash system
- Manual + adjustable upper rack
- Piranha hard-food disposer
- 1-Hour Wash
- AutoSense cycle
- 48 dBA
- Stainless GDT635HSMSS

# Slate - GDT635HMMES













### **GE PLASTIC INTERIOR SMART DISHWASHER**

- Dry Boost
- Steam + Sani
- 1-Hour Wash
- AutoSense cycle
- Piranha hard-food disposer
- Nylon racks
- Adjustable upper rack
- 1- to 12-hour Delay Start
- WiFi optional\*
- 16 place settings
- Slate GDT530PMPES White - GDT530PGPWW







- 1-Hour Wash
- Automatic Hot Start • Cabinet-depth flush install

COOKING

DISHWASHERS

CLOTHES

CARE

WATER SYSTEMS

- Built-up-floor capable
- WiFi optional\*
- 59 dBA



# **BUILT-IN FRONT CONTROL DISHWASHERS**



Model shown in Slate

# **GDF645S GE STAINLESS STEEL**

# INTERIOR SMART **DISHWASHER**

- Dry Boost with Fan Assist
- Bottle Jets
- Wash Zones
- Steam + Sani
- 1-Hour Wash
- Manual + adjustable upper rack
- Piranha hard-food disposer
- AutoSense cycle
- 16 place settings • WiFi optio