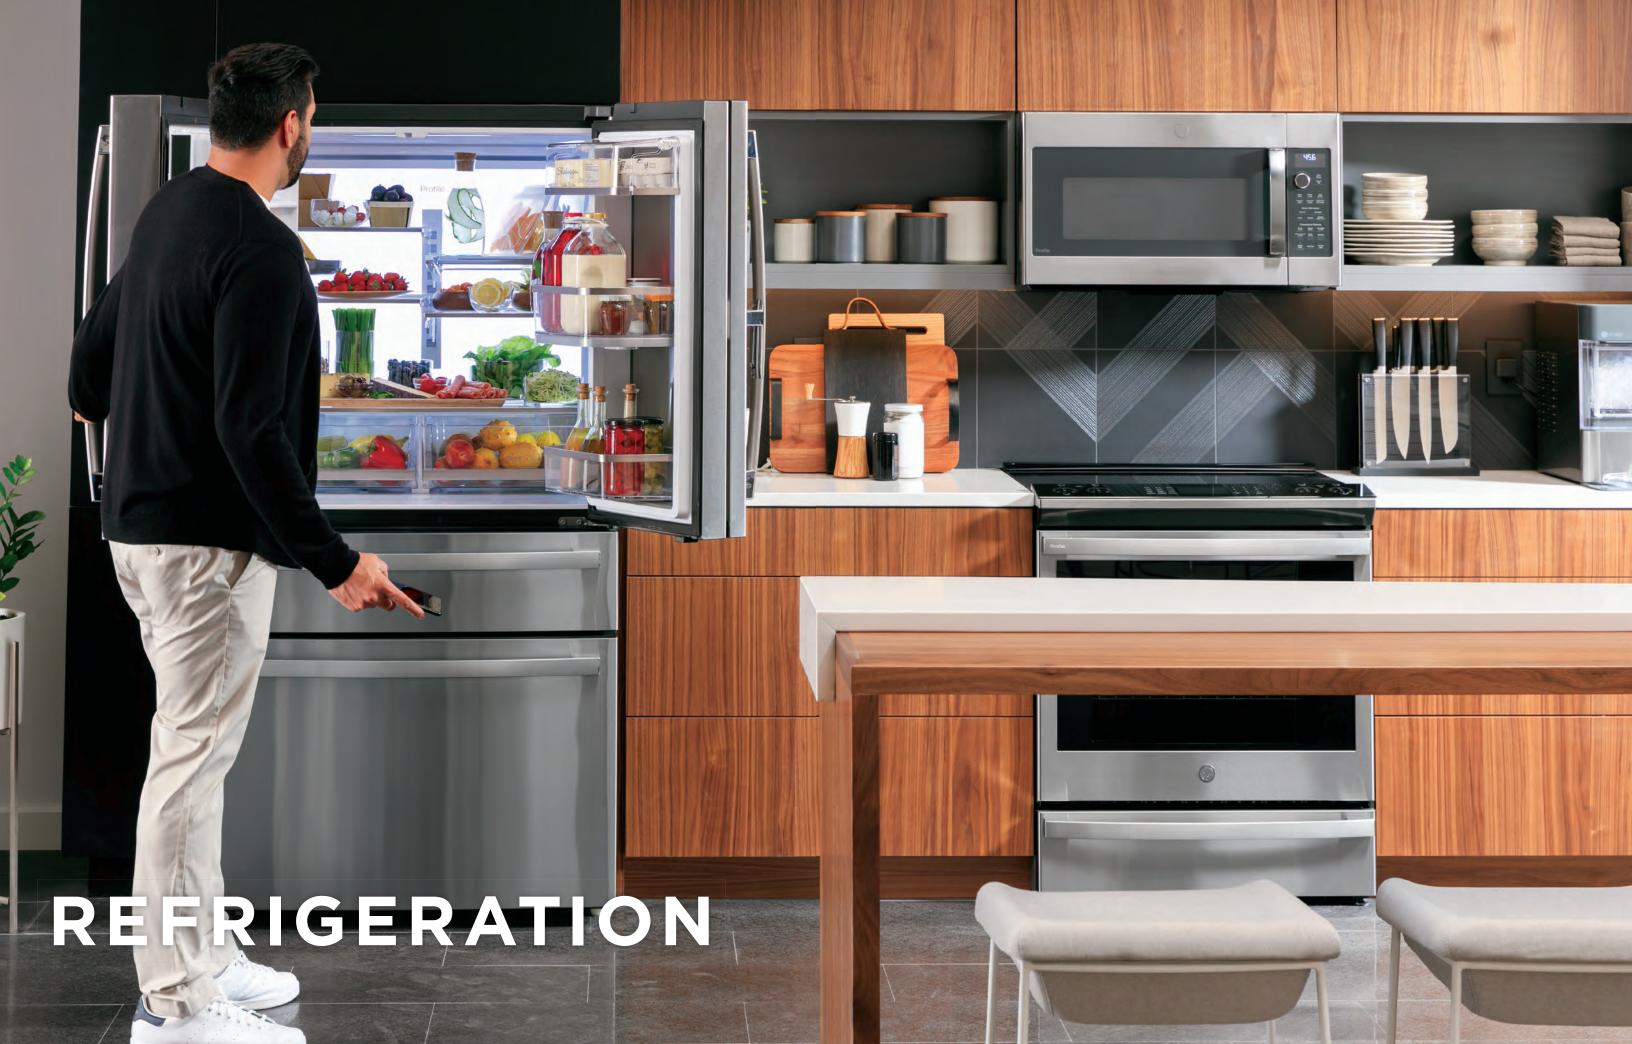

clocks and the range elements with the microwave's or hood's surface light and vent.

The Bluetooth® word mark and logos are registered trademarks owned by Bluetooth SIG, Inc. and any use of such marks by GE Appliances is under license. Other trademarks and trade names are those of their respective owners.



WiFi Connect appliances with remote monitoring and enhanced features are indicated by this icon.



This mark indicates that a product has voice assistance capabilities and works with devices powered by Amazon Alexa and Google Assistant.



Appliances with this icon are Made in America and contain 70 to 90% U.S. content. Product content details at GEAppliances.com/USA



GE Appliances and the SmartHQ app use industry-best practices for IoT cybersecurity and consumer data protection.



# **OPEN THE DOOR**







GTS16DTNRWW—See pg. 41.







# FEATURE HIGHLIGHTS **HANDS-FREE AUTOFILL** Walk away without worrying as the dispenser automatically fills your container with filtered water.

#### **SPACE-SAVING ICEMAKER**

Have more usable storage space thanks to an icemaker with integrated bins, located on the door.



#### **ADJUSTABLE-TEMP DRAWER WITH BIN CADDY**

Enjoy more storage flexibility and better organization with a removable bin caddy that's perfect for storing canned drinks and more.



#### **DOOR IN DOOR**

Easily store and access your favorites, including taller items like wine bottles, with an innovative door in door design and convenient rotating bin.



**KEURIG® K-CUP®** 

**BREWING SYSTEM** 

Enjoy the unexpected

convenience of hot, single-serve

brewi