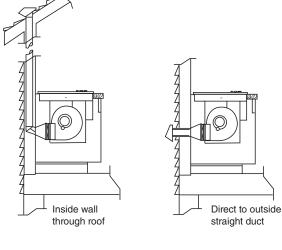

WW = White on white, BB = Black on black.

#### **BUILT-IN GAS DOWNDRAFT COOKTOP DIMENSIONS (IN INCHES) MODEL PGP9830**







#### **BUILT-IN ELECTRIC AND GAS CUTOUT DIMENSIONS (IN INCHES) MODELS PP9830, PGP9830**



Note: A 5" minimum spacing to adjacent side wall is required on PGP9830. A 6" minimum spacing to adjacent side wall is required on PP9830.

Note: JXCK89 cord kit needed for the installation of model PP9830.

Note: All gas cooktop models require 7/16" free area below cooktop height to combustible material, and require 18" minimul from countertop to adjacent overhead cabinets.\* \*ADA requirement.

<sup>\*\*</sup>Raised bullnose counter with curved front.

**MODEL UVC9360** 

#### **BUILT-IN ELECTRIC AND GAS DOWNDRAFT COOKTOP VENTING OPTIONS**

#### **MODELS PP9830, PGP9830**







#### **BUILT-IN ELECTRIC AND** GAS DOWNWARD VENTING **DIMENSIONS (IN INCHES)**



#### **BUILT-IN ELECTRIC AND GAS REAR WALL VENTING DIMENSIONS (IN INCHES)**



Wall installations require 25" countertop depth. When cabinet is flush against the wall, the fan housing can be rotated to the horizontal position for direct venting through rear wall. Make a countertop cutout in the range cabinet according to unit dimensions and installation type. Duct hole is positioned in back of cabinet for through-the-wall ducting.

#### PENINSULA OR ISLAND INSTALLATION

For peninsula/islands, a minimum 26" countertop depth is suggested. Blower should be in vertical position. Island or peninsula cabinets may require adjustment in cutout depth and/or location within the width dimensions. Duct hole is posi