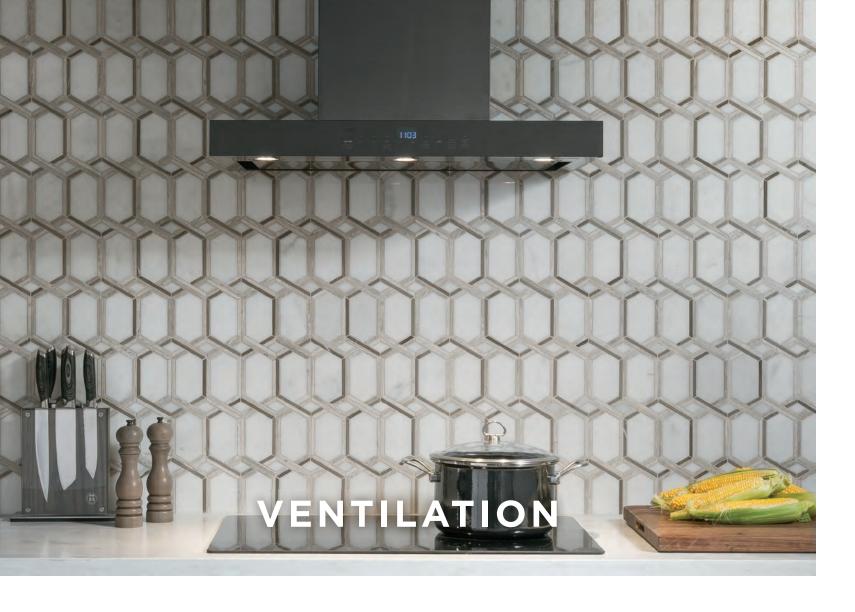

|  |  |
| JGP3036 | -                     | _                     |  |  |
| PGP9030 | -                     | OPTIONAL UPGRADE      |  |  |
| PGP7030 | -                     | OPTIONAL UPGRADE      |  |  |
| JGP5530 | -                     | -                     |  |  |
| JGP5030 | -                     | OPTIONAL UPGRADE      |  |  |
| JGP3530 | -                     | -                     |  |  |
| JGP3030 | -                     | -                     |  |  |
| PGP9830 | -                     | -                     |  |  |

Complete features and specifications on pages 267-268. See page 266 for approved cooktop and wall oven combinations. See page 227 for ADA and UFAS requirements.

**Bold = feature upgrade from previous model.**For definitions of logos, see page 9.











# **ADJUSTABLE CFM**

Make code compliance easy for builders with a fan speed that can be set to high or low.

P GE Profile™ G GE Appliances U Universal



# **BACKLIT CONTROLS**

Attractive controls are easy to read and easy to use.

Not all features available on all models.



# **BUILT-IN WIFI/ VOICE-ENABLED**

Turn on the night light from anywhere using SmartHQ™ on your smartphone or the sound of your voice.\*

Visit geappliances.com/connect to learn about apps that support this appliance.

## \*Requires compatible voice assistant. Not all features available on all models.

# **DESIGNER HOODS**



Model shown in Black Stainless







# **UVW9361**

# **36" SMART DESIGNER WALL-MOUNT** HOOD WITH PERIMETER VENTING

- Perimeter venting
- LED backlit glass touch control
- Built-in WiFi