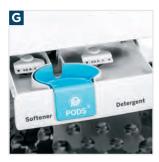

Compatible with GFW148/GFT14/ GFD14/GFQ14

Complete features and specifications on pages 309-311. See page 227 for ADA requirements.

Bold = feature upgrade from previous model. For definitions of logos, see page 9.

\*SmartHQ™ Connect Module is required and sold separately. It is available for order on geappliances.com, part number PBX23W00Y0.



10

TOP LOAD CLOTHES CARE

# **FEATURE HIGHLIGHTS**

### WASHERS



# **SMARTDISPENSE™ TECHNOLOGY**

An intelligent dispenser that holds up to 48 loads of detergent and automatically dispenses the right amount, saving you time and making laundry effortless.



# **WATER STATION**

Pre-treat your clothes inside the washer with an integrated water station that dispenses water and detergent together, or just water, all at your desired temperature.



# **FLEXDISPENSE™**

Automatically releases liquid or powder detergent, fabric softener, and even detergent packs like Tide PODS™, at the right time for faster activation and optimal cleaning performance.



# **BUILT-IN WIFI**

Start the washer before your commute home, thanks to the GE Appliances app that lets you monitor and control your laundry pair from anywhere, as well as receive real-time notifications and updates.



# **POWER PREWASH**

Get even the most heavily soiled items perfectly clean in a single cycle that adds detergent, agitates, and soaks, then drains the dirty water and repeats the wash process.



# **DEEP FILL**

Customize your water levels with just the touch of a button, and fill the tub with as much water as you want so you can wash your way.

# DRYERS



# **ST