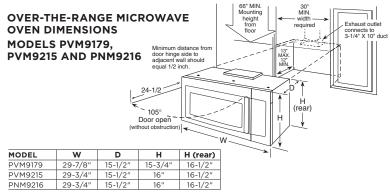

00                                         | 15/1,580            | 15/1,580            |
| ACCESSO          | DRIES                   |                                                               |                                                  |                     |                     |
|                  |                         | JX36B                                                         | JX36B                                            | JX36B               | JX36B               |
| 36" filler kit   | ·                       |                                                               |                                                  |                     |                     |

\*SS = Stainless, TS = Black Stainless, ES = SI BB = Black on black, CM = Color-matched.





### **OVER-THE-RANGE MICROWAVE OVENS**

|                 |                                       | C.F.                                             |                                                               |                                                                    |                                 |                                          |                                 |                                |
|-----------------|---------------------------------------|--------------------------------------------------|---------------------------------------------------------------|--------------------------------------------------------------------|---------------------------------|------------------------------------------|---------------------------------|----------------