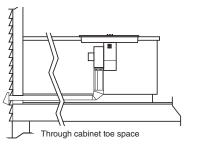

= White on white, BB = Black on black.

#### **BUILT-IN GAS DOWNDRAFT COOKTOP DIMENSIONS (IN INCHES) MODEL PGP9830**







#### **BUILT-IN ELECTRIC AND GAS CUTOUT DIMENSIONS (IN INCHES) MODELS PP9830, PGP9830**



Note: A 5" minimum spacing to adjacent side wall is required on PGP9830. A 6" minimum spacing to adjacent side wall is required on PP9830.

Note: JXCK89 cord kit needed for the installation of model PP9830.

Note: All gas cooktop models require 7/16" free area below cooktop height to combustible material, and require 18" minimul from countertop to adjacent overhead cabinets.\* \*ADA requirement.

<sup>\*\*</sup>Raised bullnose counter with curved front.

**MODEL UVC9360** 

#### **BUILT-IN ELECTRIC AND GAS DOWNDRAFT COOKTOP VENTING OPTIONS**

#### **MODELS PP9830, PGP9830**







#### **BUILT-IN ELECTRIC AND** GAS DOWNWARD VENTING **DIMENSIONS (IN INCHES)**



#### **BUILT-IN ELECTRIC AND GAS REAR WALL VENTING DIMENSIONS (IN INCHES)**



Wall installations require 25" countertop depth. When cabinet is flush against the wall, the fan housing can be rotated to the horizontal position for direct venting through rear wall. Make a countertop cutout in the range cabinet according to unit dimensions and installation type. Duct hole is positioned in back of cabinet for through-the-wall ducting.

#### PENINSULA OR ISLAND INSTALLATION

For peninsula/islands, a minimum 26" countertop depth is suggested. Blower should be in vertical position. Island or peninsula cabinets may require adjustment in cutout depth and/or location within the width dimensions. Duct hole is positi