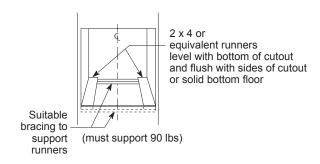

|----------------|--------------|
| A-Cabinet widt          | 24" min.       |              |
| B-Minimum cabinet depth |                | 23-1/2"      |
| C-Opening wid           | th             | 22-1/2"      |
| D-Opening heig          | ht             | 27-5/8" min. |
| OVEN                    |                |              |
|                         | without handle | 23-1/8"      |
| E-Install depth         | with handle    | 28-1/8"      |
|                         | without trim   | 27-1/2"      |
| F-Overall heigh         | twith trim     | 28-1/4"      |
| G-Overall width         | 1              | 23-3/4"      |
|                         |                |              |

# 24" BUILT-IN SINGLE OVEN



#### **OVEN SUPPORT FOR 24" SINGLE ELECTRIC OVEN MODELS JRP20 AND JRP06**



#### **OVEN SUPPORT FOR 24" GAS OVEN MODELS**



(Must support 130 lbs.)

Note: Door handle protrudes 3" from door face. Cabinets and drawers on adjacent 45° and 90° walls should be placed to avoid interference

Installation information: Before installing, consult installation instructions packed with product for current dimensional data.

#### 24" BUILT-IN GAS OVENS

|                                                          | GE                                                 |
|----------------------------------------------------------|----------------------------------------------------|
|                                                          | JGRP20SEN<br>JGRP20WEJ<br>JGRP20BEJ                |
| FEATURES & CONTROLS                                      |