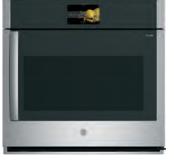

· Self-clean oven with optional Steam Clean
- Built-in WiFi powered by SmartHQ
- Glass touch controls
- 10-pass hidden bake element
- 8-pass broil element
- Stainless JTS3000SNSS Slate - JTS3000ENES
- White JTS3000DNWW
- Black JTS3000DNBB

Perfect Match Cooktops: JP3030 (Electric), JGP3030 (Gas)

















#### PTS700L

**GE PROFILE 30" SMART CONVECTION SINGLE OVEN WITH LEFT-HAND** SIDE-SWING DOOR

- Swing door design
- Precision cooking modes
- Hot air frying
- No preheat options
- Built-in WiFi powered by SmartHQ
- Brilliant touch 7" display
- True European Convection with Direct Air
- Never-scrub, heavy-duty roller racks
- Precision temperature probe
- Self-clean with Steam Clean option rack

Stainless - PTS700LSNSS

Perfect Match Cooktons: PP7036 (Electric), PGP7036 (Gas)



















#### PTS700R

**GE PROFILE 30" SMART CONVECTION SINGLE OVEN WITH RIGHT-HAND** SIDE-SWING DOOR

- Swing door design
- · Precision cooking modes
- Hot air frying
- No preheat options
- Built-in WiFi powered by SmartHQ
- · Self-clean with Steam Clean option

Stainless - PTS700RSNSS

Perfect Match Cooktops: PP7036 (Electric), PGP7036 (Gas)













Perfect Match Cooktops: JP5030 (Electric), JGP5030 (Gas)

Steam Clean

by SmartHQ



by SmartHQ



• Self-clean oven with optional

• 10-pass hidden bake element

• Built-in WiFi powered

• 8-pass broil element

Slate - JTS5000ENES

Black - JTS5000DNBB

Stainless - JTS5000SNSS

Black Slate - JTS5000FNDS

White - JTS5000DNWW

- Brilliant touch 7" LCD control
- True European Convection • Built-in WiFi powered
- · Never-scrub, heavy-dut