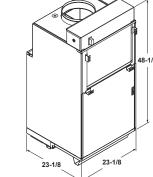

|
| Net weight (lbs.)                                      | 114                                    | 125                                    | 168                                    | 114                                    | 124                                    | 168                                    |
| Approx. shipping weight (lbs.)                         | 125                                    | 136                                    | 220                                    | 125                                    | 135                                    | 220                                    |



\*Preliminary—model specifications subject to change.

**OVERALL UNIT DIMENSIONS** 

23-1/8

See page 226 for warranty information.

**MODELS AZ91H09/12** 



32-1/4



**MODEL AZ91H18** 

## VERTICAL VIEW





Front: Allow 3" in front of unit.

Sides: Allow 3" on each side of unit.

Platform: Field-supplied; refer to installation instructions.

 $\textbf{Side-access closets:} \ \ \text{Not recommended for new installations.}$ 

Overall unit dimensions:

AZ91H09/12: 32-1/4" H × 23-1/8" W × 23-1/8" D AZ91H18: 47-1/4" H × 23-1/8" W × 23-1/8" D

Above illustrations intended for dimensional reference only. Refer to photography for actual product appearance.

\*Coefficient of Performance

<sup>\*\*</sup>Coefficient of Performance

#### AZ45 SERIES COOLING WITH ELECTRIC HEAT

|                              | 230/208V Models | <b>i</b>    |               |               |
|------------------------------|-----------------|-------------|---------------|---------