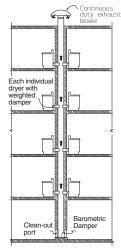

2) must be fitted to a continuous-duty exhaust fan rated to handle the stack air volume for the total number of dryers on the system. Periodic cleaning of ach individu the exhaust fan is necessary to maintain efficient operation The bottom of the stack should contain a barometric damper to prevent drawing air through the drivers not in use, and a lint clean-out access door. The damper should be adjusted to just open with all dryers on and the continuous-duty exhaust fan operating. The weighted damper in the individual dryer ducts should be adjusted so that it will just close with all dryers off and Damper the continuous-duty exhaust fan operating. The fan should be running at all times. The How to use Illustration No. 4 duct system from each individual dryer must meet

## Illustration 2



## Airflow value: 150 CFM. Assume installation contains eight (8) dryers operating at the same time. Stack air volume (Q) = $150 \times 8 =$

requirements as noted on the 1200 CFM (Q) is air volume that stack must next page. The required stack be capable of handling in the event all dryers are running at one time. Therefore, the stack diameter must be-



Above illustrations intended for dimensional reference only. Refer to photography for actual product appearance.

### Illustration 4



Or read directly from Illustration No. 4 by placing 1200 on the vertical scale and eading 12 on the horizontal scale. The stack diameter should be 12 inches to handle the required volume of air and the continuousduty exhaust blower should be rated to handle this volume while maintaining an air velocity