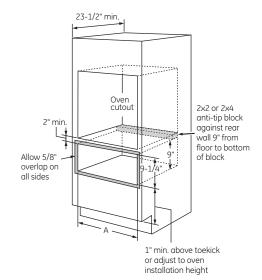

nt of the bottom of cooktop burner box to the top of the cutout. Use any solid material such as 1/4"-thick plywood. Allow at least 1/4" air gap between the barrier and the top of the warming drawer. See label on top of the warming drawer for approved cooktop models.

Note: Door handle protrudes 3" from door face. Cabinets and drawers on adjacent 45° and 90° walls should be placed to avoid interference with the handle

Installation information: Before installing, consult installation instructions packed with product for current dimensional data.

Note: Use of drawer with ZXD30B custom panel kit will result in the panel not being flush with adjacent cabinet doors and drawers

#### **INSTALLATION BELOW A SINGLE OR DOUBLE WALL OVEN (IN INCHES)** MODELS PTW9000, PW9000, **PKW7000 AND PJ7000**





#### Dimensions (in inches)

|            | Α      | В      |
|------------|--------|--------|
| 30" Models | 28-1/2 | 29-3/4 |
| 27" Models | 25-1/2 | 26-3/4 |

Note: Additional clearance between cutouts may be required. Check to be sure that oven supports above the warming drawer location do not obstruct the required interior 23-1/2" depth and 9-1/4" height.



#### (Must support 150 lbs.)

#### When installed under a cooktop:

Warming drawers are suitable for installation below only certain specified cooktop models. See the label attached to the top of the warming drawer for suitable models. A solid barrier and air gap between cooktop and warming drawer are required.

#### 30" AND 27" BUILT-IN ADVANTIUM® WALL OVENS

|