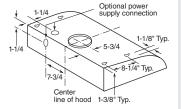

*SS=Stainless, TS = Black Stainless | JXDA22<br>ess, DS=Black S | JXDA22<br>Slate, ES=Slate,            | JXDA22<br>SA=Silver, WW:          | JXDA22<br>=White, CC=Bis            | JXDA22<br>que, BB=Black.                         | JXDA22                                           | JXDA22                          | JXDA22                |                         | JXDA22                 |

## **HOOD INSTALLATION DIMENSIONS (IN INCHES)**

**MODELS PVX7360, MODELS PVX7300, JVX5305,** JVX5365, JVX5360 JVX5300, JVX3300





#### **MODEL JV338H**

Exhaust outlet connects to 3-1/4" x 10" rectangular duct. Vent top or rear. Includes rectangular damper.



#### **MODEL JV338H**

Exhaust outlet connects to 7" diameter duct. Vent top only. Round damper accessory JXDA22 available at additional cost.



#### MODEL JN328, JN327H



for current dimensional data.

**MODEL JVX3240** 

JXHC1 Cord Kit: Allows a receptacle Installation information: Before in the cabinet over the range to installing, consult installation instructions packed with product accommodate either an over-the-range

#### **OVERALL DIMENSIONS (IN INCHES)** MODEL A B C D



microwave oven or a standard hood.

See page 226 for warranty information.

| PVX7300     | 5-1/2 | 29-7/8 | 20     | 12 |
|-------------|-------|--------|--------|----|
| JVX5365     | 5-1/2 | 35-7/8 | 20     | 12 |
| JVX5305     | 5-1/2 | 29-7/8 | 20     | 12 |
| JVX5360     | 5-1/2 | 35-7/8 | 20     | 12 |
| JVX5300     | 5-1/2 | 29-7/8 | 20     | 12 |
| JVX3300     | 5-1/2 | 29-7/8 | 20     | 12 |
| JV338       | 5-1/2 | 29-7/8 | 17-1/2 | 12 |
| JN