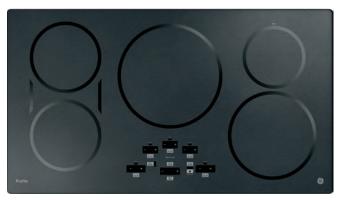

individual timers for each element.



# **SYNCBURNERS**

Control two 7" elements simultaneously to evenly heat large cookware or griddles.



# **POWER BOIL ELEMENT**

Use different pan sizes on this single element that produces rapid, powerful heat.



**BACKLIT KNOBS** 

Achieve a modern look with the convenience of knob control.



**CONTROL LOCK CAPABILITY** 

Protects against unintended activation.



# FIT GUARANTEE

Replacing a similar cooktop from GE Appliances or another brand? or another brand?
e guaranteed for an
Appliances will pay
vard modifications.
geappliances.com for details. GE cooktops are guaranteed for an exact fit or GE Appliances will pay up to \$100 toward modifications.

See sales associate or geappliances.com for details.

# **36" BUILT-IN INDUCTION COOKTOPS**



Model shown in Black Stainless





# PHP9036

# **GE PROFILE™ 36" INDUCTION COOKTOP**

- Five induction elements
- Digital touch controls
- 11" 3,700-watt induction element
- SyncBurners
- Kitchen timer
- Control lock capability
- Pan presence & size sensor
- Red LED with black glass surface
- Hot surface indicator lights
- Stainless steel-clad aluminum griddle—optional (JXGRIDL1)
- Stainless PHP9036SJSS
- Black Stainless PHP9036BMTS
- Black PHP9036DJBB

Perfect Match Wall Ovens: PTD7000 (Double), PTS7000 (Single)





# **36" BUILT-IN ELECTRIC COOKTOPS**





# **PP9036**

# **GE PROFILE 36" ELECTRIC COOKTOP**

- Five radiant cooking elements
- Glide touch controls
- 12"/9"/6" tri-ring element
- 8"/5" Power Boil element
- SyncBurners
- Multi-element timer
- Control lock capability
- Cu