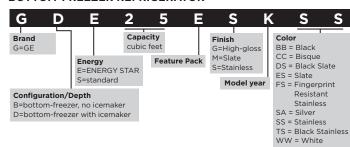

>or breaker | 20 amp<br>time-delay fuse<br>or breaker | 25 amp<br>time-delay fuse<br>or breaker | 15 amp<br>time-delay fuse<br>or breaker | 20 amp<br>time-delay fuse<br>or breaker | 25 amp<br>time-delay fuse<br>or breaker |

Each line cord kit has an integral Leakage Current Detection and Interruption (LCDI) device as required by National Electrical Code (NEC) and Underwriters Laboratories (UL) for units manufactured after August 1, 2004. Wall case and exterior grille are also required for new construction.

\*30 amp heater wattage will be reduced in low fan operation.

See page 226 for warranty information.

See page 226 for warranty information.

See page 226 for warranty information.

#### **READING NOMENCLATURES**

#### FRENCH-DOOR REFRIGERATOR



#### **BOTTOM-FREEZER REFRIGERATOR**



#### SIDE-BY-SIDE REFRIGERATOR



### TOP-FREEZER REFRIGERATOR



#### COMPACT REFRIGERATOR, WINE & BEVERAGE (2014 AND BEYOND)



#### FREEZER



### **ICE MAKER**



#### **WALL OVEN**



#### WARMING DRAWER



#### KITCHEN HUB



### **ADVANTIUM®** (2008 and beyond)



#### **MICROWAVE OVEN**



#### COOKTOP



#### RANGE



#### VENTILATION



# DISHWASHER—STAINLESS STEEL, HYBRID STAINLESS STEEL AND PLASTIC INTERIOR



### DISHWASHER-GE STANDARD TUB



#### DISPOSER



#### WASHER



#### DRYER



#### SELECT FRONT LOAD WASHER



#### **SELECT FRONT LOAD DRYER**



#### WATER SOFTENING SYSTEM



### FLEXIBLE CAPACITY ELECTRONIC WATER HEATER



#### **SOLAR WATER HEATER**



geappliances.com 335

#### READING NOMENCLATURES (continued)

#### **ELECTRONIC/ELECTRIC WATER HEATER**



####