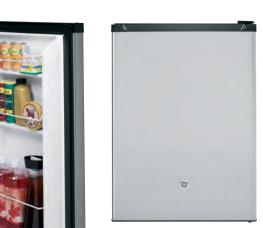

-IN OR FREESTANDING** CAPABLE

Allows for installation flexibility.



#### **FULL-EXTENSION WINE RACKS**

Safely and securely store wine bottles using five contoured racks.



#### LARGE BOTTLE AND CAN CAPACITY

Provides ample space for your favorites.

#### **ICE MAKERS**



#### **NUGGET ICE**

Enhance specialty drinks, fill up water bottles more easily, and provide a base for chilled platters with nugget-style ice.



#### **GOURMET CLEAR ICE**

The primary flavor of a drink lasts longer when you use this ice maker's large, slowmelting, gourmet-style ice. Each distinctively clear cube has a solid, smooth texture.



#### **BUILT-IN OR FREESTANDING CAPABLE**

Allows for installation flexibility.

P GE Profile™ G GE Appliances



Not all features available on all models.

REFRIGERATION



#### GCE06GSH

#### **GE 5.6 CU. FT. REFRIGERATOR**

- · Durability-tested compressor
- Built-in or freestanding capability
- Can rack
- Interior lighting
- Clear crisper drawer
- 2 glass shelves
- Manual defrost
- Fresh-food door shelves
- 2 mini ice trays
- Stainless GCE06GSHSB
- White GCE06GGHWW Black - GCE06GGHBB





#### **GME04GGK**

#### **GE 4.4 CU. FT. REFRIGERATOR**

- Durability-tested compressor
- Can rack
- Tall bottle door storage
- Recessed handles
- Manual defrost
- 3 glass shelves
- Fresh-food door shelves
- Mini ice tray
- CleanSteel™ GME04GLKLB
- ☐ White GME04GGKWW
- Black GME04GGKBB





#### **GDE03GLK**

#### GE 3.1 CU. FT. DOUBLE-DOOR REFRIGERATOR

- Durability-tested compressor
- Separate freezer compartment
- Interior lighting
- Clear crisper drawer
- Glass shel