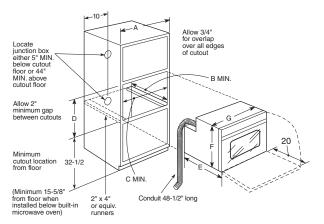

ved for use over GE 30" and GE 27" single wall ovens and warming drawers. Refer to cooktop and wall oven installation information packed with products for current dimensional data.

Note: Oven is rated for use only under GE 30" standard or sealed burner gas and selected GE 30" smoothtop and Calrod® electric cooktops

Installation information: Before installing, consult installation instructions packed with product for

Electric wall ovens are not approved for installation with a plug and receptacle. They must be hard wired in accordance with installation instructions.

Above illustrations intended for dimensional reference only. Refer to photography for actual product appearance.

See page 226 for warranty information.

#### 24" BUILT-IN SINGLE OVEN **DIMENSIONS (IN INCHES) MODEL JRS06**



| CABINET                 | JRS06          |              |
|-------------------------|----------------|--------------|
| A-Cabinet widt          | 24" min.       |              |
| B-Minimum cabinet depth |                | 23-1/2"      |
| C-Opening wid           | th             | 22-1/2"      |
| D-Opening heig          | ht             | 27-5/8" min. |
| OVEN                    |                |              |
|                         | without handle | 23-1/8"      |
| E-Install depth         | with handle    | 28-1/8"      |
|                         | without trim   | 27-1/2"      |
| F-Overall heigh         | twith trim     | 28-1/4"      |
| G-Overall width         | 1              | 23-3/4"      |
|                         |                |              |

# 24" BUILT-IN SI