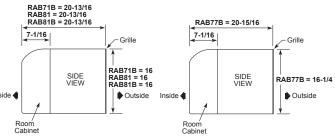

ocal electrical codes and regulations.

For the most current updates to features, specifications and installations or applications, visit our website at www.zoneline.com.

#### WALL SLEEVE DIMENSIONS



#### RAB71B insulated wall sleeve

Heavy-gauge galvanized steel, with insulation. A-42", B-13-3/4", C-16"

### RAB77B wall sleeve

Molded SMC fiberglass-reinforced polyester compound. A-42-1/8", B-13-7/8", C-16-1/4"

#### RAB81 and RAB818 wall sleeve

Heavy-gauge galvanized steel, with insulation. A-42", B-13-3/4", C-16"

#### Wall opening dimensions

Add 1/4" to A and C dimensions for all cut-out sizes. RAB71B-16-1/4" min. H x 42-1/4" min. W RAB81-16-1/4" min. H x 42-1/4" min. W RAB81B-16-1/4" min. H x 42-1/4" min. W RAB75B-16-1/2" min. H x 42-3/8" min. W

Extended sleeves also available





#### ZONELINE SPECIFICATIONS—HEATER WATTAGE

|                                            | 230/208-VOLT                            | LINE-CORD CONNE                         | CTED (P) AND DIRE                       | CT-CONNECTED UN                         | ITS (D)                                 |                                         |
|--------------------------------------------|-----------------------------------------|-----------------------------------------|-----------------------------------------|-----------------------------------------|-----------------------------------------|-----------------------------------------|
| BTUH SIZE                                  |                                         | 7,000/9,000                             |