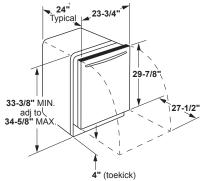

| 112                                                                                               | 112                        | 112                                                                                               | 112                                     | 112                        | 89                         | 82                                                                                                                            | 81                                                                                                | 77                                                       | 80                      |

### **GE BUILT-IN DISHWASHER DIMENSIONS (IN INCHES)**



Overall depth including handle: 25.6"

### GE (GDT605, GDP615, GDT635, GDT535) dishwasher electrical rating

| _ | Voltage                                                                       | 120            |
|---|-------------------------------------------------------------------------------|----------------|
| _ | Hertz                                                                         | 60             |
|   | Total connected load amperage                                                 | 6.6            |
|   | Calrod® heater watts max                                                      | 500/800        |
| - | For use on adequately wired 120-volt, having 2-wire service with a separate g | round wire.    |
| _ | This appliance must be grounded for s