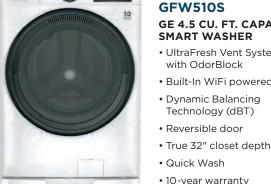

D55ESSNWW (Electric)
- White GFD55GSSNWW (Gas)
- Diamond Gray GFD55ESPNDG (Electric) Diamond Gray - GFD55GSPNDG (Gas)

# **GFV55—LONG-VENT MODEL**

Similar to GFD55ESSN with up to 200-ft. venting capability.

White - GFV55ESSNWW (Electric)

Matching Washer: GFW510SCN, GFW550S Shown with optional pedestal GFP1528SNWW. GFP1528PNDG Diamond Gray pedestal 7" Riser also available: GFR0728SNWW,





# **CONTRACT ONLY**

# **GE 4.5 CU. FT. CAPACITY**

- UltraFresh Vent System
- Built-In WiFi powered by SmartHQ
- Technology (dBT)

- Sanitize Cycle with Oxi
- White GFW510SCNWW
- Matching Dryer: GFD55ES/GS, GFV55ES Shown with optional pedestal GFP1528SNWW. 7" Riser also available: GFR0728SNWW



Contract Only Models are included for the Builder Channel only. See your Area Sales Manager for details.













ADA UFAS

See page 227 for ADA requirements.

Complete features and specifications on pages 306-308.

# FRONT LOAD COMBINATION WASHER & DRYER









# GFQ14E

GE 24" 2.4 CU. FT. CAPACITY FRONT LOAD WASHER & **CONDENSER DRYER COMBO** 

- 2.4 cu. ft. capacity
- No vent required, standard 120v plug
- All-In-One Wash & Dry
- Detergent, bleach and fabric softener dispensers
- Auto Wash + Dry
- Steam wash
- Sanitize cycles
- Add a Garment
- · ADA compliant with the use of GAF140SSNWW riser
- WiFi optional\*

White - GFQ14ESSNWW

# FRONT LOAD WASHER & CONDENSER DRYER





Smart

# **GFW148S**

GE 2.4 CU. FT. CAPACITY 24" SMART FRONT LOAD **WASHER** 

- Plugs into dryer or wall
- Stainless steel basket
- Steam
- Electronic touch controls
- 14 wash cycles
- 1,400-RPM spin speed
- WiFi