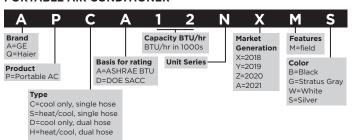

ERATOR



### TOP-FREEZER REFRIGERATOR



#### COMPACT REFRIGERATOR, WINE & BEVERAGE (2014 AND BEYOND)



#### FREEZER



### **ICE MAKER**



#### **WALL OVEN**



#### WARMING DRAWER



#### KITCHEN HUB



### **ADVANTIUM®** (2008 and beyond)



#### **MICROWAVE OVEN**



#### COOKTOP



#### RANGE



#### VENTILATION



# DISHWASHER—STAINLESS STEEL, HYBRID STAINLESS STEEL AND PLASTIC INTERIOR



### DISHWASHER-GE STANDARD TUB



#### DISPOSER



#### WASHER



#### DRYER



#### SELECT FRONT LOAD WASHER



#### **SELECT FRONT LOAD DRYER**



#### WATER SOFTENING SYSTEM



### FLEXIBLE CAPACITY ELECTRONIC WATER HEATER



#### **SOLAR WATER HEATER**



geappliances.com 335

#### READING NOMENCLATURES (continued)

#### **ELECTRONIC/ELECTRIC WATER HEATER**



#### PORTABLE AIR CONDITIONER



#### **REVERSE-OSMOSIS SYSTEM**



### **DEHUMIDIFIER**







### **BUILT-IN/THROUGH-THE-WALL AIR CONDITIONER**



### **INLINE UNIT**



### ZONELINE® CHASSIS



### WHOLE-HOME FILTRATION SYSTEM

| G     | N                                        | W           | Н            | 3                                            | 8         | S          |
|-------|------------------------------------------|-------------|--------------|----------------------------------------------|-----------|------------|
| Brand | Packaging                                | Product typ |              | s                                            |           | Model year |
| G=GE  | N=standard<br>X=retail type<br>packaging | WH=whole h  | 04=e<br>20=c | eavy-duty wit<br>mpty sump<br>lear sump, 3-v |