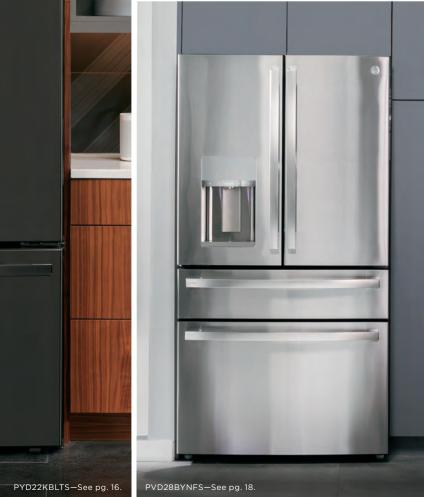

ents with the microwave's or hood's surface light and vent.

The Bluetooth® word mark and logos are registered trademarks owned by Bluetooth SIG, Inc. and any use of such marks by GE Appliances is under license. Other trademarks and trade names are those of their respective owners.



WiFi Connect appliances with remote monitoring and enhanced features are indicated by this icon.



This mark indicates that a product has voice assistance capabilities and works with devices powered by Amazon Alexa and Google Assistant.



Appliances with this icon are Made in America and contain 70 to 90% U.S. content. Product content details at GEAppliances.com/USA



GE Appliances and the SmartHQ app use industry-best practices for IoT cybersecurity and consumer data protection.



# **OPEN THE DOOR**







GTS16DTNRWW—See pg. 41.







# FEATURE HIGHLIGHTS **HANDS-FREE AUTOFILL** Walk away without worrying as the dispenser automatically fills your container with filtered water.

#### **SPACE-SAVING ICEMAKER**

Have more usable storage space thanks to an icemaker with integrated bins, located on the door.



#### **ADJUSTABLE-TEMP DRAWER WITH BIN CADDY**

Enjoy more storage flexibility and better organization with a removable bin caddy that's perfect for storing canned drinks and more.



#### **DOOR IN DOOR**

Easily store and access your favorites, including taller items like wine bottles, with an innovative door in door design and convenient rotating bin.



**KEURIG® K-CUP®** 

**BREWING SYSTEM** 

Enjoy the unexpected

convenience of hot, single-serve

brewing at your fridge.

**HOT