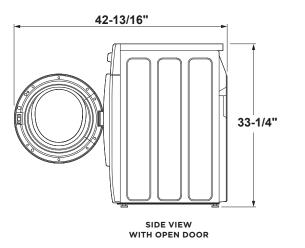

|
| WEIGHTS & DIMENSIONS        |                               |                           |
| Approx. shipping wt. (lbs.) | 110                           | 103                       |
| Approx. shipping wt. (ibs.) | Undercounter.                 | Undercounter.             |
| Flexible installation       | stacked, side-by-side         | stacked, side-by-side     |
| POWER/RATINGS               | Stacked, side by side         | stacked, side by-side     |
| r OWER/RATINGS              | 208/240V/                     | 208/240V/                 |
| Volts/Hertz/Wattage         | 60Hz/2,800W                   | 60Hz/2,800W               |
| *WW = White                 |                               |                           |

### CONDENSER DRYER DIMENSIONS: GFT14ESSM





### STACKED DIMENSIONS GFW148SSM, GFT14ESSM



See page 225 for warranty information.

### **TOP LOAD WASHERS**

|                                                                                                                                                                                                                      | GE                                                              | T                                                               |                                                                      |                                                                      |                            |                                     |                             | _                             |                                    |
|---------------------------