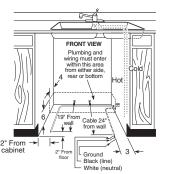

#### Who will love it

GE Profile appliances are designed to make daily life simpler for those who:

- Crave Smart Home technology and cutting-edge features in every appliance
- Want updates that will upgrade their appliances over time
- Expect technology to help them achieve more every day