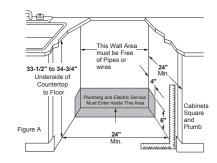

e. All plumbing and electrical work must be in accordance with local codes.

The power cord and connections must comply with the National Electrical Code Section 422 and/or local codes and ordinances. The cord must be no longer than six feet from the junction box to the receptacle.

### GDT225SGL/GDT225SSL **INSTALLATION INFORMATION (IN INCHES)**

• The rough cabinet opening must be at least 24" deep, 24" wide and approximately 32-1/2" to 34-3/4" high from floor to underside of the countertop.



#### Above illustrations intended for dimensional reference only. Refer to photography for actual product appearance

#### **DISHWASHER INSTALLATION INFORMATION**

**GE PROFILE™, GE STAINLESS** STEEL, GE HYBRID STAINLESS STEEL AND PLASTIC TUB **DISHWASHERS INSTALLATION INFORMATION (IN INCHES)** 



Underwriters

# **BUILT-IN COMPACTOR**

|                                           | <u>UCG1520NSS</u><br><u>UCG1500NWW</u><br><u>UCG1500NBB</u><br>UCG1510NII |
|-------------------------------------------|---------------------------------------------------------------------------|
| FEATURES                                  |                                                                           |
| Cycle time                                | 30 seconds maximum                                                        |
| Motor horsepower                          | 1/3                                                                       |
| Compression ratio (average)               | 75% reduction of volume                                                   |
| Ram force (lb.) (max.)