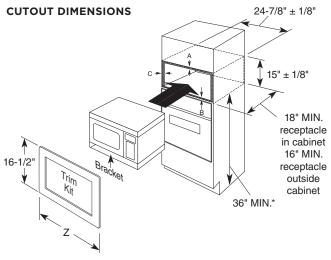

|
| PEM31FMDS | 29-7/8" | JX830FMDS—Black Slate     |
| PEM31DFWW | 29-7/8" | JX830DFWW-White           |
| PEM31DFBB | 29-7/8" | JX830DFBB-Black           |

#### 27" TRIM KITS FOR MODEL PEM31

| Z       | 27" DELUXE TRIM KIT                                 |
|---------|-----------------------------------------------------|
| 26-7/8" | JX827SFSS—Stainless                                 |
| 26-7/8" | JX827BMTS-Black Stainless                           |
| 26-7/8" | JX827EFES—Slate                                     |
| 26-7/8" | JX827FMDS—Black Slate                               |
| 26-7/8" | JX827DFWW-White                                     |
| 26-7/8" | JX827DFBB-Black                                     |
|         | 26-7/8"<br>26-7/8"<br>26-7/8"<br>26-7/8"<br>26-7/8" |



| Cabinet overlap requirements                   | 30"    | 27"  |
|------------------------------------------------|--------|------|
| A - Overlap of trim kit over top of cabinet    | 3/4"   | 3/4" |
| B - Overlap of trim kit over bottom of cabinet | 5/8"   | 5/8" |
| C - Overlap of trim kit over sides of cabinet  | 2-1/2" | 1"   |

Allow an additional inch of clearance beyond trim frame on all sides

\*For ADA compliance, the microwave must be installed no higher than 48".

This information is not intended to be used for installing unit described. Before installing, consult installation instructions packed with product/ kit for current dimensional data.

#### UNDERCABINET MOUNTING KIT (PART NO. JXA019K) FOR MICROWAVE OVEN

**MODEL PEM31** (Sold separately)

Not to be used over a therma