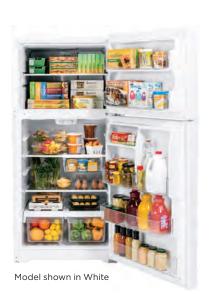

RES
- Black Slate GTS22KMNRDS
- ☐ White GTS22KGNRWW
- Black GTS22KGNRBB







VOTED #1\*

#### **GTE22JSN**

#### **GE 21.9 CU. FT. REFRIGERATOR**

- Fits 33" openings
- Premium inner door
- LED lighting
- Edge-to-edge glass shelves
- Sliding deli drawer
- Adjustable wire freezer shelf
- Upfront temperature controls
- Stainless GTE22JSNRSS Slate - GTE22JMNRES
- White GTE22JTNRWW
- Bisque GTE22JTNRCC
- Black GTE22JTNRBB











#### **GIE22JTN**

#### **GE 21.9 CU. FT. REFRIGERATOR**

- Fits 33" openings
- Premium inner door
- LED lighting
- Edge-to-edge glass shelves
- Sliding deli drawer
- Adjustable wire freezer shelf
- Factory-installed icemaker
- Upfront temperature controls
- Stainless GIE22JSNRSS
- Slate GIEE22JMNRES
- ☐ White GIE22JTNRWW
- Black GIE22JTNRBB



VOTED #1\*









#### GTS19KGN

#### **GE 19.1 CU FT REFRIGERATOR**

- Fits 30" openings
- Garage-ready\*\*
- Premium inner door
- LED lighting
- Edge-to-edge glass shelves
- · Adjustable glass freezer shelf
- High-gloss finish
- Upfront temperature controls
- Stainless GTS19KSNRSS
- Slate GTS19KMNRES
- White GTS19KGNRWW Black - GTS19KGNRBB







For definitions of logos, see page 9.

<sup>\*</sup>Among 14-18 cu. ft. refrigerators based on an independent study of property maintenance personnel. *Source: The Stevenson Company, 2016.*\*\*Tested to perform from 38° to 110° F.

#### TOP-FREEZER REFRIGERATORS



#### **GIE19JSN**

#### **GE 19.1 CU. FT. REFRIGERATOR**

- Fits 30" openings
- Premium inner door
- LED lighting
- Edge-to-edge glass shelves
- Sliding deli drawer
- Adjustable wire freezer shelf
-