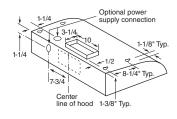

| JXHC1                           | JXCH1                 | JXCH1                   | JXHC1                  |
| Damper accessory (round) *SS=Stainless, TS = Black Stainless | JXDA22<br>ess, DS=Black S | JXDA22<br>Slate, ES=Slate,            | JXDA22<br>SA=Silver, WW:          | JXDA22<br>=White, CC=Bis            | JXDA22<br>que, BB=Black.                         | JXDA22                                           | JXDA22                          | JXDA22                |                         | JXDA22                 |

## **HOOD INSTALLATION DIMENSIONS (IN INCHES)**

**MODELS PVX7360, MODELS PVX7300, JVX5305,** JVX5365, JVX5360 JVX5300, JVX3300





#### **MODEL JV338H**

Exhaust outlet connects to 3-1/4" x 10" rectangular duct. Vent top or rear. Includes rectangular damper.



#### **MODEL JV338H**

Exhaust outlet connects to 7" diameter duct. Vent top only. Round damper accessory JXDA22 available at additional cost.



#### MODEL JN328, JN327H



for current dimensional data.

**MODEL JVX3240** 

JXHC1 Cord Kit: Allows a receptacle Installation information: Before in the cabinet over the range to installing, consult installation instructions packed with product accommodate either an over-the-range

#### **OVERALL DIMENSIONS (IN INCHES)** MODEL A B C D



microwave oven or a standard hood.

See page 226 for warranty information.

| PVX7300     | 5-1/2 | 29-7/8 | 20     | 12 |
|-------------|-------|--------|--------|----|
| JVX5365     | 5-1/2 | 35-7/8 | 20     | 12 |
| JVX5305     | 5-1/2 | 29-7/8 | 20     | 12 |
| JVX5360     | 5-1/2 | 35-7/8 | 20     | 12 |