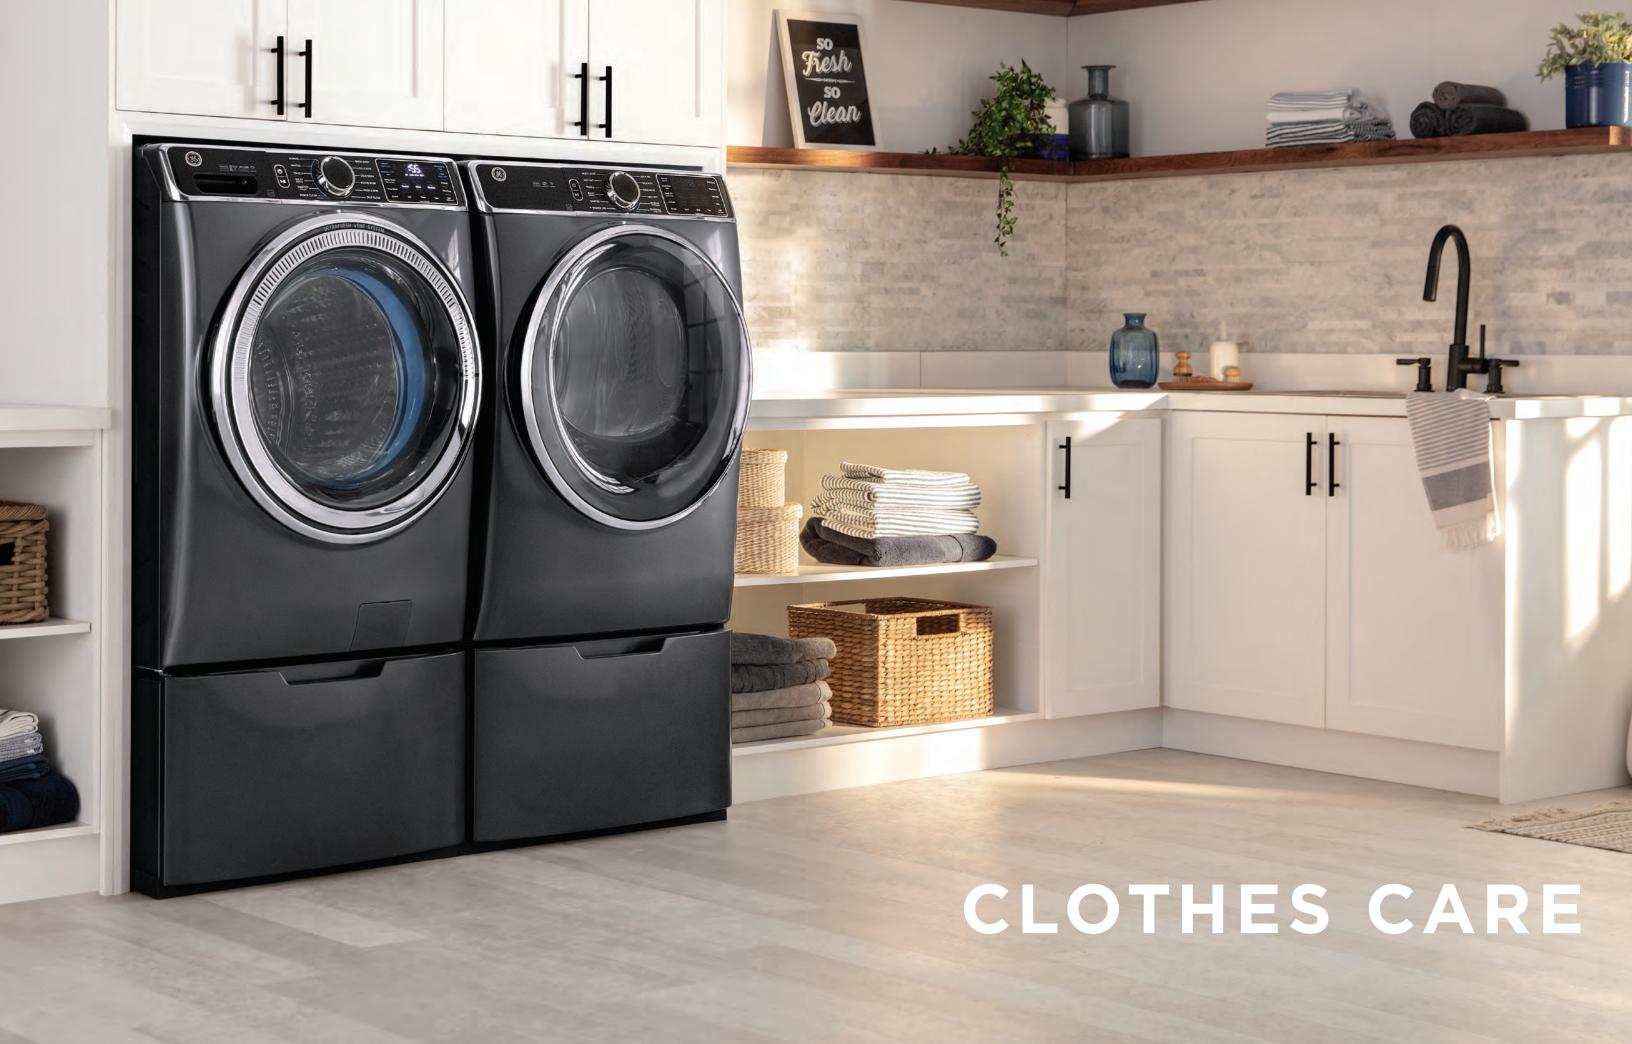

|                                                                                           | geappliances.com 1                                                              | CONDITIONERS<br>61 |
|          |                                                                                                 |                                                                                                                                                   |                                                                                           |                                                                                 |                    |

UL is a registered trademark of Underwriters Laboratories, Inc.



# **LAUNDRY MADE BETTER**

Washers and dryers from GE Appliances are loaded with features that make laundry day easier. The UltraFresh Vent System with OdorBlock™, SmartDispense<sup>™</sup> and Intelligent Sensor Dry simplify every step, while new finishes like Sapphire Blue and Satin Nickel add a perfect touch of color to the laundry room.





NEW Sapphire Blue finish—See pg. 168.

















# **ULTRAFRESH VENT SYSTEM WITH ODORBLOCK™**

The first and only UltraFresh Vent System with OdorBlock™ eliminates excess moisture to help prevent odors, ensuring your washer stays fresh and clean.



# 1 STEP WASH + DRY

Wash and dry a small load, eliminating the need to transfer clothes to the dryer.



# **REVERSIBLE DOOR**

Easily reverse your washer and dryer doors for superior installat