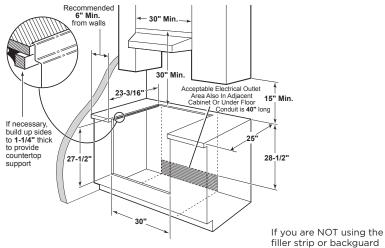

Element-right front 9"/6" 3,000W Power Boil Element-right rear 6" 1,200W OVEN Audible preheat signal Bake element 6-pass Broil element 6-pass Dual-element bake Interior oven light 1 incandescen **APPEARANCE** <u>Black</u> Patterned White, Black Ceramic-glass cooktop SS with gray WW, BB Color appearance\* SS CM Handle color\* Handle design Designer-style Knobs-weighted Knobs-color Black **WEIGHTS & DIMENSIONS** 184 179 Approx. shipping wt. (lbs.) Overall oven interior dimensions (WxHxD in inches) 24 x 17-1/2 x 18-1/4 POWER/RATINGS Bake wattage 3 410W Broil wattage 3,420W Amp rating 240V/208V KW rating 240V/208V 11.9/8.9

\*SS = Stainless, WW = White with white glass door, BB = Black with black glass door, CM = Color-matched.

#### **DIMENSIONS AND INSTALLATION INFORMATION (IN INCHES)**





#### Optional accessory backguard

(Available at additional cost) Attaches to the back of range as a backguard when unit is installed in 30" free-standing cutout

| MODEL     | BACKGUARD KIT |
|-----------|---------------|
| JD630SFSS | JXS32SS       |
| JD630DFWW | JXS32WW       |
| JD630DFBB | JXS32BB       |

#### Optional rear filler trim kit

(Available at additional cost)

Fills gap between cooktop and wall when unit is installed in 30" free-standing cutout

WB07T10680—Stainless/Black models WB07T10681—White models

WB07T10682—Bisque models

Note: Cabinets installed adjacent to drop-in electric ranges must have an adhesion spec of at least a 194°F temperature rating.

**Note:** Cabinets and drawers on adjacent 45° and 90° walls should be placed to avoid interference with the handle