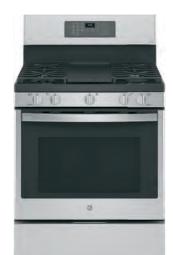

**

# **GE 30" CONVECTION RANGE**

- No-preheat air fry
- Edge-to-edge cooktop
- Extra-large, integrated
- 18,000-BTU Power Boil burner
- Gas convection oven

non-stick griddle

- Self-clean with Steam Clean option
- Center oval burner
- · Heavy-duty, dishwasher-safe grates
- 5.0 cu. ft. oven capacity
- Stainless JGB735SPSS
- Slate JGB735EPES Black Slate - JGB735FPDS
- White JGB735DPWW









# **JGB660**

# **GE 30" RANGE**

- Edge-to-edge cooktop
- 18,000-BTU Power Boil burner
- Center oval burner
- Precise Simmer burner
- · Self-clean oven • 5.0 cu. ft. oven capacity
- Heavy-duty, dishwasher-safe grates
- Fingerprint Resistant Stainless -
- Stainless JGB660SPSS
- Slate JGB660EPES Black Slate - JGB660FPDS
- White JGB660DPWW Black - JGB660DPBB

# Perfect Match OTR Microwave: JVM6175





# **PGB935**

# **GE PROFILE 30" CONVECTION RANGE** WITH BAKING DRAWER

- No-preheat air fry
- Built-in WiFi powered by SmartHQ
- Fingerprint Resistant Stainless
- Extra-large, integrated reversible cast-iron grill/griddle
- True Convection
- 3 oven racks
- Center oval burner
- Self-clean with Steam Clean option
- PGB935YPFS







# JGBS86

# **GE 30" DOUBLE OVEN**

- Edge-to-edge cooktop
- 15,000-BTU Power Boil burner
- Extra-large, integrated
- 10,000-BTU oval burner
- Steam Clean
- · In-oven broil





9.5K)

# **RANGE WITH CONVECTION**

- non-stick griddle

- Large-capacity double oven
- Stainless JGBS86SPSS Perfect Match OTR Microwave: JVM7195





15K



# **JGB645**

# **GE 30" RANGE**

- Two-piece, continuous edge-to-edge cooktop
- 15,000-BTU Power Boil burner
- Precise Simmer b