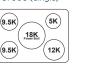

0" DEEP-RECESSED GAS COOKTOP

- 30" cooktop with 5 burners
- Heavy-cast, edge-to-edge
- 18,000-BTU tri-ring burner
- White LED backlit heavy-duty knobs

Control lock capability

- Precise Simmer burner
- Sealed cooktop burners
- Griddle included
- MAX burner system

Stainless - PGP9030SLSS

Perfect Match Wall Ovens: PTD7000 (Double), PTS7000 (Single)



# **PGP7030**

# **GE PROFILE 30" GAS COOKTOP**

- 30" cooktop with 5 burners
- Heavy-cast, edge-to-edge grates
- 18,000-BTU Power Boil burner
- White LED backlit heavy-duty knobs
- Stainless PGP7030SLSS
- Black Stainless PGP7030BMTS
- Precise Simmer burner
- Sealed cooktop burners
- · Heavy-duty, dishwasher-
- safe grates
- Optional griddle (JXGRIDL230)
- MAX burner system

Perfect Match Wall Ovens: PTD7000 (Double), PTS7000 (Single)







Continuous grates

and knobs

• Dishwasher-safe grates

# **JGP5530**

# **GE 30" GAS COOKTOP**

- Gas-on-glass cooktop
- Sealed cooktop burners
- 15,000-BTU Power Boil burner
- Precise Simmer burner
- Stainless JGP5530SLSS
- Black JGP5530DLBB

Perfect Match Wall Ovens: JTD5000 (Double), JTS5000 (Single)











# **JGP5030**

# **GE 30" GAS COOKTOP**

- 30" cooktop with 5 burners
- Heavy-cast, edge-to-edge
- 15,000-BTU Power Boil burner
- Precise Simmer burner
- Sealed cooktop burners
- Stainless JGP5030SLSS
- Black JGP5030DLBB

Perfect Match Wall Ovens: JTD5000 (Double), JTS5000 (Single)







cooktop

• MAX burner system

• Stainless steel, deep-recessed

safe grates

Optional griddle

• MAX burner system

(JXGRIDL230)

• Heavy-duty, dishwasher-

# **JGP3530**

# **GE 30" GAS COOK