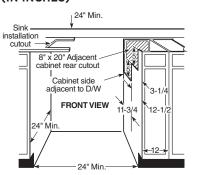

dBA                                 |  |  |
| APPEARANCE                     |                                        |  |  |
| Color panels—door & access     | Trimless                               |  |  |
| WEIGHTS & DIMENSIONS           |                                        |  |  |
| Height w/legs retracted (in.)  | 34                                     |  |  |
| Overall width (in.)            | 24                                     |  |  |
| Overall depth (in.)            | 25-3/4                                 |  |  |
| Approx. shipping weight (lbs.) | 60                                     |  |  |

Approx. shipping weight (lbs.) 60

\*Based on DOE test procedure, ANSI/AHAM DW-1.
\*\*dBA levels based on Owens-Corning IEC-60704 lab

#### **CABINET CUTOUT FOR SINK** (IN INCHES)



Cabinet cutouts for offset single- and double-bowl sinks. Dishwasher not provided with complete enclosure. Enclosures for sides, top, bottom, and back must be provided by installer at time of installation.

### **CABINET ROUGH-IN (IN INCHES)**



Above illustrations intended for dimensional reference only. Refer to photography for actual product appearance.

### **GE PROFILE™ 18" DISHWASHER**

GE PROFILE

|                                        | 02 1 1(0) 122                             |
|----------------------------------------|-------------------------------------------|
|                                        | PDT145SGLBB<br>PDT145SGLWW<br>PDT145SSLSS |
| ENERGY STAR certified                  | PD114333E33                               |
| CEE Tier 1 qualified