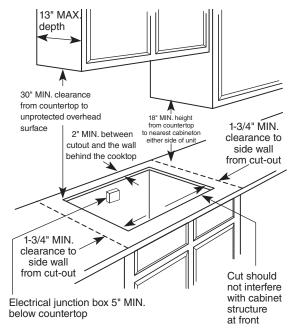

ALLATION DIMENSIONS** (IN INCHES) MODEL JP256



#### BUILT-IN ELECTRIC COOKTOPS

Required free area between the bottom of the cooktop and any combustible material, e.g., shelving, is 1-1/2" minimum on model JP256. Free area not required when installing wall oven underneath. Requires an 18" minimum from cooktop to adjacent overhead cabinets. Units are furnished with a 48" flexible armored cable.

**Note:** The countertop must be at least 26" deep with a flat surface area of 23-1/2" or more, front to back. In addition, other clearances to the front edge of the countertop must be considered.

#### INSTALLATION INFORMATION

Before installing, consult installation instructions packed with product for current dimensional data.

#### **COUNTER INSTALLATION DIMENSIONS** (IN INCHES) MODEL JP3021



#### **36" BUILT-IN GAS COOKTOPS**

|                                   | GE PROFILE™             |                                | GE                           |                              |                                           |  |  |
|-----------------------------------|-------------------------|--------------------------------|------------------------------|------------------------------|-------------------------------------------|--|--|
|                                   | PGP9036SL               | PGP7036SL<br>PGP7036BM         | JGP5536SL<br>JGP5536DL       | JGP5036SL<br>JGP5036DL       | JGP3036SL<br>JGP3036DL                    |  |  |
| UFAS/ADA compliant                | •                       | •                              | •                            | •