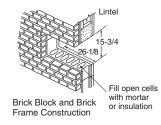

)                                                         | 84                        | 94                             |  |  |
|                                                                                        |                           |                                |  |  |





### BUILT-IN ROOM AIR CONDITIONERS WALL OPENING FOR RAB46A/48B CASES

A finished opening of 26-1/8" x 15-3/4", clear of intrusions, is required. Keep clearance of 4" from side walls. Brick veneer or frame walls should have wood studding surrounding case to provide firm anchoring with screws. Case can be fastened directly to brick or block walls with screws sunk in lead expansion shields.

**Note:** Units should be caulked on all four sides of case to the building exterior to assure building integrity.







Flexible Mounting Position

# WALL SLEEVE FOR TENANT OPTION INSTALLATION

When the air conditioner is offered as a tenant option, this wall case provides protection against outside elements.

RAB48B—includes wall case, exterior grille, steel closure panel and a layer of insulation



### WALL OUTLETS

All wiring, including installation of receptacle, must be made in accordance with local electrical codes and regulations. Electrical outlet should be in reach of line cord.

**Note:** Aluminum wiring may pose special problems —consult a qualified electrician.

**Note:** Some models may not be available in your area due to local legislation. Contact your local dealer.









#### STANDARD WALL CASE RAB46A

Solid-sided wall case fabricated of galvanized steel with baked-enamel finish. Wel