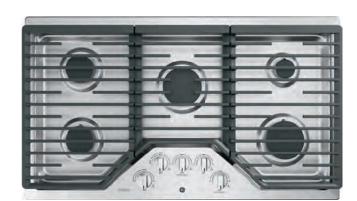

# **BURNERS**

Contain spills and make cleaning quick and easy.



# **CONTROL LOCK CAPABILITY**

Protects against unintended activation.



# **SEALED COOKTOP**



# FIT GUARANTEE

Replacing a similar cooktop from GE Appliances or another brand? GE cooktops are guaranteed for an exact fit or GE Appliances will pay up to \$100 toward modifications.

See sales associate or geappliances.com for details.

# PGP9036

# **GE PROFILE™ 36" GAS COOKTOP**

- Heavy-cast, edge-to-edge grates
- 18,000-BTU tri-ring burner
- White LED backlit, heavy-duty knobs
- Control lock capability
- Precise Simmer burner
- Sealed cooktop burners
- Heavy-duty, dishwasher-safe grates
- Griddle included
- MAX burner system

Stainless - PGP9036SLSS

Perfect Match Wall Ovens: PTD7000 (Double), PTS7000 (Single)











# **PGP7036**

# **GE PROFILE 36" GAS COOKTOP**

- Heavy-cast, edge-to-edge grates
- 18,000-BTU Power Boil burner
- White LED backlit, heavy-duty knobs
- Precise Simmer burner
- Sealed cooktop burners
- Heavy-duty, dishwasher-safe grates
- Optional griddle (JXGRIDL236)
- MAX burner system
- Stainless PGP7036SLSS
- Black Stainless PGP7036BMTS

Perfect Match Wall Ovens: PTD7000 (Double), PTS7000 (Single)











# **JGP5536**

# **GE 36" GAS COOKTOP**

- Gas-on-glass cooktop
- Sealed cooktop burners
- 15,000-BTU Power Boil burner
- Precise Simmer burner
- Stainless JGP5536SLSS
- Black JGP5536DLBB

Perfect Match Wall Ovens: JTD5000 (Double), JTS5000 (Single)







grates

 Optional griddle (JXGRIDL236)

MAX burner system

and knobs

Continuous grates

Control lock capability

• Dishwa