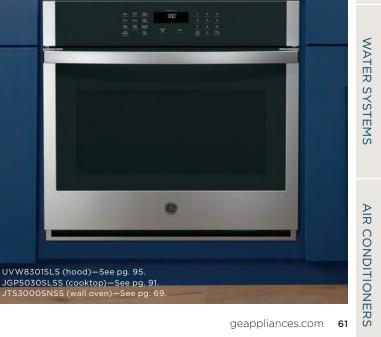

t water drain
- Manual defrost

White







#### FCM5SKWW

#### **GE 5.0 CU. FT. MANUAL DEFROST FREEZER**

- Garage-ready\*\*
- Power "On" light
- 1 Lift-out, sliding bulk storage basket
- Adjustable temperature control
- Recessed handles
- Upfront defrost water drain
- Manual defrost
- White







Complete features and specifications on page 249. **Bold = feature upgrade from previous model.** For definitions of logos, see page 9.

DISHWASHERS

CLOTHES CARE

REFRIGERATION

WATER SYSTEMS



# **SPLENDID POSSIBILITIES**

Cooking products from GE Appliances & GE Profile™ give homeowners total design flexibility, so they can configure their kitchen and cooking space exactly as they like.













JVM6175SKSS (microwave oven)—See pg. 138.

JGS760SPSS (slide-in gas range)—See pg. 115.







#### FEATURE HIGHLIGHTS



#### **IN-OVEN CAMERA**

Check in without checking out thanks to an in-oven camera that allows you to check the progress of your food remotely.



#### **UPGRADABLE APPLIANCES**

Enable peak performance in the kitchen and enjoy an ever-growing number of precision cooking modes thanks to ongoing software updates that keep your oven current.



#### **NO-PREHEAT OPTIONS**

Save time with a variety of precision cooking modes that eliminate the need for preheating.



#### **PRECISION COOKING MODES**

Enjoy advanced technology that provides simple instructions then automatically adjusts temperature and cook times for perfect results.



#### **BUILT-IN WIFI POWERED BY SmartHQ™**

Preheat the oven on the way home from soccer practice or while running errands, than