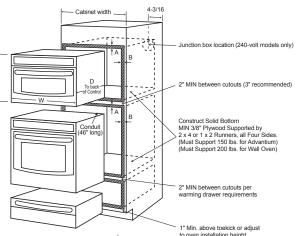

|

\*SS = Stainless, TS = Black Stainless, ES = Slate, WW = White on white

- \*\*See written warranty for details.

#### **DIMENSIONS AND CABINET INSTALLATION (IN INCHES)**



Note: Cabinets installed adjacent to wall ovens adhesion spec of at least 194°F temperature rating.

Note: 2" minimum between cutouts when installed above warming drawer or single wall oven.

A = Allow clearance of 5/8" from the top and 1-1/8" from the bottom. B = Allow clearance of 2-3/8" from the sides on 30" product and 7/8"

Required for UL\* approval on models PSB9240 and PSB9100 Note: PSB9120 may be installed at a minimum of 5" from the floor.

#### **DIMENSIONS AND CABINET INSTALLATION (IN INCHES)**



A = Allow clearance of 5/8" from the top and 1-1/8" from the bottom.
B = Allow clearance of 2-3/8" from the sides on 30" product and 7/8" for 27" product.



240-volt electric wall ovens are not approved for installation with a plug and receptacle. They must be hard wired in accordance with installation

Important: Before installing, consult installation instructions packed with product for current dimensional data.

Note: Cabinets installed adjacent to wall ovens must have an adhesion spec of at least a 194°F temperature rating.

|                             |         |         |         | l D         |                 |         |         |
|-----------------------------|---------|---------|---------|-------------|-----------------|---------|---------|
|                             |