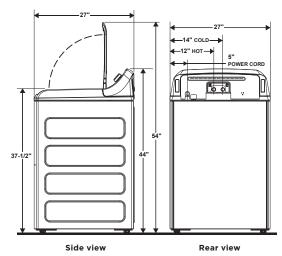

W           | Belt White                         |

<sup>\*\*</sup>In accordance with CEE High Efficiency specifications for residentia
\*\*\*WW = White, WS = White with Silver backsplash, DG = Diamond Gray.

### WASHER DIMENSIONS FOR 5.2/5.0 CU. FT. CAPACITY



#### WASHER SPECIFICATIONS

Circuit requirements: An individual, properly grounded branch circuit with a three-prong grounding-type receptacle, protected by a 15- or 20-amp circuit breaker or time-delay fuse is required.

Electrical rating: 115V, 60Hz, 10A

Washer note: Washer wall outlet must be located within 36" of service cord entry. Wall outlet must not be located behind dryer.

### WASHER DIMENSIONS FOR 4.8/4.6 CU. FT. CAPACITY WITH GLASS LID



# WASHER DIMENSIONS FOR 4.6, 4.5, 4.4, 4.2, 3.8 CU. FT. CAPACITY WITH METAL LID



# Above illustrations intended for dimensional reference only. Refer to photography for actual product appearance.

REFRIGERATION

|                                    | GE               |                    |                  |                  |                  |                  |
|------------------------------------|------------------|--------------------|------------------|------------------|------------------|------------------|
|                                    |                  |                    |                  |                  |                  | CONTRACT         |
|                                    | GTD84ECSN/GCSN   |                    |                  | GTD42EASJ/GASJ   | GTD33EASK/GASK   | EXCLUSIVE        |
|                                    | GTD84ECP