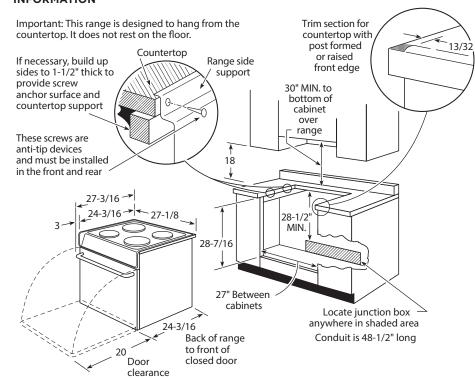

| CM               |
| Oven door with window            | •                |
| Oven interior                    | Gloss black      |
| <b>WEIGHTS &amp; DIMENSIONS</b>  |                  |
| Approx. shipping wt. (lbs.)      | 124              |
| Overall oven interior dimensions |                  |
| WxHxD (in inches)                | 19 x 15 x 18     |
| POWER/RATINGS                    |                  |
| Bake wattage                     | 2,000W           |
| Broil wattage                    | 3,400W           |
| Amp rating 240V/208V             | 40               |
| KW rating 240V/208V              | 10.6/8.0         |

\*WW = White with white glass door, BB = Black with black glass door, CM = Color-matched

#### **DIMENSIONS AND INSTALLATION** INFORMATION



Note: All 27" drop-in electric ranges conform to UL requirements for minimum spacing between range and side wall below countertop.

Note: Door handle protrudes 3" from door face. Cabinets and drawers on adjacent 45° and 90° walls should be placed to avoid interference with the handle

Installation information: Before installing, consult installation instructions packed with product for current dimensional data.

Optional backguard (Available at additional cost) JX27RBK = Black JX27RWH = White

#### **COUNTERTOP CUTOUT DIMENSIONS**





All GE ranges are equipped with an Anti-Tip device. The installation of this device is an important, required step in the





# **30" SLIDE-IN ELECTRIC RANGES**

|                                                          | GE PROFILE™                    |