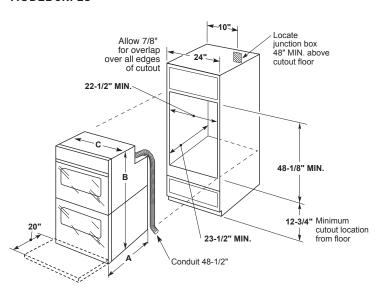

override Electronic clock and kitchen time Control lock capability Certified Sabbath mode Oven light Oven racks 2 upper/2 lower 4 upper/4 lower APPEARANCE Color appearance\* <u>SS</u> CM glass Frameless oven doors Oven door with window Big view SS CM Handle color Handle design Designer-style Oven interior Black WEIGHTS & DIMENSIONS 176 Approx. shipping weight (lbs.) Oven cabinet width required (in.) 24 23-3/4 x 48-5/8 Overall dimensions, including handle (WxHxD in inches) Overall oven Upper 17 x 15 x 18-1/2 interior dimens. (WxHxD in inches) Lower 17 x 15 x 18-1/2 POWER/RATINGS KW rating @ 240V Amps @ 208V Broiler wattage 3 400 Bake wattage 2.600

\*SS = Stainless, ES = Slate, WW = White on white, BB = Black on black,

#### 24" BUILT-IN DOUBLE OVEN **DIMENSIONS (IN INCHES) MODEL JRP28**



#### **OVEN SUPPORT FOR 24" DOUBLE OVEN MODELS**



(Must support 275 lbs.)

#### **30" BUILT-IN COMBINATION DOUBLE OVENS**

|