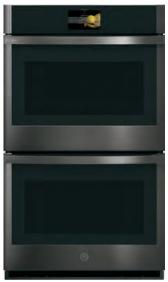

, durable Never-Scrub roller racks can remain in the oven during self-clean cycle.



#### **HOT-AIR FRYING**

Achieve crispy, never greasy, fried food results in your oven without the oil.



#### **DIRECT AIR** CONVECTION

Optimize your results on roasts, chicken, turkey and other special-occasion favorites, with the only cooking system that delivers true top-down convection.



#### FIT GUARANTEE

nilar wall oven from or another brand? re guaranteed for an oppliances will pay up and modifications. geappliances.com for details. Replacing a similar wall oven from GE Appliances or another brand? GE wall ovens are guaranteed for an exact fit or GE Appliances will pay up to \$300 toward modifications. See sales associate or geappliances.com for details.

#### **BUILT-IN DOUBLE WALL OVENS**



## PTD9000

GE PROFILE™ 30" SMART **CONVECTION DOUBLE OVEN** 

- In-oven camera
- Precision cooking modes
- Brilliant touch 7" display
- True European Convection with Direct Air
- No preheat options
- Hot air frying
- Built-in WiFi powered by SmartHQ™
- Soft-close door
- Stainless PTD9000SNSS Black Stainless - PTD9000BNTS

Perfect Match Cooktops: PHP9036 (Induction), PP7036 (Electric), PGP7036 (Gas)









FIT



#### PTD7000

**GE PROFILE 30" SMART CONVECTION DOUBLE OVEN** 

- Precision cooking modes
- Brilliant touch 7" LCD control
- True European Convection with Direct Air (both)
- No-preheat options
- Hot air frying
- Built-in WiFi powered by SmartHQ
- Never-scrub, heavy-duty, smooth-glide racks (both)
- Self-clean oven with optional Steam Clean (both)
- Precision temperature probe