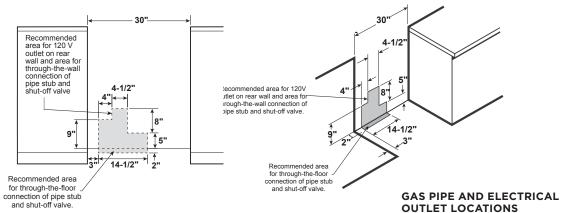

LP conversion.

18" min

minimum to

side wall

to cabinets

#### **DIMENSIONS**

24" RANGE

JGAS640RM

2.9

Traditiona

Electronic

9,500 BTU

15.000 BTU

5,000 BTU

1 incandescent

CM

SS with black

Black matte

Cast iron

Gray

120

17-1/8

13.0/13.0

60Hz. 15A

# JGB645 29-7/8" 36" to 36-1/2" 28-3/4" 26-1/4" 46-1/4" 11-1/4" 29-7/8" 36" to 36-1/4" 28-3/4" 26-1/4" 46-1/4" 10-1/4" JGBS66 29-7/8" 36" to 36-1/2" 28-3/4" 26-1/4" 46-1/4" 11-1/4" JGBS61 29-7/8" 36" to 36-1/2" 28-3/4" 26-1/4" 46-1/4" 11-1/4" IGBS60 29-7/8" 36" to 36-1/4" 28-3/4" 26-1/4" 46-1/4" 10-1/4" В JGBS30 29-7/8" 36" to 36-1/2" 28-3/4" 26-1/4" 46-1/4" 10-1/4" JGBS10 29-7/8" 36" to 36-1/2" 28-3/4" 26-1/4" 46-1/4" 10-1/4" D

## **DIMENSIONS (IN INCHES) MODEL JGAS640**



#### **GAS PIPE AND ELECTRICAL OUTLET LOCATIONS**



#### **INSTALLATION INFORMATION**



# **A**CAUTION

To prevent drafts from affecting burner operation, seal all openings in floor and wall.



**MODEL JGAS640** 

16" max to cabinets above

counter



All GE ranges are equipped with an Anti-Tip device. The nstallation of this device is an important, required step in the installation of the range.

Gas self-clean range Anti-Tip bracket (part no. 205C1714P001)

## Optional gas range accessory drip pans for sealed and standard traditional burner models

Will not work on continuous grate models. To order these accessory drip pans, call toll-free 800-626-2000.

are available at additional cost.

#### Installation Information:

Before installing, consult installation instructions packed with product for current dimensional data. There must be