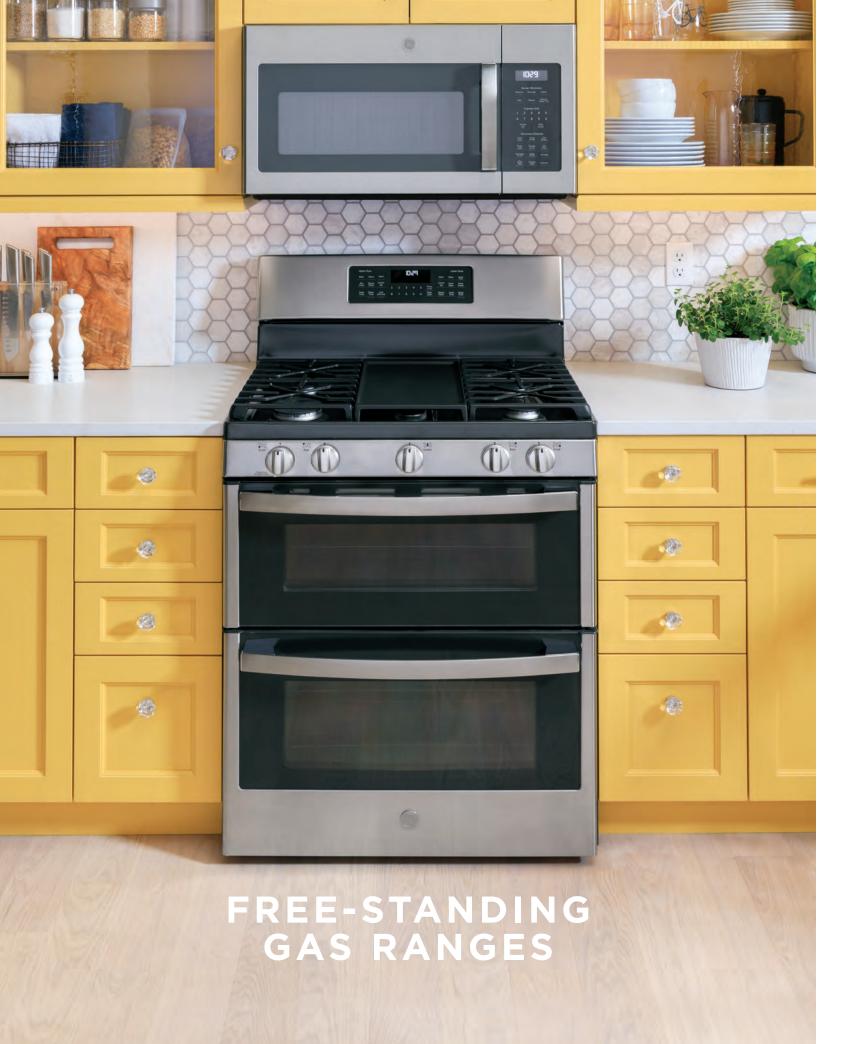

| OPTIONAL UPGRADE                                                                                                                                                                                                                                                                                                           | _                                                                                                                                                            | _                                                                                                                                                              |

Complete features and specifications on pages 286-287. See page 231 for ADA and UFAS requirements.

**Bold = feature upgrade from previous model.** 





# **NO-PREHEAT AIR FRY**

With this air fryer right in the oven, you can cook healthier, crispier versions of your favorite foods. There's no preheat required and it shortens the cook time because every minute counts.



# TRI-RING BURNER

Quickly go from gentle simmer to rapid boil with one versatile burner.



# COOKTOP

A large, continuous cooking surface gives you extra room for pots and pans of all sizes and lets cookware move easily from burner to burner.



# EXTRA-LARGE, INTEGRATED REVERSIBLE CAST-IRON GRILL/GRIDDLE

Enjoy ultimate cooking versatility. Cook up to six grilled cheeses on the industry's largest integrated griddle, and then flip it over to grill your favorite foods.



# CHEF CONNECT

Three options with a single touch. For instant convenience, choose when to automa