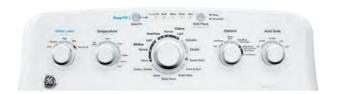

e rinse options
- Limited 10-year motor warranty
- WiFi optional\*
- Diamond Gray GTW725BPNDG White with Silver backsplash -GTW725BSNWS

Matching Dryer: GTD72EB/GB



# GTW500A **GE 4.6 CU. FT. CAPACITY** STAINLESS STEEL WASHER

- Stain Pretreat
- DeepClean Cycle
- Deep Fill
- Speed Wash
- Deep Rinse • 2nd Rinse
- · Efficient infusor
- 5 soil levels
- White with Silver backsplash -GTW500ASNWS

Matching Dryer: GTD45EA/GASJ



# GE 7.2 CU. FT. CAPACITY DRYER

- Up to 120-ft. venting capability
- Aluminized alloy drum
- Extended Tumble • End-of-cycle signal
- White with Silver backsplash -
- GTD45EASJWS (Electric) White with Silver backsplash -GTD45GASJWS (Gas)

Matching Washers: GTW500ASN, GTW490ACJWS

















For definitions of logos, see page 9.



# **TOP LOAD WASHERS & DRYERS**





# GTW465A **GE 4.5 CU. FT. CAPACITY** STAINLESS STEEL WASHER

- Water level/Load size
- DeepClean cycle
- Speed Wash
- Deep Rinse
- 2nd Rinse
- Auto Soak
- Dual-action agitator

White - GTW465ASNWW

Matching Dryers: GTD42EA/GASJ and GTX42EA/GASJ





# GTD42EA/GA **GE 7.2 CU. FT. CAPACITY DRYER**

- Auto Dry
- Up to 120-ft. venting capability
- Aluminized alloy drum
- Extended Tumble
- End-of-cycle signal
- 4 heat selections
- White GTD42EASJWW (Electric) White - GTD42GASJWW (Gas)

# GTX42EA/GASJWW

Similar to GTD42EA/GASJ except 6.2 cu. ft. capacity

Matching Washers: GTW465ASN and GTW490ACJWW





**S** 

# **GTW335A GE 4.2 CU. FT. CAPACITY** STAINLESS STEEL WASHER

- Water level/Load size
- DeepClean cycle
- Large capacity
- Deep Rinse
- Heavy-duty agitator
- Stainless steel basket