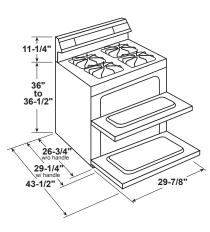

#### Who will love it

GE Profile appliances are designed to make daily life simpler for those who:

- Crave Smart Home technology and cutting-edge features in every appliance
- Want updates that will upgrade their appliances over time
- Expect technology to help them achieve more every day