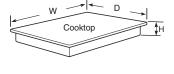

21                      |  |
| Overall dimensi      | ons (WxHxD in inches) | 21-1/2 x 3-1/4 x 17-1/8 | 21-1/2 x 3-1/4 x 17-1/8 |  |
| Cutout dimension     | ons (WxD in inches)   | 20-1/8 x 16-1/8         | 20-1/8 x 16-1/8         |  |
| POWER/RAT            | TINGS                 |                         |                         |  |
|                      | 240V                  | 3.7                     | 3.7                     |  |
| KW rating @          | 208V                  | 3.2                     | 3.2                     |  |
|                      | 240V                  | 20                      | 20                      |  |
| Amns @               | 2081/                 | 20                      | 20                      |  |

#### **COOKTOP DIMENSIONS** (IN INCHES)





|        | OVERALL |        |       | сито   | UT       | MINIMUM SPACING TO NEAREST COMBUSTIBLE WALL |       |       | TO EDGE OF FRONT COUNTER (MIN.) |
|--------|---------|--------|-------|--------|----------|---------------------------------------------|-------|-------|---------------------------------|
| Model  | W       | D      | Н     | Α      | В        | С                                           | R     | L     | F                               |
| JP256  | 21-1/2  | 17-1/8 | 3-1/4 | 20-1/8 | 16-1/8   | 2                                           | 1-3/4 | 1-3/4 | 2-3/4                           |
| JP3021 | 21-1/2  | 17-1/8 | 3-1/4 | 19-7/8 | 15-15/16 | 2                                           | 1-3/4 | 1-3/4 | 2-3/4                           |

#### **COUNTER INSTALLATI