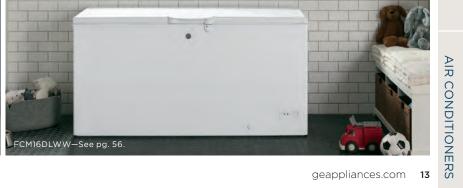

's surface light and vent.

The Bluetooth® word mark and logos are registered trademarks owned by Bluetooth SIG, Inc. and any use of such marks by GE Appliances is under license. Other trademarks and trade names are those of their respective owners.



WiFi Connect appliances with remote monitoring and enhanced features are indicated by this icon.



This mark indicates that a product has voice assistance capabilities and works with devices powered by Amazon Alexa and Google Assistant.



Appliances with this icon are Made in America and contain 70 to 90% U.S. content. Product content details at GEAppliances.com/USA



GE Appliances and the SmartHQ app use industry-best practices for IoT cybersecurity and consumer data protection.



# **OPEN THE DOOR**







GTS16DTNRWW—See pg. 41.







# FEATURE HIGHLIGHTS **HANDS-FREE AUTOFILL** Walk away without worrying as the dispenser automatically fills your container with filtered water.

#### **SPACE-SAVING ICEMAKER**

Have more usable storage space thanks to an icemaker with integrated bins, located on the door.



#### **ADJUSTABLE-TEMP DRAWER WITH BIN CADDY**

Enjoy more storage flexibility and better organization with a removable bin caddy that's perfect for storing canned drinks and more.



#### **DOOR IN DOOR**

Easily store and access your favorites, including taller items like wine bottles, with an innovative door in door design and convenient rotating bin.



**KEURIG® K-CUP®** 

**BREWING SYSTEM** 

Enjoy the unexpected

convenience of hot, single-serve

brewing at your fridge.

**HOT WATER SCHEDULING** 

**VIA Smart