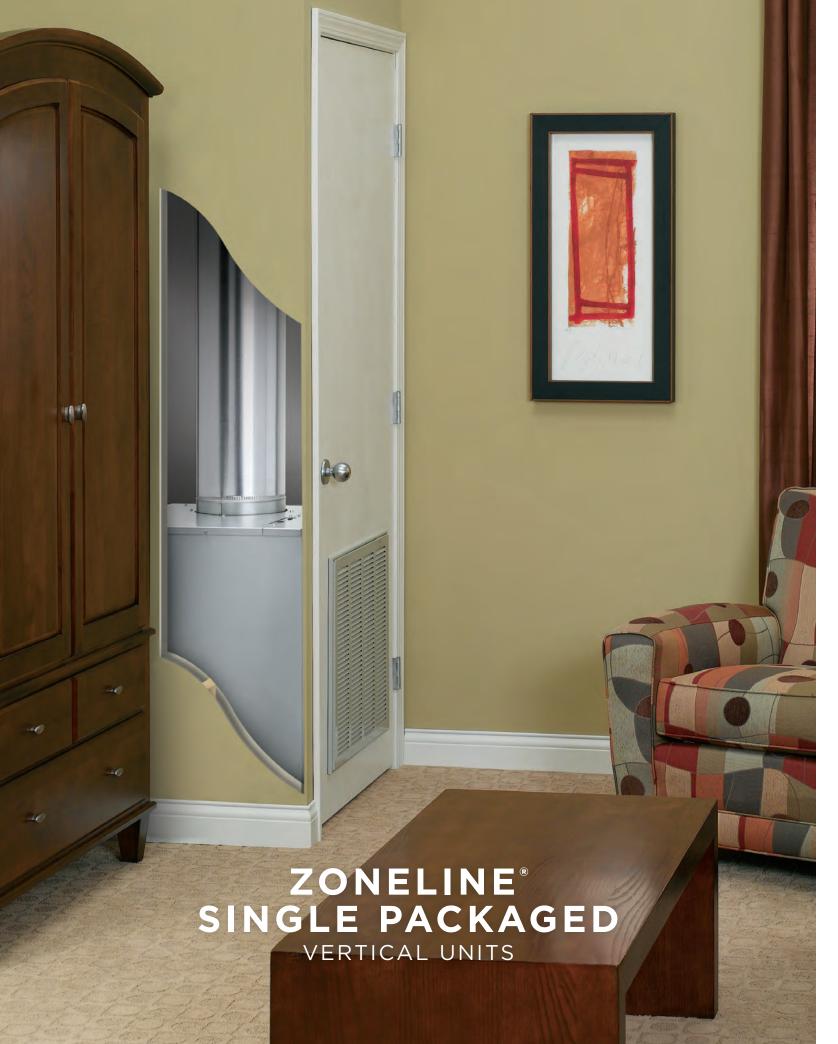

15C | 265V sub-base with (15 amp) power cord included RAK204E20C 265V sub-base with (20 amp) power cord included RAK204E30C 265V sub-base with (30 amp) power cord included 230/208V power cord connection kit (15 amp) for sub-base RAK315SP connected units 230/208V power cord connection kit (20 amp) for sub-base RAK320SP connected units 230/208V power cord connection kit (30 amp) for sub-base RAK330SP connected units 265V power cord connection kit (15 amp) for RAK515P sub-base connected units 265V power cord connection kit (20 amp) for RAK520P sub-base connected units 265V power cord connection kit (30 amp) for RAK530P sub-base connected units

Specifications subject to change. Complete features and specifications on pages 330-331.

\*Included with 265V Zoneline \*Coefficient of Performance



#### FEATURE HIGHLIGHTS

#### REMOTE WALL THERMOSTAT G

All Zoneline vertical and packaged terminal air conditioners are compatible with GE wall-mounted thermostats for remote operation. Digital, wireless and programmable thermostats are available (24 VAC).

#### VERTICAL SPACE-SAVING DESIGN G

Optimizes usable floor space.

#### RELIABLE & QUIET G

Every component is engineered to provide exceptional performance, and backed by GE Appliances Warranty and Factory Service Network.

#### **CORROSION TREATMENT** ON OUTSIDE COILS G

Coating keeps each part performing at peak condition.

P GE Profile™ G GE Appliances

Not all features available on all models.





9,400 BTU cool 8,500 BTU heat 11.0 EER 3.3 COP\* 265 Volts

## **HEAT PUMPS**

**AZ91 SERIES** 

#### **AZ91H09D2E AZ91H09D3E AZ91H