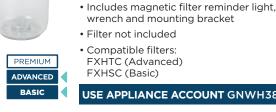

**GE HIGH-FLOW WHOLE HOUSE** 



# **GXWH50M**

### **GE WHOLE HOME FILTRATION SYSTEM**

- High or standard flow
- Premium filtration (filter sold separately)
- Lead reduction with FTHLM
- Easy install (push-to-connect fittings)
- 3-position valve with bypass option
- for drier filter change
- Includes magnetic filter reminder light
- Filter not included
- Compatible filters: FTHLM (Premium) FTHTM (Advanced)







# GXWH35F

# **GE HIGH-FLOW WHOLE HOUSE FILTRATION SYSTEM**

### · High flow

- Customize filtration (filter sold separately)
- Reduces dirt, silt, sand and rust from your water
- Red pressure release button for drier filter change
- · Includes magnetic filter reminder light, wrench and mounting bracket
- Filter not included
- Compatible filters: FXHTC (Advanced) FXHSC (Basic)



# **USE APPLIANCE ACCOUNT GNWH38S**



PREMILIM

# **GXWH20S**

### GE STANDARD-FLOW WHOLE HOUSE **FILTRATION SYSTEM WITH CLEAR SUMP**

- Standard flow
- FXUSC filter included
- dirt, silt, sand and rust from your water
- pressure release button for drier filter change
- · Includes magnetic filter reminder light, wrench and mounting bracket
- Filter included
- Compatible filters: FXWTC (Advanced) FXUSC (Basic) FXWPC (Basic) FXWSC (Basic)





PREMIUM

ADVANCED

BASIC

# GXWH04F

### GE STANDARD-FLOW WHOLE HOUSE **FILTRATION SYSTEM**

- · Standard flow
- Customize filtration (filter sold separately)
- Reduces dirt, silt, sand and rust from your water
- Red pressure release button for drier filter change
- · Includes magnetic filter reminder light, wrench and mounting bracket
- Filter not