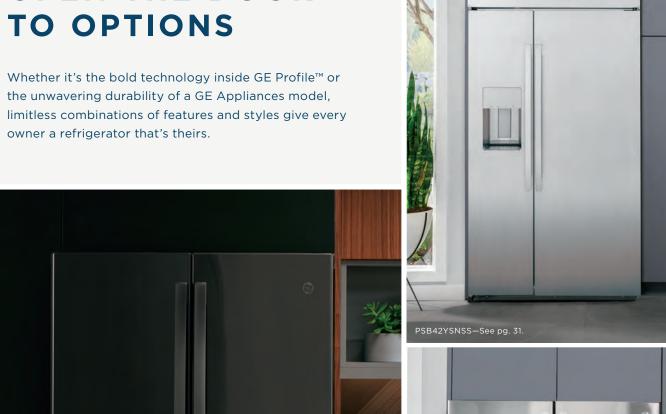

ements with the microwave's or hood's surface light and vent.

The Bluetooth® word mark and logos are registered trademarks owned by Bluetooth SIG, Inc. and any use of such marks by GE Appliances is under license. Other trademarks and trade names are those of their respective owners.



WiFi Connect appliances with remote monitoring and enhanced features are indicated by this icon.



This mark indicates that a product has voice assistance capabilities and works with devices powered by Amazon Alexa and Google Assistant.



Appliances with this icon are Made in America and contain 70 to 90% U.S. content. Product content details at GEAppliances.com/USA



GE Appliances and the SmartHQ app use industry-best practices for IoT cybersecurity and consumer data protection.



# **OPEN THE DOOR**







GTS16DTNRWW—See pg. 41.







# FEATURE HIGHLIGHTS **HANDS-FREE AUTOFILL** Walk away without worrying as the dispenser automatically fills your container with filtered water.

#### **SPACE-SAVING ICEMAKER**

Have more usable storage space thanks to an icemaker with integrated bins, located on the door.



#### **ADJUSTABLE-TEMP DRAWER WITH BIN CADDY**

Enjoy more storage flexibility and better organization with a removable bin caddy that's perfect for storing canned drinks and more.



#### **DOOR IN DOOR**

Easily store and access your favorites, including taller items like wine bottles, with an innovative door in door design and convenient rotating bin.



**KEURIG® K-CUP®** 

**BREWING SYSTEM** 

Enjoy the unexpected

convenience of hot, single-serve

brewing at your fridge.

**H