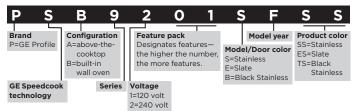

ent Detection and Interruption (LCDI) device as required by National Electrical Code (NEC) and Underwriters Laboratories (UL) for units manufactured after August 1, 2004. Wall case and exterior grille are also required for new construction.

\*30 amp heater wattage will be reduced in low fan operation.

See page 226 for warranty information.

See page 226 for warranty information.

See page 226 for warranty information.

#### **READING NOMENCLATURES**

#### FRENCH-DOOR REFRIGERATOR



#### **BOTTOM-FREEZER REFRIGERATOR**



#### SIDE-BY-SIDE REFRIGERATOR



### TOP-FREEZER REFRIGERATOR



#### COMPACT REFRIGERATOR, WINE & BEVERAGE (2014 AND BEYOND)



#### FREEZER



### **ICE MAKER**



#### **WALL OVEN**



#### WARMING DRAWER



#### KITCHEN HUB



### **ADVANTIUM®** (2008 and beyond)



#### **MICROWAVE OVEN**



#### COOKTOP



#### RANGE



#### VENTILATION



# DISHWASHER—STAINLESS STEEL, HYBRID STAINLESS STEEL AND PLASTIC INTERIOR



### DISHWASHER-GE STANDARD TUB



#### DISPOSER



#### WASHER



#### DRYER



#### SELECT FRONT LOAD WASHER



#### **SELECT FRONT LOAD DRYER**



#### WATER SOFTENING SYSTEM



### FLEXIBLE CAPACITY ELECTRONIC WATER HEATER



#### **SOLAR WATER HEATER**



geappliances.com 335

#### READING NOMENCLATURES (continued)

#### **ELECTRONIC/ELECTRIC WATER HEATER**



#### PORTABLE AIR CONDITIONER



#### **REVERSE-OSMOSIS SYSTEM**



### **DEHUMIDIFIER**







### **BUILT-IN/THROUGH-THE-WALL AIR CONDITIONER**



### **INLINE UNIT**



### ZONELINE® CHASSIS



### WHOLE-HOME FILTRATION SYSTEM

| G     | N