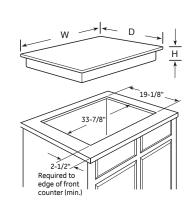

|
| Griddle                                             | JXGRIDL1                               | JXGRIDL1                                | JXGRIDL1                                |                                         |                                                |                                        |
| *SS = Stainless TS = Black Stainless 1              | W/W/ - White on white B                | D = Dlack on black                      |                                         |                                         |                                                |                                        |

<sup>\*</sup>SS = Stainless, TS = Black Stainless, WW = White on white, BB = Black on black.

#### **COUNTER INSTALLATION DIMENSIONS (IN INCHES)**





#### **30" BUILT-IN ELECTRIC COOKTOPS**

|                                      | GE PROFILE                                                        |                                                         |                                                                      | GE                                                  |                                                               |                                                               |  |
|--------------------------------------|-------------------------------------------------------------------|---------------------------------------------------------|----------------------------------------------------------------------|-----------------------------------------------------|-----------------------------------------