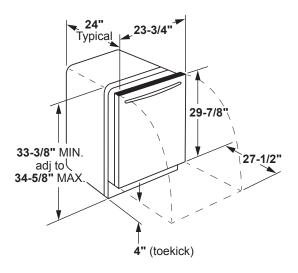

E***  NSTALLATION  vilt-up-floor capable p-/side-mount brackets  PF3RACK compatible  -ft. drain hose (optional)  de trim installation strips ont-adjustable rear leveling leg  LOOR PROTECTION                                             | Stainless steel with chrome Black Stainless with chrome Profile handle       | Black Stainless with chrome Profile handle  42 dBA Flush cabinet installation  GPF12/WD24X10065   | Black Stainless with chrome Stainless steel with chrome Black Stainless with chrome Profile handle  45 dBA Flush cabinet installation  GPF12/WD24X10065 | Pocket handle  45 dBA  Flush cabinet installation  GPF12/WD24X10065 |

\*\*Certified to NSF Standard 184.

\*\*\*dBA levels based on Owens-Corning IEC-60704 lab testing.

#### **GE PROFILE AND GE BUILT-IN** DISHWASHER DIMENSIONS



Overall depth including handle: 25.6"

# GE Profile (PDT785, PDT775) dishwasher electrical rating

| /oltage 120                                          |  |
|------------------------------------------------------|--|
| lertz60                                              |  |
| otal connected load amperage10.2                     |  |
| Calrod® heater watts max1,200/400                    |  |
| For use on adequately wired 120-volt, 15-amp circuit |  |
| aving 2-wire service with a separate ground wire.    |  |
| his appliance must be grounded for safe operation.   |  |

# GE Profile (PDT715, PDP715) dishwasher electrical rating

| Voltage                                                                                                                          | 120        |
|-----------