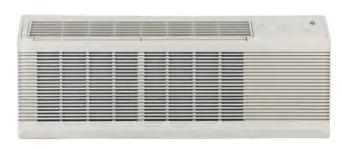

with a wide variety of 24VAC thermostats and energy management systems, including central desk control.



# **DRY AIR 25\*\***

Zoneline Dry Air models remove 20%-35% more moisture from the air than standard Zoneline air conditioners\*\*, making them perfect for high-humidity climates.

<sup>\*</sup>When compared to leading competitors. 12,000 BTUh heat pump models tested by independent third party at a national acoustical lab,

in accordance with ASTM and AHRI standards. All Zonelines have an STC of 29. The higher the STC, the better the unit blocks outside noise. \*\*Varies when comparing dehumidification rates of the 7,000/9,000/12,000 BTU base models to their Dry Air model counterparts.

AZ45 Series electric resistance models only.

#### ZONELINE® PACKAGED TERMINAL AIR CONDITIONERS





AZ45E07EAC

13.2 EER

265 Volts

265 Volts

11.500 BTU

11.7 EER

265 Volts

AZ45E12EAC

AZ45E15EAC

#### **AZ45 SERIES | COOLING AND ELECTRIC HEAT**

 Digital LED display · Variable fresh air vent

control

• Cross-flow blower

• Two DC fan motors · Smart fan cooling

• Heat and Freeze

Sentinel

• Remote thermostat capability

 Electronic temperature limiting

 Works with central desk control and through wall fans

Includes all resistance

heat features, plus:

· Staged heating

Heat pump with

heat option

backup resistance

• Reverse cycle defrost

BASE

AZ45E07DAB

7,200/7,000 BTU 13.4/13.4 EER 230/208 Volts

AZ45E09DAB

9,700/9,600 BTU 12.1/12.1 EER 230/208 Volts

AZ45E12DAB

11.600/11.500 BTU 11.7/11.8 EER 230/208 Volts

AZ45E15DAB

14,600/14,500 BTU

AZ65H07DAB

AZ65H09DAB

9.7