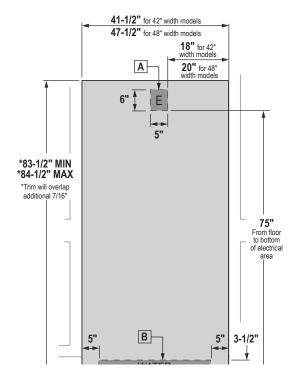

48-1/4                          |
| Approx. shipping wt. (lbs.)          | 775/725                         |
| Power/Rating                         | 115V, 60Hz, 20Amps              |
| *Color(s) available: SS = Stainless. | , 23.12, 23.11103               |

- \*\*SmartHQ™ Connect Module is required and sold separate-
- ly. It is available for order on geappliances.com, part number PBX23W00Y0.
- If installed against a wall, allow clearance of 4" on freezer side to remove bin. Clearance required to remove fresh-food full-size pan without disassembling is 4".
  ALL MODELS AVAILABLE IN U.S. AND CANADA.

# BUILT-IN SIDE-BY-SIDE REFRIGERATORS DIMENSIONS



\*Shipping height. Use leveling legs and wheels for maximum 1" height adjustments from shipping height.

234

#### **INSTALLATION SPACE**



- A Mounting the junction box in this location will also allow for front accessibility through access panel.
- **B** Water supply area.

WARNING! The refrigerator is top-heavy and must be secured to prevent the possibility of tipping forward. Failure to do so may result in serious injury or death.

The information provided is for cabinet design only. When installing the anti-tip system, you must use the product installation instructions.

See installation instructions for detailed instructions.

#### COUNTER-DEPTH SIDE-BY-SIDE REFRIGERATORS

|                                                   | GE PROFILE                           | GE                                                                                |                                     |  |  |
|----------------------------