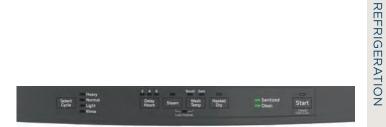

ary 2021)

White - GDT630PGMWW

Black - GDT630PGMBB

Slate - GDT630PMMES

• Piranha hard-food disposer

• 50 dBA

Stainless - GDT565SSNSS















# GDT635H

# **GE HYBRID STAINLESS** STEEL INTERIOR SMART **DISHWASHER**

- Built-in WiFi powered by SmartHQ™
- Dry Boost
- 4 Bottle Jets
- Steam + Sani
- Wash Zones
- Three-level 600 Series wash system
- Manual + adjustable upper rack
- Piranha hard-food disposer
- 1-Hour Wash
- AutoSense cycle
- 48 dBA
- Stainless GDT635HSMSS

# Slate - GDT635HMMES













### **GE PLASTIC INTERIOR SMART DISHWASHER**

- Dry Boost
- Steam + Sani
- 1-Hour Wash
- AutoSense cycle
- Piranha hard-food disposer
- Nylon racks
- Adjustable upper rack
- 1- to 12-hour Delay Start
- WiFi optional\*
- 16 place settings
- Slate GDT530PMPES White - GDT530PGPWW







- 1-Hour Wash
- Automatic Hot Start • Cabinet-depth flush install

COOKING

DISHWASHERS

CLOTHES

CARE

WATER SYSTEMS

- Built-up-floor capable
- WiFi optional\*
- 59 dBA



# **BUILT-IN FRONT CONTROL DISHWASHERS**



Model shown in Slate

# **GDF645S GE STAINLESS STEEL**

# INTERIOR SMART **DISHWASHER**

- Dry Boost with Fan Assist
- Bottle Jets
- Wash Zones
- Steam + Sani
- 1-Hour Wash
- Manual + adjustable upper rack
- Piranha hard-food disposer
- AutoSense cycle
- 16 place settings • WiFi optional\*
- 48 dBA
- Stainless -GDF645SSNSS
- Slate GDF645SMNES White - GDF645SGNWW





# **GDF565S GE STAINLESS STEEL**

- DISHWASHER • Dry Boost
- Clean touch controls
- Piranha hard-food disposer
- Steam + Sani
- Nylon racks
- Heavy Wash
- 1-Hour Wash
- 50 dBA



Model shown in Black Slate