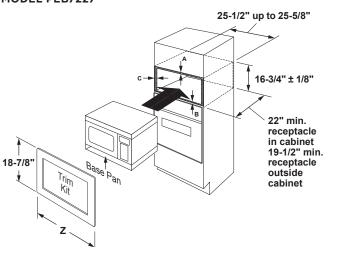

ate     |
| PEB7227DLWW | 29-3/4" | JX7230DLWW - White           |
| PEB7227DLBB | 29-3/4" | JX7230DLBB - Black           |

#### 27" TRIM KITS FOR MODEL PEB7227

| z       | 27" DELUXE TRIM KIT                                 |
|---------|-----------------------------------------------------|
| 26-3/4" | JX7227SLSS - Stainless                              |
| 26-3/4" | JX7227BLTS - Black Stainless                        |
| 26-3/4" | JX7227ELES - Slate                                  |
| 26-3/4" | JX7227FMDS - Black Slate                            |
| 26-3/4" | JX7227DLWW - White                                  |
| 26-3/4" | JX7227DLBB - Black                                  |
|         | 26-3/4"<br>26-3/4"<br>26-3/4"<br>26-3/4"<br>26-3/4" |

#### **CUTOUT DIMENSIONS MODEL PEB7227**



| Cabinet overlap requirements                   |        | 27"    |
|------------------------------------------------|--------|--------|
| A - Overlap of trim kit over top of cabinet    |        | 1"     |
| B - Overlap of trim kit over bottom of cabinet |        | 1-1/8" |
| C - Overlap of trim kit over sides of cabinet  | 2-1/8" | 5/8"   |

#### Allow an additional inch of clearance beyond trin frame on all sides

This information is not intended to be used for installing unit described. Before installing, consult installation instructions packed with product/kit for current dimensional data.

#### **MICROWAVE OVEN**

|                              |                           | CONVECTION                  |
|------------------------------|---------------------------|------------------