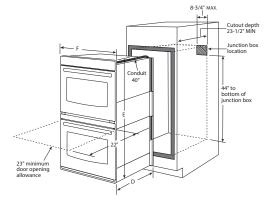

e                               | 2,600                         | 2,600                               | 2,600                         |  |  |
| *CC - Ctainlage TC - Dlack Stainlage EG    | C - Clato DC - Plack          | Slate \M/\M = \M/bite c             | n white                       |  |  |

GE PROFILE GE

\*SS = Stainless, TS = Black Stainless, ES = Slate, DS = Black Slate, WW = White on white, BB = Black on black.

Electric wall ovens are not approved for installation with a plug and receptacle. They must be hard wired in accordance with installation instructions.

Installation information: Before installing, consult installation instructions packed with product for current dimensional data.

#### 27" BUILT-IN DOUBLE OVEN **DIMENSIONS (IN INCHES) MODELS PKD7000, JKD5000, JKD3000**





| JKD5000,<br>JKD3000 |
|---------------------|
| 1"                  |
| 1"                  |
| 1"                  |
|                     |
| 23-1/2"             |
| 51-1/8"             |
| 26-3/4"             |
|                     |

Note: Door handle protrudes 3" from door face. Cabinets and drawers on adjacent 45° and 90° walls should be placed to avoid interference with the handle.

Note: Cabinets installed adjacent to wall ovens must have an adhesion spec of at least a 194°F temperature rating.

Note: If marks, blemishes or the cutout opening are visible above the installed oven, it may be necessary to add wood shims under the runners and front trim until the marks or openings are covered.

#### **OVEN SUPPORT FOR** W27" DOUBLE OVEN MODELS



equivalent runners level with bo