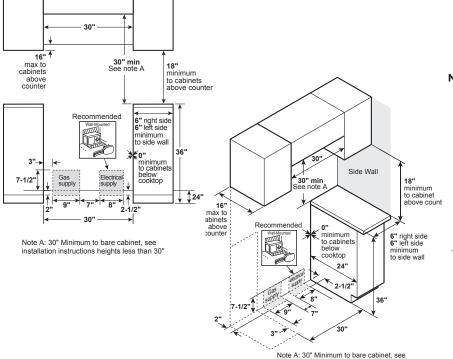

|

<sup>\*\*</sup>No-preheat modes include baked goods, frozen pizza single rack, frozen pizza multi rack, frozen snack single rack, frozen snack multi rack.

<sup>\*\*\*</sup>SS = Stainless, FS = Fingerprint Resistant Stainless, TS = Black Stainless, ES = Slate, DS = Black Slate, WW = White with white glass door, BB = Black with black glass door, CM = Color-matched, DD = Dark dorian.

<sup>\*\*\*\*15</sup>A requires a dedicated circuit.
Factory set for natural gas. A set of LP orifices is included with each range for LP conversion.

#### **DIMENSIONS AND INSTALLATION INFORMATION** MODEL PGS960, PGS930, JGSS86, JGS760, JGSS66



#### **MODEL PGS960**



#### **MODELS P2S930, PGS930, JGS760**



#### **DIMENSIONS AND INSTALLATION INFORMATION MODEL P2S930**



# **MODEL JGSS66**



installation instructions heights less than 30"



All GE ranges are equipped with an Anti-Tip device. The installation of this device is an important, required step in the installation of the range.







#### Above illustrations intended for dimensional reference only. Refer to photography for actual product appearance.

#### **30" FREE-STANDING SMOOTHTOP ELECTRIC RANGES**

|                                                                           | GE PROFILE™                    |
|---------------------------------------------------------------------------|--------------------------------|
|                                                                           | PB965YP                        |
|