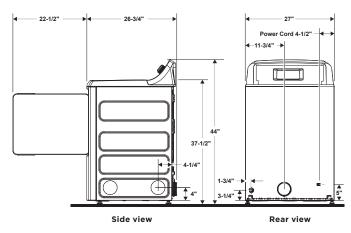

|                  |                  |
|                                    |                  |                    |                  | 115 (GTD)        | 118 (GTD)        |                  |
| Approx. shipping wtelectric (lbs.) | 125              | 121                | 115              | 108 (GTX)        | 112 (GTX)        | 102              |
|                                    | 1                | 1                  | 1                | 1                |                  | i e              |

WE25X021

WE25X021

WE25X0217

WE25X0217

#### LP conversion kit (sold separately) WE25X0217 WE25X021 \*WW = White, WS = White with silver backsplash, DG = Diamond Gray,

Approx. shipping wt.-gas (lbs.)

### TOP LOAD MATCHING DRYERS

#### DRYER DIMENSIONS FOR 6.2 CU. FT. CAPACITY



## **DRYER DIMENSIONS FOR GTD84**



#### DRYER DIMENSIONS FOR 7.2 CU. FT. CAPACITY



### **DRYER DIMENSIONS FOR GTD72**



### **DRYER SPECIFICATIONS**

#### **EXHAUST OPTIONS:**

Electric: 4-way via rear, right, left and bottom.

Gas: For 6.2, 7.2, 7.4 and 7.8 cu. ft. dryers, when viewed from the front of the unit, exhaust 3-way via rear, left and bottom. Dryer is shipped exhausted to the rear. Alternate exhausting knockouts are supplied.

## Circuit requirements:

Electric: An individual, properly grounded branch circuit, protected by a 30-amp circuit breaker or a time-delay fuse is required.

### Electric dryer rating:

240V, 5,600W, 24A, 60Hz — 6.2, 7.2 and 7.4 cu. ft. dryers 208V, 4,400W, 22A, 60Hz — 6.2, 7.2 and 7.4 cu. ft. dryers 240V, 5,000W, 25A, 60 Hz — 7.8 cu. ft. dryers 208