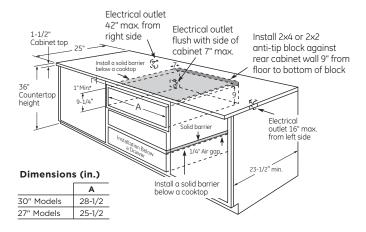

|
| Dionel Wallage                                 | Upper               | 1,700                          |
| B. I                                           | obbei               | 1,700                          |

28-5/8" MAX. Cutout height 27-1/4" MIN. 27-5/16" MAX. Recommended cutout location from floor 32-1/2"

28-1/2" MIN.

Bake wattage

\*SS = Stainless

\_aboratories

2,200

EFRIGERATION

DISHWASHERS

CLOTHES CARE

WATER SYSTEMS

<sup>\*\*</sup>Factory set for natural gas. A set of LP orifices is included with

- \*\*ADA-compliant when installed so the bottom of the drawer is 15"-38" from the floor
- \*\*\*\*\*Custom panel will not be flush with adjacent cabinetry drawers and doors.



#### **UNDERCOUNTER INSTALLATION DIMENSIONS (IN INCHES)** MODELS PTW9000, AND PKW7000



**Note:** When installing the warming drawer below a cooktop, a solid barrier must be installed at least 1" from the lowest point of the bottom of cooktop burner box to the top of the cutout. Use any solid material such as 1/4"-thick plywood. Allow at least 1/4" air gap between the barrier and the top of the warming drawer. See label on top of the warming drawer for approved cooktop models.

Note: Door handle protrudes 3" from door face. Cabinets and drawers on adjacent 45° and 90° walls should be placed to avoid interference with the handle

Installation information: Before installing, consult installation instructions packed with product for current dimensional data.

Note: Use of drawer with ZXD30B custom panel kit will result in the panel not being flush with adjacent cabinet doors a