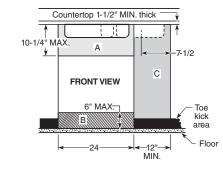

|  |  |
| Height w/legs retracted (in.)  | 34                                     |  |  |
| Overall width (in.)            | 24                                     |  |  |
| Overall depth (in.)            | 25-3/4                                 |  |  |
| Approx. shipping weight (lbs.) | 60                                     |  |  |

Approx. shipping weight (lbs.) 60

\*Based on DOE test procedure, ANSI/AHAM DW-1.
\*\*dBA levels based on Owens-Corning IEC-60704 lab

#### **CABINET CUTOUT FOR SINK** (IN INCHES)



Cabinet cutouts for offset single- and double-bowl sinks. Dishwasher not provided with complete enclosure. Enclosures for sides, top, bottom, and back must be provided by installer at time of installation.

### **CABINET ROUGH-IN (IN INCHES)**



Above illustrations intended for dimensional reference only. Refer to photography for actual product appearance.

### **GE PROFILE™ 18" DISHWASHER**

GE PROFILE

|                                        | 02 1 1(0) 122                             |
|----------------------------------------|-------------------------------------------|
|                                        | PDT145SGLBB<br>PDT145SGLWW<br>PDT145SSLSS |
| ENERGY STAR certified                  | PD114333E33                               |
| CEE Tier 1 qualified                   | •                                         |
| Energy Factor (EF)                     | 0.80                                      |
| Normal wash gallons per cycle*         | 3.5                                       |
| Kilowatt hrs./yr.