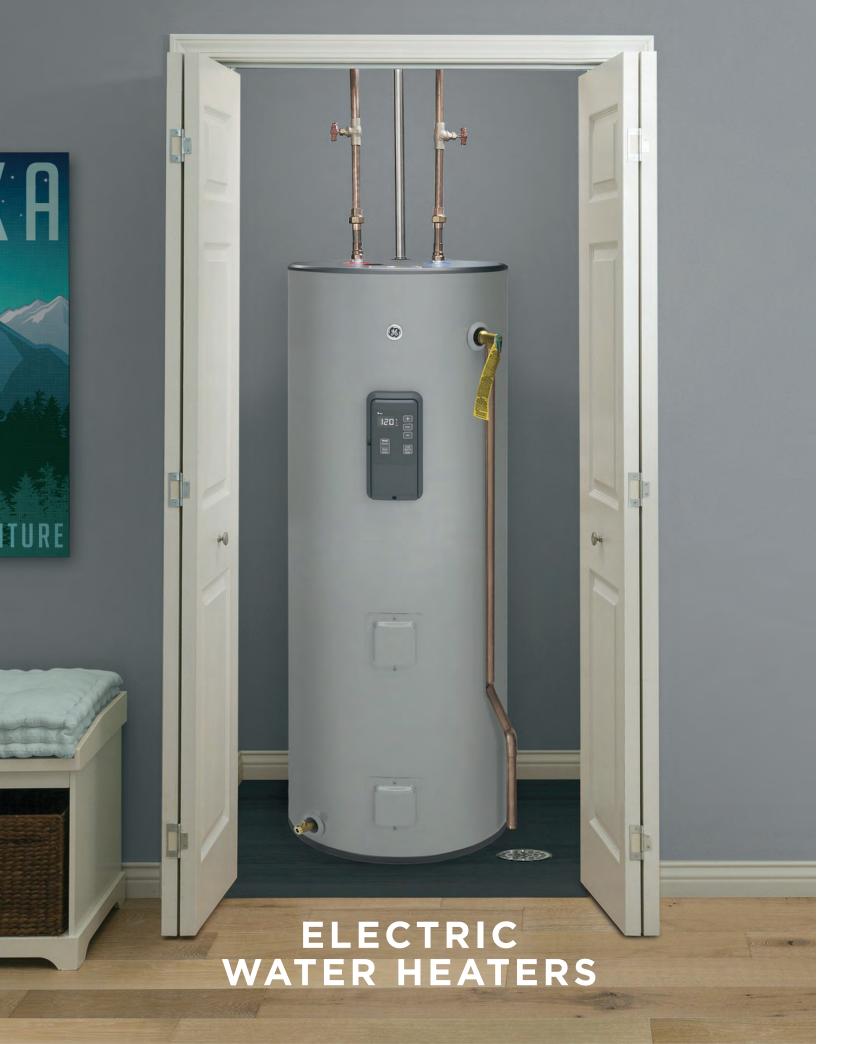

| -                                                       | -                                    | -                                                    |
| GUD27       | -                                    | -                                                       | -                                    | -                                                    |
| GUD24       | -                                    | -                                                       | -                                    | -                                                    |
| GFQ14E      |                                      |                                                         |                                      |                                                      |







# **REAL CAPACITY**

Get the most hot showers from the only water heaters that hold a true 50, 40 or 30 gallons of water.\*



# **BUILT-IN WIFI**

Easily adjust temperatures, set vacation mode schedules and receive notifications with Built-in WiFi powered by SmartHQ™.



# **HIGH FIRST HOUR** RATING (FHR)\*\*

Live comfortably with these best-in-class units that deliver high volume of hot water in the first hour.



# **QUICK RECOVERY**

Two 5500W heating elements quickly increase water temperature for hot water when you need it.



# **ANODE SENSING**

Durable design offers long-lasting protection against corrosion.



# **DIGITAL DISPLAY**

Make easy, accurate adjustments at the touch of a button.



# **STAINLESS STEEL HEATING ELEMENTS**

Ultra-durable stainless steel heating eleme