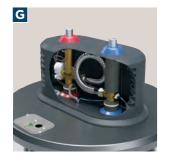

stainless steel heating elements
- 60-gallon First Hour Rating
- · Sensing anode rod
- Brass drain valve

# GE30S10BLM (not shown)

- Two 5,500-watt copper heating elements
- Standard anode rod

### GE30S10BAM (not shown)

- Thermostat
- Two 5.500-watt stainless steel heating elements
- Brass drain valves

# GE30S08BAM (not shown)

- Thermostat
- Two 5.500-watt copper heating elements

# GE30L08BSM

### **GE 26-GALLON RATED CAPACITY** LOWBOY

- Family size 1 to 3\*
- Thermostat
- Two 5,500-watt copper heating elements
- 58-gallon First Hour Rating
- Side port

# GE30L08BAM (not shown)

- Top port
- 53-gallon First Hour Rating



190





# **FLEXIBLE CAPACITY**

Choose from three capacity settings to enjoy up to 60% additional hot water when you need it.\*

P GE Profile™ G GE Appliances



# INTEGRATED, ELECTRONIC MIXING VALVE

Access additional hot water to accommodate guests with a valve that lets users select from three capacity settings: Normal, High and X-High.



# **BUILT-IN WIFI**

Easily change water capacity setting, adjust temperatures, set vacation mode, schedules and receive notifications with Built-in WiFi powered by SmartHQ™.

### \*Versus comparable water heater without mixing valve at 120° F setting and 58° F inlet water temperature. Not all features available on all models.





# GE50S10BMM

# **GE 50-GALLON RATED CAPACITY**

- Integrated, electronic mixing valve
- Performs like an 80-gallon on
- Up to 60% more hot water on X-High setting\*
- Family size: 3 to 6\*\*
- Electronic controls

X-High setting\*

- Built-in WiFi powered by SmartHQ
- Normal/Vaca