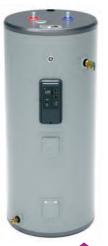

2BLM

# **GE 50-GALLON RATED CAPACITY SHORT**

- Family size 3 to 5\*
- Electronic controls
- Built-in WiFi powered by SmartHQ
- Normal/Vacation modes
- Two 5,500-watt stainless steel heating elements
- 75-gallon First Hour Rating
- Sensing anode rod
- Brass drain valve

# GE50S10BLM (not shown)

- Two 5,500-watt copper heating elements
- Standard anode rod

# GE50S10BAM (not shown)

- Thermostat
- Two 5,500-watt stainless steel heating elements
- Brass drain valves

# GE50S08BAM (not shown)

- Thermostat
- Two 5,500-watt copper heating elements

# **GE 40-GALLON RATED CAPACITY SHORT**



- Built-in WiFi powered by SmartHQ
- Normal/Vacation modes

- 65-gallon First Hour Rating
- Sensing anode rod
- Brass drain valve

# GE40S10BAM (not shown)

- Thermostat
- Two 5,500-watt stainless steel



# GE40S12BLM

- Electronic controls

- Two 5.500-watt stainless steel heating elements

# GE40S10BLM (not shown)

• Two 5,500-watt copper heating elements

- Two 5,500-watt copper heating elements



# • Standard anode rod

- heating elements
- Brass drain valves

# GE40S08BAM (not shown)

- Thermostat



Thermostat



# GE30T12BLM

# **GE 30-GALLON RATED CAPACITY TALL**

- Family size 1 to 3\*
- Electronic controls
- Built-in WiFi powered by SmartHQ
- Normal/Vacation modes
- Two 5,500-watt stainless steel heating elements
- 59-gallon First Hour Rating
- · Sensing anode rod • Brass drain valve

# GE30T10BLM (not shown)

- Two 5,500-watt copper heating elements
- Standard anode rod

# GE30T10BAM (not shown)

- Thermostat
- Brass drain valves
- Two 5,500-watt stainless steel heating elemen