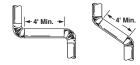

t terminate in an ordinary chimney, under an enclosed house floor or crawl space. or into an attic, since any accumulated lint could create a fire hazard and the moisture could cause damage. Never terminate the exhaust into a common duct or plenum with a kitchen hood exhaust since the combination of grease and lint could create a fire hazard.

#### 2. Separation of turns in the ductwork

turns in the exhaust system, external to the dryer itself, including the distance from the last turn to the dampered wall cap, should be separated by at least 4' of straight metal duct. This will reduce the added resistance which results from rapid changes in airflow direction inside the ducting. If two turns

must be closer than 4' deduct 10' from the maximum lengths shown in the chart on the next page.



#### 3. Treatment of turns other than 90°

One turn of 45° or less may be ignored. Two such turns should be treated as one 90°. Each turn over 45° should be treated as one 90°. Refer to specific dryer installation for maximum duct lengths and for allowable number of 90° bends. In determining the number of turns for an exhaust system, one 90° turn must be added for the bend made inside the cabinet whenever the dryer is exhausted through the right, left or bottom. NOTE: Some dryers are limited to only rear exhausting. Consult the installation instructions for the type of dryer being used.

#### 4. Connecting the dryer to house vent To reduce the risk of fire, never use plastic or other combustible ductwork.

Rigid Metal Transition Duct

- For best drying performance, a rigid metal transiti