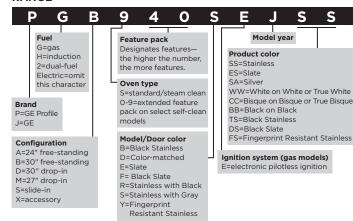

by National Electrical Code (NEC) and Underwriters Laboratories (UL) for units manufactured after August 1, 2004. Wall case and exterior grille are also required for new construction.

\*30 amp heater wattage will be reduced in low fan operation.

See page 226 for warranty information.

See page 226 for warranty information.

See page 226 for warranty information.

#### **READING NOMENCLATURES**

#### FRENCH-DOOR REFRIGERATOR



#### **BOTTOM-FREEZER REFRIGERATOR**



#### SIDE-BY-SIDE REFRIGERATOR



### TOP-FREEZER REFRIGERATOR



#### COMPACT REFRIGERATOR, WINE & BEVERAGE (2014 AND BEYOND)



#### FREEZER



### **ICE MAKER**



#### **WALL OVEN**



#### WARMING DRAWER



#### KITCHEN HUB



### **ADVANTIUM®** (2008 and beyond)



#### **MICROWAVE OVEN**



#### COOKTOP



#### RANGE



#### VENTILATION



# DISHWASHER—STAINLESS STEEL, HYBRID STAINLESS STEEL AND PLASTIC INTERIOR



### DISHWASHER-GE STANDARD TUB



#### DISPOSER



#### WASHER



#### DRYER



#### SELECT FRONT LOAD WASHER



#### **SELECT FRONT LOAD DRYER**



#### WATER SOFTENING SYSTEM



### FLEXIBLE CAPACITY ELECTRONIC WATER HEATER



#### **SOLAR WATER HEATER**



geappliances.com 335

#### READING NOMENCLATURES (continued)

#### **ELECTRONIC/ELECTRIC WATER HEATER**



#### PORTABLE AIR CONDITIONER



#### **REVERSE-OSMOSIS SYSTEM**



### **DEHUMIDIFIER**







### **BUILT-IN/THROUGH-THE-WALL AIR CONDITIONER**



### **INLINE UNIT**



### ZONELINE® CHASSIS



### WHOLE-HOME FILTRATION SYSTEM

| G     | N                                        | W           | Н            | 3