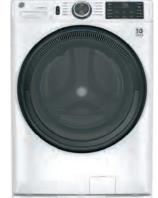

SNWW Diamond Gray - GFW550SPNDG

Matching Dryer: GFD55ES/GS, GFV55ES Shown with optional pedestal GFP1528SNWW. GFP1528PNDG Diamond Gray pedestal not shown. 7" Riser also available: GFR0728SNWW,



ADA UFAS

# GFD55ES/GS **GE 7.8 CU. FT. CAPACITY**

- Built-In WiFi powered by SmartHQ
- Quick Dry
- Sanitize cycle
- Wrinkle Care
- Sensor Dry
- Vent sensor

GFR0728PNDG

- Simplified 4-way venting
- White GFD55ESSNWW (Electric)
- White GFD55GSSNWW (Gas)
- Diamond Gray GFD55ESPNDG (Electric) Diamond Gray - GFD55GSPNDG (Gas)

# **GFV55—LONG-VENT MODEL**

Similar to GFD55ESSN with up to 200-ft. venting capability.

White - GFV55ESSNWW (Electric)

Matching Washer: GFW510SCN, GFW550S Shown with optional pedestal GFP1528SNWW. GFP1528PNDG Diamond Gray pedestal 7" Riser also available: GFR0728SNWW,





# **CONTRACT ONLY**

# **GE 4.5 CU. FT. CAPACITY**

- UltraFresh Vent System
- Built-In WiFi powered by SmartHQ
- Technology (dBT)

- Sanitize Cycle with Oxi
- White GFW510SCNWW
- Matching Dryer: GFD55ES/GS, GFV55ES Shown with optional pedestal GFP1528SNWW. 7" Riser also available: GFR0728SNWW



Contract Only Models are included for the Builder Channel only. See your Area Sales Manager for details.













ADA UFAS

See page 227 for ADA requirements.

Complete features and specifications on pages 306-308.

# FRONT LOAD COMBINATION WASHER & DRYER









# GFQ14E

GE 24" 2.4 CU. FT. CAPACITY FRONT LOAD WASHER & **CONDENSER DRYER COMBO** 

- 2.4 cu. ft. capacity
- No vent required, standard 120v plug
- All-In-One Wash & Dry
- Detergent, bleach and fabric softener dispensers
- Auto W