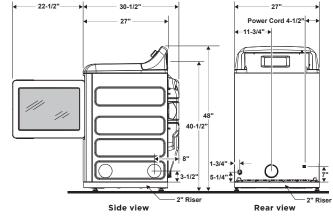

|
|                                    |                  |                    |                  | 115 (GTD)        | 118 (GTD)        |                  |
| Approx. shipping wtelectric (lbs.) | 125              | 121                | 115              | 108 (GTX)        | 112 (GTX)        | 102              |
|                                    | 1                | 1                  | 1                | 1                |                  | i e              |

WE25X021

WE25X021

WE25X0217

WE25X0217

#### LP conversion kit (sold separately) WE25X0217 WE25X021 \*WW = White, WS = White with silver backsplash, DG = Diamond Gray,

Approx. shipping wt.-gas (lbs.)

### TOP LOAD MATCHING DRYERS

#### DRYER DIMENSIONS FOR 6.2 CU. FT. CAPACITY



## **DRYER DIMENSIONS FOR GTD84**



#### DRYER DIMENSIONS FOR 7.2 CU. FT. CAPACITY



### **DRYER DIMENSIONS FOR GTD72**



### **DRYER SPECIFICATIONS**

#### **EXHAUST OPTIONS:**

Electric: 4-way via rear, right, left and bottom.

Gas: For 6.2, 7.2, 7.4 and 7.8 cu. ft. dryers, when viewed from the front of the unit, exhaust 3-way via rear, left and bottom. Dryer is shipped exhausted to the rear. Alternate exhausting knockouts are supplied.

## Circuit requirements:

Electric: An individual, properly grounded branch circuit, protected by a 30-amp circuit breaker or a time-delay fuse is required.

### Electric dryer rating:

240V, 5,600W, 24A, 60Hz — 6.2, 7.2 and 7.4 cu. ft. dryers 208V, 4,400W, 22A, 60Hz — 6.2, 7.2 and 7.4 cu. ft. dryers 240V, 5,000W, 25A, 60 Hz — 7.8 cu. ft. dryers 208V, 4,784W, 23A, 60 Hz — 7.8 cu. ft. d