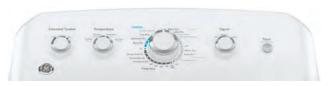

pClean Cycle
- Deep Fill
- Speed Wash
- Deep Rinse • 2nd Rinse
- · Efficient infusor
- 5 soil levels
- White with Silver backsplash -GTW500ASNWS

Matching Dryer: GTD45EA/GASJ



# GE 7.2 CU. FT. CAPACITY DRYER

- Up to 120-ft. venting capability
- Aluminized alloy drum
- Extended Tumble • End-of-cycle signal
- White with Silver backsplash -
- GTD45EASJWS (Electric) White with Silver backsplash -GTD45GASJWS (Gas)

Matching Washers: GTW500ASN, GTW490ACJWS

















For definitions of logos, see page 9.



# **TOP LOAD WASHERS & DRYERS**





# GTW465A **GE 4.5 CU. FT. CAPACITY** STAINLESS STEEL WASHER

- Water level/Load size
- DeepClean cycle
- Speed Wash
- Deep Rinse
- 2nd Rinse
- Auto Soak
- Dual-action agitator

White - GTW465ASNWW

Matching Dryers: GTD42EA/GASJ and GTX42EA/GASJ





# GTD42EA/GA **GE 7.2 CU. FT. CAPACITY DRYER**

- Auto Dry
- Up to 120-ft. venting capability
- Aluminized alloy drum
- Extended Tumble
- End-of-cycle signal
- 4 heat selections
- White GTD42EASJWW (Electric) White - GTD42GASJWW (Gas)

# GTX42EA/GASJWW

Similar to GTD42EA/GASJ except 6.2 cu. ft. capacity

Matching Washers: GTW465ASN and GTW490ACJWW





**S** 

# **GTW335A GE 4.2 CU. FT. CAPACITY** STAINLESS STEEL WASHER

- Water level/Load size
- DeepClean cycle
- Large capacity
- Deep Rinse
- Heavy-duty agitator
- Stainless steel basket
- 11 wash cycles
- 6 water temperatures

White -GTW335ASNWW

Matching Dryers: GTD33EA/GASK, GTX33EA/GASK





# GTD33EA/GA GE 7.2 CU. FT. CAPACITY DRYER

- Auto Dry
- Up to 120-ft. venting capability
- Aluminized alloy drum
- 3 heat selections
- Rotar