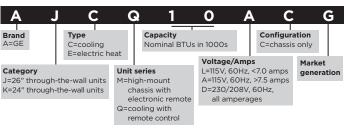

ER



### **ICE MAKER**



#### **WALL OVEN**



#### WARMING DRAWER



#### KITCHEN HUB



### **ADVANTIUM®** (2008 and beyond)



#### **MICROWAVE OVEN**



#### COOKTOP



#### RANGE



#### VENTILATION



# DISHWASHER—STAINLESS STEEL, HYBRID STAINLESS STEEL AND PLASTIC INTERIOR



### DISHWASHER-GE STANDARD TUB



#### DISPOSER



#### WASHER



#### DRYER



#### SELECT FRONT LOAD WASHER



#### **SELECT FRONT LOAD DRYER**



#### WATER SOFTENING SYSTEM



### FLEXIBLE CAPACITY ELECTRONIC WATER HEATER



#### **SOLAR WATER HEATER**



geappliances.com 335

#### READING NOMENCLATURES (continued)

#### **ELECTRONIC/ELECTRIC WATER HEATER**



#### PORTABLE AIR CONDITIONER



#### **REVERSE-OSMOSIS SYSTEM**



### **DEHUMIDIFIER**







### **BUILT-IN/THROUGH-THE-WALL AIR CONDITIONER**



### **INLINE UNIT**



### ZONELINE® CHASSIS



### WHOLE-HOME FILTRATION SYSTEM

| G     | N                                        | W           | Н            | 3                                            | 8         | S          |
|-------|------------------------------------------|-------------|--------------|----------------------------------------------|-----------|------------|
| Brand | Packaging                                | Product typ |              | s                                            |           | Model year |
| G=GE  | N=standard<br>X=retail type<br>packaging | WH=whole h  | 04=e<br>20=c | eavy-duty wit<br>mpty sump<br>lear sump, 3-v |           |            |
|       |                                          |             | 40=c         | eavy-duty<br>lear