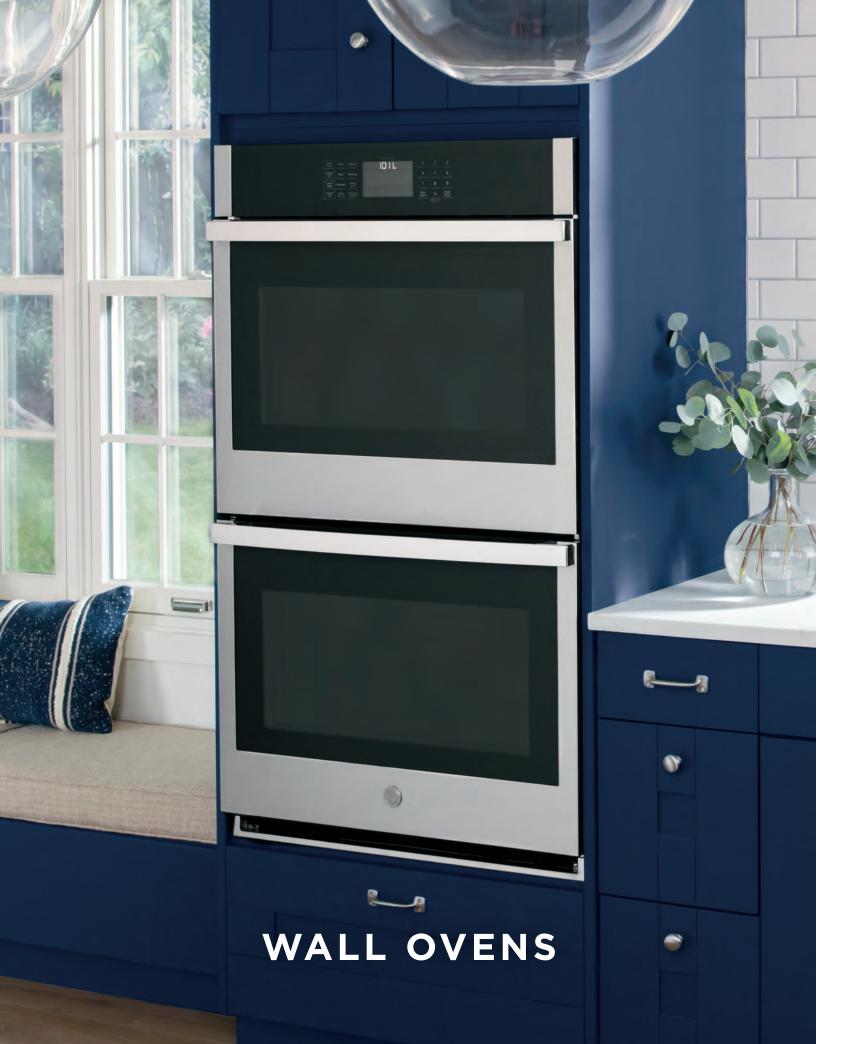

water drain
- Manual defrost

White







#### FCM5SKWW

#### **GE 5.0 CU. FT. MANUAL DEFROST FREEZER**

- Garage-ready\*\*
- Power "On" light
- 1 Lift-out, sliding bulk storage basket
- Adjustable temperature control
- Recessed handles
- Upfront defrost water drain
- Manual defrost
- White







Complete features and specifications on page 249. **Bold = feature upgrade from previous model.** For definitions of logos, see page 9.

DISHWASHERS

CLOTHES CARE

REFRIGERATION

WATER SYSTEMS



# **SPLENDID POSSIBILITIES**

Cooking products from GE Appliances & GE Profile™ give homeowners total design flexibility, so they can configure their kitchen and cooking space exactly as they like.













JVM6175SKSS (microwave oven)—See pg. 138.

JGS760SPSS (slide-in gas range)—See pg. 115.







#### FEATURE HIGHLIGHTS



#### **IN-OVEN CAMERA**

Check in without checking out thanks to an in-oven camera that allows you to check the progress of your food remotely.



#### **UPGRADABLE APPLIANCES**

Enable peak performance in the kitchen and enjoy an ever-growing number of precision cooking modes thanks to ongoing software updates that keep your oven current.



#### **NO-PREHEAT OPTIONS**

Save time with a variety of precision cooking modes that eliminate the need for preheating.



#### **PRECISION COOKING MODES**

Enjoy advanced technology that provides simple instructions then automatically adjusts temperature and cook times for perfect results.



#### **BUILT-IN WIFI POWERED BY SmartHQ™**

Preheat the oven on the way home from soccer practice or while running errands, thanks