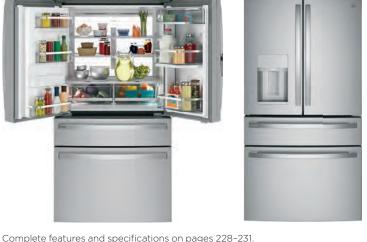

# PREMIUM FINISHES

When it comes to fingerprint resistant premium finishes, GE Appliances is an industry leader with more choices for more owners.

PESISTANT

Finishes are available across all kitchen products.