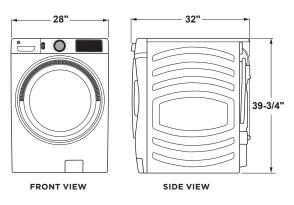

rgy                |                        |                        |                        |                                    |
| actor (IMEF)                             | 2.76                   | 2.76                   | 2.76                   | 2.76                               |
| ntegrated Water Factor (IWF)             | 3.00                   | 3.00                   | 3.00                   | 3.00                               |
| Circuit breaker or Time-delay fuse       | 15 or 20 amps                      |
| /olts/Hertz                              | 120V: 60Hz             | 120V; 60Hz             | 120V: 60Hz             | 120V; 60Hz                         |

306

### WASHER DIMENSIONS: GFW850





SIDE VIEW WITH DOOR OPEN

### WASHER DIMENSIONS: GFW650, GFW550, GFW510





SIDE VIEW WITH DOOR OPEN

### **GE FRONT LOAD** WASHER/DRYER PEDESTALS

### PEDESTAL DIMENSIONS

For 28" width front load washers and dryers.

GFP1528SNWW-White GFP1528PNDG-Diamond Gray GFP1528PNSN-Satin Nickel GFP1528PNRS-Sapphire Blue

This optional 16" pedestal raises the door opening and height of the washer or dryer.



### **GE FRONT LOAD** WASHERS/DRYERS (STACKED)

STACKED DIMENSIONS (IN INCHES) GFW850/GFD85, GFW650/GFD65, GFW550/GFD55, GFW510/GFD55/GFV55



See page 225 for warranty information.

wepartment of Energy.

"\*ADA-qualified based on Americans with Disabilities Act. UFAS compliant with the Uniform Federal Accessibility Standards.

"\*\*WW = White, DG = Diamond Gray, RS = Sapphire Blue, SN = Satin Nickel.

### FRONT LOAD DRYERS

|                                    |