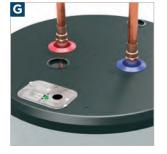

BUILT-IN WIFI**

Easily adjust temperatures, set vacation mode schedules and receive notifications with Built-in WiFi powered by SmartHQ™.



# **HIGH FIRST HOUR** RATING (FHR)\*\*

Live comfortably with these best-in-class units that deliver high volume of hot water in the first hour.



# **QUICK RECOVERY**

Two 5500W heating elements quickly increase water temperature for hot water when you need it.



# **ANODE SENSING**

Durable design offers long-lasting protection against corrosion.



# **DIGITAL DISPLAY**

Make easy, accurate adjustments at the touch of a button.



# **STAINLESS STEEL HEATING ELEMENTS**

Ultra-durable stainless steel heating elements resist rust and corrosion.



# **BRASS DRAIN VALVE**

Rust-proof construction can be counted on to provide long-lasting service.



# **EASY SETUP**

Replace the old water heater asily using standard ctrical connections.

COOUDITION

Invered

geappliances.com 189 quickly and easily using standard water and electrical connections.

\*Compared to 50, 40 and 30 gallon electric steel tank water heaters per DOE rated gallon capacity.

\*\*First Hour Rating (FHR) test simulates hot water usage and indicates how many gallons of water are delivered in one hour before water temperature drops from 125°F to 110°F.

REFRIGERATION

# GE50T12BLM -

# • Family size 3 to 5\*

- Electronic controls
- Built-in WiFi powered by SmartHQ™

**GE 50-GALLON RATED CAPACITY TALL** 

- Normal/Vacation modes
- Two 5,500-watt stainless steel heating elements
- 78-gallon First Hour Rating
- Sensing anode rod
- Brass drain valve

# GE50T10BLM (not