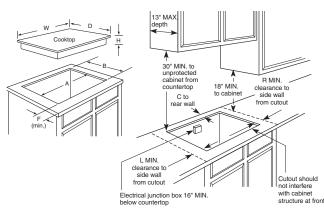

| 5                            | 5                            | 5                                            |
| *SS = Stainless TS = Black Stainle |                           | _                              | ı                            |                              | ·                            |                                              |

\*SS = Stainless, TS = Black Stainless, WW = White on white, BB = Black on black.

See page 226 for warranty information.

\*\*A set of LP orifices is included with each cooktop for LP conversion. Factory set for natural gas.

Above illustrations intended for dimensional reference only. Refer to photography for actual product appearance.

264 See page 226 for warranty information.

#### **COUNTER INSTALLATION DIMENSIONS (IN INCHES)**



Installation information: Before installing, consult installation instructions packed with product for current dimensional data.

#### **DIMENSIONS (IN INCHES)**

|        | OVE     | RALL   |        | ситоит |        | MINIMUM<br>TO NEARE<br>COMBUST | TO EDGE<br>OF FRONT<br>COUNTER |    |       |
|--------|---------|--------|--------|--------|--------|--------------------------------|--------------------------------|----|-------|
| IODEL  | w       | Н*     | D      | А      | В      | С                              | L                              | R  | F     |
| GP9036 | 36      | 5-1/2  | 21     | 33-7/8 | 19-1/8 | 3-3/8                          | 12                             | 12 | 2-1/2 |
| GP7036 | 36      | 5-1/2  | 21     | 33-7/8 | 19-1/8 | 3-3/8                          | 1