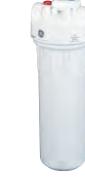

WHOLE HOUSE FILTRATION SYSTEM**

### · High flow

- Customize filtration (filter sold separately)
- Reduces dirt, silt, sand and rust from your water
- Red pressure release button for drier filter change
- · Includes magnetic filter reminder light, wrench and mounting bracket
- Filter not included
- Compatible filters: FXHTC (Advanced) FXHSC (Basic)



# **USE APPLIANCE ACCOUNT GNWH38S**



PREMILIM

# **GXWH20S**

### GE STANDARD-FLOW WHOLE HOUSE **FILTRATION SYSTEM WITH CLEAR SUMP**

- Standard flow
- FXUSC filter included
- dirt, silt, sand and rust from your water
- pressure release button for drier filter change
- · Includes magnetic filter reminder light, wrench and mounting bracket
- Filter included
- Compatible filters: FXWTC (Advanced) FXUSC (Basic) FXWPC (Basic) FXWSC (Basic)





PREMIUM

ADVANCED

BASIC

# GXWH04F

### GE STANDARD-FLOW WHOLE HOUSE **FILTRATION SYSTEM**

- · Standard flow
- Customize filtration (filter sold separately)
- Reduces dirt, silt, sand and rust from your water
- Red pressure release button for drier filter change
- · Includes magnetic filter reminder light, wrench and mounting bracket
- Filter not included
- Compatible filters: FXWTC (Advanced) FXUSC (Basic) FXWPC (Basic) FXWSC (Basic)



Complete features and specifications on pages 322. Bold = feature upgrade from previous model.





# REMOTE CONTROL

Hand-held controller makes operating the air conditioner extra easy.



# **ENERGY SAVER FEATURE**

Once the room is cool enough, the Energy Saver feature shuts down the fan and compressor, saving energy and money.

Not all features ava