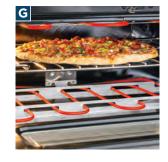

Connect Smart Home App
- Dual camera system
- Entertainment
- Google Assistant
- Google apps
- Ventilation system
- Stainless UVH13012MSS Black Stainless - UVH13013MTS
- Black Slate UVH13013MDS





The Bluetooth® word mark and logos are registered trademarks owned by Bluetooth SIG, Inc. and any use of such marks by GE Appliances is under license. Other trademarks and trade names are those of their respective owners.

P GE Profile™ G GE Appliances U Universal





# 9"/6" POWER BOIL **ELEMENT**

This powerful element supplies the intense heat needed for faster boiling, sautéing and stir-frying.



# **SELF-CLEAN** OVEN

Self-clean allows you to spare yourself the trouble and effort it takes to scrub the oven interior. The oven does all the work!

Not all features available on all models.



# **DUAL-ELEMENT** BAKE

This top-and-bottom heating produces uniform browning and fast oven preheating.

# **DROP-IN ELECTRIC RANGES**







# JD630

**GE 30" DROP-IN RANGE** 

- 9"/6" Power Boil element
- Self-clean oven
- Ceramic-glass cooktop
- Black gloss oven interior
- Dual-element bake
- Electronic oven controls
- Stainless JD630SFSS White - JD630DFWW Black - JD630DFBB
- Perfect Match OTR Microwave: JVM6175





# JM250

# **GE 27" DROP-IN RANGE**

- Self-clean oven
- Sensi-Temp Technology
- Black gloss oven interior
- Chrome drip bowls
- Electronic clock and timer
- White JM250DFWW Black - JM250DFBB
- Perfect Match OTR Microwave: JVM3160



Model shown in White









Complete features and specifications on pages 275-276. See page 227 for ADA and UFAS requirements.

Bold = fe