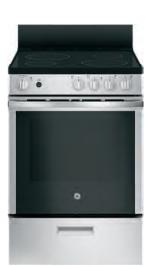

S160**

# GE 30" RANGE

- 5.0 cu. ft. oven capacity
- Standard-clean oven
- Sensi-Temp Technology
- Dual-element bake
- Removable full-width storage drawer
- ☐ White JBS160DMWW Bisque - JBS160DMCC Black - JBS160DMBB
- Perfect Match Ventilation: JVX3300



# **JBS360** GE 30" RANGE

- 5.0 cu. ft. oven capacity
- Standard-clean oven
- Sensi-Temp Technology
- Electronic clock and timer
- Removable full-width
- storage drawer
- Dual-element bake Stainless - JBS360RMSS
- White JBS360DMWW Black - JBS360DMBB

Perfect Match Ventilation: JVX3300





# **JB256** GE 30" RANGE

- 5.0 cu. ft. oven capacity
- · Self-clean oven
- Sensi-Temp Technology
- Dual-element bake • Removable full-width
- storage drawer
- Stainless JB256RMSS ☐ White - JB256DMWW
- Black JB256DMBB











# **JB258**













# **JAS640 GE 24" RANGE**

- Front controls
- Ceramic glass cooktop
- Steam Clean
- Modular backguard
- In-oven broil
- Large window
- Interior oven light
- Storage drawer
- Stainless JAS640RMSS Perfect Match Ventilation: JVX3240



Complete features and specifications on pages 284-285. See page 227 for ADA and UFAS requirements. See pages 124-125 for free-standing electric range parts

Bold = feature upgrade from previous model.

For definitions of logos, see page 9.

# FREE-STANDING ELECTRIC RANGE PARTS & ACCESSORIES











|        | WB4820881 OR                                                                                                             | JXRACK3E                                                                                                       | WB48X10056G