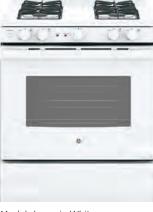

erprint Resistant Stainless
- Extra-large, integrated reversible cast-iron grill/griddle
- True Convection
- 3 oven racks
- Center oval burner
- Self-clean with Steam Clean option
- PGB935YPFS







# JGBS86

# **GE 30" DOUBLE OVEN**

- Edge-to-edge cooktop
- 15,000-BTU Power Boil burner
- Extra-large, integrated
- 10,000-BTU oval burner
- Steam Clean
- · In-oven broil





9.5K)

# **RANGE WITH CONVECTION**

- non-stick griddle

- Large-capacity double oven
- Stainless JGBS86SPSS Perfect Match OTR Microwave: JVM7195





15K



# **JGB645**

# **GE 30" RANGE**

- Two-piece, continuous edge-to-edge cooktop
- 15,000-BTU Power Boil burner
- Precise Simmer burner
- · Self-clean oven
- Heavy-duty, dishwasher-safe
- 5.0 cu. ft. oven capacity
- Sealed cooktop burners Stainless - JGB645SEKSS





Model shown in White







# **JGB450**

# **GE 30" RANGE WITH** FRONT CONTROLS

- 13,000-BTU burner
- Black matte steel grates
- Precise Simmer burner
- Self-clean oven Sealed cooktop burners
- In-oven broil • 5.0 cu. ft. oven capacity
- Porcelain upswept cooktop

White - JGB450DEKWW









Complete features and specifications on pages 286-289. See pages 132-133 for free-standing gas range parts & accessories. See page 227 for ADA and UFAS requirements.

Bold = feature upgrade from previous model. For definitions of logos, see page 9.

The Bluetooth\* word mark and logos are registered trademarks owned by Bluetooth SIG, Inc. and any use of such marks by GE Appliances is under license. Other trademarks and trade names are those of their respective owners.

128

# FREE-STANDING GAS RAN