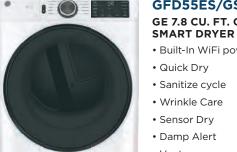

Satin Nickel GFD65ESPNSN (Electric)
- Satin Nickel GFD65GSPNSN (Gas) White - GFD65ESSNWW (Electric)
- White GFD65GSSNWW (Gas)

Matching Washer: GFW650S. Shown with optional pedestal GFP1528PNSN. GFP1528SNWW White pedestal not shown. 7" Riser also available: GFR0728PNSN.





















ADA UFAS

Smart 🕠

# **GFW550S**

# **GE 4.8 CU. FT. CAPACITY SMART WASHER**

- UltraFresh Vent System with OdorBlock
- Built-In WiFi powered by SmartHQ
- Time Saver
- Dynamic Balancing Technology (dBT)
- Reversible door
- True 32" closet depth
- Quick Wash

GFR0728PNDG

- Sanitize Cycle with Oxi
- White GFW550SSNWW Diamond Gray - GFW550SPNDG

Matching Dryer: GFD55ES/GS, GFV55ES Shown with optional pedestal GFP1528SNWW. GFP1528PNDG Diamond Gray pedestal not shown. 7" Riser also available: GFR0728SNWW,



ADA UFAS

# GFD55ES/GS **GE 7.8 CU. FT. CAPACITY**

- Built-In WiFi powered by SmartHQ
- Quick Dry
- Sanitize cycle
- Wrinkle Care
- Sensor Dry
- Vent sensor

GFR0728PNDG

- Simplified 4-way venting
- White GFD55ESSNWW (Electric)
- White GFD55GSSNWW (Gas)
- Diamond Gray GFD55ESPNDG (Electric) Diamond Gray - GFD55GSPNDG (Gas)

# **GFV55—LONG-VENT MODEL**

Similar to GFD55ESSN with up to 200-ft. venting capability.

White - GFV55ESSNWW (Electric)

Matching Washer: GFW510SCN, GFW550S Shown with optional pedestal GFP1528SNWW. GFP1528PNDG Diamond Gray pedestal 7" Riser also available: GFR0728SNWW,





# **CONTRACT ONLY**

# **GE 4.5 CU. FT. CAPACITY**

- UltraFresh Vent System
- Built-In WiFi powered by SmartHQ
- Technology (dBT)

- Sanitize Cycle with Oxi
- White GFW510SCNWW
- Matching Drye