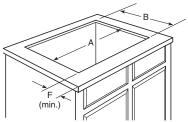

1                      |  |
| Overall dimensi      | ons (WxHxD in inches) | 21-1/2 x 3-1/4 x 17-1/8 | 21-1/2 x 3-1/4 x 17-1/8 |  |
| Cutout dimension     | ons (WxD in inches)   | 20-1/8 x 16-1/8         | 20-1/8 x 16-1/8         |  |
| POWER/RAT            | TINGS                 |                         |                         |  |
|                      | 240V                  | 3.7                     | 3.7                     |  |
| KW rating @          | 208V                  | 3.2                     | 3.2                     |  |
|                      | 240V                  | 20                      | 20                      |  |
| Amns @               | 2081/                 | 20                      | 20                      |  |

#### **COOKTOP DIMENSIONS** (IN INCHES)





|        | OVERALL |        |       | сито   | UT       | MINIMUM SPACING TO NEAREST COMBUSTIBLE WALL |       |       | TO EDGE OF FRONT COUNTER (MIN.) |
|--------|---------|--------|-------|--------|----------|---------------------------------------------|-------|-------|---------------------------------|
| Model  | W       | D      | Н     | Α      | В        | С                                           | R     | L     | F                               |
| JP256  | 21-1/2  | 17-1/8 | 3-1/4 | 20-1/8 | 16-1/8   | 2                                           | 1-3/4 | 1-3/4 | 2-3/4                           |
| JP3021 | 21-1/2  | 17-1/8 | 3-1/4 | 19-7/8 | 15-15/16 | 2                                           | 1-3/4 | 1-3/4 | 2-3/4                           |

#### **COUNTER INSTALLATION