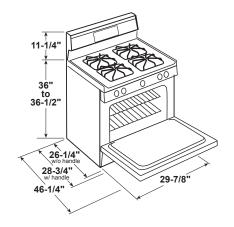

| Storage  Incandescent 2  FS/SS wrap/ES/DS/CM SS with gray/ES/DS/ WW, BB DD/DD/DD/DD/DD/CM Black matte edge-to-edge Cast iron FS/SS/SS/TS/CM Designer-style FS/SS/SS/TS/CM  Gray  215  24 x 19 x 19  16.0/16.0  13.5/12.0                   |  |

<sup>\*</sup>See use and care manual for required accessory.
\*\*WiFi router required.

All GE ranges are equipped with an Anti-Tip device. The installation of this device is an important, required step in the installation of the range.

Gas self-clean range Anti-Tip bracket (part no. 205C1714P001)



#### **30" FREE-STANDING GAS RANGES**

#### **DOUBLE OVEN DIMENSIONS** MODELS PGB965, JGBS86



#### **GAS PIPE AND ELECTRICAL OUTLET LOCATIONS DOUBLE** AND SINGLE OVEN MODELS





#### SINGLE OVEN DIMENSIONS **MODELS P2B935, PGB935**



#### **GAS PIPE AND ELECTRICAL OUTLET LOCATIONS** MODEL P2B935



#### INSTALLATION INFORMATION **DOUBLE AND SINGLE OVEN MODELS**



See page 226 for warranty information.

| 10DEL | G  | H  |
|-------|----|----|
| 2B935 | 6" | 6" |
| GB935 | 6" | 6" |
| GB660 | 6" | 3" |

wifi router required.

\*\*\*TSS = Statinless, FS = Fingerprint Resistant Stainless, TS = Black Stainless, ES = Slate, DS = Black Slate, WW = White with white glass door, BB = Black with black glass door, CM = Color-matched, DD = Dark Dorian.

\*\*115A requires a dedicated circuit.

Factory set for natural gas. A set of LP orifices is included with each range for LP conversion.

18" min

minimum to

side wall

to cabinets

#### **DIMENSIONS**

24" RANGE

JGAS640RM

2.9

Traditiona

Electronic

9,500 BTU

15.000 BTU

5,