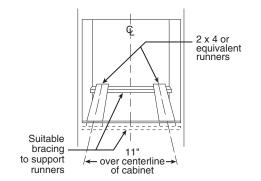

lock capability Certified Sabbath mode Oven light Oven racks 2 upper/2 lower 4 upper/4 lower APPEARANCE Color appearance\* <u>SS</u> CM glass Frameless oven doors Oven door with window Big view SS CM Handle color Handle design Designer-style Oven interior Black WEIGHTS & DIMENSIONS 176 Approx. shipping weight (lbs.) Oven cabinet width required (in.) 24 23-3/4 x 48-5/8 Overall dimensions, including handle (WxHxD in inches) Overall oven Upper 17 x 15 x 18-1/2 interior dimens. (WxHxD in inches) Lower 17 x 15 x 18-1/2 POWER/RATINGS KW rating @ 240V Amps @ 208V Broiler wattage 3 400 Bake wattage 2.600

\*SS = Stainless, ES = Slate, WW = White on white, BB = Black on black,

#### 24" BUILT-IN DOUBLE OVEN **DIMENSIONS (IN INCHES) MODEL JRP28**



#### **OVEN SUPPORT FOR 24" DOUBLE OVEN MODELS**



(Must support 275 lbs.)

#### **30" BUILT-IN COMBINATION DOUBLE OVENS**

|