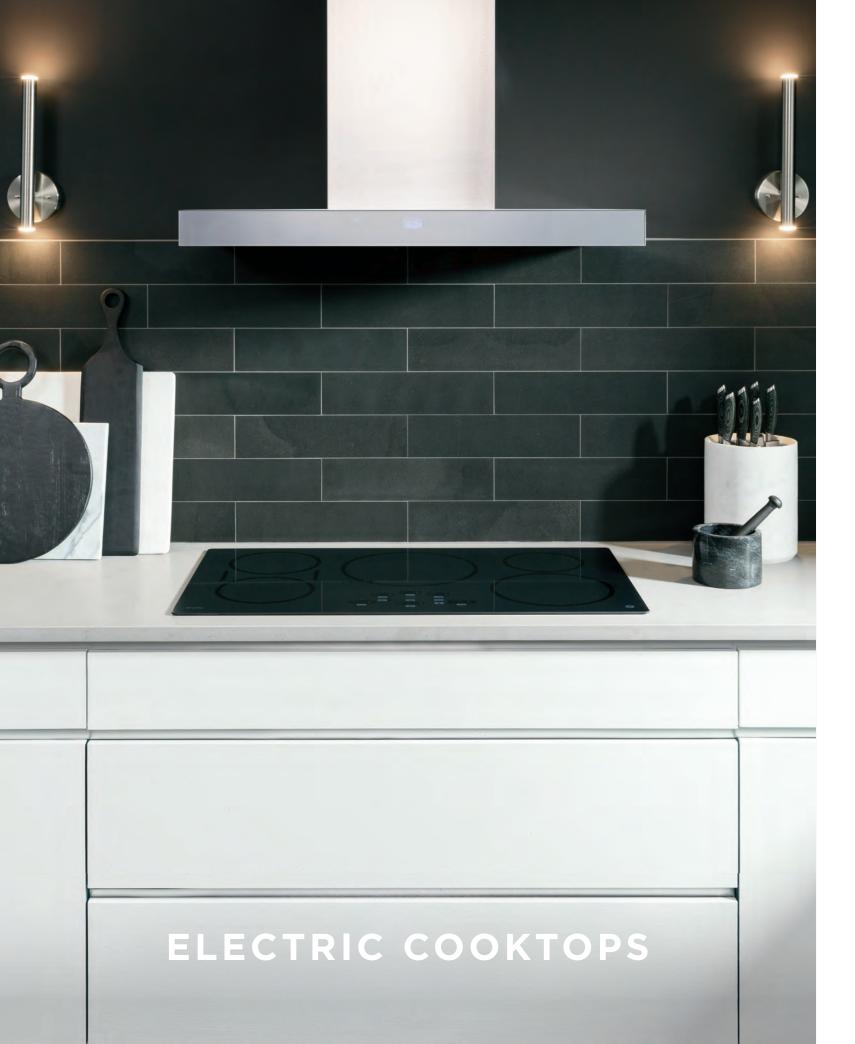

th Slate trim kit

**30" KIT:** JX7230ELES 27" KIT: JX7227ELES

# **BLACK STAINLESS TRIM**



# PEB7227ANDD\*

Dark gray microwave with Black Stainless trim kit

**30" KIT:** JX7230BLTS 27" KIT: JX7227BLTS

# **BLACK TRIM**



# PEB7227DLBB

Black microwave with Black trim kit **30" KIT:** JX7230DLBB

\*PEB7227ANDD - Base model used with Stainless, Black Stainless, Slate and Black Slate trim kits.

\*\*Optional trim kits available in 27" and 30" configurations, sold separately. Refer to pages 258-261 for installation options and model numbers. \*\*\*Optional undercabinet mounting kit sold separately. Refer to page 261 for installation options and model numbers.

See page 227 for ADA requirements. Complete features and specifications on pages 258-261. For definitions of logos, see page 9.





**BLACK STAINLESS FINISH** 

A Black Stainless cooktop finish creates a cutting-edge look in the kitchen.



**GLIDE TOUCH** CONTROLS

Precisely control heat with one swipe.



11" 3,700-WATT ELEMENT

Rapidly boil water with our most powerful induction element.



**MULTI-ELEMENT** TIMER

Manage up to five pans at once with individual timers for each element.



# **SYNCBURNERS**

Control two 7" elements simultaneously to evenly heat large cookware or griddles.



# **POWER BOIL ELEMENT**

Use different pan sizes on this single element that produces rapid, powerful heat.



**BACKLIT KNOBS** 

Achieve a modern look with the convenience of knob control.



**CONTROL LOCK CAPABILITY** 

Protects against unintended activation.



# FIT GUARANTEE

Replacing a similar cooktop from GE Applia