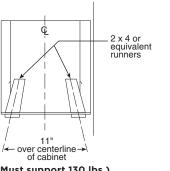

t          | 24" min.       |              |
| B-Minimum cabinet depth |                | 23-1/2"      |
| C-Opening wid           | th             | 22-1/2"      |
| D-Opening heig          | ht             | 27-5/8" min. |
| OVEN                    |                |              |
|                         | without handle | 23-1/8"      |
| E-Install depth         | with handle    | 28-1/8"      |
|                         | without trim   | 27-1/2"      |
| F-Overall heigh         | twith trim     | 28-1/4"      |
| G-Overall width         | 1              | 23-3/4"      |
|                         |                |              |

# 24" BUILT-IN SINGLE OVEN



#### **OVEN SUPPORT FOR 24" SINGLE ELECTRIC OVEN MODELS JRP20 AND JRP06**



#### **OVEN SUPPORT FOR 24" GAS OVEN MODELS**



(Must support 130 lbs.)

Note: Door handle protrudes 3" from door face. Cabinets and drawers on adjacent 45° and 90° walls should be placed to avoid interference

Installation information: Before installing, consult installation instructions packed with product for current dimensional data.

#### 24" BUILT-IN GAS OVENS

|                                                          | GE                                                 |
|----------------------------------------------------------|----------------------------------------------------|
|                                                          | JGRP20SEN<br>JGRP20WEJ<br>JGRP20BEJ                |
| FEATURES & CONTROLS                                      |                                                    |
| Oven capacity (cu.