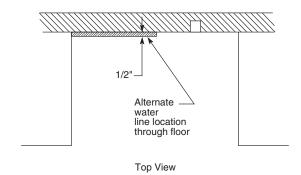

CATIONS**

#### **ROUGH-IN DIMENSIONS**

#### STANDARD, NEW CONSTRUCTION AND REPLACEMENT INSTALLATION

#### Installation tips to maximize the built-in look

- All wall/floor molding should be removed prior to installation.
- Water recess on rear wall recommended to prevent water line damage. 48" minimum length, 1/4"-diameter water line tubing recommended.
- When possible, recess both copper/pex water line and electrical outlet (see local codes).
- Front and rear leveling legs are adjustable for the built-in look (see owner's manual).





<sup>&</sup>lt;sup>††</sup>The rough-in dimension of 70-5/8" is measured from the finished floor to top of opening (or the underside of overhead cabinets).

#### **INSTALLATION OF WATER OUTLETS** FOR ALL FRENCH-DOOR, BOTTOM-FREEZER & SIDE-BY-SIDE MODELS





Rear Wall View

 $<sup>^{\</sup>dagger}$ SmartHQ $^{\infty}$ Connect Module is required and sold separately. It is available for order on geappliances.com, part number PBX23W00Y0.

#### **BUILT-IN SIDE-BY-SIDE REFRIGERATORS**

|                                      | GE PROFILE™  PSB48YSN  PSB43YSN |
|--------------------------------------|---------------------------------|
|                                      | PSB42YSN                        |
| Stainless model                      | •                               |
| WiFi Connect<br>UFAS compliant       | •                               |
|                                      | •                               |
| CAPACITY                             | 22 - /2                         |
| Total (cu. ft.)                      | 28.