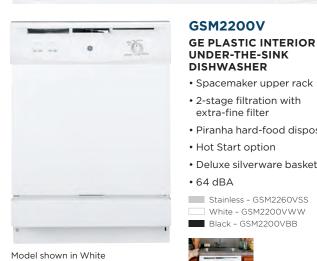

n blanket

**GE PLASTIC INTERIOR** 

· 3-level wash system

• 2-stage filtration with

• Piranha hard-food disposer

☐ White - GSD3300KWW Black - GSD3300KBB

Stainless - GSD3361KSS (with power cord)

White - GSD3301KWW

(with power cord)

Black - GSD3301KBB (with power cord)

154 geappliances.com 155

REFRIGERATION

COOKING

DISHWASHERS

CLOTHES CARE



Model shown in Black

From Named Signed Seast S-Fyrig Street Dry Option

# **GSD2100V**

# **GE PLASTIC INTERIOR DISHWASHER**

- 2-level wash system
- 2-stage filtration with extra-fine filter
- Piranha<sup>™</sup> hard-food disposer
- Hot Start option
- Rinse only
- Short wash
- 5 cycles/2 options
- Up to 12-place-setting capacity racking
- 64 dBA
- White GSD2100VWW
- Bisque GSD2100VCC Black - GSD2100VBB

# **GE SPACEMAKER® DISHWASHERS**





See page 227 for Accessibility Requirements.

For definitions of logos, see page 9.

Bold = feature upgrade from previous model.

Under-sink installation

extra-fine filter





Complete features and specifications on pages 300, 302-305. NSF (National Sanitation Foundation)

\*SmartHQ Connect™ Module is required and sold separately. It is available for order on geappliances.com, part number PBX23W00Y0.

# **GE STAINLESS STEEL INTERIOR SMART DISHWASHER**

- ADA compliant
- 3-level wash
- AutoSense cycle
- Piranha hard-food disposer with removable filter
- WiFi optional\*
- 51 dBA
- Stainless GDT225SSLSS White - GDT225SGLWW
- Black GDT225SGLBB









# **PDT145S** GE PROFILE™ 18" BUILT-IN **SMART DISHWASHER** ADA compliant 3-level wash AutoSense cycle • Piranha hard-food disposer with