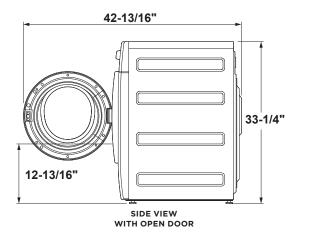

|
| rive system                        | Direct drive                            |
| APPEARANCE                         |                                         |
| olors available*                   | ww                                      |
| WEIGHTS & DIMENSIONS               |                                         |
| pprox. shipping weight (lbs.)      | 203 lb.                                 |
| POWER/RATINGS                      | 200 151                                 |
| tegrated Modified Energy           |                                         |
| actor (IMEF)                       | 1.84                                    |
| (/                                 |                                         |

### \*WW = White

#### **DIMENSIONS: GFQ14ESSNWW**





See page 225 for warranty information.

|                                      | GE                                  |
|--------------------------------------|-------------------------------------|
|                                      | PAIR WITH CONDENSER DRYER           |
|                                      |                                     |
|                                      | GFW148SSM                           |
| CAPACITY                             |                                     |
| Cubic feet                           | 2.4 DOE*                            |
| FEATURES                             |                                     |
| ENERGY STAR® certified               | •                                   |
| WiFi Connect                         | Option