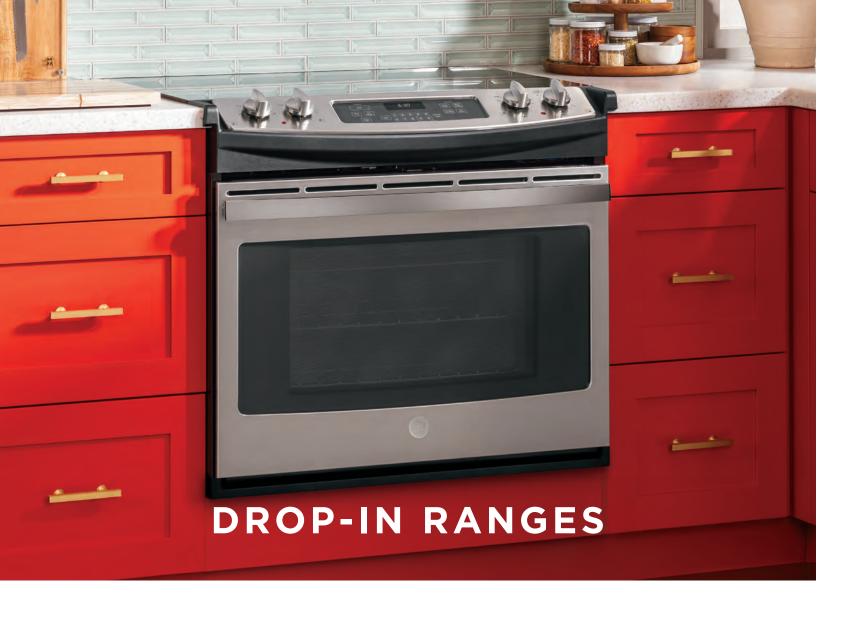

ur GE Appliances and other connected devices—like your Philips Hue lights system and more.



# **DUAL CAMERA SYSTEM**

Video chat, cook live with a loved one, or snap pictures of your food and share them on social media with front-facing and overhead cameras.

# KITCHEN HUB



# UVH1301

# **KITCHEN HUB**

- Guided cooking app
- U+ Connect Smart Home App
- Dual camera system
- Entertainment
- Google Assistant
- Google apps
- Ventilation system
- Stainless UVH13012MSS Black Stainless - UVH13013MTS
- Black Slate UVH13013MDS





The Bluetooth® word mark and logos are registered trademarks owned by Bluetooth SIG, Inc. and any use of such marks by GE Appliances is under license. Other trademarks and trade names are those of their respective owners.

P GE Profile™ G GE Appliances U Universal





# 9"/6" POWER BOIL **ELEMENT**

This powerful element supplies the intense heat needed for faster boiling, sautéing and stir-frying.



# **SELF-CLEAN** OVEN

Self-clean allows you to spare yourself the trouble and effort it takes to scrub the oven interior. The oven does all the work!

Not all features available on all models.



# **DUAL-ELEMENT** BAKE

This top-and-bottom heating produces uniform browning and fast oven preheating.

# **DROP-IN ELECTRIC RANGES**







# JD630

**GE 30" DROP-IN RANGE** 

- 9"/6" Power Boil element
- Self-clean oven
- Ceramic-glass cooktop
- Black gloss oven interior
- Dual-element bake
- Electronic oven controls
- Stainless JD630SFSS White - JD630DFWW Black - JD630DFBB
- Perfect Match OTR Microwave: JVM6175





# JM250

# **GE 27" DROP-IN RANGE**

-