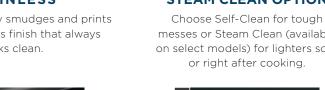

| APPLIES TO ALL SLIDE-IN GAS RANGES                                                                 |



-----

FREE-STANDING

**ELECTRIC RANGES** 

# **NO-PREHEAT AIR FRY**

With air fry right in the oven, it's easy to cook healthier, crispier foods without the grease. Plus, there's no preheat required.



# 12"/9"/6" POWER **BOIL ELEMENT**

Every pot and pan fits perfectly on the flexible heating element, capable of delivering an industry-leading 3,600 watts of power.



Preheat the oven on the way home from soccer practice or while running errands, thanks to wireless capability that gives you control from anywhere using your smartphone.

# FINGERPRINT RESISTANT **STAINLESS**

Easily wipe away smudges and prints with a Stainless finish that always looks clean.





# **GRIDDLE ZONE**

Create the perfect place for a griddle, grill or other large cookware with two, same-sized burners that work together to create an evenly heated griddle zone right on the cooktop.



# TRUE CONVECTION WITH PRECISE AIR

Enjoy golden-brown, perfectly even results with a third heating element and a reversing fan that provides enhanced heat and air circulation.



# **SELF-CLEAN AND STEAM CLEAN OPTION**

messes or Steam Clean (available on select models) for lighters soils or right after cooking.



# **CHEF CONNECT**

Three options with a single touch. For instant convenience, choose when to automatically sync clocks and the range elements with the microwave's surface light and vent.



# **FAST PREHEAT**

It's never long until dinner, with two heating elements that cu