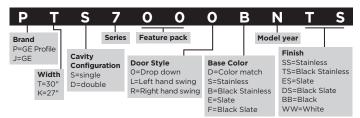

br>time-delay fuse<br>or breaker |

Each line cord kit has an integral Leakage Current Detection and Interruption (LCDI) device as required by National Electrical Code (NEC) and Underwriters Laboratories (UL) for units manufactured after August 1, 2004. Wall case and exterior grille are also required for new construction.

\*30 amp heater wattage will be reduced in low fan operation.

See page 226 for warranty information.

See page 226 for warranty information.

See page 226 for warranty information.

#### **READING NOMENCLATURES**

#### FRENCH-DOOR REFRIGERATOR



#### **BOTTOM-FREEZER REFRIGERATOR**



#### SIDE-BY-SIDE REFRIGERATOR



### TOP-FREEZER REFRIGERATOR



#### COMPACT REFRIGERATOR, WINE & BEVERAGE (2014 AND BEYOND)



#### FREEZER



### **ICE MAKER**



#### **WALL OVEN**



#### WARMING DRAWER



#### KITCHEN HUB



### **ADVANTIUM®** (2008 and beyond)



#### **MICROWAVE OVEN**



#### COOKTOP



#### RANGE



#### VENTILATION



# DISHWASHER—STAINLESS STEEL, HYBRID STAINLESS STEEL AND PLASTIC INTERIOR



### DISHWASHER-GE STANDARD TUB



#### DISPOSER



#### WASHER



#### DRYER



#### SELECT FRONT LOAD WASHER



#### **SELECT FRONT LOAD DRYER**



#### WATER SOFTENING SYSTEM



### FLEXIBLE CAPACITY ELECTRONIC WATER HEATER



#### **SOLAR WATER HEATER**



geappliances.com 335

#### READING NOMENCLATURES (continued)

#### **ELECTRONIC/ELECTRIC WATER HEATER**



#### PORTABLE AIR CONDITIONER



#### **REVERSE-OSMOSIS SYSTEM**



### **DEHUMIDIFIER**







### **BUILT-IN/THROUGH-THE-WALL AIR CONDITIONER**



### **INLINE UNIT**



### ZONELINE® CHASSIS