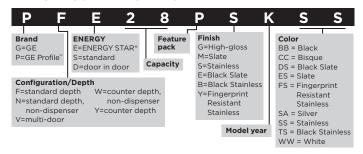

br>(MOCP) | 15 amp<br>time-delay fuse<br>or breaker | 20 amp<br>time-delay fuse<br>or breaker | 25 amp<br>time-delay fuse<br>or breaker | 15 amp<br>time-delay fuse<br>or breaker | 20 amp<br>time-delay fuse<br>or breaker | 25 amp<br>time-delay fuse<br>or breaker |

Each line cord kit has an integral Leakage Current Detection and Interruption (LCDI) device as required by National Electrical Code (NEC) and Underwriters Laboratories (UL) for units manufactured after August 1, 2004. Wall case and exterior grille are also required for new construction.

\*30 amp heater wattage will be reduced in low fan operation.

See page 226 for warranty information.

See page 226 for warranty information.

See page 226 for warranty information.

#### **READING NOMENCLATURES**

#### FRENCH-DOOR REFRIGERATOR



#### **BOTTOM-FREEZER REFRIGERATOR**



#### SIDE-BY-SIDE REFRIGERATOR



### TOP-FREEZER REFRIGERATOR



#### COMPACT REFRIGERATOR, WINE & BEVERAGE (2014 AND BEYOND)



#### FREEZER



### **ICE MAKER**



#### **WALL OVEN**



#### WARMING DRAWER



#### KITCHEN HUB



### **ADVANTIUM®** (2008 and beyond)



#### **MICROWAVE OVEN**



#### COOKTOP



#### RANGE



#### VENTILATION



# DISHWASHER—STAINLESS STEEL, HYBRID STAINLESS STEEL AND PLASTIC INTERIOR



### DISHWASHER-GE STANDARD TUB



#### DISPOSER



#### WASHER



#### DRYER



#### SELECT FRONT LOAD WASHER



#### **SELECT FRONT LOAD DRYER**



#### WATER SOFTENING SYSTEM



### FLEXIBLE CAPACITY ELECTRONIC WATER HEATER



#### **SOLAR WATER HEATER**



geappliances.com 335

#### READING NOMENCLATURES (continued)

#### **ELE