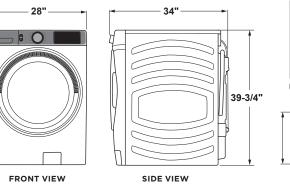

|                                    |
| ntegrated Modified Energy                |                        |                        |                        |                                    |
| actor (IMEF)                             | 2.76                   | 2.76                   | 2.76                   | 2.76                               |
| ntegrated Water Factor (IWF)             | 3.00                   | 3.00                   | 3.00                   | 3.00                               |
| Circuit breaker or Time-delay fuse       | 15 or 20 amps                      |
| /olts/Hertz                              | 120V: 60Hz             | 120V; 60Hz             | 120V: 60Hz             | 120V; 60Hz                         |

306

### WASHER DIMENSIONS: GFW850





SIDE VIEW WITH DOOR OPEN

### WASHER DIMENSIONS: GFW650, GFW550, GFW510





SIDE VIEW WITH DOOR OPEN

### **GE FRONT LOAD** WASHER/DRYER PEDESTALS

### PEDESTAL DIMENSIONS

For 28" width front load washers and dryers.

GFP1528SNWW-White GFP1528PNDG-Diamond Gray GFP1528PNSN-Satin Nickel GFP1528PNRS-Sapphire Blue

This optional 16" pedestal raises the door opening and height of the washer or dryer.



### **GE FRONT LOAD** WASHERS/DRYERS (STACKED)

STACKED DIMENSIONS (IN INCHES) GFW850/GFD85, GFW650/GFD65, GFW550/GFD55, GFW510/GFD55/GFV55



See page 225 for warranty information.

wepartment of Energy.

"\*ADA-qualified based on Americans with Disabilities Act. UFAS compliant with the Uniform Federal Accessibility Standards.

"\*\*WW = White, DG = Diamond Gray, RS = Sapphire Blue, SN =