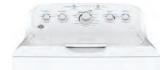

rinse options
- Limited 10-year motor warranty
- WiFi optional\*
- Diamond Gray GTW725BPNDG White with Silver backsplash -GTW725BSNWS

Matching Dryer: GTD72EB/GB



# GTW500A **GE 4.6 CU. FT. CAPACITY** STAINLESS STEEL WASHER

- Stain Pretreat
- DeepClean Cycle
- Deep Fill
- Speed Wash
- Deep Rinse • 2nd Rinse
- · Efficient infusor
- 5 soil levels
- White with Silver backsplash -GTW500ASNWS

Matching Dryer: GTD45EA/GASJ



# GE 7.2 CU. FT. CAPACITY DRYER

- Up to 120-ft. venting capability
- Aluminized alloy drum
- Extended Tumble • End-of-cycle signal
- White with Silver backsplash -
- GTD45EASJWS (Electric) White with Silver backsplash -GTD45GASJWS (Gas)

Matching Washers: GTW500ASN, GTW490ACJWS

















For definitions of logos, see page 9.



# **TOP LOAD WASHERS & DRYERS**





# GTW465A **GE 4.5 CU. FT. CAPACITY** STAINLESS STEEL WASHER

- Water level/Load size
- DeepClean cycle
- Speed Wash
- Deep Rinse
- 2nd Rinse
- Auto Soak
- Dual-action agitator

White - GTW465ASNWW

Matching Dryers: GTD42EA/GASJ and GTX42EA/GASJ





# GTD42EA/GA **GE 7.2 CU. FT. CAPACITY DRYER**

- Auto Dry
- Up to 120-ft. venting capability
- Aluminized alloy drum
- Extended Tumble
- End-of-cycle signal
- 4 heat selections
- White GTD42EASJWW (Electric) White - GTD42GASJWW (Gas)

# GTX42EA/GASJWW

Similar to GTD42EA/GASJ except 6.2 cu. ft. capacity

Matching Washers: GTW465ASN and GTW490ACJWW





**S** 

# **GTW335A GE 4.2 CU. FT. CAPACITY** STAINLESS STEEL WASHER

- Water level/Load size
- DeepClean cycle
- Large capacity
- Deep Rinse
- Heavy-duty agitator
- Stainless steel basket
-