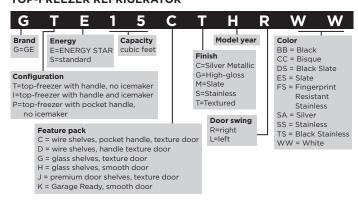

time-delay fuse<br>or breaker | 15 amp<br>time-delay fuse<br>or breaker | 20 amp<br>time-delay fuse<br>or breaker | 25 amp<br>time-delay fuse<br>or breaker |

Each line cord kit has an integral Leakage Current Detection and Interruption (LCDI) device as required by National Electrical Code (NEC) and Underwriters Laboratories (UL) for units manufactured after August 1, 2004. Wall case and exterior grille are also required for new construction.

\*30 amp heater wattage will be reduced in low fan operation.

See page 226 for warranty information.

See page 226 for warranty information.

See page 226 for warranty information.

#### **READING NOMENCLATURES**

#### FRENCH-DOOR REFRIGERATOR



#### **BOTTOM-FREEZER REFRIGERATOR**



#### SIDE-BY-SIDE REFRIGERATOR



### TOP-FREEZER REFRIGERATOR



#### COMPACT REFRIGERATOR, WINE & BEVERAGE (2014 AND BEYOND)



#### FREEZER



### **ICE MAKER**



#### **WALL OVEN**



#### WARMING DRAWER



#### KITCHEN HUB



### **ADVANTIUM®** (2008 and beyond)



#### **MICROWAVE OVEN**



#### COOKTOP



#### RANGE



#### VENTILATION



# DISHWASHER—STAINLESS STEEL, HYBRID STAINLESS STEEL AND PLASTIC INTERIOR



### DISHWASHER-GE STANDARD TUB



#### DISPOSER



#### WASHER



#### DRYER



#### SELECT FRONT LOAD WASHER



#### **SELECT FRONT LOAD DRYER**



#### WATER SOFTENING SYSTEM



### FLEXIBLE CAPACITY ELECTRONIC WATER HEATER



#### **SOLAR WATER HEATER**



geappliances.com 335

#### READING NOMENCLATURES (continued)

#### **ELECTRONIC/ELECTRIC WATER HEATER**



#### PORTABLE AIR CONDITIONER



#### **REVERSE-OSMOSIS SYSTEM**



###