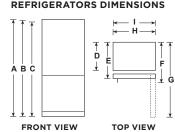

|                                   |                                         |  |  |
| Top (in.)                                         | 1 2                       | 1 2                                                 |                                   |                                         |  |  |
| Top (in.) Air clearances Back (in.)               | 2                         | 2                                                   | 2                                 | 1                                       |  |  |
| Top (in.)                                         | 2<br>275                  | 2<br>232                                            |                                   | 1<br>192                                |  |  |

# BOTTOM-FREEZER REFRIGERATORS DIMENSIONS

232





#### SEE PAGE 233 FOR INSTALLATION INFORMATION.

#### Above illustrations intended for dimensional reference only. Refer to photography for actual product appearance.

#### **BOTTOM-FREEZER INSTALLATION INFORMATION & SPECIFICATIONS**

#### **ROUGH-IN DIMENSIONS**

#### STANDARD, NEW CONSTRUCTION AND REPLACEMENT INSTALLATION

#### Installation tips to maximize the built-in look

- All wall/floor molding should be removed prior to installation.
- Water recess on rear wall recommended to prevent water line damage. 48" minimum length, 1/4"-diameter water line tubing recommended.
- When possible, recess both copper/pex water line and electrical outlet (see local codes).
- Front and rear leveling legs are adjustable for the built-in look (see owner's manual).





<sup>&</sup>lt;sup>††</sup>