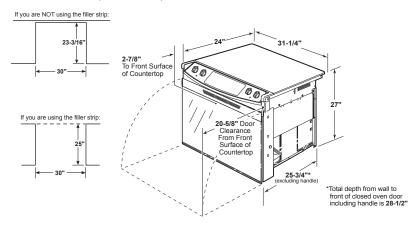

ar Element-right front 9"/6" 3,000W Power Boil Element-right rear 6" 1,200W OVEN Audible preheat signal Bake element 6-pass Broil element 6-pass Dual-element bake Interior oven light 1 incandescen **APPEARANCE** <u>Black</u> Patterned White, Black Ceramic-glass cooktop SS with gray WW, BB Color appearance\* SS CM Handle color\* Handle design Designer-style Knobs-weighted Knobs-color Black **WEIGHTS & DIMENSIONS** 184 179 Approx. shipping wt. (lbs.) Overall oven interior dimensions (WxHxD in inches) 24 x 17-1/2 x 18-1/4 POWER/RATINGS Bake wattage 3 410W Broil wattage 3,420W Amp rating 240V/208V KW rating 240V/208V 11.9/8.9

\*SS = Stainless, WW = White with white glass door, BB = Black with black glass door, CM = Color-matched.

#### **DIMENSIONS AND INSTALLATION INFORMATION (IN INCHES)**





#### Optional accessory backguard

(Available at additional cost) Attaches to the back of range as a backguard when unit is installed in 30" free-standing cutout

| MODEL     | BACKGUARD KIT |
|-----------|---------------|
| JD630SFSS | JXS32SS       |
| JD630DFWW | JXS32WW       |
| JD630DFBB | JXS32BB       |

#### Optional rear filler trim kit

(Available at additional cost)

Fills gap between cooktop and wall when unit is installed in 30" free-standing cutout

WB07T10680—Stainless/Black models WB07T10681—White models

WB07T10682—Bisque models

Note: Cabinets installed adjacent to drop-in electric ranges must have an adhesion spec of at least a 194°F temperature rating.

**Note:** Cabinets and drawers on adjacent 45° and 90° walls should be placed to avoid interference with the hand