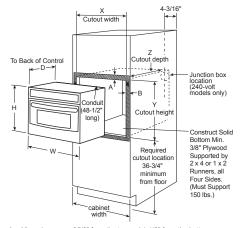

|

\*SS = Stainless, TS = Black Stainless, ES = Slate, WW = White on white

- \*\*See written warranty for details.

#### **DIMENSIONS AND CABINET INSTALLATION (IN INCHES)**



Note: Cabinets installed adjacent to wall ovens adhesion spec of at least 194°F temperature rating.

Note: 2" minimum between cutouts when installed above warming drawer or single wall oven.

A = Allow clearance of 5/8" from the top and 1-1/8" from the bottom. B = Allow clearance of 2-3/8" from the sides on 30" product and 7/8"

Required for UL\* approval on models PSB9240 and PSB9100 Note: PSB9120 may be installed at a minimum of 5" from the floor.

#### **DIMENSIONS AND CABINET INSTALLATION (IN INCHES)**



A = Allow clearance of 5/8" from the top and 1-1/8" from the bottom.
B = Allow clearance of 2-3/8" from the sides on 30" product and 7/8" for 27" product.



240-volt electric wall ovens are not approved for installation with a plug and receptacle. They must be hard wired in accorda