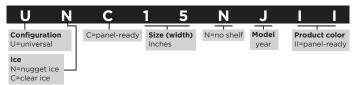

r>or breaker | 25 amp<br>time-delay fuse<br>or breaker |

Each line cord kit has an integral Leakage Current Detection and Interruption (LCDI) device as required by National Electrical Code (NEC) and Underwriters Laboratories (UL) for units manufactured after August 1, 2004. Wall case and exterior grille are also required for new construction.

\*30 amp heater wattage will be reduced in low fan operation.

See page 226 for warranty information.

See page 226 for warranty information.

See page 226 for warranty information.

#### **READING NOMENCLATURES**

#### FRENCH-DOOR REFRIGERATOR



#### **BOTTOM-FREEZER REFRIGERATOR**



#### SIDE-BY-SIDE REFRIGERATOR



### TOP-FREEZER REFRIGERATOR



#### COMPACT REFRIGERATOR, WINE & BEVERAGE (2014 AND BEYOND)



#### FREEZER



### **ICE MAKER**



#### **WALL OVEN**



#### WARMING DRAWER



#### KITCHEN HUB



### **ADVANTIUM®** (2008 and beyond)



#### **MICROWAVE OVEN**



#### COOKTOP



#### RANGE



#### VENTILATION



# DISHWASHER—STAINLESS STEEL, HYBRID STAINLESS STEEL AND PLASTIC INTERIOR



### DISHWASHER-GE STANDARD TUB



#### DISPOSER



#### WASHER



#### DRYER



#### SELECT FRONT LOAD WASHER



#### **SELECT FRONT LOAD DRYER**



#### WATER SOFTENING SYSTEM



### FLEXIBLE CAPACITY ELECTRONIC WATER HEATER



#### **SOLAR WATER HEATER**



geappliances.com 335

#### READING NOMENCLATURES (continued)

#### **ELECTRONIC/ELECTRIC WATER HEATER**



#### PORTABLE AIR CONDITIONER



#### **REVERSE-OSMOSIS SYSTEM**



### **DEHUMIDIFIER**







### **BUILT-IN/THROUGH-THE-WALL AIR CONDITIONER**



### **INLINE UNIT**