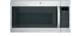

large, integrated, reversible cast-iron grill/griddle
- Dual-purpose center burner
- 15,000-BTU Power Boil burner
- by SmartHQ
- True Convection
- Fit guarantee\*
- Stainless PGS930YPFS
- Black Stainless PGS930BPTS

Perfect Match OTR Microwave: PVM9179





Model shown in Slate











- · Heavy-duty, dishwasher-
- safe grates
- Fit guarantee\*
- Stainless JGS760SPSS
- Slate JGS760EPES
- Black Slate JGS760EPDS
- White JGS760DPWW
- Black JGS760DPBB

Perfect Match OTR Microwave: JVM7195





Model shown in Slate





- Two 15.000-BTU
- Extra-large, integrated,

- 5.3 cu. ft. oven capacity
- Fit guarantee\*
- Black Slate JGSS66FELDS









# FRONT-CONTROL RANGE

- No-preheat air fry

- Built-in WiFi powered
- Chef Connect\*\*
- True Convection
- Fit guarantee\*
- Stainless P2S930YPFS







\*\*Chef Connect functionality available only when pairing to compatible over-the-range microwave ovens. Complete features and specifications on pages 279-280. See page 117 for slide-in gas range parts & accessories. See page 227 for ADA and UFAS requirements.



# **GE PROFILE 30" SMART** SLIDE-IN, DUAL-FUEL,

- Edge-to-edge cooktop • 21,000-BTU Tri-ring burner
- · Extra-large, integrated, reversible cast-iron grill/ griddle
- Dual-purpose center burner
- 15,000-BTU Power Boil burner
- by SmartHQ
- Fingerprint Resistant







- Built-in WiFi powered
- Chef Connect\*\*
- Fingerprint Resistant



# JGSS86

# **GE 30" SLIDE-IN FRONT** CONTROL GAS DOUBLE

- OVEN RANGE
- Edge-to-edge cooktop
- 15,000-BTU Power Boil burner • Extra-large, integrated
- non-stick griddle • 10,000-BTU oval bur