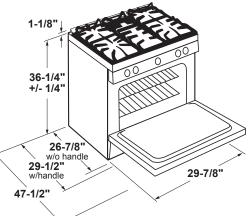

|                                           |                                         |

<sup>\*\*</sup>No-preheat modes include baked goods, frozen pizza single rack, frozen pizza multi rack, frozen snack single rack, frozen snack multi rack.

<sup>\*\*\*</sup>SS = Stainless, FS = Fingerprint Resistant Stainless, TS = Black Stainless, ES = Slate, DS = Black Slate, WW = White with white glass door, BB = Black with black glass door, CM = Color-matched, DD = Dark dorian.

<sup>\*\*\*\*15</sup>A requires a dedicated circuit.
Factory set for natural gas. A set of LP orifices is included with each range for LP conversion.

#### **DIMENSIONS AND INSTALLATION INFORMATION** MODEL PGS960, PGS930, JGSS86, JGS760, JGSS66



#### **MODEL PGS960**



#### **MODELS P2S930, PGS930, JGS760**



#### **DIMENSIONS AND INSTALLATION INFORMATION MODEL P2S930**



# **MODEL JGSS66**



installation instructions heights less than 30"



All GE ranges are equipped with an Anti-Tip device. The installation of this device is an important, required step in the installation of the range.







#### Above illustrations intended for dimensional reference only. Refer to photography for actual product appearance.

#### **30" FREE-STANDING SMOOTHTOP ELECTRIC RANGES**

|                                                                           | GE PROFILE™                    |
|---------------------------------------------------------------------------|--------------------------------|
|                                                                           | PB965YP