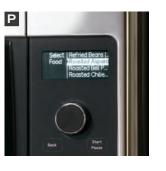

| APPLIES TO ALL<br>FREE-STANDING GAS RANGES                                                                     | APPLIES TO ALL<br>FREE-STANDING GAS RANGES                               |



# ADVANTIUM® OVENS



# **SPEEDCOOK OVEN**

Impress last-minute dinner guests with Advantium cooking technology that delivers oven-quality results two- to eight-times faster than a conventional oven.



# **CUSTOM RECIPE SAVER**

Favorite recipes are always close at hand with a feature that allows you to store cooking instructions for up to 30 different dishes.



# **MULTIPLE COOKING FUNCTIONS**

Expand your cooking versatility with Convection Oven, Microwave, Toaster Oven, Warming/Proofing Oven, and Precision Cook Oven options all in one oven.



# 175+ PREPROGRAMMED **MENU SELECTIONS**

Quickly find the selection you need with a menu that organizes dishes into 12 convenient categories.



# **NO PREHEATING REQUIRED**

Start cooking as soon as inspiration strikes with powerful halogen bulbs that produce nearly instantaneous heat and eliminate preheating.



# **BACKLIT CONTROLS**

Digital readouts are easy to read and maintain a modern appearance.

# MICROWAVE OVENS



# **SENSOR COOKING CONTROLS**

Automatically adjust time and power for delicious cooking results.



# **STEAM CLEAN**

Messes inside the microwave are easy to wipe away after steam loosens food grime.



# CONVECTION

Choose this setting when baking or browning is desired.

# OVER-THE-RANGE OVENS WITH ADVANTIUM® TECHNOLOGY



# **PSA9240**

# GE PROFILE™ 1.7 CU. F