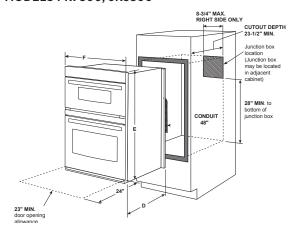

#### Who will love it

GE Profile appliances are designed to make daily life simpler for those who:

- Crave Smart Home technology and cutting-edge features in every appliance
- Want updates that will upgrade their appliances over time
- Expect technology to help them achieve more every day