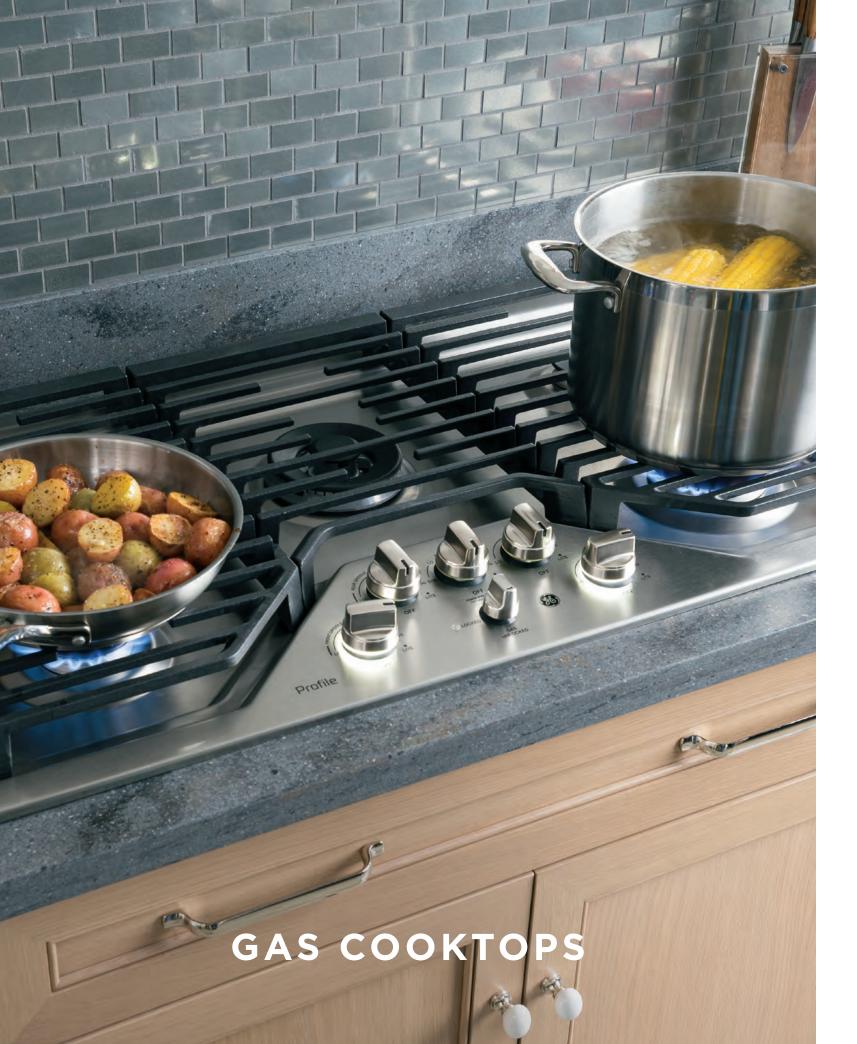

XTR32B)    | OPTIONAL UPGRADE                                                       |
| JP3530  | OPTIONAL UPGRADE (JXTR32B/W)  | -                                                                      |
| JP3030  | OPTIONAL UPGRADE (JXTR32B/W)  | -                                                                      |
| PP9830  | -                             | -                                                                      |
| JP256   | -                             | -                                                                      |
| JP3021  | -                             | -                                                                      |

ORDER GE PARTS AND ACCESSORIES BY CALLING 800-851-6200 OR ONLINE AT WWW.GEAPPLIANCEPARTS.COM BY USING GE PARTS ACCOUNT NUMBER.





TRI-RING BURNER

Three-in-one burner is designed for accelerated boiling and gentle simmering.

WHITE LED BACKLIT

**HEAVY-DUTY KNOBS** 

Durable knobs are backlit with white LED

lighting that lends a sleek appearance and

lets you know if burners are on.

30" COOKTOP

**WITH 5 BURNERS** 

Enjoy ultimate cooktop flexibility

and more cooking space with

5 sealed burners.



# **EXTRA-LARGE, INTEGRATED COOKTOP GRIDDLE**

Eliminate the need for extra cookware and enjoy a built-in cooking surface for pancakes, grilled cheeses and other favorites.



# **HEAVY-CAST, EDGE-TO-EDGE GRATES**

A large, continuous cooking surface gives you extra room for pots and pans of all sizes and lets cookware move easily from burner to burner.



Delivers the same maximum BTU power to propane and



# **M