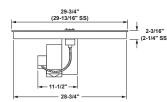

ATURES & CONTROLS** Number of elements Control type Knob Control location Front Control lock Downdraft 3 speeds Hot surface indicators СООКТОР 7" 1,800W bridge Element-left rear 7" 1,800W bridge Element-right front 9"/6" 3,000W Power Boil 6" 1,500W **APPEARANCE** Color appearance Cooktop color Ceramic-glass Cooktop surface Stainless trim White Black Cooktop frame SS appearance WW gloss BB gloss **WEIGHTS & DIMENSIONS** Approx. shipping wt. 29-13/16 x 2-1/4 x 21-15/16 29-3/4 x 2-3/16 x 21-7/8 29-3/4 x 2-3/16 x 21-7/8 (WxHxD in inches) 28-7/8 x 20-5/8 POWER/RATINGS KW rating @ 240V 208V

**30" BUILT-IN ELECTRIC** 

**DOWNDRAFT COOKTOP** 



# **BUILT-IN ELECTRIC DOWNDRAFT COOKTOP**

#### **DIMENSIONS (IN INCHES) MODEL PP9830**

\*SS = Stainless, WW = White on white, BB = Black on black







#### **BUILT-IN ELECTRIC AND GAS CABINET DIMENSIONS (IN INCHES) MODELS PP9830, PGP9830**



#### RECEPTACLE LOCATION

Install an approved junction box within shaded area shown in diagram, Junction box must be at least 10-1/2" below top of



#### PREPARING THE CABINET FOR INSTALLATION

In some cabinets, the sides may need to be scooped or cut down 5-3/4" as shown and the corner braces removed in order to accommodate the cooktop.



\*SS = Stainless, WW = White on white, BB = Black on black.

#### **BUILT-IN GAS DOWNDRAFT COOKTOP DIMENSIONS (IN INCHES) MODEL PGP9830**







#### **BUILT-IN ELECTRIC AND GAS CUTOUT DIMENSIONS (IN INCHES) MODELS PP9830, PGP9830**



Note: A 5" minimum spacing to adjacent side wall is required on PGP9830. A 6" minimum spacing to adjacent side wall is require