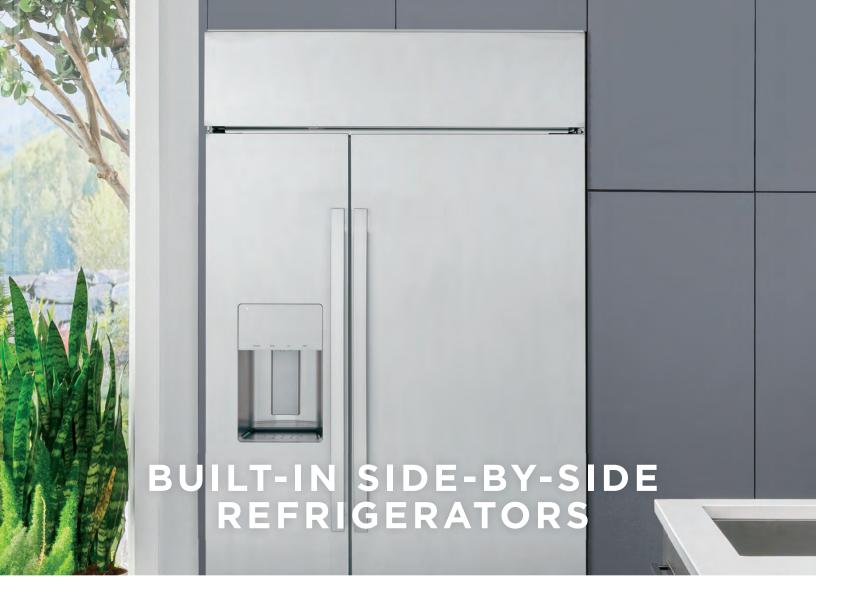

B





#### NON-ENERGY STAR\* MODELS

- Stainless GSS25GSHSS
- High-gloss White GSS25GGHWW
- High-gloss Black GSS25GGHBB







#### **GSE23GSK**

#### **GE 23.2 CU. FT. REFRIGERATOR**

- LED lighting
- Integrated shelf-support system
- Adjustable, slide-out, spillproof glass shelves
- Fresh-food multi-level drawers
- Adjustable door bins
- Arctica icemaker
- Advanced water filtration uses XWFE replacement filter
- Stainless GSE23GSKSS White - GSE25GGKWW
- Black GSE23GGKBB
- Bisque GSE23GGKCC



#### NON-ENERGY STAR MODELS

- Stainless GSS23GSKSS
- Slate GSS23GMKES
- White GSS23GGKWW
- Black GSS23GGKBB

Complete features and specifications on pages 235-237. See page 227 for Accessibility Requirements. **Bold = feature upgrade from previous model.** 

For definitions of logos, see page 9.



#### **FEATURE HIGHLIGHTS**



#### **LED LIGHTING**

Illuminates the fresh-food and freezer compartments, vegetable drawer and climate-controlled drawers to spotlight food without compromising space.



#### **INTEGRATED DISPENSER WITH LED LIGHTING**

Precise settings take the guesswork out of adjusting your refrigerator.

Not all features available on all models.



#### **CLIMATE-CONTROLLED DRAWER**

Alter your drawer's internal temperature to suit the food inside, using one of three temperature settings: Meat, Produce or Citrus.

#### **BUILT-IN SIDE-BY-SIDE REFRIGERATORS**





#### **PSB48YSN**

# GE PROFILE™ 28.7 CU. FT. SMART REFRIGERATOR

- 48" built-in configuration
- Integrated dispenser with LED lighting
- LED lighting
- Climate-controlled drawer
- Built-In WiFi powered by Sm