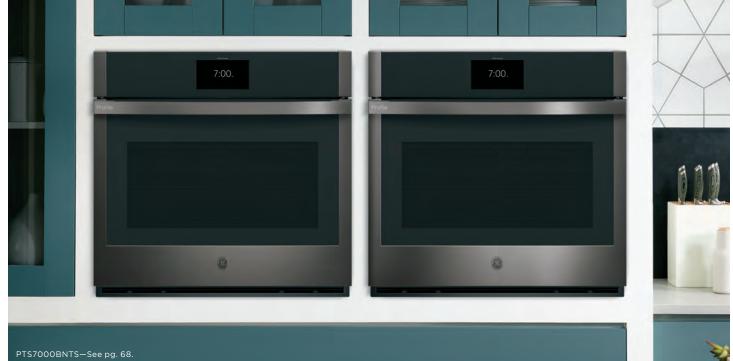

, sliding bulk storage baskets
- Adjustable temperature control
- Recessed handles
- Upfront defrost water drain
- Manual defrost

White







#### FCM5SKWW

#### **GE 5.0 CU. FT. MANUAL DEFROST FREEZER**

- Garage-ready\*\*
- Power "On" light
- 1 Lift-out, sliding bulk storage basket
- Adjustable temperature control
- Recessed handles
- Upfront defrost water drain
- Manual defrost
- White







Complete features and specifications on page 249. **Bold = feature upgrade from previous model.** For definitions of logos, see page 9.

DISHWASHERS

CLOTHES CARE

REFRIGERATION

WATER SYSTEMS



# **SPLENDID POSSIBILITIES**

Cooking products from GE Appliances & GE Profile™ give homeowners total design flexibility, so they can configure their kitchen and cooking space exactly as they like.













JVM6175SKSS (microwave oven)—See pg. 138.

JGS760SPSS (slide-in gas range)—See pg. 115.







#### FEATURE HIGHLIGHTS



#### **IN-OVEN CAMERA**

Check in without checking out thanks to an in-oven camera that allows you to check the progress of your food remotely.



#### **UPGRADABLE APPLIANCES**

Enable peak performance in the kitchen and enjoy an ever-growing number of precision cooking modes thanks to ongoing software updates that keep your oven current.



#### **NO-PREHEAT OPTIONS**

Save time with a variety of precision cooking modes that eliminate the need for preheating.



#### **PRECISION COOKING MODES**

Enjoy advanced technology that provides simple instructions then automatically adjusts temperature and cook times for perfect results.



#### **BUILT-IN WIFI POWERED