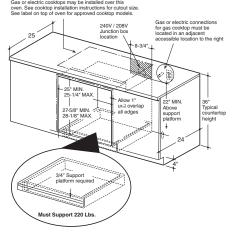

|
|                                             |                              |

with bottom

#### **OVEN SUPPORT FOR 27" SINGLE OVEN MODELS**



Note: These ovens are not approved for stackable installations.

protrudes 3" from door face. Cabinets and drawers on adjacent 45° be placed to avoid interference with the handle. Note: Cabinets installed

Note: Door handle

REFRIGERATION

adjacent to wall ovens must have an adhesion spec of at least a 194°F temperature rating. Note: For 27" built-in single ovens, if marks,

blemishes or the cutout opening are visible above the installed oven, it may be necessary to add wood shims under the runners and front trim until the marks or openings are covered.

#### **UNDERCOUNTER INSTALLATION DIMENSIONS (IN INCHES) MODELS PKS7000, JKS5000,** JKS3000



Note: 36" ribbon cooktops are approved for use over GE 30" single wall ovens nd warming drawers. 30" ribbon cooktops are approved for use over GE 30" and GE 27" single wall ovens and warming drawers. Refer to cooktop and wall oven installation information packed with products for current dimensional data.

Note: Oven is rated for use only under GE 30" standard or sealed burner gas and selected GE 30" smoothtop and Calrod® electric cooktops

Installation information: Before installing, consult installation instructions packed with product for

Electric wall ovens are not approved for installation with a plug and receptacle. They must be hard wired in accordance with installation instructions.

Above illustrations intended for dimensional reference only. Refer to photography for actual pro