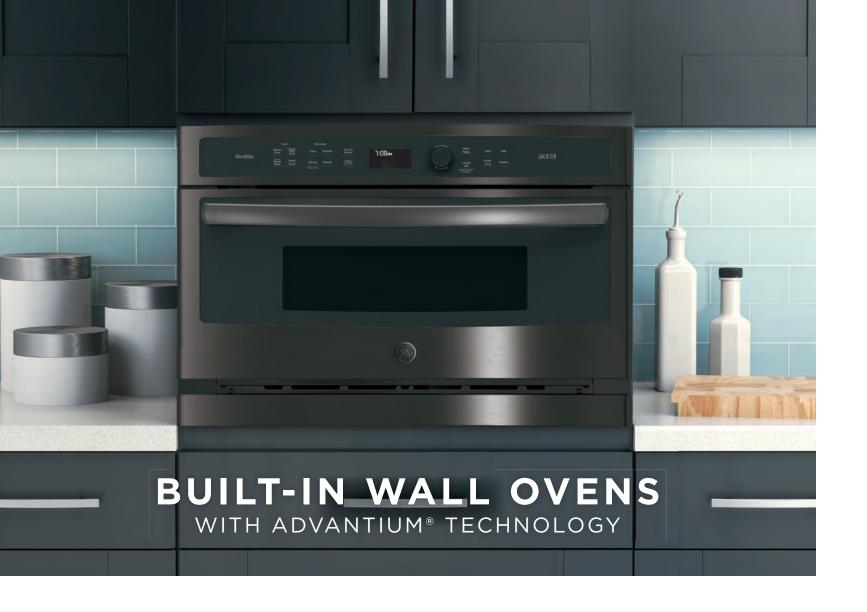

N

- Flexible cooking
- Rapid preheat
- 5.0 cu. ft. total oven capacity (2.8 lower; 2.2. upper)
- True European Convection with Precise Air (lower oven)
- Built-in WiFi powered by SmartHQ
- Brilliant touch 7" display
- Never-scrub, heavy-duty roller rack

Stainless - PTS9200SNSS

Perfect Match Cooktops: PHP9030 (Induction), PGP9030 (Gas)





#### **BUILT-IN WARMING DRAWERS**





#### PTW9000

#### **GE PROFILE 30" WARMING DRAWER**

- Variable-temperature control
- Variable-humidity control
- Frameless drawer front
- "On" indicator light
- Half rack
- Stainless PTW9000SPSS

Perfect Match Wall Oven and Cooktops: PTS7000 (Single), PHP9036 (Induction), PGP9036 (Gas)







PKW7000 (not shown)

**GE PROFILE 27" WARMING DRAWER** 

Similar to PTW9000, except 27" wide.

Stainless - PKW7000SPSS





# **SPEEDCOOK** OVEN

Advantium cooking technology delivers oven-quality results two- to eight-times faster than a conventional oven



# **MULTIPLE COOKING FUNCTIONS**

Expand your cooking versatility with Convection Oven, Microwave, Toaster Oven, Warming/Proofing Oven, and Precision Cook Oven.



# 175+ PREPROGRAMMED **MENU SELECTIONS**

Quickly find the selection you need with a menu that organizes dishes into 12 convenient categories.

# **BUILT-IN WALL OVENS WITH ADVANTIUM TECHNOLOGY**



Model shown in Slate

# **PSB9240**

GE PROFILE™ 30" SINGLE OVEN WITH ADVANTIUM TECHNOLOGY

- Speedcook oven (240V)
- Multiple cooking functions
- Halogen heat (no preheat required)
- Over 175 preprogrammed menu selections
- Custom Recipe Saver
- Allows use of UXB903SNSS storage drawer
- Stainles