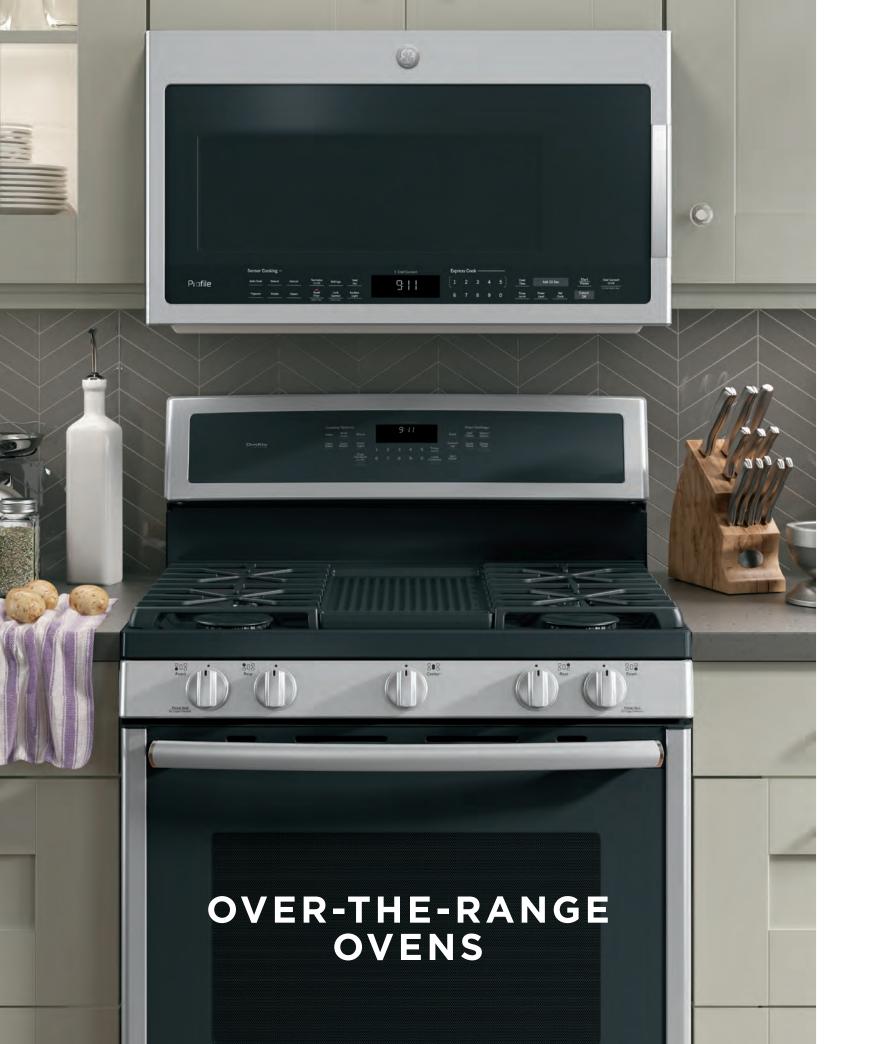

-------|
| Two piece, porcelain-coated  Dishwasher-safe  12-3/4" x 16-1/2" | Designed to accompany universal broiler pan (WB48X10056G and WB48X10056)     Raised rack design allows juices to flow away from the food | Includes step-by-step instructions     Helps prevent a hazardous buildup of gas     For indoor and outdoor use | Fits most major brands     For indoor or outdoor use     Easy to install |
| APPLIES TO ALL<br>FREE-STANDING GAS RANGES                      | APPLIES TO ALL<br>FREE-STANDING GAS RANGES                                                                                               | APPLIES TO ALL<br>FREE-STANDING GAS RANGES                                                                     | APPLIES TO ALL<br>FREE-STANDING GAS RANGES                               |



# ADVANTIUM® OVENS



# **SPEEDCOOK OVEN**

Impress last-minute dinner guests with Advantium cooking technology that delivers oven-quality results two- to eight-times faster than a conventional oven.



# **CUSTOM RECIPE SAVER**

Favorite recipes are always close at hand with a feature that allows you to store cooking instructions for up to 30 different dishes.



# **MULTIPLE COOKING FUNCTIONS**

Expand your cooking versatility with Convection Oven, Microwave, Toaster Oven, Warming/Proofing Oven, and Precision Cook Oven options all in one oven.



# 175+ PREPROGRAMMED **MENU SELECTIONS**

Quickly find the selection you need with a menu that organizes dishes into 12 convenient categories.



# **NO PREHEATING REQUIRED**

Start cooking as soon as inspiration strikes with powerful halogen