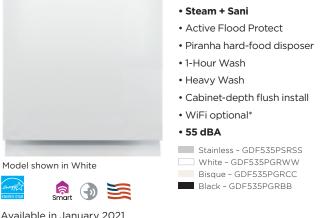

d disposer
- 1-Hour Wash
- Heavy Wash
- Cabinet-depth flush install
- Built-up-floor capable
- WiFi optional\*
- 59 dBA
- Stainless GDF510PSRSS White - GDF510PGRWW
- Black GDF510PGRBB Stainless - GDF511PSRSS
- (with power cord) White - GDF511PGRWW
- (with power cord) Black - GDF511PGRBB
- (with power cord)





# Model shown in Slate





















**GE PLASTIC INTERIOR** 

- WiFi optional\*
- 54 dBA
- Stainless GDF530PSMSS Slate - GDF530PMMES White - GDF530PGMWW
- Bisaue GDF530PGMCC
- Black GDF530PGMBB



Sold separately\*\* Complete features and specifications on pages 300-302.

See page 227 for Accessibility Requirements. Bold = feature upgrade from previous model.

For definitions of logos, see page 9.



GDF535P

**GE PLASTIC INTERIOR** 

**SMART DISHWASHER** 

- - Dry Boost









- **GE PLASTIC INTERIOR SMART DISHWASHER**
- Heavy Wash with Dry Boost Normal Wash with Heated Dry
- Active Flood Protect
- Piranha hard-food disposer
- Cabinet-depth flush install
- Built-up-floor capable
- WiFi optional\* • 60 dBA

• 1-Hour Wash

- Stainless GDF450PSRSS White - GDF450PGRWW
- Black GDF450PGRBB





AFFE

Model shown in White









Stainless - GSD3360KSS

• 62 dBA

· Heavy Wash

· Hi-temp Wash

GSD3300K

**DISHWASHER** 

extra-fine filter

• Hot Start option

Insulation blanket

**GE PLASTIC INTERIOR** 

· 3-level wash system

• 2-stage filtration with

• Piranha hard-food disposer

☐ White - GSD3300KWW Black - GSD3300KBB

Stainless - GSD3361KSS (with power cord)

White - GSD3301KWW

(with power cord)

Black - GSD3301KBB (with power cord)

154 geappliances.com 155