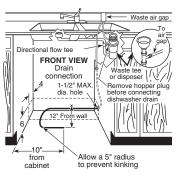

#### Who will love it

GE Profile appliances are designed to make daily life simpler for those who:

- Crave Smart Home technology and cutting-edge features in every appliance
- Want updates that will upgrade their appliances over time
- Expect technology to help them achieve more every day