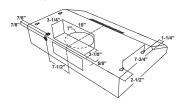

JXHC1                               | JXHC1                                            | JXHC1                                            | JXHC1                           | JXCH1                 | JXCH1                   | JXHC1                  |
| Damper accessory (round) *SS=Stainless, TS = Black Stainless | JXDA22<br>ess, DS=Black S | JXDA22<br>Slate, ES=Slate,            | JXDA22<br>SA=Silver, WW:          | JXDA22<br>=White, CC=Bis            | JXDA22<br>que, BB=Black.                         | JXDA22                                           | JXDA22                          | JXDA22                |                         | JXDA22                 |

## **HOOD INSTALLATION DIMENSIONS (IN INCHES)**

**MODELS PVX7360, MODELS PVX7300, JVX5305,** JVX5365, JVX5360 JVX5300, JVX3300





#### **MODEL JV338H**

Exhaust outlet connects to 3-1/4" x 10" rectangular duct. Vent top or rear. Includes rectangular damper.



#### **MODEL JV338H**

Exhaust outlet connects to 7" diameter duct. Vent top only. Round damper accessory JXDA22 available at additional cost.



#### MODEL JN328, JN327H



for current dimensional data.

**MODEL JVX3240** 

JXHC1 Cord Kit: Allows a receptacle Installation information: Before in the cabinet over the range to installing, consult installation instructions packed with product accommodate either an over-the-range

#### **OVERALL DIMENSIONS (IN INCHES)** MODEL A B C D



microwave oven or a standard hood.

See page 226 for warranty information.

| PVX7300     | 5-1/2 | 29-7/8 | 20     | 12 |
|-------------|-------|--------|--------|----|
| JVX5365