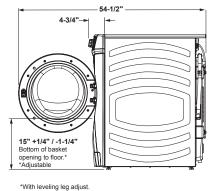

y                |                        |                        |                        |                                    |
| actor (IMEF)                             | 2.76                   | 2.76                   | 2.76                   | 2.76                               |
| ntegrated Water Factor (IWF)             | 3.00                   | 3.00                   | 3.00                   | 3.00                               |
| Circuit breaker or Time-delay fuse       | 15 or 20 amps                      |
| /olts/Hertz                              | 120V: 60Hz             | 120V; 60Hz             | 120V: 60Hz             | 120V; 60Hz                         |

306

### WASHER DIMENSIONS: GFW850





SIDE VIEW WITH DOOR OPEN

### WASHER DIMENSIONS: GFW650, GFW550, GFW510





SIDE VIEW WITH DOOR OPEN

### **GE FRONT LOAD** WASHER/DRYER PEDESTALS

### PEDESTAL DIMENSIONS

For 28" width front load washers and dryers.

GFP1528SNWW-White GFP1528PNDG-Diamond Gray GFP1528PNSN-Satin Nickel GFP1528PNRS-Sapphire Blue

This optional 16" pedestal raises the door opening and height of the washer or dryer.



### **GE FRONT LOAD** WASHERS/DRYERS (STACKED)

STACKED DIMENSIONS (IN INCHES) GFW850/GFD85, GFW650/GFD65, GFW550/GFD55, GFW510/GFD55/GFV55



See page 225 for warranty information.

wepartment of Energy.

"\*ADA-qualified based on Americans with Disabilities Act. UFAS compliant with the Uniform Federal Accessibility Standards.

"\*\*WW = White, DG = Diamond Gray, RS = Sapphire Blue, SN = Satin Nickel.

### FRONT LOAD DRYERS

|                                    |