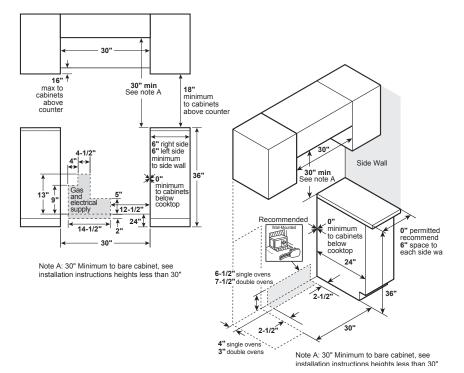

|                                           |                                           |                                         |

<sup>\*\*</sup>No-preheat modes include baked goods, frozen pizza single rack, frozen pizza multi rack, frozen snack single rack, frozen snack multi rack.

<sup>\*\*\*</sup>SS = Stainless, FS = Fingerprint Resistant Stainless, TS = Black Stainless, ES = Slate, DS = Black Slate, WW = White with white glass door, BB = Black with black glass door, CM = Color-matched, DD = Dark dorian.

<sup>\*\*\*\*15</sup>A requires a dedicated circuit.
Factory set for natural gas. A set of LP orifices is included with each range for LP conversion.

#### **DIMENSIONS AND INSTALLATION INFORMATION** MODEL PGS960, PGS930, JGSS86, JGS760, JGSS66



#### **MODEL PGS960**



#### **MODELS P2S930, PGS930, JGS760**



#### **DIMENSIONS AND INSTALLATION INFORMATION MODEL P2S930**



# **MODEL JGSS66**



installation instructions heights less than 30"



All GE ranges are equipped with an Anti-Tip device. The installation of this device is an important, required step in the installation of the range.







#### Above illustrations intended for dimensional reference only. Refer to photography for actual product appearance.

#### **30" FREE-STANDING SMOOTHTOP ELECTRIC RANGES**

|                                                                           | GE PROFILE™                    |
|---------------------------------------------------------------------------|--------------------------------|
|