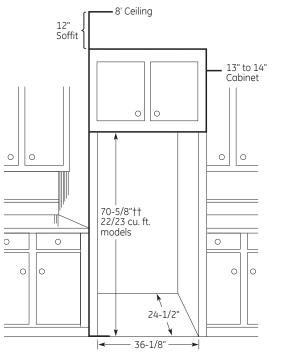

REFRIGERATORS DIMENSIONS

232





#### SEE PAGE 233 FOR INSTALLATION INFORMATION.

#### Above illustrations intended for dimensional reference only. Refer to photography for actual product appearance.

#### **BOTTOM-FREEZER INSTALLATION INFORMATION & SPECIFICATIONS**

#### **ROUGH-IN DIMENSIONS**

#### STANDARD, NEW CONSTRUCTION AND REPLACEMENT INSTALLATION

#### Installation tips to maximize the built-in look

- All wall/floor molding should be removed prior to installation.
- Water recess on rear wall recommended to prevent water line damage. 48" minimum length, 1/4"-diameter water line tubing recommended.
- When possible, recess both copper/pex water line and electrical outlet (see local codes).
- Front and rear leveling legs are adjustable for the built-in look (see owner's manual).





<sup>&</sup>lt;sup>††</sup>The rough-in dimension of 70-5/8" is measured from the finished floor to top of opening (or the underside of overhead cabinets).

#### **INSTALLATION OF WATER OUTLETS** FOR ALL FRENCH-DOOR, BOTTOM-FREEZER & SIDE-BY-SIDE MODELS





Rear Wall View

 $<sup>^{\</sup>dagger}$ SmartHQ $^{\infty}$ Connect Module is required and sold separately. It is available for order on geappliances.com, part number PBX23W00Y0.

#### **BUILT-IN SIDE-BY-SIDE REFRIGERATORS**

|                                      | GE PROFILE™  PSB48YSN  PSB43YSN |
|--------------------------------------|---------------------------------|
|                                      | PSB42YSN                        |
| Stainless model                      | •                               |
| WiFi Con