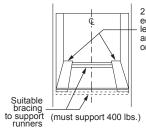

DELS PKD7000, JKD5000, JKD3000**





| JKD5000,<br>JKD3000 |
|---------------------|
| 1"                  |
| 1"                  |
| 1"                  |
|                     |
| 23-1/2"             |
| 51-1/8"             |
| 26-3/4"             |
|                     |

Note: Door handle protrudes 3" from door face. Cabinets and drawers on adjacent 45° and 90° walls should be placed to avoid interference with the handle.

Note: Cabinets installed adjacent to wall ovens must have an adhesion spec of at least a 194°F temperature rating.

Note: If marks, blemishes or the cutout opening are visible above the installed oven, it may be necessary to add wood shims under the runners and front trim until the marks or openings are covered.

#### **OVEN SUPPORT FOR** W27" DOUBLE OVEN MODELS



equivalent runners level with bottom of cutout and flush with sides of cutout or solid bottom floor.

Above illustrations intended for dimensional reference only. Refer to photography for actual product appearance.

KW rating @

Convection wattage

Broiler wattage

240V

208V

#### JRP28SK JRP28BJ **FEATURES & CONTROLS** 2.7/2.7 Capacity (cu. ft.) Traditional Traditional Standard clean Delay clean option Variable (upper) hermal Bake Thermal Broil Variable broil/Four-pass broil Upper Control type Temperature display Delay bake option °C and °F programmable Audible preheat signal Auto oven shut-off with override Electronic clock and kitchen time Control lock capability Certified Sabbath mode Oven light Oven racks 2 upper/2 lower 4 upper/4 lower APPEARANCE Color appearance\* <u>SS</u> CM gl