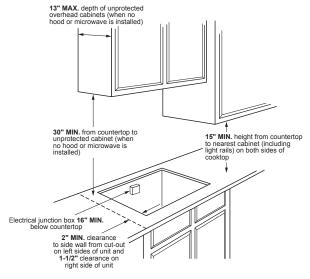

|
| Griddle                                             | JXGRIDL1                               | JXGRIDL1                                | JXGRIDL1                                |                                         |                                                |                                        |
| *SS = Stainless TS = Black Stainless 1              | W/W/ - White on white B                | D = Dlack on black                      |                                         |                                         |                                                |                                        |

<sup>\*</sup>SS = Stainless, TS = Black Stainless, WW = White on white, BB = Black on black.

#### **COUNTER INSTALLATION DIMENSIONS (IN INCHES)**





#### **30" BUILT-IN ELECTRIC COOKTOPS**

|                                      | GE PROFILE                                                        |                                                         |                                                                      | GE                                                  |                                                               |                                                               |  |
|--------------------------------------|-------------------------------------------------------------------|---------------------------------------------------------|----------------------------------------------------------------------|-----------------------------------------------------|-------------------------------------------