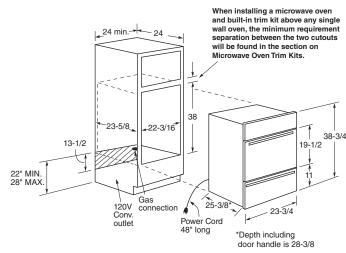

required (in.)                        | 24                                                 |
| Overall dimensions (WxHxD in inches)                     | 23-3/4 x 38-3/4 x 25-3/8                           |
| Overall oven interior dimensions (WxHxD in inches)       | 17 x 15 x 18-7/8                                   |
| POWER/RATINGS                                            |                                                    |
| Gas oven electrical rating                               | 120V, 60Hz, 15A                                    |
| Broiler/Bake wattage (000s BTUs)<br>Natural Gas/LP Gas** | 13.0/13.0                                          |

\*SS = Stainless, WW = White on white, BB = Black on black CM = Color-matched.

#### 24" BUILT-IN GAS OVEN **DIMENSIONS (IN INCHES)**



Note: These ovens are not approved for stackable or side-by-side installations.

Note: Door handle protrudes 3" from door face. Cabinets and drawers on adjacent 45° and 90° walls should be placed to avoid interference with the handle

Note: Cabinets installed adjacent to wall ovens must have an adhesion spec of at least a 194°F temperature rating.



#### **30" BUILT-IN TWIN FLEX WALL OVEN**

GE PROFILE™

|                                                |                     | GE PROFILE                     |
|------------------------------------------------|---------------------|--------------------------------|
|                                                |                     | PTS9200SN                      |
| ADA compliant                                  |