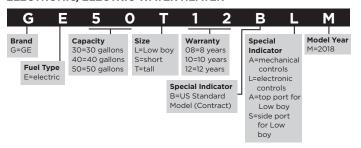

TOR**



#### SIDE-BY-SIDE REFRIGERATOR



### TOP-FREEZER REFRIGERATOR



#### COMPACT REFRIGERATOR, WINE & BEVERAGE (2014 AND BEYOND)



#### FREEZER



### **ICE MAKER**



#### **WALL OVEN**



#### WARMING DRAWER



#### KITCHEN HUB



### **ADVANTIUM®** (2008 and beyond)



#### **MICROWAVE OVEN**



#### COOKTOP



#### RANGE



#### VENTILATION



# DISHWASHER—STAINLESS STEEL, HYBRID STAINLESS STEEL AND PLASTIC INTERIOR



### DISHWASHER-GE STANDARD TUB



#### DISPOSER



#### WASHER



#### DRYER



#### SELECT FRONT LOAD WASHER



#### **SELECT FRONT LOAD DRYER**



#### WATER SOFTENING SYSTEM



### FLEXIBLE CAPACITY ELECTRONIC WATER HEATER



#### **SOLAR WATER HEATER**



geappliances.com 335

#### READING NOMENCLATURES (continued)

#### **ELECTRONIC/ELECTRIC WATER HEATER**



#### PORTABLE AIR CONDITIONER



#### **REVERSE-OSMOSIS SYSTEM**



### **DEHUMIDIFIER**







### **BUILT-IN/THROUGH-THE-WALL AIR CONDITIONER**



### **INLINE UNIT**



### ZONELINE® CHASSIS



### WHOLE-HOME FILTRATION SYSTEM

| G     | N                                        | W           | Н            | 3                                            | 8         | S          |
|-------|------------------------------------------|-------------|--------------|----------------------------------------------|-----------|------------|
| Brand | Packaging                                | Product typ |              | s                                            |           | Model year |
| G=GE  | N=standard<br>X=retail type<br>packaging | WH=whole h  | 04=e<br>20=c | eavy-duty wit<br>mpty s