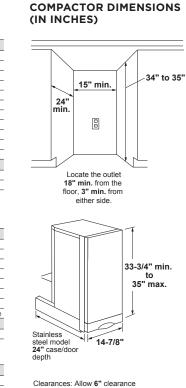

e on right side                                                  |
| Drawer extension for removal              | 23" or more in front of appliance                                         |
| ACCESSORIES                               |                                                                           |
| Compactor bags (5 included)               | WC60X5017                                                                 |
| Stainless toe kick<br>(3 pieces required) | WC17X10019,<br>WC17X10011,<br>WC17X10006                                  |
|                                           |                                                                           |
| WARRANTY                                  |                                                                           |



to a vertical wall on the right side for bag removal. Allow 23" at the front for a full drawer opening.

### GE DISPOSALL® FOOD WASTE DISPOSERS

GE CONTINUOUS FEED

|                                         | GE CONTINUOUS FEED          |                             |                             |                             |                             |                             | BAICH FEEL                  |                             |                            |
|-----------------------------------------|-----------------------------|-----------------------------|-----------------------------|-----------------------------|-----------------------------|-----------------------------|-----------------------------|-----------------------------|----------------------------|
|