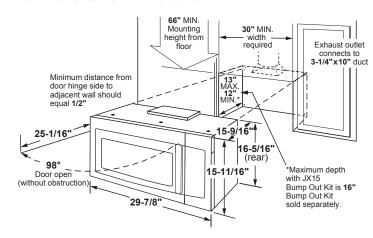

| (Included)                 | (Included)           |
| 36" filler ki             |                       | JX36B                      | JX36B                |
|                           | ry bump kit           | JX15BUMP                   | JX15BUMP             |
| *Certifica                | tion in process at ti | me of printing. Please cor | nfirm latest status. |

\*\*SS = Stainless

IMPORTANT: PLEASE READ CAREFULLY. FOR PERSONAL SAFETY, THIS APPLIANCE MUST BE PROPERLY GROUNDED TO AVOID SEVERE OR FATAL SHOCK.



DO NOT, UNDER ANY CIRCUMSTANCES, CUT, DEFORM, OR REMOVE ANY OF THE PRONGS FROM THE POWER CORD. DO NOT USE WITH AN EXTENSION CORD.

NEMA 14-30R Wall Receptacle Ensure proper ground exists before use

### ADVANTIUM OVER-THE-RANGE OVEN DIMENSIONS MODELS PSA9240 AND PSA9120





The wave guide cover is a thin specialized sheet consisting of mica material which covers the outlet where microwaves are emitted for cooking. Microwaves pass freely through this cover while it prevents steam and food particles from entering the magnetron area during cooking. **This cover is not to be removed or altered.** Doing so may void the product's warranty.

Location of wave guide cover will vary per model.

### **OVER-THE-RANGE MICROWAVE OVENS**

|                  |                         | GE PROFILE                                                    |                                                  |                     |                     |
|------------------|-------------------------|---------------------------------------------------------------|---------------------