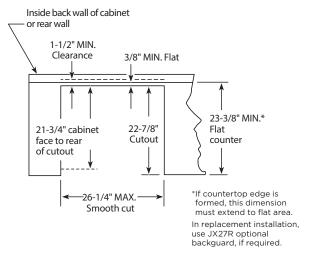

|
| Amp rating 240V/208V             | 40               |
| KW rating 240V/208V              | 10.6/8.0         |

\*WW = White with white glass door, BB = Black with black glass door, CM = Color-matched

#### **DIMENSIONS AND INSTALLATION** INFORMATION



Note: All 27" drop-in electric ranges conform to UL requirements for minimum spacing between range and side wall below countertop.

Note: Door handle protrudes 3" from door face. Cabinets and drawers on adjacent 45° and 90° walls should be placed to avoid interference with the handle

Installation information: Before installing, consult installation instructions packed with product for current dimensional data.

Optional backguard (Available at additional cost) JX27RBK = Black JX27RWH = White

#### **COUNTERTOP CUTOUT DIMENSIONS**





All GE ranges are equipped with an Anti-Tip device. The installation of this device is an important, required step in the





# **30" SLIDE-IN ELECTRIC RANGES**

|                                                          | GE PROFILE™                    | INDUCTION                      |                                |                                       | GE                             | JS760SP                                   | JS645SL                                   |
|----------------------------------------------------------|--------------------------------|--------------------------------|--------------------------------|---------------------------------------|--------------------------------|-------------------------------------------|------------------------------------