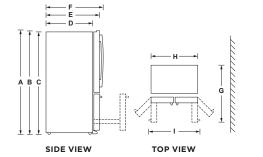

|

#### FRENCH-DOOR REFRIGERATORS DIMENSIONS



IMPORTANT: Before finalizing specifications for your counter-depth refrigerator, please NOTE:

- · A minimum width of 36" is required for refrigerator installation
- Be sure to allow for 1/2" or 3/4" side panels in addition to the 36" minimum



#### SEE PAGE 233 FOR INSTALLATION INFORMATION.

Refer to photography for actual product appearance.

<sup>\*</sup>Color(s) available: SS = Stainless, FS = Fingerprint Resistant Stainless, TS = Black Stainless, ES = Slate, DS = Black Slate, WW = White, B = I \*\*Includes hot water knob.

\*Water hookup fits in back air clearance when calculating installation depth.

†\*SmartHQ™ Connect Module is required and sold separately. It is available for order on geappliances.com, part number PBX23W00Y0. ALL MODELS AVAILABLE IN U.S. AND CANADA.

#### FRENC