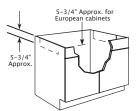

1,500W **APPEARANCE** Color appearance Cooktop color Ceramic-glass Cooktop surface Stainless trim White Black Cooktop frame SS appearance WW gloss BB gloss **WEIGHTS & DIMENSIONS** Approx. shipping wt. 29-13/16 x 2-1/4 x 21-15/16 29-3/4 x 2-3/16 x 21-7/8 29-3/4 x 2-3/16 x 21-7/8 (WxHxD in inches) 28-7/8 x 20-5/8 POWER/RATINGS KW rating @ 240V 208V

**30" BUILT-IN ELECTRIC** 

**DOWNDRAFT COOKTOP** 



# **BUILT-IN ELECTRIC DOWNDRAFT COOKTOP**

#### **DIMENSIONS (IN INCHES) MODEL PP9830**

\*SS = Stainless, WW = White on white, BB = Black on black







#### **BUILT-IN ELECTRIC AND GAS CABINET DIMENSIONS (IN INCHES) MODELS PP9830, PGP9830**



#### RECEPTACLE LOCATION

Install an approved junction box within shaded area shown in diagram, Junction box must be at least 10-1/2" below top of



#### PREPARING THE CABINET FOR INSTALLATION

In some cabinets, the sides may need to be scooped or cut down 5-3/4" as shown and the corner braces removed in order to accommodate the cooktop.



\*SS = Stainless, WW = White on white, BB = Black on black.

#### **BUILT-IN GAS DOWNDRAFT COOKTOP DIMENSIONS (IN INCHES) MODEL PGP9830**







#### **BUILT-IN ELECTRIC AND GAS CUTOUT DIMENSIONS (IN INCHES) MODELS PP9830, PGP9830**



Note: A 5" minimum spacing to adjacent side wall is required on PGP9830. A 6" minimum spacing to adjacent side wall is required on PP9830.

Note: JXCK89 cord kit needed for the installation of model PP9830.

Note: All gas cooktop models require 7/16" free area below cooktop height to combustible material, and require 18" minimul from countertop to adjacent overhead