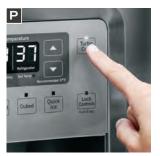

touch controls
- Bottle storage rack Sabbath mode capable
- Stainless GLE12HSPSS





# **FEATURE HIGHLIGHTS ARCTICA ICEMAKER** A special access door puts ice within reach. LED lights that illuminate every corner







**ADJUSTABLE FREEZER DOOR BINS** Enjoy more space for foods of



**ADJUSTABLE SLIDE-OUT SHELVES** 

Enjoy a polished look and easy-access

cleaning with edge-to-edge glass

shelves that extend the full

width of the refrigerator.

FREEZER BASKETS Keep all your frozen favorites

well-organized and easy to find.

**SLIDE-OUT** 



**SHOWCASE** 

LED LIGHTING

Easily find even the smallest food

items thanks to the flush showcase

of the refrigerator and freezer.

**ADJUSTABLE CLEAR LOOK DOOR BINS** 

Transparent fronts make finding your favorite door items quick and easy.



**TURBO COOL** SETTING

Drops interior temperature to maintain freshness after frequent openings.



with secure storage for a variety of items.



all shapes and sizes.



SIDE-BY-SIDE

REFRIGERATORS

#### COUNTER-DEPTH SIDE-BY-SIDE REFRIGERATORS





#### PZS22MSK

#### GE PROFILE™ 21.9 CU. FT. REFRIGERATOR

- Showcase LED lighting
- Quick Ice setting
- Turbo Cool setting
- Quick Space shelf
- Advanced water filtration uses XWFE replacement filter
- Adjustable, slide-out, spillproof glass shelves
- Adjustable Clear Look door bins
- Adjustable-humidity drawers
- Glass freezer shelves
- Tilt-out freezer door bins

Stainless - PZS22MSKSS

UFA





#### **GZS22IYN**

#### **GE 21.8 CU. FT. REFRIGERATOR**

- Showcase LED lighting
- Counter-depth design
- Clean appearance
- Adjustable slide-