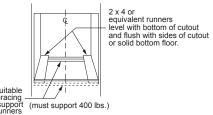

/8<br>x 20-1/4                          | 25 x 17-3/8<br>x 20-1/4             |
| POWER/RATINGS                                      | == ./ .                           |                                   |                                |                                                  |                                     |
| 240V                                               | 9.0                               | 9.0                               | 9.0                            | 8.4                                              | 8.4                                 |

4,300 Bake wattage 2,850 2,850 2,850 \*SS = Stainless, TS = Black Stainless, ES = Slate, DS = Black Slate, WW = White on white BB = Black on black.

40

2 400

40

2 400

4.300

#### **OVEN SUPPORT FOR 30" OVEN MODELS**



40

2,400

4,300

40

2,400

4,000

2,850

40

4,000

2,850

**30" BUILT-IN DOUBLE OVEN DIMENSIONS (IN INCHES)** MODELS PTD9000, PTD7000, JTD5000, JTD3000









Note: Cabinets installed adjacent to wall ovens must have an adhesion spec of at least a 194°F temperature rating.

Note: If marks, blemishes or the cutout opening are visible above the installed oven, it may be necessary to add wood shims under the runners and front trim until the marks or openings are covered.

**Note:** Door handle protrudes 3" from door face. Cabinets and drawers on adjacent 45° and 90° walls should be placed to avoid interference with the handle

PTD7000.

| CABINET                                          | JTD5000,<br>JTD3000 |
|--------------------------------------------------|---------------------|
|