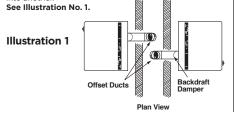

cting system that is capable of handling the discharge of several dryers at various points along the system.

The scope of the subject is far too broad to be extensively described within this publication. Sufficient information is presented, however, to make the planner aware of the importance of special attention to the subject. Two types of common ducts are generally used: (1) the comn dryer exhaust stack with an auxiliary roof fan and (2) the chimney exhaust.

Stack and chimney designs and exhaust fans must meet all local code requirements. It is suggested that professional engineering counsel should be sought in these matters. Dryers should be installed as close to the common duct as possible. Dryers' discharges must be offset to prevent one unit from exhausting directly into another



### Common fan-assisted dryer exhaust stack (auxiliary

the turn and length

diameter for air volumes of

Illustration No. 4 and calcula-

tions on the chart to the right.

200 CFM to 3,000 CFM

can be determined from

roof fan systems) The stack outlet (see Illustration No. 2) must be fitted to a continuous-duty exhaust fan rated to handle the stack air volume for the total number of dryers on the system. Periodic cleaning of ach individu the exhaust fan is necessary to maintain efficient operation The bottom of the stack should contain a barometric damper to prevent drawing air through the drivers not in use, and a lint clean-out access door. The damper should be adjusted to just open with all dryers on and the continuous-duty exhaust fan operating. The weighted damper in the individua