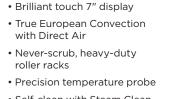

ECTION SINGLE OVEN WITH LEFT-HAND** SIDE-SWING DOOR

- Swing door design
- Precision cooking modes
- Hot air frying
- No preheat options
- Built-in WiFi powered by SmartHQ
- Brilliant touch 7" display
- True European Convection with Direct Air
- Never-scrub, heavy-duty roller racks
- Precision temperature probe
- Self-clean with Steam Clean option rack

Stainless - PTS700LSNSS

Perfect Match Cooktons: PP7036 (Electric), PGP7036 (Gas)



















#### PTS700R

**GE PROFILE 30" SMART CONVECTION SINGLE OVEN WITH RIGHT-HAND** SIDE-SWING DOOR

- Swing door design
- · Precision cooking modes
- Hot air frying
- No preheat options
- Built-in WiFi powered by SmartHQ
- · Self-clean with Steam Clean option

Stainless - PTS700RSNSS

Perfect Match Cooktops: PP7036 (Electric), PGP7036 (Gas)













Perfect Match Cooktops: JP5030 (Electric), JGP5030 (Gas)

Steam Clean

by SmartHQ



by SmartHQ



• Self-clean oven with optional

• 10-pass hidden bake element

• Built-in WiFi powered

• 8-pass broil element

Slate - JTS5000ENES

Black - JTS5000DNBB

Stainless - JTS5000SNSS

Black Slate - JTS5000FNDS

White - JTS5000DNWW

- Brilliant touch 7" LCD control
- True European Convection • Built-in WiFi powered
- · Never-scrub, heavy-duty, smooth-glide racks
- Precision temperature probe
- 10-pass hidden bake element
- 8-pass broil element • Self-clean oven with optional
- Steam Clean Stainless - PKS7000SNSS Black Stainless - PKS7000BNTS



















Steam Clean





Complete features and specifications on pages 251-253. See page 266 for approved cooktop and wall oven combination