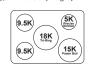

# **BURNERS**

Contain spills and make cleaning quick and easy.



# **CONTROL LOCK CAPABILITY**

Protects against unintended activation.



# **SEALED COOKTOP**



# FIT GUARANTEE

Replacing a similar cooktop from GE Appliances or another brand? GE cooktops are guaranteed for an exact fit or GE Appliances will pay up to \$100 toward modifications.

See sales associate or geappliances.com for details.

# PGP9036

# **GE PROFILE™ 36" GAS COOKTOP**

- Heavy-cast, edge-to-edge grates
- 18,000-BTU tri-ring burner
- White LED backlit, heavy-duty knobs
- Control lock capability
- Precise Simmer burner
- Sealed cooktop burners
- Heavy-duty, dishwasher-safe grates
- Griddle included
- MAX burner system

Stainless - PGP9036SLSS

Perfect Match Wall Ovens: PTD7000 (Double), PTS7000 (Single)











# **PGP7036**

# **GE PROFILE 36" GAS COOKTOP**

- Heavy-cast, edge-to-edge grates
- 18,000-BTU Power Boil burner
- White LED backlit, heavy-duty knobs
- Precise Simmer burner
- Sealed cooktop burners
- Heavy-duty, dishwasher-safe grates
- Optional griddle (JXGRIDL236)
- MAX burner system
- Stainless PGP7036SLSS
- Black Stainless PGP7036BMTS

Perfect Match Wall Ovens: PTD7000 (Double), PTS7000 (Single)











# **JGP5536**

# **GE 36" GAS COOKTOP**

- Gas-on-glass cooktop
- Sealed cooktop burners
- 15,000-BTU Power Boil burner
- Precise Simmer burner
- Stainless JGP5536SLSS
- Black JGP5536DLBB

Perfect Match Wall Ovens: JTD5000 (Double), JTS5000 (Single)







grates

 Optional griddle (JXGRIDL236)

MAX burner system

and knobs

Continuous grates

Control lock capability

• Dish