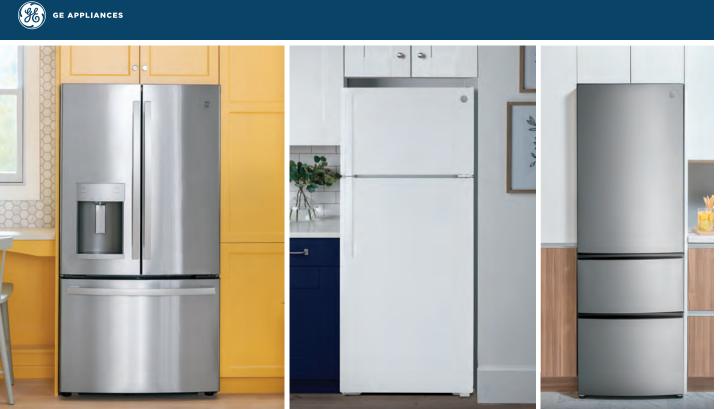

ts with the microwave's or hood's surface light and vent.

The Bluetooth® word mark and logos are registered trademarks owned by Bluetooth SIG, Inc. and any use of such marks by GE Appliances is under license. Other trademarks and trade names are those of their respective owners.



WiFi Connect appliances with remote monitoring and enhanced features are indicated by this icon.



This mark indicates that a product has voice assistance capabilities and works with devices powered by Amazon Alexa and Google Assistant.



Appliances with this icon are Made in America and contain 70 to 90% U.S. content. Product content details at GEAppliances.com/USA



GE Appliances and the SmartHQ app use industry-best practices for IoT cybersecurity and consumer data protection.



# **OPEN THE DOOR**







GTS16DTNRWW—See pg. 41.







# FEATURE HIGHLIGHTS **HANDS-FREE AUTOFILL** Walk away without worrying as the dispenser automatically fills your container with filtered water.

#### **SPACE-SAVING ICEMAKER**

Have more usable storage space thanks to an icemaker with integrated bins, located on the door.



#### **ADJUSTABLE-TEMP DRAWER WITH BIN CADDY**

Enjoy more storage flexibility and better organization with a removable bin caddy that's perfect for storing canned drinks and more.



#### **DOOR IN DOOR**

Easily store and access your favorites, including taller items like wine bottles, with an innovative door in door design and convenient rotating bin.



**KEURIG® K-CUP®** 

**BREWING SYSTEM** 

Enjoy the unexpected

convenience of hot, single-serve

brewing at your fridge.

**HOT W