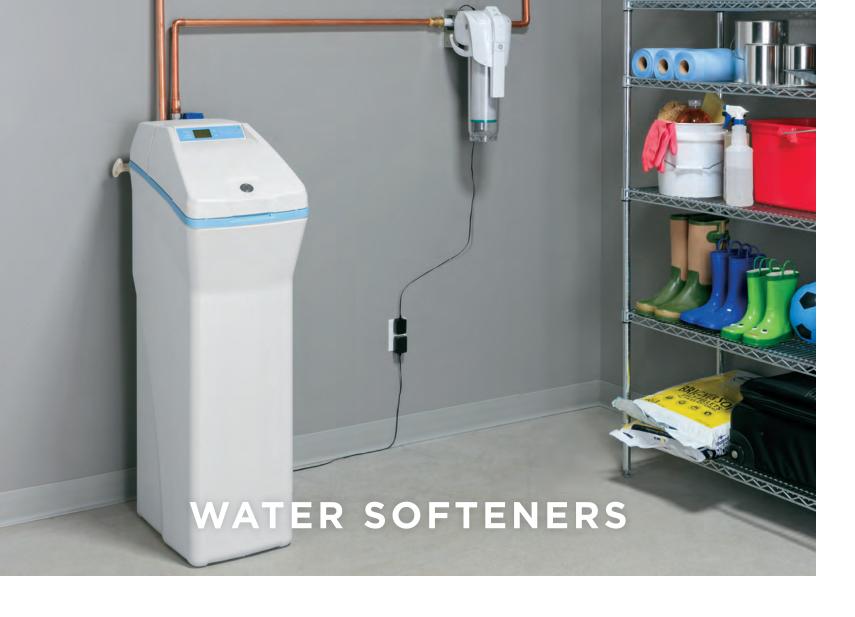

s maximum corrosion resistance

### GT25C10BAM

### 24-GALLON WITH INTEGRATED COLLECTOR STORAGE

- GeoSpring Solar technology
- Solar glass for efficient water heating
- Clear heat insulation delivers maximum heat retention
- Integrated storage pipes maintain temperatures even when the sun is not shining
- Serpentine system makes hot water available immediately
- Internal tank coating offers maximum corrosion resistance



Ground mount installation



Pitched roof installation



Flat roof installation



Connected in parallel installation



Combined with additional storage tank installation

Complete features and specifications on page 321.
\*Applies to 51-gallon model when paired with a tankless gas water heater.

P GE Profile™ G GE Appliances Not all features available on all models.





# **CUSTOM SELECT™ BLENDING VALVE**

Allows you to select how soft you want your water.

P GE Profile™ G GE Appliances



# **WIFI ALERTS AND REMOTE SHUTOFF**

Receive alerts to your smartphone when there's a potential leak or running faucet.\*

\*Requires WiFi signal at softener location.



# SALT SAVER

Spend less time maintaining your system and more time enjoying it with Salt Saver, which reduces consumption.



# WATER SOFTENERS





# **GXSHC40N**

# **GE SMART WATER SOFTENER**

- Built-in WiFi powered by SmartHQ™
- Flow alerts-WiFi
- Remote shutoff—WiFi
- GE Appliances' exclusive Custom Select blending valve allows you to select how soft you want your water
- GE Appliances' Salt Saver helps reduce salt consumption
- Reduces scale, protects appliances/water heater, results in so