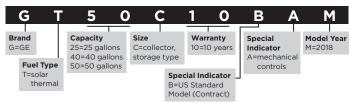

ormation.

#### **READING NOMENCLATURES**

#### FRENCH-DOOR REFRIGERATOR



#### **BOTTOM-FREEZER REFRIGERATOR**



#### SIDE-BY-SIDE REFRIGERATOR



### TOP-FREEZER REFRIGERATOR



#### COMPACT REFRIGERATOR, WINE & BEVERAGE (2014 AND BEYOND)



#### FREEZER



### **ICE MAKER**



#### **WALL OVEN**



#### WARMING DRAWER



#### KITCHEN HUB



### **ADVANTIUM®** (2008 and beyond)



#### **MICROWAVE OVEN**



#### COOKTOP



#### RANGE



#### VENTILATION



# DISHWASHER—STAINLESS STEEL, HYBRID STAINLESS STEEL AND PLASTIC INTERIOR



### DISHWASHER-GE STANDARD TUB



#### DISPOSER



#### WASHER



#### DRYER



#### SELECT FRONT LOAD WASHER



#### **SELECT FRONT LOAD DRYER**



#### WATER SOFTENING SYSTEM



### FLEXIBLE CAPACITY ELECTRONIC WATER HEATER



#### **SOLAR WATER HEATER**



geappliances.com 335

#### READING NOMENCLATURES (continued)

#### **ELECTRONIC/ELECTRIC WATER HEATER**



#### PORTABLE AIR CONDITIONER



#### **REVERSE-OSMOSIS SYSTEM**



### **DEHUMIDIFIER**







### **BUILT-IN/THROUGH-THE-WALL AIR CONDITIONER**



### **INLINE UNIT**



### ZONELINE® CHASSIS



### WHOLE-HOME FILTRATION SYSTEM

| G     | N                                        | W           | Н            | 3                                            | 8         | S          |
|-------|------------------------------------------|-------------|--------------|----------------------------------------------|-----------|------------|
| Brand | Packaging                                | Product typ |              | s                                            |           | Model year