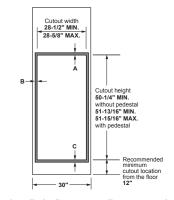

|                                   |                                |                                                  |                                     |
| 240V                                               | 9.0                               | 9.0                               | 9.0                            | 8.4                                              | 8.4                                 |

4,300 Bake wattage 2,850 2,850 2,850 \*SS = Stainless, TS = Black Stainless, ES = Slate, DS = Black Slate, WW = White on white BB = Black on black.

40

2 400

40

2 400

4.300

#### **OVEN SUPPORT FOR 30" OVEN MODELS**



40

2,400

4,300

40

2,400

4,000

2,850

40

4,000

2,850

**30" BUILT-IN DOUBLE OVEN DIMENSIONS (IN INCHES)** MODELS PTD9000, PTD7000, JTD5000, JTD3000









Note: Cabinets installed adjacent to wall ovens must have an adhesion spec of at least a 194°F temperature rating.

Note: If marks, blemishes or the cutout opening are visible above the installed oven, it may be necessary to add wood shims under the runners and front trim until the marks or openings are covered.

**Note:** Door handle protrudes 3" from door face. Cabinets and drawers on adjacent 45° and 90° walls should be placed to avoid interference with the handle

PTD7000.

| CABINET                                          | JTD5000,<br>JTD3000 |
|--------------------------------------------------|---------------------|
| A - Overlap of oven at top of cutout             | 1"                  |
| B - Overlap of oven other side of edge of cutout | 3/4"                |
| C - Overlap o