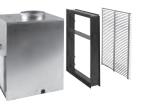

| 114                                    | 125                                    | 168                                    | 114                                    | 124                                    | 168                                    |
| Approx. shipping weight (lbs.)                         | 125                                    | 136                                    | 220                                    | 125                                    | 135                                    | 220                                    |



\*Preliminary—model specifications subject to change.

**OVERALL UNIT DIMENSIONS** 

23-1/8

See page 226 for warranty information.

**MODELS AZ91H09/12** 



32-1/4



**MODEL AZ91H18** 

## VERTICAL VIEW





Front: Allow 3" in front of unit.

Sides: Allow 3" on each side of unit.

Platform: Field-supplied; refer to installation instructions.

 $\textbf{Side-access closets:} \ \ \text{Not recommended for new installations.}$ 

Overall unit dimensions:

AZ91H09/12: 32-1/4" H × 23-1/8" W × 23-1/8" D AZ91H18: 47-1/4" H × 23-1/8" W × 23-1/8" D

Above illustrations intended for dimensional reference only. Refer to photography for actual product appearance.

\*Coefficient of Performance

<sup>\*\*</sup>Coefficient of Performance

#### AZ45 SERIES COOLING WITH ELECTRIC HEAT

|                              | 230/208V Models | <b>i</b>    |               |               |
|------------------------------|-----------------|-------------|---------------|---------------|
|                              |