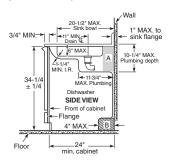

For use on adequately wired 120-volt, 15-amp circuit having 2-wire service with a separate ground wire. This appliance must be grounded for safe operation.



**GPT225 Electrical rating** 

| Voltage AC12                    | ) |
|---------------------------------|---|
| Hertz6                          | C |
| Total connected load amperage8. | 9 |
|                                 |   |

For use on adequately wired 120-volt, 15-amp circuit having 2-wire service with a separate ground wire. This appliance must be grounded for safe operation.



<sup>\*</sup>Based on DOE test procedure, ANSI/AHAM DW-1.
\*\*dBA levels based on Owens-Corning IEC-60704 lab testing.
\*\*\*GSD3301KWW, GSD3301KBB and GSD3361KSS have power cords attached.

BATCH FEED

#### **CABINET ROUGH-IN** (IN INCHES) CONT.



Either single- or double-bowl sink may be used, centered or offset, as shown in the front illustration above. The 20-1/2" max. dimension from wall to front of sink bowl must be accurate if dishwasher is to fit properly under sink. Water lines to sink faucet and drain from sink can be run through area "A". HOT WATER line to dishwasher is installed in area "B". Garbage disposer, water lines to faucet, trap, waste air gap and water cut-off valve are installed in 12" wide cabinet shown in area "C". Sink opening for garbage disposer must be dimensioned as shown in front view, area "C" above (7-1/2"). This will provide clearance for disposer and plumbing in cabinet "C" when using double-bowl sink. If the sink bowl is more than 20-1/2" max. specified distance from the wall, or if the base cabin