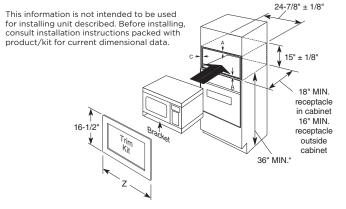

SS = Stainless, TS = Black Stainless, WW = White on white, BB = Black on black, CM = Color-matched.
\*Exterior dimensions: height includes feet, depth does not include handle.

†Part No. JXA019K is available at additional cost.

### **UNDERCABINET MOUNTING KIT** (PART NO. JXA019K) FOR MICROWAVE OVEN MODEL JEM3072

(Sold separately)

Not to be used over a thermal oven.



## **Undercabinet Installation**

Install Spacemaker II microwave ovens in just a few easy steps with the mounting template, which provides all the necessary measurements. These microwave ovens can be installed on practically any wood or metal cabinets. Installation may vary depending on cabinets.

Note: 120V, 60-cycle, grounded power receptacle location optional on back within cabinet opening.

### **CUTOUT DIMENSIONS**



| Cabinet overlap requirements                   | 30"    | 27"  |
|------------------------------------------------|--------|------|
| A - Overlap of trim kit over top of cabinet    | 3/4"   | 3/4" |
| B - Overlap of trim kit over bottom of cabinet | 5/8"   | 5/8" |
| C - Overlap of trim kit over sides of cabinet  | 2-1/2" | 1"   |

See page 226 for warranty information.

Allow an additional inch of clearance beyond trim frame on all sides

<sup>\*\*</sup>Exterior dimensions: height includes feet, depth does not include handle.

<sup>\*</sup>For ADA compliance, the microwave must be

### GE PROFILE™ STAINLESS INTERIOR DISHWASHERS

|