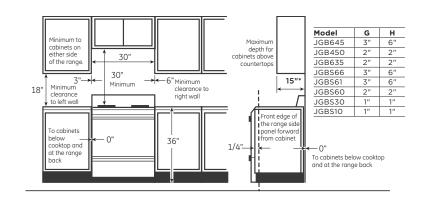

side wall

to cabinets

#### **DIMENSIONS**

24" RANGE

JGAS640RM

2.9

Traditiona

Electronic

9,500 BTU

15.000 BTU

5,000 BTU

1 incandescent

CM

SS with black

Black matte

Cast iron

Gray

120

17-1/8

13.0/13.0

60Hz. 15A

# JGB645 29-7/8" 36" to 36-1/2" 28-3/4" 26-1/4" 46-1/4" 11-1/4" 29-7/8" 36" to 36-1/4" 28-3/4" 26-1/4" 46-1/4" 10-1/4" JGBS66 29-7/8" 36" to 36-1/2" 28-3/4" 26-1/4" 46-1/4" 11-1/4" JGBS61 29-7/8" 36" to 36-1/2" 28-3/4" 26-1/4" 46-1/4" 11-1/4" IGBS60 29-7/8" 36" to 36-1/4" 28-3/4" 26-1/4" 46-1/4" 10-1/4" В JGBS30 29-7/8" 36" to 36-1/2" 28-3/4" 26-1/4" 46-1/4" 10-1/4" JGBS10 29-7/8" 36" to 36-1/2" 28-3/4" 26-1/4" 46-1/4" 10-1/4" D

## **DIMENSIONS (IN INCHES) MODEL JGAS640**



#### **GAS PIPE AND ELECTRICAL OUTLET LOCATIONS**



#### **INSTALLATION INFORMATION**



# **A**CAUTION

To prevent drafts from affecting burner operation, seal all openings in floor and wall.



**MODEL JGAS640** 

16" max to cabinets above

counter



All GE ranges are equipped with an Anti-Tip device. The nstallation of this device is an important, required step in the installation of the range.

Gas self-clean range Anti-Tip bracket (part no. 205C1714P001)

## Optional gas range accessory drip pans for sealed and standard traditional burner models

Will not work on continuous grate models. To order these accessory drip pans, call toll-free 800-626-2000.

are available at additional cost.

#### Installation Information:

Before installing, consult installation instructions packed with product for current dimensional data. There must be a minimum of 30" between unprotected