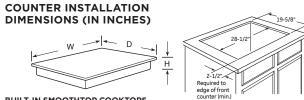

B                                                           | JXTR32B                                                 | JXTR32B                                                              | JXTR32B                                             | <u>JXTR32B</u><br>JXTR32W                                     | JXTR32B<br>JXTR32W                                            |  |
| *SS = Stainless, TS = Black Stainle  |                                                                   |                                                         |                                                                      |                                                     |                                                               |                                                               |  |



#### **BUILT-IN SMOOTHTOP COOKTOPS**

Requires a 5" free area between the bottom of the cooktop to any combustible material, e.g., shelving. Free area not required when installing wall oven underneath cooktop. Refer to installation instructions. Units are furnished with a 48" flexible armored cable.

36" ribbon cooktops are approved for use over GE 30" single wall ovens and warming drawers. 30" ribbon cooktops are approved for use over GE 30" and 27" single wall ovens and warming drawers. Refer to cooktop and wall oven installation instructions packed with product for current dimensional data.

#### **BUILT-IN INDUCTION COOKTOPS**

Requires a 3" min. free area between the bottom of the cooktop to any combustible material, e.g., shelving. Free area not required when installing wall oven u