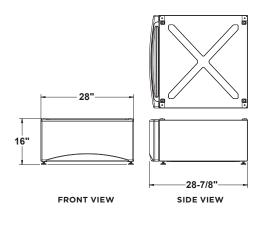

| 3.00                   | 3.00                   | 3.00                   | 3.00                               |
| Circuit breaker or Time-delay fuse       | 15 or 20 amps                      |
| /olts/Hertz                              | 120V: 60Hz             | 120V; 60Hz             | 120V: 60Hz             | 120V; 60Hz                         |

306

### WASHER DIMENSIONS: GFW850





SIDE VIEW WITH DOOR OPEN

### WASHER DIMENSIONS: GFW650, GFW550, GFW510





SIDE VIEW WITH DOOR OPEN

### **GE FRONT LOAD** WASHER/DRYER PEDESTALS

### PEDESTAL DIMENSIONS

For 28" width front load washers and dryers.

GFP1528SNWW-White GFP1528PNDG-Diamond Gray GFP1528PNSN-Satin Nickel GFP1528PNRS-Sapphire Blue

This optional 16" pedestal raises the door opening and height of the washer or dryer.



### **GE FRONT LOAD** WASHERS/DRYERS (STACKED)

STACKED DIMENSIONS (IN INCHES) GFW850/GFD85, GFW650/GFD65, GFW550/GFD55, GFW510/GFD55/GFV55



See page 225 for warranty information.

wepartment of Energy.

"\*ADA-qualified based on Americans with Disabilities Act. UFAS compliant with the Uniform Federal Accessibility Standards.

"\*\*WW = White, DG = Diamond Gray, RS = Sapphire Blue, SN = Satin Nickel.

### FRONT LOAD DRYERS

|                                    |                                  |                                  | GFD55ESPN/GSPN              |
|------------------------------------|----------------------------------|----------------------------------|-----------------------------|
|                                    | GFD85ESPN/GSPN<br>GFD85ESSN/GSSN | GFD65ESPN/GSPN<b