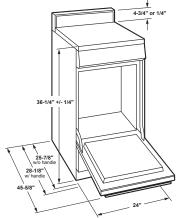

A set of LP orifices is included with each range for LP conversion.

18" min

minimum to

side wall

to cabinets

#### **DIMENSIONS**

24" RANGE

JGAS640RM

2.9

Traditiona

Electronic

9,500 BTU

15.000 BTU

5,000 BTU

1 incandescent

CM

SS with black

Black matte

Cast iron

Gray

120

17-1/8

13.0/13.0

60Hz. 15A

# JGB645 29-7/8" 36" to 36-1/2" 28-3/4" 26-1/4" 46-1/4" 11-1/4" 29-7/8" 36" to 36-1/4" 28-3/4" 26-1/4" 46-1/4" 10-1/4" JGBS66 29-7/8" 36" to 36-1/2" 28-3/4" 26-1/4" 46-1/4" 11-1/4" JGBS61 29-7/8" 36" to 36-1/2" 28-3/4" 26-1/4" 46-1/4" 11-1/4" IGBS60 29-7/8" 36" to 36-1/4" 28-3/4" 26-1/4" 46-1/4" 10-1/4" В JGBS30 29-7/8" 36" to 36-1/2" 28-3/4" 26-1/4" 46-1/4" 10-1/4" JGBS10 29-7/8" 36" to 36-1/2" 28-3/4" 26-1/4" 46-1/4" 10-1/4" D

## **DIMENSIONS (IN INCHES) MODEL JGAS640**



#### **GAS PIPE AND ELECTRICAL OUTLET LOCATIONS**



#### **INSTALLATION INFORMATION**



# **A**CAUTION

To prevent drafts from affecting burner operation, seal all openings in floor and wall.



**MODEL JGAS640** 

16" max to cabinets above

counter



All GE ranges are equipped with an Anti-Tip device. The nstallation of this device is an important, required step in the installation of the range.

Gas self-clean range Anti-Tip bracket (part no. 205C1714P001)

## Optional gas range accessory drip pans for sealed and standard traditional burner models

Will not work on continuous grate models. To order these accessory drip pans, call toll-free 800-626-2000.

are available at additional cost.

#### Installation Information:

Before installing, consult installation instructions packed wit