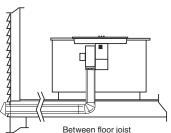

White on white, BB = Black on black.

#### **BUILT-IN GAS DOWNDRAFT COOKTOP DIMENSIONS (IN INCHES) MODEL PGP9830**







#### **BUILT-IN ELECTRIC AND GAS CUTOUT DIMENSIONS (IN INCHES) MODELS PP9830, PGP9830**



Note: A 5" minimum spacing to adjacent side wall is required on PGP9830. A 6" minimum spacing to adjacent side wall is required on PP9830.

Note: JXCK89 cord kit needed for the installation of model PP9830.

Note: All gas cooktop models require 7/16" free area below cooktop height to combustible material, and require 18" minimul from countertop to adjacent overhead cabinets.\* \*ADA requirement.

<sup>\*\*</sup>Raised bullnose counter with curved front.

**MODEL UVC9360** 

#### **BUILT-IN ELECTRIC AND GAS DOWNDRAFT COOKTOP VENTING OPTIONS**

#### **MODELS PP9830, PGP9830**







#### **BUILT-IN ELECTRIC AND** GAS DOWNWARD VENTING **DIMENSIONS (IN INCHES)**



#### **BUILT-IN ELECTRIC AND GAS REAR WALL VENTING DIMENSIONS (IN INCHES)**



Wall installations require 25" countertop depth. When cabinet is flush against the wall, the fan housing can be rotated to the horizontal position for direct venting through rear wall. Make a countertop cutout in the range cabinet according to unit dimensions and installation type. Duct hole is positioned in back of cabinet for through-the-wall ducting.

#### PENINSULA OR ISLAND INSTALLATION

For peninsula/islands, a minimum 26" countertop depth is suggested. Blower should be in vertical position. Island or peninsula cabinets may require adjustment in cutout depth and/or location within the width dimensions. Duct hole is position