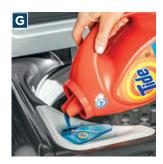

rsible door
- Stainless steel drum
- Outlet for washer
- Sanitize cycle
- Extended tumble
- WiFi optional\*
- ADA compliant with the use of GAF140SSNWW riser

White - GFD14ESSNWW (Electric)

Matching Washer: GFW148SSM



# **GAF140SSNWW** 4" RISER AND DRIP PAN

FOR 24" FRONT LOAD **WASHER AND DRYERS** 

- 4" riser that meets ADA standard
- Easy installation
- Integrated drip pan
- Compatible with GFW148/GFT14/ GFD14/GFQ14

Complete features and specifications on pages 309-311. See page 227 for ADA requirements.

Bold = feature upgrade from previous model. For definitions of logos, see page 9.

\*SmartHQ™ Connect Module is required and sold separately. It is available for order on geappliances.com, part number PBX23W00Y0.



10

TOP LOAD CLOTHES CARE

# **FEATURE HIGHLIGHTS**

### WASHERS



# **SMARTDISPENSE™ TECHNOLOGY**

An intelligent dispenser that holds up to 48 loads of detergent and automatically dispenses the right amount, saving you time and making laundry effortless.



# **WATER STATION**

Pre-treat your clothes inside the washer with an integrated water station that dispenses water and detergent together, or just water, all at your desired temperature.



# **FLEXDISPENSE™**

Automatically releases liquid or powder detergent, fabric softener, and even detergent packs like Tide PODS™, at the right time for faster activation and optimal cleaning performance.



# **BUILT-IN WIFI**

Start the washer before your commute home, thanks to the GE Appliances app that lets you monitor and control your laundry pair from anywhere, as well as receive real-time notifications