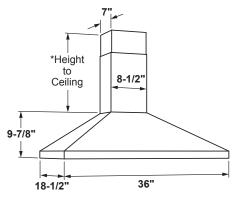

|

recommended. The hood installation height above the cooking surface depends upon ceiling height. The telescopic duct cover conceals the ductwork running from the top of the hood to the ceiling. NOTE: Installation height should be measured

The vent hood must be installed 24" min above the cooking surface. For optimal performance, installing the hood more than 38" above the cooking surface is not

from the cooking surface to the lowest part of the hood. This hood may be installed onto a wall and vented to the outdoors, or it can be installed for recirculating operation. Parts for recirculating operation are supplied with the hood. However, when installed for recirculating, the optional charcoal filter UXCF72 will need to be purchased separately.

#### JVW5361



36" models require a 36"-wide opening \*The supplied duct cover fits 7'-4" to 9'-0" ceiling heights (10' with optional high ceiling kit UXDC72 and UX10DC53. See install instructions for specific details.)

#### JVW5301



30" models require a 30"-wide opening \*The supplied duct cover fits 7'-4" to 9'-0" ceiling heights (10' with optional high ceiling kit UXDC72 and UX10DC53. See install instructions for specific details.)



<sup>\*\*</sup>SS = Stainless, TS = Black Stainless, ES = Slate, DS = Black Slate

#### 36" AND 30" TELESCOPIC DOWNDRAFT SYSTEMS

|                                      | UNIVERSAL              |                        |
|--------------------------------------|------------------------|------------------------|
|                                      | UVB36SK<br>UVB3