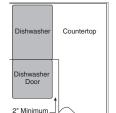

cal work must be in accordance with local codes. Most of the installation work should be done before the dishwasher is moved into place. First, select a location as close to the sink as possible for ready access to water and drain lines. For proper operation and appearance of the dishwasher, the cabinet opening should be square and have dimensions as shown in Figure 1. If the dishwasher is to be installed in a corner, there must be sufficient clearance to open the door as shown in Figure 2. A minimum clearance of 2" is recommended.

Rough-in the water, electrical, and drain lines before proceeding with installation. The lines should run straight to their connections on the dishwasher

Note: Make sure that the lines do not cross in front of the dishwasher motor or its legs

### FIGURE 1





FIGURE 2

### **DISHWASHER ROUGH-IN INFORMATION**

Note: Dishwasher must not be installed more than ten feet from sink for proper drainage. All plumbing and electrical work must be in accordance with local codes.

The power cord and connections must comply with the National Electrical Code Section 422 and/or local codes and ordinances. The cord must be no longer than six feet from the junction box to the receptacle.

### GDT225SGL/GDT225SSL **INSTALLATION INFORMATION (IN INCHES)**

• The rough cabinet opening must be at least 24" deep, 24" wide and approximately 32-1/2" to 34-3/4" high from floor to underside of the countertop.



#### Above illustrations intended for dimensional reference only. Refer to photography for actual product appearance

#### **DISHWASHER INSTALLATION INFORMATIO