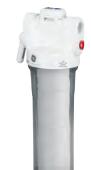

WH50M**

### **GE WHOLE HOME FILTRATION SYSTEM**

- High or standard flow
- Premium filtration (filter sold separately)
- Lead reduction with FTHLM
- Easy install (push-to-connect fittings)
- 3-position valve with bypass option
- for drier filter change
- Includes magnetic filter reminder light
- Filter not included
- Compatible filters: FTHLM (Premium) FTHTM (Advanced)







# GXWH35F

# **GE HIGH-FLOW WHOLE HOUSE FILTRATION SYSTEM**

### · High flow

- Customize filtration (filter sold separately)
- Reduces dirt, silt, sand and rust from your water
- Red pressure release button for drier filter change
- · Includes magnetic filter reminder light, wrench and mounting bracket
- Filter not included
- Compatible filters: FXHTC (Advanced) FXHSC (Basic)



# **USE APPLIANCE ACCOUNT GNWH38S**



PREMILIM

# **GXWH20S**

### GE STANDARD-FLOW WHOLE HOUSE **FILTRATION SYSTEM WITH CLEAR SUMP**

- Standard flow
- FXUSC filter included
- dirt, silt, sand and rust from your water
- pressure release button for drier filter change
- · Includes magnetic filter reminder light, wrench and mounting bracket
- Filter included
- Compatible filters: FXWTC (Advanced) FXUSC (Basic) FXWPC (Basic) FXWSC (Basic)





PREMIUM

ADVANCED

BASIC

# GXWH04F

### GE STANDARD-FLOW WHOLE HOUSE **FILTRATION SYSTEM**

- · Standard flow
- Customize filtration (filter sold separately)
- Reduces dirt, silt, sand and rust from your water
- Red pressure release button for drier filter change
- · Includes magnetic filter reminder light, wrench and mounting bracket
- Filter not included
- Compatible filters: FXWTC (A