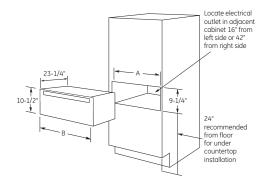

of the bottom of cooktop burner box to the top of the cutout. Use any solid material such as 1/4"-thick plywood. Allow at least 1/4" air gap between the barrier and the top of the warming drawer. See label on top of the warming drawer for approved cooktop models.

Note: Door handle protrudes 3" from door face. Cabinets and drawers on adjacent 45° and 90° walls should be placed to avoid interference with the handle

Installation information: Before installing, consult installation instructions packed with product for current dimensional data.

Note: Use of drawer with ZXD30B custom panel kit will result in the panel not being flush with adjacent cabinet doors and drawers

#### **INSTALLATION BELOW A SINGLE OR DOUBLE WALL OVEN (IN INCHES)** MODELS PTW9000, PW9000, **PKW7000 AND PJ7000**





#### Dimensions (in inches)

|            | Α      | В      |
|------------|--------|--------|
| 30" Models | 28-1/2 | 29-3/4 |
| 27" Models | 25-1/2 | 26-3/4 |

Note: Additional clearance between cutouts may be required. Check to be sure that oven supports above the warming drawer location do not obstruct the required interior 23-1/2" depth and 9-1/4" height.



#### (Must support 150 lbs.)

#### When installed under a cooktop:

Warming drawers are suitable for installation below only certain specified cooktop models. See the label attached to the top of the warming drawer for suitable models. A solid barrier and air gap between cooktop and warming drawer are required.

#### 30" AND 27" BUILT-IN ADVANTIUM® WALL OVENS

|