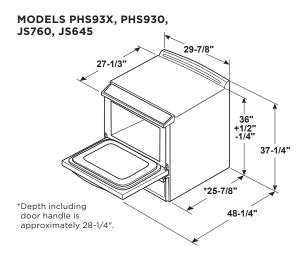

|                                |                                           |                                           |
| roil wattage                                             |                                |                                | 40<br>115.5/11.6<br>JXFILLR1BB | 40<br>16.0/12.0<br>JXFILLR1BB         | 13.6/10.2                      | 13.6/10.2<br>JXFILLR1BB                   | 12.1/9.1<br>JXFILLR1BB                    |

<sup>\*\*</sup>No-preheat modes include baked goods, frozen pizza single rack, frozen pizza multi rack, frozen snack single rack, frozen snack multi rack.

\*\*\*SS = Stainless, FS = Fingerprint Resistant Stainless, TS = Black stainless, ES = Slate, DS = Black Slate, WW = White, BB = Black, CM = Color-matched.

See page 226 for warranty information.





Above illustrations intended for dimensional reference only. Refer to photography for actual product appearance.







All GE ranges are equipped with an Anti-Tip device. The installation of this device is an important, required step in the installation of the range.

#### **30" SLIDE-IN GAS RANGES**

|                                                     | GE PROFILE™                             |                                         |                                         | GE                                        |                                           | ı                                       |
|-----------------------------------------------------|-----------------------------------------|-----------------------------------------|-----------------------------------------