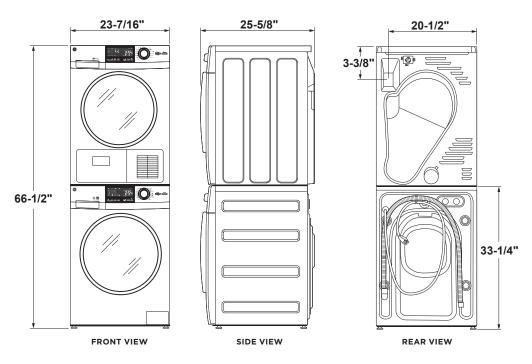

|                               |                           |
| Approx. shipping wt. (lbs.) | 110                           | 103                       |
| Approx. shipping wt. (ibs.) | Undercounter.                 | Undercounter.             |
| Flexible installation       | stacked, side-by-side         | stacked, side-by-side     |
| POWER/RATINGS               | Stacked, side by side         | stacked, side by-side     |
| r OWER/RATINGS              | 208/240V/                     | 208/240V/                 |
| Volts/Hertz/Wattage         | 60Hz/2,800W                   | 60Hz/2,800W               |
| *WW = White                 |                               |                           |

### CONDENSER DRYER DIMENSIONS: GFT14ESSM





### STACKED DIMENSIONS GFW148SSM, GFT14ESSM



See page 225 for warranty information.

### **TOP LOAD WASHERS**

|                                                                                                                                                                                                                      | GE                                                              | T                                                               |                                                                      |                                                                      |                            |                                     |                             | _                             |                                    |
|--------------------------------------------------------------------------