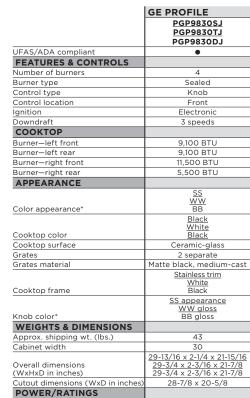

ing wt. 29-13/16 x 2-1/4 x 21-15/16 29-3/4 x 2-3/16 x 21-7/8 29-3/4 x 2-3/16 x 21-7/8 (WxHxD in inches) 28-7/8 x 20-5/8 POWER/RATINGS KW rating @ 240V 208V

**30" BUILT-IN ELECTRIC** 

**DOWNDRAFT COOKTOP** 



# **BUILT-IN ELECTRIC DOWNDRAFT COOKTOP**

#### **DIMENSIONS (IN INCHES) MODEL PP9830**

\*SS = Stainless, WW = White on white, BB = Black on black







#### **BUILT-IN ELECTRIC AND GAS CABINET DIMENSIONS (IN INCHES) MODELS PP9830, PGP9830**



#### RECEPTACLE LOCATION

Install an approved junction box within shaded area shown in diagram, Junction box must be at least 10-1/2" below top of



#### PREPARING THE CABINET FOR INSTALLATION

In some cabinets, the sides may need to be scooped or cut down 5-3/4" as shown and the corner braces removed in order to accommodate the cooktop.



\*SS = Stainless, WW = White on white, BB = Black on black.

#### **BUILT-IN GAS DOWNDRAFT COOKTOP DIMENSIONS (IN INCHES) MODEL PGP9830**







#### **BUILT-IN ELECTRIC AND GAS CUTOUT DIMENSIONS (IN INCHES) MODELS PP9830, PGP9830**



Note: A 5" minimum spacing to adjacent side wall is required on PGP9830. A 6" minimum spacing to adjacent side wall is required on PP9830.

Note: JXCK89 cord kit needed for the installation of model PP9830.

Note: All gas cooktop models require 7/16" free area below cooktop height to combustible material, and require 18" minimul from countertop to adjacent overhead cabinets.\* \*ADA requirement.

<sup>\*\*</sup>Raised bullnose counter with curved front.

**MODEL UVC9360** 

#### **BUILT-IN ELECTRIC AND GAS DOWNDRAFT COOKTOP VENTING OPTIONS**

#### **MODELS