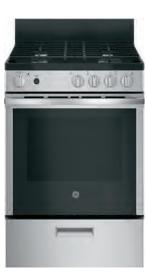

s

☐ White - JGBS10DEMWW Black - JGBS10DEMBB

Perfect Match Ventilation: JVX3300













# JGBS61

# **GE 30" RANGE**

- Continuous grates
- 13,000-BTU burner
- Precise simmer burner Sealed cooktop burners
- · Black matte steel, cast iron grates
- Standard-clean oven
- 4.8 cu. ft. oven capacity
- Flexible broiling
- Stainless JGBS61RPSS White - JGBS61DPWW
- Black JGSB61DPBB

Perfect Match OTR Microwave: JVM3160



(13K)

9.5K





Model shown in White





# **GE 30" RANGE WITH BROILER DRAWER**

- 13,000-BTU burner
- Precise Simmer burner
- Sealed cooktop burners
- · Black matte steel grates
- Standard-clean oven
- 4.8 cu. ft. oven capacity
- Flexible broiling
- Stainless JGBS60REKSS White - JGBS60DEKWW
- Bisque JGBS60DEKCC Black - JGBS60DEKBB

Perfect Match OTR Microwave: JVM3160









# JGAS640

# **GE 24" RANGE**

- Front controls
- Edge-to-edge cooktop with heavy-cast grates
- In-oven broil
- Sealed cooktop burners
- Steam Clean
- Modular backguard

Stainless - JGAS640RMSS









Complete features and specifications on pages 288-289. See pages 132-133 for free-standing gas range parts & accessories. See page 227 for ADA and UFAS requirements. Bold = feature upgrade from previous model.

130

For definitions of logos, see page 9.

# FREE-STANDING GAS RANGE PARTS & ACCESSORIES











|         | JXGRILL1/<br>WB31X24998<br>REVERSIBLE CAST-IRON<br>GRIDDLE/GRILL | WB31X24738<br>NON-STICK ALUMINUM<br>GRIDDLE                      | JXGRATE1/<br>WB31X27150<br>CENTER GRATE                                                                    | JXRACK3G*  SELF-CLEAN OV