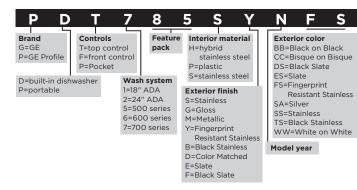

August 1, 2004. Wall case and exterior grille are also required for new construction.

\*30 amp heater wattage will be reduced in low fan operation.

See page 226 for warranty information.

See page 226 for warranty information.

See page 226 for warranty information.

#### **READING NOMENCLATURES**

#### FRENCH-DOOR REFRIGERATOR



#### **BOTTOM-FREEZER REFRIGERATOR**



#### SIDE-BY-SIDE REFRIGERATOR



### TOP-FREEZER REFRIGERATOR



#### COMPACT REFRIGERATOR, WINE & BEVERAGE (2014 AND BEYOND)



#### FREEZER



### **ICE MAKER**



#### **WALL OVEN**



#### WARMING DRAWER



#### KITCHEN HUB



### **ADVANTIUM®** (2008 and beyond)



#### **MICROWAVE OVEN**



#### COOKTOP



#### RANGE



#### VENTILATION



# DISHWASHER—STAINLESS STEEL, HYBRID STAINLESS STEEL AND PLASTIC INTERIOR



### DISHWASHER-GE STANDARD TUB



#### DISPOSER



#### WASHER



#### DRYER



#### SELECT FRONT LOAD WASHER



#### **SELECT FRONT LOAD DRYER**



#### WATER SOFTENING SYSTEM



### FLEXIBLE CAPACITY ELECTRONIC WATER HEATER



#### **SOLAR WATER HEATER**



geappliances.com 335

#### READING NOMENCLATURES (continued)

#### **ELECTRONIC/ELECTRIC WATER HEATER**



#### PORTABLE AIR CONDITIONER



#### **REVERSE-OSMOSIS SYSTEM**



### **DEHUMIDIFIER**







### **BUILT-IN/THROUGH-THE-WALL AIR CONDITIONER**



### **INLINE UNIT**



### ZONELINE® CHASSIS



### WHOLE-HOME FILTRATION SYSTEM

| G     | N                                        | W           | Н            | 3                                            | 8         | S          |
|-------|-------------------------------------