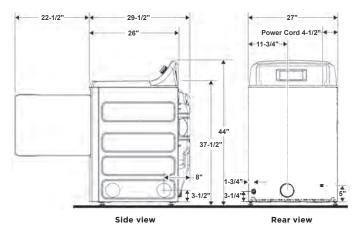

|                  |                    |                  | 115 (GTD)        | 118 (GTD)        |                  |
| Approx. shipping wtelectric (lbs.) | 125              | 121                | 115              | 108 (GTX)        | 112 (GTX)        | 102              |
|                                    | 1                | 1                  | 1                | 1                |                  | i e              |

WE25X021

WE25X021

WE25X0217

WE25X0217

#### LP conversion kit (sold separately) WE25X0217 WE25X021 \*WW = White, WS = White with silver backsplash, DG = Diamond Gray,

Approx. shipping wt.-gas (lbs.)

### TOP LOAD MATCHING DRYERS

#### DRYER DIMENSIONS FOR 6.2 CU. FT. CAPACITY



## **DRYER DIMENSIONS FOR GTD84**



#### DRYER DIMENSIONS FOR 7.2 CU. FT. CAPACITY



### **DRYER DIMENSIONS FOR GTD72**



### **DRYER SPECIFICATIONS**

#### **EXHAUST OPTIONS:**

Electric: 4-way via rear, right, left and bottom.

Gas: For 6.2, 7.2, 7.4 and 7.8 cu. ft. dryers, when viewed from the front of the unit, exhaust 3-way via rear, left and bottom. Dryer is shipped exhausted to the rear. Alternate exhausting knockouts are supplied.

## Circuit requirements:

Electric: An individual, properly grounded branch circuit, protected by a 30-amp circuit breaker or a time-delay fuse is required.

### Electric dryer rating:

240V, 5,600W, 24A, 60Hz — 6.2, 7.2 and 7.4 cu. ft. dryers 208V, 4,400W, 22A, 60Hz — 6.2, 7.2 and 7.4 cu. ft. dryers 240V, 5,000W, 25A, 60 Hz — 7.8 cu. ft. dryers 208V, 4,784W, 23A, 60 Hz — 7.8 cu. ft. dryers

**Gas:** An individual, properly grounded b