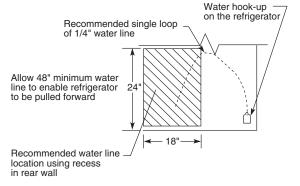

#### Who will love it

GE Profile appliances are designed to make daily life simpler for those who:

- Crave Smart Home technology and cutting-edge features in every appliance
- Want updates that will upgrade their appliances over time
- Expect technology to help them achieve more every day