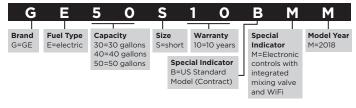

See page 226 for warranty information.

#### **READING NOMENCLATURES**

#### FRENCH-DOOR REFRIGERATOR



#### **BOTTOM-FREEZER REFRIGERATOR**



#### SIDE-BY-SIDE REFRIGERATOR



### TOP-FREEZER REFRIGERATOR



#### COMPACT REFRIGERATOR, WINE & BEVERAGE (2014 AND BEYOND)



#### FREEZER



### **ICE MAKER**



#### **WALL OVEN**



#### WARMING DRAWER



#### KITCHEN HUB



### **ADVANTIUM®** (2008 and beyond)



#### **MICROWAVE OVEN**



#### COOKTOP



#### RANGE



#### VENTILATION



# DISHWASHER—STAINLESS STEEL, HYBRID STAINLESS STEEL AND PLASTIC INTERIOR



### DISHWASHER-GE STANDARD TUB



#### DISPOSER



#### WASHER



#### DRYER



#### SELECT FRONT LOAD WASHER



#### **SELECT FRONT LOAD DRYER**



#### WATER SOFTENING SYSTEM



### FLEXIBLE CAPACITY ELECTRONIC WATER HEATER



#### **SOLAR WATER HEATER**



geappliances.com 335

#### READING NOMENCLATURES (continued)

#### **ELECTRONIC/ELECTRIC WATER HEATER**



#### PORTABLE AIR CONDITIONER



#### **REVERSE-OSMOSIS SYSTEM**



### **DEHUMIDIFIER**







### **BUILT-IN/THROUGH-THE-WALL AIR CONDITIONER**



### **INLINE UNIT**



### ZONELINE® CHASSIS



### WHOLE-HOME FILTRATION SYSTEM

| G     | N                                        | W           | Н            | 3                                            | 8         | S          |
|-------|------------------------------------------|-------------|--------------|----------------------------------------------|-----------|------------|
| Brand | Packaging                                | Product typ |              | s