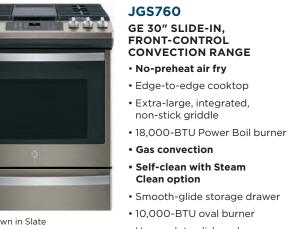

0-BTU Tri-ring burner
- · Extra-large, integrated, reversible cast-iron grill/ griddle
- Dual-purpose center burner
- 15,000-BTU Power Boil burner
- by SmartHQ
- Fingerprint Resistant







- Built-in WiFi powered
- Chef Connect\*\*
- Fingerprint Resistant



# JGSS86

# **GE 30" SLIDE-IN FRONT** CONTROL GAS DOUBLE

- OVEN RANGE
- Edge-to-edge cooktop
- 15,000-BTU Power Boil burner • Extra-large, integrated
- non-stick griddle • 10,000-BTU oval burner
- Steam Clean
- · In-oven broil
- True Convection
- · Large-capacity double oven • Fit guarantee\*





# Bold = feature upgrade from previous model. For definitions of logos, see page 9.

The Bluetooth® word mark and logos are registered trademarks owned by Bluetooth SIG, Inc. and any use of such marks by GE Appliances is under license.















**GE 30" SLIDE-IN GAS RANGE** 

• Edge-to-edge cooktop

- **Power Boil burners**
- 10.000-BTU oval burner
- Steam clean

non-stick griddle

- In-oven broil
- Smooth-glide storage drawer

- Stainless JGSS66SELSS Slate - JGSS66EELES

Perfect Match OTR Microwave: JVM6175





# SLIDE-IN ELECTRIC RANGE PARTS & ACCESSORIES





|            | -                                                                                                                                                                    | ~                                                                                                                        |
|------------|------------------------------------------------------------------------------------------------------------------------------------------------