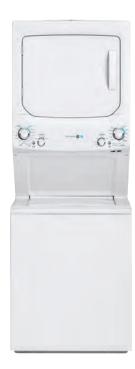

ECWW

# DSKS333EC

# GE SPACEMAKER® 120V 3.6 CU. FT.

- 3 heat selections



Bold = feature upgrade from previous model. For definitions of logos, see page 9.

# UNITIZED WASHERS/DRYERS



00.0

# **GUD27ES/GS**

# GE 27" UNITIZED WASHER/DRYER WITH 3.8 CU. FT. CAPACITY WASHER AND 5.9 CU. FT. CAPACITY DRYER

- Stainless steel basket
- Rotary electromechanical controls (dryer)
- 11 wash cycles
- 6 wash temperatures
- 1 wash/spin speed combination
- Auto Load Sensing with 4 water levels
- Rotary electronic controls (washer)
- Bleach dispenser
- WiFi optional (washer)\*
- White GUD27ESSMWW (Electric) White - GUD27GSSMWW (Gas)
- Diamond Gray GUD27ESPMDG (Electric) Diamond Gray - GUD27GSPMDG (Gas)

# **GUV27ES-LONG-VENT MODEL UP TO 200-FT. VENTING CAPABILITY**

White - GUV27ESSMWW (Electric)





# **GUD27EE/GE**

# GE 27" ENERGY STAR® UNITIZED WASHER/DRYER WITH 3.9 CU. FT. **CAPACITY WASHER AND 5.9 CU. FT. CAPACITY DRYER**

- Precise Fill technology
- Deep Rinse
- 11 wash cycles
- 6 wash temperatures
- Efficient infusor
- Cycle status lights
- End-of-cycle chime
- WiFi optional\*
- White GUD27EESNWW (Electric) White - GUD27GESNWW (Gas)









# **GUD24ES/GS**

### **GE 24" UNITIZED WASHER/DRYER** WITH 2.3 CU. FT. CAPACITY WASHER AND 4.4 CU. FT. CAPACITY DRYER

- Stainless steel basket
- Rotary electromechanical controls (dryer)
- 11 wash cycles
- 6 wash temperatures
- 1 wash/spin speed combination
- Auto Load Sensing
- Rotary electronic controls (washer)
- Bleach dispenser
- WiFi optional (washer)\*
- White GUD24ESSMWW (Electric) White - GUD24GSSMWW (Gas)





# **CLOTHES CARE