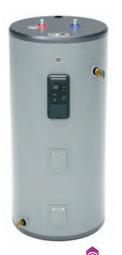

Two 5,500-watt copper heating elements
- Standard anode rod

# GE50T10BAM (not shown)

- Thermostat
- Two 5.500-watt stainless steel heating elements
- Brass drain valves

# GE50T08BAM (not shown)

Thermostat

GE40T12BLM

• Family size 2 to 4\*

• Electronic controls

heating elements

• Sensing anode rod

• Standard anode rod

heating elements

Brass drain valves

• Thermostat

• Brass drain valve

• Normal/Vacation modes

• Two 5,500-watt copper heating elements

**GE 40-GALLON RATED CAPACITY TALL** 

• Built-in WiFi powered by SmartHQ

• Two 5.500-watt stainless steel

• 66-gallon First Hour Rating

GE40T10BLM (not shown)

GE40T10BAM (not shown)

• Two 5,500-watt stainless steel

GE40T08BAM (not shown)

• Two 5,500-watt copper heating elements

• Two 5,500-watt copper heating elements



# GE50S12BLM

# **GE 50-GALLON RATED CAPACITY SHORT**

- Family size 3 to 5\*
- Electronic controls
- Built-in WiFi powered by SmartHQ
- Normal/Vacation modes
- Two 5,500-watt stainless steel heating elements
- 75-gallon First Hour Rating
- Sensing anode rod
- Brass drain valve

# GE50S10BLM (not shown)

- Two 5,500-watt copper heating elements
- Standard anode rod

# GE50S10BAM (not shown)

- Thermostat
- Two 5,500-watt stainless steel heating elements
- Brass drain valves

# GE50S08BAM (not shown)

- Thermostat
- Two 5,500-watt copper heating elements

# **GE 40-GALLON RATED CAPACITY SHORT**



- Built-in WiFi powered by SmartHQ
- Normal/Vacation modes

- 65-gallon First Hour Rating
- Sensing anode rod
- Brass drain valve

# GE40S10BAM (not shown)

- Thermostat
- Two 5,500-watt stainle