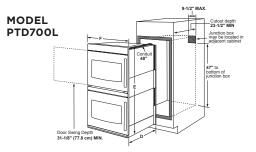

|                                   |                                |                                                  |                                     |
| 240V                                               | 9.0                               | 9.0                               | 9.0                            | 8.4                                              | 8.4                                 |

4,300 Bake wattage 2,850 2,850 2,850 \*SS = Stainless, TS = Black Stainless, ES = Slate, DS = Black Slate, WW = White on white BB = Black on black.

40

2 400

40

2 400

4.300

#### **OVEN SUPPORT FOR 30" OVEN MODELS**



40

2,400

4,300

40

2,400

4,000

2,850

40

4,000

2,850

**30" BUILT-IN DOUBLE OVEN DIMENSIONS (IN INCHES)** MODELS PTD9000, PTD7000, JTD5000, JTD3000









Note: Cabinets installed adjacent to wall ovens must have an adhesion spec of at least a 194°F temperature rating.

Note: If marks, blemishes or the cutout opening are visible above the installed oven, it may be necessary to add wood shims under the runners and front trim until the marks or openings are covered.

**Note:** Door handle protrudes 3" from door face. Cabinets and drawers on adjacent 45° and 90° walls should be placed to avoid interference with the handle

PTD7000.

| CABINET                                          | JTD5000,<br>JTD3000 |
|--------------------------------------------------|---------------------|
| A - Overlap of oven at top of cutout             | 1"                  |
| B - Overlap of oven other side of edge of cutout | 3/4"                |
| C - Overlap