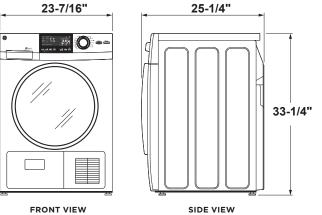

|
| WEIGHTS & DIMENSIONS        |                               |                           |
| Approx. shipping wt. (lbs.) | 110                           | 103                       |
| Approx. shipping wt. (ibs.) | Undercounter.                 | Undercounter.             |
| Flexible installation       | stacked, side-by-side         | stacked, side-by-side     |
| POWER/RATINGS               | Stacked, side by side         | stacked, side by-side     |
| r OWER/RATINGS              | 208/240V/                     | 208/240V/                 |
| Volts/Hertz/Wattage         | 60Hz/2,800W                   | 60Hz/2,800W               |
| *WW = White                 |                               |                           |

### CONDENSER DRYER DIMENSIONS: GFT14ESSM





### STACKED DIMENSIONS GFW148SSM, GFT14ESSM



See page 225 for warranty information.

### **TOP LOAD WASHERS**

|                                                                                                                                                                                                                      | GE                                                              | T                                                               |                                                                      |                                                                      |                            |                                     |                             | _                             |                                    |
|-------------------------