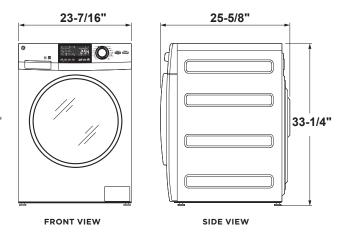

|
| rive system                        | Direct drive                            |
| APPEARANCE                         |                                         |
| olors available*                   | ww                                      |
| WEIGHTS & DIMENSIONS               |                                         |
| pprox. shipping weight (lbs.)      | 203 lb.                                 |
| POWER/RATINGS                      | 200 151                                 |
| tegrated Modified Energy           |                                         |
| actor (IMEF)                       | 1.84                                    |
| (/                                 |                                         |

### \*WW = White

#### **DIMENSIONS: GFQ14ESSNWW**





See page 225 for warranty information.

|                                      | GE                                  |
|--------------------------------------|-------------------------------------|
|                                      | PAIR WITH CONDENSER DRYER           |
|                                      |                                     |
|                                      | GFW148SSM                           |
| CAPACITY                             |                                     |
| Cubic feet                           | 2.4 DOE*                            |
| FEATURES                             |                                     |
| ENERGY STAR® certified               | •                                   |
| WiFi Connect                         | Opti