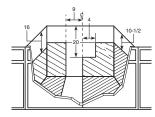

Downdraft 3 speeds Hot surface indicators СООКТОР 7" 1,800W bridge Element-left rear 7" 1,800W bridge Element-right front 9"/6" 3,000W Power Boil 6" 1,500W **APPEARANCE** Color appearance Cooktop color Ceramic-glass Cooktop surface Stainless trim White Black Cooktop frame SS appearance WW gloss BB gloss **WEIGHTS & DIMENSIONS** Approx. shipping wt. 29-13/16 x 2-1/4 x 21-15/16 29-3/4 x 2-3/16 x 21-7/8 29-3/4 x 2-3/16 x 21-7/8 (WxHxD in inches) 28-7/8 x 20-5/8 POWER/RATINGS KW rating @ 240V 208V

**30" BUILT-IN ELECTRIC** 

**DOWNDRAFT COOKTOP** 



# **BUILT-IN ELECTRIC DOWNDRAFT COOKTOP**

#### **DIMENSIONS (IN INCHES) MODEL PP9830**

\*SS = Stainless, WW = White on white, BB = Black on black







#### **BUILT-IN ELECTRIC AND GAS CABINET DIMENSIONS (IN INCHES) MODELS PP9830, PGP9830**



#### RECEPTACLE LOCATION

Install an approved junction box within shaded area shown in diagram, Junction box must be at least 10-1/2" below top of



#### PREPARING THE CABINET FOR INSTALLATION

In some cabinets, the sides may need to be scooped or cut down 5-3/4" as shown and the corner braces removed in order to accommodate the cooktop.



\*SS = Stainless, WW = White on white, BB = Black on black.

#### **BUILT-IN GAS DOWNDRAFT COOKTOP DIMENSIONS (IN INCHES) MODEL PGP9830**







#### **BUILT-IN ELECTRIC AND GAS CUTOUT DIMENSIONS (IN INCHES) MODELS PP9830, PGP9830**



Note: A 5" minimum spacing to adjacent side wall is required on PGP9830. A 6" minimum spacing to adjacent side wall is required on PP9830.

Note: JXCK89 cord kit needed for the installation of model PP9830.

Note: All