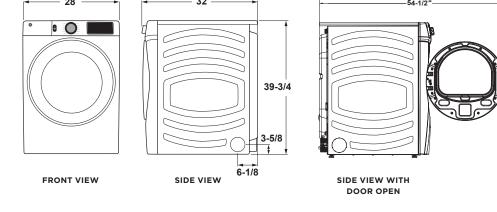

ory-equipped for natural gas.
Tested for LP gas. LP gas supply requires an optional conversion
kit: 7.8 cu. ft. model kits are WE25M87. Have a qualified gas
technician install a conversion kit. See dryer ducting information for proper installation.

#### Dryer note:

Dryer wall outlet must be located within 36" of service cord entry and accessible when dryer is mounted in position.

#### **WASHER SPECIFICATIONS**

Circuit requirements: An individual, properly grounded branch circuit, with a three-prong grounding-type receptacle, protected by a 15- or 20-amp circuit breaker or time-delay fuse is required.

Electrical requirements: 120V, 60 Hertz, 12.0 Amps See pub. no. 31-2819 for installation information.

### **DRYER DIMENSIONS (IN INCHES)** GFD85E, GFD85G, GFD65E, GFD55E, GFD55G, GFV55



### **CONNECTIONS (IN INCHES)** GFD85E, GFD85G, GFD65E, GFD65G, GFD55E, GFD55G, GFV55



### FRONT LOAD COMBINATION WASHER/DRYER

|                                    | GE                                      |
|------------------------------------|-----------------------------------------|
|                                    | GFQ14ESSNWW                             |
| CAPACITY                           |                                         |
| ubic feet                          | 2.4                                     |
| EATURES                            |                                         |
| /ash/rinse temperatures            | 5                                       |
| ater levels                        | Load sensing—Adaptive fill              |
| ternal water heate