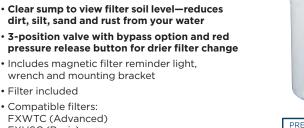

W WHOLE HOUSE FILTRATION SYSTEM**

### · High flow

- Customize filtration (filter sold separately)
- Reduces dirt, silt, sand and rust from your water
- Red pressure release button for drier filter change
- · Includes magnetic filter reminder light, wrench and mounting bracket
- Filter not included
- Compatible filters: FXHTC (Advanced) FXHSC (Basic)



# **USE APPLIANCE ACCOUNT GNWH38S**



PREMILIM

# **GXWH20S**

### GE STANDARD-FLOW WHOLE HOUSE **FILTRATION SYSTEM WITH CLEAR SUMP**

- Standard flow
- FXUSC filter included
- dirt, silt, sand and rust from your water
- pressure release button for drier filter change
- · Includes magnetic filter reminder light, wrench and mounting bracket
- Filter included
- Compatible filters: FXWTC (Advanced) FXUSC (Basic) FXWPC (Basic) FXWSC (Basic)





PREMIUM

ADVANCED

BASIC

# GXWH04F

### GE STANDARD-FLOW WHOLE HOUSE **FILTRATION SYSTEM**

- · Standard flow
- Customize filtration (filter sold separately)
- Reduces dirt, silt, sand and rust from your water
- Red pressure release button for drier filter change
- · Includes magnetic filter reminder light, wrench and mounting bracket
- Filter not included
- Compatible filters: FXWTC (Advanced) FXUSC (Basic) FXWPC (Basic) FXWSC (Basic)



Complete features and specifications on pages 322. Bold = feature upgrade from previous model.





# REMOTE CONTROL

Hand-held controller makes operating the air conditioner extra easy.



# **ENERGY SAVER FEATURE**

Once the room is cool enough, the Energy Saver feature shuts down the fan and compressor, saving energy and money.

Not all features a