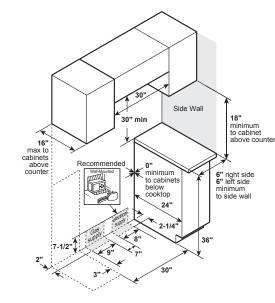

210  24 x 19 x 19  16.0/16.0  13.5/12.0                                  | Storage  Incandescent 2  FS/SS wrap/ES/DS/CM SS with gray/ES/DS/ WW, BB DD/DD/DD/DD/DD/CM Black matte edge-to-edge Cast iron FS/SS/SS/TS/CM Designer-style FS/SS/SS/TS/CM  Gray  215  24 x 19 x 19  16.0/16.0  13.5/12.0                   |  |

<sup>\*</sup>See use and care manual for required accessory.
\*\*WiFi router required.

All GE ranges are equipped with an Anti-Tip device. The installation of this device is an important, required step in the installation of the range.

Gas self-clean range Anti-Tip bracket (part no. 205C1714P001)



#### **30" FREE-STANDING GAS RANGES**

#### **DOUBLE OVEN DIMENSIONS** MODELS PGB965, JGBS86



#### **GAS PIPE AND ELECTRICAL OUTLET LOCATIONS DOUBLE** AND SINGLE OVEN MODELS





#### SINGLE OVEN DIMENSIONS **MODELS P2B935, PGB935**



#### **GAS PIPE AND ELECTRICAL OUTLET LOCATIONS** MODEL P2B935



#### INSTALLATION INFORMATION **DOUBLE AND SINGLE OVEN MODELS**



See page 226 for warranty information.

| 10DEL | G  | H  |
|-------|----|----|
| 2B935 | 6" | 6" |
| GB935 | 6" | 6" |
| GB660 | 6" | 3" |

wifi router required.

\*\*\*TSS = Statinless, FS = Fingerprint Resistant Stainless, TS = Black Stainless, ES = Slate, DS = Black Slate, WW = White with white glass door, BB = Black with black glass door, CM = Color-matched, DD = Dark Dorian.

\*\*115A requires a dedicated circuit.

Factory set for natural gas. A set of LP orifices is included with each range for LP conversion.

18" min

minimum to

side wall

to cabinets

#### **DIMENSIONS**

24" RANGE

JGAS640R