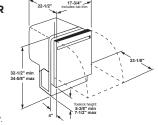

| Included                                  |
| 12-ft. drain hose                      | GPF12/WD24X10065                          |
| Side trim installation strips          | Factory installed                         |
| WEIGHTS & DIMENSIONS                   |                                           |
| Height/Width/Depth (in.)               | 32-1/2 - 34-5/8 x 17-3/4 x 23-1/2         |
| Approx. shipping wt. (lbs.)            | 83                                        |
| *Based on DOF test procedure           | . ANSI/AHAM DW-1.                         |

\*Based on DOE test procedure, ANSI/AHAM DW-1.
\*\*Certified by National Sanitation Foundation.
\*\*\*dBA levels based on Owens-Corning IEC-60704 lab testing,

### 18" SPACEMAKER **BUILT-IN DIMENSIONS** (IN INCHES)



\*Width from 17-5/8" to 18" \*Meets ADA countertop height requirement of 34"

| io distiwasticis electrical fatilig                                                     |     |  |
|-----------------------------------------------------------------------------------------|-----|--|
| Voltage AC                                                                              | 120 |  |
| Hertz                                                                                   | 60  |  |
| Total connected load amperage                                                           | 8.9 |  |
| For use on adequately wired 120V, 15-amp having 2-wire service with a separate grounds. |     |  |
| This appliance must be grounded for safe or                                             |     |  |

Above illust