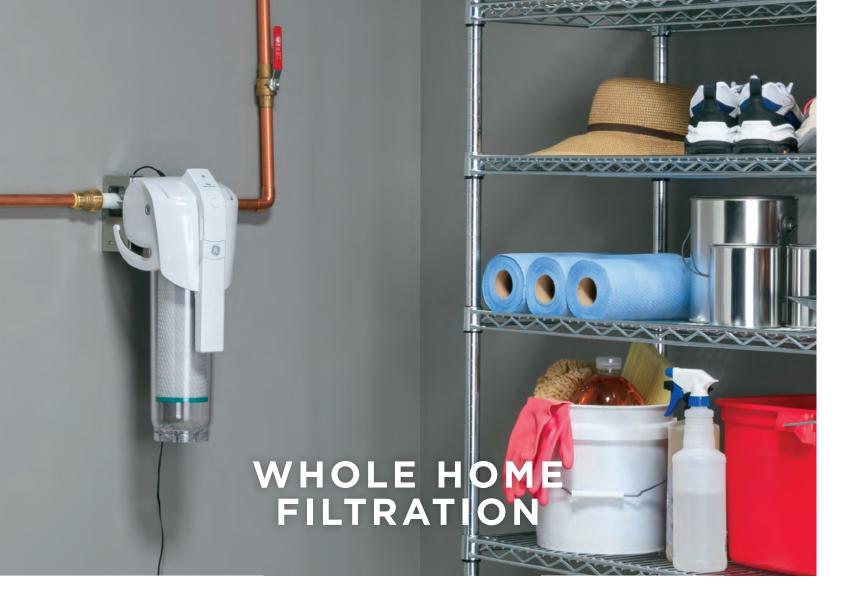

eplace filter—no water shutoff needed
- Recommended filter replacement every 6 months
- System includes: Filtration system, dual-flow filters, chrome filtration controller, batteries, tubing & fittings
- Replacement filter: FQK2J

# **USE APPLIANCE ACCOUNT GNK285KBL**

Similar to the GNRQ18NBN



PREMIUM

ADVANCED

BASIC

# **GXULQK**

# GE HIGH-FLOW FAUCET FILTRATION SYSTEM

- Lead reduction
- Single-stage filtration means water is filtered once
- High-flow filtered water through main faucet
- Magnetic filter change reminder light
- Quick-replace filter—no water shutoff needed
- Recommended filter replacement every 6 months or 2,000 gallons
- Filter included
- Replacement filter: GXULQR



Complete features and specifications on page 323. **Bold = feature upgrade from previous model.** 





# **CLEAN WATER** IN EVERY ROOM

Filter water at the source for better-tasting water with fewer impurities\* at every faucet.

P GE Profile™ G GE Appliances



**WIFI ALERTS AND REMOTE SHUTOFF** 

Receive alerts to your smart phone when there's a potential leak or running faucet.\*

\*Requires WiFi signal at filter location.



**EASY INSTALLATION** 

Install the system in minutes with push-to-connect fittings and rotating pivot head.

Not all features available on all models \*Impurities not necessarily in all users' water.

# WHOLE HOME FILTRATION

PRODUCTS BELOW AVAILABLE ONLY THROUGH PARTS ACCOUNT UNLESS NOTED.



PREMIUM

ADVANCED

# **GXWH70M**

### **GE SMART WHOLE HOME FILTRATION SYSTEM**

- Built-in WiFi powered by SmartHQ™ (leak detection, remote water shutoff, consumption tr