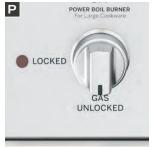

BACKLIT

**HEAVY-DUTY KNOBS** 

Durable knobs are backlit with white LED

lighting that lends a sleek appearance and

lets you know if burners are on.

30" COOKTOP

**WITH 5 BURNERS** 

Enjoy ultimate cooktop flexibility

and more cooking space with

5 sealed burners.



# **EXTRA-LARGE, INTEGRATED COOKTOP GRIDDLE**

Eliminate the need for extra cookware and enjoy a built-in cooking surface for pancakes, grilled cheeses and other favorites.



# **HEAVY-CAST, EDGE-TO-EDGE GRATES**

A large, continuous cooking surface gives you extra room for pots and pans of all sizes and lets cookware move easily from burner to burner.



Delivers the same maximum BTU power to propane and



# **MAX BURNER** SYSTEM

natural gas cooktops.



# **BURNERS**

Contain spills and make cleaning quick and easy.



# **CONTROL LOCK CAPABILITY**

Protects against unintended activation.



# **SEALED COOKTOP**



# FIT GUARANTEE

Replacing a similar cooktop from GE Appliances or another brand? GE cooktops are guaranteed for an exact fit or GE Appliances will pay up to \$100 toward modifications.

See sales associate or geappliances.com for details.

# PGP9036

# **GE PROFILE™ 36" GAS COOKTOP**

- Heavy-cast, edge-to-edge grates
- 18,000-BTU tri-ring burner
- White LED backlit, heavy-duty knobs
- Control lock capability
- Precise Simmer burner
- Sealed cooktop burners
- Heavy-duty, dishwasher-safe grates
- Griddle included
- MAX burner system

Stainless - PGP9036SLSS

Perfect Match Wall Ovens: PTD7000 (Double), PTS7000 (Single)











# **PGP7036**

# **GE PROFILE 36" GAS COOKTOP**

- Heavy-cast,