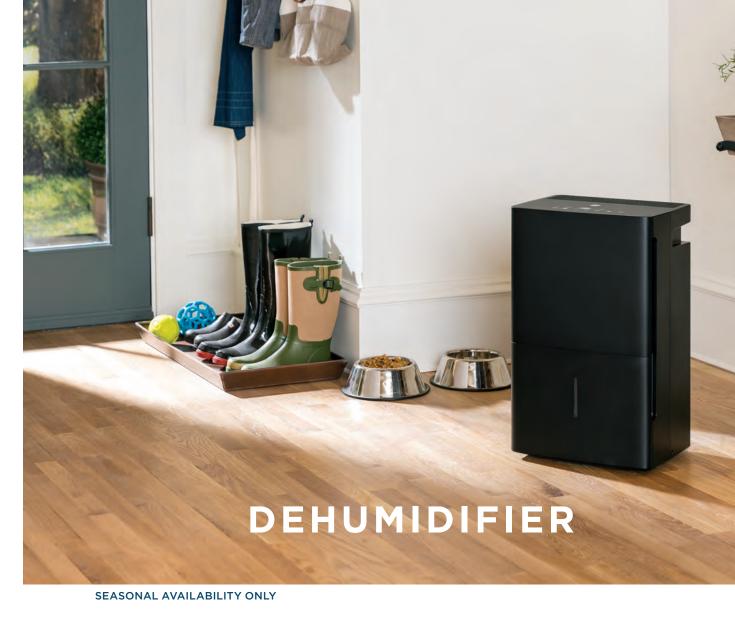

While limited quantities last. Complete features and specifications on page 326. For definitions of logos, see page 9.

While limited quantities last.
Complete features and specifications on page 326.
For definitions of logos, see page 9.

geappliances.com 209

REFRIGERATION

DISHWASHERS

CLOTHES CARE

# APSA13YZMW GE PORTABLE AIR CONDITIONER

- Cools up to 550 sq. ft.
- 9,000 SACC
- 10,000 BTU Heat
- Heat Pump Mode
- Electronic controls
- Full-function remote
- 3 cool/3 fan/3 heat speeds
- 24-hour timer
- Dehumidify Mode
- CEC compliant



# APCA12YZMW

# GE PORTABLE AIR CONDITIONER

- 8,000 SACC
- Cools up to 450 square feet
- Cools a medium room (18 ft. x 22 ft.)
- 3 cool/3 fan speeds
- Auto evaporation technology
- Cool, fan and dehumidify modes
- Full-function remote
- 24-hour timer





# APCA10YZMW

# GE PORTABLE AIR CONDITIONER

- 6,500 SACC
- Cools up to 350 square feet
- Cools a medium room (15 ft. x 20 ft.)
- 3 cool/3 fan speeds
- Auto evaporation technology
- Cool, fan and dehumidify modes
- Full-function remote
- 24-hour timer



# APCA09YZMW

# **GE COOL UNIT**

- Cools up to 250 sq. ft.
- 5,500 SACC
- Electronic controls
- Full-function remote
- 3 cool/3 fan speeds
- 24-hour timer
- Dehumidify Mode
- CEC compliant



# APER50LZ

# **GE DEHUMIDIFIER**

- 50 pints per day per new DOE\* requirements
- Digital humidistat
- Built-in pump3 fan speeds
- Filter check reminder
- Bucket full indicator
- 2 hour/4 hour delay timer

CLOTHES CARE

WATER SYSTEMS

AIR CONDITIONE

- Auto restart and defrostEasy-roll casters
- Permanent washable filter
- Direct drain connectio