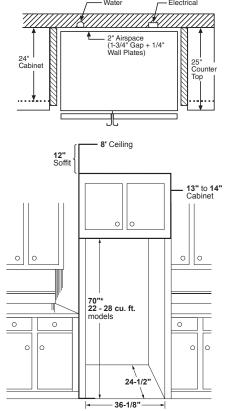

| = Dlack Clate                       |  |  |

Power/Rating 120V, 60Hz, 15Amps 150V, 60Hz, 15Amps

ALL MODELS AVAILABLE IN U.S. AND CANADA.

Above illustrations intended for dimensional reference only.

Refer to photography for actual product appearance.







#### **ROUGH-IN DIMENSIONS** STANDARD, NEW CONSTRUCTION AND REPLACEMENT INSTALLATION

#### Installation tips to maximize the built-in look

- All wall/floor molding should be removed prior to installation.
- Water recess on rear wall recommended to prevent water line damage. 48" minimum length, 1/4"-diameter water line tubing recommended.
- When possible, recess both copper water line and electrical outlet (see local codes).
- Front and rear leveling legs are adjustable for the built-in look (see owner's manual).



\*The rough-in dimension of 70" for 22-28 cu. ft. models is minimum and measured from the finished floor to top of opening (or the underside of the overhead cabinets).

**IMPORTANT:** Before finalizing specifications for your counter-depth refrigerator, please NOTE: A minimum width of 36" is required for refrigerator installation.

SEE PAGE 233 FOR WATER OUTLET INSTALLATION.

#### SEE PAGE 233 FOR WATER OUTLET INSTALLATION.

#### GE PROFILE™ SIDE-BY-SIDE REFRIGERATORS

|                                                           | "K" SERIES                  |                                          |  |  |
|-----------------------------------------------------------|-----------------------------|------------------------------------------|--|--|
|