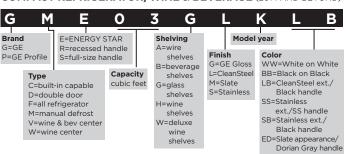

breaker | 20 amp<br>time-delay fuse<br>or breaker | 25 amp<br>time-delay fuse<br>or breaker |

Each line cord kit has an integral Leakage Current Detection and Interruption (LCDI) device as required by National Electrical Code (NEC) and Underwriters Laboratories (UL) for units manufactured after August 1, 2004. Wall case and exterior grille are also required for new construction.

\*30 amp heater wattage will be reduced in low fan operation.

See page 226 for warranty information.

See page 226 for warranty information.

See page 226 for warranty information.

#### **READING NOMENCLATURES**

#### FRENCH-DOOR REFRIGERATOR



#### **BOTTOM-FREEZER REFRIGERATOR**



#### SIDE-BY-SIDE REFRIGERATOR



### TOP-FREEZER REFRIGERATOR



#### COMPACT REFRIGERATOR, WINE & BEVERAGE (2014 AND BEYOND)



#### FREEZER



### **ICE MAKER**



#### **WALL OVEN**



#### WARMING DRAWER



#### KITCHEN HUB



### **ADVANTIUM®** (2008 and beyond)



#### **MICROWAVE OVEN**



#### COOKTOP



#### RANGE



#### VENTILATION



# DISHWASHER—STAINLESS STEEL, HYBRID STAINLESS STEEL AND PLASTIC INTERIOR



### DISHWASHER-GE STANDARD TUB



#### DISPOSER



#### WASHER



#### DRYER



#### SELECT FRONT LOAD WASHER



#### **SELECT FRONT LOAD DRYER**



#### WATER SOFTENING SYSTEM



### FLEXIBLE CAPACITY ELECTRONIC WATER HEATER



#### **SOLAR WATER HEATER**



geappliances.com 335

#### READING NOMENCLATURES (continued)

#### **ELECTRONIC/ELECTRIC WATER HEATER**



#### PORTABLE AIR CONDITIONER



#### **REVERSE-OSMOSIS SYSTEM**



### **DEHUMIDIFIER**







### **BUILT-IN/THROUGH-THE-WALL AIR CON