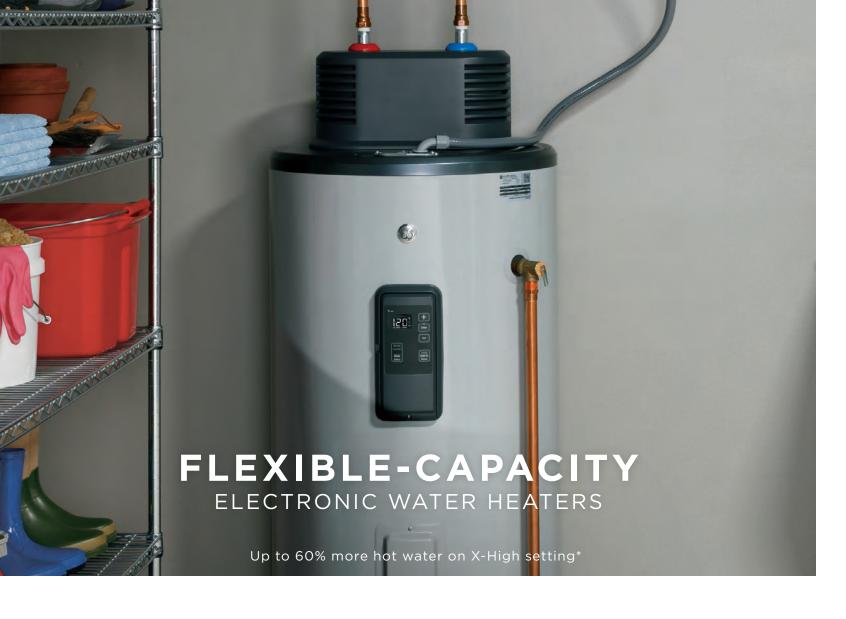

GE 30-GALLON RATED CAPACITY** SHORT

- Family size 1 to 3\*
- Electronic controls
- Built-in WiFi powered by SmartHQ
- Normal/Vacation modes
- Two 5,500-watt stainless steel heating elements
- 60-gallon First Hour Rating
- · Sensing anode rod
- Brass drain valve

# GE30S10BLM (not shown)

- Two 5,500-watt copper heating elements
- Standard anode rod

### GE30S10BAM (not shown)

- Thermostat
- Two 5.500-watt stainless steel heating elements
- Brass drain valves

# GE30S08BAM (not shown)

- Thermostat
- Two 5.500-watt copper heating elements

# GE30L08BSM

### **GE 26-GALLON RATED CAPACITY** LOWBOY

- Family size 1 to 3\*
- Thermostat
- Two 5,500-watt copper heating elements
- 58-gallon First Hour Rating
- Side port

# GE30L08BAM (not shown)

- Top port
- 53-gallon First Hour Rating



190





# **FLEXIBLE CAPACITY**

Choose from three capacity settings to enjoy up to 60% additional hot water when you need it.\*

P GE Profile™ G GE Appliances



# INTEGRATED, ELECTRONIC MIXING VALVE

Access additional hot water to accommodate guests with a valve that lets users select from three capacity settings: Normal, High and X-High.



# **BUILT-IN WIFI**

Easily change water capacity setting, adjust temperatures, set vacation mode, schedules and receive notifications with Built-in WiFi powered by SmartHQ™.

### \*Versus comparable water heater without mixing valve at 120° F setting and 58° F inlet water temperature. Not all features available on all models.





# GE50S10BMM

# **GE 50-GALLON RATED CAPACITY**

- Integrated, electronic mixing valve
- Performs like an 80-gallon on
- Up