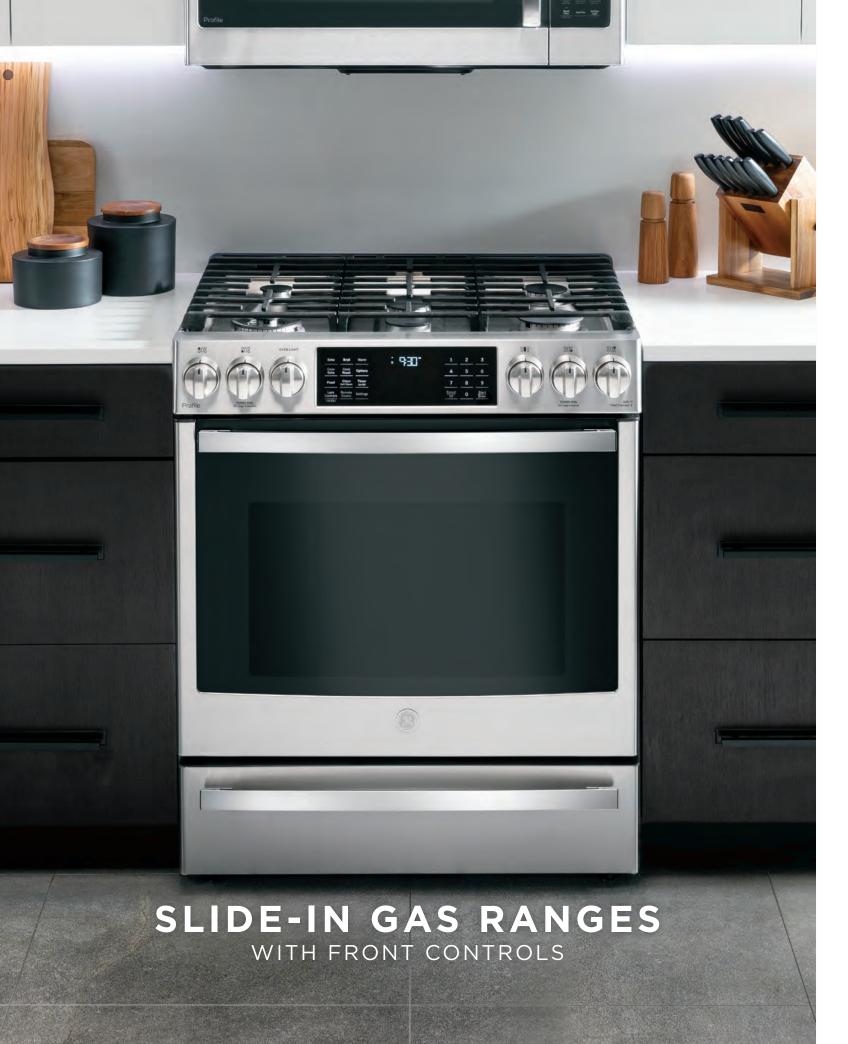

demarks and trade names are those of their respective owners.



# • Two 9"/6" 3,100-watt

- Self-clean oven
- 5.3 cu. ft. oven capacity

- Stainless steel knobs
- White LED















# **JS760**

# GE 30" SLIDE-IN **CONVECTION RANGE**

REFRIGERATION

DISHWASHERS

CLOTHES CARE

WATER SYSTEMS

- No-preheat air fry
- 12"/9" dual element
- True Convection with Precise Air
- 9"/6" 3,100-watt Power Boil element
- Fifth element warming zone
- Fast preheat • Self-clean with Steam
- Clean option • Smooth-glide storage drawer
- · Hidden bake oven interior
- Fit guarantee\*



- White JS760DPWW
- Perfect Match OTR Microwave: JVM7195













# **JS645 GE 30" SLIDE-IN RANGE**

- **Power Boil elements**
- Dual-element bake
- Finished sides • Removable full-width storage

- Fit guarantee\*







# **NO-PREHEAT AIR FRY**

Cook crispier, healthier versions of your favorite foods with an air fryer built right into the oven. Best of all, it doesn't require preheating, saving you time.



# 21.000-BTU TRI-RING BURNER

Versatile burner creates intense heat perfect for searing, frying and sautéing.



# **REVERSIBLE CAST-IRON INTEGRATED** GRIDDLE/GRILL

From grilled cheese to pancakes to quesadillas, do it all right on the cooktop.



# **DUAL-PURPOSE CENTER BURNER**

Cook your way with a round burner for steaming broccoli and an oval burner for grilling sandwiches.

TRUE CONVECTION



# **BUILT-IN WIFI POWERED BY SmartHQ™**

Preheat the oven on the way home

Visit geappliances.com/connect to learn about apps that support this appliance.



from soccer practice or while running erran