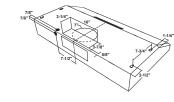

| JXHC1                               | JXHC1                                            | JXHC1                                            | JXHC1                           | JXCH1                 | JXCH1                   | JXHC1                  |
| Damper accessory (round) *SS=Stainless, TS = Black Stainless | JXDA22<br>ess, DS=Black S | JXDA22<br>Slate, ES=Slate,            | JXDA22<br>SA=Silver, WW:          | JXDA22<br>=White, CC=Bis            | JXDA22<br>que, BB=Black.                         | JXDA22                                           | JXDA22                          | JXDA22                |                         | JXDA22                 |

## **HOOD INSTALLATION DIMENSIONS (IN INCHES)**

**MODELS PVX7360, MODELS PVX7300, JVX5305,** JVX5365, JVX5360 JVX5300, JVX3300





#### **MODEL JV338H**

Exhaust outlet connects to 3-1/4" x 10" rectangular duct. Vent top or rear. Includes rectangular damper.



#### **MODEL JV338H**

Exhaust outlet connects to 7" diameter duct. Vent top only. Round damper accessory JXDA22 available at additional cost.



#### MODEL JN328, JN327H



for current dimensional data.

**MODEL JVX3240** 

JXHC1 Cord Kit: Allows a receptacle Installation information: Before in the cabinet over the range to installing, consult installation instructions packed with product accommodate either an over-the-range

#### **OVERALL DIMENSIONS (IN INCHES)** MODEL A B C D



microwave oven or a standard hood.

See page 226 for warranty information.

| PVX7300     | 5-1/2 | 29-7/8 | 20     | 12 |
|-------------|-------|--------|--------|----|
| JVX53