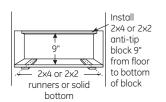

ould be placed to avoid interference with the handle

Installation information: Before installing, consult installation instructions packed with product for current dimensional data.

Note: Use of drawer with ZXD30B custom panel kit will result in the panel not being flush with adjacent cabinet doors and drawers

#### **INSTALLATION BELOW A SINGLE OR DOUBLE WALL OVEN (IN INCHES)** MODELS PTW9000, PW9000, **PKW7000 AND PJ7000**





#### Dimensions (in inches)

|            | Α      | В      |
|------------|--------|--------|
| 30" Models | 28-1/2 | 29-3/4 |
| 27" Models | 25-1/2 | 26-3/4 |

Note: Additional clearance between cutouts may be required. Check to be sure that oven supports above the warming drawer location do not obstruct the required interior 23-1/2" depth and 9-1/4" height.



#### (Must support 150 lbs.)

#### When installed under a cooktop:

Warming drawers are suitable for installation below only certain specified cooktop models. See the label attached to the top of the warming drawer for suitable models. A solid barrier and air gap between cooktop and warming drawer are required.

#### 30" AND 27" BUILT-IN ADVANTIUM® WALL OVENS

|                                                                                                                                                                                                                                                                                           |