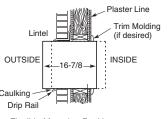

| 84                        | 94                             |  |  |
|                                                                                        |                           |                                |  |  |





### BUILT-IN ROOM AIR CONDITIONERS WALL OPENING FOR RAB46A/48B CASES

A finished opening of 26-1/8" x 15-3/4", clear of intrusions, is required. Keep clearance of 4" from side walls. Brick veneer or frame walls should have wood studding surrounding case to provide firm anchoring with screws. Case can be fastened directly to brick or block walls with screws sunk in lead expansion shields.

**Note:** Units should be caulked on all four sides of case to the building exterior to assure building integrity.







Flexible Mounting Position

# WALL SLEEVE FOR TENANT OPTION INSTALLATION

When the air conditioner is offered as a tenant option, this wall case provides protection against outside elements.

RAB48B—includes wall case, exterior grille, steel closure panel and a layer of insulation



### WALL OUTLETS

All wiring, including installation of receptacle, must be made in accordance with local electrical codes and regulations. Electrical outlet should be in reach of line cord.

**Note:** Aluminum wiring may pose special problems —consult a qualified electrician.

**Note:** Some models may not be available in your area due to local legislation. Contact your local dealer.









#### STANDARD WALL CASE RAB46A

Solid-sided wall case fabricated of galvanized steel with baked-enamel finish. Welde