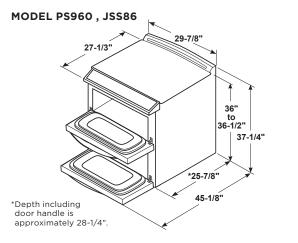

|                                |                                           |                                           |
| roil wattage                                             |                                |                                | 40<br>115.5/11.6<br>JXFILLR1BB | 40<br>16.0/12.0<br>JXFILLR1BB         | 13.6/10.2                      | 13.6/10.2<br>JXFILLR1BB                   | 12.1/9.1<br>JXFILLR1BB                    |

<sup>\*\*</sup>No-preheat modes include baked goods, frozen pizza single rack, frozen pizza multi rack, frozen snack single rack, frozen snack multi rack.

\*\*\*SS = Stainless, FS = Fingerprint Resistant Stainless, TS = Black stainless, ES = Slate, DS = Black Slate, WW = White, BB = Black, CM = Color-matched.

See page 226 for warranty information.





Above illustrations intended for dimensional reference only. Refer to photography for actual product appearance.







All GE ranges are equipped with an Anti-Tip device. The installation of this device is an important, required step in the installation of the range.

#### **30" SLIDE-IN GAS RANGES**

|                                                     | GE PROFILE™                             |                                         |                                         | GE                                        |                                           | ı                                       |
|-----------------------------------------------------|-----------------------------------------|-----------------------------------------|-----------------------------------------|-