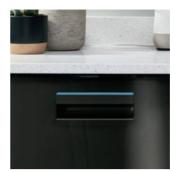

#### **STATUS BAR**

Know how your dishwasher is doing, while you're busy doing other things. At-a-glance status bar turns blue when it's running and white when it's finished.

Start

Cancel Hold 3 Sec