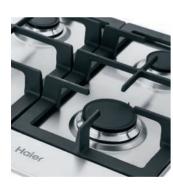

## **HEAVY-DUTY KNOBS**

Designed to fit your life and style. Large, easy-to-operate knobs lend a high-end appearance, while their push-to-turn operation provides added safety.

CONTINUOUS CAST-IRON GRATES

Go with your culinary flow. Continuous grates allow for easy movement of cookware, while providing even heat distribution with better heat retention.

# HCC2230 24" GAS COOKTOP

- Triple-Ring Burner
- Heavy-Duty, Continuous Cast-Iron Grates
- 4 Sealed Burners

Stainless-HCC2230AGS

- Heavy-Duty Metal Knobs
- Brass Burners
- Conversion Kit Included