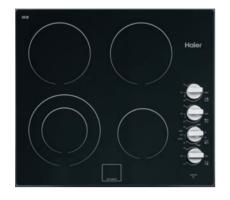

# 24" ELECTRIC COOKTOP

- Smooth Ceramic Glass Cooking Surface
- Heavy-Duty Metal Knobs
- 4 Radiant Elements
- Black Glass HCC2220BEB
- Left-Front Dual Element
- Hot Surface Indicator