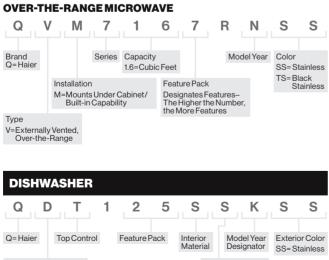

## QVM7167

## 30" 1.6 CU. FT. SMART OVER-THE-RANGE MICROWAVE OVEN

- Built-in WiFi
- Scan-to-Cook Technology
- Voice Enabled

Stainless – QVM7167RNSS Black Stainless – QVM7167BNTS

## **COMING SPRING 2020**

- Easy-Clean Interior with Steam Clean
- Steam Cook
- Sensor Cooking

# Dishwashers

Taking care of your social life.

## **18" DISHWASHER** FEATURES

#### QDT125SSLSS\*

#### **18" SMART BUILT-IN DISHWASHER**

- ADA Compliant with
- Low-Profile Installation
- 3-Level Wash Auto Sense Cvcle
- Stainless QDT125SSLSS
- PIRANHA Hard Food Disposer with Removable Filter
- Sanitize Option (NSF Certified)
- WiFi Optional