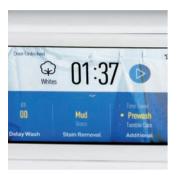

### TOUCH-SENSITIVE CONTROLS

One touch is all it takes. Simple, intuitive LCD display with touchscreen technology makes operating this washer a breeze.

#### HUNDREDS OF CYCLE-SELECTION COMBINATIONS

You love choices and so do we. With hundreds of cycle combinations to choose from, this awesome washer puts a whole new spin on doing laundry.

#### **BUILT-IN WIFI**

Because multi-tasking is part of life. Built-in WiFi allows you to monitor and control your laundry anytime, from anywhere.