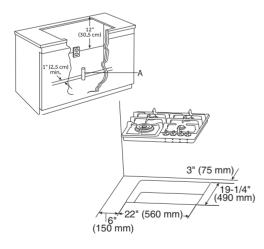

# HCC2230 24" GAS COOKTOP

- Triple-Ring Burner
- Heavy-Duty, Continuous Cast-Iron Grates
- 4 Sealed Burners

Stainless-HCC2230AGS

- Heavy-Duty Metal Knobs
- Brass Burners
- Conversion Kit Included