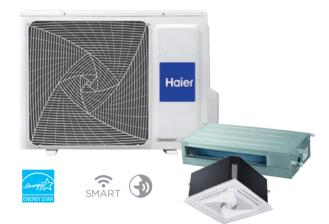

up  $115^{\circ}F(46^{\circ}C)$ .

- Efficiency ratings of 16 SEER/9 HSPF
- 9,000 BTU, 12,000 BTU, 18,000 BTU and 24,000 BTU capacities available
- Contains inverter technology
- WiFi optional\*
- Single-zone options available







#### **ADVANCED & ADVANCED PLUS SERIES**

ENERGY STAR<sup>®</sup> certified, these advanced systems deliver the highest efficiencies and whisper-quiet operation.

- Efficiency rating of up to 23.5 SEER
- 9,000 BTU, 12,000 BTU, 15,000 BTU, 18,000 BTU and 24,000 BTU capacities available
- Adjustable air blades
- WiFi optional\*
- Single-zone options available

#### TO SEE THE FULL LIST OF HAIER DUCTLESS UNITS, VISIT HAIERAPPLIANCES.COM

\*U+ Connect Module is required and sold separately. It is available for order on geappliances.com, part number PBX23W00Y0.







#### **ARCTIC SERIES**

Offering year-round efficiency, these cold-resistant heat pumps deliver 100% rated heating at 5°F(-15°C) and comfortably warm air at -22°F(-30°C).

- Contains inverter technology
- Base pan heater included to prevent ice buildup
- WiFi optional\*
- Single-zone options available
- Multi-zone options available







## FLEXFIT & FLEXFIT PRO SERIES

Cost effective and versatile, this modular system allows for an optimal combination of ductless indoor and outdoor units.

- Indoor and outdoor unit compatibility up to 18 SEER
- Indoor unit options include wall mount, slim duct and cassette type models
- WiFi optional\*
- Single zone options available
- Multi-zone options available

# DEHUMIDIFIERS



## HEN30ET

## **30 PINT PER DAY CAPACITY**

- Electronic Digital H