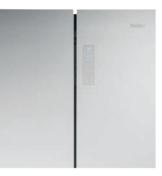

# Refrigeration

The high-rise on your kitchen's skyline.

# REFRIGERATORS

# INTEGRATED HANDLE AND BLUE-TINTED BINS

Sleek lines and a cool, integrated handle give your refrigerator a standout style of its own. Inside, sharp lighting and blue-tinted bins add flare and functionality.

# FINGERPRINT-RESISTANT STAINLESS

Get the look you want and keep it that way. Fingerprint-resistant, stainless finish keeps your refrigerator looking fresh, clean and stylish.