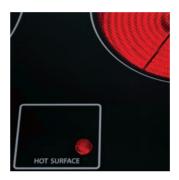

# HOT SURFACE INDICATOR

Too hot to handle. Hot surface indicator illuminates red to show when a cooking area is on or hot.

SEALED BURNERS When your culinary creativity overflows, no worries. Sealed burners contain spills for quick and easy clean up, while also protecting the burners.