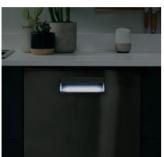

#### **STATUS BAR**

Know how your dishwasher is doing, while you're busy doing other things. At-a-glance status bar turns blue when it's running and white when it's finished.

Start

Cancel Hold 3 Sec

### NIGHTLIGHT

The perfect feature for night owls. A built-in nightlight in the dishwasher door creates the ideal setting for late-night snacking.