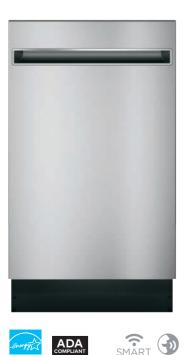

#### QDP555S **24" SMART BUILT-IN DISHWASHER**

- Built-in WiFi
- Status Bar
- Nightlight
- Extra Drv
  - 3-Level Wash

Wash Zones

Fingerprint Resistant Stainless – QDP555SYNFS Black Stainless – QDP555SBNTS