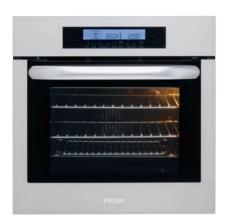

# HCW2360

- 24" SINGLE 2.0 CU. FT. TRUE EUROPEAN CONVECTION OVEN
- LCD with Sensor Touch Control
- 10 Cooking Modes
- 2 Racks with 5 Shelf Positions
- Self-Cleaning Oven
- My Favorite Recipe Option

Stainless – HCW2360AES

- Halogen Interior Lighting
- Hidden Bake Element
- Safety Lock System
- Broil Set Included