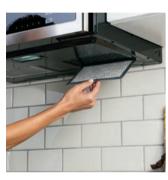

# RECIRCULATING AND VENTING OPTIONS

You take care of the cooking. It takes care of the smell. Flexible installation for any kitchen, with charcoal filter included.

# CHARCOAL FILTER

Enjoy cooking and cleaner air, too. Charcoal filter removes fumes and odors that are released from foods during cooking.

# WASHABLE GREASE FILTER

The simple solution to kitchen smells. Washable grease filter draws out fumes and vapors, with easy detachment for safe, simple cleaning.