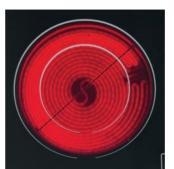

# CERAMIC GLASS SURFACE

Breeze through the kitchen cleanup. Easy-to-clean, ceramic surface makes mealtimes simply effortless.

# HCC2220

# 24" ELECTRIC COOKTOP

- Smooth Ceramic Glass Cooking Surface
- Heavy-Duty Metal Knobs
- 4 Radiant Elements
- Black Glass HCC2220BEB
- Left-Front Dual Element
- Hot Surface Indicator