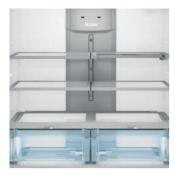

# HRQ16N3BG 16.4 CU. FT. ENERGY STAR® **QUAD-DOOR REFRIGERATOR**

- Fits 33" Wide Opening
- LED Lighting
- Counter Depth
- Sabbath Mode, Quick Cool and Quick Freeze
- Capacitive Touch Display

Stainless – HRQ16N3BGS

- 2 Full-Width. Tempered-Glass Shelves
- Dedicated High/Low Humidity Crisper
- 6 Encapsulated Door Bins
- 2 Sliding Freezer Drawers
- 4 Sliding Freezer Bins

Refrigeration 21