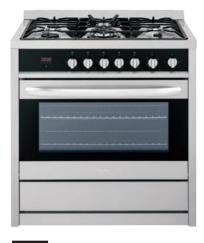

# HCR6250

## 36" 3.8 CU. FT. GAS FREE-STANDING RANGE

- Gas Fan Convection
- Triple-Ring Burner with Wok Ring Included
- Heavy-Duty, Continuous Cast-Iron Grates
- Sealed Burners
- Stainless HCR6250AGS

- Dual Interior Lighting
- Stainless Steel Sides
- 3 Cooking Modes
- Broil Pan Set, Conversion Kit and Backguard Included