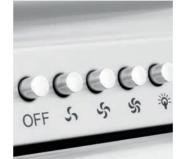

# 24" CHIMNEY VENT WITH TEMPERED GLASS

- Three-Speed Fan, 450 CFM Venting System
- Recirculating and Venting Options\*
- Washable Grease Filter

Stainless-HCH2100ACS

- Halogen Lighting
- Push-Button Controls
- 5.0 Sones Rating
- Includes Chimney Extension Up To 16"

## HCH2400 24" SLANTED CHIMNEY VENT

- Four-Speed Fan,
- 450 CFM Venting System
- Recirculating and Venting Options
- Washable Grease Filter

Black Glass – HCH2400ACB Also available in 30" width Black Glass – HCH3400ACB