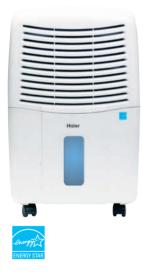

# QUIET OPERATION 43 DBA

Come home to peace, quiet and comfortably cool air. The quietest window AC on the market\*, this virtually noisefree unit operates at a peacefully low 43 dBA.

## COOL, FAN, ENERGY SAVE, DEHUMIDIFY

Multi-tasking has never been so cool. Stay comfortable, circulate air, reduce humidity and save energy—all in one unit.

#### 3 COOL/3 FAN SPEEDS PLUS AUTO COOL

Create your own comfort zone. Multiple fan speeds deliver personalized comfort, while auto cool adjusts fan speed depending on your cooling needs.

## AUTO EVAPORATION TECHNOLOGY

Breathe healthier and happier with a touch of moisture in the air. Turbine fan sprays water onto condenser coils, where it evaporates into water vapor.

### 24-HOUR TIMER

Because you have a 24/7 lifestyle. Program the unit to turn on or off at any time between one and twenty-four hours.

#### **4-WAY AIR DIRECTION**

Go your own way. For optimum comfort and control, direct the cooling air flow exactly where you want it.

### **BUILT-IN WIFI**

Wherever you are, always stay cool and connected. Wirelessly control window air conditioner functions from your smartphone.

\*Based on third-party testing of average sound ratings of major brand's 6,000 BTU Window Air Conditioners. Major brands are defined as brands with the top 5 TraQline market share. TraQline study 2014. See product overviews for model-specific features.