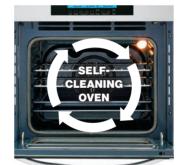

# SELF-CLEANING OVEN

Remove the mess and the hassle. Self-cleaning oven gets rid of cooking spills for a quick and easy oven clean without scrubbing.