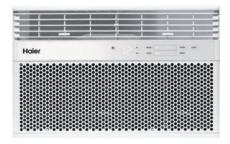

# WINDOW UNITS

| - | The beauty | 4.6       | and the second of the |       |
|---|------------|-----------|-----------------------|-------|
|   |            |           |                       |       |
|   |            | - Haier - |                       | -     |
|   |            | Holer     |                       | -     |
|   |            |           |                       | 2 - 2 |
|   |            |           | _                     | -     |
|   |            |           |                       | 2     |
|   |            |           |                       |       |
|   |            |           |                       |       |
|   |            |           |                       | -     |
|   |            |           |                       |       |
|   |            |           |                       |       |
|   |            |           |                       |       |

#### ULTRA QUIET - ESAQ406T

- 6,000 BTU, 12.1 CEER
- Quiet Operation 43 dBA
- Electronic Digital Thermostat
   with Remote
- 3 Cooling/3 Fan Speeds plus Auto Cool
- Cool, Fan, Energy Save and Dehumidify Modes
- 24-Hour On/Off Timer plus Sleep Mode
- 4-Way Air Direction
- · Easy-Access Washable Filter
- EZ Mount Window Installation Kit