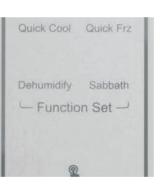

# QUICK COOL & QUICK FREEZE FUNCTIONS

Just keeping it fresh. These easy-set functions accelerate the cooling/freezing of newly stored foods and protect those already refrigerated or frozen.

# SABBATH-MODE FUNCTIONALITY

Respect. Sabbath mode disables functions in accordance with Sabbath-observing practices.