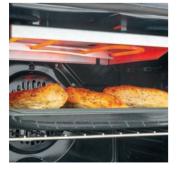

# SENSOR COOKING

Smart tech takes the guesswork out of cooking. Sensor cooking feature adjusts cooking time and power level automatically, ensuring food is cooked perfectly.

# LED INTERIOR & SURFACE LIGHTING

See your cooking skills in action. Interior and cooktop LED lighting distribute bright, clear light across all cooking surfaces.