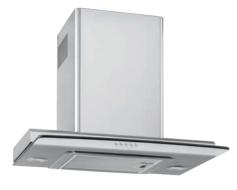

# VENTILATION HOODS

# WASHABLE GREASE FILTER

The simple solution to kitchen smells. Washable grease filter draws out fumes and vapors, with easy detachment for safe, simple cleaning.

# 450 CFM FAN

You've got the power. Efficient and powerful 450 CFM fan removes smoke, grease and odors with multiple fan speeds.

# HALOGEN LIGHTING

See your cooking skills in action. Halogen lights spread bright, clear light over your cooktop surface for easy viewing.

# **GLASS CANOPY**

Clearly a great kitchen feature. The glass canopy's smooth surface allows for the quick and effortless cleanup of cooking residue.

## HCH2100

# 24" CHIMNEY VENT WITH TEMPERED GLASS

- Three-Speed Fan, 450 CFM Venting System
- Recirculating and Venting Options\*
- Washable Grease Filter

Stainless-HCH2100ACS

- Halogen Lighting
- Push-Button Controls
- 5.0 Sones Rating
- Includes Chimney Extension Up To 16"