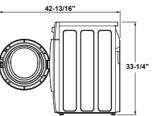

#### 2.4 CU. FT. SMART FRONT LOAD WASHER

- Compact 24" Width with Large Capacity
- Touch-sensitive Controls
- Hundreds of Cycleselection Combinations

White-QFW150SSNWW

- Built-in WiFi
- Quick Wash
- Stain Removal Option
- Steam
- Plugs into Dryer OR the Wall

#### **VENTLESS CONDENSER DRYER**

Hassle-free drying makes laundry less complicated. This ventless dryer can be placed in a closet, under a counter or stacked in a corner, without the need to vent externally.

#### 4.1 CU. FT. CAPACITY 24" SMART VENTLESS CONDENSER FRONT LOAD **ELECTRIC DRYER WITH STAINLESS STEEL BASKET**

- Ventless Condenser Dryer
- Compact 24" Width with Large Capacity
- Touch-sensitive Controls
- Hundreds of Cycle-selection Combinations