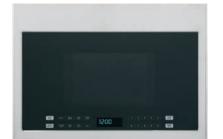

# HMV1472

## 24" 1.4 CU. FT. OVER-THE-RANGE MICROWAVE OVEN

- Sensor Cooking
- Hidden Vent
- Two-Speed Fan, 300 **CFM Venting System**
- 10 Power Levels
- 1,000-Watt Cooking Power

Stainless-HMV1472BHS

- 13.6" Diameter Turntable
- LED Interior and Surface Lighting
- Electronic Controls with LED
- Recirculating and Venting Options
- Charcoal Filter Included