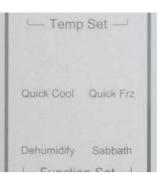

# QUICK COOL & QUICK FREEZE FUNCTIONS

Just keeping it fresh. These easy-set functions accelerate the cooling/freezing of newly stored foods and protect those already refrigerated or frozen.

# SABBATH-MODE FUNCTIONALITY

Respect. Sabbath mode disables functions in accordance with Sabbath-observing practices.