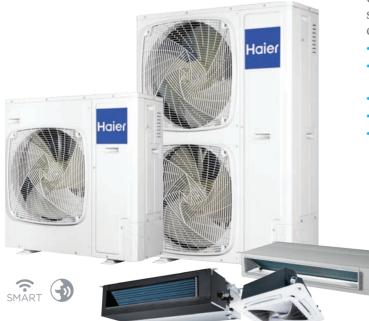

the highest efficiencies and whisper-quiet operation.

- Efficiency rating of up to 23.5 SEER
- 9,000 BTU, 12,000 BTU, 15,000 BTU, 18,000 BTU and 24,000 BTU capacities available
- Adjustable air blades
- WiFi optional\*
- Single-zone options available

#### TO SEE THE FULL LIST OF HAIER DUCTLESS UNITS, VISIT HAIERAPPLIANCES.COM

\*U+ Connect Module is required and sold separately. It is available for order on geappliances.com, part number PBX23W00Y0.







#### **ARCTIC SERIES**

Offering year-round efficiency, these cold-resistant heat pumps deliver 100% rated heating at 5°F(-15°C) and comfortably warm air at -22°F(-30°C).

- Contains inverter technology
- Base pan heater included to prevent ice buildup
- WiFi optional\*
- Single-zone options available
- Multi-zone options available







## FLEXFIT & FLEXFIT PRO SERIES

Cost effective and versatile, this modular system allows for an optimal combination of ductless indoor and outdoor units.

- Indoor and outdoor unit compatibility up to 18 SEER
- Indoor unit options include wall mount, slim duct and cassette type models
- WiFi optional\*
- Single zone options available
- Multi-zone options available

# DEHUMIDIFIERS



## HEN30ET

## **30 PINT PER DAY CAPACITY**

- Electronic Digital Humidistat
- 2 Fan Speeds
- 24-Hour On/Off Timer
- Front Bucket Access

- Bucket Full Indicator
- Easy-Access Washable Filter
- Auto Defrost



#### HEH50ET 50 PINT PER DAY CAPACITY

- Electronic Digital Humidistat
- 2 Fan Speeds with Smart Dry
- 24-Hour On/Off Timer
- Front Bucket Access

- Bucket Full Indicator with Audible Alarm
- Easy-A