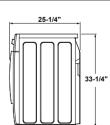

#### 2.4 CU. FT. SMART FRONT LOAD WASHER

- Compact 24" Width with Large Capacity
- Touch-sensitive Controls
- Hundreds of Cycleselection Combinations

White-QFW150SSNWW

- Built-in WiFi
- Quick Wash
- Stain Removal Option
- Steam
- Plugs into Dryer OR the Wall