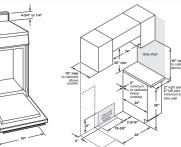

# HMV1472

## 24" 1.4 CU. FT. OVER-THE-RANGE MICROWAVE OVEN

- Sensor Cooking
- Hidden Vent
- Two-Speed Fan, 300 **CFM Venting System**
- 10 Power Levels
- 1,000-Watt Cooking Power

Stainless-HMV1472BHS

- 13.6" Diameter Turntable
- LED Interior and Surface Lighting
- Electronic Controls with LED
- Recirculating and Venting Options
- Charcoal Filter Included