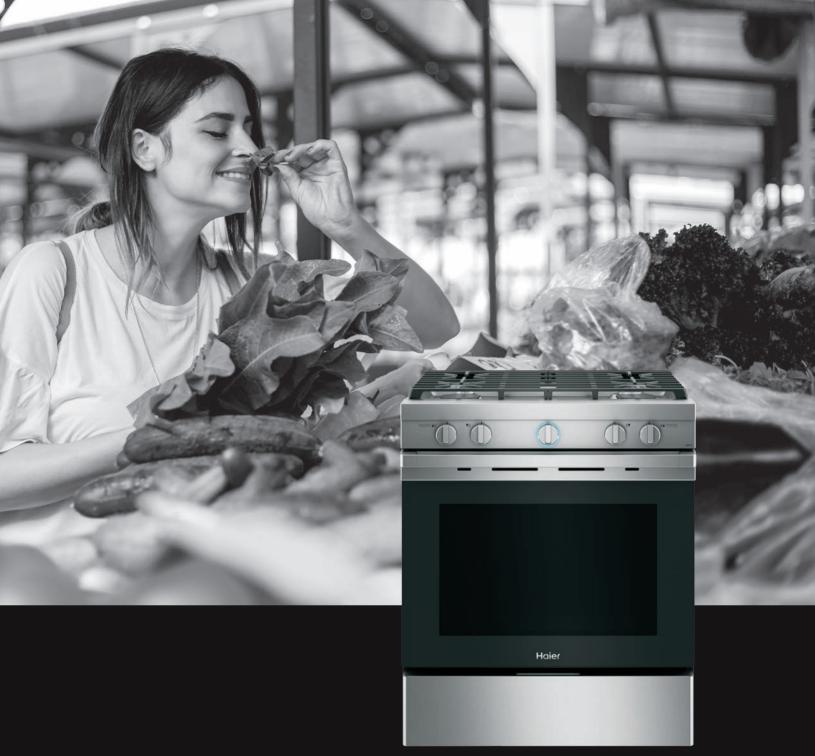

# Experience the #1 appliance brand in the world.\*

These full-size appliances offer a worldly, contemporary appearance combined with the latest in convenient kitchen features.

Left to right:

QDP555SYNFS (dishwasher)—See pg. 41 QVM7167RNSS (microwave)—See pg. 33 QSS740RNSS (range)—See pg. 26 QNE27JSMSS (refrigerator)—See pg. 21

# CONVECTION

With this tech-savvy oven, you've got baking down. Rear fan and additional heating element distribute hot air throughout the oven for a faster, more even bake.

# HIDDEN BAKE ELEMENT

Busy lifestyles don't stop for cooking spills. Hidden bake element sits beneath a smooth surface, making cleaning fast and easy.

# SIMMER BURNER

Find the right balance in life and in cooking. Low heat delivers gentle, even cooking results for your most delicate foods.

# HEAVY-DUTY CONTINUOUS CAST-IRON GRATES

Go with your culinary flow. Continuous grates allow for easy movement of cookware, while providing even heat distribution with better heat retention.

See your cooking skills

# **BROIL ELEMENT**

Perfectly designed for perfect results. Broil element delivers concentrated heat for broiling a variety of foods.

# HEAVY-DUTY KNOBS

**DUALLIGHTS** 

Designed to fit your life and style. Large, easy-to-operate knobs lend a high-end appearance, while their push-to-turn operation provides added safety.