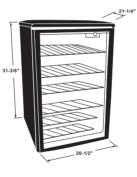

# HEBF100BX

- 150-CAN BEVERAGE CENTER
- Fits in 20-1/2" Wide Opening
- Glass Door with Black Cabinet
   & Metal Door Trim
- Automatic LED Interior Light
- 4 Full-Width Glass Shelves to Accommodate a Variety of Bottles and Cans

Stainless-HEBF100BXS

- Temperature Range 39°–55° F (Average Temperature Range for Middle Shelf of Unit)
- Recessed Handle
- Security Lock and Key
- Adjustable Thermostat
- Reversible Door

The right ingredients for your modern tastes.