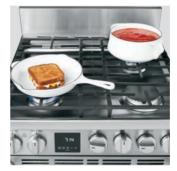

# Experience the #1 appliance brand in the world.\*

These full-size appliances offer a worldly, contemporary appearance combined with the latest in convenient kitchen features.

Left to right:

QDP555SYNFS (dishwasher)—See pg. 41 QVM7167RNSS (microwave)—See pg. 33 QSS740RNSS (range)—See pg. 26 QNE27JSMSS (refrigerator)—See pg. 21