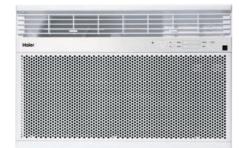

# QUIET OPERATION 43 DBA

Come home to peace, quiet and comfortably cool air. The quietest window AC on the market\*, this virtually noisefree unit operates at a peacefully low 43 dBA.

## COOL, FAN, ENERGY SAVE, DEHUMIDIFY

Multi-tasking has never been so cool. Stay comfortable, circulate air, reduce humidity and save energy—all in one unit.

#### 3 COOL/3 FAN SPEEDS PLUS AUTO COOL

Create your own comfort zone. Multiple fan speeds deliver personalized comfort, while auto cool adjusts fan speed depending on your cooling needs.

## AUTO EVAPORATION TECHNOLOGY

Breathe healthier and happier with a touch of moisture in the air. Turbine fan sprays water onto condenser coils, where it evaporates into water vapor.

### 24-HOUR TIMER

Because you have a 24/7 lifestyle. Program the unit to turn on or off at any time between one and twenty-four hours.

#### **4-WAY AIR DIRECTION**

Go your own way. For optimum comfort and control, direct the cooling air flow exactly where you want it.

### **BUILT-IN WIFI**

Wherever you are, always stay cool and connected. Wirelessly control window air conditioner functions from your smartphone.

\*Based on third-party testing of average sound ratings of major brand's 6,000 BTU Window Air Conditioners. Major brands are defined as brands with the top 5 TraQline market share. TraQline study 2014. See product overviews for model-specific features.

#### ULTRA QUIET - ESAQ406T

- 6,000 BTU, 12.1 CEER
- Quiet Operation 43 dBA
- Electronic Digital Thermostat
   with Remote
- 3 Cooling/3 Fan Speeds plus Auto Cool
- Cool, Fan, Energy Save and Dehumidify Modes
- 24-Hour On/Off Timer plus Sleep Mode
- 4-Way Air Direction
- · Easy-Access Washable Filter
- EZ Mount Window Installation Kit