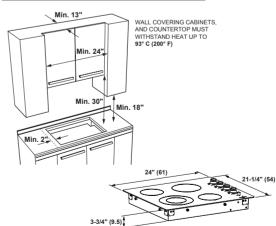

## 36" 3.8 CU. FT. GAS FREE-STANDING RANGE

- Gas Fan Convection
- Triple-Ring Burner with Wok Ring Included
- Heavy-Duty, Continuous Cast-Iron Grates
- Sealed Burners
- Stainless HCR6250AGS

- Dual Interior Lighting
- Stainless Steel Sides
- 3 Cooking Modes
- Broil Pan Set, Conversion Kit and Backguard Included

# 24" 2.9 CU. FT. GAS FREE-STANDING RANGE WITH CONVECTION AND MODULAR BACKGUARD

- Heavy-Duty, Continuous Cast-Iron Grates
- Modular Backguard
- Fan Convection
- Closed-Oven Broiling

Stainless-QGAS740RMSS

# 24" 2.9 CU. FT. ELECTRIC RANGE

- Ceramic Glass Cooking Surface
- Convection
- Modular Backguard
- Hidden Bake Element

Stainless – QAS740RMSS

- Easy-to-Clean Surface
- Storage Drawer
- Perfect Match with
   Over-the-Range Microwave
- Incandescent Interior Lighting