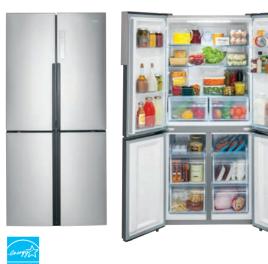

# HRQ16N3BG 16.4 CU. FT. ENERGY STAR® **QUAD-DOOR REFRIGERATOR**

- Fits 33" Wide Opening
- LED Lighting
- Counter Depth
- Sabbath Mode, Quick Cool and Quick Freeze
- Capacitive Touch Display

Stainless – HRQ16N3BGS

- 2 Full-Width. Tempered-Glass Shelves
- Dedicated High/Low Humidity Crisper
- 6 Encapsulated Door Bins
- 2 Sliding Freezer Drawers
- 4 Sliding Freezer Bins

Refrigeration 21