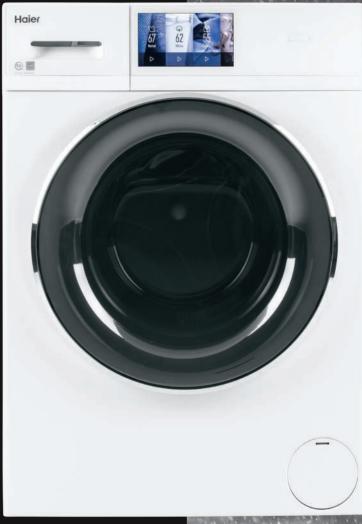

#### 2.4 CU. FT. SMART FRONT LOAD WASHER

- Compact 24" Width with Large Capacity
- Touch-sensitive Controls
- Hundreds of Cycleselection Combinations

White-QFW150SSNWW

- Built-in WiFi
- Quick Wash
- Stain Removal Option
- Steam
- Plugs into Dryer OR the Wall