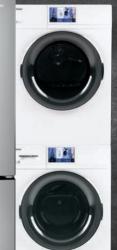

# **Clothes Care**

Keeping your style fresh, rain or shine.

### COMPACT 24" WIDTH WITH LARGE CAPACITY

The right fit for your modern, on-the-go lifestyle. Unique size offers installation flexibility, while its large capacity means you can do your laundry less often.

#### **VENTLESS CONDENSER DRYER**

Hassle-free drying makes laundry less complicated. This ventless dryer can be placed in a closet, under a counter or stacked in a corner, without the need to vent externally.

#### **VENTED DRYER**

Moisture control for your laundry and home. Unlike a condenser model, this externallyvented dryer requires no tank to gather condensation moisture.

See product overviews for model-specific features.