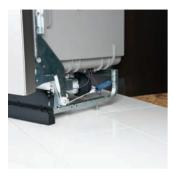

## **18" DISHWASHER** FEATURES

#### **ADA COMPLIANT** WITH LOW-PROFILE INSTALLATION

Small can be a very big deal. This compact unit is the perfect fit for 34" countertop heights and raised subfloors. Plus. its unique 17 4/5" width means it will slide neatly into virtually any space.

#### PIRANHA<sup>™</sup> HARD-FOOD **DISPOSER WITH REMOVABLE FILTER**

Give your dishes the edge. A stainless-steel blade pulverizes food particles at 3600 RPM to ensure consistently clean items.

AUTO SENSE CYCLE Step up your cleanup.

Auto Sense adjusts cvcle time based on dish soil levels and water temperature.

#### SANITIZE OPTION (NSF CERTIFIED)

Clean to the max. High-temperature rinse sanitizes dishes and eliminates 99.999% of bacteria.