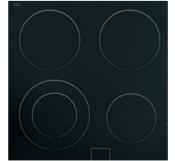

# CERAMIC GLASS SURFACE

Breeze through the kitchen cleanup. Easy-to-clean, ceramic surface makes mealtimes simply effortless.

# 24" ELECTRIC COOKTOP

- Smooth Ceramic Glass Cooking Surface
- Heavy-Duty Metal Knobs
- 4 Radiant Elements
- Black Glass HCC2220BEB
- Left-Front Dual Element
- Hot Surface Indicator