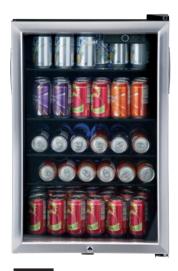

# BEVERAGE CENTER

# GLASS DOOR WITH BLACK CABINET & METAL DOOR TRIM

Looking good, inside and out. Glass door with black cabinet and metal door trim provides a sleek appearance and clear view of your beverages.

# AUTOMATIC LED

Illuminating design feature helps you keep stock. Automated LED interior light makes it easy to organize and maintain your beverage inventory.

# 4 FULL-WIDTH GLASS SHELVES TO ACCOMMODATE A VARIETY OF BOTTLES AND CANS

Choose a shelf to match your beverages. Four easy-to-clean, full-width glass shelves provide a flexible storage solution for bottles and cans.

# HEBF100BX

- 150-CAN BEVERAGE CENTER
- Fits in 20-1/2" Wide Opening
- Glass Door with Black Cabinet
   & Metal Door Trim
- Automatic LED Interior Light
- 4 Full-Width Glass Shelves to Accommodate a Variety of Bottles and Cans

Stainless-HEBF100BXS

- Temperature Range 39°–55° F (Average Temperature Range for Middle Shelf of Unit)
- Recessed Handle
- Security Lock and Key
- Adjustable Thermostat
- Reversible Door

The right ingredients for your modern tastes.