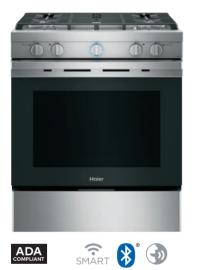

# QGSS740

# **30" SMART GAS FREE-STANDING RANGE WITH CONVECTION**

- Built-in WiFi
- Quick Clean
- Oven Cooking Modes
- Stainless QGSS740RNSS Black Stainless – QGSS740BNTS

## COMING SPRING 2020

- Probe Mode
- Backlit, Color-Changing Oven Knob
- Continuous, Edge-to-Edge Cooktop

SMART 🔊 🕤