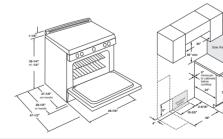

# HCW2360

- 24" SINGLE 2.0 CU. FT. TRUE EUROPEAN CONVECTION OVEN
- LCD with Sensor Touch Control
- 10 Cooking Modes
- 2 Racks with 5 Shelf Positions
- Self-Cleaning Oven
- My Favorite Recipe Option

Stainless – HCW2360AES

## HCW225L

# HCW225R

- LCD with Sensor Touch Control
- 10 Cooking Modes
- 2 Racks with 5 Shelf Positions
- My Favorite Recipe Option

Stainless – HCW225RAES

- 24" SINGLE 2.0 CU. FT. RIGHT-SWING TRUE EUROPEAN CONVECTION OVEN
  - Halogen Interior Lighting
  - Hidden Bake Element
  - Broil Set Included