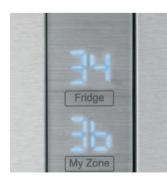

# EXTERNAL TEMPERATURE CONTROL

Precision technology gives you more control. External temperature control lets you easily manage fresh-food and freezer temperatures with an increase/decrease of 1° for each press.

# HRQ16N3BG 16.4 CU. FT. ENERGY STAR® **QUAD-DOOR REFRIGERATOR**

- Fits 33" Wide Opening
- LED Lighting
- Counter Depth
- Sabbath Mode, Quick Cool and Quick Freeze
- Capacitive Touch Display

Stainless – HRQ16N3BGS