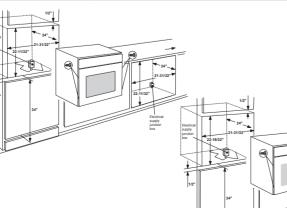

## 24" 1.4 CU. FT. OVER-THE-RANGE MICROWAVE OVEN

- Sensor Cooking
- Hidden Vent
- Two-Speed Fan, 300 **CFM Venting System**
- 10 Power Levels
- 1,000-Watt Cooking Power

Stainless-HMV1472BHS

- 13.6" Diameter Turntable
- LED Interior and Surface Lighting
- Electronic Controls with LED
- Recirculating and Venting Options
- Charcoal Filter Included