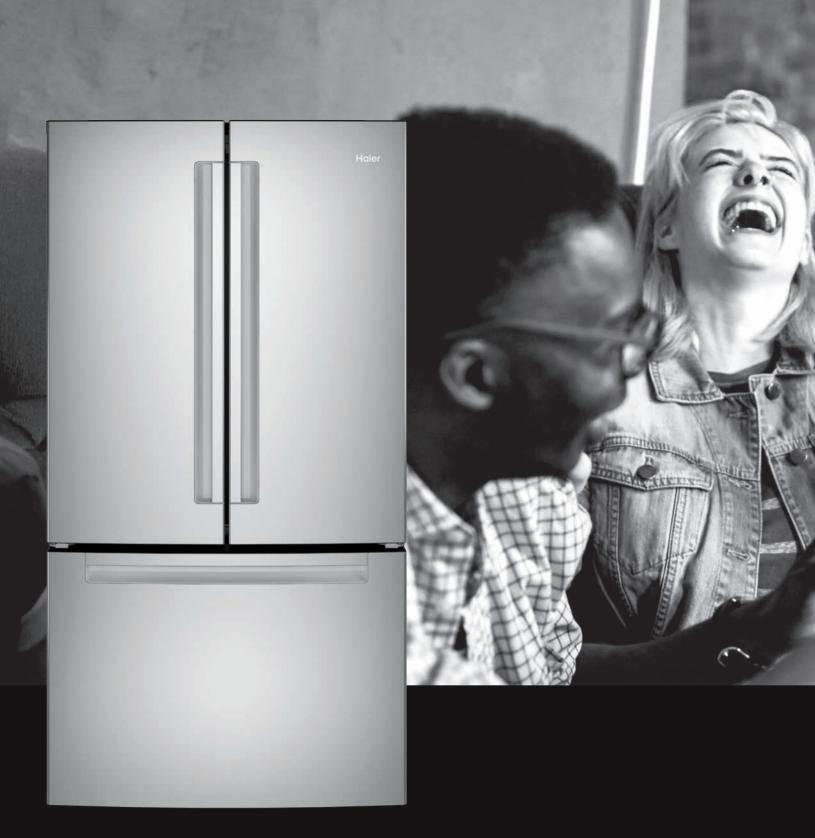

# Experience the #1 appliance brand in the world.\*

These full-size appliances offer a worldly, contemporary appearance combined with the latest in convenient kitchen features.

Left to right:

QDP555SYNFS (dishwasher)—See pg. 41 QVM7167RNSS (microwave)—See pg. 33 QSS740RNSS (range)—See pg. 26 QNE27JSMSS (refrigerator)—See pg. 21

# INTEGRATED HANDLE AND BLUE-TINTED BINS

Sleek lines and a cool, integrated handle give your refrigerator a standout style of its own. Inside, sharp lighting and blue-tinted bins add flare and functionality.

# FINGERPRINT-RESISTANT STAINLESS

Get the look you want and keep it that way. Fingerprint-resistant, stainless finish keeps your refrigerator looking fresh, clean and stylish.