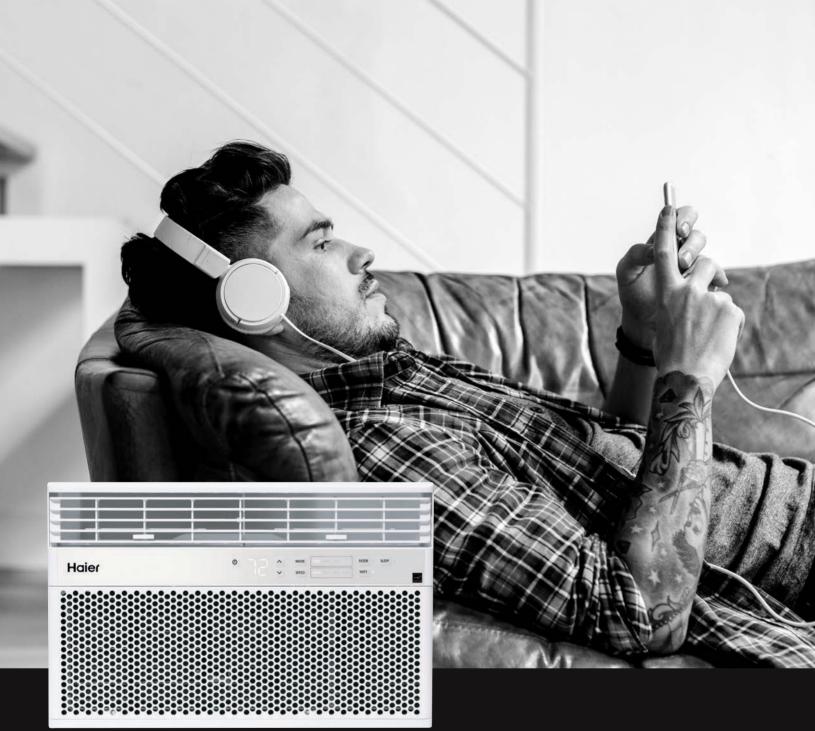

# QUIET OPERATION 43 DBA

Come home to peace, quiet and comfortably cool air. The quietest window AC on the market\*, this virtually noisefree unit operates at a peacefully low 43 dBA.

## COOL, FAN, ENERGY SAVE, DEHUMIDIFY

Multi-tasking has never been so cool. Stay comfortable, circulate air, reduce humidity and save energy—all in one unit.

#### 3 COOL/3 FAN SPEEDS PLUS AUTO COOL

Create your own comfort zone. Multiple fan speeds deliver personalized comfort, while auto cool adjusts fan speed depending on your cooling needs.

## AUTO EVAPORATION TECHNOLOGY

Breathe healthier and happier with a touch of moisture in the air. Turbine fan sprays water onto condenser coils, where it evaporates into water vapor.

### 24-HOUR TIMER

Because you have a 24/7 lifestyle. Program the unit to turn on or off at any time between one and twenty-four hours.

#### **4-WAY AIR DIRECTION**

Go your own way. For optimum comfort and control, direct the cooling air flow exactly where you want it.

### **BUILT-IN WIFI**

Wherever you are, always stay cool and connected. Wirelessly control window air conditioner functions from your smartphone.

\*Based on third-party testing of average sound ratings of major brand's 6,000 BTU Window Air Conditioners. Major brands are defined as brands with the top 5 TraQline market share. TraQline study 2014. See product overviews for model-specific features.