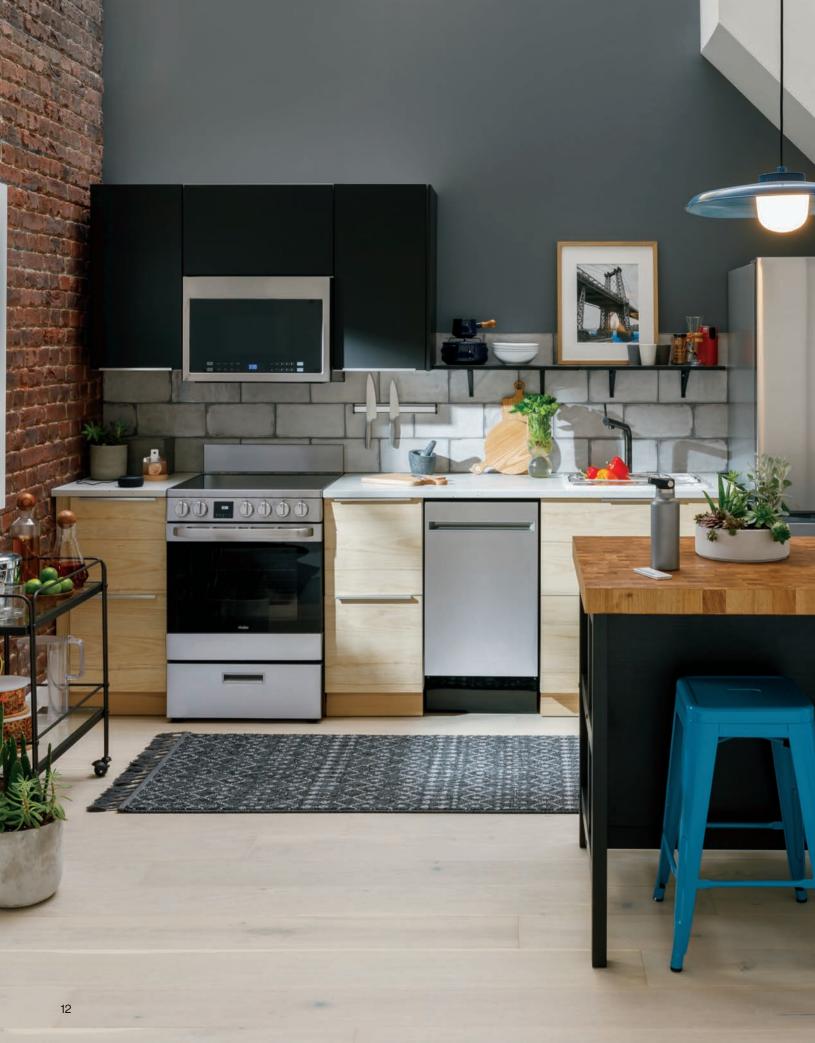

# Experience the #1 appliance brand in the world.\*

These full-size appliances offer a worldly, contemporary appearance combined with the latest in convenient kitchen features.

Left to right:

QDP555SYNFS (dishwasher)—See pg. 41 QVM7167RNSS (microwave)—See pg. 33 QSS740RNSS (range)—See pg. 26 QNE27JSMSS (refrigerator)—See pg. 21

\*Euromonitor 2018.