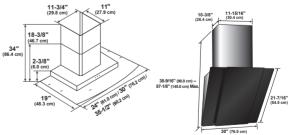

# 24" CHIMNEY VENT WITH TEMPERED GLASS

- Three-Speed Fan, 450 CFM Venting System
- Recirculating and Venting Options\*
- Washable Grease Filter

Stainless-HCH2100ACS

- Halogen Lighting
- Push-Button Controls
- 5.0 Sones Rating
- Includes Chimney Extension Up To 16"

## HCH2400 24" SLANTED CHIMNEY VENT

- Four-Speed Fan,
- 450 CFM Venting System
- Recirculating and Venting Options
- Washable Grease Filter

Black Glass – HCH2400ACB Also available in 30" width Black Glass – HCH3400ACB