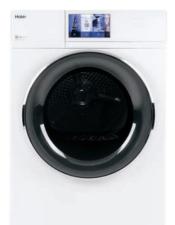

## QFW150SSN

#### 2.4 CU. FT. SMART FRONT LOAD WASHER

- Compact 24" Width with Large Capacity
- Touch-sensitive Controls
- Hundreds of Cycleselection Combinations

White-QFW150SSNWW

- Built-in WiFi
- Quick Wash
- Stain Removal Option
- Steam
- Plugs into Dryer OR the Wall