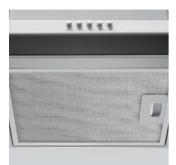

## HCH2100

# 24" CHIMNEY VENT WITH TEMPERED GLASS

- Three-Speed Fan, 450 CFM Venting System
- Recirculating and Venting Options\*
- Washable Grease Filter

Stainless-HCH2100ACS

- Halogen Lighting
- Push-Button Controls
- 5.0 Sones Rating
- Includes Chimney Extension Up To 16"