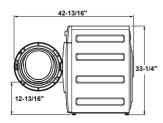

#### **VENTLESS CONDENSER DRYER**

Hassle-free drying makes laundry less complicated. This ventless dryer can be placed in a closet, under a counter or stacked in a corner, without the need to vent externally.

#### **VENTED DRYER**

Moisture control for your laundry and home. Unlike a condenser model, this externallyvented dryer requires no tank to gather condensation moisture.

See product overviews for model-specific features.

#### 4.1 CU. FT. CAPACITY 24" SMART VENTLESS CONDENSER FRONT LOAD **ELECTRIC DRYER WITH STAINLESS STEEL BASKET**

- Ventless Condenser Dryer
- Compact 24" Width with Large Capacity
- Touch-sensitive Controls
- Hundreds of Cycle-selection Combinations