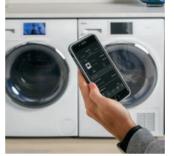

#### **BUILT-IN WIFI**

Because multi-tasking is part of life. Built-in WiFi allows you to monitor and control your laundry anytime, from anywhere.

## **BUILT-IN WIFI**

Stay connected and in the know with the Haier app. Use your mobile device to monitor cycle status, track detergent pod usage, even link to Amazon to automatically reorder detergent.