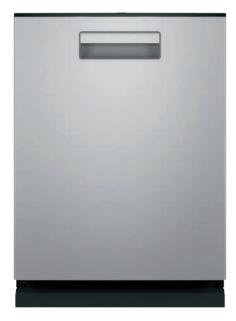

#### QDP555S **24" SMART BUILT-IN DISHWASHER**

- Built-in WiFi
- Status Bar
- Nightlight
- Extra Drv
  - 3-Level Wash

Wash Zones

Fingerprint Resistant Stainless – QDP555SYNFS Black Stainless – QDP555SBNTS