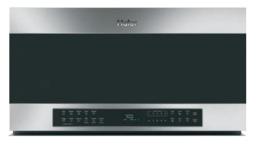

## QVM7167

## 30" 1.6 CU. FT. SMART OVER-THE-RANGE MICROWAVE OVEN

- Built-in WiFi
- Scan-to-Cook Technology
- Voice Enabled

Stainless – QVM7167RNSS Black Stainless – QVM7167BNTS

## **COMING SPRING 2020**

- Easy-Clean Interior with Steam Clean
- Steam Cook
- Sensor Cooking