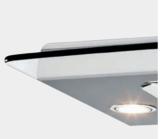

# HALOGEN LIGHTING

See your cooking skills in action. Halogen lights spread bright, clear light over your cooktop surface for easy viewing.

# **GLASS CANOPY**

Clearly a great kitchen feature. The glass canopy's smooth surface allows for the quick and effortless cleanup of cooking residue.