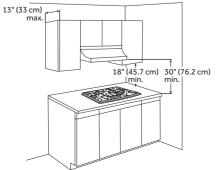

# HCC2230 24" GAS COOKTOP

- Triple-Ring Burner
- Heavy-Duty, Continuous Cast-Iron Grates
- 4 Sealed Burners

Stainless-HCC2230AGS

- Heavy-Duty Metal Knobs
- Brass Burners
- Conversion Kit Included