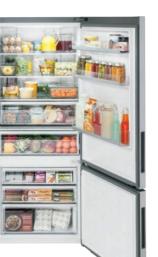

# INTEGRATED HANDLE AND BLUE-TINTED BINS

Sleek lines and a cool, integrated handle give your refrigerator a standout style of its own. Inside, sharp lighting and blue-tinted bins add flare and functionality.

# QUICK COOL & QUICK FREEZE FUNCTIONS

Just keeping it fresh. These easy-set functions accelerate the cooling/freezing of newly stored foods and protect those already refrigerated or frozen.

# ADJUSTABLE SPILLPROOF GLASS SHELVES

Designed to make life easy, fridge and freezer shelves adjust for more convenient food storage and hold spills for hassle-free cleanup.

- 2 Full-Width. Tempered-Glass Shelves
- Dedicated High/Low Humidity Crisper
- 6 Encapsulated Door Bins
- 2 Sliding Freezer Drawers
- 4 Sliding Freezer Bins

Refrigeration 21