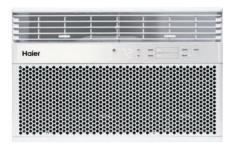

# WINDOW UNITS

| - | The beauty | 4.6       | and the second of the |       |
|---|------------|-----------|-----------------------|-------|
|   |            |           |                       |       |
|   |            | - Haier - |                       | -     |
|   |            | Holer     |                       | -     |
|   |            |           |                       | 2 - 2 |
|   |            |           | _                     | -     |
|   |            |           |                       | 2     |
|   |            |           |                       |       |
|   |            |           |                       |       |
|   |            |           |                       | -     |
|   |            |           |                       |       |
|   |            |           |                       |       |
|   |            |           |                       |       |

#### ULTRA QUIET - ESAQ406T

- 6,000 BTU, 12.1 CEER
- Quiet Operation 43 dBA
- Electronic Digital Thermostat
   with Remote
- 3 Cooling/3 Fan Speeds plus Auto Cool
- Cool, Fan, Energy Save and Dehumidify Modes
- 24-Hour On/Off Timer plus Sleep Mode
- 4-Way Air Direction
- · Easy-Access Washable Filter
- EZ Mount Window Installation Kit