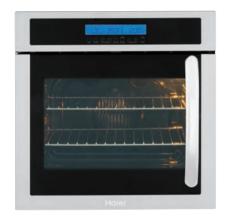

# HCW2360

- 24" SINGLE 2.0 CU. FT. TRUE EUROPEAN CONVECTION OVEN
- LCD with Sensor Touch Control
- 10 Cooking Modes
- 2 Racks with 5 Shelf Positions
- Self-Cleaning Oven
- My Favorite Recipe Option

Stainless – HCW2360AES

- Halogen Interior Lighting
- Hidden Bake Element
- Safety Lock System
- Broil Set Included