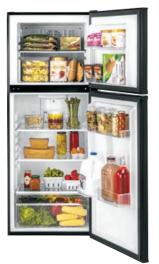

# Experience the #1 appliance brand in the world.\*

These full-size appliances offer a worldly, contemporary appearance combined with the latest in convenient kitchen features.

Left to right:

QDP555SYNFS (dishwasher)—See pg. 41 QVM7167RNSS (microwave)—See pg. 33 QSS740RNSS (range)—See pg. 26 QNE27JSMSS (refrigerator)—See pg. 21

# ENERGY STAR® 27.0 CU. FT. FRENCH-DOOR REFRIGERATOR

- Fits in 35-3/4" Wide Opening
- Integrated Handle and **Blue-Tinted Bins**
- Internal Water Dispenser
- · Factory-Installed icemaker
- Stainless QNE27JSMSS
- LED Lighting

- Black Stainless QNE27JBMTS
- Spillproof Shelves
- Quick-Space Shelf

- Full-Width Deli Drawer