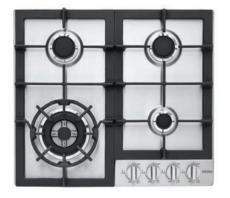

# HCC2230 24" GAS COOKTOP

- Triple-Ring Burner
- Heavy-Duty, Continuous Cast-Iron Grates
- 4 Sealed Burners

Stainless-HCC2230AGS

- Heavy-Duty Metal Knobs
- Brass Burners
- Conversion Kit Included