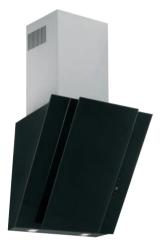

# VENTILATION HOODS

# WASHABLE GREASE FILTER

The simple solution to kitchen smells. Washable grease filter draws out fumes and vapors, with easy detachment for safe, simple cleaning.

# 450 CFM FAN

You've got the power. Efficient and powerful 450 CFM fan removes smoke, grease and odors with multiple fan speeds.

# HALOGEN LIGHTING

See your cooking skills in action. Halogen lights spread bright, clear light over your cooktop surface for easy viewing.

# **GLASS CANOPY**

Clearly a great kitchen feature. The glass canopy's smooth surface allows for the quick and effortless cleanup of cooking residue.

## HCH2400 24" SLANTED CHIMNEY VENT

- Four-Speed Fan,
- 450 CFM Venting System
- Recirculating and Venting Options
- Washable Grease Filter

Black Glass – HCH2400ACB Also available in 30" width Black Glass – HCH3400ACB

- Halogen Lighting
- Electronic Touch Controls
- 4.5 Sones Rating
- Includes Chimney Extension Up To 18"