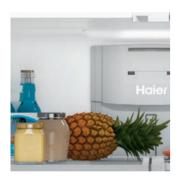

# INTEGRATED HANDLE AND BLUE-TINTED BINS

Sleek lines and a cool, integrated handle give your refrigerator a standout style of its own. Inside, sharp lighting and blue-tinted bins add flare and functionality.

# ADJUSTABLE SPILLPROOF GLASS SHELVES

Designed to make life easy, fridge and freezer shelves adjust for more convenient food storage and hold spills for hassle-free cleanup.

# LED LIGHTING

In the city or in your kitchen, saving energy makes sense. LED lighting provides long-lasting, clear, bright light and is more energy efficient than incandescent lighting.