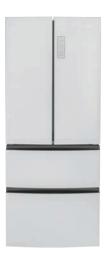

# HRF15N3AG

# 15 CU. FT. FRENCH-DOOR, DOUBLE-DRAWER REFRIGERATOR

- Fits 28" Wide Opening
- LED Lighting
- Sabbath Mode, Quick Cool and Quick Freeze
- Adjustable Tempered-**Glass Shelves**
- Top and Bottom Pocket Handles
- Stainless HRF15N3AGS

- External Capacitive Touch Temperature Controls
- Clear, Fully Encapsulated Storage Door Bins
- 1 Full-Width Manual Temperature Control Bin
- 2 Freezer Drawers