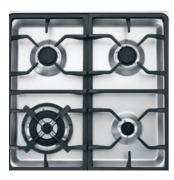

# HCC2230 24" GAS COOKTOP

- Triple-Ring Burner
- Heavy-Duty, Continuous Cast-Iron Grates
- 4 Sealed Burners

Stainless-HCC2230AGS

- Heavy-Duty Metal Knobs
- Brass Burners
- Conversion Kit Included