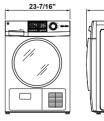

#### 4.1 CU. FT. CAPACITY 24" SMART VENTLESS CONDENSER FRONT LOAD **ELECTRIC DRYER WITH STAINLESS STEEL BASKET**

- Ventless Condenser Dryer
- Compact 24" Width with Large Capacity
- Touch-sensitive Controls
- Hundreds of Cycle-selection Combinations

White - QFT15ESSNWW

- Built-in WiFi
- Reversible Door
- Extended Tumble
- Stainless Steel Basket

SMART