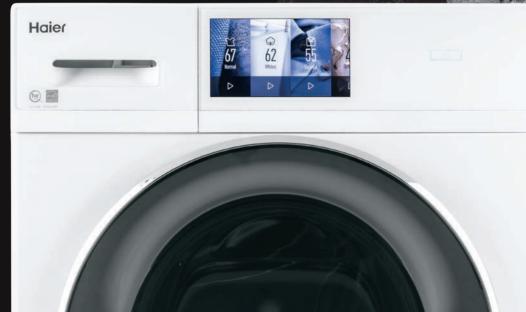

# So advanced that everything becomes easier.

With a clean appearance and uncomplicated functions—like an LCD touchscreen on laundry pairs—these attractive appliances take all the guesswork out of your daily routine.

### TOUCH-SENSITIVE CONTROLS

One touch is all it takes. Simple, intuitive LCD display with touchscreen technology makes operating this washer a breeze.

#### HUNDREDS OF CYCLE-SELECTION COMBINATIONS

You love choices and so do we. With hundreds of cycle combinations to choose from, this awesome washer puts a whole new spin on doing laundry.

#### **BUILT-IN WIFI**

Because multi-tasking is part of life. Built-in WiFi allows you to monitor and control your laundry anytime, from anywhere.