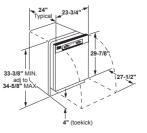

## **18" DISHWASHER** FEATURES

#### **ADA COMPLIANT** WITH LOW-PROFILE INSTALLATION

Small can be a very big deal. This compact unit is the perfect fit for 34" countertop heights and raised subfloors. Plus. its unique 17 4/5" width means it will slide neatly into virtually any space.

#### QDT125SSLSS\*

#### **18" SMART BUILT-IN DISHWASHER**

- ADA Compliant with
- Low-Profile Installation
- 3-Level Wash Auto Sense Cvcle
- Stainless QDT125SSLSS
- PIRANHA Hard Food Disposer with Removable Filter
- Sanitize Option (NSF Certified)
- WiFi Optional