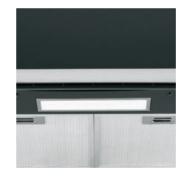

# **GLASS CANOPY**

Clearly a great kitchen feature. The glass canopy's smooth surface allows for the quick and effortless cleanup of cooking residue.

# 24" CHIMNEY VENT WITH TEMPERED GLASS

- Three-Speed Fan, 450 CFM Venting System
- Recirculating and Venting Options\*
- Washable Grease Filter

Stainless-HCH2100ACS

- Halogen Lighting
- Push-Button Controls
- 5.0 Sones Rating
- Includes Chimney Extension Up To 16"