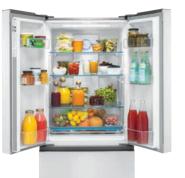

# Discover new possibilities in a small-space kitchen.

These compact appliances are designed for creative individuals who would rather be exploring a vibrant city than sitting at home.

# Left to right:

QAS740RMSS (range)—See pg. 27 HMV1472B (microwave)—See pg. 33 QDT125SSLSS (dishwasher)—See pg. 40 HRF15N3AGS (refrigerator)—See pg. 22