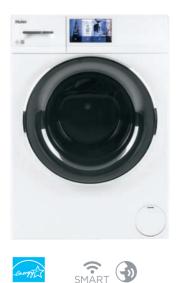

#### 2.4 CU. FT. SMART FRONT LOAD WASHER

- Compact 24" Width with Large Capacity
- Touch-sensitive Controls
- Hundreds of Cycleselection Combinations

White-QFW150SSNWW

- Built-in WiFi
- Quick Wash
- Stain Removal Option
- Steam
- Plugs into Dryer OR the Wall