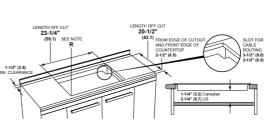

## 36" 3.8 CU. FT. GAS FREE-STANDING RANGE

- Gas Fan Convection
- Triple-Ring Burner with Wok Ring Included
- Heavy-Duty, Continuous Cast-Iron Grates
- Sealed Burners
- Stainless HCR6250AGS

- Dual Interior Lighting
- Stainless Steel Sides
- 3 Cooking Modes
- Broil Pan Set, Conversion Kit and Backguard Included

# 24" 2.9 CU. FT. GAS FREE-STANDING RANGE WITH CONVECTION AND MODULAR BACKGUARD

- Heavy-Duty, Continuous Cast-Iron Grates
- Modular Backguard
- Fan Convection
- Closed-Oven Broiling

Stainless-QGAS740RMSS

# 24" 2.9 CU. FT. ELECTRIC RANGE

- Ceramic Glass Cooking Surface
- Convection
- Modular Backguard
- Hidden Bake Element

Stainless – QAS740RMSS

- Easy-to-Clean Surface
- Storage Drawer
- Perfect Match with
   Over-the-Range Microwave
- Incandescent Interior Lighting