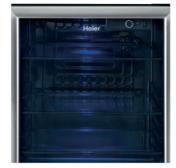

# BEVERAGE CENTER

# GLASS DOOR WITH BLACK CABINET & METAL DOOR TRIM

Looking good, inside and out. Glass door with black cabinet and metal door trim provides a sleek appearance and clear view of your beverages.

# AUTOMATIC LED

Illuminating design feature helps you keep stock. Automated LED interior light makes it easy to organize and maintain your beverage inventory.

# 4 FULL-WIDTH GLASS SHELVES TO ACCOMMODATE A VARIETY OF BOTTLES AND CANS

Choose a shelf to match your beverages. Four easy-to-clean, full-width glass shelves provide a flexible storage solution for bottles and cans.

# HEBF100BX

- 150-CAN BEVERAGE CENTER
- Fits in 20-1/2" Wide Opening
- Glass Door with Black Cabinet
   & Metal Door Trim
- Automatic LED Interior Light
- 4 Full-Width Glass Shelves to Accommodate a Variety of Bottles and Cans

Stainless-HEBF100BXS

- Temperature Range 39°–55° F (Average Temperature Range for Middle Shelf of Unit)
- Recessed Handle
- Security Lock and Key
- Adjustable Thermostat
- Reversible Door

The right ingredients for your modern tastes.