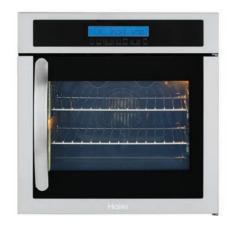

## HCW225L

# 24" SINGLE 2.0 CU. FT. LEFT-SWING TRUE EUROPEAN CONVECTION OVEN

- LCD with Sensor Touch Control
- 10 Cooking Modes
- 2 Racks with 5 Shelf Positions
- My Favorite Recipe Option

Stainless – HCW225LAES

- Halogen Interior Lighting
- Hidden Bake Element
- Broil Set Included