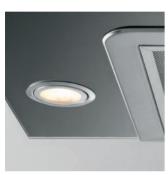

# HALOGEN LIGHTING

See your cooking skills in action. Halogen lights spread bright, clear light over your cooktop surface for easy viewing.

# 24" CHIMNEY VENT WITH TEMPERED GLASS

- Three-Speed Fan, 450 CFM Venting System
- Recirculating and Venting Options\*
- Washable Grease Filter

Stainless-HCH2100ACS

- Halogen Lighting
- Push-Button Controls
- 5.0 Sones Rating
- Includes Chimney Extension Up To 16"