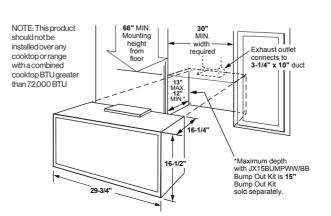

## QVM7167

## 30" 1.6 CU. FT. SMART OVER-THE-RANGE MICROWAVE OVEN

- Built-in WiFi
- Scan-to-Cook Technology
- Voice Enabled

Stainless – QVM7167RNSS Black Stainless – QVM7167BNTS

# HMV1472

## 24" 1.4 CU. FT. OVER-THE-RANGE MICROWAVE OVEN

- Sensor Cooking
- Hidden Vent
- Two-Speed Fan, 300 **CFM Venting System**
- 10 Power Levels
- 1,000-Watt Cooking Power

Stainless-HMV1472BHS

- 13.6" Diameter Turntable
- LED Interior and Surface Lighting
- Electronic Controls with LED
- Recirculating and Venting Options
- Charcoal Filter Included