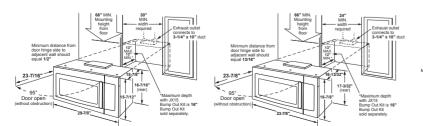

# HMV1472

## 24" 1.4 CU. FT. OVER-THE-RANGE MICROWAVE OVEN

- Sensor Cooking
- Hidden Vent
- Two-Speed Fan, 300 **CFM Venting System**
- 10 Power Levels
- 1,000-Watt Cooking Power

Stainless-HMV1472BHS

- 13.6" Diameter Turntable
- LED Interior and Surface Lighting
- Electronic Controls with LED
- Recirculating and Venting Options
- Charcoal Filter Included