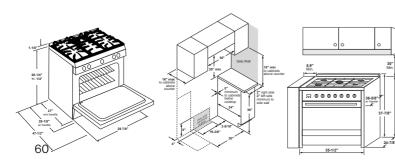

## 36" 3.8 CU. FT. GAS FREE-STANDING RANGE

- Gas Fan Convection
- Triple-Ring Burner with Wok Ring Included
- Heavy-Duty, Continuous Cast-Iron Grates
- Sealed Burners
- Stainless HCR6250AGS

- Dual Interior Lighting
- Stainless Steel Sides
- 3 Cooking Modes
- Broil Pan Set, Conversion Kit and Backguard Included

# **30" SMART GAS FREE-STANDING RANGE WITH CONVECTION**

- Built-in WiFi
- Quick Clean
- Oven Cooking Modes
- Stainless QGSS740RNSS Black Stainless – QGSS740BNTS

## 30" SMART ELECTRIC FREE-STANDING RANGE WITH CONVECTION

- Built-in WiFi
- Quick Clean
- Oven Cooking Modes

Stainless – QSS740RNSS Black Stainless – QSS740BNTS