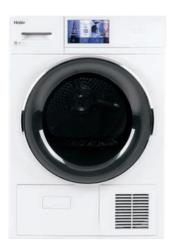

#### **VENTLESS CONDENSER DRYER**

Hassle-free drying makes laundry less complicated. This ventless dryer can be placed in a closet, under a counter or stacked in a corner, without the need to vent externally.

#### **VENTED DRYER**

Moisture control for your laundry and home. Unlike a condenser model, this externallyvented dryer requires no tank to gather condensation moisture.

See product overviews for model-specific features.

#### QFT15ESSN

#### 4.1 CU. FT. CAPACITY 24" SMART VENTLESS CONDENSER FRONT LOAD **ELECTRIC DRYER WITH STAINLESS STEEL BASKET**

- Ventless Condenser Dryer
- Compact 24" Width with Large Capacity
- Touch-sensitive Controls
- Hundreds of Cycle-selection Combinations

White - QFT15ESSNWW

- Built-in WiFi
- Reversible Door
- Extended Tumble
- Stainless Steel Basket

SMART