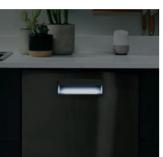

#### **STATUS BAR**

Know how your dishwasher is doing, while you're busy doing other things. At-a-glance status bar turns blue when it's running and white when it's finished.

Start

Cancel Hold 3 Sec

### NIGHTLIGHT

The perfect feature for night owls. A built-in nightlight in the dishwasher door creates the ideal setting for late-night snacking.