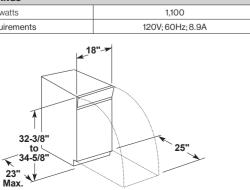

# HMV1472

## 24" 1.4 CU. FT. OVER-THE-RANGE MICROWAVE OVEN

- Sensor Cooking
- Hidden Vent
- Two-Speed Fan, 300 **CFM Venting System**
- 10 Power Levels
- 1,000-Watt Cooking Power

Stainless-HMV1472BHS

- 13.6" Diameter Turntable
- LED Interior and Surface Lighting
- Electronic Controls with LED
- Recirculating and Venting Options
- Charcoal Filter Included