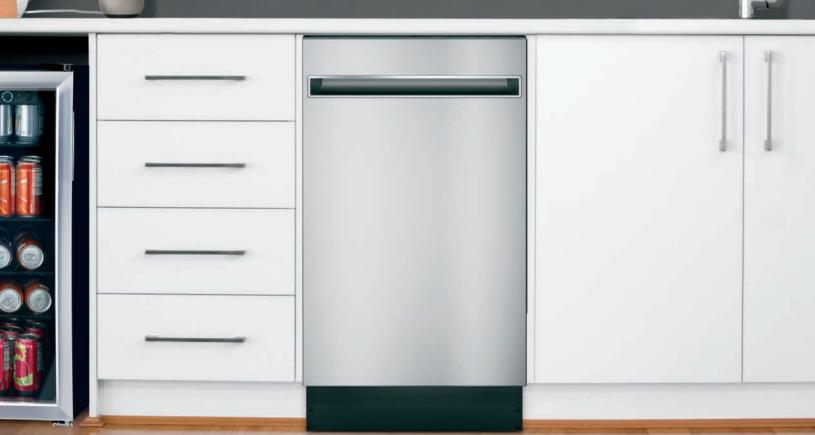

# Experience the #1 appliance brand in the world.\*

These full-size appliances offer a worldly, contemporary appearance combined with the latest in convenient kitchen features.

Left to right:

QDP555SYNFS (dishwasher)—See pg. 41 QVM7167RNSS (microwave)—See pg. 33 QSS740RNSS (range)—See pg. 26 QNE27JSMSS (refrigerator)—See pg. 21

# Left to right:

QAS740RMSS (range)—See pg. 27 HMV1472B (microwave)—See pg. 33 QDT125SSLSS (dishwasher)—See pg. 40 HRF15N3AGS (refrigerator)—See pg. 22