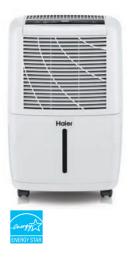

# QUIET OPERATION 43 DBA

Come home to peace, quiet and comfortably cool air. The quietest window AC on the market\*, this virtually noisefree unit operates at a peacefully low 43 dBA.

## COOL, FAN, ENERGY SAVE, DEHUMIDIFY

Multi-tasking has never been so cool. Stay comfortable, circulate air, reduce humidity and save energy—all in one unit.

#### 3 COOL/3 FAN SPEEDS PLUS AUTO COOL

Create your own comfort zone. Multiple fan speeds deliver personalized comfort, while auto cool adjusts fan speed depending on your cooling needs.

## AUTO EVAPORATION TECHNOLOGY

Breathe healthier and happier with a touch of moisture in the air. Turbine fan sprays water onto condenser coils, where it evaporates into water vapor.

### 24-HOUR TIMER

Because you have a 24/7 lifestyle. Program the unit to turn on or off at any time between one and twenty-four hours.

#### **4-WAY AIR DIRECTION**

Go your own way. For optimum comfort and control, direct the cooling air flow exactly where you want it.

### **BUILT-IN WIFI**

Wherever you are, always stay cool and connected. Wirelessly control window air conditioner functions from your smartphone.

\*Based on third-party testing of average sound ratings of major brand's 6,000 BTU Window Air Conditioners. Major brands are defined as brands with the top 5 TraQline market share. TraQline study 2014. See product overviews for model-specific features.