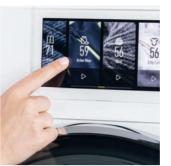

### TOUCH-SENSITIVE CONTROLS

One touch is all it takes. Simple, intuitive LCD display with touchscreen technology makes operating this washer a breeze.

#### HUNDREDS OF CYCLE-SELECTION COMBINATIONS

You love choices and so do we. With hundreds of cycle combinations to choose from, this awesome washer puts a whole new spin on doing laundry.