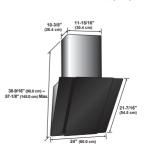

# 24" CHIMNEY VENT WITH TEMPERED GLASS

- Three-Speed Fan, 450 CFM Venting System
- Recirculating and Venting Options\*
- Washable Grease Filter

Stainless-HCH2100ACS

- Halogen Lighting
- Push-Button Controls
- 5.0 Sones Rating
- Includes Chimney Extension Up To 16"

## HCH2400 24" SLANTED CHIMNEY VENT

- Four-Speed Fan,
- 450 CFM Venting System
- Recirculating and Venting Options
- Washable Grease Filter

Black Glass – HCH2400ACB Also available in 30" width Black Glass – HCH3400ACB