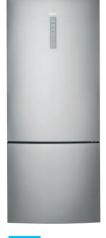

# Refrigeration

The high-rise on your kitchen's skyline.

# REFRIGERATORS

# INTEGRATED HANDLE AND BLUE-TINTED BINS

Sleek lines and a cool, integrated handle give your refrigerator a standout style of its own. Inside, sharp lighting and blue-tinted bins add flare and functionality.

# FINGERPRINT-RESISTANT STAINLESS

Get the look you want and keep it that way. Fingerprint-resistant, stainless finish keeps your refrigerator looking fresh, clean and stylish.