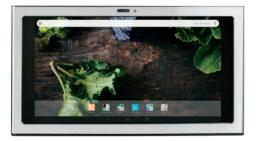

# **KITCHEN HUB** F E A T U R E S

# **GUIDED COOKING APP**

Tap into your inner chef with the Flavorly recipe app powered by SideChef, a guided cooking experience.

# **GOOGLE ASSISTANT**

Optimize your on-the-go lifestyle, use your voice to control your Haier products, progress to the next step in the Recipe App, check your calendar, respond to texts and a whole lot more.

# U+ CONNECT SMART HOME APP

Control your smart home from the comfort of your kitchen with an app that lets you manage your Haier products and other connected devices like the Philips Hue Lights.

# **GOOGLE APPS**

Stay connected and in control. Download any app from the Google Play Store, including those that control your smart home products.

DUAL CAMERA SYSTEM Have fun while you're in the kitchen. Enjoy video chatting with friends and, snap and share pictures of your food on social media with front-facing and overhead cameras.

# ENTERTAINMENT

We know why you aren't ever in the kitchen. Stream music, shows and movies using your favorite entertainment apps like Netflix, Hulu and, Spotify, all from your kitchen to make it your new favorite room.

## **KITCHEN HUB**

- Guided Cooking AppU+ Connect Smart Home App
- Dual Camera System
- Entertainment

Stainless – UVH13012MSS Black Stainless – UVH13013MTS

- Google Assistant
- Google Apps
- Ventilation System