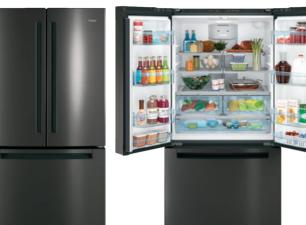

# Experience the #1 appliance brand in the world.\*

These full-size appliances offer a worldly, contemporary appearance combined with the latest in convenient kitchen features.

Left to right:

QDP555SYNFS (dishwasher)—See pg. 41 QVM7167RNSS (microwave)—See pg. 33 QSS740RNSS (range)—See pg. 26 QNE27JSMSS (refrigerator)—See pg. 21

# QNE27JSMSS

# ENERGY STAR® 27.0 CU. FT. FRENCH-DOOR REFRIGERATOR

- Fits in 35-3/4" Wide Opening
- Integrated Handle and **Blue-Tinted Bins**
- Internal Water Dispenser
- · Factory-Installed icemaker
- Stainless QNE27JSMSS
- LED Lighting

- Black Stainless QNE27JBMTS
- Spillproof Shelves
- Quick-Space Shelf

- Full-Width Deli Drawer