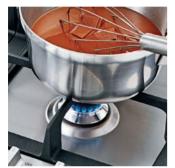

# SIMMER BURNER

Find the right balance in life and in cooking. Low heat delivers gentle, even cooking results for your most delicate foods.

## **DUAL RADIANT ELEMENT**

Now you're cooking. Cleverly designed, dual radiant element enables the use of variously sized cookware on one element.

SIMMER BURNER

Find the right balance in life and in cooking. Low heat delivers gentle, even cooking results for your most delicate foods.