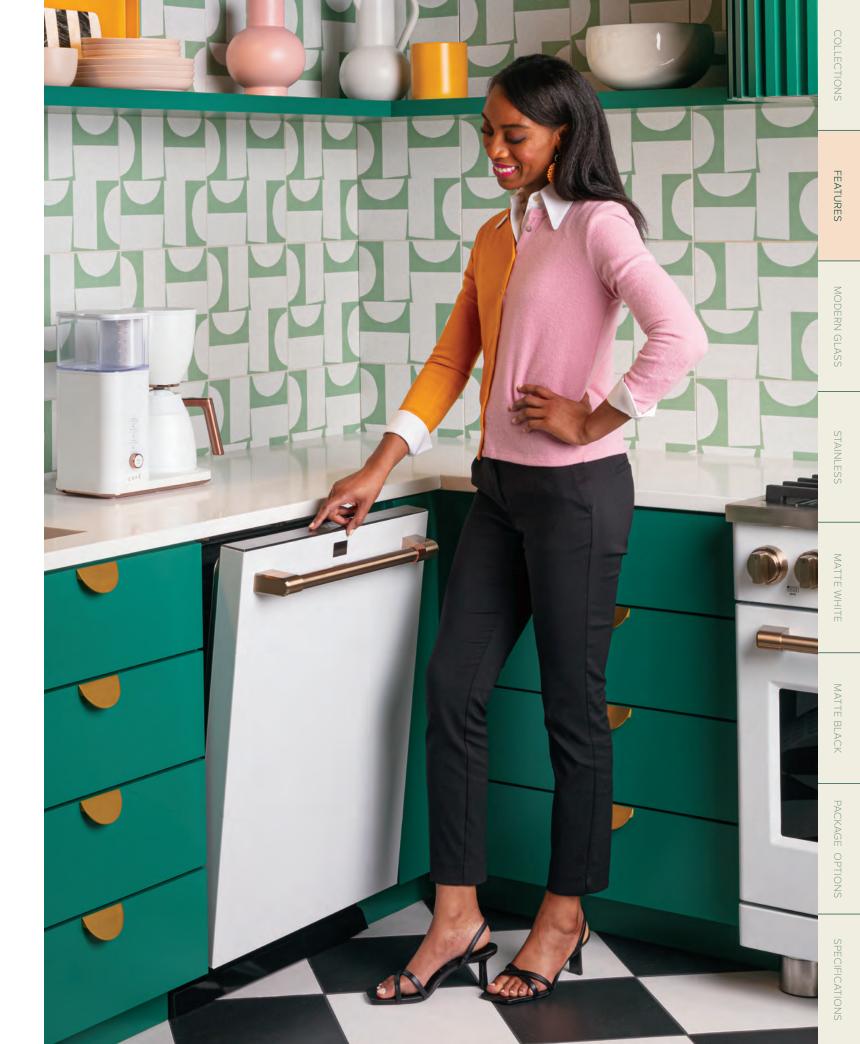

### Choices, choices.

Set the canvas with fingerprint resistant Matte Black, Matte White or Stainless finishes, and customize the hardware as a finishing touch. Or, reveal modern style with the reflective appearance of Modern Glass.

# Performance that entertains.

Adorning every appliance in the Customizable Professional Collection is the signature Copper Cuff, which reinforces our commitment to design, quality and performance in the kitchen and beyond.

# The Copper Cuff.

Adorning every appliance in the Customizable Professional Collection is the signature Copper Cuff, which reinforces our commitment to design, quality and performance in the kitchen and beyond.