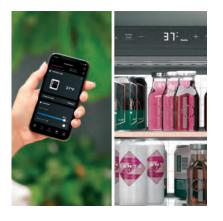

#### BUILT-IN WIFI POWERED BY SmartHQ™

Use your voice or smart device to schedule or preheat hot water, and receive notifications on your phone if the ice is empty or the door is ajar.

#### BUILT-IN WIFI POWERED BY SmartHQ™

Control temperature settings and the LED light wall from anywhere and always get the latest connected home capabilities with updates.