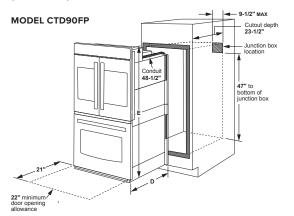

#### CTD90FP2NS1

- French-door design
- 7" full-color display
- True European Convection with Direct Air (both ovens)
- No-preheat air fry
- Precision cooking

Perfect Match Rangetops:

CGU366 (Gas), CGU486 (Gas)