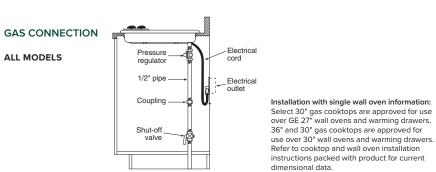

-1/8 | 3-3/8                       | 12      | 12    | 2-1/2     |
| earance to            | CGP7036                                 | 36       | 5-1/2   | 21      | 33-7/8 | 19-1/8 | 3-3/8                       | 12      | 12    | 2-1/2     |
| ide wall<br>om cutout | CGP9530                                 | 30       | 5-1/2   | 21      | 28-1/2 | 19-5/8 | 2-7/8                       | 12      | 12    | 2-1/2     |
|                       | CGP7030                                 | 30       | 3-1/4   | 21      | 28-1/2 | 19-5/8 | 2-7/8                       | 12      | 12    | 2-1/2     |
|                       | *Allow 5-3<br>**Raised bu<br>interferen | Ilnose c | ountert | ops may |        |        | nnections.<br>8" additional | clearar | nce t | o prevent |

DIMENSIONS (IN INCHES)



Visit CafeAppliances.com for complete specifications. Above illustrations intended for dimensional reference only. Refer to photography for actual product appearance.



MINIMUM SPACING TO EDGE

OF FRONT

139

| <b>T</b> 7 | . •1 | . •  |   |
|------------|------|------|---|
| Ven        | tıla | ıtıc | r |

|                                      | UVW9484SPSS          |
|--------------------------------------|----------------------|
|                                      | AHAM;                |
| 01: 0.0 115 11                       | California Title 24  |
| Claims & Certification               | compliant            |
| FEATURES & CONTROLS                  | 1                    |
| Control type                         | Backlit push buttor  |
| Control location                     |