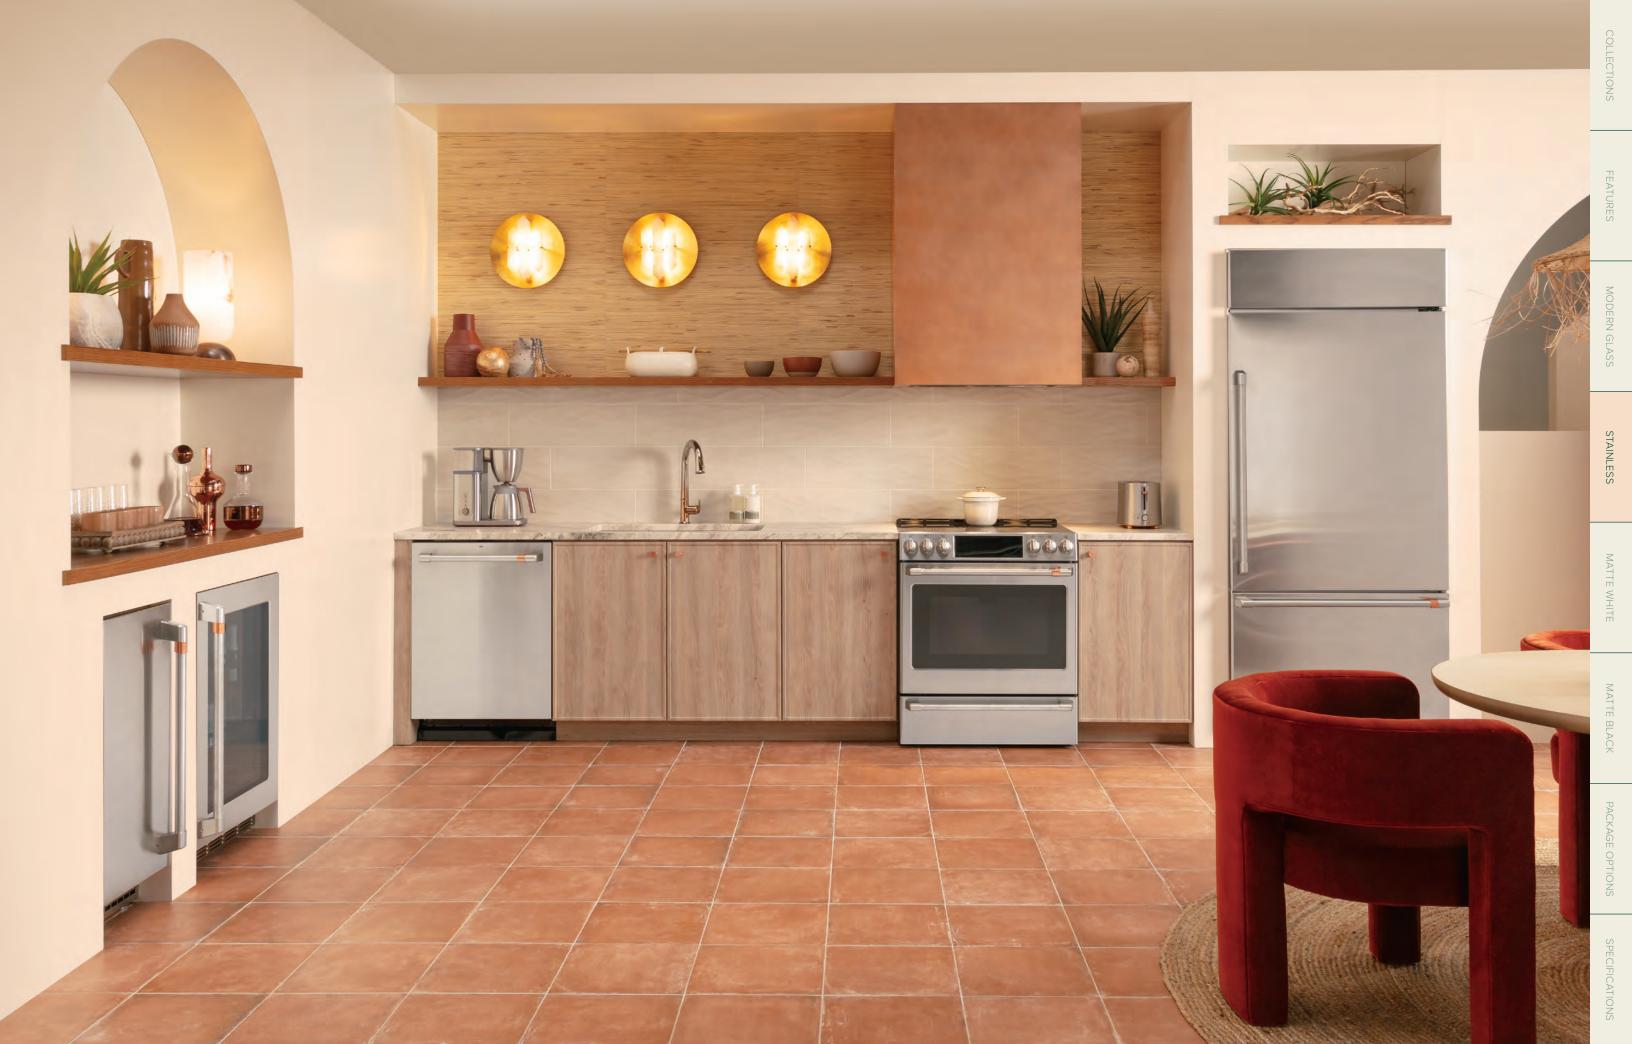

# Stainless & Brushed Stainless

Brilliant Stainless invites a new approach to the classic appliance finish. Now you have the opportunity to mix metals, beginning with your hardware selection, to create an updated, layered look.

#### 27.6 CU. FT. SMART FOUR-DOOR. FRENCH-DOOR REFRIGERATOR CVE28DP2NS1

- Adjustable-temperature drawer with sliding glass dividers
- · Humidity-control system
- LED light wall
- Hands-free AutoFill
- · Flatbread freezer tray
- Built-in WiFi powered by SmartHQ™