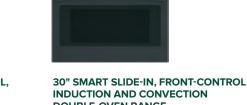

#### 30" SMART SLIDE-IN, FRONT-CONTROL INDUCTION AND CONVECTION RANGE WITH IN-OVEN CAMERA

#### CHS90XM2NS5

- · Gourmet guided cooking\*
- Precision cooktop sensor
- In-oven camera
- · Precision oven modes
- 7" full-color display
- Built-in WiFi powered by SmartHQ™\*\*
- 11" 3,700W induction element
- Push-to-open storage drawer
- No-preheat air fry\*\*\*