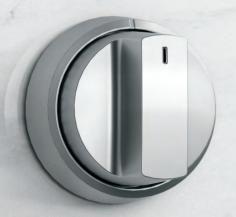

### Choices, choices.

Set the canvas with fingerprint resistant Matte Black, Matte White or Stainless finishes, and customize the hardware as a finishing touch. Or, reveal modern style with the reflective appearance of Modern Glass.

# Change your mind and your hardware anytime.