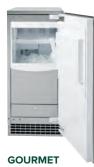

**CLEAR ICE MAKER** 

#### UCC15NJII

- Gourmet clear ice
- The options you need to make a statement
- 48 pounds of quality ice per day
- LED lighting
- Integrated scoop
- · Large-capacity ice bin
- · Holds 26 pounds of ice
- · Clean indicator light
- Optional drain pump kit (UPK3) available