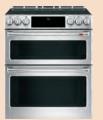

#### 30" SMART SLIDE-IN, FRONT-CONTROL GAS RANGE WITH CONVECTION OVEN AND STORAGE DRAWER

#### CGS700M2NS5

- Six-burner, edge-to-edge cooktop
- Cast-iron, integrated griddle
- Built-in WiFi powered by SmartHQ\*\*
- 21,000 BTU tri-ring burner
- 15,000 BTU Power Boil burner
- Push-to-open storage drawer