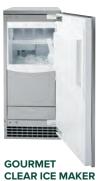

**CLEAR ICE MAKER** 

#### UCC15NJII

- Gourmet clear ice
- The options you need to make a statement
- 48 pounds of quality ice per day
- LED lighting
- Integrated scoop
- · Large-capacity ice bin
- · Holds 26 pounds of ice
- · Clean indicator light
- Optional drain pump kit (UPK3) available