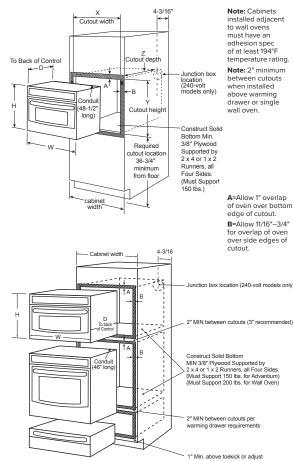

#### 30" COMBINATION DOUBLE WALL OVEN WITH CONVECTION AND ADVANTIUM® **TECHNOLOGY**

#### CTC912P2NS1

- Five-in-one oven
- Speedcook
- True European Convection (lower oven)
- Never-Scrub, heavy-duty, smooth glide roller rack
- Self-clean with Steam Clean option

Perfect Match Cooktops: CHP9536 (Induction), CEP9036 (Electric), CGP9536 (Gas)