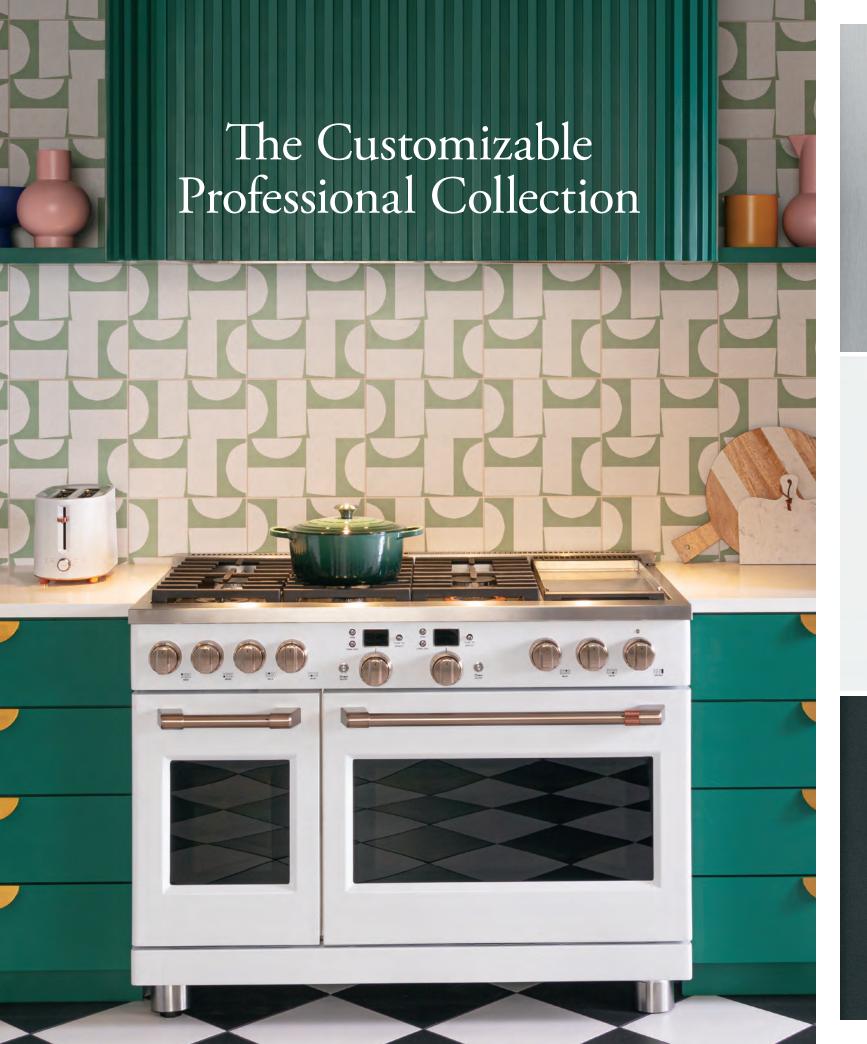

# Performance that entertains.

Adorning every appliance in the Customizable Professional Collection is the signature Copper Cuff, which reinforces our commitment to design, quality and performance in the kitchen and beyond.

# The Copper Cuff.

Adorning every appliance in the Customizable Professional Collection is the signature Copper Cuff, which reinforces our commitment to design, quality and performance in the kitchen and beyond.