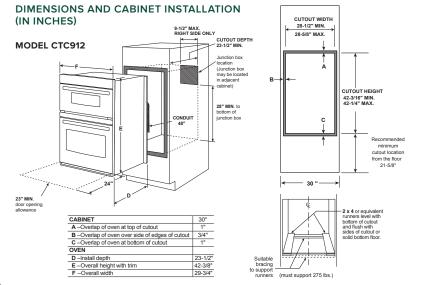

#### 30" COMBINATION DOUBLE WALL OVEN WITH CONVECTION AND ADVANTIUM® **TECHNOLOGY**

#### CTC912P2NS1

- Five-in-one oven
- Speedcook
- True European Convection (lower oven)
- Never-Scrub, heavy-duty, smooth glide roller rack
- Self-clean with Steam Clean option

Perfect Match Cooktops: CHP9536 (Induction), CEP9036 (Electric), CGP9536 (Gas)