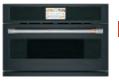

#### MICROWAVE OVENS

#### 2.1 CU. FT. OVER-THE-RANGE **MICROWAVE OVEN**

#### CVM521P2MS1

- Chef Connect
- Steam cook
- · Sensor cooking controls · LED cooktop lighting
- · Easy-clean interior
- 400-CFM venting system

89