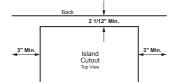

1, Current Edition). Clearances from non-combustible materials are not part of the ANSI Z21.1/CSA 1.1 scope and are not certified by CSA. Clearances less than 12" must be approved by local codes and/or the authority having jurisdiction.



#### **UTILITY LOCATIONS**

Locate gas and electric as shown

# CGY366 **--4-5/8"** 12-3/4" 14" G/E

#### C2Y486



NOTE: As defined in the National Fuel Gas Code (ANSI Z223.1/CSA B149.1, Current Edition). Clearances rom non-combustible materials are not part of the ANSI Z21.1/CSA 1.1 scope and are not certified by CSA. Clearances less than 12" must be approved by local codes and/or the authority having jurisdiction.

# 12" Minimum to Adjacent Wall 12" Minimur Each Side

C2Y366

C2Y366

6-1/2"

4-5/8"

G/E

13-3/8" 11-3/8"





#### UTILITY LOCATIONS





Allow 12" minimum clearance to an adjacent wall on each side. Working areas adjacent to the rangetop should have 18" minimum clearance between countertop and the bottom of the wall cabinet.

to back edge of countertop and 3" minimum from cutout to side edges of countertop (See top view)



Installation information: Before installing, consult installation instructions packed with product for current dimensional data.



For island installation, maintain 2-1/2" minimum from cutout

Above illustrations intended for dimensional reference only. Refer to photography for actual product appearance.

Side Wall

30" min See note A

below cooktop

CES700M2NS5

CES700P2MS1

CES700P4MW2

CES700P3MD1

5.7

Built-in

8"/5" 1.900W

8" 2,000W

6" 1,200W

Hidden

8-pass

l incandescent

Stainless Matte Wh