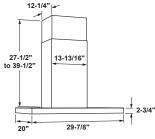

#### 30" SMART SLIDE-IN, FRONT-CONTROL INDUCTION AND CONVECTION RANGE WITH STORAGE DRAWER

#### CHS900M2NS5

- Gourmet guided cooking\*
- Built-in WiFi powered by SmartHQ\*\*
- Precision oven modes
- · Sous vide enabled
- 7" full-color display
- 11" 3,700-watt induction element
- Push-to-open storage drawer
- No-preheat air fry\*\*\*