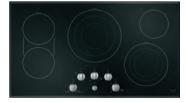

# Cooktops

#### COOKTOPS

#### 36" SMART TOUCH-CONTROL INDUCTION COOKTOP

#### CHP95362MSS

- · Gourmet guided cooking
- · Pan presence sensor
- Five induction elements
- White LED glide touch controls
- 11" 3,700-watt induction element
- Two 7" synchronized elements
- Multi-element timer
- Hestan pan included