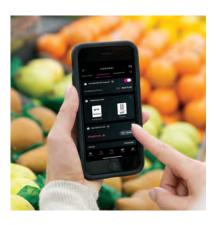

#### SCAN-TO-COOK TECHNOLOGY

Delegate simple cooking tasks to family members thanks to scan-to-cook technology. With just a scan of a barcode from the SmartHQ app, the microwave automatically adjusts cook settings based on package instructions.

### Better when connected.

Experience the perfect blend of style and convenience with advanced home technologies that integrate Café™ appliances into a connected lifestyle.

Sophisticated systems allow owners to preheat the oven without ever leaving their party guests, automatically replenish their dishwasher pods, and receive notifications and important updates on a smart device. With connected appliances powered by SmartHQ™ from Café, there are endless ways to make home life effortless.