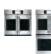

#### **BUILT-IN WALL OVENS**

#### 30" SMART DOUBLE WALL OVEN WITH CONVECTION

#### CTD70DM2NS5

- Precision cooking
- 7" full-color display • True European Convection
- with Direct Air (upper oven)
- No-preheat options
- No-preheat air fry