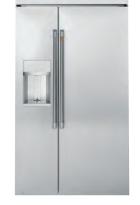

#### 42" SMART BUILT-IN. SIDE-BY-SIDE REFRIGERATOR

#### CSB42YP2NS1

- · Showcase LED lighting
- Advanced temperature management system
- Upfront temperature controls
- Advanced water filtration system uses MWF replacement filter
- Select temp drawer
- Spillproof glass shelves

#### **48" MODEL ALSO AVAILABLE** CSB48YP2NS1

57