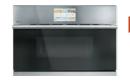

#### **BUILT-IN WALL OVENS**

#### 30" SMART DOUBLE WALL OVEN WITH CONVECTION

#### CTD90DM2NS5\*

- Touchless open
- In-oven camera
- Precision cooking
- 7" full-color display
- · No-preheat air fry
- Dehydrate mode No-preheat options
- True European Convection with Direct Air (both ovens)