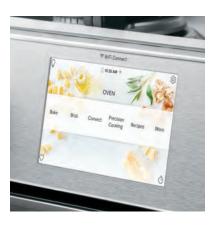

#### PRECISION COOKING MODES

Confidently try new recipes and perfectly execute favorites, using a smart system that automatically tracks progress, modifies temperatures and adjusts cook times.

#### 7" FULL-COLOR DISPLAY

Easily navigate wall oven settings using a stunning full-color display that adds an unexpected touch of style to the kitchen.

#### 7" FULL-COLOR DISPLAY

Easily navigate oven settings using a stunning full-color display that adds an unexpected touch of style to the kitchen.