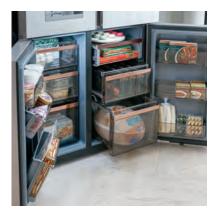

#### UNIQUE STORAGE OPTIONS

Organize your freezer with ease, thanks to storage options that include five drawers, two tilt-out door bins, a slide-out shelf and more.

#### ADJUSTABLE DIVIDERS

Keep fresh foods and drinks organized with an adjustable divider that maximizes flexibility and storage capacity in both drawers.

#### SOFT-CLOSE DRAWERS

Never let grabbing a quick snack interrupt a conversation, thanks to soft-close drawers that slide quietly closed.