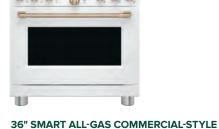

#### 36" SMART ALL-GAS COMMERCIAL-STYLE **RANGE WITH 6 BURNERS (NATURAL GAS)** CGY366P2TS1

#### Caterer oven

- Color-matched manifold with LCD
- Inspiral burner
- Multi-ring burner
- Two griddle burners
- Built-in WiFi powered by SmartHQ

trademarks owned by Bluetooth SIG, Inc. and any use of such