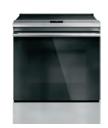

### Modern Glass

Chic and sharp, the Modern Glass Collection gives kitchen design an edge. With clean lines and an ultra-reflective finish, it's a striking departure from the stainless standard.

#### 27.6 CU. FT. SMART FOUR-DOOR, FRENCH-DOOR REFRIGERATOR CVE28DM5NS5

- Adjustable-temperature drawer with sliding glass dividers
- LED light wall
- Hands-free AutoFill
- Humidity-control system
- Flatbread freezer tray
- TwinChill<sup>™</sup> evaporators