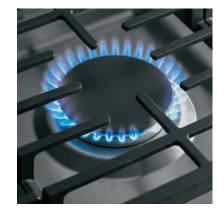

### 20.000-BTU TRI-RING

Sear, fry and sauté on a 20,000-BTU burner.

#### TRI-RING BURNER

Create an unforgettable dinner using a 21,000 tri-ring burner to do everything from searing scallops to simmering a lemon caper white wine sauce, plus a 15,000 Power Boil burner to boil water quickly for al dente angel hair pasta.