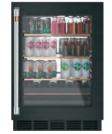

### Under-Counter Entertainment

#### MAGNUM BOTTLE STORAGE

Chill up to eight 1.5 liter bottles of wine or prosecco without scratching the label.

#### **FLUSH INSTALLATION**

With built-in, flush-to-cabinet installation, this beverage center fits in perfectly with your home's overall design.