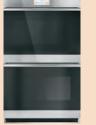

### Built-In Wall Ovens

#### **FEATURES**

#### PRECISION COOKING MODES

Confidently try new recipes and perfectly execute favorites, using a smart system that automatically tracks progress, modifies temperatures and adjusts cook times.

#### NEVER-SCRUB, SMOOTH-GLIDE RACK

Easily remove heavy dishes with a roller rack that is specially designed to glide smoothly and stay in the oven during the self-clean cycle.

#### HOT-AIR FRYING

Make "fried" foods healthy, thanks to a mode that crisps without using oil.

#### 7" FULL-COLOR DISPLAY

Easily navigate wall oven settings using a stunning full-color display that adds an unexpected touch of style to the kitchen.

#### TRUE EUROPEAN CONVECTION WITH DIRECT AIR

Achieve unrivaled performance with the only system that delivers true topdown convection, providing consistent results with roasts and more.

#### **NO-PREHEAT OPTIONS**

Save time with a variety of Precision Cooking Modes that eliminate the need for preheating.