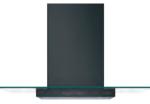

#### **36" WALL-MOUNT GLASS CANOPY CHIMNEY HOOD**

#### CVW73612MSS

- 350-CFM venting system with boost
- Electronic backlit controls
- Dual halogen cooktop lighting
- Night light
- · Convertible venting options
- Optional remote control (UXRC70)

#### **30" WALL-MOUNT GLASS CANOPY CHIMNEY HOOD**

#### CVW73012MSS

- 350-CFM venting system with boost
- Electronic backlit controls
- Dual halogen cooktop lighting
- Night light
- · Convertible venting options
- Optional remote control (UXRC70)