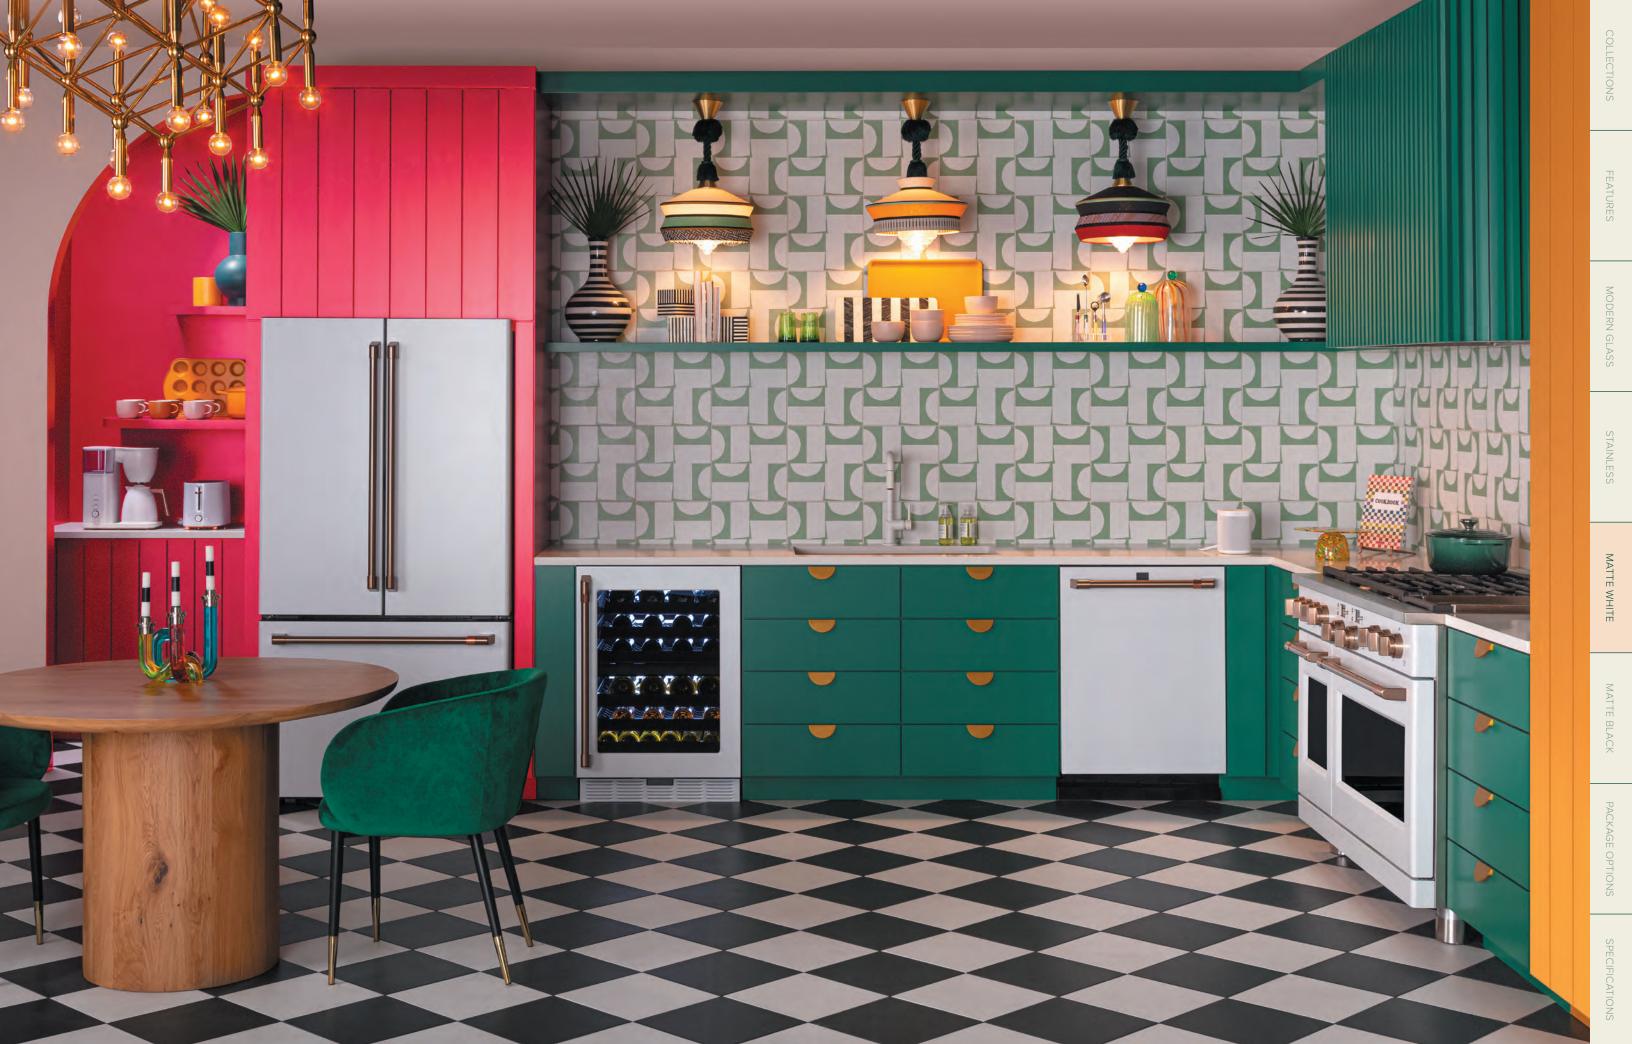

# Matte White & Brushed Bronze

The Matte White finish complements premium cabinetry and works well with warm-toned fixtures, resulting in a layered space that feels connected, clean and timeless.

#### 27.6 CU. FT. SMART FOUR-DOOR, FRENCH-DOOR REFRIGERATOR CVE28DP4NW2

- Adjustable-temperature drawer with sliding glass dividers
- Humidity-control system
- LED Light Wall
- Hands-free AutoFill
- Flatbread freezer tray
- Built-in WiFi powered by SmartHQ<sup>™</sup>