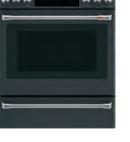

#### 30" SMART DOUBLE WALL OVEN WITH CONVECTION

#### CTD90DM2NS5\*

- Touchless open
- In-oven camera
- Precision cooking
- 7" full-color display
- · No-preheat air fry
- Dehydrate mode No-preheat options
- True European Convection with Direct Air (both ovens)

by SmartHQ

- - Precision temperature probe

• Built-in WiFi powered

Perfect Match Cooktops: CHP9536 (Induction), CEP9036 (Electric), CGP9536 (Gas)

• Built-in WiFi powered

temperature probe

by SmartHQ

Precision