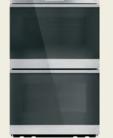

#### 30" SMART DOUBLE WALL OVEN WITH CONVECTION

#### CTD70DM2NS5

- Precision cooking
- 7" full-color display • True European Convection
- with Direct Air (upper oven)
- No-preheat options
- No-preheat air fry