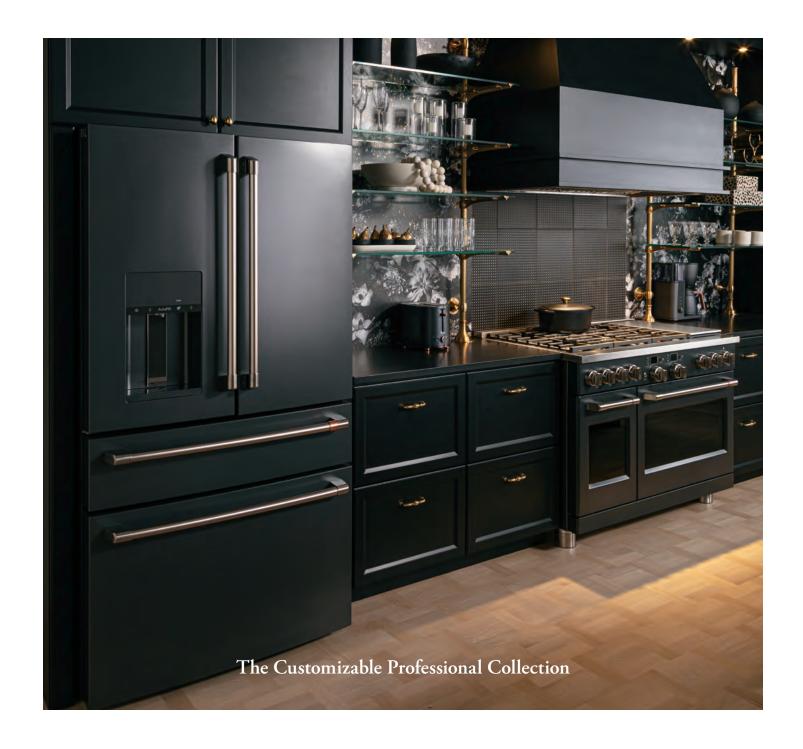

### Matte Black

Strong, deep tones that leave a lasting impression.

• Precision oven probe

No-preheat air fry\*

For definitions of logos, see page 3.

CES700P4MW2

Matte Black & Brushed Stainless

The Matte Black finish is inspired by the natural deep tones of wood and stone.

Create a crisp, bold statement with room for thoughtfully added details.