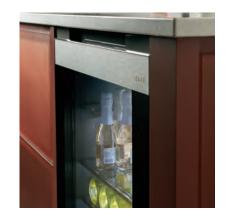

#### MAGNUM BOTTLE STORAGE

Chill up to eight 1.5 liter bottles of wine or prosecco without scratching the label.

#### **FLUSH INSTALLATION**

With built-in, flush-to-cabinet installation, this beverage center fits in perfectly with your home's overall design.