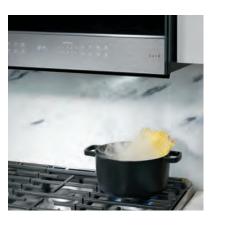

#### **CFM VENTING SYSTEM**

Microwaves: Remove smoke, odors and moisture with a three-speed, 300-CFM or 400-CFM venting system.

Hoods: Remove smoke, odors and moisture with a 350- to 610-CFM venting system.