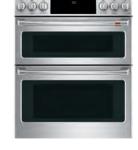

#### 30" SMART DOUBLE WALL OVEN WITH CONVECTION

#### CTD90DM2NS5\*

- Touchless open
- In-oven camera
- Precision cooking
- 7" full-color display
- · No-preheat air fry
- Dehydrate mode No-preheat options
- True European Convection with Direct Air (both ovens)

by SmartHQ

- - Precision temperature probe

• Built-in WiFi powered

Perfect Match Cooktops: CHP9536 (Induction), CEP9036 (Electric), CGP9536 (Gas)

• Built-in WiFi powered

temperature probe

by SmartHQ

Precision