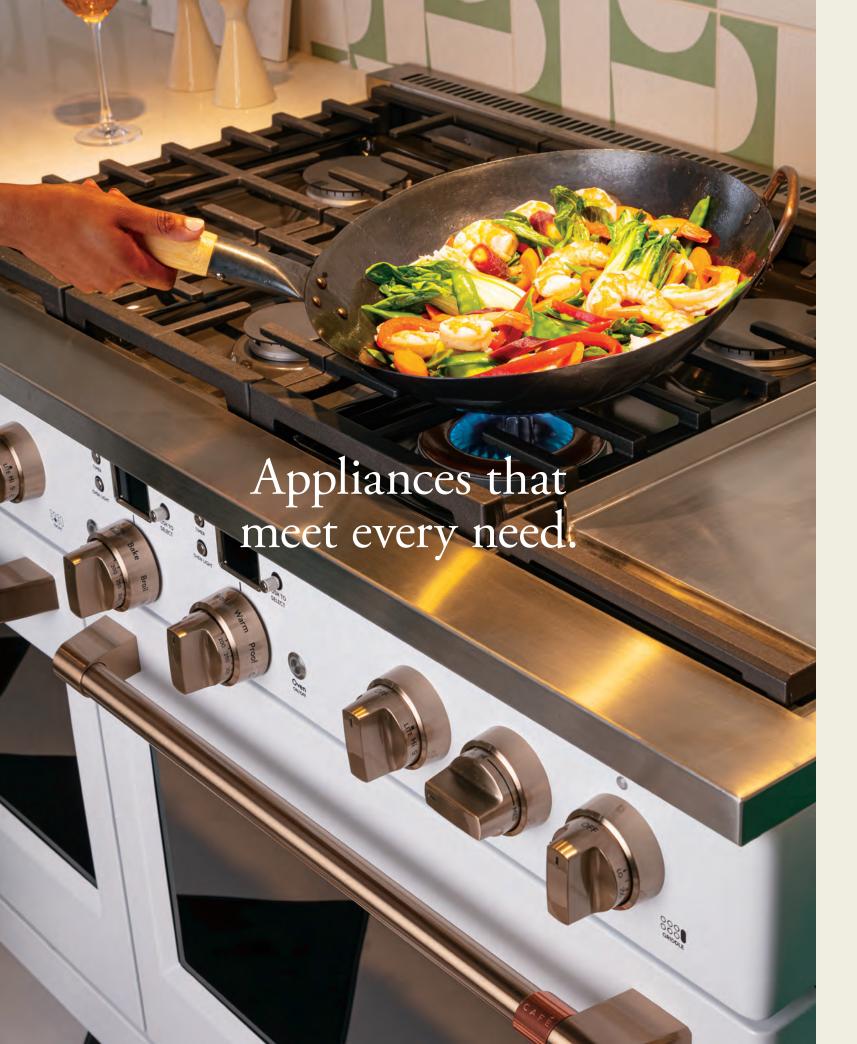

# Performance that entertains.

Adorning every appliance in the Customizable Professional Collection is the signature Copper Cuff, which reinforces our commitment to design, quality and performance in the kitchen and beyond.

# The Copper Cuff.

Adorning every appliance in the Customizable Professional Collection is the signature Copper Cuff, which reinforces our commitment to design, quality and performance in the kitchen and beyond.