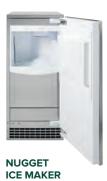

#### NUGGET **ICE MAKER**

#### UNC15NJII

- Nugget ice
- The options you need to make a statement
- 56 pounds of quality ice per day
- LED lighting
- Integrated scoop
- · Large-capacity ice bin
- · Holds 26 pounds of ice
- · Clean indicator light
- Optional drain pump kit (UPK3) available