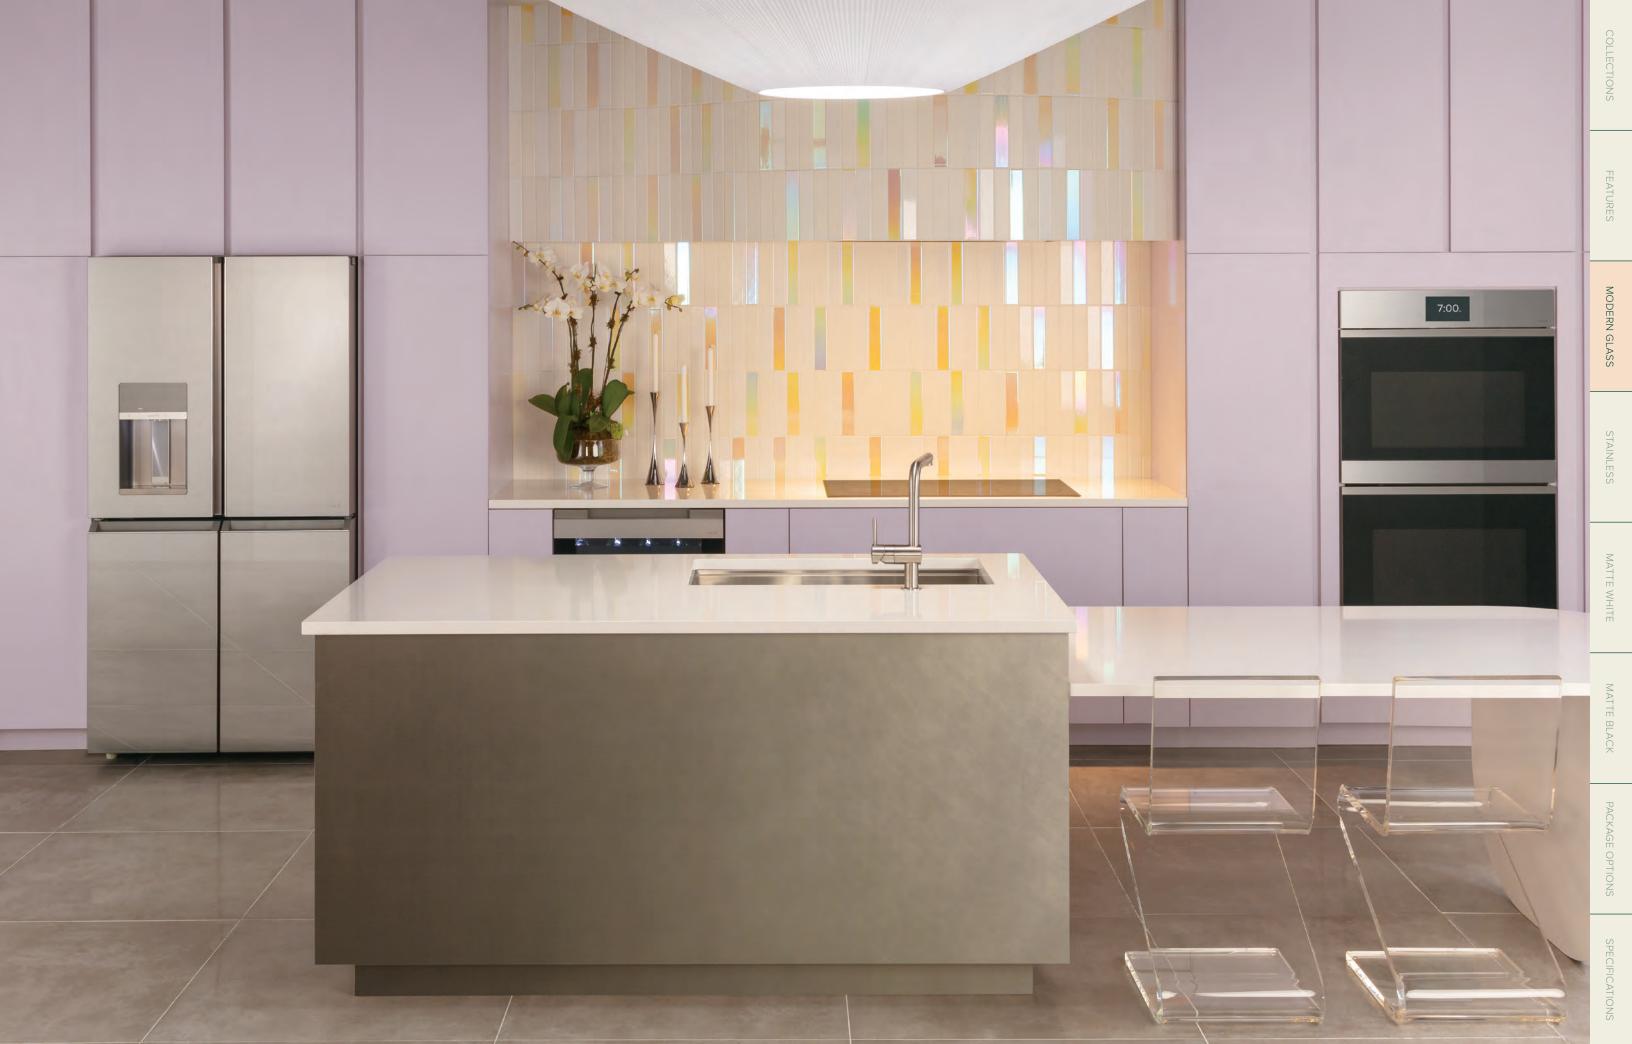

### Modern Glass

Chic and sharp, the Modern Glass Collection gives kitchen design an edge. With clean lines and an ultra-reflective finish, it's a striking departure from the stainless standard.

#### 27.6 CU. FT. SMART FOUR-DOOR, FRENCH-DOOR REFRIGERATOR CVE28DM5NS5

- Adjustable-temperature drawer with sliding glass dividers
- LED light wall
- Hands-free AutoFill
- Humidity-control system
- Flatbread freezer tray
- TwinChill<sup>™</sup> evaporators