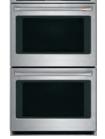

#### **BUILT-IN WALL OVENS**

#### 30" SMART DOUBLE WALL OVEN WITH CONVECTION

#### CTD90DM2NS5\*

- Touchless open
- In-oven camera
- Precision cooking
- 7" full-color display
- · No-preheat air fry
- Dehydrate mode No-preheat options
- True European Convection with Direct Air (both ovens)