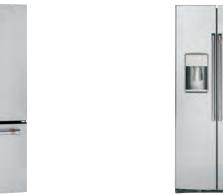

#### 21.9 CU. FT. COUNTER-DEPTH, SIDE-BY-SIDE REFRIGERATOR CZS22MP2NS1

- · Counter-depth design
- · Showcase LED lighting
- · Quick Ice setting
- Turbo Cool
- · Advanced water filtration system
- Spillproof glass shelves

#### 42" SMART BUILT-IN. SIDE-BY-SIDE REFRIGERATOR

#### CSB42WP2NS1

- Showcase LED lighting
- · Advanced temperature management system
- Upfront temperature controls
- Advanced water filtration system uses MWF replacement filter
- Select temp drawer
- Spillproof glass shelves