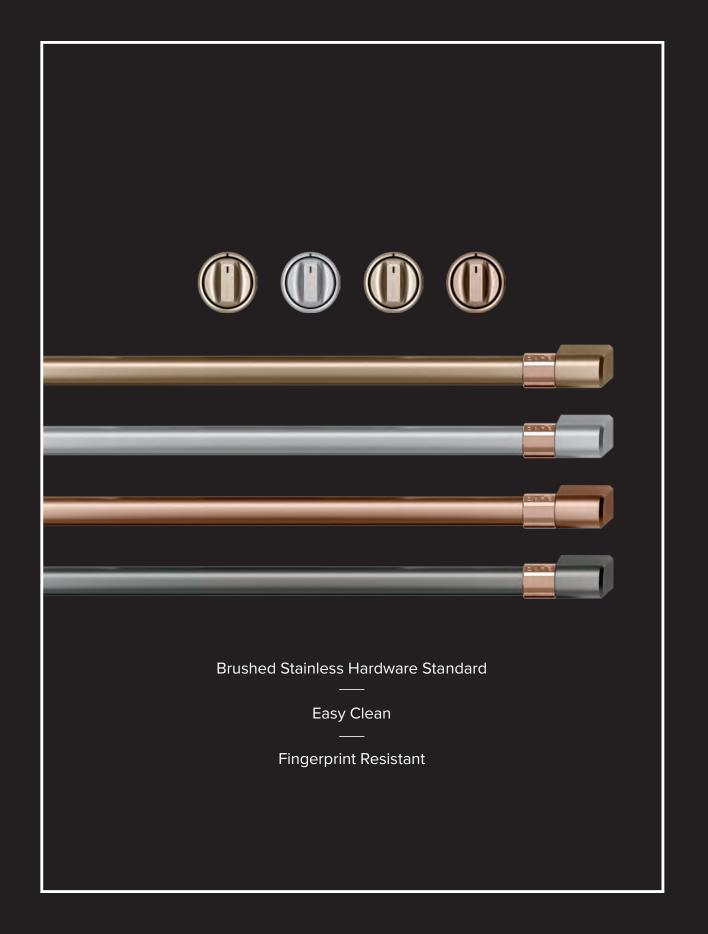

# Change your mind and your hardware anytime.

### Brushed Bronze

A new take on old-world charm, with warm, inviting hues.

### Brushed Stainless

Clean and refreshing, a staple finish in the kitchen.

### Brushed Copper

An unexpected way to warm up the kitchen with bold and earthy tones.

### Brushed Black

Subtle and natural, to accent the kitchen with darkened notes.

# The Copper Cuff.

Adorning every appliance in the Customizable Professional Collection is the signature Copper Cuff, which reinforces our commitment to design, quality and performance in the kitchen and beyond.