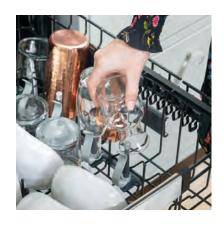

### Dishwashers

#### **FEATURES**

#### LOADING FLEXIBILITY

Load dishes in any manner: A lower wash arm provides excellent coverage for the largest loads. The fold-down tines accommodate wide or oddly shaped items, and a third rack provides extra space for silverware and kitchen utensils.

#### ADJUSTABLE UPPER RACKS

Have enough room for fine stemware and tall bakeware with a rack that can be moved two inches up or down, creating the ultimate loading flexibility.