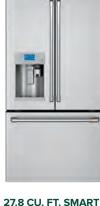

#### 27.8 CU. FT. SMART FRENCH-DOOR REFRIGERATOR WITH KEURIG® K-CUP® **BREWING SYSTEM**

#### CFE28UP2MS1

- Keurig® K-Cup® brewing system
- Hot water dispenser
- Preheat water via smart device
- Precise Fill setting
- Full-width, electronic temperature-controlled drawer with LED lights
- TwinChill™ evaporators