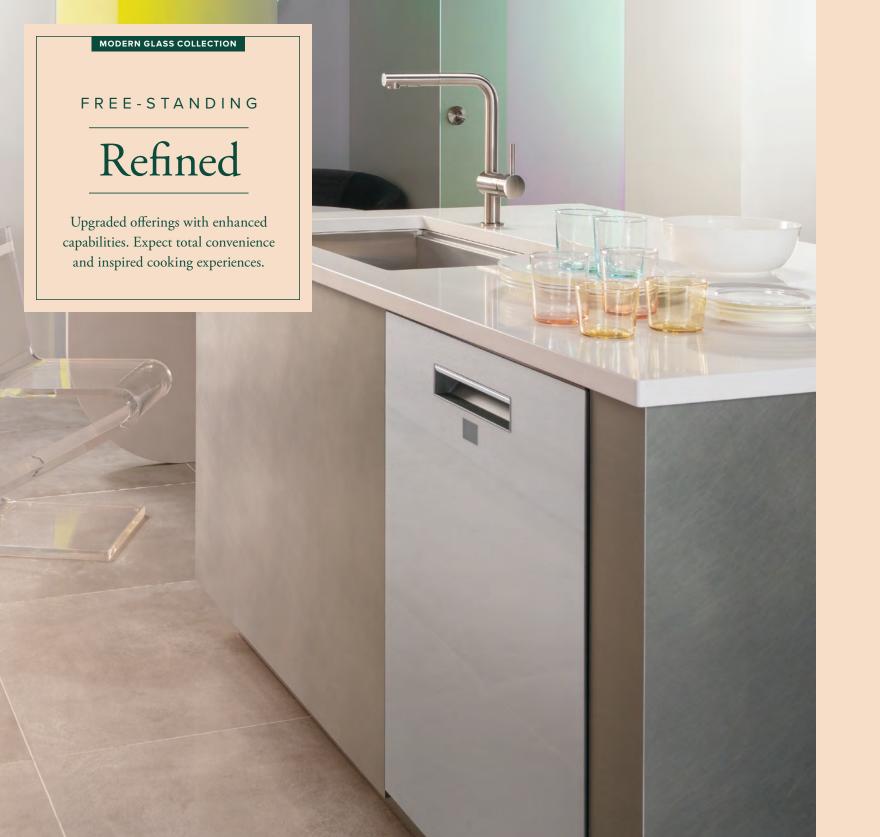

# The Modern Glass Collection

Growing trends call for a forward-thinking approach to appliances—one that rethinks the use of materials. Café is pushing boundaries with the first glass appliance collection in its class.\* Join the glass conversation, and discover the latest way to reflect personal style in the kitchen.

# Modern appeal.

This collection exudes simplicity with its clean lines, integrated design and a glass finish overlay. But beneath the surface, cutting-edge features make these appliances undeniably sophisticated.