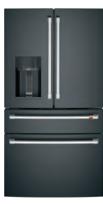

#### 27.6 CU. FT. SMART FOUR-DOOR, FRENCH-DOOR REFRIGERATOR CVE28DM5NS5

- Adjustable-temperature drawer with sliding glass dividers
- LED light wall
- Hands-free AutoFill
- Humidity-control system
- Flatbread freezer tray
- TwinChill<sup>™</sup> evaporators