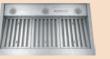

#### **48" PROFESSIONAL HOOD** UVW9484SPSS

- 1200-CFM vertical exhaust with dual blowers
- LED lighting
- Removable, dishwasher-safe stainless steel baffle filters
- Variable-speed fan control
- QuietBoost

#### **36" COMMERCIAL HOOD** UVW93642PSS

- 600-CFM venting system
- Four-speed fan control
- Horizontal and vertical exhaust
- LED lighting
- Premium stainless steel baffle filters
- QuietBoost

#### 30" COMMERCIAL HOOD UVW93042PSS

- 600-CFM venting system
- Four-speed fan control
- Horizontal and vertical exhaust
- LED lighting
- Premium stainless steel baffle filters
- QuietBoost

**VENTILATION** 