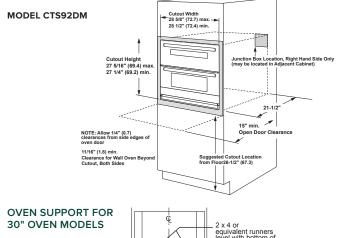

#### CTS92DM2NS5

- Two-in-one oven
- Built-in WiFi powered by SmartHQ™\*
- Large-capacity oven
- True European Convection with Precise Air
- 7" full-color display
- Easy-glide, Never-Scrub rack
- Precision temperature probe