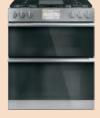

#### **EDGE-TO-EDGE, SIX-BURNER COOKTOP**

Entertaining for large groups is easy with the industry's first double oven with a 30" six-burner, edge-to-edge cooktop that can accommodate cookware of all sizes, and a cast-iron integrated griddle that provides enough room to perfectly flip crab cakes, arepas and other crowd favorites.