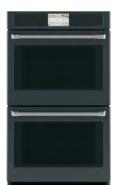

Built-in WiFi powered

by SmartHQ™\*

Self-clean with

heavy-duty roller

racks (both ovens)

Steam Clean option

· Never-Scrub,

#### 30" SMART FRENCH-DOOR, DOUBLE WALL OVEN WITH CONVECTION

#### CTD90FP3ND1

- French-door design • 7" full-color display
- True European Convection with
- Direct Air (both ovens) • No-preheat air fry
- Precision cooking



Perfect Match Cooktops: CGU366 (Gas), CGU486 (Gas)



#### 30" SMART FRENCH-DOOR, SINGLE WALL OVEN WITH CONVECTION

#### CTS90FP3ND1

- French-door design
- 7" full-color display True European Convection with
- Precision cooking
- Direct Air • No-preheat air fry
- Built-in WiFi powered by SmartHQ\*

UFAS

- · Never-Scrub, heavy-duty roller racks
- Self-clean with Steam Clean option



Perfect Match Cooktops: CGU366 (Gas), CGU486 (Gas)





# **30" SMART DOUBLE WALL OVEN**

#### CTD90DP3ND1

WITH CONVECTION

- In-oven camera
- Precision cooking
- 7" full-color display • No-preheat air fry
- Dehydrate mode
- No-preheat options
- Built-in WiFi powered by SmartHQ\*
  - True European Convection with
  - Direct Air (both ovens)
  - Precision temperature





CHP9536 (Induction), CEP9036 (Electric), CGP9536 (Gas)

\*See spec pages 128-129 for WiFi-enabled features. Complete features and specifications on pages 128-132, 135, 138. For definitions of logos, see page 3.









No-preheat air fry

by SmartHQ\*

• Built-in WiFi powered



# Smart 🕝

#### **30" SMART SINGLE WALL OVEN** WITH CONVECTION

#### CTS90DP3ND1

- In-oven camera
- Dehydrate mode
- · Soft-close door
- Precision cooking
- 7" full-color display
- True European