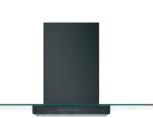

#### **36" WALL-MOUNT GLASS CANOPY CHIMNEY HOOD**

#### CVW73612MSS

- 350-CFM venting system with boost
- Electronic backlit controls
- Dual halogen cooktop lighting
- Night light
- · Convertible venting options
- Optional remote control (UXRC70)

#### **30" WALL-MOUNT GLASS CANOPY CHIMNEY HOOD**

#### CVW73012MSS

- 350-CFM venting system with boost
- Electronic backlit controls
- Dual halogen cooktop lighting
- Night light
- · Convertible venting options
- Optional remote control (UXRC70)