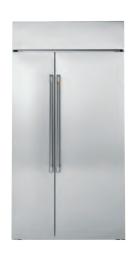

#### 42" SMART BUILT-IN. SIDE-BY-SIDE REFRIGERATOR

#### CSB42WP2NS1

- Showcase LED lighting
- · Advanced temperature management system
- Upfront temperature controls
- Advanced water filtration system uses MWF replacement filter
- Select temp drawer
- Spillproof glass shelves

#### **48" MODEL ALSO AVAILABLE** CSB48WP2NS1