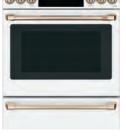

# Matte White & Brushed Bronze

The Matte White finish complements premium cabinetry and works well with warm-toned fixtures, resulting in a layered space that feels connected, clean and timeless.

#### 30" SMART FRENCH-DOOR, DOUBLE WALL OVEN WITH CONVECTION

#### CTD90FP4NW2

- French-door design • 7" full-color display
- True European Convection with

Direct Air (both ovens)

- No-preheat air fry
- · Precision cooking

Perfect Match Cooktops: CGU366 (Gas), CGU486 (Gas)