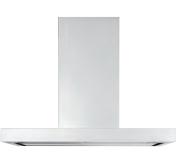

#### **VENTILATION**

#### **30" WALL-MOUNT GLASS CANOPY CHIMNEY HOOD**

#### CVW73012MSS

- 350-CFM venting system with boost
- Electronic backlit controls
- Dual halogen cooktop lighting
- Night light
- · Convertible venting options
- Optional remote control (UXRC70)