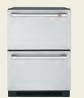

#### 5.7 CU. FT. BUILT-IN, **DUAL-DRAWER REFRIGERATOR**

#### CDE06RP2NS1

- Stainless steel interior
- · Soft-close drawers · Adjustable dividers
- LED lighting
- Chills between 34° and 45° F
- Flush installation
- · Door/Drawer ajar alarm