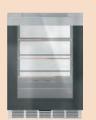

#### **5.1 CU. FT. BEVERAGE CENTER**

- LED light wall
- Magnum 4-bottle storage
- Built-in WiFi powered by SmartHQ™
- Flush installation
- 14-bottle or 126-can capacity
- Quick Space shelf
- Articulating door hinges
- · Reversible door