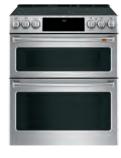

#### 30" SMART SLIDE-IN, FRONT-CONTROL INDUCTION AND CONVECTION RANGE WITH IN-OVEN CAMERA

#### CHS90XM2NS5

- · Gourmet guided cooking\*
- Precision cooktop sensor
- In-oven camera
- · Precision oven modes
- 7" full-color display
- Built-in WiFi powered by SmartHQ™\*\*
- 11" 3,700W induction element
- Push-to-open storage drawer
- No-preheat air fry\*\*\*