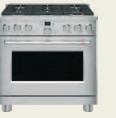

VE28DP3MD1 CVE28DP4MW2



ENERGY STAR® 23.1 CU. FT. SMART COUNTER-DEPTH, FRENCH-DOOR REFRIGERATOR

CWE23SP2MS1 CWE23SP3MD1 CWE23SP4MW2



**ENERGY STAR 22.2 CU. FT.** SMART COUNTER-DEPTH, FRENCH-DOOR REFRIGERATOR
WITH KEURIG® K-CUP® **BREWING SYSTEM** 

CYE22UP2MS1



WINE CENTER

CCP06DP2PS1 CCP06DP3PD1 CCP06DP4PW2



5.7 CU. FT. BUILT-IN, **DUAL-DRAWER REFRIGERATOR** 

CDE06RP2NS1 CDE06RP3ND1 CDE06RP4NW2



STAINLESS DOOR PANEL KIT FOR 15" ICE MAKERS\*

CIP75S1 CIP75D1 CIP75W2



**48" PROFESSIONAL HOOD** 

UVW9484SPSS



#### **36" COMMERCIAL HOOD**

UVW93642PSS CVW93643PDS CVW93644PWM

#### 30" COMMERCIAL HOOD

UVW93042PSS CVW93043PDS CVW93044PWM



#### **COMMERCIAL-STYLE RANGE** WITH 6 BURNERS AND GRIDDLE

C2Y486P2TS1 C2Y486P3TD1 C2Y486P4TW2



## 48" SMART DUAL-FUEL WITH 6 BURNERS



# 36" SMART DUAL-FUEL COMMERCIAL-STYLE RANGE

C2Y366P2TS1 C2Y366P3TD1 C2Y366P4TW2

#### 36" SMART ALL-GAS COMMERCIAL-STYLE RANGE WITH 6 BURNERS

CGY366P2TS1 CGY366P3TD1 CGY366P4TW2



30" SMART SLIDE-IN, FRONT- CONTROL INDUCTION AND **CONVECTION RANGE** WITH IN-OVEN CAMERA



1.5 CU. FT. SMART COUNTERTOP CONVECTION/ **MICROWAVE OVEN\*\*** 

CEB515P2NSS CEB515P3NDS CEB515P4NWM

\*Pairs with UNC15NJII or UCC15NJII \*\*Trim kit available



CDT875P2NS1 CDT875P3ND1 CDT875P4NW2



# STAINLESS INTERIOR



#### SMART DISHWASHER WITH **DUAL-CONVECTION ULTRA DRY**



CHS90XP2MS1

BUILT-IN

CUSTOMIZABLE PROFESSIONAL COLLECTION

# Primary

Stunning pairings, trusted features. Enjoy unlimited performance for everyday cooking.







23.1 CU. FT. SMART COUNTER-DEPTH, FRENCH-DOOR REFRIGERATOR

CWE23SP