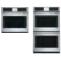

#### **BUILT-IN WALL OVENS**

#### 30" SMART DOUBLE WALL OVEN WITH CONVECTION

#### CTD90DM2NS5\*

- Touchless open
- In-oven camera
- Precision cooking
- 7" full-color display
- · No-preheat air fry
- Dehydrate mode No-preheat options
- True European Convection with Direct Air (both ovens)