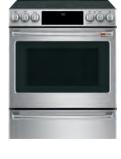

#### 30" SMART SLIDE-IN, FRONT-CONTROL INDUCTION AND CONVECTION RANGE WITH STORAGE DRAWER

#### CHS900M2NS5

- Gourmet guided cooking\*
- Built-in WiFi powered by SmartHQ\*\*
- Precision oven modes
- · Sous vide enabled
- 7" full-color display
- 11" 3,700-watt induction element
- Push-to-open storage drawer
- No-preheat air fry\*\*\*