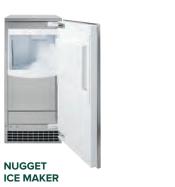

#### NUGGET **ICE MAKER**

#### UNC15NJII

- Nugget ice
- The options you need to make a statement
- 56 pounds of quality ice per day
- LED lighting
- Integrated scoop
- · Large-capacity ice bin
- · Holds 26 pounds of ice
- · Clean indicator light
- Optional drain pump kit (UPK3) available