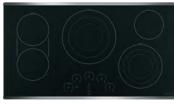

#### 36" SMART TOUCH-CONTROL INDUCTION COOKTOP

#### CHP95362MSS

- · Gourmet guided cooking
- · Pan presence sensor
- Five induction elements
- White LED glide touch controls
- 11" 3,700-watt induction element
- Two 7" synchronized elements
- Multi-element timer
- Hestan pan included