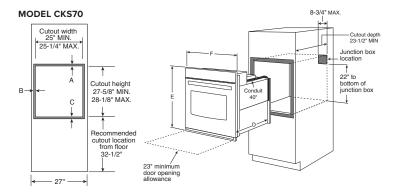

#### 27" SMART SINGLE WALL OVEN WITH CONVECTION

#### CKS70DM2NS5

- 7" full-color display • Built-in WiFi powered
- by SmartHQ\*\* • True European
- Convection Never-Scrub,
- heavy-duty, smooth-glide rack

CHP9536 (Induction), CEP9036 (Electric), CGP9536 (Gas)