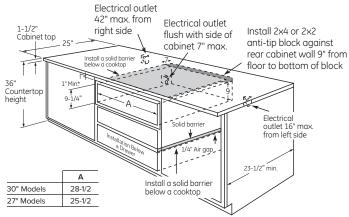

#### PRODUCT SPECIFICATIONS

| Refrigeration                    | 124-126 |
|----------------------------------|---------|
| Dishwashers                      | 127     |
| Built-In Wall Ovens              | 128-129 |
| nstallation Dimensional Drawings | 130-131 |
| Advantium Ovens                  | 132     |
| Built-in Steam Oven              | 133     |
| Built-in Microwave Oven          | 134     |
| Varming Drawers                  | 135     |
| Commercial-Style Rangetops       | 136-137 |
| Cooktops                         | 138-139 |
| /entilation                      | 140-141 |
| entilation Dimensional Drawings  | 142-143 |
| Commercial-Style Ranges          | 144-145 |
| anges                            | 146-149 |
| Over-the-Range Microwave Ovens   | 150     |
| Countertop Microwave Ovens       | 151     |
|                                  |         |