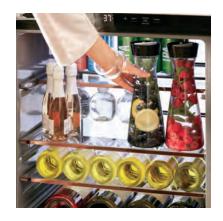

#### MAGNUM BOTTLE STORAGE

Chill up to eight 1.5 liter bottles of wine or prosecco without scratching the label.

#### **5.1 CU. FT. BEVERAGE CENTER**

- LED light wall
- Magnum 4-bottle storage
- Built-in WiFi powered by SmartHQ™
- Flush installation
- 14-bottle or 126-can capacity
- Quick Space shelf
- Articulating door hinges
- · Reversible door