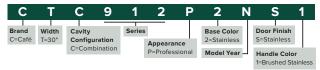

#### 30" COMBINATION DOUBLE WALL OVEN WITH CONVECTION AND ADVANTIUM® **TECHNOLOGY**

#### CTC912P2NS1

- Five-in-one oven
- Speedcook
- True European Convection (lower oven)
- Never-Scrub, heavy-duty, smooth glide roller rack
- Self-clean with Steam Clean option

Perfect Match Cooktops: CHP9536 (Induction), CEP9036 (Electric), CGP9536 (Gas)

#### 30" SMART FIVE-IN-ONE OVEN WITH 240V ADVANTIUM® TECHNOLOGY CSB923P2NS1

- Five-in-one oven
- Speedcook
- 7" full-color display
- Crisp reheat
- 240V

9

Steam cook

#### 30" SMART FIVE-IN-ONE OVEN WITH 120V ADVANTIUM TECHNOLOGY CSB913P2NS1

- Speedcook
- Five-in-one oven
- 7" full-color display
- Crisp reheat
- 120V
- Steam cook

#### 27" SMART FIVE-IN-ONE OVEN WITH 120V ADVANTIUM TECHNOLOGY CSB912P2NS1

- Speedcook
- Five-in-one oven
- Crisp reheat
- 7" full-color display
- 120V
- Steam cook