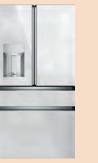

### Modern Glass

Chic and sharp, the Modern Glass Collection gives kitchen design an edge. With clean lines and an ultra-reflective finish, it's a striking departure from the stainless standard.

#### 27.6 CU. FT. SMART FOUR-DOOR, FRENCH-DOOR REFRIGERATOR CVE28DM5NS5

- Adjustable-temperature drawer with sliding glass dividers
- LED light wall
- Hands-free AutoFill
- Humidity-control system
- Flatbread freezer tray
- TwinChill<sup>™</sup> evaporators

#### 27.6 CU. FT. SMART QUAD-DOOR, FRENCH-DOOR REFRIGERATOR

#### CQE28DM5NS5

- 3-Setting Convertible Zone
- · Slide-out wine rack
- LED light wall
- · Hands-free AutoFill
- · Humidity-control system
- · Tilt-out freezer door bins
- Triple evaporators