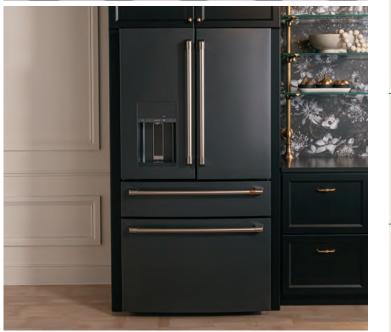

### Matte Black

Strong, deep tones that leave a lasting impression.

# The Copper Cuff.

Adorning every appliance in the Customizable Professional Collection is the signature Copper Cuff, which reinforces our commitment to design, quality and performance in the kitchen and beyond.