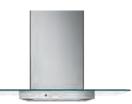

#### **VENTILATION**

#### **30" WALL-MOUNT GLASS CANOPY CHIMNEY HOOD**

#### CVW73012MSS

- 350-CFM venting system with boost
- Electronic backlit controls
- Dual halogen cooktop lighting
- Night light
- · Convertible venting options
- Optional remote control (UXRC70)