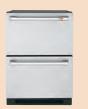

#### 5.7 CU. FT. BUILT-IN, **DUAL-DRAWER REFRIGERATOR**

#### CDE06RP2NS1

- Stainless steel interior
- · Soft-close drawers · Adjustable dividers
- LED lighting
- Chills between 34° and 45° F
- Flush installation
- · Door/Drawer ajar alarm