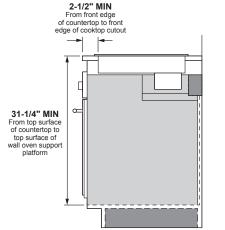

#### **BUILT-IN WALL OVENS**

#### 30" SMART DOUBLE WALL OVEN WITH CONVECTION

#### CTD90DM2NS5\*

- Touchless open
- In-oven camera
- Precision cooking
- 7" full-color display
- · No-preheat air fry
- Dehydrate mode No-preheat options
- True European Convection with Direct Air (both ovens)