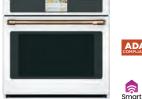

#### **BUILT-IN WALL OVENS**

#### 30" SMART DOUBLE WALL OVEN WITH CONVECTION

#### CTD90DM2NS5\*

- Touchless open
- In-oven camera
- Precision cooking
- 7" full-color display
- · No-preheat air fry
- Dehydrate mode No-preheat options
- True European Convection with Direct Air (both ovens)