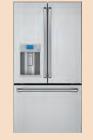

#### 27.6 CU. FT. SMART FOUR-DOOR, FRENCH-DOOR REFRIGERATOR CVE28DP4NW2

- Adjustable-temperature drawer with sliding glass dividers
- Humidity-control system
- LED Light Wall
- Hands-free AutoFill
- Flatbread freezer tray
- Built-in WiFi powered by SmartHQ<sup>™</sup>