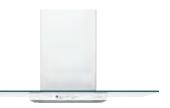

#### **VENTILATION**

#### **36" WALL-MOUNT GLASS CANOPY CHIMNEY HOOD**

#### CVW73612MSS

- 350-CFM venting system with boost
- Electronic backlit controls
- Dual halogen cooktop lighting
- Night light
- · Convertible venting options
- Optional remote control (UXRC70)