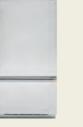

#### 27.6 CU. FT. SMART FOUR-DOOR. FRENCH-DOOR REFRIGERATOR CVE28DP2NS1

- Adjustable-temperature drawer with sliding glass dividers
- · Humidity-control system
- LED light wall
- Hands-free AutoFill
- · Flatbread freezer tray
- Built-in WiFi powered by SmartHQ™