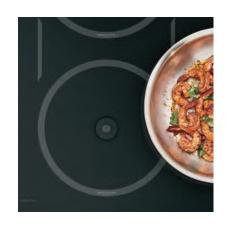

# Cooktops

### 20.000-BTU TRI-RING

Sear, fry and sauté on a 20,000-BTU burner.

#### **GLIDE TOUCH CONTROLS**

Make the cooking process as stylish as the food itself with touch controls that adjust heat with just one swipe.

#### CONTROL MODE

Maintain a set temperature within one degree, thanks to a precise Control Mode that makes temperaturesensitive cooking methods simple.

#### CONTROL LOCK CAPABILITY

Prevent unintended burner activation with control lock capability.

#### **SEALED COOKTOP BURNERS**

Keep the kitchen sparkling even when there's a spill, with sealed cooktop burners that contain messes for easy cleanup.