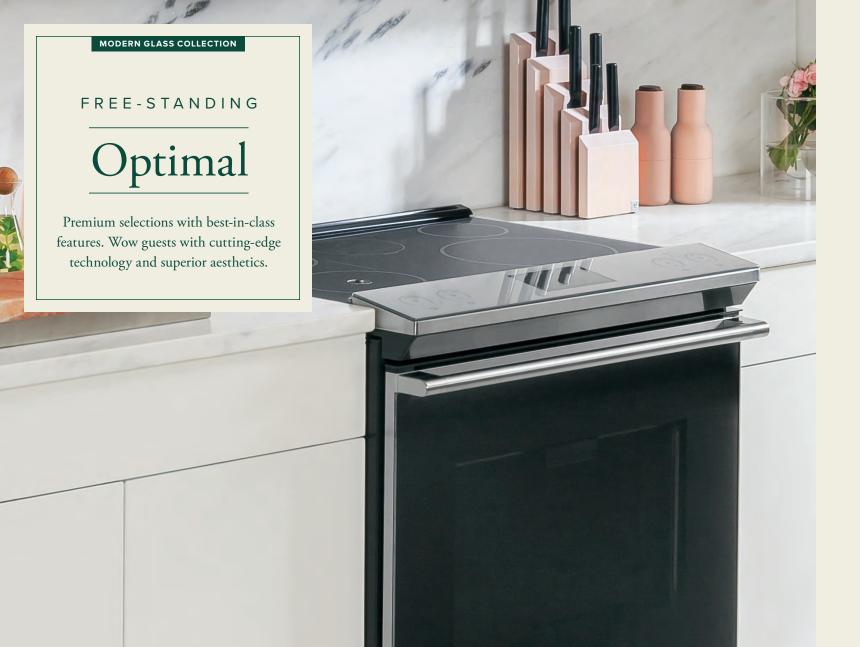

# The Modern Glass Collection

Growing trends call for a forward-thinking approach to appliances—one that rethinks the use of materials. Café is pushing boundaries with the first glass appliance collection in its class.\* Join the glass conversation, and discover the latest way to reflect personal style in the kitchen.

# Modern appeal.

This collection exudes simplicity with its clean lines, integrated design and a glass finish overlay. But beneath the surface, cutting-edge features make these appliances undeniably sophisticated.

### Modern Glass

Chic and sharp, the Modern Glass Collection gives kitchen design an edge. With clean lines and an ultra-reflective finish, it's a striking departure from the stainless standard.