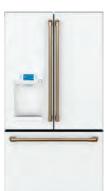

# Matte White & Brushed Bronze

The Matte White finish complements premium cabinetry and works well with warm-toned fixtures, resulting in a layered space that feels connected, clean and timeless.

#### ICE MAKERS AND DOOR PANEL

#### 27.6 CU. FT. SMART FOUR-DOOR, FRENCH-DOOR REFRIGERATOR CVE28DP4NW2

- Adjustable-temperature drawer with sliding glass dividers
- Humidity-control system
- LED Light Wall
- Hands-free AutoFill
- Flatbread freezer tray
- Built-in WiFi powered by SmartHQ<sup>™</sup>