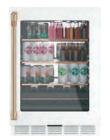

#### **5.1 CU. FT. BEVERAGE CENTER**

- LED light wall
- Magnum 4-bottle storage
- Built-in WiFi powered by SmartHQ™
- Flush installation
- 14-bottle or 126-can capacity
- Quick Space shelf
- Articulating door hinges
- · Reversible door

#### **5.1 CU. FT. BEVERAGE CENTER** CCP06BP2PS1

- · LED light wall
- Magnum 4-bottle storage
- Built-in WiFi powered by SmartHQ™
- Flush installation
- 14-bottle or 126-can capacity
- · Quick Space shelf
- Articulating door hinges
- Reversible door

#### 5.1 CU. FT. BEVERAGE CENTER CCP06BP4PW2

- LED light wall
- Magnum 4-bottle storage
- Built-in WiFi powered by SmartHQ
- Flush installation
- 14-bottle or 126-can capacity
- Quick Space shelf • Articulating door hinges
- Reversible door

#### **5.1 CU. FT. BEVERAGE CENTER** CCP06BP3PD1

- LED light wall
- Magnum 4-bottle storage
- Built-in WiFi powered by SmartHQ
- Flush installation
- 14-bottle or 126-can capacity
- Quick Space shelf
- Articulating door hinges
- Reversible door