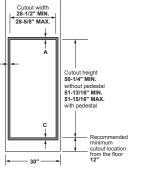

#### **BUILT-IN WALL OVENS**

#### 30" SMART DOUBLE WALL OVEN WITH CONVECTION

#### CTD90DM2NS5\*

- Touchless open
- In-oven camera
- Precision cooking
- 7" full-color display
- · No-preheat air fry
- Dehydrate mode No-preheat options
- True European Convection with Direct Air (both ovens)

#### CTD70DM2NS5

- Precision cooking
- 7" full-color display • True European Convection
- with Direct Air (upper oven)
- No-preheat options
- No-preheat air fry