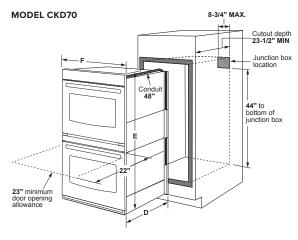

#### WITH CONVECTION CKD70DM2NS5

- 7" full-color display
- Built-in WiFi powered by SmartHQ\*\*
- Hidden bake element
- Never-Scrub, heavy-duty,
  - smooth-glide racks

27" SMART DOUBLE WALL OVEN

Perfect Match Cooktops: CHP9536 (Induction), CEP9036 (Electric), CGP9536 (Gas)