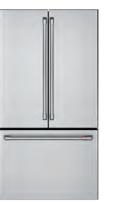

#### 22.2 CU. FT. SMART COUNTER-DEPTH. FRENCH-DOOR REFRIGERATOR WITH **KEURIG® K-CUP® BREWING SYSTEM**

#### CYE22UP2MS1

- · Counter-depth design
- Keurig® K-Cup® brewing system
- · Hot water dispenser
- Built-in WiFi powered by SmartHQ
- · Counter-depth design
- Precise Fill setting

For definitions of logos, see page 3.