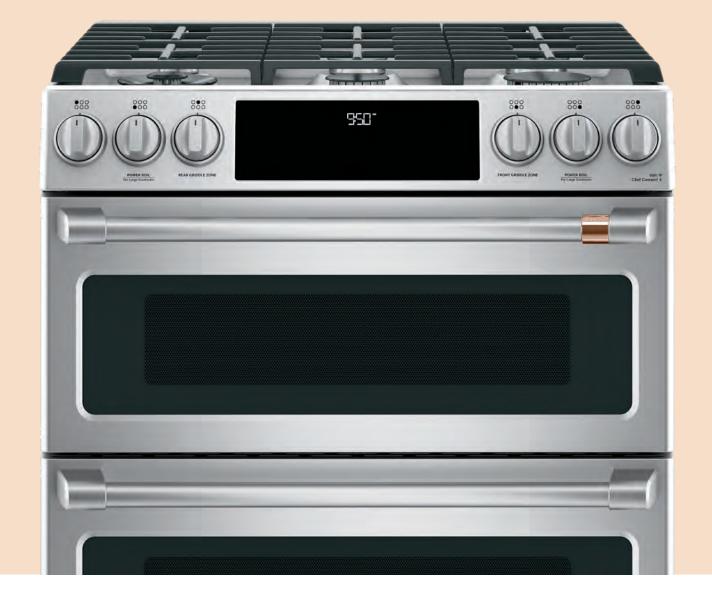

# Performance that entertains.

Adorning every appliance in the Customizable Professional Collection is the signature Copper Cuff, which reinforces our commitment to design, quality and performance in the kitchen and beyond.

# The Copper Cuff.

Adorning every appliance in the Customizable Professional Collection is the signature Copper Cuff, which reinforces our commitment to design, quality and performance in the kitchen and beyond.