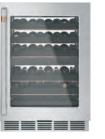

### WINE AND BEVERAGE CENTERS

#### 4.7 CU. FT. WINE CENTER CCP06DP2PS1

- LED light wall
- Magnum 8-bottle storage
- Built-in WiFi powered by SmartHQ
- Flush installation
- Dual zone temperature control • 46-bottle capacity
- Articulating door hinges