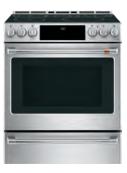

#### 30" SMART SLIDE-IN, FRONT-CONTROL INDUCTION AND CONVECTION RANGE WITH IN-OVEN CAMERA

#### CHS90XM2NS5

- · Gourmet guided cooking\*
- Precision cooktop sensor
- In-oven camera
- · Precision oven modes
- 7" full-color display
- Built-in WiFi powered by SmartHQ™\*\*
- 11" 3,700W induction element
- Push-to-open storage drawer
- No-preheat air fry\*\*\*