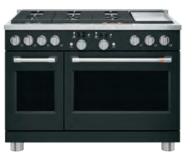

#### **EDGE-TO-EDGE, SIX-BURNER COOKTOP**

Entertaining for large groups is easy with the industry's first double oven with a 30" six-burner, edge-to-edge cooktop that can accommodate cookware of all sizes, and a cast-iron integrated griddle that provides enough room to perfectly flip crab cakes, arepas and other crowd favorites.

• 15,000-BTU Power Boil burner

30" SMART SLIDE-IN, FRONT-CONTROL,

DOUBLE-OVEN DUAL-FUEL RANGE

• Six-burner, edge-to-edge cooktop

• Built-in WiFi powered by SmartHQ\*\*

· Cast-iron, integrated griddle

· Precision oven modes

• 21,000 BTU tri-ring burner

• 7" full-color display

No-preheat air fry\*\*\*

WITH CONVECTION

C2S950M2NS5