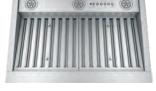

#### **VENTILATION**

#### **36" WALL-MOUNT GLASS CANOPY CHIMNEY HOOD**

#### CVW73612MSS

- 350-CFM venting system with boost
- Electronic backlit controls
- Dual halogen cooktop lighting
- Night light
- · Convertible venting options
- Optional remote control (UXRC70)