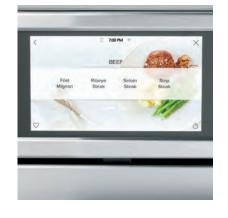

#### PRECISION COOKING MODES

Confidently try new recipes and perfectly execute favorites, using a smart system that automatically tracks progress, modifies temperatures and adjusts cook times.

#### 7" FULL-COLOR DISPLAY

Easily navigate wall oven settings using a stunning full-color display that adds an unexpected touch of style to the kitchen.