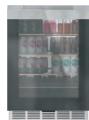

#### **5.1 CU. FT. BEVERAGE CENTER**

- LED light wall
- Magnum 4-bottle storage
- Built-in WiFi powered by SmartHQ™
- Flush installation
- 14-bottle or 126-can capacity
- Quick Space shelf
- Articulating door hinges
- · Reversible door

### CCR06BM2PS5

- LED light wall
  - Built-in WiFi powered by SmartHQ
    - Flush installation

CCR06DM2PS5

- Dual zone temperature control
- 46-bottle capacity
- Articulating door hinges

4.7 CU. FT. WINE CENTER