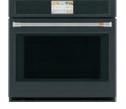

lay True European Convection with
- Precision cooking
- Direct Air • No-preheat air fry
- Built-in WiFi powered by SmartHQ\*

UFAS

- · Never-Scrub, heavy-duty roller racks
- Self-clean with Steam Clean option



Perfect Match Cooktops: CGU366 (Gas), CGU486 (Gas)





# **30" SMART DOUBLE WALL OVEN**

#### CTD90DP3ND1

WITH CONVECTION

- In-oven camera
- Precision cooking
- 7" full-color display • No-preheat air fry
- Dehydrate mode
- No-preheat options
- Built-in WiFi powered by SmartHQ\*
  - True European Convection with
  - Direct Air (both ovens)
  - Precision temperature





CHP9536 (Induction), CEP9036 (Electric), CGP9536 (Gas)

\*See spec pages 128-129 for WiFi-enabled features. Complete features and specifications on pages 128-132, 135, 138. For definitions of logos, see page 3.









No-preheat air fry

by SmartHQ\*

• Built-in WiFi powered



# Smart 🕝

#### **30" SMART SINGLE WALL OVEN** WITH CONVECTION

#### CTS90DP3ND1

- In-oven camera
- Dehydrate mode
- · Soft-close door
- Precision cooking
- 7" full-color display
- True European Convection with Direct Air







Perfect Match Cooktops: CHP9536 (Induction), CEP9036 (Electric), CGP9536 (Gas)



**ADVANTIUM® OVENS** 



#### **30" SMART FIVE-IN-ONE OVEN** WITH 240V ADVANTIUM TECHNOLOGY CSB923P3ND1

- · Five-in-one oven
- Speedcook
- Crisp reheat
- 7" full-color display
- 240V
- Steam cook





WITH 120V ADVANTIUM® TECHNOLOGY





- CSB913P3ND1 Speedcook
- Five-in-one oven
- 7" full-color display
- Crisp reheat
- 120V
- Steam cook





# **30" WARMING DRAWER**

- · Variable-degree control
- · Variable-humidi