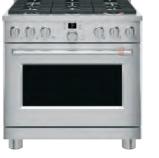

#### 30" SMART SLIDE-IN, FRONT-CONTROL INDUCTION AND CONVECTION RANGE WITH IN-OVEN CAMERA

#### CHS90XM2NS5

- · Gourmet guided cooking\*
- Precision cooktop sensor
- In-oven camera
- · Precision oven modes
- 7" full-color display
- Built-in WiFi powered by SmartHQ™\*\*
- 11" 3,700W induction element
- Push-to-open storage drawer
- No-preheat air fry\*\*\*