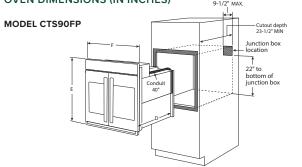

#### PRODUCT SPECIFICATIONS

| Refrigeration                    | 124-126 |
|----------------------------------|---------|
| Dishwashers                      | 127     |
| Built-In Wall Ovens              | 128-129 |
| nstallation Dimensional Drawings | 130-131 |
| Advantium Ovens                  | 132     |
| Built-in Steam Oven              | 133     |
| Built-in Microwave Oven          | 134     |
| Varming Drawers                  | 135     |
| Commercial-Style Rangetops       | 136-137 |
| Cooktops                         | 138-139 |
| /entilation                      | 140-141 |
| entilation Dimensional Drawings  | 142-143 |
| Commercial-Style Ranges          | 144-145 |
| anges                            | 146-149 |
| Over-the-Range Microwave Ovens   | 150     |
| Countertop Microwave Ovens       | 151     |
|                                  |         |