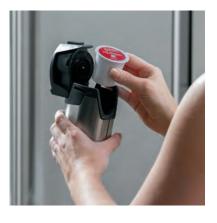

#### KEURIG® K-CUP® BREWING SYSTEM

Brew your favorite morning latte or cappuccino from a Keurig K-Cup brewing system built directly into the refrigerator.