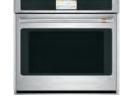

WITH CONVECTION

CTS90DP2NS1

• In-oven camera

• Soft-close door

• Dehydrate mode

30" SMART SINGLE WALL OVEN

- No-preheat air fry Built-in WiFi powered by SmartHQ\*
- Precision cooking • 7" full-color display
- True European Convection with Direct Air

Perfect Match Cooktops: CHP9536 (Induction), CEP9036 (Electric), CGP9536 (Gas)

by SmartHQ\*

· Never-Scrub,

• Built-in WiFi powered

heavy-duty, smooth

Steam Clean option

glide roller racks

· Self-clean with