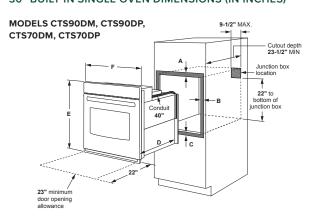

#### PRODUCT SPECIFICATIONS

| Refrigeration                    | 124-126 |
|----------------------------------|---------|
| Dishwashers                      | 127     |
| Built-In Wall Ovens              | 128-129 |
| nstallation Dimensional Drawings | 130-131 |
| Advantium Ovens                  | 132     |
| Built-in Steam Oven              | 133     |
| Built-in Microwave Oven          | 134     |
| Varming Drawers                  | 135     |
| Commercial-Style Rangetops       | 136-137 |
| Cooktops                         | 138-139 |
| /entilation                      | 140-141 |
| entilation Dimensional Drawings  | 142-143 |
| Commercial-Style Ranges          | 144-145 |
| anges                            | 146-149 |
| Over-the-Range Microwave Ovens   | 150     |
| Countertop Microwave Ovens       | 151     |
|                                  |         |