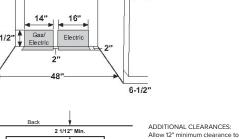

9.1, Current Edition). Clearances rom non-combustible materials are not part of the ANSI Z21.1/CSA 1.1 scope and are not certified by CSA. Clearances less than 12" must be approved by local codes and/or the authority having jurisdiction.

# 12" Minimum to Adjacent Wall 12" Minimur Each Side

C2Y366

C2Y366

6-1/2"

4-5/8"

G/E

13-3/8" 11-3/8"





#### UTILITY LOCATIONS





Allow 12" minimum clearance to an adjacent wall on each side. Working areas adjacent to the rangetop should have 18" minimum clearance between countertop and the bottom of the wall cabinet.

to back edge of countertop and 3" minimum from cutout to side edges of countertop (See top view)



Installation information: Before installing, consult installation instructions packed with product for current dimensional data.



For island installation, maintain 2-1/2" minimum from cutout

Above illustrations intended for dimensional reference only. Refer to photography for actual product appearance.

Side Wall

30" min See note A

below cooktop

CES700M2NS5

CES700P2MS1

CES700P4MW2

CES700P3MD1

5.7

Built-in

8"/5" 1.900W

8" 2,000W

6" 1,200W

Hidden

8-pass

l incandescent

Stainless Matte White Matte Black

Brushed Stainless Brushed Stainless Brushed Bronze Brushed Stainless

24 x 19-7/8 x 20-5/8

CXFCEHKPMSS (Brushed Stainless CXECEHKPMRT (Brushed Black)

CXFCEHKPMBZ (Brushed Bronze)

CXFCEHKPMCU (Brushed Copper

Black

226

2,850W

4,000W

2.500W

13.8/10.4

40

1 roller rack, 2 heavy-duty

12"/9"/6" 3,600W Power Boil

6" 100W Warming Zone

ADA Compliant; Star-K; UL; California Prop 65

True European Con