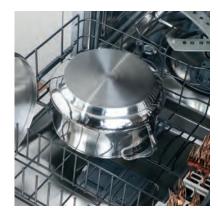

#### LOADING FLEXIBILITY

Load dishes in any manner: A lower wash arm provides excellent coverage for the largest loads. The fold-down tines accommodate wide or oddly shaped items, and a third rack provides extra space for silverware and kitchen utensils.

#### ADJUSTABLE UPPER RACKS

Have enough room for fine stemware and tall bakeware with a rack that can be moved two inches up or down, creating the ultimate loading flexibility.