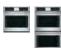

### Built-In Wall Ovens

#### 30" SMART FRENCH-DOOR, DOUBLE WALL OVEN WITH CONVECTION

by SmartHQ\*

· Never-Scrub,

#### CTD90FP2NS1

- French-door design
- 7" full-color display
- True European Convection with Direct Air (both ovens)
- No-preheat air fry
- Precision cooking

Perfect Match Rangetops:

CGU366 (Gas), CGU486 (Gas)