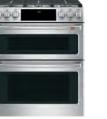

No-preheat air fry\*\*

30" SMART SLIDE-IN, FRONT-CONTROL,

**DOUBLE-OVEN DUAL-FUEL RANGE** 

• Six-burner, edge-to-edge cooktop

• Built-in WiFi powered by SmartHQ

• Backlit glass touch-control panel

• 15,000-BTU Power Boil burner

· Cast-iron integrated griddle

• 21,000-BTU tri-ring burner

• Precision oven modes

WITH CONVECTION

C2S950P2MS1

30" SMART SLIDE-IN, FRONT-CONTROL,

• Six-burner, edge-to-edge cooktop

**DUAL-FUEL, RANGE WITH** 

WARMING DRAWER

C2S900P2MS1