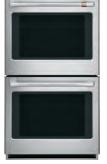

#### **BUILT-IN WALL OVENS**

#### 30" SMART DOUBLE WALL OVEN WITH CONVECTION

#### CTD90DM2NS5\*

- Touchless open
- In-oven camera
- Precision cooking
- 7" full-color display
- · No-preheat air fry
- Dehydrate mode No-preheat options
- True European Convection with Direct Air (both ovens)

by SmartHQ

- - Precision temperature probe

• Built-in WiFi powered

Perfect Match Cooktops: CHP9536 (Induction), CEP9036 (Electric), CGP9536 (Gas)

• Built-in WiFi powered

temperature probe

by SmartHQ

Precision