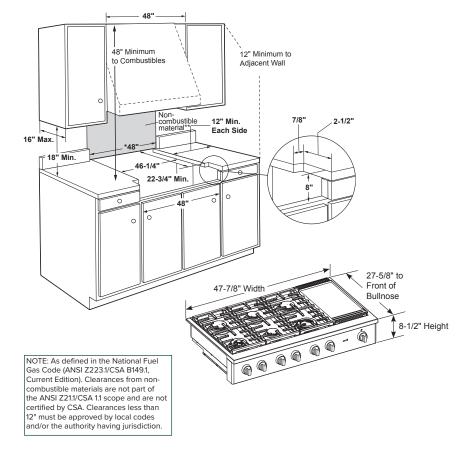

#### MICROWAVE OVENS

2.1 CU. FT. SMART OVER-THE-RANGE

Built-in WiFi powered by SmartHQ

**MICROWAVE OVEN** 

Scan-to-cook technology

Sensor cooking controls

• 400 CFM venting system

CVM721M2NS5

Chef Connect

Steam cook button

LED cooktop lighting

#### 30" SMART SLIDE-IN, FRONT-CONTROL INDUCTION AND CONVECTION RANGE WITH IN-OVEN CAMERA

#### CHS90XM2NS5

- · Gourmet guided cooking\*
- Precision cooktop sensor
- In-oven camera
- · Precision oven modes
- 7" full-color display
- Built-in WiFi powered by SmartHQ™\*\*
- 11" 3,700W induction element
- Push-to-open storage drawer
- No-preheat air fry\*\*\*

• 15,000-BTU Power Boil burner

30" SMART SLIDE-IN, FRONT-CONTROL,

DOUBLE-OVEN DUAL-FUEL RANGE

• Six-burner, edge-to-edge cooktop

• Built-in WiFi powered by SmartHQ\*\*

· Cast-iron, integrated griddle

· Precision oven modes

• 21,000 BTU tri-ring burner

• 7" full-color display

No-preheat air fry\*\*\*

WITH CONVECTION

C2S950M2NS5

#### 30" SMART SLIDE-IN, FRONT-CONTROL INDUCTION AND CONVECTION RANGE WITH STORAGE DRAWER

#### CHS900M2NS5

- Gourmet guided cooking\*
- Built-in WiFi powered by SmartHQ\*\*
- Precision oven modes
- · Sous vide enabled
- 7" full-color display
- 11" 3,700-watt induction element
- Push-to-open storage drawer
- No-preheat air fry\*\*\*