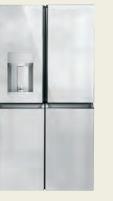

#### 27.6 CU. FT. SMART FOUR-DOOR, FRENCH-DOOR REFRIGERATOR CVE28DM5NS5

- Adjustable-temperature drawer with sliding glass dividers
- LED light wall
- Hands-free AutoFill
- Humidity-control system
- Flatbread freezer tray
- TwinChill<sup>™</sup> evaporators