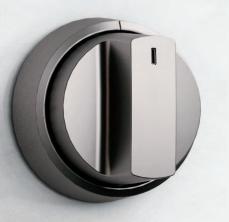

# Performance that entertains.

Adorning every appliance in the Customizable Professional Collection is the signature Copper Cuff, which reinforces our commitment to design, quality and performance in the kitchen and beyond.

# The Copper Cuff.

Adorning every appliance in the Customizable Professional Collection is the signature Copper Cuff, which reinforces our commitment to design, quality and performance in the kitchen and beyond.