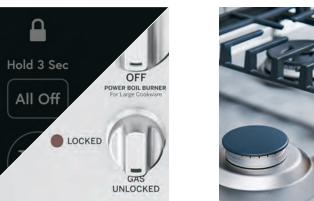

#### CONTROL LOCK CAPABILITY

Prevent unintended burner activation with control lock capability.

#### **SEALED COOKTOP BURNERS**

Keep the kitchen sparkling even when there's a spill, with sealed cooktop burners that contain messes for easy cleanup.