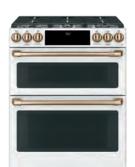

#### 30" SMART SLIDE-IN, FRONT-CONTROL INDUCTION AND CONVECTION RANGE WITH IN-OVEN CAMERA

#### CHS90XM2NS5

- · Gourmet guided cooking\*
- Precision cooktop sensor
- In-oven camera
- · Precision oven modes
- 7" full-color display
- Built-in WiFi powered by SmartHQ™\*\*
- 11" 3,700W induction element
- Push-to-open storage drawer
- No-preheat air fry\*\*\*