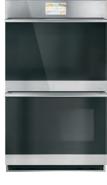

#### **BUILT-IN WALL OVENS**

#### 30" SMART DOUBLE WALL OVEN WITH CONVECTION

#### CTD90DM2NS5\*

- Touchless open
- In-oven camera
- Precision cooking
- 7" full-color display
- · No-preheat air fry
- Dehydrate mode No-preheat options
- True European Convection with Direct Air (both ovens)

by SmartHQ

- - Precision temperature probe

• Built-in WiFi powered

Perfect Match Cooktops: CHP9536 (Induction), CEP9036 (Electric), CGP9536 (Gas)

• Built-in WiFi powered

temperature probe

by SmartHQ

Precision