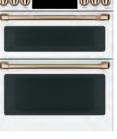

#### **BUILT-IN WALL OVENS**

#### 30" SMART DOUBLE WALL OVEN WITH CONVECTION

#### CTD90DM2NS5\*

- Touchless open
- In-oven camera
- Precision cooking
- 7" full-color display
- · No-preheat air fry
- Dehydrate mode No-preheat options
- True European Convection with Direct Air (both ovens)