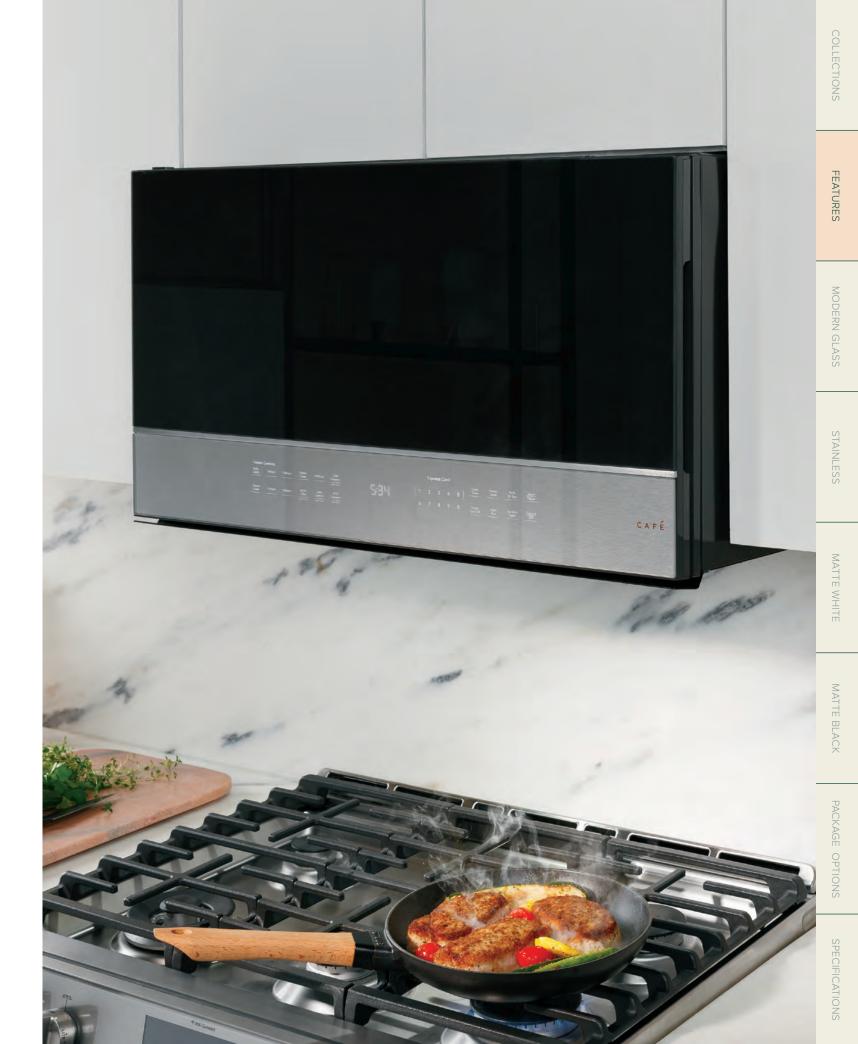

### Microwave Ovens & Ventilation

#### **COOKTOP LIGHTING**

Microwaves: Illuminate the cooking surface with crisp, energy-efficient LED cooktop lighting. Hoods: Watch the progress of every meal with bright, dual cooktop lighting that spotlights the cooking surface.

#### CHEF CONNECT

Simplify cooking steps by using Chef Connect to automatically activate vents and surface lights when a range element is turned on, as well as sync the microwave and range clocks.