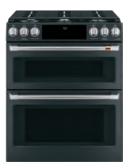

• 15,000-BTU Power Boil burner

30" SMART SLIDE-IN, FRONT-CONTROL,

DOUBLE-OVEN DUAL-FUEL RANGE

• Six-burner, edge-to-edge cooktop

• Built-in WiFi powered by SmartHQ\*\*

· Cast-iron, integrated griddle

· Precision oven modes

• 21,000 BTU tri-ring burner

• 7" full-color display

No-preheat air fry\*\*\*

WITH CONVECTION

C2S950M2NS5