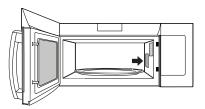

### Microwave Ovens & Ventilation

#### FEATURES

#### **COOKTOP LIGHTING**

Microwaves: Illuminate the cooking surface with crisp, energy-efficient LED cooktop lighting. Hoods: Watch the progress of every meal with bright, dual cooktop lighting that spotlights the cooking surface.

#### **CFM VENTING SYSTEM**

Microwaves: Remove smoke, odors and moisture with a three-speed, 300-CFM or 400-CFM venting system.

Hoods: Remove smoke, odors and moisture with a 350- to 610-CFM venting system.

#### **REMOVABLE FILTER**

Microwaves: Keep the kitchen smelling fresh with an upfront charcoal filter, and know when to replace it with a helpful indicator light. Hoods: Eliminate hand-scrubbing with a removable, dishwasher-safe grease filter.

#### CHEF CONNECT

Simplify cooking steps by using Chef Connect to automatically activate vents and surface lights when a range element is turned on, as well as sync the microwave and range clocks.