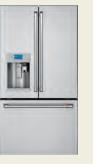

#### 27.6 CU. FT. SMART FOUR-DOOR. FRENCH-DOOR REFRIGERATOR CVE28DP2NS1

- Adjustable-temperature drawer with sliding glass dividers
- · Humidity-control system
- LED light wall
- Hands-free AutoFill
- · Flatbread freezer tray
- Built-in WiFi powered by SmartHQ™