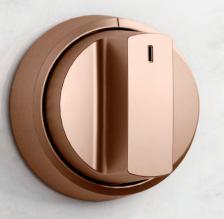

### Choices, choices.

Set the canvas with fingerprint resistant Matte Black, Matte White or Stainless finishes, and customize the hardware as a finishing touch. Or, reveal modern style with the reflective appearance of Modern Glass.

# Change your mind and your hardware anytime.

### Brushed Copper

An unexpected way to warm up the kitchen with bold and earthy tones.