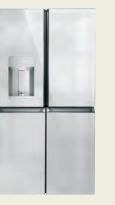

#### 27.6 CU. FT. SMART QUAD-DOOR, FRENCH-DOOR REFRIGERATOR

#### CQE28DM5NS5

- 3-Setting Convertible Zone
- · Slide-out wine rack
- LED light wall
- · Hands-free AutoFill
- · Humidity-control system
- · Tilt-out freezer door bins
- Triple evaporators