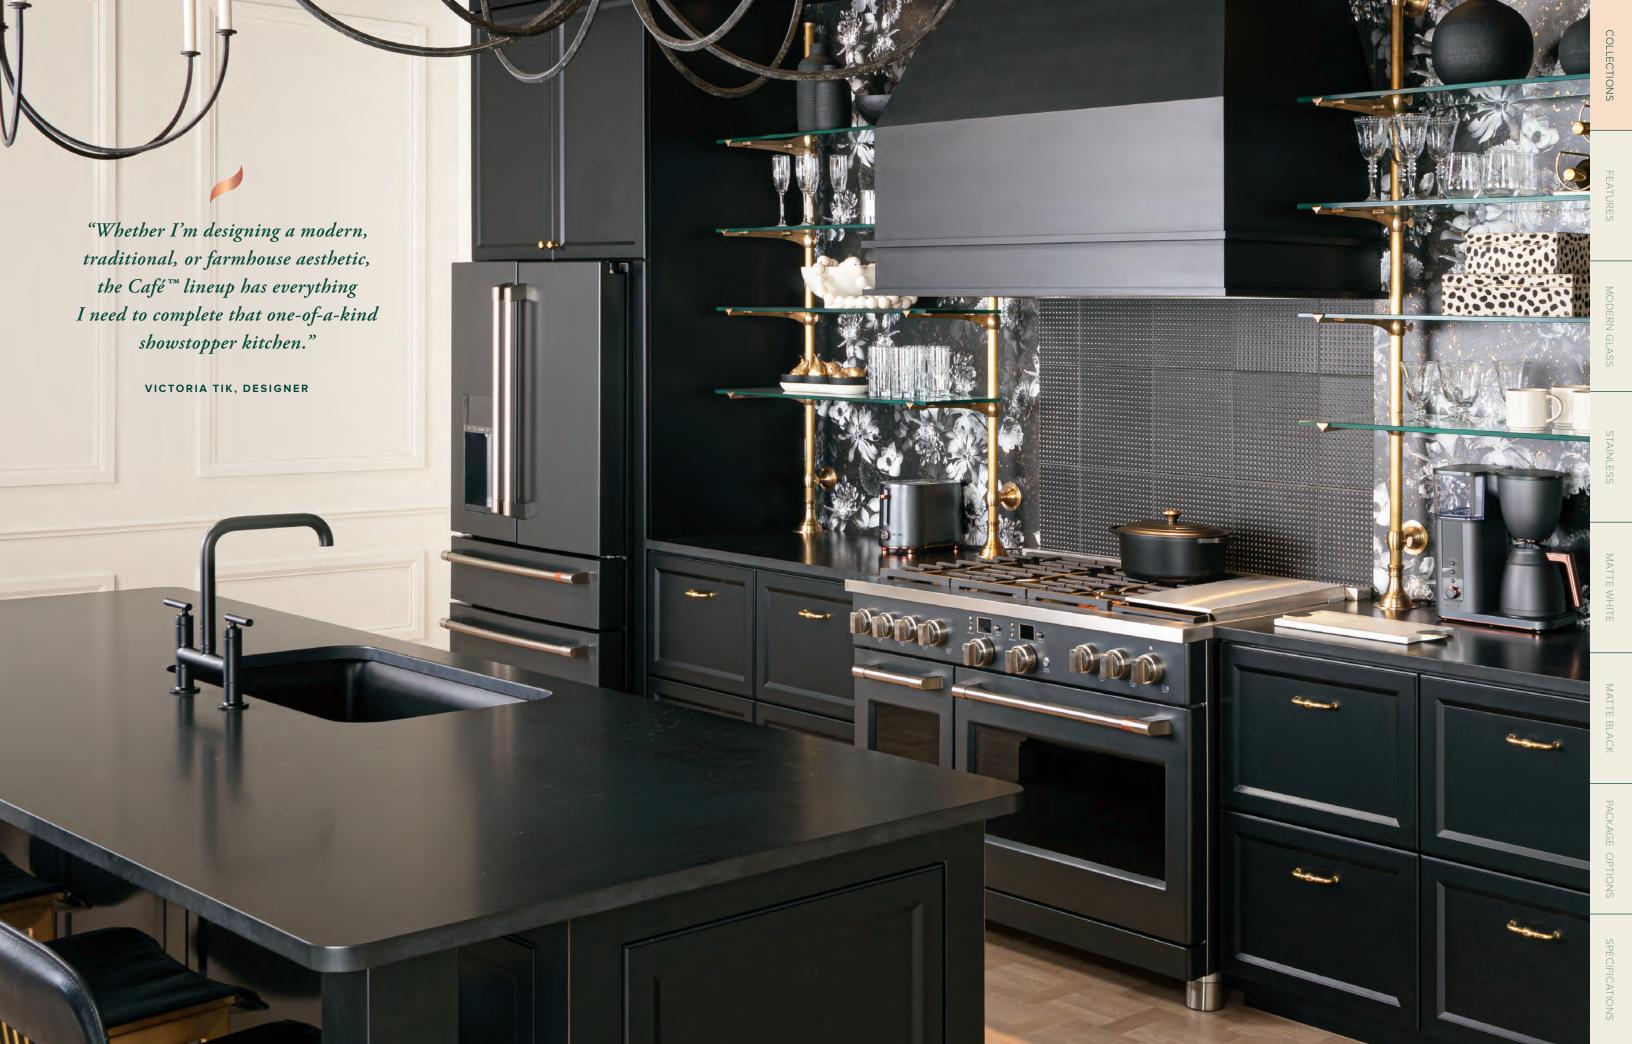

# Performance that entertains.

Adorning every appliance in the Customizable Professional Collection is the signature Copper Cuff, which reinforces our commitment to design, quality and performance in the kitchen and beyond.

# The Copper Cuff.

Adorning every appliance in the Customizable Professional Collection is the signature Copper Cuff, which reinforces our commitment to design, quality and performance in the kitchen and beyond.

#### **EDGE-TO-EDGE, SIX-BURNER COOKTOP**

Entertaining for large groups is easy with the industry's first double oven with a 30" six-burner, edge-to-edge cooktop that can accommodate cookware of all sizes, and a cast-iron integrated griddle that provides enough room to perfectly flip crab cakes, arepas and other crowd favorites.