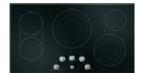

#### 36" SMART TOUCH-CONTROL INDUCTION COOKTOP

#### CHP95362MSS

- · Gourmet guided cooking
- · Pan presence sensor
- Five induction elements
- White LED glide touch controls
- 11" 3,700-watt induction element
- Two 7" synchronized elements
- Multi-element timer
- Hestan pan included