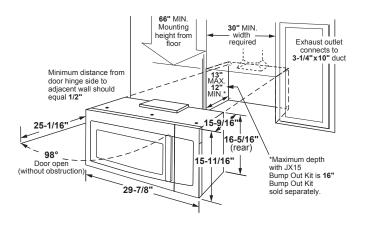

#### MICROWAVE OVENS

2.1 CU. FT. SMART OVER-THE-RANGE

Built-in WiFi powered by SmartHQ

**MICROWAVE OVEN** 

Scan-to-cook technology

Sensor cooking controls

• 400 CFM venting system

CVM721M2NS5

Chef Connect

Steam cook button

LED cooktop lighting