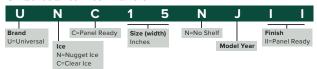

#### NUGGET **ICE MAKER**

#### UNC15NJII

- Nugget ice
- The options you need to make a statement
- 56 pounds of quality ice per day
- LED lighting
- Integrated scoop
- · Large-capacity ice bin
- · Holds 26 pounds of ice
- · Clean indicator light
- Optional drain pump kit (UPK3) available

**CLEAR ICE MAKER** 

#### UCC15NJII

- Gourmet clear ice
- The options you need to make a statement
- 48 pounds of quality ice per day
- LED lighting
- Integrated scoop
- · Large-capacity ice bin
- · Holds 26 pounds of ice
- · Clean indicator light
- Optional drain pump kit (UPK3) available

#### STAINLESS DOOR PANEL KIT FOR 15" ICE MAKERS

#### CIP75S1

- Compatible with UNC15NJII and UCC15NJII ice makers
- Easy to install
- · Brushed stainless handle included
- Custom handle kits available (sold separately)