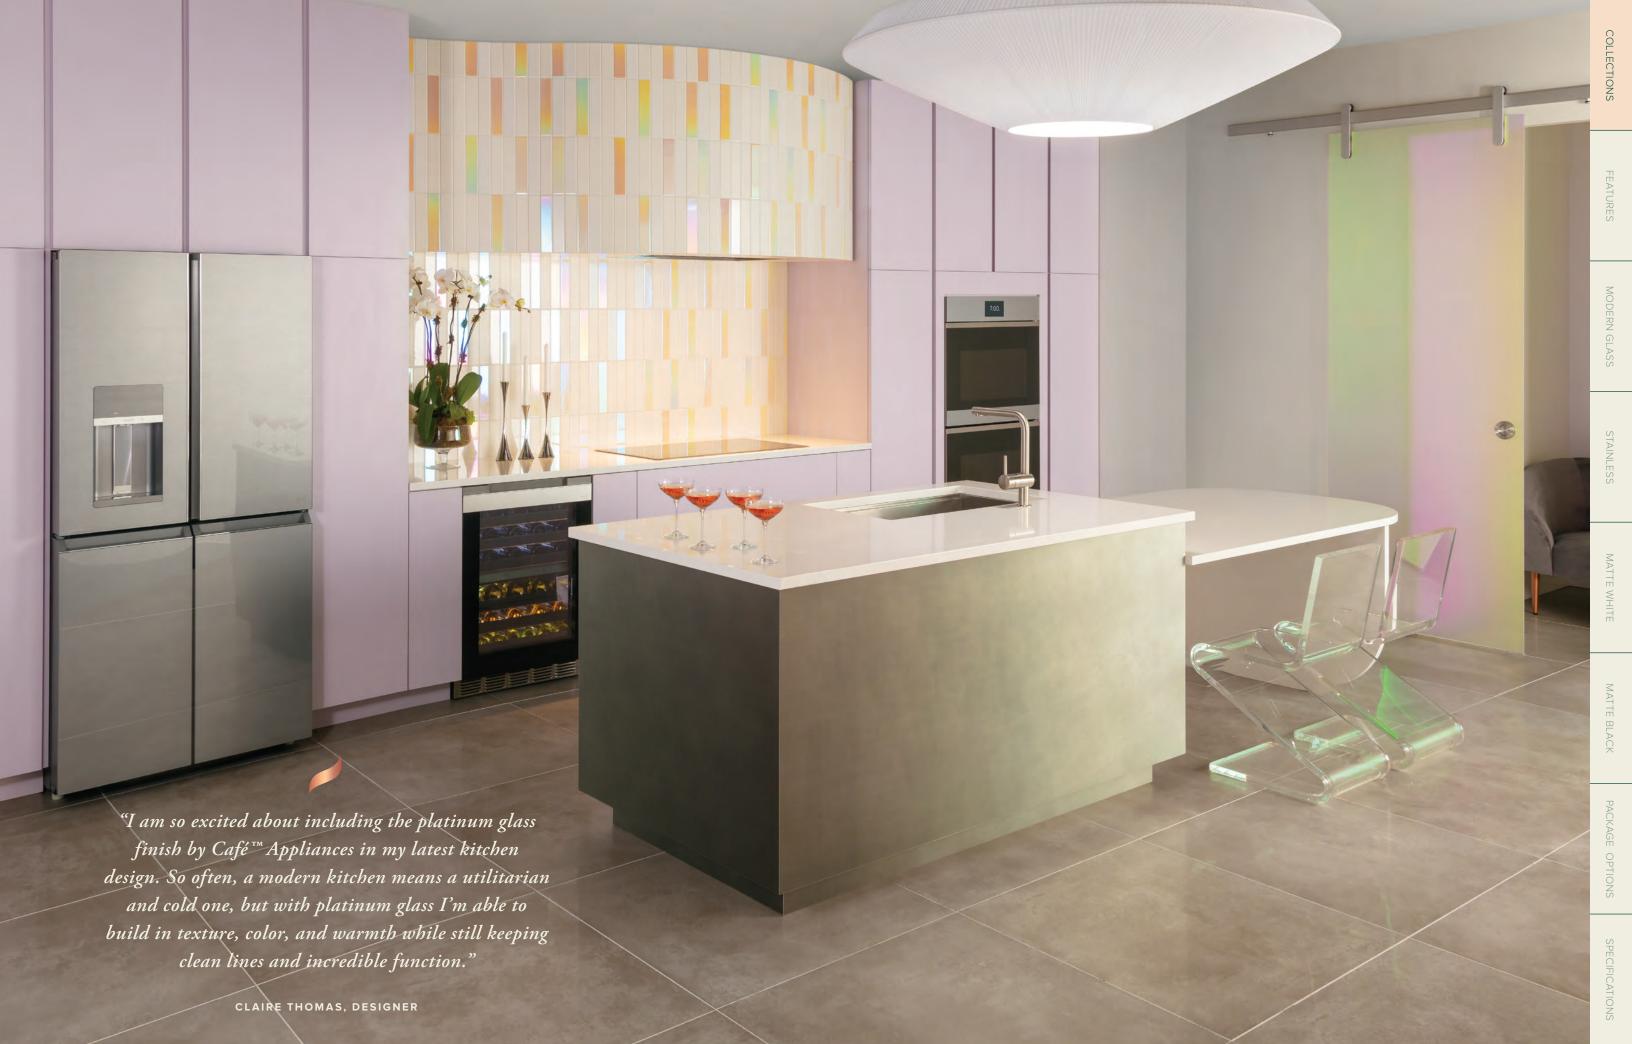

# The Modern Glass Collection

Growing trends call for a forward-thinking approach to appliances—one that rethinks the use of materials. Café is pushing boundaries with the first glass appliance collection in its class.\* Join the glass conversation, and discover the latest way to reflect personal style in the kitchen.

# Modern appeal.

This collection exudes simplicity with its clean lines, integrated design and a glass finish overlay. But beneath the surface, cutting-edge features make these appliances undeniably sophisticated.

### Modern Glass

Chic and sharp, the Modern Glass Collection gives kitchen design an edge. With clean lines and an ultra-reflective finish, it's a striking departure from the stainless standard.