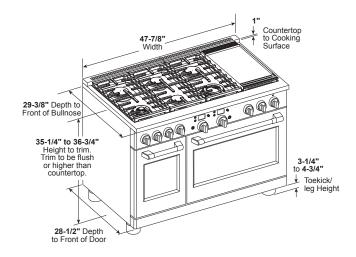

#### 48" SMART DUAL-FUEL COMMERCIAL-STYLE **RANGE WITH 6 BURNERS AND GRIDDLE** (NATURAL GAS)

#### C2Y486P2TS1

- Caterer oven
- Second oven for everyday use
- Color-matched manifold with LCD
- Inspiral<sup>™</sup> burner
- Multi-ring burner
- Two griddle burners
- Built-in griddle with thermostat