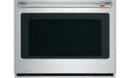

### Built-In Wall Ovens

#### PRECISION COOKING MODES

Confidently try new recipes and perfectly execute favorites, using a smart system that automatically tracks progress, modifies temperatures and adjusts cook times.

#### NEVER-SCRUB, SMOOTH-GLIDE RACK

Easily remove heavy dishes with a roller rack that is specially designed to glide smoothly and stay in the oven during the self-clean cycle.

#### HOT-AIR FRYING

Make "fried" foods healthy, thanks to a mode that crisps without using oil.

#### 7" FULL-COLOR DISPLAY

Easily navigate wall oven settings using a stunning full-color display that adds an unexpected touch of style to the kitchen.

#### TRUE EUROPEAN CONVECTION WITH DIRECT AIR

Achieve unrivaled performance with the only system that delivers true topdown convection, providing consistent results with roasts and more.

#### **NO-PREHEAT OPTIONS**

Save time with a variety of Precision Cooking Modes that eliminate the need for preheating.