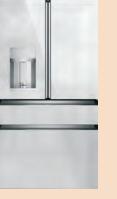

#### 27.6 CU. FT. SMART FOUR-DOOR, FRENCH-DOOR REFRIGERATOR CVE28DM5NS5

- Adjustable-temperature drawer with sliding glass dividers
- LED light wall
- Hands-free AutoFill
- Humidity-control system
- Flatbread freezer tray
- TwinChill<sup>™</sup> evaporators