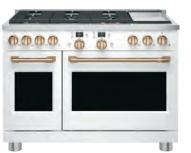

#### **EDGE-TO-EDGE, SIX-BURNER COOKTOP**

Entertaining for large groups is easy with the industry's first double oven with a 30" six-burner, edge-to-edge cooktop that can accommodate cookware of all sizes, and a cast-iron integrated griddle that provides enough room to perfectly flip crab cakes, arepas and other crowd favorites.

#### **IN-OVEN CAMERA**

Monitor the progress of time-sensitive dishes without needing to open the oven door, using an in-oven camera that provides an interior view of cooking food from your smartphone via the SmartHQ™ app.

#### TRI-RING BURNER

Create an unforgettable dinner using a 21,000 tri-ring burner to do everything from searing scallops to simmering a lemon caper white wine sauce, plus a 15,000 Power Boil burner to boil water quickly for al dente angel hair pasta.