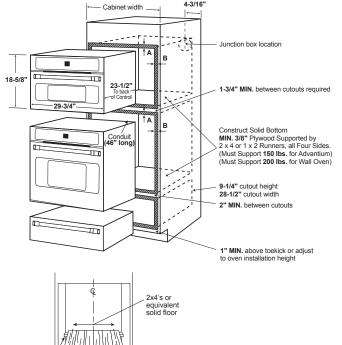

Input Volts   |                                      | 240V/60Hz                                                                                                             |  |
|               |                                      | CXWS0H0PMSS (Brushed Stainless) CXWS0H0PMBT (Brushed Black) CXWS0H0PMBZ (Brushed Bronze) CXWS0H0PMCU (Brushed Copper) |  |
| Optional ki   | its                                  | CXWSUH0PMCU (Brushed Copper)                                                                                          |  |

#### 30" BUILT-IN STEAM OVEN DIMENSIONS (IN INCHES)

#### MODEL CMB903



A= Allow 1" overlap of oven over top edge of cutout, and allow 3/4" below bottom edge of cutout for door swing clearance. B= Allow 2-1/4" for overlap of oven over side edges of cutout.



POWER / RATINGS

Input Volts/Hertz

Optional kits

Input Amps/Watts (max.)

# Built-In Microwave Oven CWB713P2NS1 FEATURES & CONTROLS Family-size oven 1.7 cu ft Control type Glass Touch

| oona or type             |                    | Oldso Toddii         |  |  |  |
|--------------------------|--------------------|----------------------|--|--|--|
| Cooking technolo         | gy                 | Convection           |  |  |  |
| Microwave Watts (        | IEC-705)           | 975                  |  |  |  |
| Power levels             |                    | 10                   |  |  |  |
| Combination Fast         | Cook               | •                    |  |  |  |
| Convection Bake/         | Broil              | •                    |  |  |  |
| Warm/Proof               |