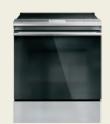

#### 30" SMART SLIDE-IN, FRONT-CONTROL INDUCTION AND CONVECTION RANGE WITH IN-OVEN CAMERA

#### CHS90XM2NS5

- · Gourmet guided cooking\*
- Precision cooktop sensor
- In-oven camera
- · Precision oven modes
- 7" full-color display
- Built-in WiFi powered by SmartHQ™\*\*
- 11" 3,700W induction element
- Push-to-open storage drawer
- No-preheat air fry\*\*\*