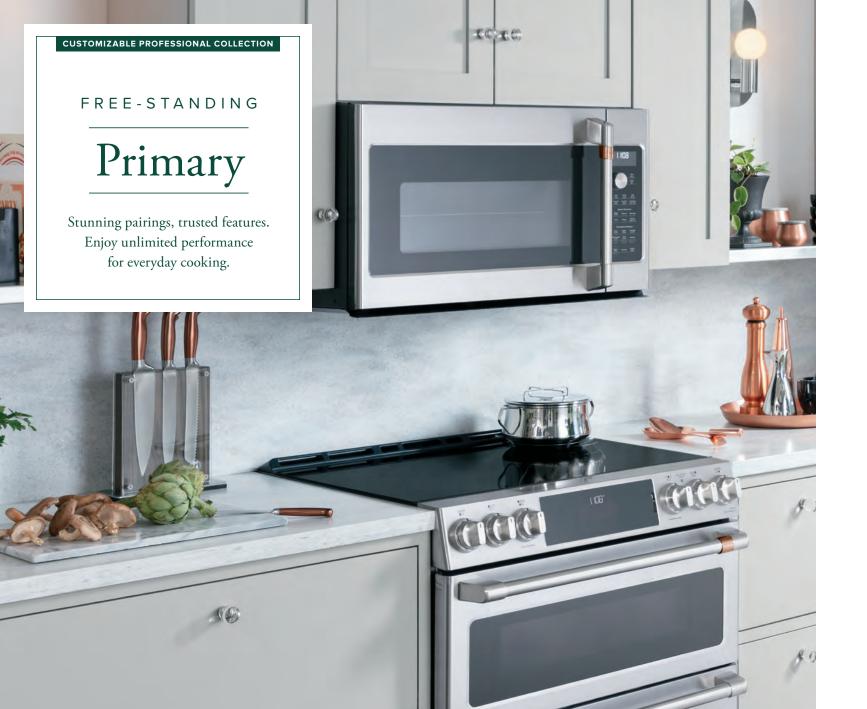

# Unparalleled choice.

Café lets style-conscious consumers choose from two bold collections of kitchen appliances. The Customizable Professional Collection boasts a distinct line of hardware options, and the Modern Glass Collection features a seamless, contemporary design.

# Performance that entertains.

Adorning every appliance in the Customizable Professional Collection is the signature Copper Cuff, which reinforces our commitment to design, quality and performance in the kitchen and beyond.

# The Copper Cuff.

Adorning every appliance in the Customizable Professional Collection is the signature Copper Cuff, which reinforces our commitment to design, quality and performance in the kitchen and beyond.