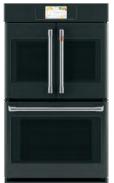

#### 30" SMART FRENCH-DOOR, DOUBLE WALL OVEN WITH CONVECTION

by SmartHQ\*

· Never-Scrub,

#### CTD90FP2NS1

- French-door design
- 7" full-color display
- True European Convection with Direct Air (both ovens)
- No-preheat air fry
- Precision cooking

Perfect Match Rangetops:

CGU366 (Gas), CGU486 (Gas)