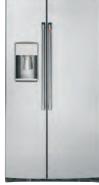

#### 21.9 CU. FT. COUNTER-DEPTH, SIDE-BY-SIDE REFRIGERATOR CZS22MP2NS1

- · Counter-depth design
- · Showcase LED lighting
- · Quick Ice setting
- Turbo Cool
- · Advanced water filtration system
- Spillproof glass shelves

#### 42" SMART BUILT-IN. SIDE-BY-SIDE REFRIGERATOR

#### CSB42WP2NS1

- Showcase LED lighting
- · Advanced temperature management system
- Upfront temperature controls
- Advanced water filtration system uses MWF replacement filter
- Select temp drawer
- Spillproof glass shelves