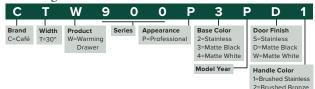

#### **30" WARMING DRAWER** CTW900P2PS1

- Variable-degree control
- · Variable-humidity control
- Frameless front
- "On" indicator light
- Half rack
- Customizable hardware

\*See spec pages 128-129 for WiFi enabled features. Complete features and specifications on pages 128-135. For definitions of logos, see page 3.

# **30" WARMING DRAWER**

- · Variable-degree control
- · Variable-humidity control
- Frameless front

CTW900P3PD1

- "On" indicator light
- Half rack
- Customizable hardware