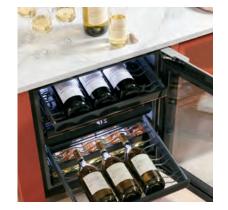

#### **5.1 CU. FT. BEVERAGE CENTER**

- LED light wall
- Magnum 4-bottle storage
- Built-in WiFi powered by SmartHQ™
- Flush installation
- 14-bottle or 126-can capacity
- Quick Space shelf
- Articulating door hinges
- · Reversible door

### CCR06BM2PS5

- LED light wall
  - Built-in WiFi powered by SmartHQ
    - Flush installation

CCR06DM2PS5

- Dual zone temperature control
- 46-bottle capacity
- Articulating door hinges

4.7 CU. FT. WINE CENTER