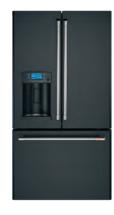

#### 27.6 CU. FT. SMART FOUR-DOOR. FRENCH-DOOR REFRIGERATOR CVE28DP2NS1

- Adjustable-temperature drawer with sliding glass dividers
- · Humidity-control system
- LED light wall
- Hands-free AutoFill
- · Flatbread freezer tray
- Built-in WiFi powered by SmartHQ™