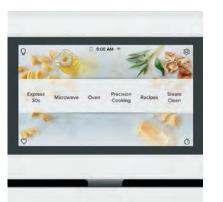

#### 7" FULL-COLOR DISPLAY

Easily navigate oven settings using a stunning full-color display that adds an unexpected touch of style to the kitchen.