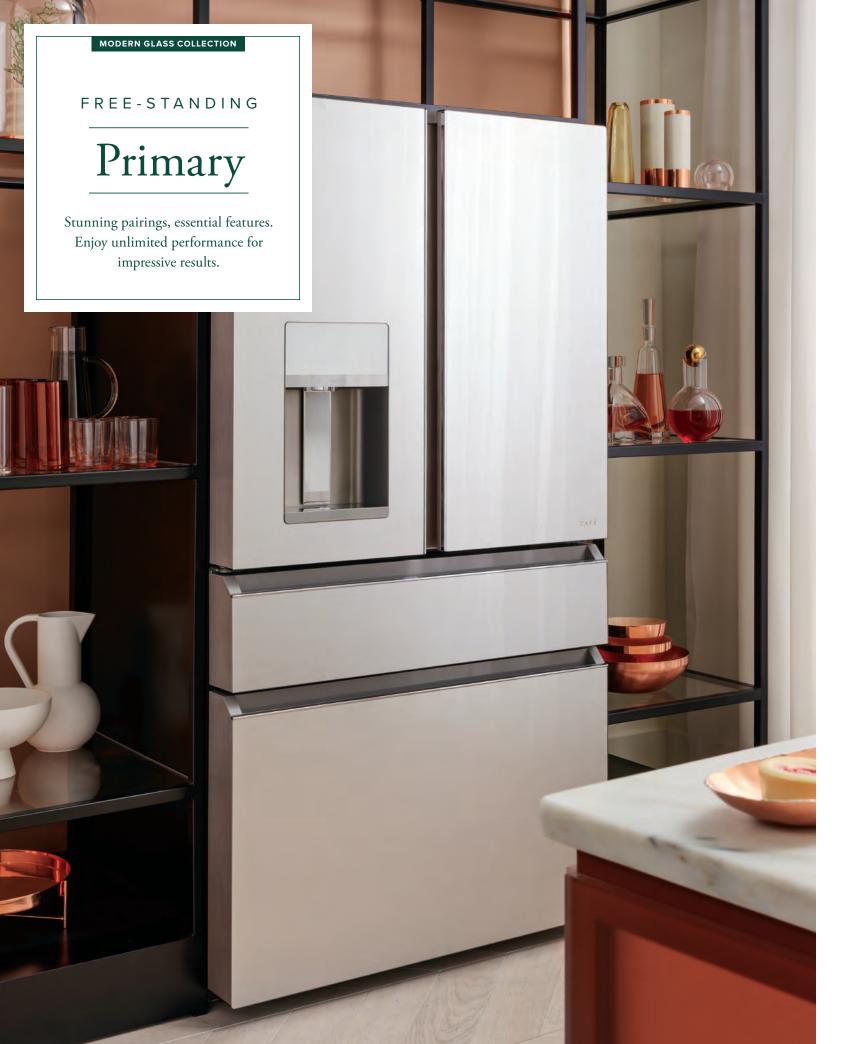

# The Modern Glass Collection

Growing trends call for a forward-thinking approach to appliances—one that rethinks the use of materials. Café is pushing boundaries with the first glass appliance collection in its class.\* Join the glass conversation, and discover the latest way to reflect personal style in the kitchen.

# Modern appeal.

This collection exudes simplicity with its clean lines, integrated design and a glass finish overlay. But beneath the surface, cutting-edge features make these appliances undeniably sophisticated.