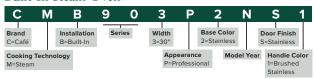

#### CMB903P2NS1

- Steam cooking
- Combination cooking
- Pre-programmed selections
- Recirculating water system
- True European Convection
- Temperature probe
- · LCD with touch controls
- Steam Clean