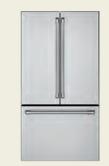

#### 27.6 CU. FT. SMART FOUR-DOOR, FRENCH-DOOR REFRIGERATOR CVE28DM5NS5

- Adjustable-temperature drawer with sliding glass dividers
- LED light wall
- Hands-free AutoFill
- Humidity-control system
- Flatbread freezer tray
- TwinChill<sup>™</sup> evaporators