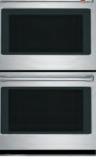

#### 30" SMART DOUBLE WALL OVEN WITH CONVECTION

#### CTD90DM2NS5\*

- Touchless open
- In-oven camera
- Precision cooking
- 7" full-color display
- · No-preheat air fry
- Dehydrate mode No-preheat options
- True European Convection with Direct Air (both ovens)

by SmartHQ

- - Precision temperature probe

• Built-in WiFi powered

Perfect Match Cooktops: CHP9536 (Induction), CEP9036 (Electric), CGP9536 (Gas)

• Built-in WiFi powered

temperature probe

by SmartHQ

Precision