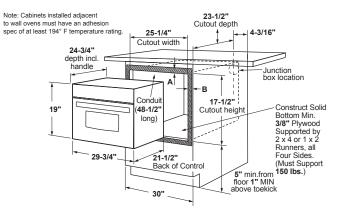

le diamete        | r (in.)            | 16                   |  |  |  |
| APPEARANCE               |                    |                      |  |  |  |
| Color appearance         |                    | Stainless            |  |  |  |
| Handle                   |                    | •                    |  |  |  |
| <b>WEIGHTS &amp; DIM</b> | ENSIONS            |                      |  |  |  |
| Approx. shipping         | wt. (lbs.)         | 92                   |  |  |  |
| Overall oven inter       | ior dimensions     | 20-1/16 v 8-1/2 v 17 |  |  |  |

14.0/1.600

120V/60Hz

CXB30HKPNBT (Brushed Black) CXB30HKPNBZ (Brushed Bronze)

CXB30HKPNCU (Brushed Copper) CXB30HKPNSS (Brushed Stainless)

#### 30" BUILT-IN MICROWAVE/CONVECTION OVEN **DIMENSIONS (IN INCHES)**

#### MODEL CWB713



A = Allow clearance of 5/8" from the top and 1-1/8" from the bottom. B = Allow clearance of 2-3/8" from the sides.





#### Warming Drawers

|                                   | CTW900P4PW2<br>CTW900P3PD1                                                                                                     |
|-----------------------------------|--------------------------------------------------------------------------------------------------------------------------------|
| Claims & Certification            | ADA Compliant; California Prop 65; UL                                                                                          |
| FEATURES & CONTROLS               |