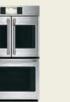

#### 30" SMART FRENCH-DOOR, DOUBLE WALL OVEN WITH CONVECTION

by SmartHQ\*

· Never-Scrub,

#### CTD90FP2NS1

- French-door design
- 7" full-color display
- True European Convection with Direct Air (both ovens)
- No-preheat air fry
- Precision cooking

Perfect Match Rangetops:

CGU366 (Gas), CGU486 (Gas)