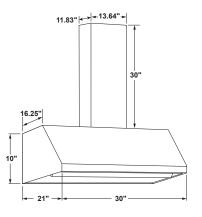

#### 30" SMART SLIDE-IN, FRONT-CONTROL INDUCTION AND CONVECTION RANGE WITH STORAGE DRAWER