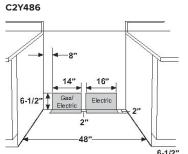

#### 48" SMART DUAL-FUEL COMMERCIAL-STYLE **RANGE WITH 6 BURNERS AND GRIDDLE** (NATURAL GAS)

#### C2Y486P2TS1

- Caterer oven
- Second oven for everyday use
- Color-matched manifold with LCD
- Inspiral<sup>™</sup> burner
- Multi-ring burner
- Two griddle burners
- Built-in griddle with thermostat