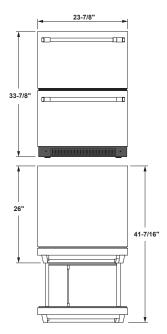

#### **DISHWASHERS**

#### STAINLESS INTERIOR SMART DISHWASHER WITH DUAL-CONVECTION ULTRA DRY

#### CDT875M5NS5

- Ultra wash & dry plus
- · Loading flexibility
- Status center
- Adjustable upper racks
- Third rack
- Built-in WiFi powered by SmartHQ