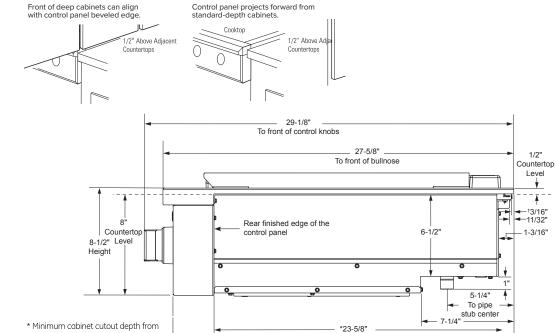

#### MICROWAVE OVENS

2.1 CU. FT. SMART OVER-THE-RANGE

Built-in WiFi powered by SmartHQ

**MICROWAVE OVEN** 

Scan-to-cook technology

Sensor cooking controls

• 400 CFM venting system

CVM721M2NS5

Chef Connect

Steam cook button

LED cooktop lighting

#### 30" SMART SLIDE-IN, FRONT-CONTROL INDUCTION AND CONVECTION RANGE WITH IN-OVEN CAMERA

#### CHS90XM2NS5

- · Gourmet guided cooking\*
- Precision cooktop sensor
- In-oven camera
- · Precision oven modes
- 7" full-color display
- Built-in WiFi powered by SmartHQ™\*\*
- 11" 3,700W induction element
- Push-to-open storage drawer
- No-preheat air fry\*\*\*

• 15,000-BTU Power Boil burner

30" SMART SLIDE-IN, FRONT-CONTROL,

DOUBLE-OVEN DUAL-FUEL RANGE

• Six-burner, edge-to-edge cooktop

• Built-in WiFi powered by SmartHQ\*\*

· Cast-iron, integrated griddle

· Precision oven modes

• 21,000 BTU tri-ring burner

• 7" full-color display

No-preheat air fry\*\*\*

WITH CONVECTION

C2S950M2NS5

#### 30" SMART SLIDE-IN, FRONT-CONTROL INDUCTION AND CONVECTION RANGE WITH STORAGE DRAWER

#### CHS900M2NS5

- Gourmet guided cooking\*
- Built-in WiFi powered by SmartHQ\*\*
- Precision oven modes
- · Sous vide enabled
- 7" full-color display
- 11" 3,700-watt induction element
- Push-to-open storage drawer
- No-preheat air fry\*\*\*