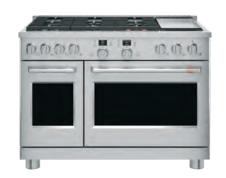

#### **EDGE-TO-EDGE, SIX-BURNER COOKTOP**

Entertaining for large groups is easy with the industry's first double oven with a 30" six-burner, edge-to-edge cooktop that can accommodate cookware of all sizes, and a cast-iron integrated griddle that provides enough room to perfectly flip crab cakes, arepas and other crowd favorites.

#### TRI-RING BURNER

Create an unforgettable dinner using a 21,000 tri-ring burner to do everything from searing scallops to simmering a lemon caper white wine sauce, plus a 15,000 Power Boil burner to boil water quickly for al dente angel hair pasta.