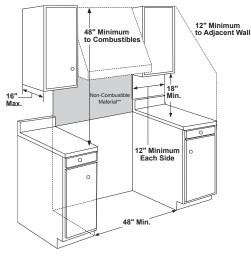

#### **36" TOUCH-CONTROL ELECTRIC COOKTOP CEP90362NSS**

- 12"/9"/6" burner with Power Boil
- Two 7" synchronized elements
- Red LED glide touch controls
- 9"/7"/5" element with Power Boil
- Five radiant cooking elements
- Griddle included