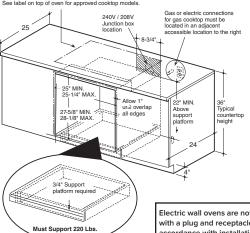

-|-------|------------------------------|--------|
| A – Overlap of oven at top of cutout    | 1"    | D – Overall depth            | 23-1/2 |
| B – Overlap of oven other side of edge  | 1"    | E – Overall height with trim | 28-7/8 |
| C – Overlap of oven at bottom of cutout | 1"    | F – Overall width            | 26-3/4 |

#### OPTIONAL UNDERCOUNTER INSTALLATION DIMENSIONS (IN INCHES) WITH ELECTRIC COOKTOP

#### MODELS CTS90DM, CTS90DP, CTS70DM, CTS70DP

Note: For this installation, the bottom trim will not be flush with a typical 4" toe kick.

Note: Cabinets installed adjacent to wall ovens must have an adhesion spec of at least a 194°F temperature rating.



#### UNDERCOUNTER INSTALLATION DIMENSIONS (IN INCHES)

Gas or electric cooktops may be installed over this

SINGLE OVEN MODELS



are approved for use over Café 30" single wall ovens and warming drawers. 30" ribbon cooktops are approved for use over Café 30" and Café 27" single wall and wall oven installation information packed with products for current dimensional data.

Note: 36" ribbon cooktops

Note: Oven is rated for use only under Café 30" standard or sealed burner gas and selected Café 30" smoothtop and Calrod® electric cooktops.

#### Installation information: Before installing, consult installation instructions packed with product for current dimensional data.

Electric wall ovens are not approved for installation with a plug and receptacle. They must be hard wired in ccordance with installation instructions.





#### 27" BUILT-IN DOUBLE OVEN DIMENSIONS (IN INCHES)



| CABINET