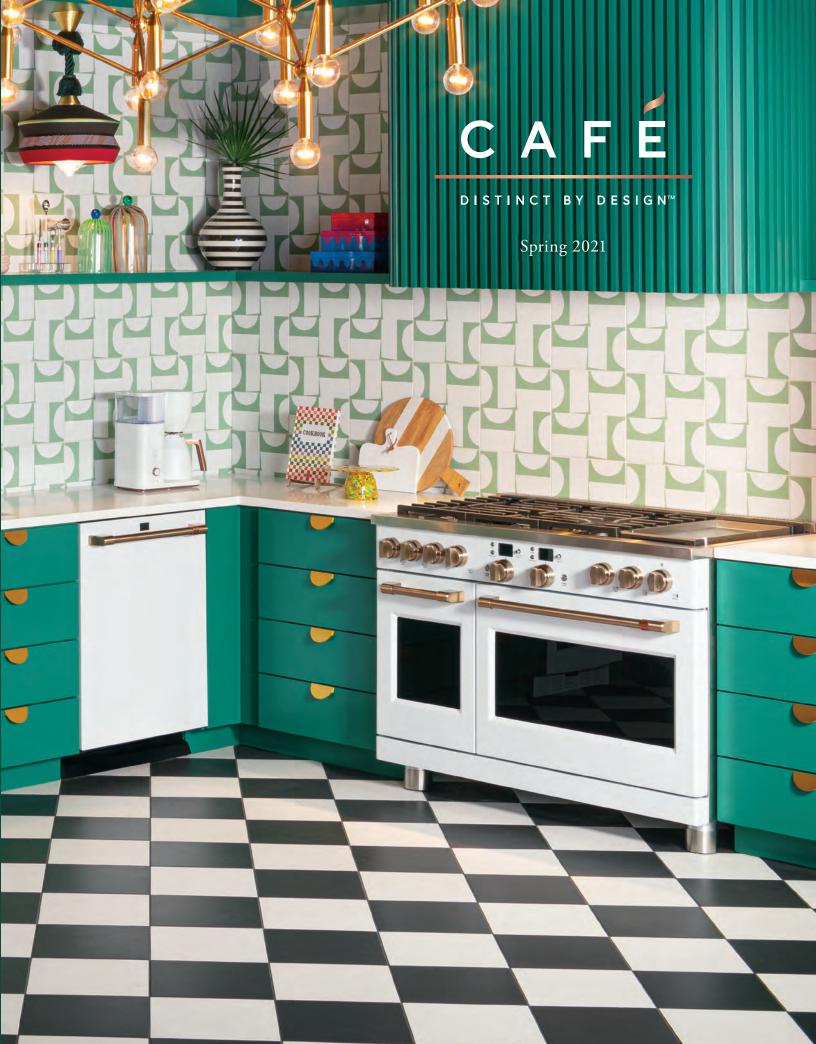

# Unparalleled choice.

Café lets style-conscious consumers choose from two bold collections of kitchen appliances. The Customizable Professional Collection boasts a distinct line of hardware options, and the Modern Glass Collection features a seamless, contemporary design.

### Equal parts personality and performance.

Enjoy culinary-inspired features straight from professional kitchens, with a look that's ownable and authentic.

### Accessible luxury.

Relish upscale appliances, fit for any style and available to all.

### Exercise creative control.

Design the kitchen around a unique style, not appliances.