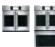

#### **BUILT-IN WALL OVENS**

#### WITH CONVECTION CKD70DM2NS5

- 7" full-color display
- Built-in WiFi powered by SmartHQ\*\*
- Hidden bake element
- Never-Scrub, heavy-duty,
  - smooth-glide racks

27" SMART DOUBLE WALL OVEN

Perfect Match Cooktops: CHP9536 (Induction), CEP9036 (Electric), CGP9536 (Gas)

#### 27" SMART SINGLE WALL OVEN WITH CONVECTION

#### CKS70DM2NS5

- 7" full-color display • Built-in WiFi powered
- by SmartHQ\*\* • True European
- Convection Never-Scrub,
- heavy-duty, smooth-glide rack

CHP9536 (Induction), CEP9036 (Electric), CGP9536 (Gas)