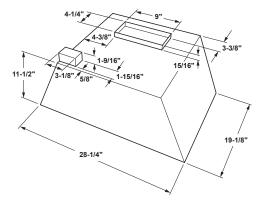

#### **VENTILATION**

#### **36" WALL-MOUNT GLASS CANOPY CHIMNEY HOOD**

#### CVW73612MSS

- 350-CFM venting system with boost
- Electronic backlit controls
- Dual halogen cooktop lighting
- Night light
- · Convertible venting options
- Optional remote control (UXRC70)