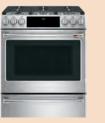

#### 30" SMART SLIDE-IN, FRONT-CONTROL INDUCTION AND CONVECTION RANGE WITH STORAGE DRAWER

#### CHS900M2NS5

- Gourmet guided cooking\*
- Built-in WiFi powered by SmartHQ\*\*
- Precision oven modes
- · Sous vide enabled
- 7" full-color display
- 11" 3,700-watt induction element
- Push-to-open storage drawer
- No-preheat air fry\*\*\*