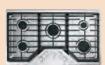

#### 36" GAS COOKTOP CGP95362MS1

- 20,000 BTU tri-ring burner
- White LED backlit knobs
- Extra-large, integrated cooktop griddle
- Precise Simmer burner
- Heavy-cast, edge-to-edge grates
- Sealed cooktop burners

#### **36" GAS COOKTOP** CGP95362MS1

- 20,000 BTU tri-ring burner
- White LED backlit, heavy-duty knobs
- Extra-large, integrated cooktop griddle
- Precise Simmer burner
- Heavy-cast, edge-to-edge grates
- Sealed cooktop burners