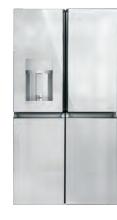

#### 27.6 CU. FT. SMART FOUR-DOOR, FRENCH-DOOR REFRIGERATOR CVE28DM5NS5

- Adjustable-temperature drawer with sliding glass dividers
- LED light wall
- Hands-free AutoFill
- Humidity-control system
- Flatbread freezer tray
- TwinChill<sup>™</sup> evaporators