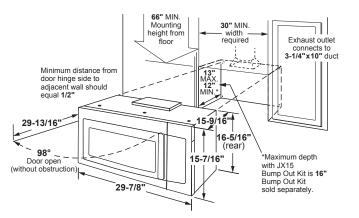

#### 1.7 CU. FT. CONVECTION OVER-THE-RANGE MICROWAVE OVEN

- Fast Cook setting
- LED cooktop lighting

#### CVM517P2MS1 Chef Connect

- Steam cook
- Sensor cooking controls
- Convection cooking