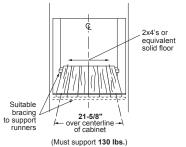

|                      |  |  |  |
| Color appearance         |                    | Stainless            |  |  |  |
| Handle                   |                    | •                    |  |  |  |
| <b>WEIGHTS &amp; DIM</b> | ENSIONS            |                      |  |  |  |
| Approx. shipping         | wt. (lbs.)         | 92                   |  |  |  |
| Overall oven inter       | ior dimensions     | 20-1/16 v 8-1/2 v 17 |  |  |  |

14.0/1.600

120V/60Hz

CXB30HKPNBT (Brushed Black) CXB30HKPNBZ (Brushed Bronze)

CXB30HKPNCU (Brushed Copper) CXB30HKPNSS (Brushed Stainless)

#### 30" BUILT-IN MICROWAVE/CONVECTION OVEN **DIMENSIONS (IN INCHES)**

#### MODEL CWB713



A = Allow clearance of 5/8" from the top and 1-1/8" from the bottom. B = Allow clearance of 2-3/8" from the sides.





#### Warming Drawers

|                                   | CTW900P4PW2<br>CTW900P3PD1                                                                                                     |
|-----------------------------------|--------------------------------------------------------------------------------------------------------------------------------|
| Claims & Certification            | ADA Compliant; California Prop 65; UL                                                                                          |
| FEATURES & CONTROLS               |                                                                                                                                |
| Capacity (cubic feet)             | 1.9 cu. ft.