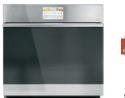

#### **BUILT-IN WALL OVENS**

#### 30" SMART DOUBLE WALL OVEN WITH CONVECTION

#### CTD90DM2NS5\*

- Touchless open
- In-oven camera
- Precision cooking
- 7" full-color display
- · No-preheat air fry
- Dehydrate mode No-preheat options
- True European Convection with Direct Air (both ovens)