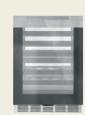

#### **5.1 CU. FT. BEVERAGE CENTER**

- LED light wall
- Magnum 4-bottle storage
- Built-in WiFi powered by SmartHQ™
- Flush installation
- 14-bottle or 126-can capacity
- Quick Space shelf
- Articulating door hinges
- · Reversible door

### CCR06BM2PS5

- LED light wall
  - Built-in WiFi powered by SmartHQ
    - Flush installation

CCR06DM2PS5

- Dual zone temperature control
- 46-bottle capacity
- Articulating door hinges

4.7 CU. FT. WINE CENTER

• Magnum 8-bottle storage

Reversible door

WITH CONVECTION

CTS70DM2NS5

• True European

Direct Air

· Precision cooking

• 7" full-color display