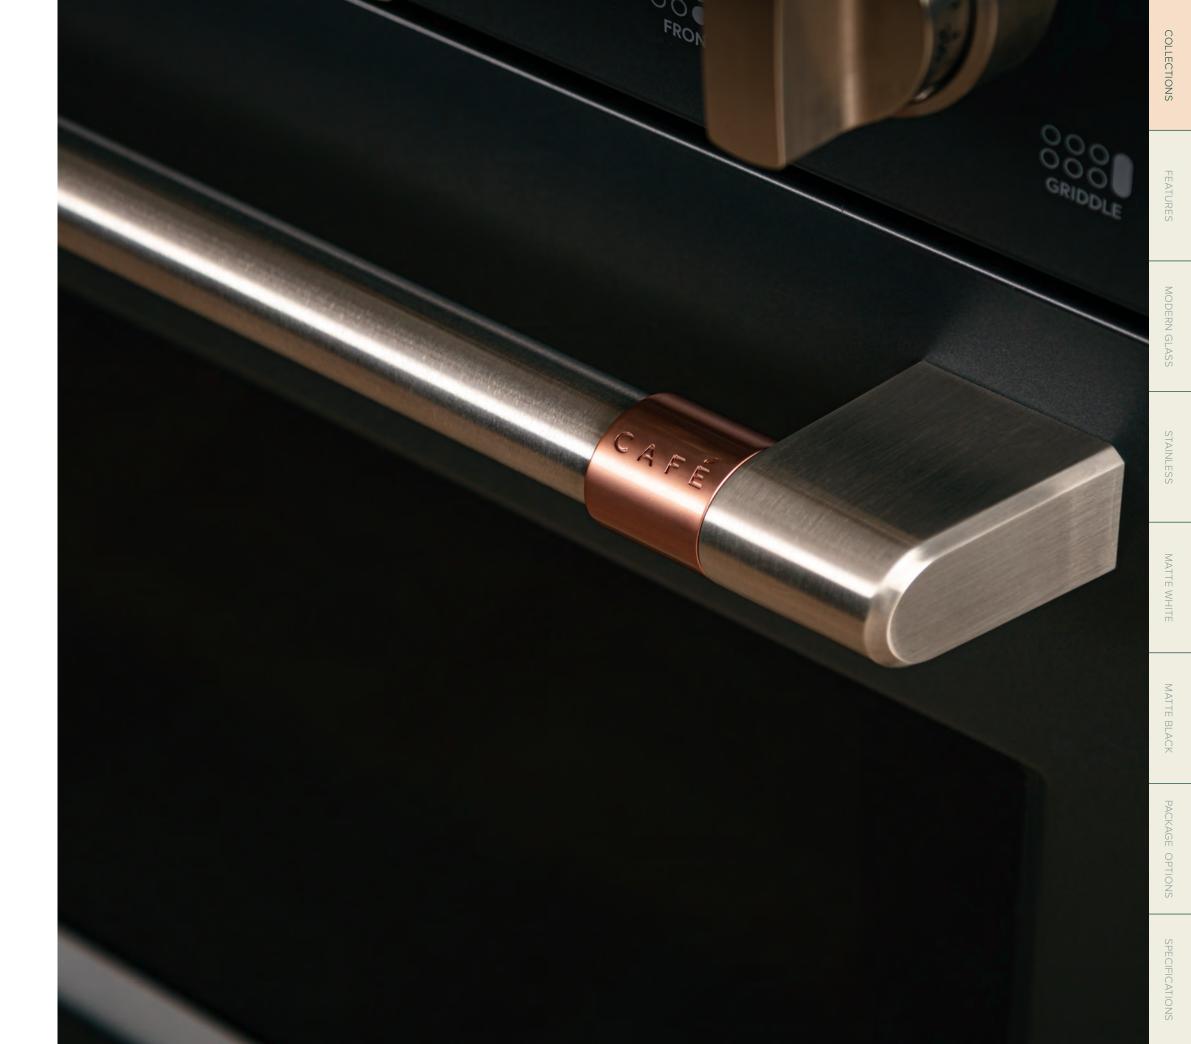

# Performance that entertains.

Adorning every appliance in the Customizable Professional Collection is the signature Copper Cuff, which reinforces our commitment to design, quality and performance in the kitchen and beyond.

# The Copper Cuff.

Adorning every appliance in the Customizable Professional Collection is the signature Copper Cuff, which reinforces our commitment to design, quality and performance in the kitchen and beyond.