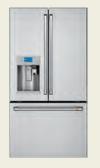

#### 27.8 CU. FT. SMART FRENCH-DOOR REFRIGERATOR WITH KEURIG® K-CUP® **BREWING SYSTEM**

#### CFE28UP2MS1

- Keurig® K-Cup® brewing system
- Hot water dispenser
- Preheat water via smart device
- Precise Fill setting
- Full-width, electronic temperature-controlled drawer with LED lights
- TwinChill™ evaporators