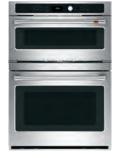

#### **BUILT-IN WALL OVENS**

#### 30" SMART DOUBLE WALL OVEN WITH CONVECTION

#### CTD90DM2NS5\*

- Touchless open
- In-oven camera
- Precision cooking
- 7" full-color display
- · No-preheat air fry
- Dehydrate mode No-preheat options
- True European Convection with Direct Air (both ovens)