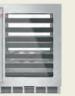

#### **5.1 CU. FT. BEVERAGE CENTER**

- LED light wall
- Magnum 4-bottle storage
- Built-in WiFi powered by SmartHQ™
- Flush installation
- 14-bottle or 126-can capacity
- Quick Space shelf
- Articulating door hinges
- · Reversible door