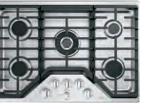

# Cooktops

#### **FEATURES**

#### GOURMET GUIDED COOKING

Take culinary skills to the next level with Gourmet Guided Cooking by Hestan Cue™, which combines video-guided recipes from chefs with a system that automatically adjusts the time, temperature and cooking pace for perfect results.

### 20.000-BTU TRI-RING

Sear, fry and sauté on a 20,000-BTU burner.

#### **GLIDE TOUCH CONTROLS**

Make the cooking process as stylish as the food itself with touch controls that adjust heat with just one swipe.

#### CONTROL MODE

Maintain a set temperature within one degree, thanks to a precise Control Mode that makes temperaturesensitive cooking methods simple.

#### CONTROL LOCK CAPABILITY

Prevent unintended burner activation with control lock capability.

#### **SEALED COOKTOP BURNERS**

Keep the kitchen sparkling even when there's a spill, with sealed cooktop burners that contain messes for easy cleanup.