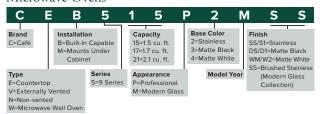

#### CEB515M2RS5

- Built-in WiFi powered by SmartHQ
- · Scan-to-cook technology
- Convection cooking
- · Sensor cooking controls
- · Warming oven
- Auto bake/auto roast

Optional built-in trim kit:

CX153M2NS5 (30"); CX152M2NS5 (27")

#### 1.5 CU. FT. SMART COUNTERTOP CONVECTION/MICROWAVE OVEN CEB515P2RSS

- Built-in WiFi powered by SmartHQ
- Scan-to-cook technology
- Convection cooking Sensor cooking controls
- Warming oven
- Auto bake/auto roast

#### CEB515P4RWM

- Built-in WiFi powered by SmartHQ
- Scan-to-cook technology
- · Convection cooking
- Auto Bake/Auto Roast
- Warming oven
- Sensor cooking controls

Optional built-in trim kit: CX153P4MWM (30") CX152P4MWM (27")