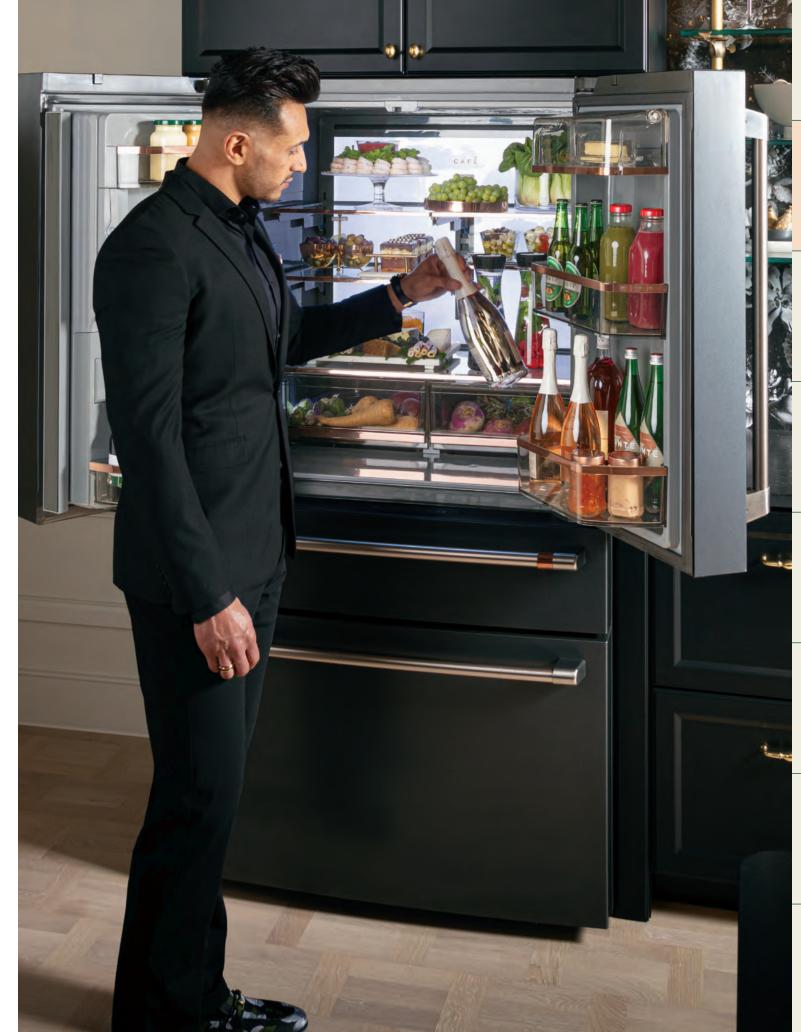

# Performance that entertains.

Adorning every appliance in the Customizable Professional Collection is the signature Copper Cuff, which reinforces our commitment to design, quality and performance in the kitchen and beyond.

# The Copper Cuff.

Adorning every appliance in the Customizable Professional Collection is the signature Copper Cuff, which reinforces our commitment to design, quality and performance in the kitchen and beyond.