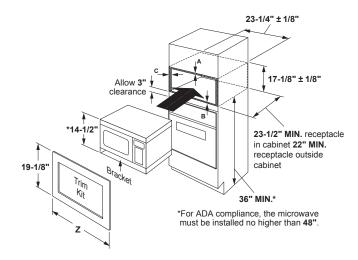

#### CEB515M2RS5

- Built-in WiFi powered by SmartHQ
- · Scan-to-cook technology
- Convection cooking
- · Sensor cooking controls
- · Warming oven
- Auto bake/auto roast

Optional built-in trim kit:

CX153M2NS5 (30"); CX152M2NS5 (27")

Optional built-in trim kit: CX153P2MSS (30") CX152P2MSS (27")

\*\*Only applicable under ADA-compliant installation Complete features and specifications on pages 127, 146-151.