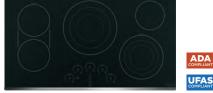

#### **36" SMART TOUCH-CONTROL** INDUCTION COOKTOP **CHP95362MSS**

- Gourmet guided cooking
- Pan presence sensor
- Five induction elements
- White LED glide touch controls
- 11" 3,700W induction element
- Two 7" synchronized elements
- · Multi-element timer
- · Hestan pan included