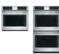

#### **BUILT-IN WALL OVENS**

#### 30" SMART DOUBLE WALL OVEN WITH CONVECTION

#### CTD90DM2NS5\*

- Touchless open
- In-oven camera
- Precision cooking
- 7" full-color display
- · No-preheat air fry
- Dehydrate mode No-preheat options
- True European Convection with Direct Air (both ovens)