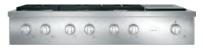

#### COOKTOPS

#### 36" SMART TOUCH-CONTROL INDUCTION COOKTOP

#### CHP95362MSS

- · Gourmet guided cooking
- · Pan presence sensor
- Five induction elements
- White LED glide touch controls
- 11" 3,700-watt induction element
- Two 7" synchronized elements
- Multi-element timer
- Hestan pan included