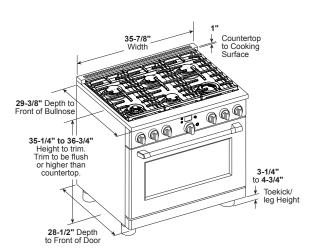

#### 36" SMART ALL-GAS COMMERCIAL-STYLE **RANGE WITH 6 BURNERS (NATURAL GAS)** CGY366P2TS1

#### Caterer oven

- Color-matched manifold with LCD
- Inspiral burner
- Multi-ring burner
- Two griddle burners
- Built-in WiFi powered by SmartHQ

trademarks owned by Bluetooth SIG, Inc. and any use of such