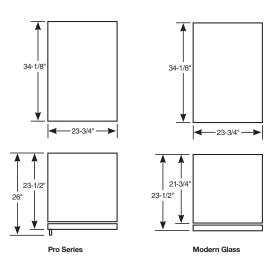

### Modern Glass

Chic and sharp, the Modern Glass Collection gives kitchen design an edge. With clean lines and an ultra-reflective finish, it's a striking departure from the stainless standard.