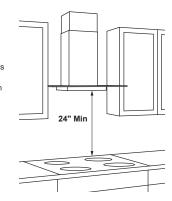

#### **36" WALL-MOUNT GLASS CANOPY CHIMNEY HOOD**

#### CVW73612MSS

- 350-CFM venting system with boost
- Electronic backlit controls
- Dual halogen cooktop lighting
- Night light
- · Convertible venting options
- Optional remote control (UXRC70)

#### **30" WALL-MOUNT GLASS CANOPY CHIMNEY HOOD**

#### CVW73012MSS

- 350-CFM venting system with boost
- Electronic backlit controls
- Dual halogen cooktop lighting
- Night light
- · Convertible venting options
- Optional remote control (UXRC70)