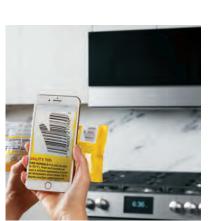

#### SCAN-TO-COOK TECHNOLOGY

Delegate simple cooking tasks to family members thanks to scan-to-cook technology. With just a scan of a barcode from the SmartHQ app, the microwave automatically adjusts cook settings based on package instructions.