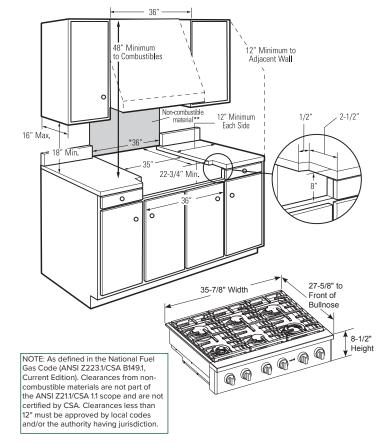

#### PRODUCT SPECIFICATIONS

| Refrigeration                    | 124-126 |
|----------------------------------|---------|
| Dishwashers                      | 127     |
| Built-In Wall Ovens              | 128-129 |
| nstallation Dimensional Drawings | 130-131 |
| Advantium Ovens                  | 132     |
| Built-in Steam Oven              | 133     |
| Built-in Microwave Oven          | 134     |
| Varming Drawers                  | 135     |
| Commercial-Style Rangetops       | 136-137 |
| Cooktops                         | 138-139 |
| /entilation                      | 140-141 |
| entilation Dimensional Drawings  | 142-143 |
| Commercial-Style Ranges          | 144-145 |
| anges                            | 146-149 |
| Over-the-Range Microwave Ovens   | 150     |
| Countertop Microwave Ovens       | 151     |
|                                  |         |