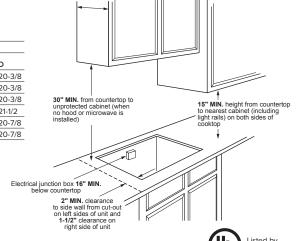

instructions packed with product for current dimensional data.

#### FILLER TRIM KIT

When replacing an old GE 30" cooktop (with larger opening) with new 30" models, use the following one-piece trim kit to fill in the over-size hole. Available at

JXTR32B (Black) JXTR32W (White)

Installation information: Before installing, consult installation instructions packed with product for current dimensional data.

#### **COUNTER INSTALLATION DIMENSIONS (IN INCHES)**

#### **36" ELECTRIC COOKTOPS**

Optional kits

Hestan Cue™ Smart Pan



**30" ELECTRIC COOKTOPS** 





Included

Included

13" MAX. depth of unprotected overhead cabinets (when no hood or microwave is installed)

CXCE1HKPMSS (Brushed Stainless) CXCE1HKPMBT (Brushed Black)

CXCE1HKPMBZ (Brushed Bronze) CXCE1HKPMCU (Brushed Copper)



Visit CafeAppliances.com for complete specifications.

#### Above illustrations intended for dimensional reference only. Refer to photography for actual product appearance.

## Gas Cooktops

|                                   | CGP95362MS1<br>CGP95363MS2                                                                                                     | CGP95302MS1<br>CGP95302MS2                                                                                                     | CGP70362NS1                                                                                                           | CGP70302NS1                                                                                                                    |
|-----------------------------------|-------------------------