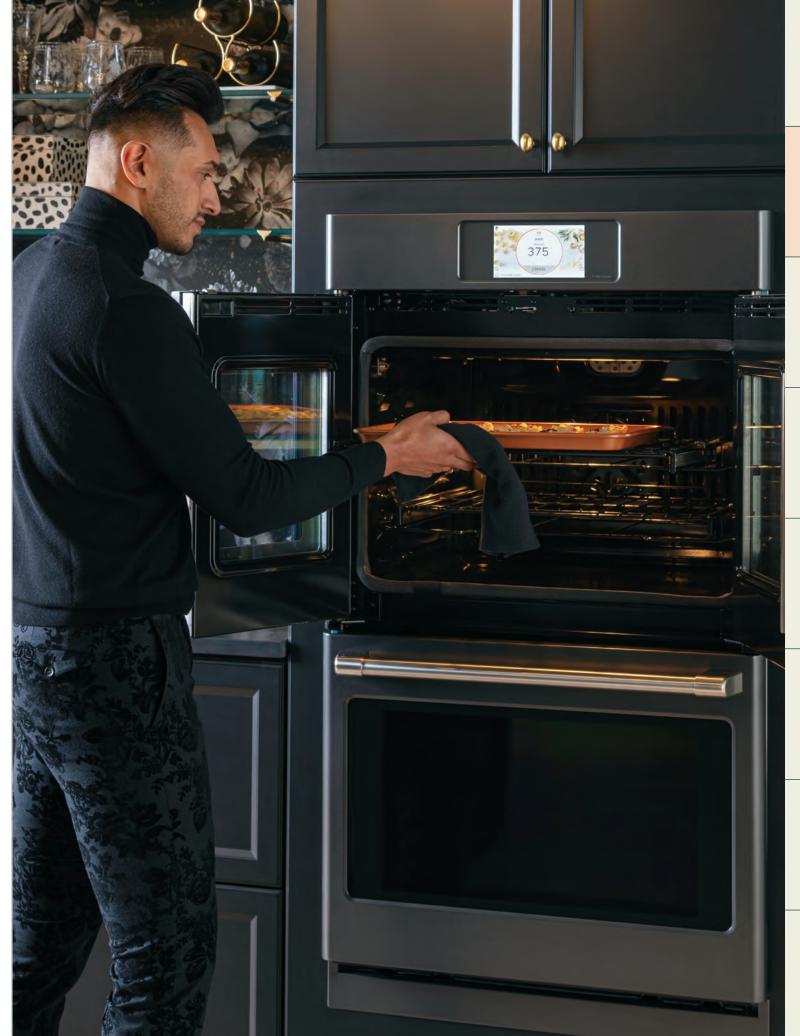

#### PRECISION COOKING MODES

Confidently try new recipes and perfectly execute favorites, using a smart system that automatically tracks progress, modifies temperatures and adjusts cook times.

#### **NO-PREHEAT OPTIONS**

Save time with a variety of Precision Cooking Modes that eliminate the need for preheating.