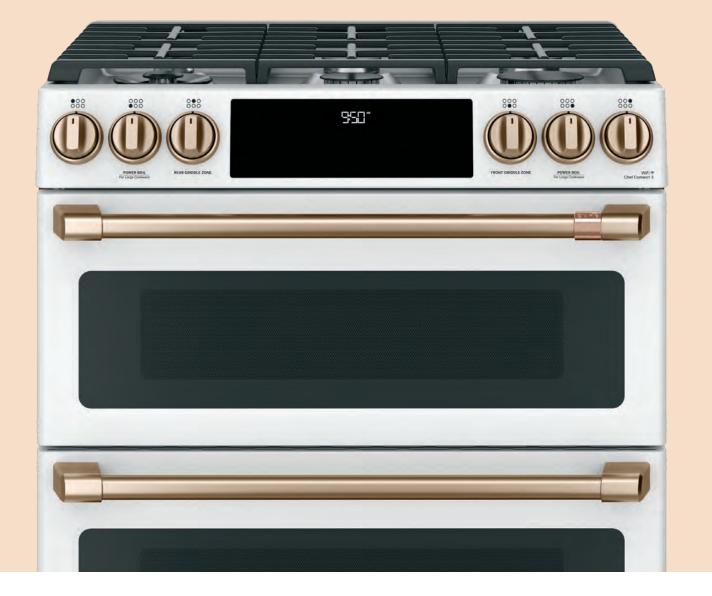

# Matte White & Brushed Bronze

The Matte White finish complements premium cabinetry and works well with warm-toned fixtures, resulting in a layered space that feels connected, clean and timeless.

# Performance that entertains.

Adorning every appliance in the Customizable Professional Collection is the signature Copper Cuff, which reinforces our commitment to design, quality and performance in the kitchen and beyond.

# The Copper Cuff.

Adorning every appliance in the Customizable Professional Collection is the signature Copper Cuff, which reinforces our commitment to design, quality and performance in the kitchen and beyond.