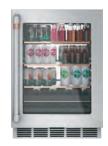

### Under-Counter Entertainment

#### LED LIGHT WALL

Take lighting to the next level with an LED light wall that spans the back panel, illuminating the interior so every item is easy to find.

#### MAGNUM BOTTLE STORAGE

Chill up to eight 1.5 liter bottles of wine or prosecco without scratching the label.

#### BUILT-IN WIFI POWERED BY SmartHQ™

Control temperature settings and the LED light wall from anywhere and always get the latest connected home capabilities with updates.

#### **FLUSH INSTALLATION**

With built-in, flush-to-cabinet installation, this beverage center fits in perfectly with your home's overall design.