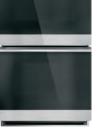

#### 30" SMART DOUBLE WALL OVEN WITH CONVECTION

#### CTD70DM2NS5

- Precision cooking
- 7" full-color display • True European Convection
- with Direct Air (upper oven)
- No-preheat options
- No-preheat air fry