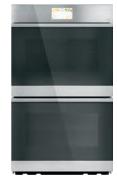

#### 30" SMART DOUBLE WALL OVEN WITH CONVECTION

#### CTD90DM2NS5\*

- Touchless open
- In-oven camera
- Precision cooking
- 7" full-color display
- · No-preheat air fry
- Dehydrate mode No-preheat options
- True European Convection with Direct Air (both ovens)