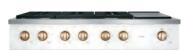

#### **EDGE-TO-EDGE, SIX-BURNER COOKTOP**

Entertaining for large groups is easy with the industry's first double oven with a 30" six-burner, edge-to-edge cooktop that can accommodate cookware of all sizes, and a cast-iron integrated griddle that provides enough room to perfectly flip crab cakes, arepas and other crowd favorites.

#### TRI-RING BURNER

Create an unforgettable dinner using a 21,000 tri-ring burner to do everything from searing scallops to simmering a lemon caper white wine sauce, plus a 15,000 Power Boil burner to boil water quickly for al dente angel hair pasta.