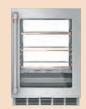

#### **5.1 CU. FT. BEVERAGE CENTER**

- LED light wall
- Magnum 4-bottle storage
- Built-in WiFi powered by SmartHQ™
- Flush installation
- 14-bottle or 126-can capacity
- Quick Space shelf
- Articulating door hinges
- · Reversible door

### CCR06BM2PS5

- LED light wall
  - Built-in WiFi powered by SmartHQ
    - Flush installation

CCR06DM2PS5

- Dual zone temperature control
- 46-bottle capacity
- Articulating door hinges

4.7 CU. FT. WINE CENTER

• Magnum 8-bottle storage

Reversible door

WITH CONVECTION

CTS70DM2NS5

• True European

Direct Air

· Precision cooking

• 7" full-color display