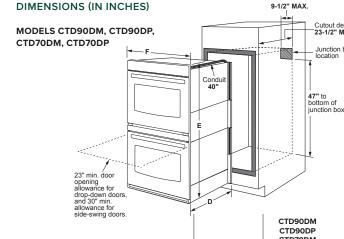

#### **BUILT-IN WALL OVENS**

#### 30" SMART DOUBLE WALL OVEN WITH CONVECTION

#### CTD90DM2NS5\*

- Touchless open
- In-oven camera
- Precision cooking
- 7" full-color display
- · No-preheat air fry
- Dehydrate mode No-preheat options
- True European Convection with Direct Air (both ovens)

#### CTD70DM2NS5

- Precision cooking
- 7" full-color display • True European Convection
- with Direct Air (upper oven)
- No-preheat options
- No-preheat air fry