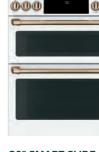

#### **BUILT-IN WALL OVENS**

#### 30" SMART DOUBLE WALL OVEN WITH CONVECTION

#### CTD70DM2NS5

- Precision cooking
- 7" full-color display • True European Convection
- with Direct Air (upper oven)
- No-preheat options
- No-preheat air fry