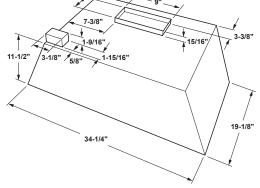

#### **VENTILATION**

#### **36" WALL-MOUNT GLASS CANOPY CHIMNEY HOOD**

#### CVW73612MSS

- 350-CFM venting system with boost
- Electronic backlit controls
- Dual halogen cooktop lighting
- Night light
- · Convertible venting options
- Optional remote control (UXRC70)