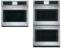

#### 30" SMART DOUBLE WALL OVEN WITH CONVECTION

#### CTD90DP2NS1

- · In-oven camera Precision cooking
- 7" full-color display No-preheat air fry
- Dehydrate mode

CGP9536 (Gas)

- No-preheat options
- Precision temperature probe

• Built-in WiFi powered

Direct Air (both ovens)