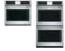

### Built-In Wall Ovens

#### **BUILT-IN WALL OVENS**

#### 30" SMART DOUBLE WALL OVEN WITH CONVECTION

#### CTD90DM2NS5\*

- Touchless open
- In-oven camera
- Precision cooking
- 7" full-color display
- · No-preheat air fry
- Dehydrate mode No-preheat options
- True European Convection with Direct Air (both ovens)