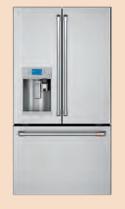

#### 27.6 CU. FT. SMART FOUR-DOOR, FRENCH-DOOR REFRIGERATOR CVE28DM5NS5

- Adjustable-temperature drawer with sliding glass dividers
- LED light wall
- Hands-free AutoFill
- Humidity-control system
- Flatbread freezer tray
- TwinChill<sup>™</sup> evaporators