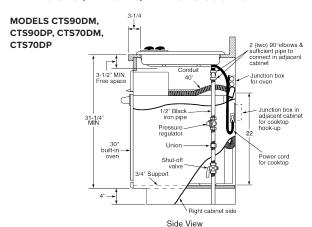

#### PRODUCT SPECIFICATIONS

| Refrigeration                    | 124-126 |
|----------------------------------|---------|
| Dishwashers                      | 127     |
| Built-In Wall Ovens              | 128-129 |
| nstallation Dimensional Drawings | 130-131 |
| Advantium Ovens                  | 132     |
| Built-in Steam Oven              | 133     |
| Built-in Microwave Oven          | 134     |
| Varming Drawers                  | 135     |
| Commercial-Style Rangetops       | 136-137 |
| Cooktops                         | 138-139 |
| /entilation                      | 140-141 |
| entilation Dimensional Drawings  | 142-143 |
| Commercial-Style Ranges          | 144-145 |
| anges                            | 146-149 |
| Over-the-Range Microwave Ovens   | 150     |
| Countertop Microwave Ovens       | 151     |
|                                  |         |