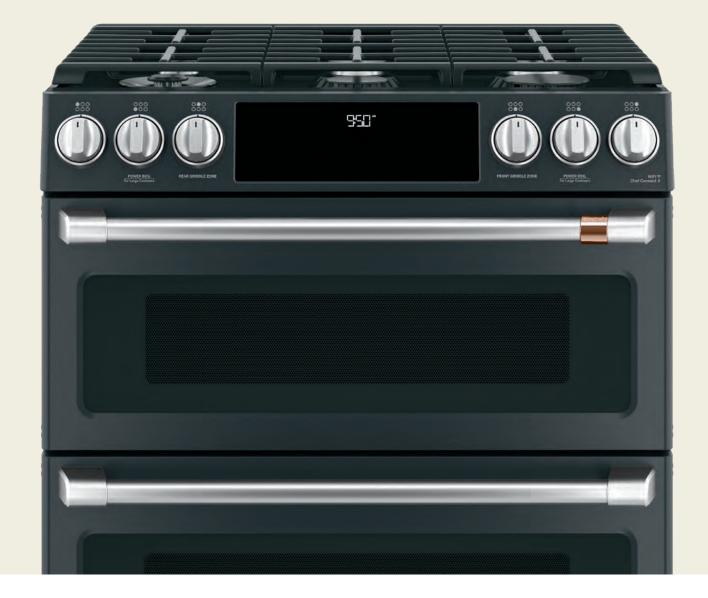

### Ranges

#### **FEATURES**

#### PRECISION COOKTOP SENSOR

Turn any pan into a smart pan and automatically maintain a set temperature within one degree, thanks to a cooktop sensor that provides total control from either the display or a smartphone.

#### **EDGE-TO-EDGE, SIX-BURNER COOKTOP**

Entertaining for large groups is easy with the industry's first double oven with a 30" six-burner, edge-to-edge cooktop that can accommodate cookware of all sizes, and a cast-iron integrated griddle that provides enough room to perfectly flip crab cakes, arepas and other crowd favorites.

#### **IN-OVEN CAMERA**

Monitor the progress of time-sensitive dishes without needing to open the oven door, using an in-oven camera that provides an interior view of cooking food from your smartphone via the SmartHQ™ app.

#### TRI-RING BURNER

Create an unforgettable dinner using a 21,000 tri-ring burner to do everything from searing scallops to simmering a lemon caper white wine sauce, plus a 15,000 Power Boil burner to boil water quickly for al dente angel hair pasta.

#### GOURMET GUIDED COOKING

Take culinary skills to the next level with Gourmet Guided Cooking by Hestan Cue™, which combines video-guided recipes from chefs with a system that automatically adjusts the time, temperature and cooking pace for perfect results.

#### 7" FULL-COLOR DISPLAY

Easily navigate oven settings using a stunning full-color display that adds an unexpected touch of style to the kitchen.