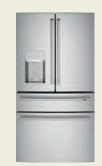

#### 27.6 CU. FT. SMART FOUR-DOOR, FRENCH-DOOR REFRIGERATOR CVE28DM5NS5

- Adjustable-temperature drawer with sliding glass dividers
- LED light wall
- Hands-free AutoFill
- Humidity-control system
- Flatbread freezer tray
- TwinChill<sup>™</sup> evaporators