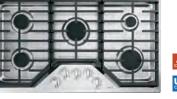

top with 5 burners
- Precise Simmer burner
- Heavy-cast, edge-to-edge grates



Perfect Match Wall Ovens: CTS90DP (Single), CTD90DP (Double)

#### **COMMERCIAL-STYLE RANGETOPS**





#### 48" COMMERCIAL-STYLE GAS RANGETOP WITH 6 BURNERS AND GRIDDLE

#### CGU486P3TD1

- Versatile cooktop
- Color-matched manifold
- Multi-ring burner
- Two griddle burners
- Two high-heat burners
- Inspiral<sup>™</sup> burner Inspiral wok grate
- Built-in griddle with thermostat



CTS90FP (Single), CTD90FP (Double)





#### **36" COMMERCIAL-STYLE GAS RANGETOP** WITH 6 BURNERS

#### CGU366P3TD1

- Versatile cooktop
- Color-matched manifold
- Multi-ring burner
- Two griddle burners
- Two high-heat burners
- Inspiral burner
- · Inspiral wok grate



Perfect Match Wall Ovens: CTS90FP (Single), CTD90FP (Double)





#### **36" GAS COOKTOP** CGP70362NS1

- 18,000-BTU burner
- Sealed cooktop burners
- White LED backlit, heavy-duty knobs
- Precise Simmer burner
- Continuous cast-iron grates



Perfect Match Wall Ovens: CTS70DP (Single), CTD70DP (Double)





## **30" GAS COOKTOP**

- CGP70302NS1
- 18,000-BTU burner • White LED backlit, heavy-duty knobs
- 30" cooktop with 5 burners
- Precise Simmer burner
- Continuous cast-iron grates



Perfect Match Wall Ovens: CTS70DP (Single), CTD70DP (Double)

Complete features and specifications on pages 136-139. For definitions of logos, see page 3.

#### **COMMERCIAL-STYLE RANGES**



#### 36" COMMERCIAL HOOD CVW93643PDS

- 600-CFM venting system
- Four-speed fan control
- Horizontal and vertical exhaust
- Dual LED cooktop lighting
- Removable and dishwasher-s