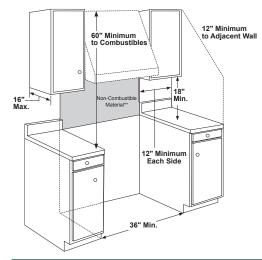

#### 30" SMART SLIDE-IN, FRONT-CONTROL INDUCTION AND CONVECTION RANGE WITH STORAGE DRAWER