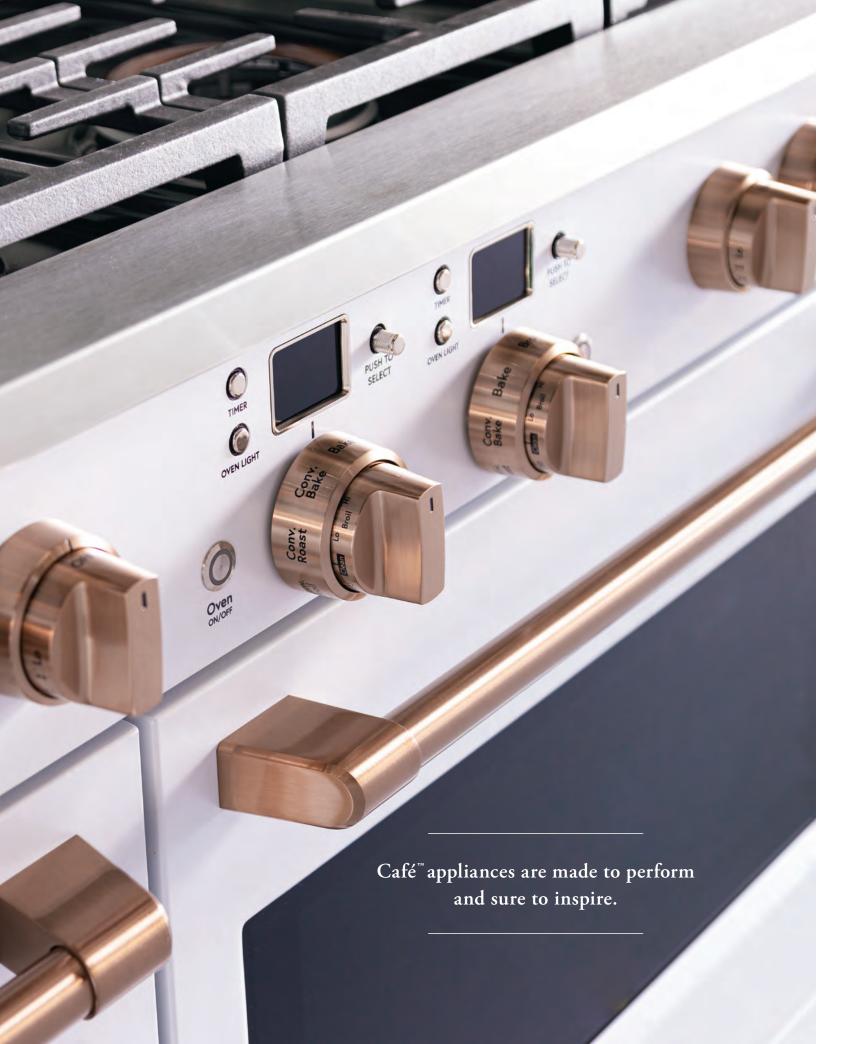

# Performance that entertains.

Adorning every appliance in the Customizable Professional Collection is the signature Copper Cuff, which reinforces our commitment to design, quality and performance in the kitchen and beyond.

# The Copper Cuff.

Adorning every appliance in the Customizable Professional Collection is the signature Copper Cuff, which reinforces our commitment to design, quality and performance in the kitchen and beyond.