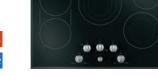

# Cooktops

#### **36" SMART TOUCH-CONTROL** INDUCTION COOKTOP **CHP95362MSS**

- Gourmet guided cooking
- Pan presence sensor
- Five induction elements
- White LED glide touch controls
- 11" 3,700W induction element
- Two 7" synchronized elements
- · Multi-element timer
- · Hestan pan included