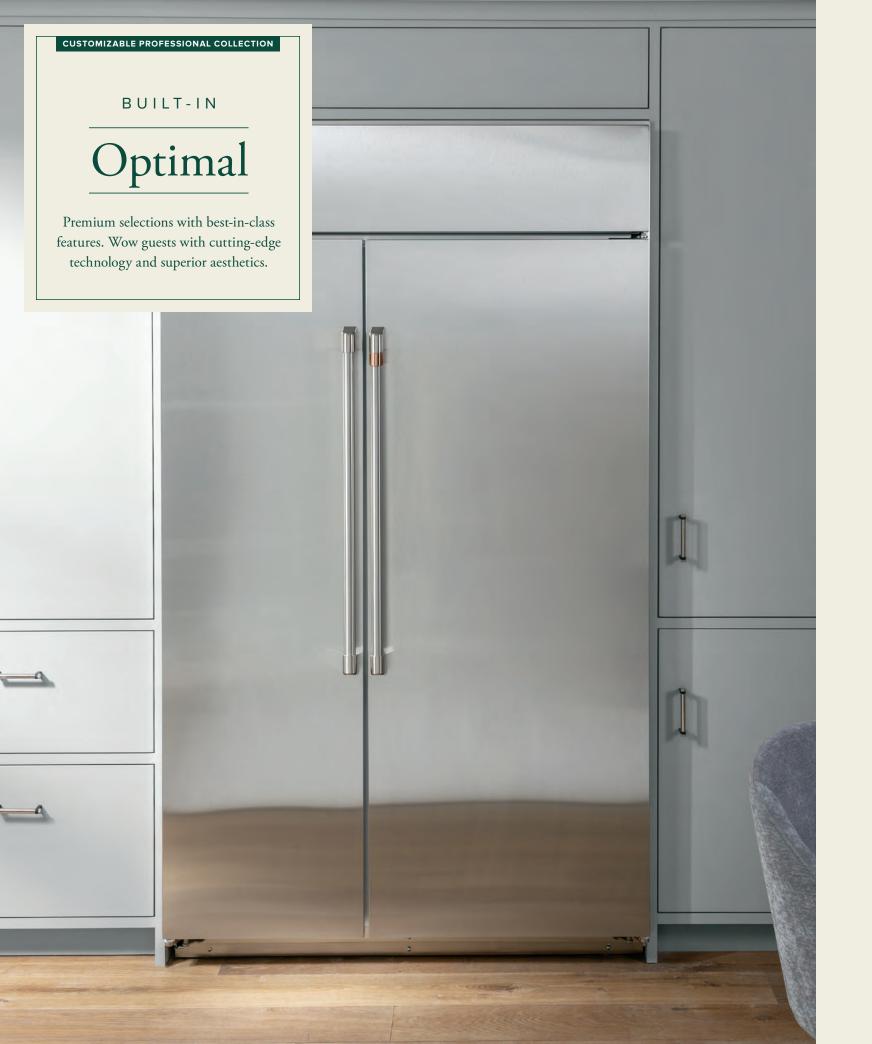

# Performance that entertains.

Adorning every appliance in the Customizable Professional Collection is the signature Copper Cuff, which reinforces our commitment to design, quality and performance in the kitchen and beyond.

# The Copper Cuff.

Adorning every appliance in the Customizable Professional Collection is the signature Copper Cuff, which reinforces our commitment to design, quality and performance in the kitchen and beyond.