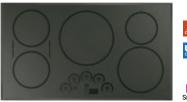

#### 36" SMART TOUCH-CONTROL INDUCTION COOKTOP

#### CHP95362MSS

- · Gourmet guided cooking
- · Pan presence sensor
- Five induction elements
- White LED glide touch controls
- 11" 3,700-watt induction element
- Two 7" synchronized elements
- Multi-element timer
- Hestan pan included