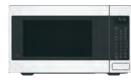

#### 1.5 CU. FT. SMART COUNTERTOP **CONVECTION/MICROWAVE OVEN**

#### CEB515M2RS5

- Built-in WiFi powered by SmartHQ
- · Scan-to-cook technology
- Convection cooking
- · Sensor cooking controls
- · Warming oven
- Auto bake/auto roast

Optional built-in trim kit:

CX153M2NS5 (30"); CX152M2NS5 (27")