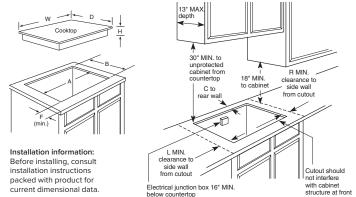

Brushed Black) CXCG1K0PMBZ (Brushed Bronze) CXCG1K0PMCU (Brushed Copper) | CXCG1K0PMSS (Brushed Stainless)<br>CXCG1K0PMBT (Brushed Black)<br>CXCG1K0PMBZ (Brushed Bronze)<br>CXCG1K0PMCU (Brushed Copper) |
| LP conversion kit                 | Included                                                                                                                       | Included                                                                                                                       | Included                                                                                                              | Included                                                                                                                       |

#### COUNTER INSTALLATION DIMENSIONS (IN INCHES)



|                       |                                         | OVERA    | ALL     |         | ситои  | IT     | COMBUST                     |         | ALL   | COUNTER   |
|-----------------------|-----------------------------------------|----------|---------|---------|--------|--------|-----------------------------|---------|-------|-----------|
|                       | MODEL                                   | w        | H*      | D       | А      | В      | С                           | L       | R     | F         |
| R MIN.                | CGP9536                                 | 36       | 5-1/2   | 21      | 33-7/8 | 19-1/8 | 3-3/8                       | 12      | 12    | 2-1/2     |
| earance to            | CGP7036                                 | 36       | 5-1/2   | 2