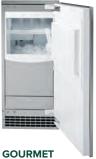

#### NUGGET **ICE MAKER**

#### UNC15NJII

- Nugget ice
- The options you need to make a statement
- 56 pounds of quality ice per day
- LED lighting
- Integrated scoop
- · Large-capacity ice bin
- · Holds 26 pounds of ice
- · Clean indicator light
- Optional drain pump kit (UPK3) available