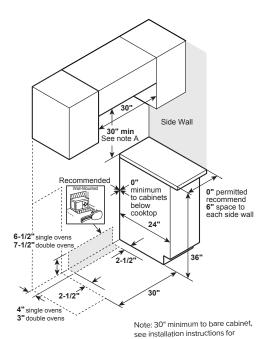

op

CES700M2NS5

CES700P2MS1

CES700P4MW2

CES700P3MD1

5.7

Built-in

8"/5" 1.900W

8" 2,000W

6" 1,200W

Hidden

8-pass

l incandescent

Stainless Matte White Matte Black

Brushed Stainless Brushed Stainless Brushed Bronze Brushed Stainless

24 x 19-7/8 x 20-5/8

CXFCEHKPMSS (Brushed Stainless CXECEHKPMRT (Brushed Black)

CXFCEHKPMBZ (Brushed Bronze)

CXFCEHKPMCU (Brushed Copper

Black

226

2,850W

4,000W

2.500W

13.8/10.4

40

1 roller rack, 2 heavy-duty

12"/9"/6" 3,600W Power Boil

6" 100W Warming Zone

ADA Compliant; Star-K; UL; California Prop 65

True European Convection with Precise Air

Self-clean with Steam Clean option

Note: 30" minimum to bare cabinet see installation instructions for heights less than 30"

recommend 6" space to

#### MODELS CHS90X, CHS900, CES700

7-1/2"



heights less than 30"



Underwriter

Above illustrations intended for dimensional reference only. Refer to photography for actual product appearance. Visit CafeAppliances.com for complete specifications.

Claims & Certification

Capacity (cu. ft.) upper/lower

Digital temperature display Hot surface lights

FEATURES

Cleaning system

CONTROLS Certified Sabbath Mode Control lock capability Electronic oven controls

Delay bake

WiFi Connect

Chef Connect СООКТОР

Flement-left front

Element-left rear

Element-right front

Element—right rear

Audible preheat signal Auto Recipe Conversion True Convection with Precise Air

Element-center

No-preheat air fry

Convection bake

Convection roast Bake element

Broil element

Fast preheat

Oven racks

APPEARANCE Ceramic-glass cooktop

Color appear