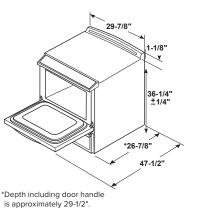

MS1

CES700P4MW2

CES700P3MD1

5.7

Built-in

8"/5" 1.900W

8" 2,000W

6" 1,200W

Hidden

8-pass

l incandescent

Stainless Matte White Matte Black

Brushed Stainless Brushed Stainless Brushed Bronze Brushed Stainless

24 x 19-7/8 x 20-5/8

CXFCEHKPMSS (Brushed Stainless CXECEHKPMRT (Brushed Black)

CXFCEHKPMBZ (Brushed Bronze)

CXFCEHKPMCU (Brushed Copper

Black

226

2,850W

4,000W

2.500W

13.8/10.4

40

1 roller rack, 2 heavy-duty

12"/9"/6" 3,600W Power Boil

6" 100W Warming Zone

ADA Compliant; Star-K; UL; California Prop 65

True European Convection with Precise Air

Self-clean with Steam Clean option

Note: 30" minimum to bare cabinet see installation instructions for heights less than 30"

recommend 6" space to

#### MODELS CHS90X, CHS900, CES700

7-1/2"



heights less than 30"



Underwriter

Above illustrations intended for dimensional reference only. Refer to photography for actual product appearance. Visit CafeAppliances.com for complete specifications.

Claims & Certification

Capacity (cu. ft.) upper/lower

Digital temperature display Hot surface lights

FEATURES

Cleaning system

CONTROLS Certified Sabbath Mode Control lock capability Electronic oven controls

Delay bake

WiFi Connect

Chef Connect СООКТОР

Flement-left front

Element-left rear

Element-right front

Element—right rear

Audible preheat signal Auto Recipe Conversion True Convection with Precise Air

Element-center

No-preheat air fry

Convection bake

Convection roast Bake element

Broil element

Fast preheat

Oven racks

APPEARANCE Ceramic-glass cooktop

Color appearance

Handle color Knobs-