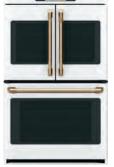

### Built-In Wall Ovens

#### **BUILT-IN WALL OVENS**

#### 30" SMART DOUBLE WALL OVEN WITH CONVECTION

#### CTD90DM2NS5\*

- Touchless open
- In-oven camera
- Precision cooking
- 7" full-color display
- · No-preheat air fry
- Dehydrate mode No-preheat options
- True European Convection with Direct Air (both ovens)