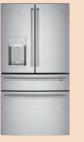

#### 27.6 CU. FT. SMART FOUR-DOOR, FRENCH-DOOR REFRIGERATOR CVE28DM5NS5

- Adjustable-temperature drawer with sliding glass dividers
- LED light wall
- Hands-free AutoFill
- Humidity-control system
- Flatbread freezer tray
- TwinChill<sup>™</sup> evaporators