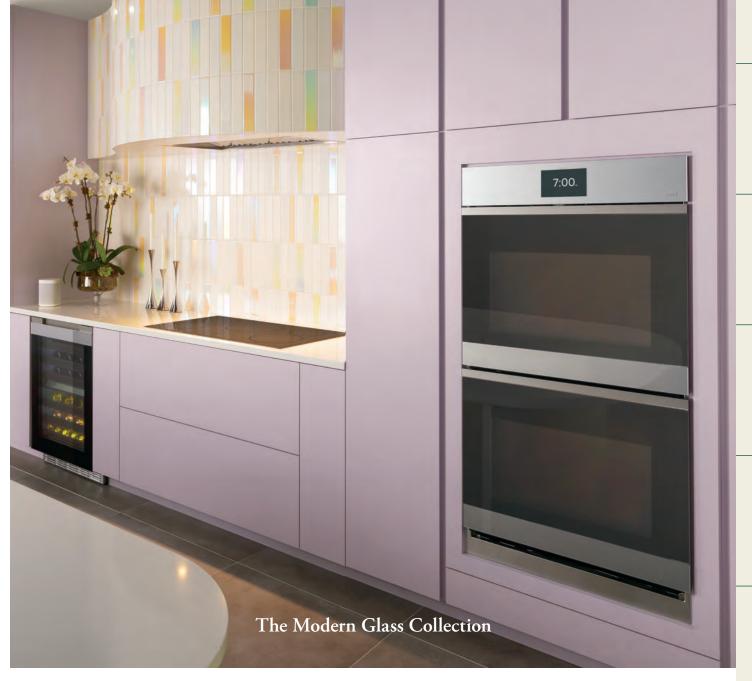

# The Modern Glass Collection

Growing trends call for a forward-thinking approach to appliances—one that rethinks the use of materials. Café is pushing boundaries with the first glass appliance collection in its class.\* Join the glass conversation, and discover the latest way to reflect personal style in the kitchen.

# Modern appeal.

This collection exudes simplicity with its clean lines, integrated design and a glass finish overlay. But beneath the surface, cutting-edge features make these appliances undeniably sophisticated.

### Modern Glass

Chic and sharp, the Modern Glass Collection gives kitchen design an edge. With clean lines and an ultra-reflective finish, it's a striking departure from the stainless standard.