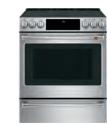

#### 30" SMART SLIDE-IN, FRONT-CONTROL INDUCTION AND CONVECTION RANGE WITH IN-OVEN CAMERA

#### CHS90XM2NS5

- · Gourmet guided cooking\*
- Precision cooktop sensor
- In-oven camera
- · Precision oven modes
- 7" full-color display
- Built-in WiFi powered by SmartHQ™\*\*
- 11" 3,700W induction element
- Push-to-open storage drawer
- No-preheat air fry\*\*\*