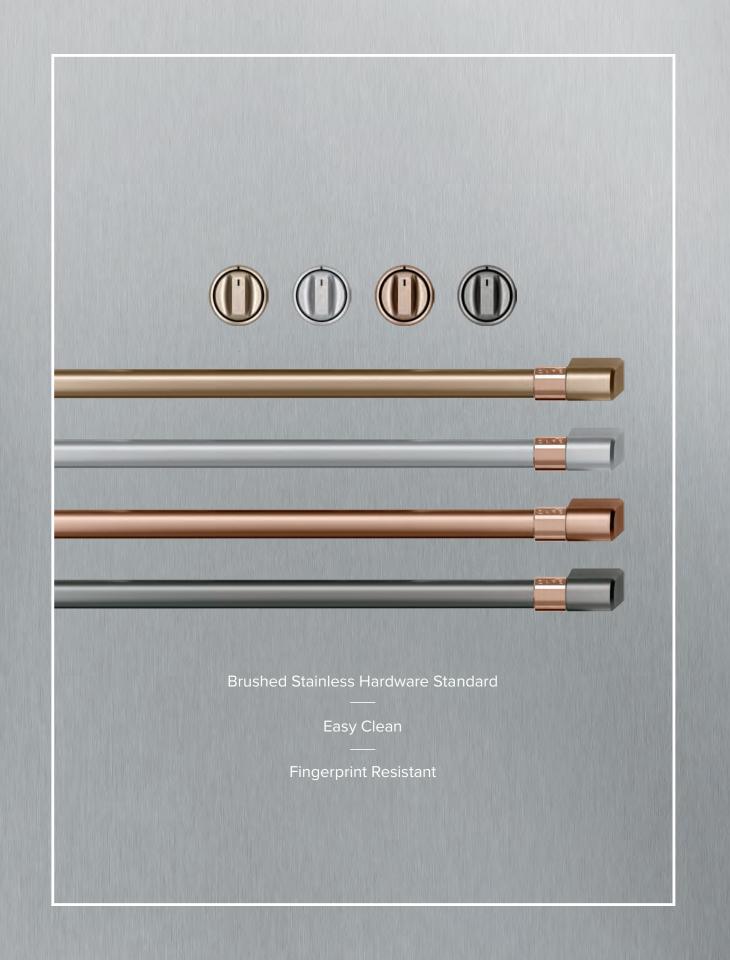

# Change your mind and your hardware anytime.

### Brushed Bronze

A new take on old-world charm, with warm, inviting hues.

### Brushed Stainless

Clean and refreshing, a staple finish in the kitchen.

### Brushed Copper

An unexpected way to warm up the kitchen with bold and earthy tones.

### Brushed Black

Subtle and natural, to accent the kitchen with darkened notes.