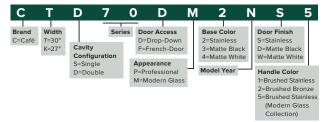

#### 30" SMART FRENCH-DOOR, DOUBLE WALL OVEN WITH CONVECTION

by SmartHQ\*

· Never-Scrub,

#### CTD90FP2NS1

- French-door design
- 7" full-color display
- True European Convection with Direct Air (both ovens)
- No-preheat air fry
- Precision cooking

Perfect Match Rangetops:

CGU366 (Gas), CGU486 (Gas)

#### 30" SMART DOUBLE WALL OVEN WITH CONVECTION

#### CTD90DP2NS1

- · In-oven camera Precision cooking
- 7" full-color display No-preheat air fry
- Dehydrate mode

CGP9536 (Gas)

- No-preheat options
- Precision temperature probe

• Built-in WiFi powered

Direct Air (both ovens)

#### 30" COMBINATION DOUBLE WALL OVEN WITH CONVECTION AND ADVANTIUM® **TECHNOLOGY**

#### CTC912P2NS1

- Five-in-one oven
- Speedcook
- True European Convection (lower oven)
- Never-Scrub, heavy-duty, smooth glide roller rack
- Self-clean with Steam Clean option

Perfect Match Cooktops: CHP9536 (Induction), CEP9036 (Electric), CGP9536 (Gas)