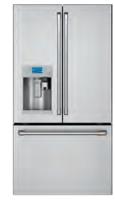

#### 27.8 CU. FT. SMART FRENCH-DOOR REFRIGERATOR WITH HOT WATER DISPENSER

#### CFE28TP2MS1

- Hot water dispenser
- Precise Fill setting
- Full-width, electronic temperature-controlled drawer with LED lights
- TwinChill evaporators
- Showcase LED lighting
- · Stainless steel dispenser