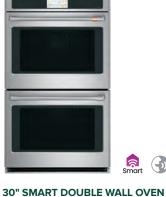

#### **BUILT-IN WALL OVENS**

#### 30" SMART DOUBLE WALL OVEN WITH CONVECTION

#### CTD90DM2NS5\*

- Touchless open
- In-oven camera
- Precision cooking
- 7" full-color display
- · No-preheat air fry
- Dehydrate mode No-preheat options
- True European Convection with Direct Air (both ovens)

by SmartHQ

- - Precision temperature probe

• Built-in WiFi powered

Perfect Match Cooktops: CHP9536 (Induction), CEP9036 (Electric), CGP9536 (Gas)

• Built-in WiFi powered

temperature probe

by SmartHQ

Precision