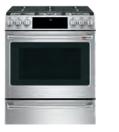

#### 30" SMART SLIDE-IN, FRONT-CONTROL INDUCTION AND CONVECTION RANGE WITH STORAGE DRAWER

#### CHS900M2NS5

- Gourmet guided cooking\*
- Built-in WiFi powered by SmartHQ\*\*
- Precision oven modes
- · Sous vide enabled
- 7" full-color display
- 11" 3,700-watt induction element
- Push-to-open storage drawer
- No-preheat air fry\*\*\*