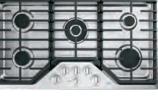

#### COOKTOPS

#### 36" SMART TOUCH-CONTROL INDUCTION COOKTOP

#### CHP95362MSS

- · Gourmet guided cooking
- · Pan presence sensor
- Five induction elements
- White LED glide touch controls
- 11" 3,700-watt induction element
- Two 7" synchronized elements
- Multi-element timer
- Hestan pan included