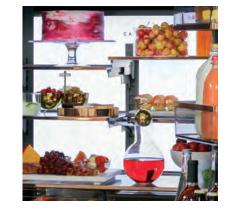

## Refrigeration

#### **HUMIDITY CONTROL SYSTEM**

A Humidity Control System provides an environment for leafy green vegetables to last 2-1/2 times longer\* than standard vegetable drawers.

\*Based on internal testing vs. similar size vegetable drawers with humidity controls from a leading competitor.

#### **LED LIGHT WALL**

Relish the bright, uniform light of an LED light wall that spans the back wall of the refrigerator, illuminating the fresh food section so every item is easy to find.

#### UNIQUE STORAGE OPTIONS

Organize your freezer with ease, thanks to storage options that include five drawers, two tilt-out door bins, a slide-out shelf and more.

### CONVERTIBLE DRAWER WITH SOFT FREEZE

Enjoy the flexibility of a convertible drawer with Soft Freeze with settings as low as 23 degrees or as high as 42°F, and keep items organized with sliding glass dividers.

#### KEURIG® K-CUP® BREWING SYSTEM

Brew your favorite morning latte or cappuccino from a Keurig K-Cup brewing system built directly into the refrigerator.