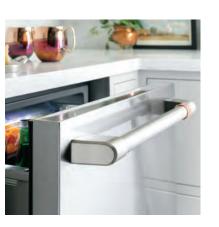

#### **LED LIGHT WALL**

Relish the bright, uniform light of an LED light wall that spans the back wall of the refrigerator, illuminating the fresh food section so every item is easy to find.

#### LED LIGHT WALL

Take lighting to the next level with an LED light wall that spans the back panel, illuminating the interior so every item is easy to find.