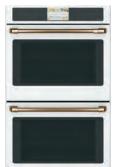

#### 30" SMART FRENCH-DOOR, DOUBLE WALL OVEN WITH CONVECTION

by SmartHQ\*

· Never-Scrub,

#### CTD90FP2NS1

- French-door design
- 7" full-color display
- True European Convection with Direct Air (both ovens)
- No-preheat air fry
- Precision cooking

Perfect Match Rangetops:

CGU366 (Gas), CGU486 (Gas)

heavy-duty roller racks (both ovens) Self-clean with

• Built-in WiFi powered

Steam Clean option

30" SMART FRENCH-DOOR, SINGLE

- 7" full-color display
- True European Convection with

Direct Air

- No-preheat air fry
- Precision cooking