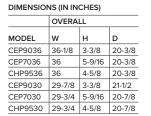

ation instructions. Units are furnished with a 36" flexible armored cable. 30" and 36" induction cooktops are approved for use over GE, Profile™ and Monogram 30" and 27" single wall ovens. Refer to cooktop and wall oven installation instructions packed with product for current dimensional data.

#### FILLER TRIM KIT

When replacing an old GE 30" cooktop (with larger opening) with new 30" models, use the following one-piece trim kit to fill in the over-size hole. Available at

JXTR32B (Black) JXTR32W (White)

Installation information: Before installing, consult installation instructions packed with product for current dimensional data.

#### **COUNTER INSTALLATION DIMENSIONS (IN INCHES)**

#### **36" ELECTRIC COOKTOPS**

Optional kits

Hestan Cue™ Smart Pan



**30" ELECTRIC COOKTOPS** 





Included

Included

13" MAX. depth of unprotected overhead cabinets (when no hood or microwave is installed)

CXCE1HKPMSS (Brushed Stainless) CXCE1HKPMBT (Brushed Black)

CXCE1HKPMBZ (Brushed Bronze) CXCE1HKPMCU (Brushed Copper)



Visit CafeAppliances.com for complete specifications.

#### Above illustrations intended for dimensional reference only. Refer to photography for actual product appearance.

## Gas Cooktops

|                                   | CGP95362MS1<br>CGP95363MS2                                                                                                     | CGP95302MS1<br>CGP95302MS2                                                                                                     | CGP70362NS1