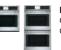

#### 30" SMART DOUBLE WALL OVEN WITH CONVECTION

#### CTD70DM2NS5

- Precision cooking
- 7" full-color display • True European Convection
- with Direct Air (upper oven)
- No-preheat options
- No-preheat air fry