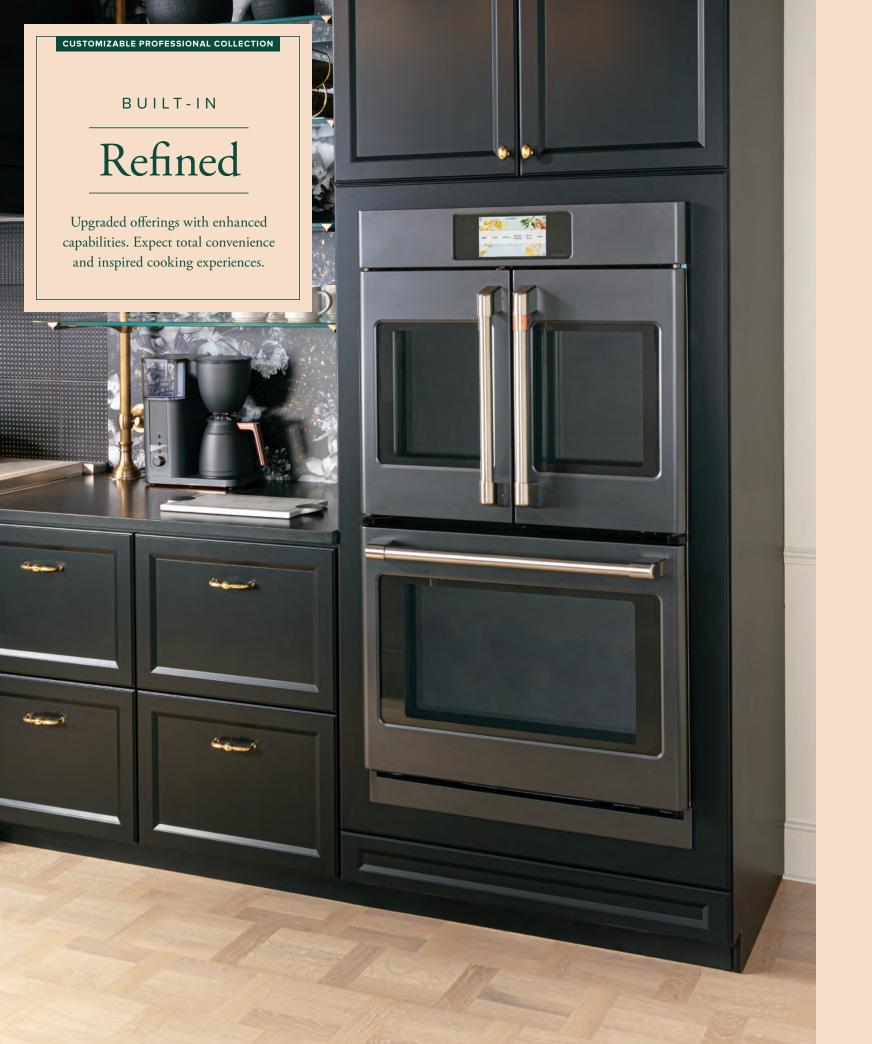

# Performance that entertains.

Adorning every appliance in the Customizable Professional Collection is the signature Copper Cuff, which reinforces our commitment to design, quality and performance in the kitchen and beyond.

# The Copper Cuff.

Adorning every appliance in the Customizable Professional Collection is the signature Copper Cuff, which reinforces our commitment to design, quality and performance in the kitchen and beyond.