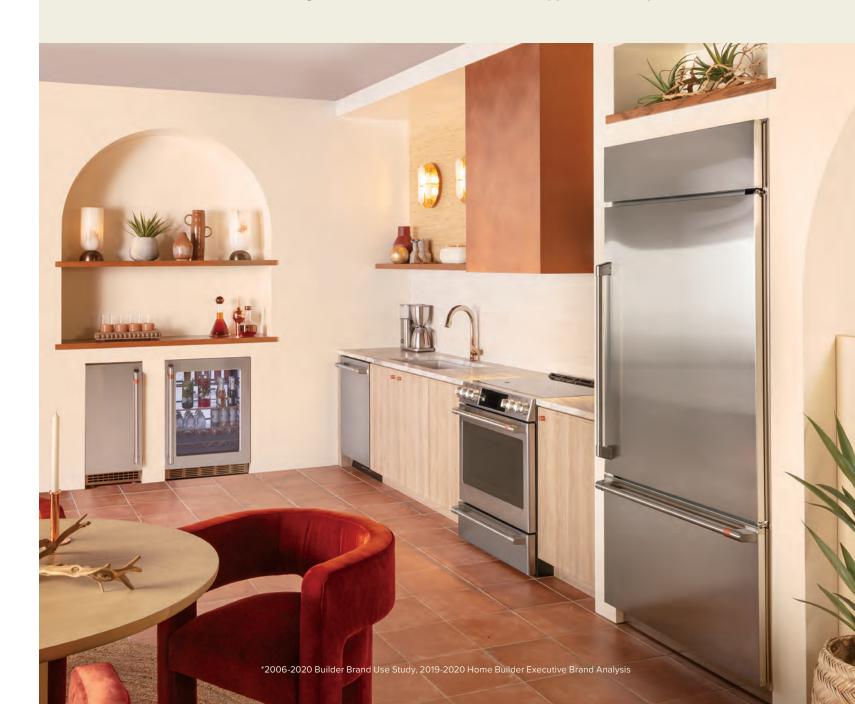

# Unparalleled choice.

Café lets style-conscious consumers choose from two bold collections of kitchen appliances. The Customizable Professional Collection boasts a distinct line of hardware options, and the Modern Glass Collection features a seamless, contemporary design.

### Equal parts personality and performance.

Enjoy culinary-inspired features straight from professional kitchens, with a look that's ownable and authentic.

### Accessible luxury.

Relish upscale appliances, fit for any style and available to all.

### Exercise creative control.

Design the kitchen around a unique style, not appliances.