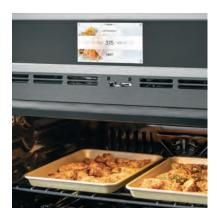

#### **IN-OVEN CAMERA**

Monitor the progress of time-sensitive dishes without needing to open the oven door, using an in-oven camera that provides an interior view of cooking food from your smartphone via the SmartHQ™ app.