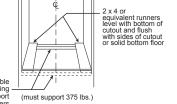

#### CTS92DM2NS5

- Two-in-one oven
- Built-in WiFi powered by SmartHQ™\*
- Large-capacity oven
- True European Convection with Precise Air
- 7" full-color display
- Easy-glide, Never-Scrub rack
- Precision temperature probe