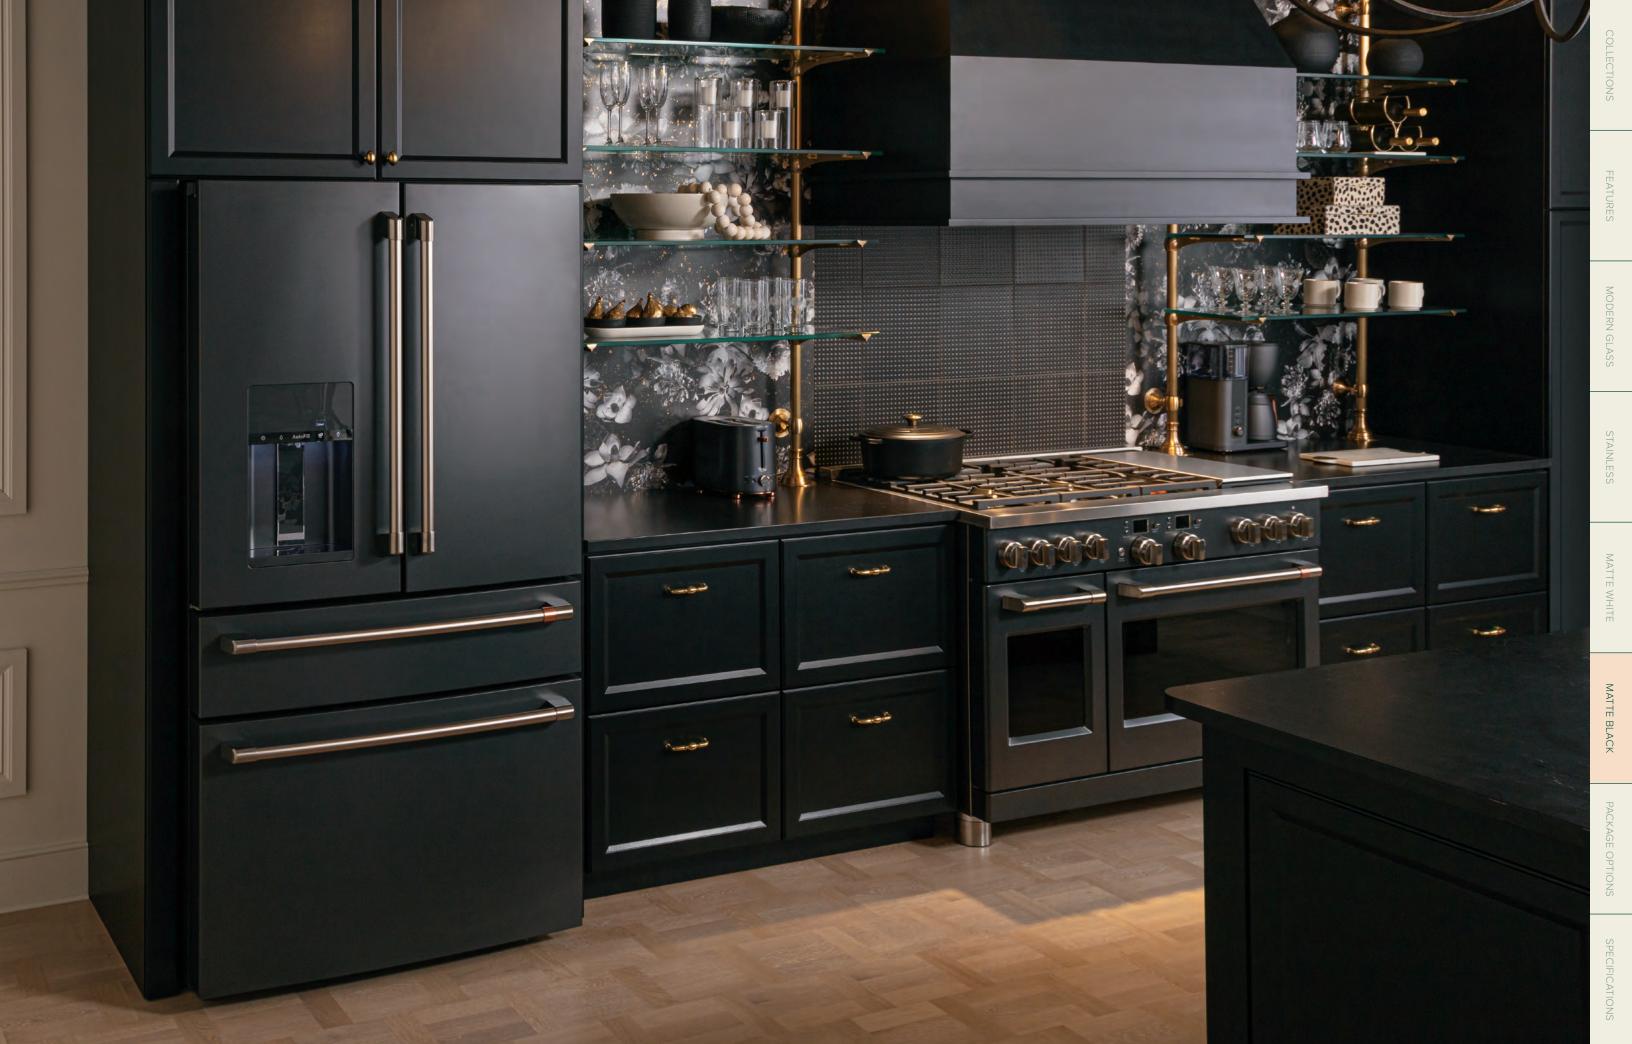

### Matte Black

Strong, deep tones that leave a lasting impression.

# Stainless & Brushed Stainless

Brilliant Stainless invites a new approach to the classic appliance finish. Now you have the opportunity to mix metals, beginning with your hardware selection, to create an updated, layered look.