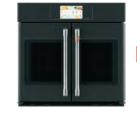

ity
- Quick Space shelf
- Articulating door hinges
- Reversible door









#### 4.7 CU. FT. WINE CENTER CCP06DP3PD1

- LED light wall
- Magnum 8-bottle storage
- Built-in WiFi powered by SmartHQ
- Flush installation • Dual zone temperature control
- 46-bottle capacity
- Articulating door hinges

Smart

• Reversible door









For definitions of logos, see page 3.

MATTE

BLACK





Built-in WiFi powered

by SmartHQ™\*

Self-clean with

heavy-duty roller

racks (both ovens)

Steam Clean option

· Never-Scrub,

#### 30" SMART FRENCH-DOOR, DOUBLE WALL OVEN WITH CONVECTION

#### CTD90FP3ND1

- French-door design • 7" full-color display
- True European Convection with
- Direct Air (both ovens) • No-preheat air fry
- Precision cooking



Perfect Match Cooktops: CGU366 (Gas), CGU486 (Gas)



#### 30" SMART FRENCH-DOOR, SINGLE WALL OVEN WITH CONVECTION

#### CTS90FP3ND1

- French-door design
- 7" full-color display True European Convection with
- Precision cooking
- Direct Air • No-preheat air fry
- Built-in WiFi powered by SmartHQ\*

UFAS

- · Never-Scrub, heavy-duty roller racks
- Self-clean with Steam Clean option



Perfect Match Cooktops: CGU366 (Gas), CGU486 (Gas)





# **30" SMART DOUBLE WALL OVEN**

#### CTD90DP3ND1

WITH CONVECTION

- In-oven camera
- Precision cooking
- 7" full-color display • No-preheat air fry
- Dehydrate mode
- No-preheat options
- Built-in WiFi powered by SmartHQ\*
  - True European Convection with
  - Direct Air (both ovens)
  - Precision temperature





CHP9536 (Induction), CEP9036 (Electric), CGP9536 (Gas)

\*See spec pages 128-129 for WiFi