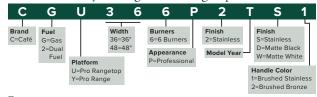

#### **WITH 6 BURNERS** CGU366P2TS1

- Versatile cooktop
- Color-matched manifold
- Multi-ring burner
- Two griddle burners
- Two high-heat burners
- Inspiral burner
- Inspiral wok grate

**36" GAS COOKTOP** 

#### CGU366P4TW2

- Inspiral burner

Perfect Match Wall Ovens: CTD90FP (Double)

#### CGU366P3TD1

- Versatile cooktop
- Color-matched manifold
- Multi-ring burner
- Two griddle burners
- Two high-heat burners
- Inspiral burner
- · Inspiral wok grate

Perfect Match Wall Ovens: CTS90FP (Single), CTD90FP (Double)