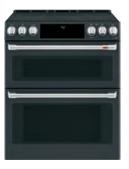

• 15,000-BTU Power Boil burner

30" SMART SLIDE-IN, FRONT-CONTROL,

DOUBLE-OVEN DUAL-FUEL RANGE

• Six-burner, edge-to-edge cooktop

• Built-in WiFi powered by SmartHQ\*\*

· Cast-iron, integrated griddle

· Precision oven modes

• 21,000 BTU tri-ring burner

• 7" full-color display

No-preheat air fry\*\*\*

WITH CONVECTION

C2S950M2NS5