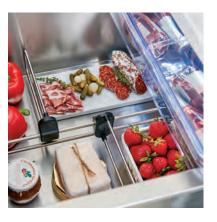

#### UNIQUE STORAGE OPTIONS

Organize your freezer with ease, thanks to storage options that include five drawers, two tilt-out door bins, a slide-out shelf and more.

#### ADJUSTABLE DIVIDERS

Keep fresh foods and drinks organized with an adjustable divider that maximizes flexibility and storage capacity in both drawers.