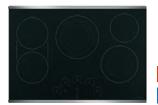

#### COOKTOPS

#### 36" SMART TOUCH-CONTROL INDUCTION COOKTOP

#### CHP95362MSS

- · Gourmet guided cooking
- · Pan presence sensor
- Five induction elements
- White LED glide touch controls
- 11" 3,700-watt induction element
- Two 7" synchronized elements
- Multi-element timer
- Hestan pan included