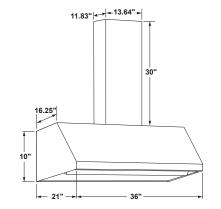

#### 30" SMART SLIDE-IN, FRONT-CONTROL INDUCTION AND CONVECTION RANGE WITH STORAGE DRAWER