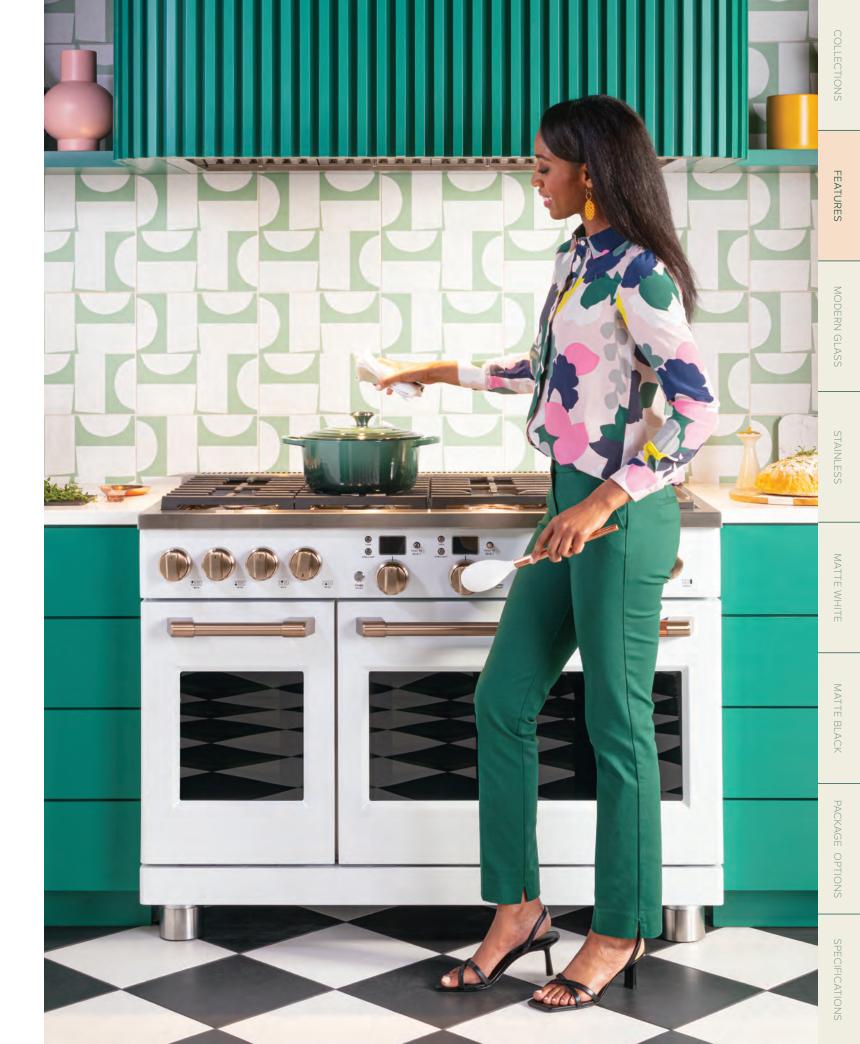

### Ranges

#### **FEATURES**

#### PRECISION COOKTOP SENSOR

Turn any pan into a smart pan and automatically maintain a set temperature within one degree, thanks to a cooktop sensor that provides total control from either the display or a smartphone.

#### **EDGE-TO-EDGE, SIX-BURNER COOKTOP**

Entertaining for large groups is easy with the industry's first double oven with a 30" six-burner, edge-to-edge cooktop that can accommodate cookware of all sizes, and a cast-iron integrated griddle that provides enough room to perfectly flip crab cakes, arepas and other crowd favorites.

#### **IN-OVEN CAMERA**

Monitor the progress of time-sensitive dishes without needing to open the oven door, using an in-oven camera that provides an interior view of cooking food from your smartphone via the SmartHQ™ app.

#### TRI-RING BURNER

Create an unforgettable dinner using a 21,000 tri-ring burner to do everything from searing scallops to simmering a lemon caper white wine sauce, plus a 15,000 Power Boil burner to boil water quickly for al dente angel hair pasta.

#### GOURMET GUIDED COOKING

Take culinary skills to the next level with Gourmet Guided Cooking by Hestan Cue™, which combines video-guided recipes from chefs with a system that automatically adjusts the time, temperature and cooking pace for perfect results.

#### 7" FULL-COLOR DISPLAY

Easily navigate oven settings using a stunning full-color display that adds an unexpected touch of style to the kitchen.