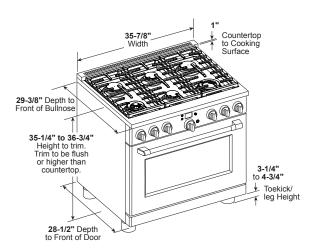

| (Brushed Stainless)                                                                                  | (Brushed Stainless)                                                                                                                        |

Above illustrations intended for dimensional reference only. Refer to photography for actual product appearance.

#### **DIMENSIONS AND INSTALLATION INFORMATION**



NOTE: As defined in the National Fuel Gas Code (ANSI Z223.1/CSA B149.1, Current Edition). Clearances from non-combustible materials are not part of the ANSI Z21.1/CSA 1.1 scope and are not certified by CSA. Clearances less than 12" must be approved by local codes and/or the authority having jurisdiction.



#### **UTILITY LOCATIONS**

Locate gas and electric as shown

# CGY366 **--4-5/8"** 12-3/4" 14" G/E

#### C2Y486



NOTE: As defined in the National Fuel Gas Code (ANSI Z223.1/CSA B149.1, Current Edition). Clearances rom non-combustible materials are not part of the ANSI Z21.1/CSA 1.1 scope and are not certified by CSA. Clearances less than 12" must be approved by local codes and/or the authority having jurisdiction.

# 12" Minimum to Adjacent Wall 12" Minimur Each Side

C2Y366

C2Y366

6-1/2"

4-5/8"

G/E

13-3/8" 11-3/8"





#### UTILITY LOCATIONS





Allow 12" minimum clearance to an adjacent wall on each side. Working areas adjacent to the rangetop should have 18" minimum clearance between countertop and the bottom of the wall cabinet.

to back edge of countertop and 3" minimum fro