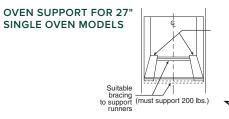

#### WITH CONVECTION CKD70DM2NS5

- 7" full-color display
- Built-in WiFi powered by SmartHQ\*\*
- Hidden bake element
- Never-Scrub, heavy-duty,
  - smooth-glide racks

27" SMART DOUBLE WALL OVEN

Perfect Match Cooktops: CHP9536 (Induction), CEP9036 (Electric), CGP9536 (Gas)