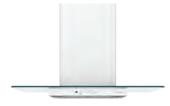

#### **VENTILATION**

#### **30" WALL-MOUNT GLASS CANOPY CHIMNEY HOOD**

#### CVW73012MSS

- 350-CFM venting system with boost
- Electronic backlit controls
- Dual halogen cooktop lighting
- Night light
- · Convertible venting options
- Optional remote control (UXRC70)