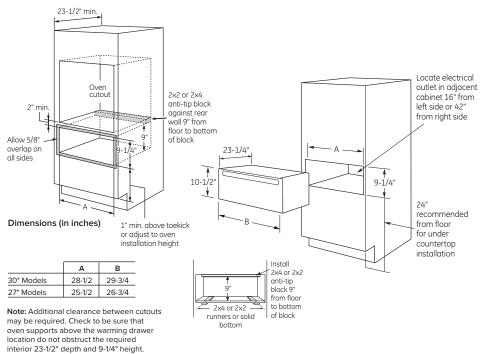

#### PRODUCT SPECIFICATIONS

| Refrigeration                    | 124-126 |
|----------------------------------|---------|
| Dishwashers                      | 127     |
| Built-In Wall Ovens              | 128-129 |
| nstallation Dimensional Drawings | 130-131 |
| Advantium Ovens                  | 132     |
| Built-in Steam Oven              | 133     |
| Built-in Microwave Oven          | 134     |
| Varming Drawers                  | 135     |
| Commercial-Style Rangetops       | 136-137 |
| Cooktops                         | 138-139 |
| /entilation                      | 140-141 |
| entilation Dimensional Drawings  | 142-143 |
| Commercial-Style Ranges          | 144-145 |
| anges                            | 146-149 |
| Over-the-Range Microwave Ovens   | 150     |
| Countertop Microwave Ovens       | 151     |
|                                  |         |