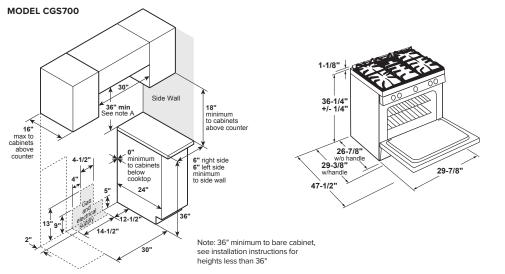

#### CGS700M2NS5

- Six-burner, edge-to-edge cooktop
- Cast-iron, integrated griddle
- Built-in WiFi powered by SmartHQ\*\*
- 21,000 BTU tri-ring burner
- 15,000 BTU Power Boil burner
- Push-to-open storage drawer