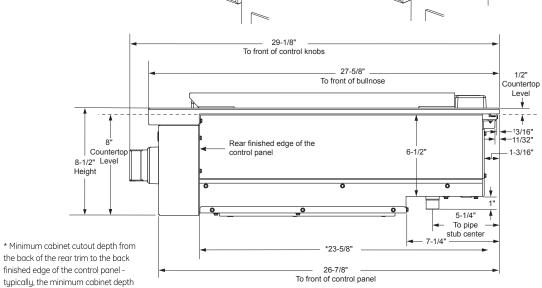

#### PRODUCT SPECIFICATIONS

| Refrigeration                    | 124-126 |
|----------------------------------|---------|
| Dishwashers                      | 127     |
| Built-In Wall Ovens              | 128-129 |
| nstallation Dimensional Drawings | 130-131 |
| Advantium Ovens                  | 132     |
| Built-in Steam Oven              | 133     |
| Built-in Microwave Oven          | 134     |
| Varming Drawers                  | 135     |
| Commercial-Style Rangetops       | 136-137 |
| Cooktops                         | 138-139 |
| /entilation                      | 140-141 |
| entilation Dimensional Drawings  | 142-143 |
| Commercial-Style Ranges          | 144-145 |
| anges                            | 146-149 |
| Over-the-Range Microwave Ovens   | 150     |
| Countertop Microwave Ovens       | 151     |
|                                  |         |