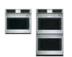

### Built-In Wall Ovens

#### **FEATURES**

#### PRECISION COOKING MODES

Confidently try new recipes and perfectly execute favorites, using a smart system that automatically tracks progress, modifies temperatures and adjusts cook times.