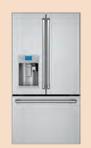

#### 27.6 CU. FT. SMART FOUR-DOOR. FRENCH-DOOR REFRIGERATOR CVE28DP2NS1

- Adjustable-temperature drawer with sliding glass dividers
- · Humidity-control system
- LED light wall
- Hands-free AutoFill
- · Flatbread freezer tray
- Built-in WiFi powered by SmartHQ™