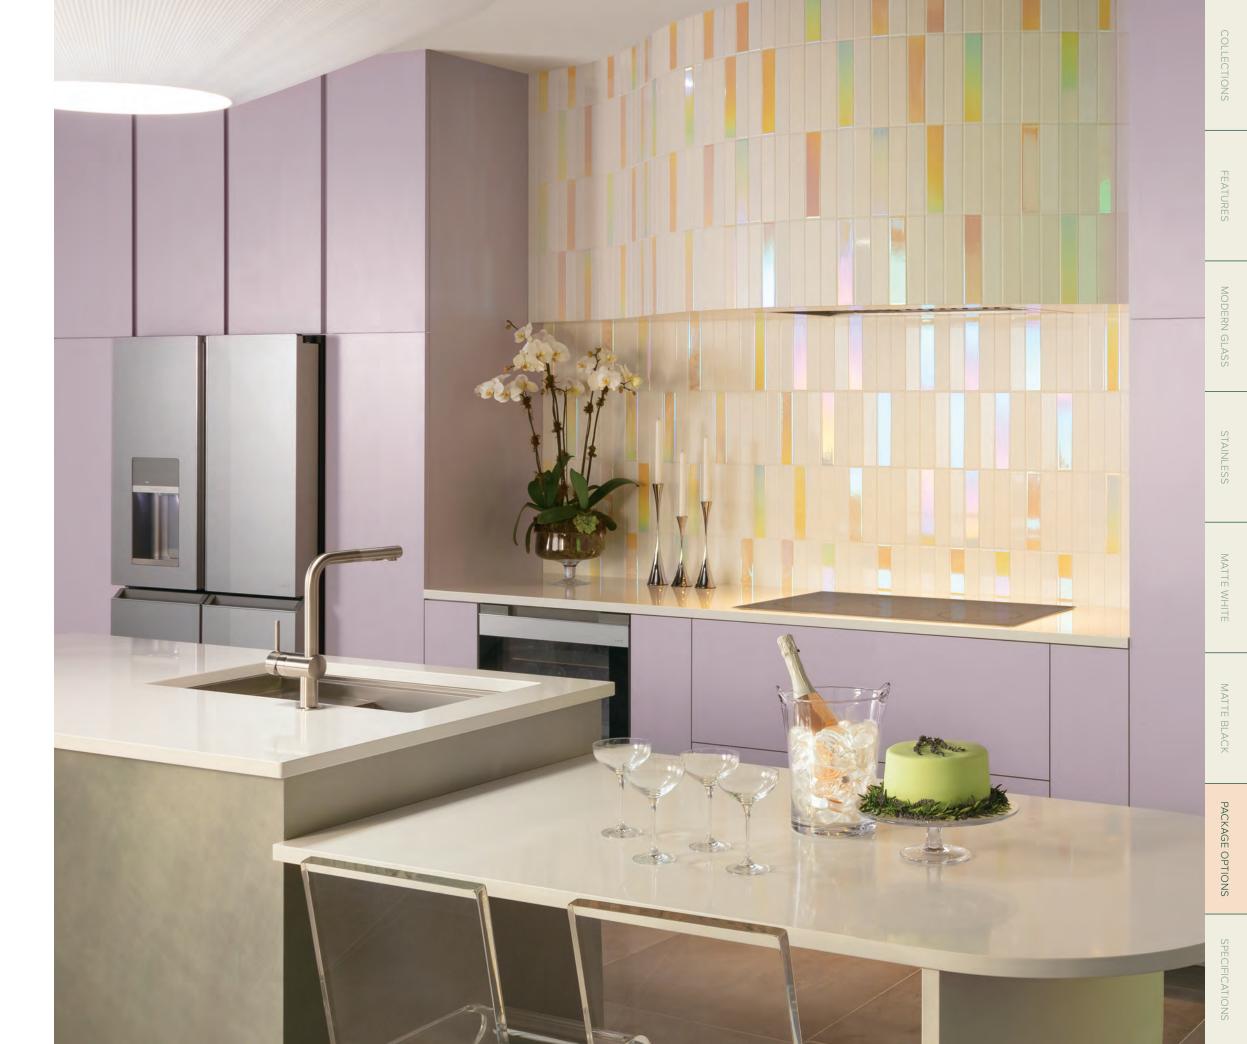

### Modern Glass

Chic and sharp, the Modern Glass Collection gives kitchen design an edge. With clean lines and an ultra-reflective finish, it's a striking departure from the stainless standard.