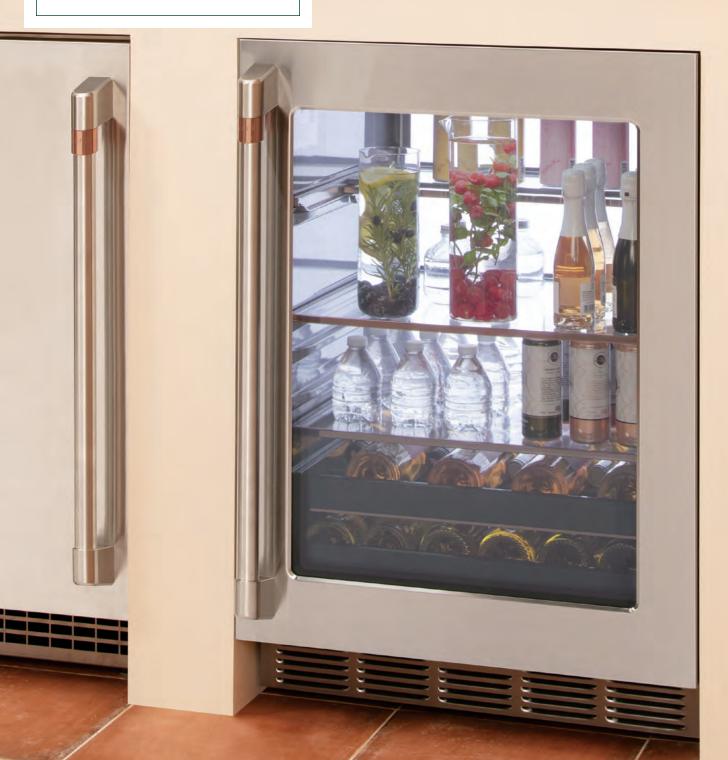

### Under-Counter Entertainment

#### LED LIGHT WALL

Take lighting to the next level with an LED light wall that spans the back panel, illuminating the interior so every item is easy to find.

#### MAGNUM BOTTLE STORAGE

Chill up to eight 1.5 liter bottles of wine or prosecco without scratching the label.

#### **FLUSH INSTALLATION**

With built-in, flush-to-cabinet installation, this beverage center fits in perfectly with your home's overall design.

#### ADJUSTABLE DIVIDERS

Keep fresh foods and drinks organized with an adjustable divider that maximizes flexibility and storage capacity in both drawers.

#### SOFT-CLOSE DRAWERS

Never let grabbing a quick snack interrupt a conversation, thanks to soft-close drawers that slide quietly closed.