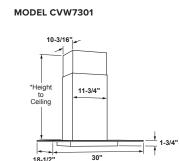

#### **36" WALL-MOUNT GLASS CANOPY CHIMNEY HOOD**

#### CVW73612MSS

- 350-CFM venting system with boost
- Electronic backlit controls
- Dual halogen cooktop lighting
- Night light
- Convertible venting options
- Optional remote control (UXRC70)

#### **30" WALL-MOUNT GLASS CANOPY CHIMNEY HOOD**

#### CVW73012MSS

- 350-CFM venting system with boost
- Electronic backlit controls
- Dual halogen cooktop lighting
- Night light
- Convertible venting options
- Optional remote control (UXRC70)