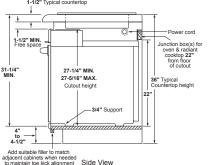

ABINET                                 | CKS70 | OVEN                         | CKS70  |
|-----------------------------------------|-------|------------------------------|--------|
| A – Overlap of oven at top of cutout    | 1"    | D – Overall depth            | 23-1/2 |
| B – Overlap of oven other side of edge  | 1"    | E – Overall height with trim | 28-7/8 |
| C – Overlap of oven at bottom of cutout | 1"    | F – Overall width            | 26-3/4 |

#### OPTIONAL UNDERCOUNTER INSTALLATION DIMENSIONS (IN INCHES) WITH ELECTRIC COOKTOP

#### MODELS CTS90DM, CTS90DP, CTS70DM, CTS70DP

Note: For this installation, the bottom trim will not be flush with a typical 4" toe kick.

Note: Cabinets installed adjacent to wall ovens must have an adhesion spec of at least a 194°F temperature rating.



#### UNDERCOUNTER INSTALLATION DIMENSIONS (IN INCHES)

Gas or electric cooktops may be installed over this

SINGLE OVEN MODELS



are approved for use over Café 30" single wall ovens and warming drawers. 30" ribbon cooktops are approved for use over Café 30" and Café 27" single wall and wall oven installation information packed with products for current dimensional data.

Note: 36" ribbon cooktops

Note: Oven is rated for use only under Café 30" standard or sealed burner gas and selected Café 30" smoothtop and Calrod® electric cooktops.

#### Installation information: Before installing, consult installation instructions packed with product for current dimensional data.

Electric wall ovens are not approved for installation with a plug and receptacle. They must be hard wired in ccordance