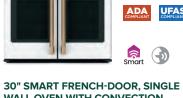

heavy-duty roller racks (both ovens) Self-clean with

• Built-in WiFi powered

Steam Clean option

30" SMART FRENCH-DOOR, SINGLE

- 7" full-color display
- True European Convection with

Direct Air

- No-preheat air fry
- Precision cooking

CGU366 (Gas), CGU486 (Gas)

Perfect Match Rangetops

UFAS

ह्न

- heavy-duty roller racks Self-clean with
- Steam Clean option