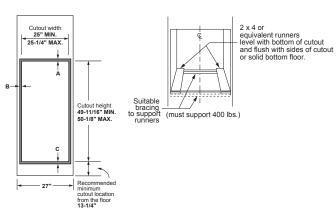

#### WITH CONVECTION CKD70DM2NS5

- 7" full-color display
- Built-in WiFi powered by SmartHQ\*\*
- Hidden bake element
- Never-Scrub, heavy-duty,
  - smooth-glide racks

27" SMART DOUBLE WALL OVEN

Perfect Match Cooktops: CHP9536 (Induction), CEP9036 (Electric), CGP9536 (Gas)