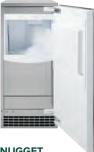

#### NUGGET **ICE MAKER**

#### UNC15NJII

- Nugget ice
- The options you need to make a statement
- 56 pounds of quality ice per day
- LED lighting
- Integrated scoop
- · Large-capacity ice bin
- · Holds 26 pounds of ice
- · Clean indicator light
- Optional drain pump kit (UPK3) available