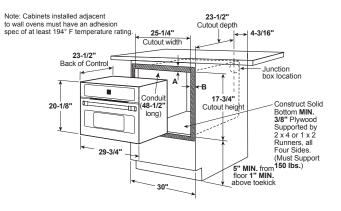

#### 30" COMBINATION DOUBLE WALL OVEN WITH CONVECTION AND ADVANTIUM® **TECHNOLOGY**

#### CTC912P2NS1

- Five-in-one oven
- Speedcook
- True European Convection (lower oven)
- Never-Scrub, heavy-duty, smooth glide roller rack
- Self-clean with Steam Clean option

Perfect Match Cooktops: CHP9536 (Induction), CEP9036 (Electric), CGP9536 (Gas)