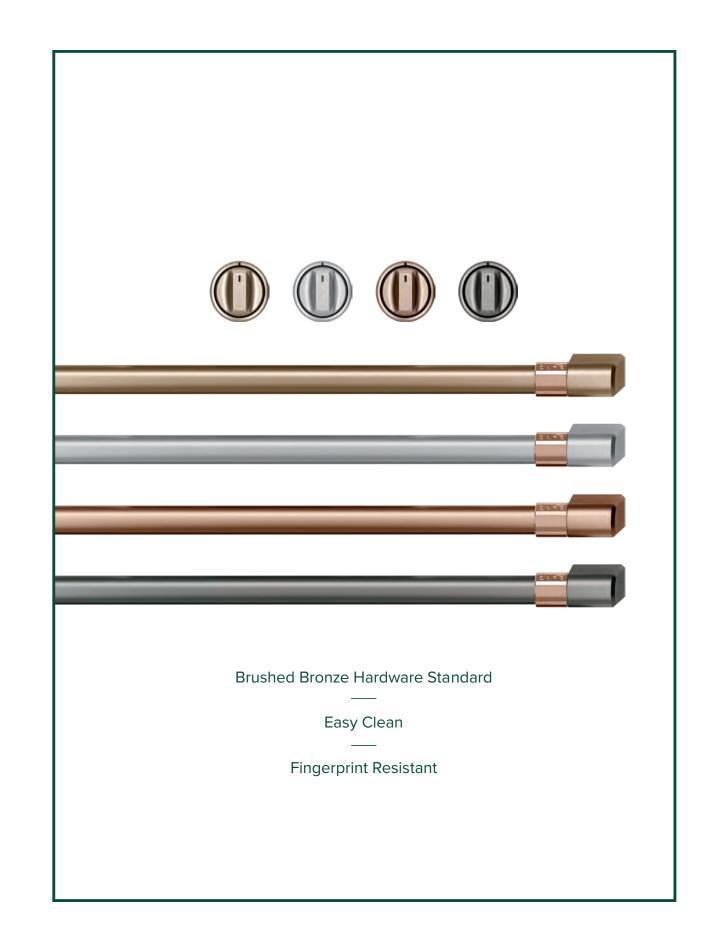

# Change your mind and your hardware anytime.

### Brushed Bronze

A new take on old-world charm, with warm, inviting hues.

### Brushed Stainless

Clean and refreshing, a staple finish in the kitchen.

### Brushed Copper

An unexpected way to warm up the kitchen with bold and earthy tones.

### Brushed Black

Subtle and natural, to accent the kitchen with darkened notes.