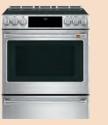

#### 30" SMART SLIDE-IN, FRONT-CONTROL INDUCTION AND CONVECTION RANGE WITH IN-OVEN CAMERA

#### CHS90XM2NS5

- · Gourmet guided cooking\*
- Precision cooktop sensor
- In-oven camera
- · Precision oven modes
- 7" full-color display
- Built-in WiFi powered by SmartHQ™\*\*
- 11" 3,700W induction element
- Push-to-open storage drawer
- No-preheat air fry\*\*\*