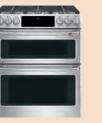

• 15,000-BTU Power Boil burner

30" SMART SLIDE-IN, FRONT-CONTROL,

DOUBLE-OVEN DUAL-FUEL RANGE

• Six-burner, edge-to-edge cooktop

• Built-in WiFi powered by SmartHQ\*\*

· Cast-iron, integrated griddle

· Precision oven modes

• 21,000 BTU tri-ring burner

• 7" full-color display

No-preheat air fry\*\*\*

WITH CONVECTION

C2S950M2NS5