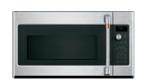

#### MICROWAVE OVENS

#### 2.1 CU. FT. OVER-THE-RANGE **MICROWAVE OVEN**

#### CVM521P2MS1

- Chef Connect
- Steam cook
- · Sensor cooking controls · LED cooktop lighting
- · Easy-clean interior
- 400-CFM venting system

89