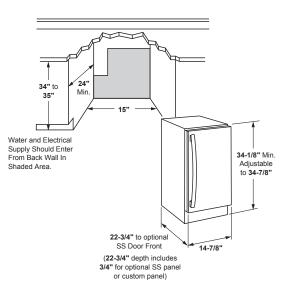

#### PRODUCT SPECIFICATIONS

| Refrigeration                    | 124-126 |
|----------------------------------|---------|
| Dishwashers                      | 127     |
| Built-In Wall Ovens              | 128-129 |
| nstallation Dimensional Drawings | 130-131 |
| Advantium Ovens                  | 132     |
| Built-in Steam Oven              | 133     |
| Built-in Microwave Oven          | 134     |
| Varming Drawers                  | 135     |
| Commercial-Style Rangetops       | 136-137 |
| Cooktops                         | 138-139 |
| /entilation                      | 140-141 |
| entilation Dimensional Drawings  | 142-143 |
| Commercial-Style Ranges          | 144-145 |
| anges                            | 146-149 |
| Over-the-Range Microwave Ovens   | 150     |
| Countertop Microwave Ovens       | 151     |
|                                  |         |