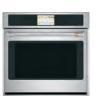

### Built-In Wall Ovens

#### **FEATURES**

#### PRECISION COOKING MODES

Confidently try new recipes and perfectly execute favorites, using a smart system that automatically tracks progress, modifies temperatures and adjusts cook times.