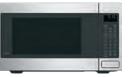

#### 1.5 CU. FT. SMART COUNTERTOP **CONVECTION/MICROWAVE OVEN**

#### CEB515M2RS5

- Built-in WiFi powered by SmartHQ
- · Scan-to-cook technology
- Convection cooking
- · Sensor cooking controls
- · Warming oven
- Auto bake/auto roast

Optional built-in trim kit:

CX153M2NS5 (30"); CX152M2NS5 (27")