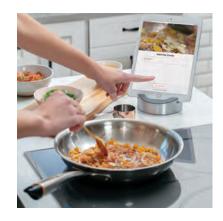

#### GOURMET GUIDED COOKING

Take culinary skills to the next level with Gourmet Guided Cooking by Hestan Cue™, which combines video-guided recipes from chefs with a system that automatically adjusts the time, temperature and cooking pace for perfect results.