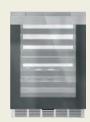

#### **5.1 CU. FT. BEVERAGE CENTER**

- LED light wall
- Magnum 4-bottle storage
- Built-in WiFi powered by SmartHQ™
- Flush installation
- 14-bottle or 126-can capacity
- Quick Space shelf
- Articulating door hinges
- · Reversible door