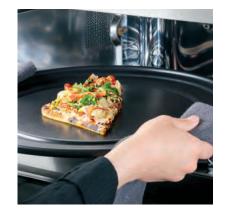

#### **FIVE-IN-ONE OVEN**

Enjoy a whole new level of cooking flexibility with a single oven that can be used in five different ways. Use it as a Convection Oven, Microwave, Toaster Oven, Warming/Proofing Oven, and Precision Cook Oven with Advantium Technology.

#### **CRISP REHEAT**

Achieve crispy results at microwave speed with more than 20 reheat programs that make leftovers taste like new.

#### PRECISION COOKING MODES

Achieve oven-quality results in a fraction of the time as halogen light, microwave energy and True European Convection work together to provide the exact amount and type of heat your food needs, precisely when it needs it.