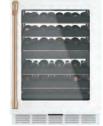

### CCR06BM2PS5

- LED light wall
  - Built-in WiFi powered by SmartHQ
    - Flush installation

CCR06DM2PS5

- Dual zone temperature control
- 46-bottle capacity
- Articulating door hinges

4.7 CU. FT. WINE CENTER

#### 4.7 CU. FT. WINE CENTER CCP06DP2PS1

- LED light wall
- Magnum 8-bottle storage
- Built-in WiFi powered by SmartHQ
- Flush installation
- Dual zone temperature control • 46-bottle capacity
- Articulating door hinges

#### 4.7 CU. FT. WINE CENTER CCP06DP4PW2

- LED light wall
- Magnum 8-bottle storage
- Built-in WiFi powered by SmartHQ Flush installation
- Dual zone temperature control
- 46-bottle capacity
- · Articulating door hinges · Reversible door

#### 4.7 CU. FT. WINE CENTER CCP06DP3PD1

- LED light wall
- Magnum 8-bottle storage
- Built-in WiFi powered by SmartHQ
- Flush installation • Dual zone temperature control
- 46-bottle capacity
- Articulating door hinges