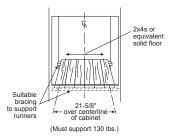

#### 30" COMBINATION DOUBLE WALL OVEN WITH CONVECTION AND ADVANTIUM® **TECHNOLOGY**

#### CTC912P2NS1

- Five-in-one oven
- Speedcook
- True European Convection (lower oven)
- Never-Scrub, heavy-duty, smooth glide roller rack
- Self-clean with Steam Clean option

Perfect Match Cooktops: CHP9536 (Induction), CEP9036 (Electric), CGP9536 (Gas)