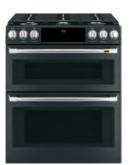

#### 30" SMART SLIDE-IN, FRONT-CONTROL **RADIANT AND CONVECTION DOUBLE-OVEN RANGE**

#### CES750P2MS1

- Edge-to-edge glass cooktop
- 12"/9"/6" 3,600-watt Power Boil
- 6.7 cu. ft. total oven capacity
- True Convection with Precise Air (lower oven only)
- Built-in WiFi powered by SmartHQ
- Precision oven probe
- Backlit glass touch-control panel
- No-preheat air fry\*