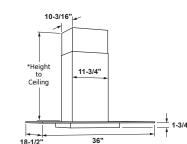

#### **36" WALL-MOUNT GLASS CANOPY CHIMNEY HOOD**

#### CVW73612MSS

- 350-CFM venting system with boost
- Electronic backlit controls
- Dual halogen cooktop lighting
- Night light
- Convertible venting options
- Optional remote control (UXRC70)

#### **30" WALL-MOUNT GLASS CANOPY CHIMNEY HOOD**

#### CVW73012MSS

- 350-CFM venting system with boost
- Electronic backlit controls
- Dual halogen cooktop lighting
- Night light
- Convertible venting options
- Optional remote control (UXRC70)