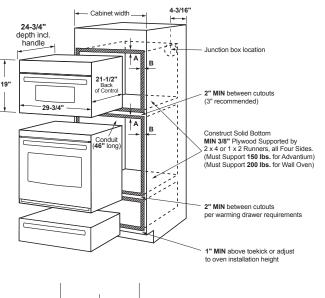

|                      |  |  |  |
| Color appearance         |                    | Stainless            |  |  |  |
| Handle                   |                    | •                    |  |  |  |
| <b>WEIGHTS &amp; DIM</b> | ENSIONS            |                      |  |  |  |
| Approx. shipping         | wt. (lbs.)         | 92                   |  |  |  |
| Overall oven inter       | ior dimensions     | 20-1/16 v 8-1/2 v 17 |  |  |  |

14.0/1.600

120V/60Hz

CXB30HKPNBT (Brushed Black) CXB30HKPNBZ (Brushed Bronze)

CXB30HKPNCU (Brushed Copper) CXB30HKPNSS (Brushed Stainless)

#### 30" BUILT-IN MICROWAVE/CONVECTION OVEN **DIMENSIONS (IN INCHES)**

#### MODEL CWB713



A = Allow clearance of 5/8" from the top and 1-1/8" from the bottom. B = Allow clearance of 2-3/8" from the sides.





#### Warming Drawers

|                                   | CTW900P4PW2<br>CTW900P3PD1                                                                                                     |
|-----------------------------------|--------------------------------------------------------------------------------------------------------------------------------|
| Claims & Certification            | ADA Compliant; California Prop 65; UL                                                                                          |
| FEATURES & CONTROLS               |                                                                                                                                |
| Capacity (cubic feet)             | 1.9 cu. ft.