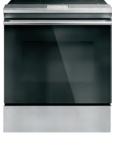

### Built-In Wall Ovens

#### **BUILT-IN WALL OVENS**

#### 30" SMART DOUBLE WALL OVEN WITH CONVECTION

#### CTD90DM2NS5\*

- Touchless open
- In-oven camera
- Precision cooking
- 7" full-color display
- · No-preheat air fry
- Dehydrate mode No-preheat options
- True European Convection with Direct Air (both ovens)