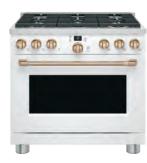

#### 48" SMART DUAL-FUEL COMMERCIAL-STYLE **RANGE WITH 6 BURNERS AND GRIDDLE** (NATURAL GAS)

#### C2Y486P2TS1

- Caterer oven
- Second oven for everyday use
- Color-matched manifold with LCD
- Inspiral<sup>™</sup> burner
- Multi-ring burner
- Two griddle burners
- Built-in griddle with thermostat