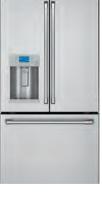

#### 27.6 CU. FT. SMART FOUR-DOOR. FRENCH-DOOR REFRIGERATOR CVE28DP2NS1

- Adjustable-temperature drawer with sliding glass dividers
- · Humidity-control system
- LED light wall
- Hands-free AutoFill
- · Flatbread freezer tray
- Built-in WiFi powered by SmartHQ™