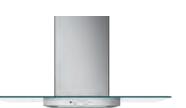

#### **VENTILATION**

#### **36" WALL-MOUNT GLASS CANOPY CHIMNEY HOOD**

#### CVW73612MSS

- 350-CFM venting system with boost
- Electronic backlit controls
- Dual halogen cooktop lighting
- Night light
- · Convertible venting options
- Optional remote control (UXRC70)