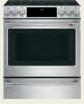

#### 30" SMART SLIDE-IN, FRONT-CONTROL INDUCTION AND CONVECTION RANGE WITH IN-OVEN CAMERA

#### CHS90XM2NS5

- · Gourmet guided cooking\*
- Precision cooktop sensor
- In-oven camera
- · Precision oven modes
- 7" full-color display
- Built-in WiFi powered by SmartHQ™\*\*
- 11" 3,700W induction element
- Push-to-open storage drawer
- No-preheat air fry\*\*\*