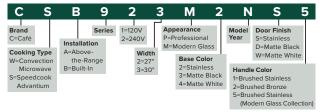

#### **30" SMART FIVE-IN-ONE OVEN** WITH 240V ADVANTIUM TECHNOLOGY CSB923M2NS5

- Five-in-one oven
- Speedcook
- 7" full-color display
- Crisp reheat • 240V
- Steam cook

CSB913M2NS5

Speedcook

Crisp reheat

Steam cook

• 120V

• 7" full-color display

**30" SMART FIVE-IN-ONE OVEN** 

#### WITH 120V ADVANTIUM TECHNOLOGY WITH 120V ADVANTIUM TECHNOLOGY CSB912M2NS5

- Five-in-one oven · Five-in-one oven
  - Speedcook
    - 7" full-color display

27" SMART FIVE-IN-ONE OVEN

- Crisp reheat
  - 120V
  - Steam cook

#### 30" SMART FIVE-IN-ONE OVEN WITH 240V ADVANTIUM® TECHNOLOGY CSB923P2NS1

- Five-in-one oven
- Speedcook
- 7" full-color display
- Crisp reheat
- 240V

9

Steam cook

#### 30" SMART FIVE-IN-ONE OVEN WITH 120V ADVANTIUM TECHNOLOGY CSB913P2NS1

- Speedcook
- Five-in-one oven
- 7" full-color display
- Crisp reheat
- 120V
- Steam cook

#### 27" SMART FIVE-IN-ONE OVEN WITH 120V ADVANTIUM TECHNOLOGY CSB912P2NS1

- Speedcook
- Five-in-one oven
- Crisp reheat
- 7" full-color display
- 120V
- Steam cook