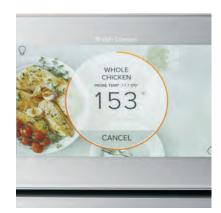

#### PRECISION COOKING MODES

Confidently try new recipes and perfectly execute favorites, using a smart system that automatically tracks progress, modifies temperatures and adjusts cook times.

#### **NO-PREHEAT OPTIONS**

Save time with a variety of Precision Cooking Modes that eliminate the need for preheating.