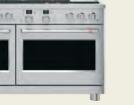

#### **EDGE-TO-EDGE, SIX-BURNER COOKTOP**

Entertaining for large groups is easy with the industry's first double oven with a 30" six-burner, edge-to-edge cooktop that can accommodate cookware of all sizes, and a cast-iron integrated griddle that provides enough room to perfectly flip crab cakes, arepas and other crowd favorites.