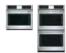

#### **BUILT-IN WALL OVENS**

#### 30" SMART DOUBLE WALL OVEN WITH CONVECTION

#### CTD90DM2NS5\*

- Touchless open
- In-oven camera
- Precision cooking
- 7" full-color display
- · No-preheat air fry
- Dehydrate mode No-preheat options
- True European Convection with Direct Air (both ovens)