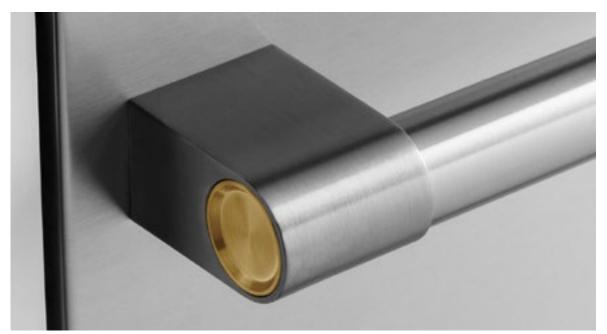

# TRADITIONAL STYLE WITH UNPARALLELED PERFORMANCE

The Monogram Statement Collection brings modern design together with traditional kitchen appliance features. Edge-to-edge handles and robust knobs feel integrated into the appliances. The gleaming stainless steel finish is set off with solid brass accents, wide glass windows, and rich interactive LCD displays. Restaurant-inspired features, such as the industry-exclusive TrueTemp burner, invite you to take on any cooking aspiration by offering a precise temperature-management system to deliver consistent results.

#### DEFINING DETAILS

Edge-to-Edge Handles with Brass End Caps Brass Burner Details Signature Wide Windows Substantial Knobs with Brass Accents