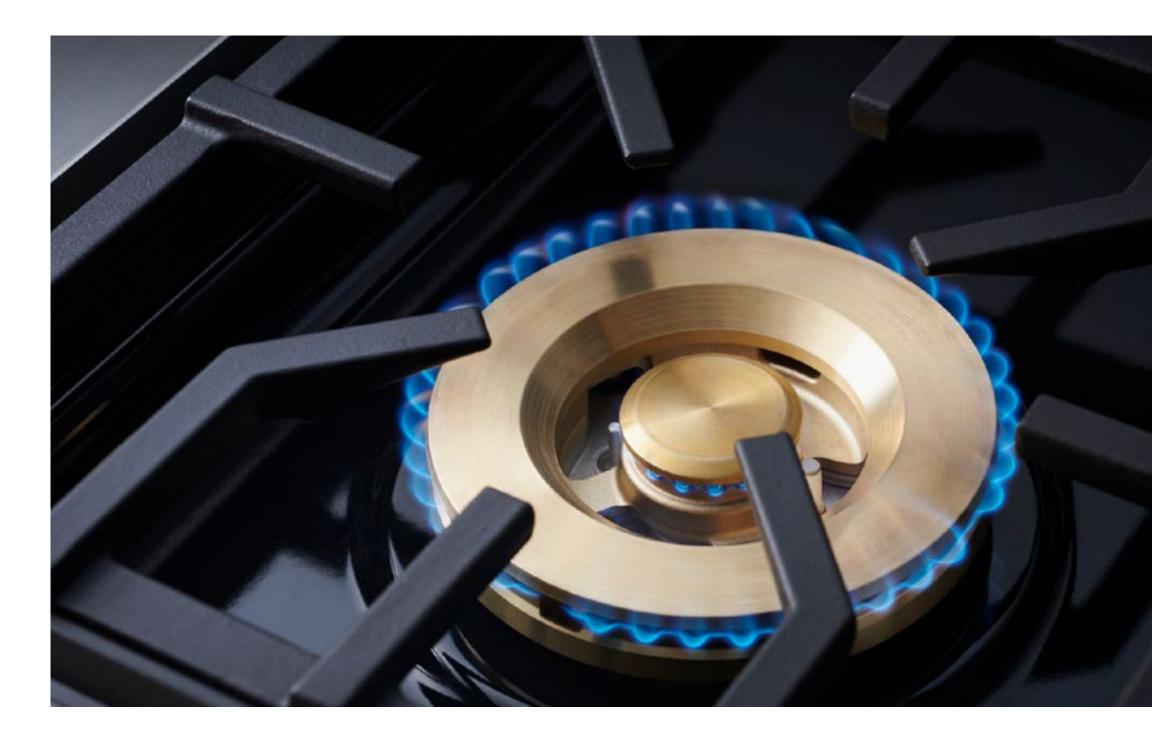

# TRADITIONAL STYLE WITH UNPARALLELED PERFORMANCE

The Monogram Statement Collection brings modern design together with traditional kitchen appliance features. Edge-to-edge handles and robust knobs feel integrated into the appliances. The gleaming stainless steel finish is set off with solid brass accents, wide glass windows, and rich interactive LCD displays. Restaurant-inspired features, such as the industry-exclusive TrueTemp burner, invite you to take on any cooking aspiration by offering a precise temperature-management system to deliver consistent results.

#### Z D P 4 8 6 N D T S S

48" Dual-Fuel Professional Range with Griddle

Delivering exceptional cooking flexibility, the two 23,000-BTU multi-ring brass burners and dualstack burners offer a range of heat settings, from gentle simmer to intense flame.

#### Z D P 3 O 4 N T S S

30" Dual-Fuel Professional Range

Delivering exceptional cooking flexibility, the 21,000-BTU multiring brass burner and dual-stack burners offer a range of heat settings, from gentle simmer to intense flame.