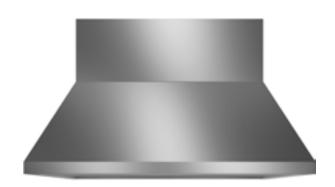

> ZGU36RSLSS - 30" Gas Cooktop ZGU30RSLSS - 36" Gas Cooktop

**Z V C 5 3 D W B 1** 53" Designer Collection Brass Hood

**Z V C 5 3 D W T T** 53" Designer Collection Titanium Hood

**Z V C 4 8 D T B 1** 48" Custom Brass Hood

Handcrafted from stainless steel then PVD coated brass, this made-to-order accompaniment to the Monogram 48" insert creates an aesthetically pleasing centerpiece for the kitchen.

**ZVC48STSS** • 48" Custom Stainless Steel Hood