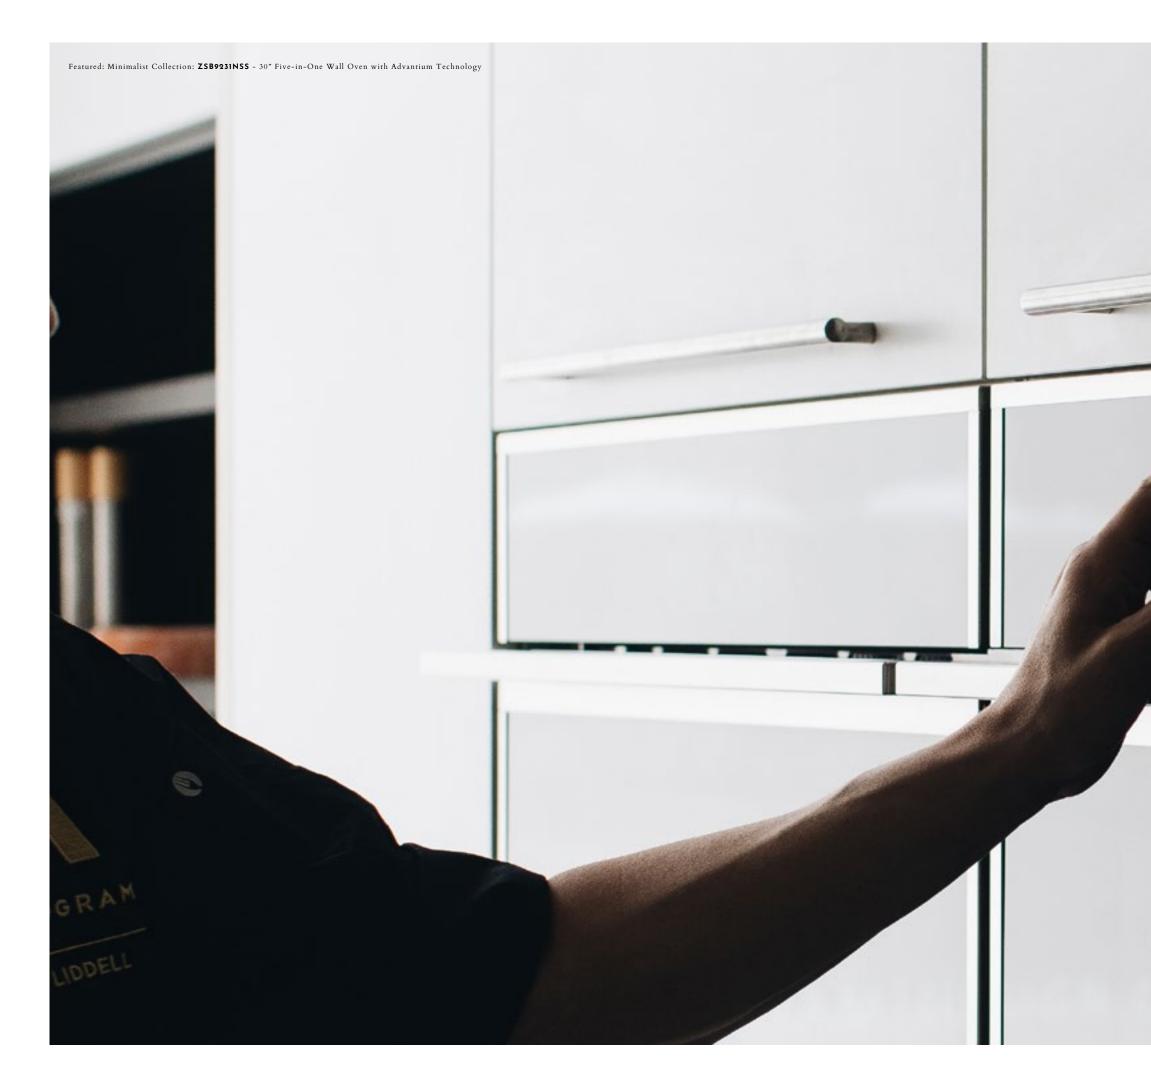

#### Z S B 9 2 3 2 N S S

30" Statement 5-in-1 Wall Oven with Advantium Speedcook Technology - 240V

> ZSB9132NSS 30" Statement 5-in-1 Wall Oven with Advantium Speedcook Technology - 120V

#### Z S B 9 2 3 1 N S S

30" Minimalist 5-in-1 Wall Oven with Advantium Speedcook Technology - 240V

> ZSB9131NSS 30" Minimalist 5-in-1 Wall Oven with Advantium Speedcook Technology - 120V

**Z E B I 2 2 7 S L S S** Built-In Microwave