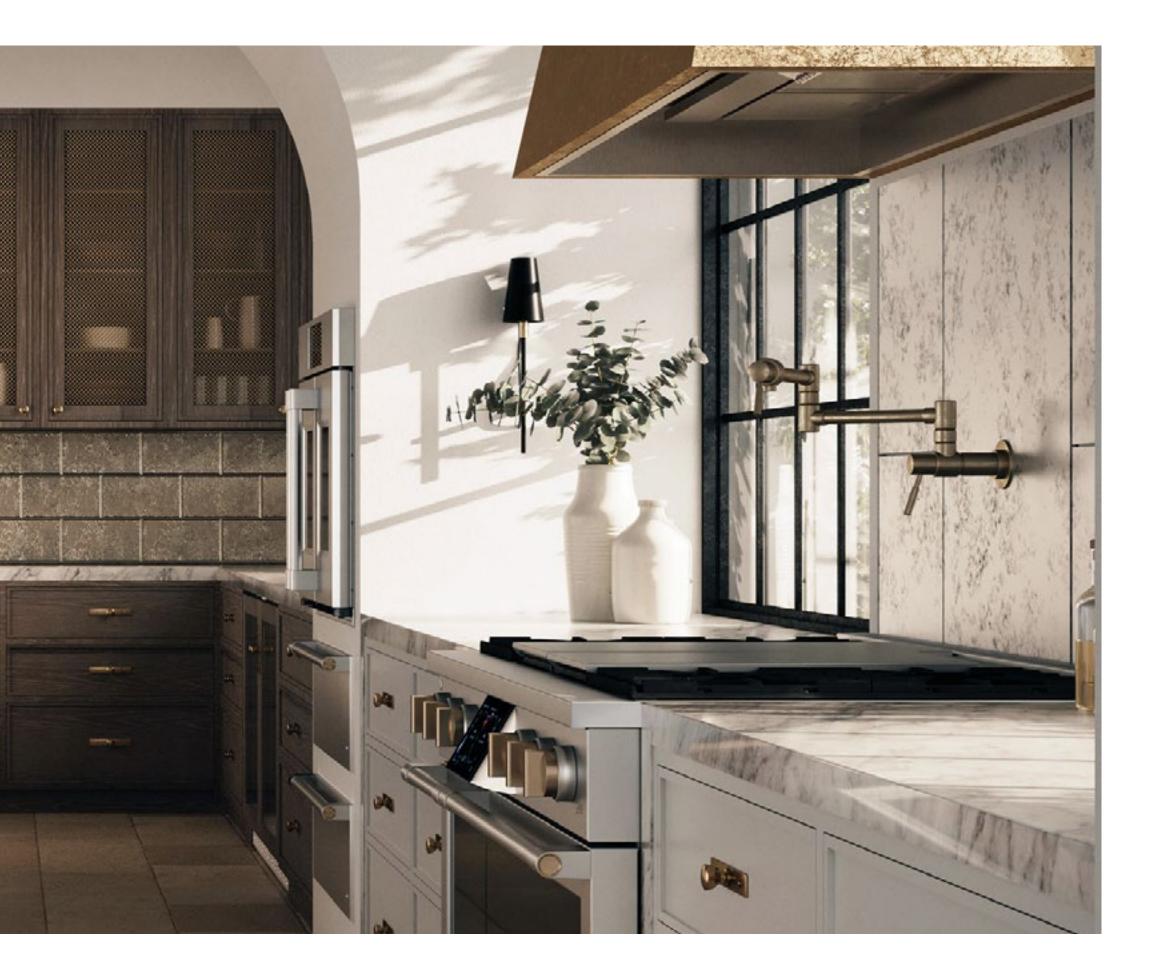

# TRADITIONAL STYLE WITH UNPARALLELED PERFORMANCE

The Monogram Statement Collection brings modern design together with traditional kitchen appliance features. Edge-to-edge handles and robust knobs feel integrated into the appliances. The gleaming stainless steel finish is set off with solid brass accents, wide glass windows, and rich interactive LCD displays. Restaurant-inspired features, such as the industry-exclusive TrueTemp burner, invite you to take on any cooking aspiration by offering a precise temperature-management system to deliver consistent results.

#### DEFINING DETAILS

Edge-to-Edge Handles with Brass End Caps Brass Burner Details Signature Wide Windows Substantial Knobs with Brass Accents