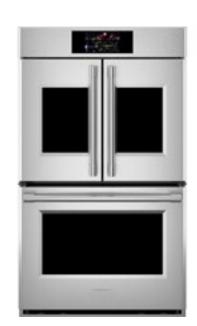

#### ZTDXIFPSNSS

30" Statement French-Door Double Wall Oven

Edge-to-edge handles, polished stainless steel, and hand-finished edges convey a sense of solidity and beauty. With French door design inspired by commercial kitchen designs, the precision engineered chain-drive mechanism allows for one-hand opening of both doors at the same time