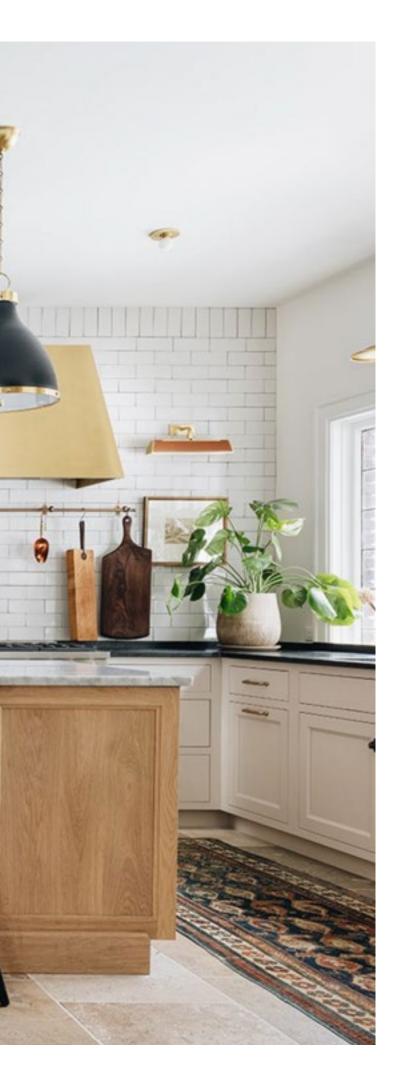

Featured (Left to Right): Statement Collection: ZSB9132NSS - 30" Five-in-One Wall Oven with Advantium Technology, ZVC48DTB1 - 48" Custom Brass Hood, ZDP366NTSS - 36" Dual-Fuel Professional Range

"I WANTED TO HAVE AN UNDERSTATED ELEGANCE TO THE ROOM. THE STATEMENT COLLECTION HAS HANDLES WITH BRASS DETAILING ON THE ENDS THAT IS JUST SO PERFECT FOR US. THAT LITTLE BRASS DETAILING IS A SUBTLE ELEGANT DETAIL THAT AMPS EVERYTHING UP."