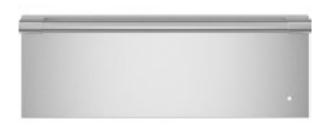

#### ZTW900PSNSS

30" Statement Warming Drawer

The Monogram Statement Collection edge-to-edge handles, polished stainless steel, and hand-finished edges convey a sense of solidity and beauty. Experience the luxury of perfectly heated dishes with this spacious 1.9 cu. ft. warming drawer.

> **ZKW700PSNSS** - 27" Statement Warming Drawer **ZXS900SSNSS** - 30" Statement Storage Drawer