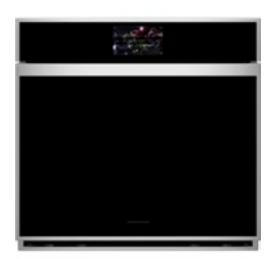

#### Z S B 9 2 3 1 N S S

30" Minimalist 5-in-1 Wall Oven with Advantium Speedcook Technology - 240V

> ZSB9131NSS 30" Minimalist 5-in-1 Wall Oven with Advantium Speedcook Technology - 120V

**Z E B I 2 2 7 S L S S** Built-In Microwave