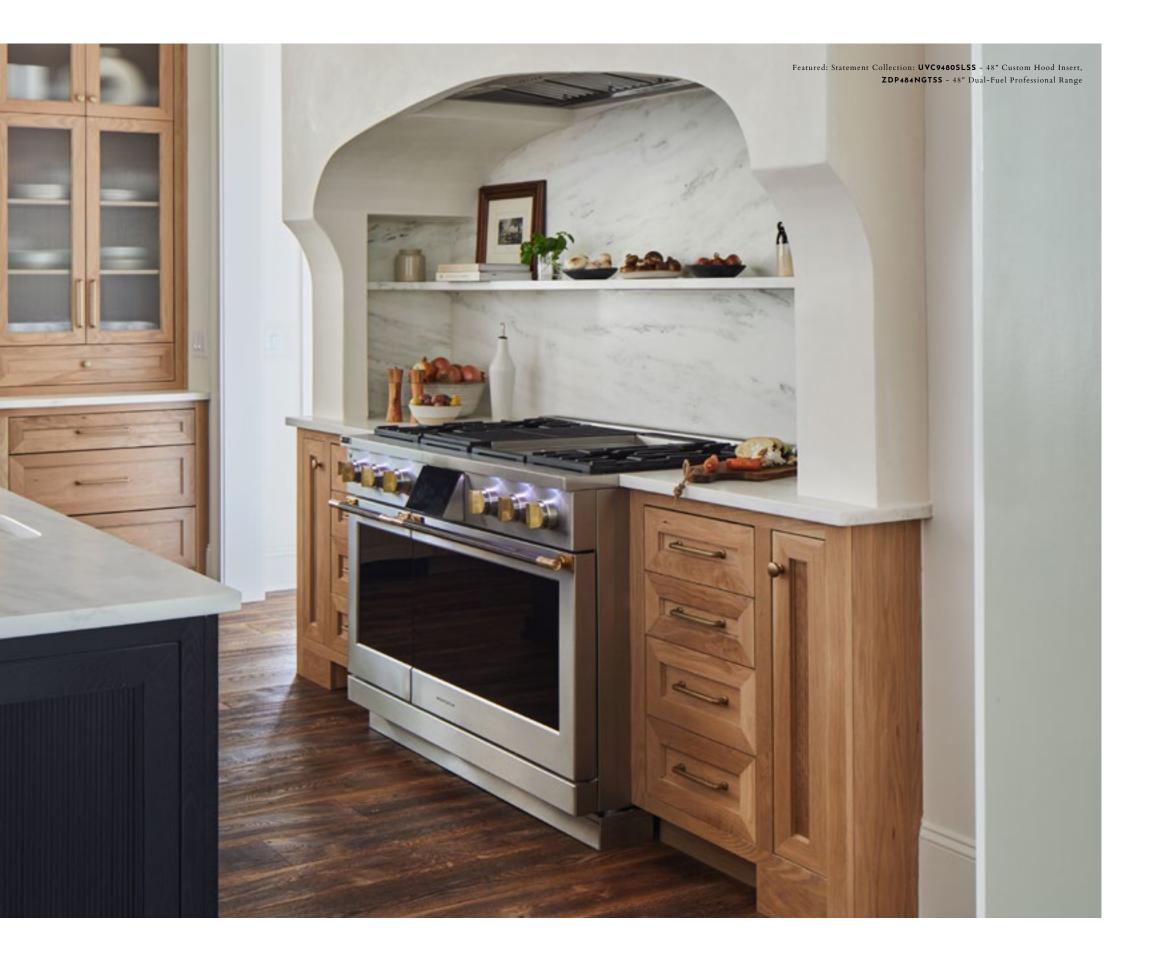

# TRADITIONAL STYLE WITH UNPARALLELED PERFORMANCE

The Monogram Statement Collection brings modern design together with traditional kitchen appliance features. Edge-to-edge handles and robust knobs feel integrated into the appliances. The gleaming stainless steel finish is set off with solid brass accents, wide glass windows, and rich interactive LCD displays. Restaurant-inspired features, such as the industry-exclusive TrueTemp burner, invite you to take on any cooking aspiration by offering a precise temperature-management system to deliver consistent results.

#### DEFINING DETAILS

Edge-to-Edge Handles with Brass End Caps Brass Burner Details Signature Wide Windows Substantial Knobs with Brass Accents

#### Z D P 4 8 4 N G T S S

48" Dual-Fuel Professional Range with Grill & Griddle

Built-In WiFi, powered by SmartHQ<sup>TM</sup> app perfectly in sync with your busy lifestyle. Connect, control, and manage your oven from anywhere with a smartphone or tablet.