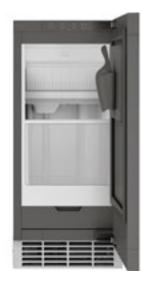

**ZIDI240HII** · 24" Double-Drawer Bar Refrigerators (Panel Ready)

**UCCI5NPRII** 15" Built-In Gourmet Clear Ice Maker

Dispense clear ice that melts slowly for daily usage and entertaining. Equipped with built-in WiFi powered by SmartHQ App, you can control this icemaker from anywhere.

UNC15NPRII - 15" Built-In Nugget Ice Maker

#1-M0007-23