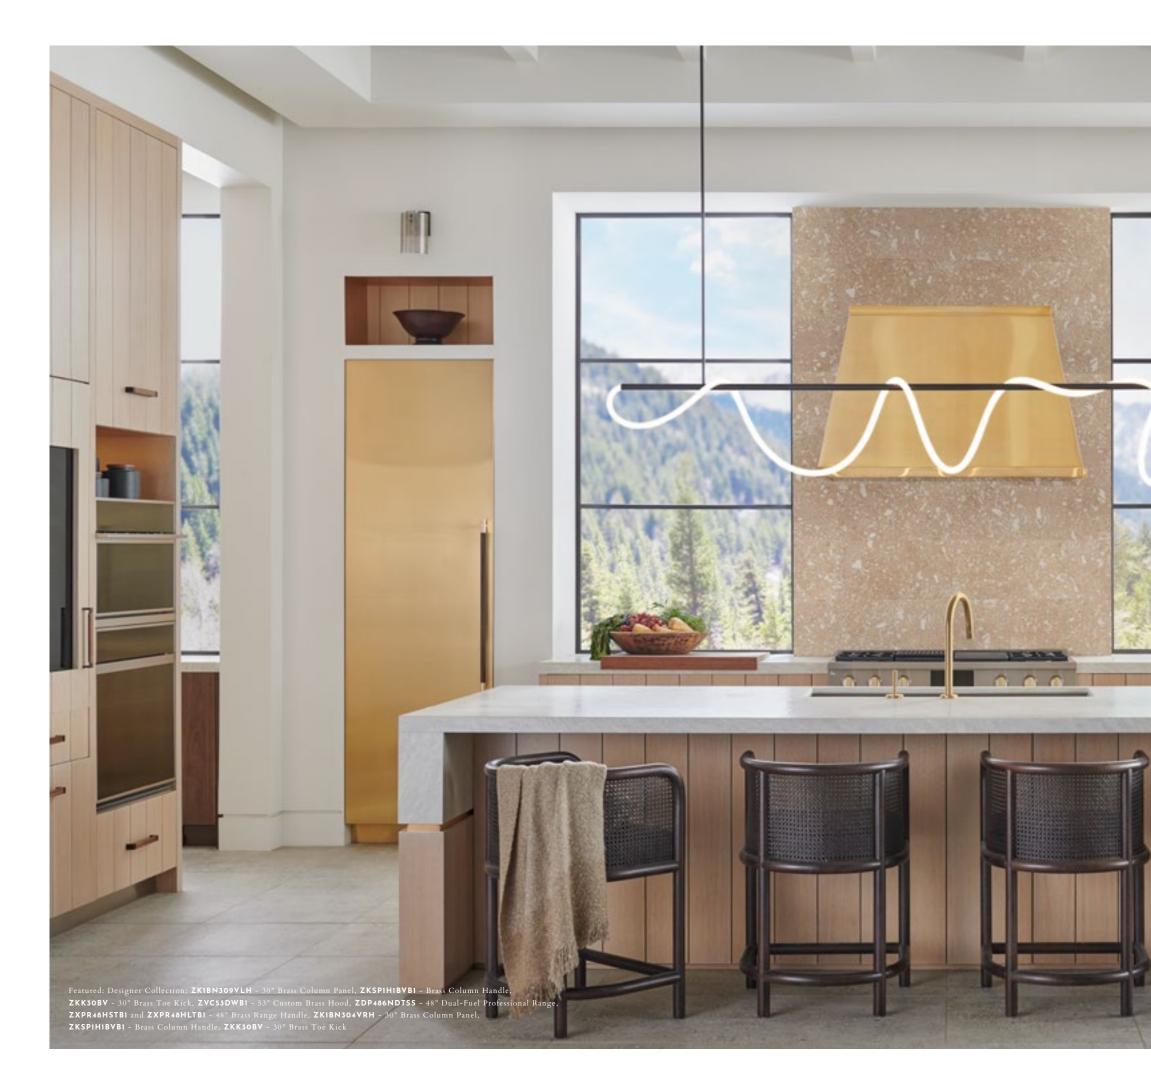

# THE DESIGNER

Inspired by fine jewelry, the Monogram Designer Collection features two thought-provoking aesthetics for custom appliances. For owners looking for a bold design, the Brass Collection presents an elegant aesthetic, based on the fundamentals of classical architecture, in gold and polished hues. In contrast, the Titanium Collection presents a contemporary luxury aesthetic rooted in the art of reductionism, with sleek lines and dark-charcoal muted tones.

The Monogram Designer Collection is disrupting the luxury space with the debut of the industry's first-ever custom 96-inch high refrigeration panels – the brand's unparalleled panel that stretches floor to ceiling – and custom hoods and handles that allow consumers to personalize their appliances. Inspired by fine jewelry, each piece is designed to have tailored and refined style and proportions. Both collections, brass and titanium, feature striking finishes with hardware, sustainably sourced, Greenguard Gold Certified, durable leather.

# THE BRASS COLLECTION

AUTHENTIC BRASS and CHOCOLATE LEATHER

BRUSHED BRASS KNOBS for RANGE

KEELER BRASS CO. HANDLES for RANGE, COLUMNS and DISHWASHERS

# INDUSTRY'S ONLY 96" COLUMN PANEL

for REFRIGERATOR or FREEZER

BRUSHED BRASS

For 30" and 36" column doors. Handle sold seperately. Toe kick and top plate accessories required.

ON OVERSIZED PROFESSIONAL HOOD

LIVING, UNLACQUERED BRASS HANDLES with TIMEPIECE-INSPIRED HANDLES

SUSTAINABLY SOURCED GREENGUARD GOLD CERTIFIED LEATHER Inlaid brass creates an elegant touch.