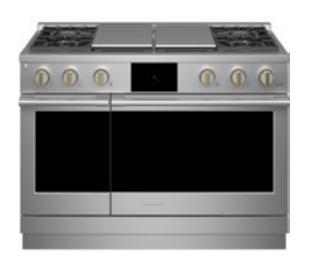

#### Z D P 3 6 4 N D T S S

36" Dual-Fuel Professional Range with Griddle

This powerful 21,000 BTU gas burner range offers a precision temperaturemanagement system that works with Hestan Cue<sup>TM</sup> cookware for a consistently delicious cooking experience.

#### Z D P 3 6 6 N T S S

36" Dual-Fuel Professional Range

Reversible grates are easy to clean and complement different culinary techniques, with a flat side for traditional cooking and contoured side that perfectly holds roundbottom woks.