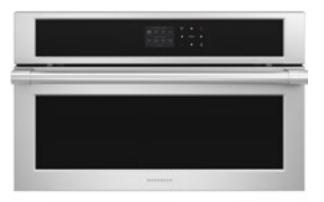

**Z M B 9 0 3 2 S N S S** 30" Statement Steam Oven

Steam cooking – this healthy method of cooking helps foods to better retain their flavor, color and nutritional value.

**Z M B 9 O 3 I S N S S** 30" Minimalist Steam Oven