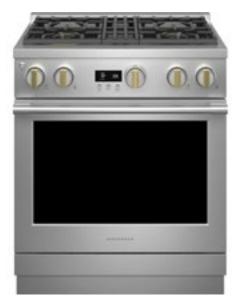

#### Z D P 3 6 6 N T S S

36" Dual-Fuel Professional Range

Reversible grates are easy to clean and complement different culinary techniques, with a flat side for traditional cooking and contoured side that perfectly holds roundbottom woks.