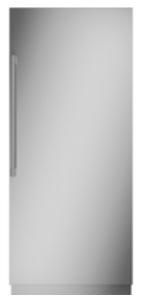

#### Z | R 3 6 1 N P R | I

36" Column Refrigerator

Panel-ready column refrigerator with fully integrated column design and concealed hinge offers a look of seamless perfection that installs flush with surrounding cabinetry.

ZIR361NBRII - 36" Column Refrigerator ZIR301NPNII - 30" Column Refrigerator ZIR301NBRII - 30" Column Refrigerator ZIR241NPNII - 24" Column Refrigerator ZIR241NBRII - 24" Column Refrigerator