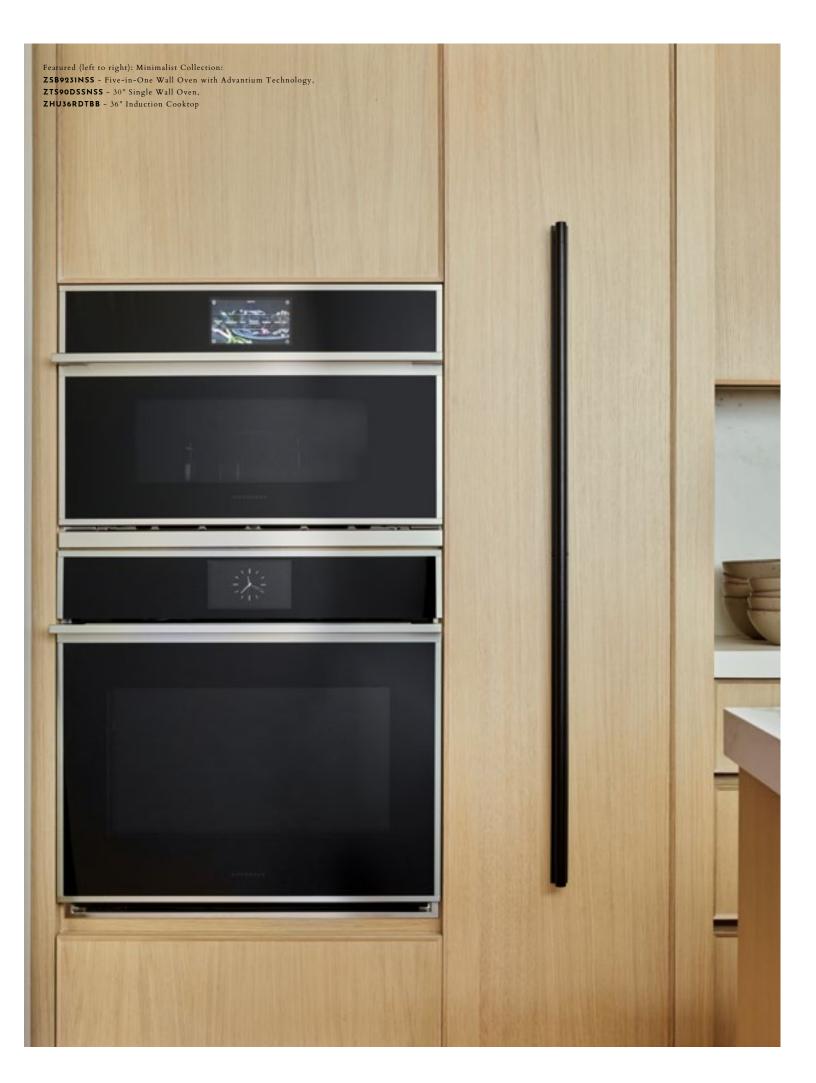

#### Z S B 9 2 3 2 N S S

30" Statement 5-in-1 Wall Oven with Advantium Speedcook Technology - 240V

> ZSB9132NSS 30" Statement 5-in-1 Wall Oven with Advantium Speedcook Technology - 120V

#### Z S B 9 2 3 1 N S S

30" Minimalist 5-in-1 Wall Oven with Advantium Speedcook Technology - 240V

> ZSB9131NSS 30" Minimalist 5-in-1 Wall Oven with Advantium Speedcook Technology - 120V

**Z E B I 2 2 7 S L S S** Built-In Microwave