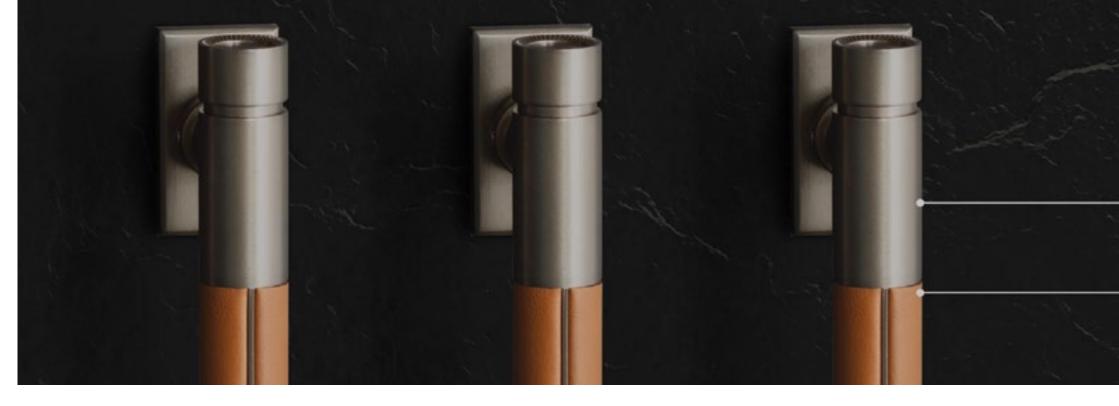

The Monogram Designer Collection is disrupting the luxury space with the debut of the industry's first-ever custom 96-inch high refrigeration panels – the brand's unparalleled panel that stretches floor to ceiling – and custom hoods and handles that allow consumers to personalize their appliances. Inspired by fine jewelry, each piece is designed to have tailored and refined style and proportions. Both collections, brass and titanium, feature striking finishes with hardware, sustainably sourced, Greenguard Gold Certified, durable leather.

# THE TITANIUM COLLECTION

TITANIUM METAL and CAMEL LEATHER

1

- OVERSIZED and UNIQUELY ANGLED TITANIUM HOOD with BEAUTIFUL DETAILED INLAY

TITANIUM HANDLES with TIMEPIECE-INSPIRED DETAILS

SUSTAINABLY SOURCED GREENGUARD GOLD CERTIFIED LEATHER Inlaid titanium creates an elegant touch.