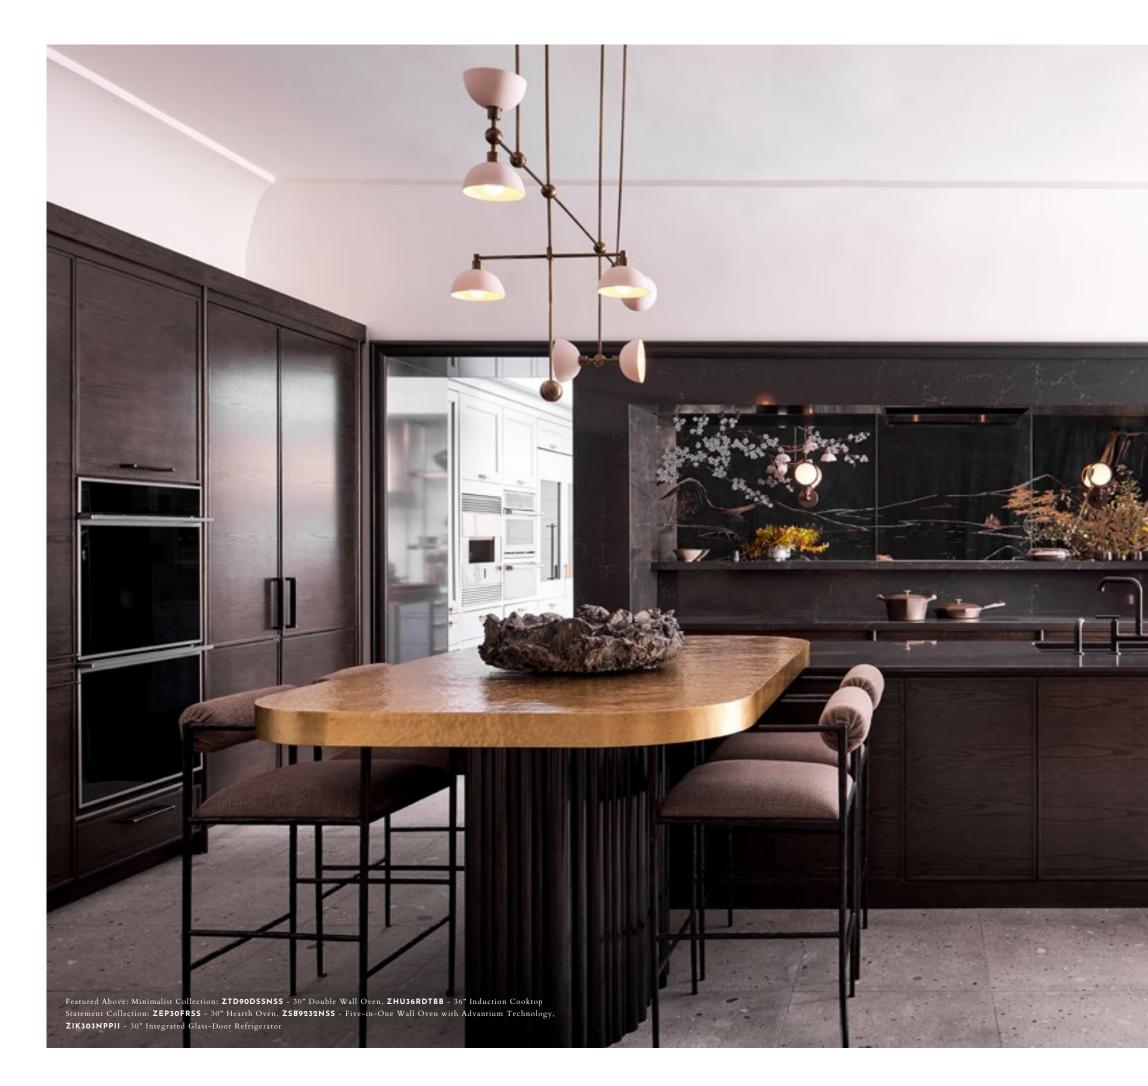

Featured (Left to Right): Statement Collection: ZSB9132NSS - 30" Five-in-One Wall Oven with Advantium Technology, ZVC48DTB1 - 48" Custom Brass Hood, ZDP366NTSS - 36" Dual-Fuel Professional Range

"I WANTED TO HAVE AN UNDERSTATED ELEGANCE TO THE ROOM. THE STATEMENT COLLECTION HAS HANDLES WITH BRASS DETAILING ON THE ENDS THAT IS JUST SO PERFECT FOR US. THAT LITTLE BRASS DETAILING IS A SUBTLE ELEGANT DETAIL THAT AMPS EVERYTHING UP."