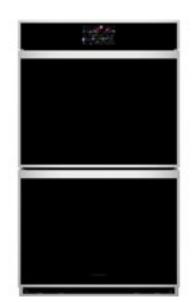

#### ZTDXIDSSNSS

30" Minimalist Electric Convection Double Wall Oven (Push-to-Open)

Streamlined design and precisely machined metals create a contemporary yet functional aesthetic. Sleek handleless design now benefits from the convenience of voice control. Once programmed, you can use your voice to open the oven door, preheat the oven and more, all without raising a finger.

ZTD90DSSNSS - 30" Minimalist Electric Convection Double Wall Oven

**Z T S X I F P S N S S** 30" Statement French-Door Single Wall Oven

Inspired by commercial kitchen designs, the precision engineered chain-drive mechanism allows for one-hand opening of both doors at the same time.