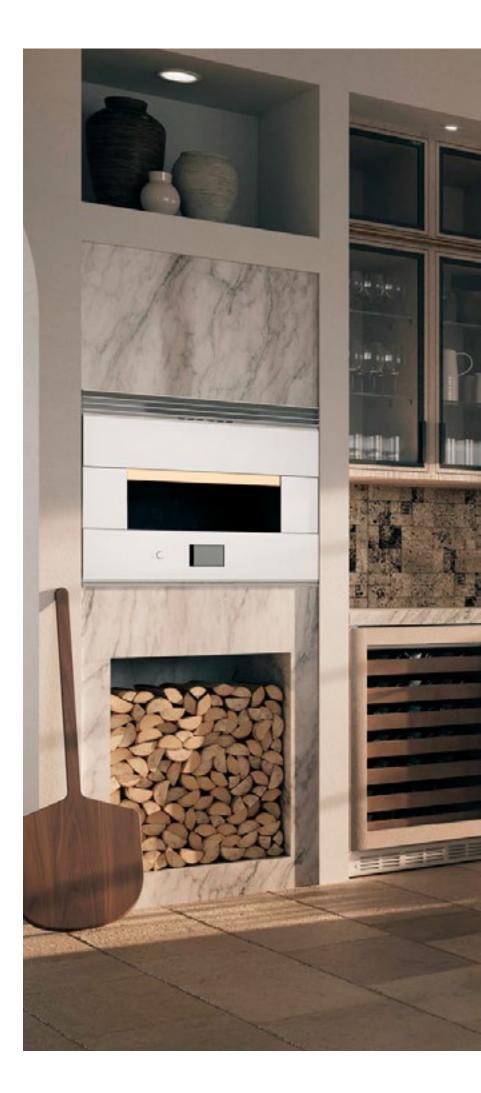

ZDT985SSNSS - Fully Integrated Minimalist ZDT985SINII - Fully Integrated Panel-Ready ZDT925SPNSS - Fully Integrated Statement ZDT925SINII - Fully Integrated Panel-Ready

**Z E P 3 O F R S S** 30" Hearth Oven

Handcrafted luxury can be found in every aspect of the design, from the brushed stainless exterior to the simple touch controls. Flush installation offers a look of seamless perfection that installs flush with surrounding cabinetry.