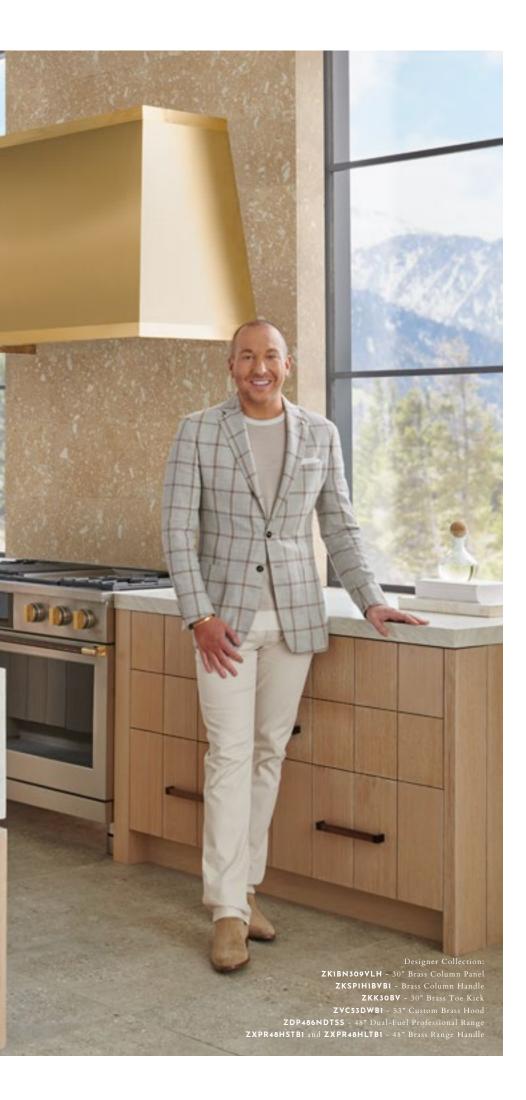

Featured (Left to Right): Statement Collection: ZSB9132NSS - 30" Five-in-One Wall Oven with Advantium Technology, ZVC48DTB1 - 48" Custom Brass Hood, ZDP366NTSS - 36" Dual-Fuel Professional Range

"I WANTED TO HAVE AN UNDERSTATED ELEGANCE TO THE ROOM. THE STATEMENT COLLECTION HAS HANDLES WITH BRASS DETAILING ON THE ENDS THAT IS JUST SO PERFECT FOR US. THAT LITTLE BRASS DETAILING IS A SUBTLE ELEGANT DETAIL THAT AMPS EVERYTHING UP."