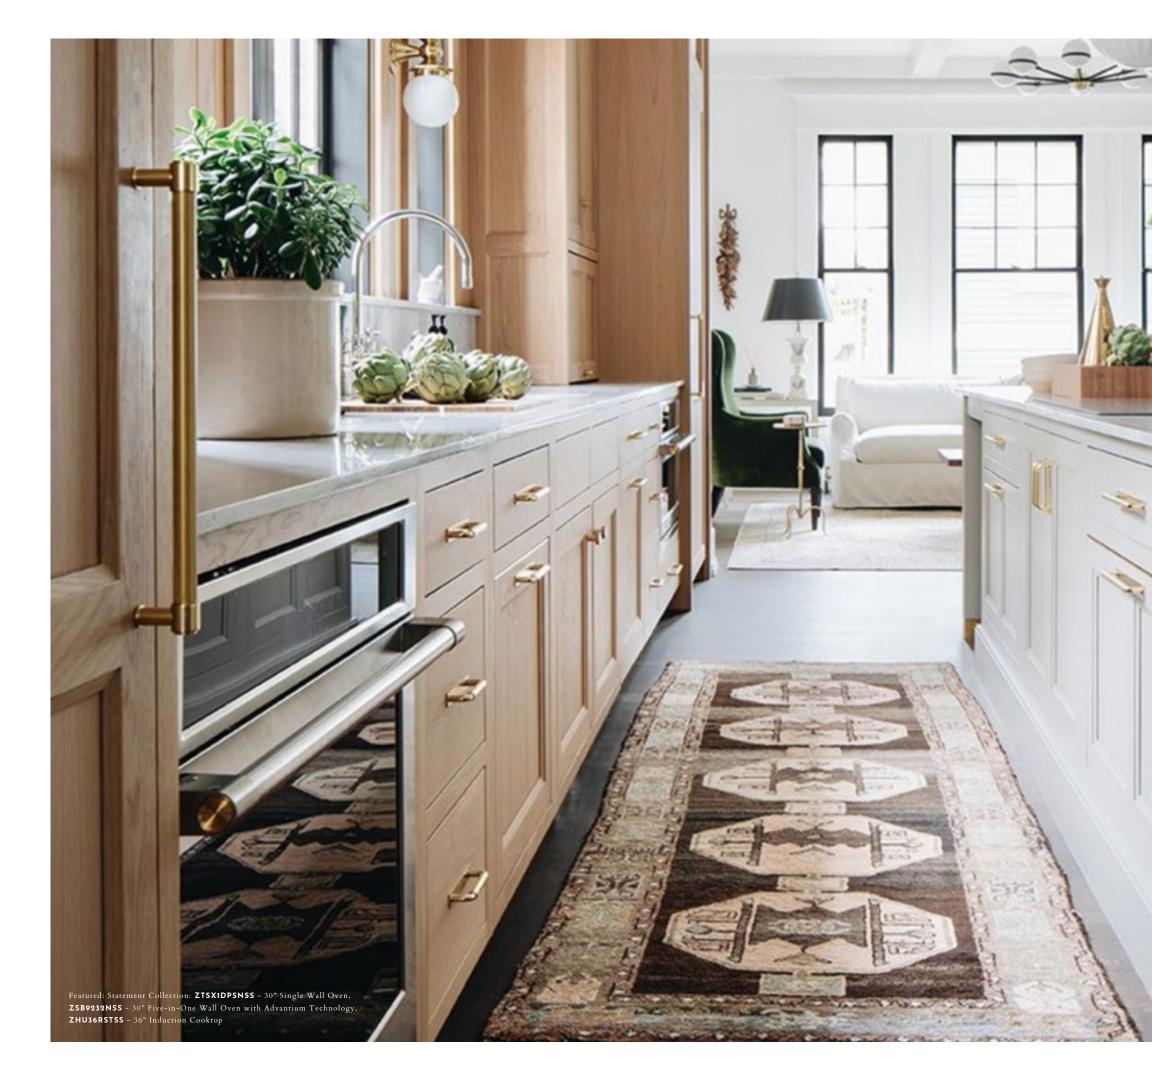

Featured (Left to Right): Statement Collection: ZSB9132NSS - 30" Five-in-One Wall Oven with Advantium Technology, ZVC48DTB1 - 48" Custom Brass Hood, ZDP366NTSS - 36" Dual-Fuel Professional Range

"I WANTED TO HAVE AN UNDERSTATED ELEGANCE TO THE ROOM. THE STATEMENT COLLECTION HAS HANDLES WITH BRASS DETAILING ON THE ENDS THAT IS JUST SO PERFECT FOR US. THAT LITTLE BRASS DETAILING IS A SUBTLE ELEGANT DETAIL THAT AMPS EVERYTHING UP."