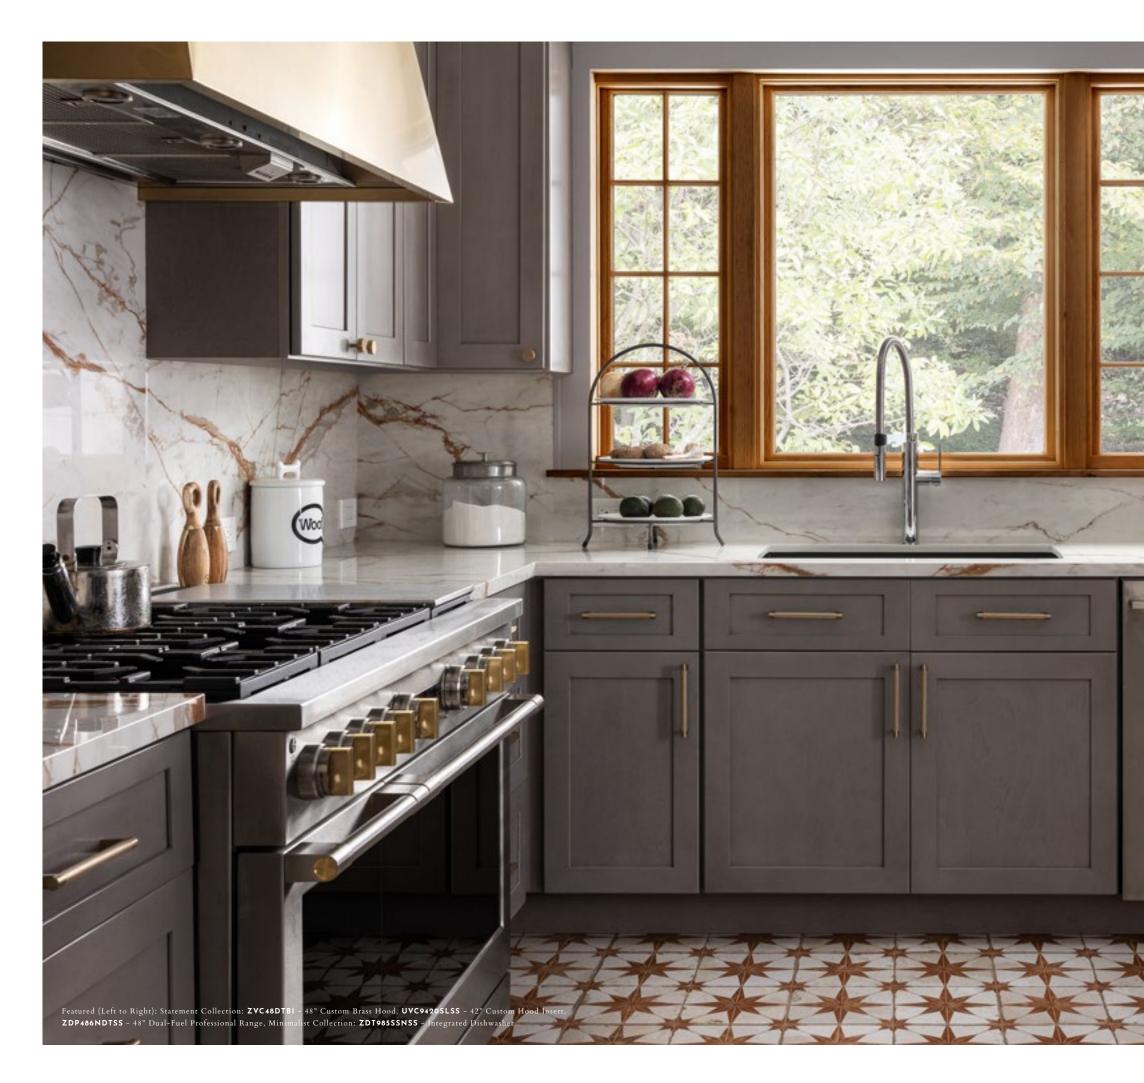

Featured (Left to Right): Statement Collection: ZSB9132NSS - 30" Five-in-One Wall Oven with Advantium Technology, ZVC48DTB1 - 48" Custom Brass Hood, ZDP366NTSS - 36" Dual-Fuel Professional Range

"I WANTED TO HAVE AN UNDERSTATED ELEGANCE TO THE ROOM. THE STATEMENT COLLECTION HAS HANDLES WITH BRASS DETAILING ON THE ENDS THAT IS JUST SO PERFECT FOR US. THAT LITTLE BRASS DETAILING IS A SUBTLE ELEGANT DETAIL THAT AMPS EVERYTHING UP."