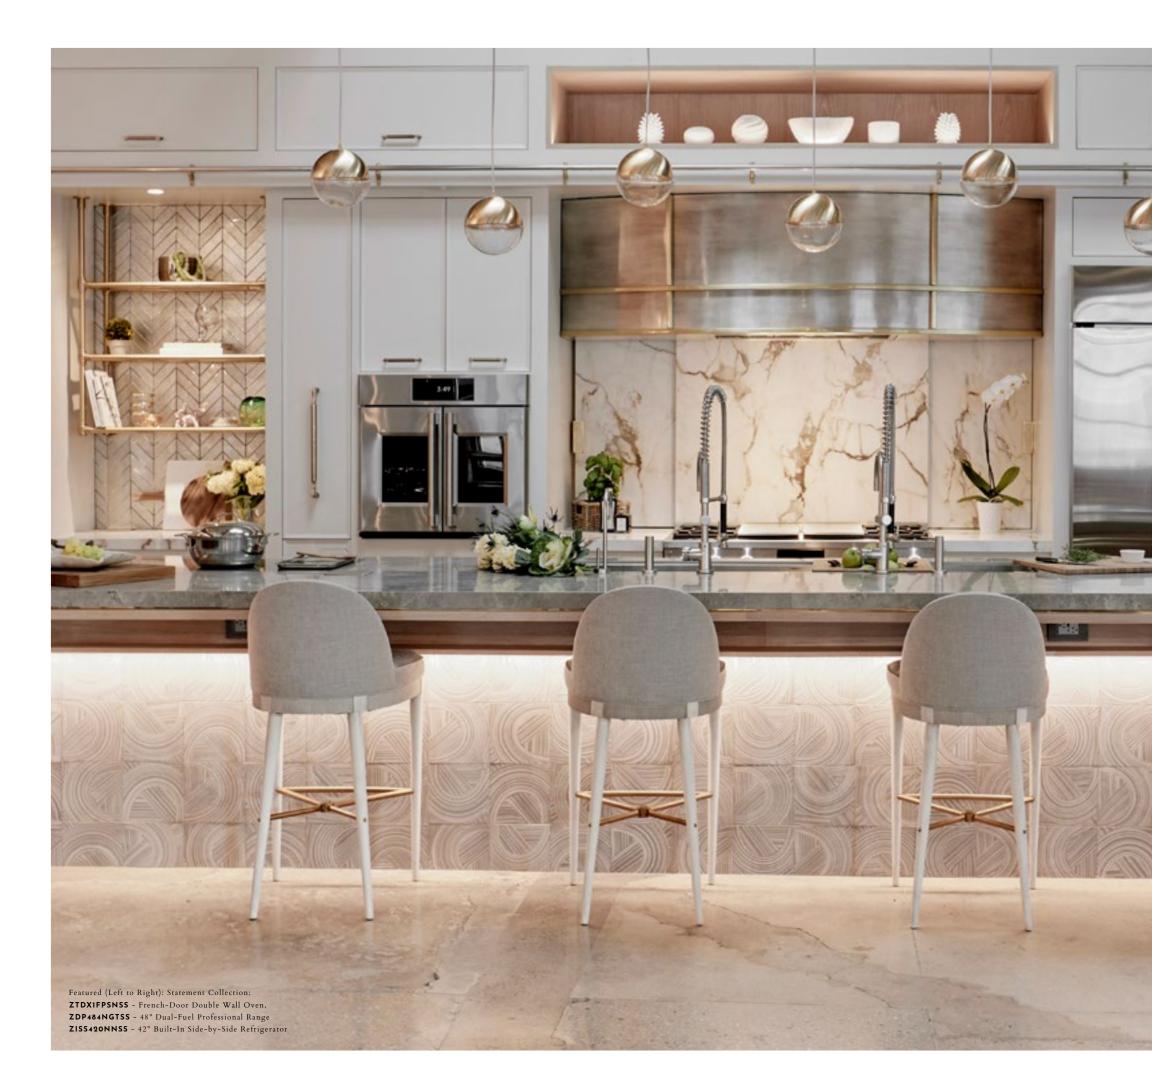

Featured (Left to Right): Statement Collection: ZSB9132NSS - 30" Five-in-One Wall Oven with Advantium Technology, ZVC48DTB1 - 48" Custom Brass Hood, ZDP366NTSS - 36" Dual-Fuel Professional Range

"I WANTED TO HAVE AN UNDERSTATED ELEGANCE TO THE ROOM. THE STATEMENT COLLECTION HAS HANDLES WITH BRASS DETAILING ON THE ENDS THAT IS JUST SO PERFECT FOR US. THAT LITTLE BRASS DETAILING IS A SUBTLE ELEGANT DETAIL THAT AMPS EVERYTHING UP."