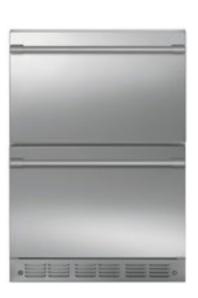

**ZDW1240HII** · 24" Wine Reserve (Stainless Steel)

**Z I D S 2 4 0 N S S** 24" Double-Drawer Bar Refrigerators (Stainless Steel)

Full-extension slide-out refrigerated drawers provide storage for everything from whole melons to 146 12 oz. cans.