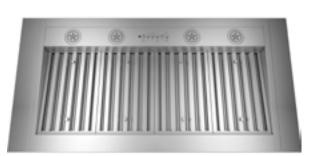

**Z V W I 4 8 0 S P S S** 48" Stainless Steel Professional Hood

A must have for aspiring chefs, this powerful ventilation system removes cooking fumes quickly and completely for a perfectly odor-free kitchen.

ZVW1360SPSS - 36" Stainless Steel Professional Hood

UVC9480SLSS

48" Custom Hood Insert

LED Light Hood provides a bright view of your cooktop as you prepare your favorite meals.

UVC9420SLSS - 42" Custom Hood Insert UVC9360SLSS - 36" Custom Hood Insert UVC9300SLSS - 30" Custom Hood Insert