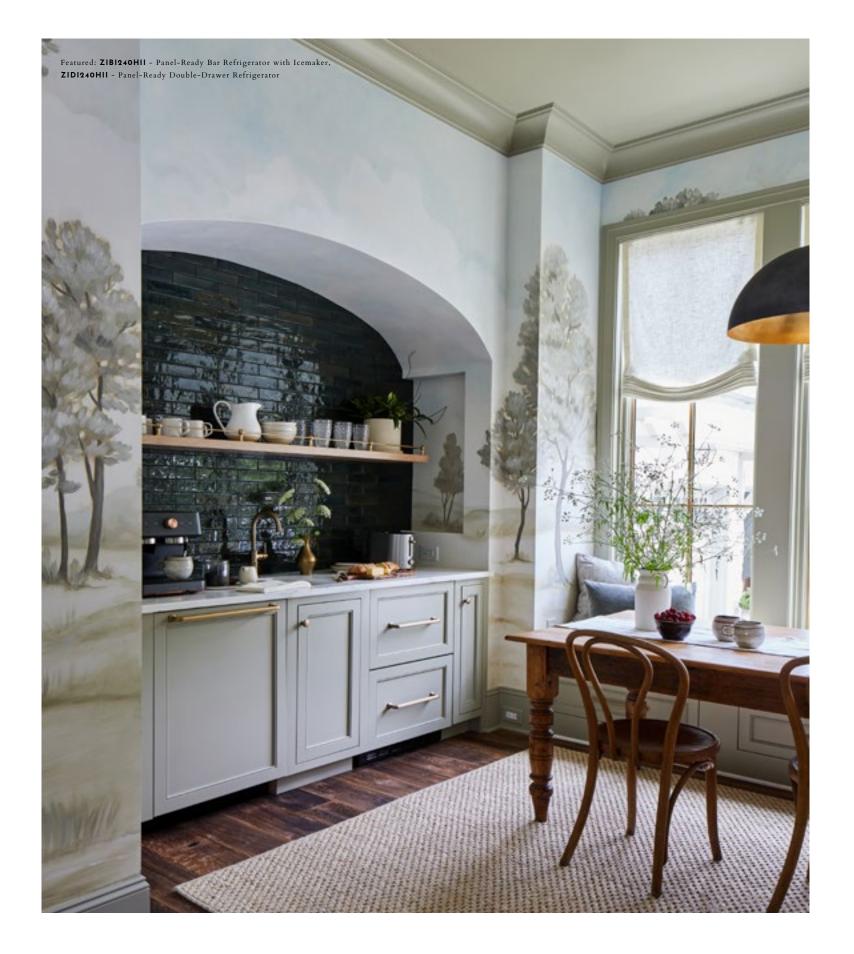

**Z D B I 2 4 0 H I I** 24" Beverage Center (Panel Ready)

Panel-ready appliances let you coordinate models with cabinetry for a look of elegant understatement. Customers must choose a custom door panel and handle to complement their decor.

**ZDBR240NBS** - 24" Beverage Center (Stainless Steel)

**Z D W R 2 4 0 N B S** 24" Wine Reserve (Panel Ready)

Digital touch controls provide precise temperature settings for aging or serving wine, and a LED display allows easy viewing of temperatures. Designed to enhance choice and customization.

**ZDW1240HII** · 24" Wine Reserve (Stainless Steel)

**Z I D S 2 4 0 N S S** 24" Double-Drawer Bar Refrigerators (Stainless Steel)

Full-extension slide-out refrigerated drawers provide storage for everything from whole melons to 146 12 oz. cans.

**ZIDI240HII** · 24" Double-Drawer Bar Refrigerators (Panel Ready)

**UCCI5NPRII** 15" Built-In Gourmet Clear Ice Maker

Dispense clear ice that melts slowly for daily usage and entertaining. Equipped with built-in WiFi powered by SmartHQ App, you can control this icemaker from anywhere.