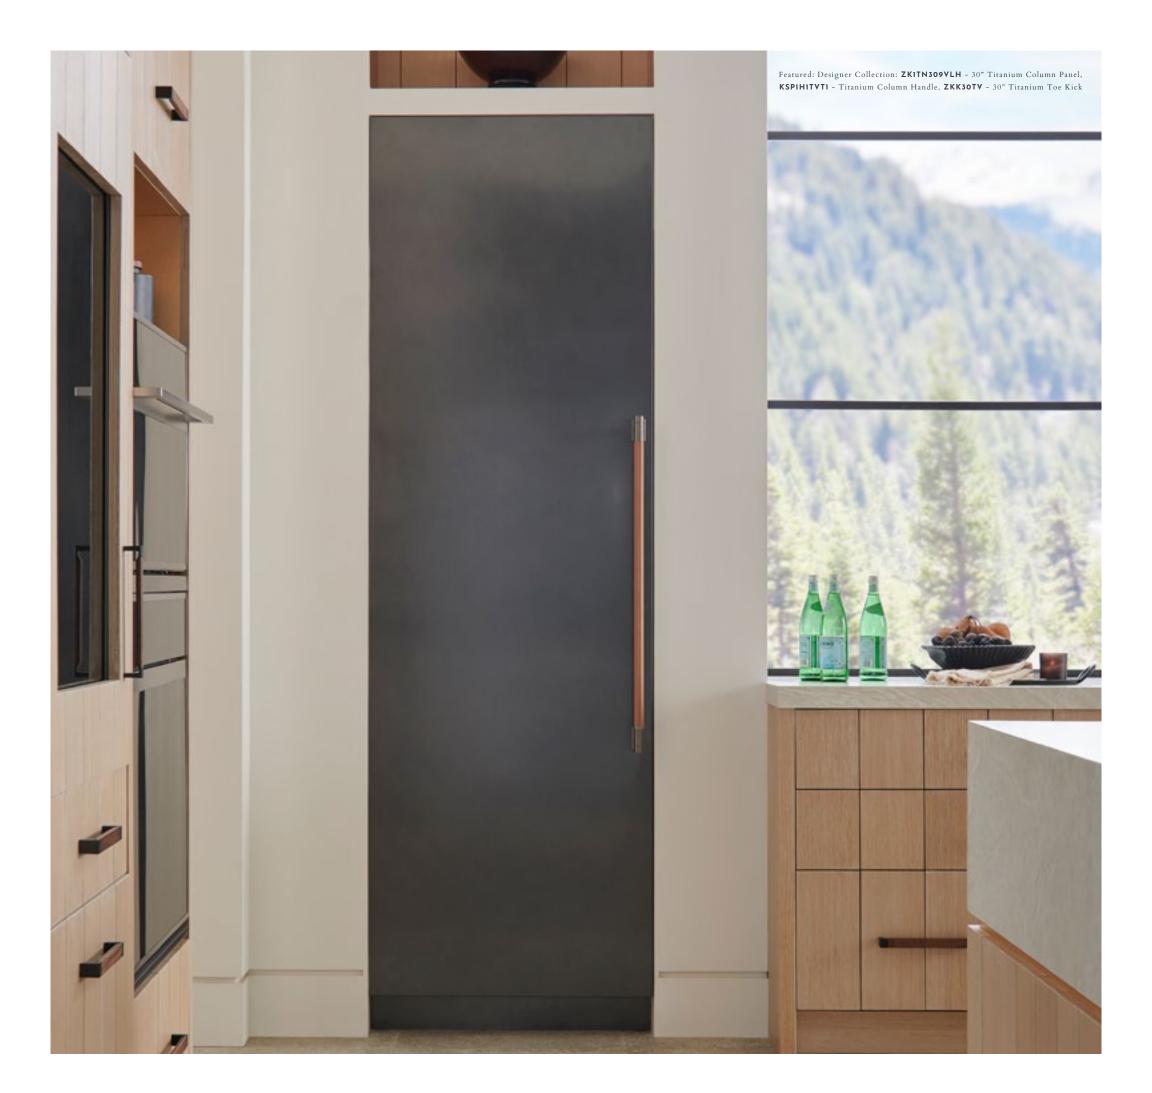

# THE DESIGNER

Inspired by fine jewelry, the Monogram Designer Collection features two thought-provoking aesthetics for custom appliances. For owners looking for a bold design, the Brass Collection presents an elegant aesthetic, based on the fundamentals of classical architecture, in gold and polished hues. In contrast, the Titanium Collection presents a contemporary luxury aesthetic rooted in the art of reductionism, with sleek lines and dark-charcoal muted tones.

The Monogram Designer Collection is disrupting the luxury space with the debut of the industry's first-ever custom 96-inch high refrigeration panels – the brand's unparalleled panel that stretches floor to ceiling – and custom hoods and handles that allow consumers to personalize their appliances. Inspired by fine jewelry, each piece is designed to have tailored and refined style and proportions. Both collections, brass and titanium, feature striking finishes with hardware, sustainably sourced, Greenguard Gold Certified, durable leather.

# THE TITANIUM COLLECTION

TITANIUM METAL and CAMEL LEATHER

### KNOBS for RANGE

KEELER BRASS CO. HANDLES for RANGE, COLUMNS and DISHWASHERS

INDUSTRY'S ONLY 96" TITANIUM COLUMN PANEL for REFRIGERATOR or FREEZER For 30" and 36" column doors. Handle sold seperately. Toe kick and top plate accessories required.

1

- OVERSIZED and UNIQUELY ANGLED TITANIUM HOOD with BEAUTIFUL DETAILED INLAY

TITANIUM HANDLES with TIMEPIECE-INSPIRED DETAILS

SUSTAINABLY SOURCED GREENGUARD GOLD CERTIFIED LEATHER Inlaid titanium creates an elegant touch.