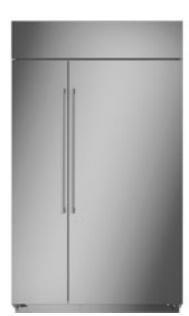

#### Z I S S 4 8 0 N N S S

48" Built-In Side-by-Side Refrigerator, with Non-Dispenser (Stainless Steel)

Designed to enhance choice and customization, Statement and Minimalist Collection refrigerators do not come with handles. Handles must be chosen separately and ordered through a Monogram representative.

ZI5480NNII - 48" Built-In Side-by-Side, Non-Dispenser (Panel Ready) ZIS5420NNSS - 42" Built-In Side-by-Side, Non-Dispenser (Stainless Steel) ZI5420NNII - 42" Built-In Side-by-Side, Non-Dispenser (Panel Ready)