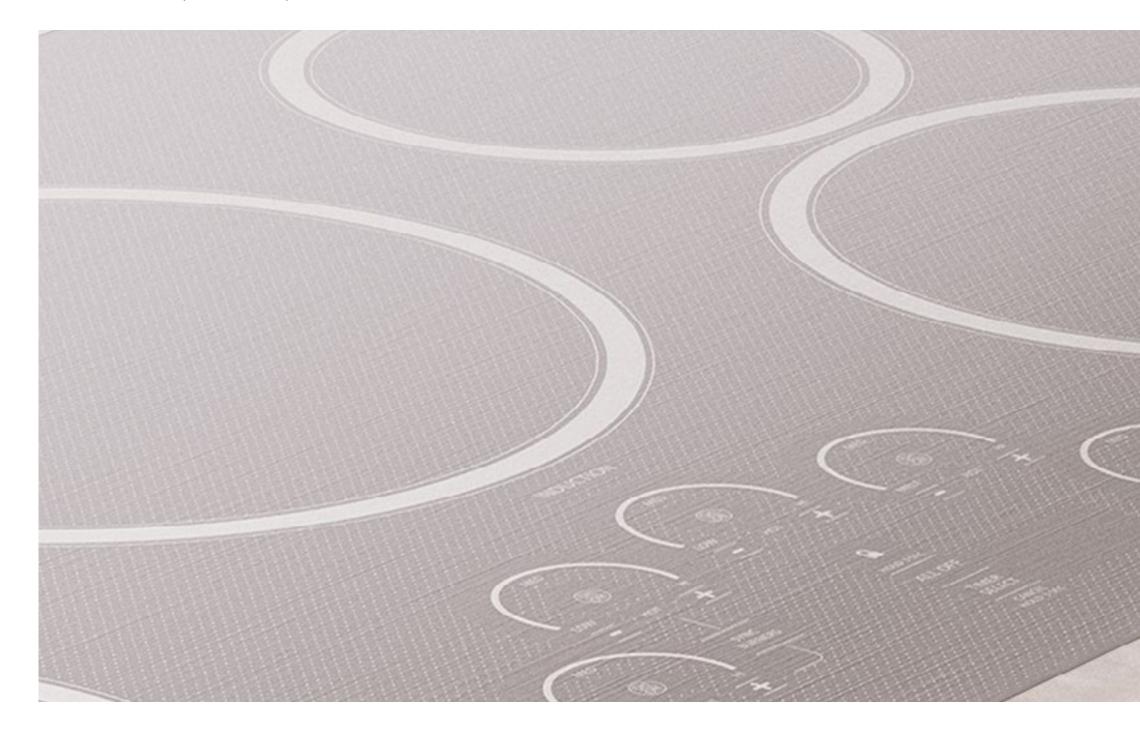

#### Z H P 3 6 5 E T V S S

36" Induction Professional Range

Elevate your cooking experience with an induction cooktop that uses electromagnetic technology to provide rapid heat and quickly respond to changes in temperature for flawless results.

> ZGU364NDTSS - 36" Professional Gas Rangetop with Griddle ZGU366NTSS - 36" Professional Gas Rangetop

**Z H U 3 6 R S T S S** 36" Induction Cooktop (Black)

This 5-burner induction cooktop provides rapid heat that quickly responds when you change the temperature. Electromagnetic technology heats the pan, not the cooktop surface, allowing the cooktop to stay cool.