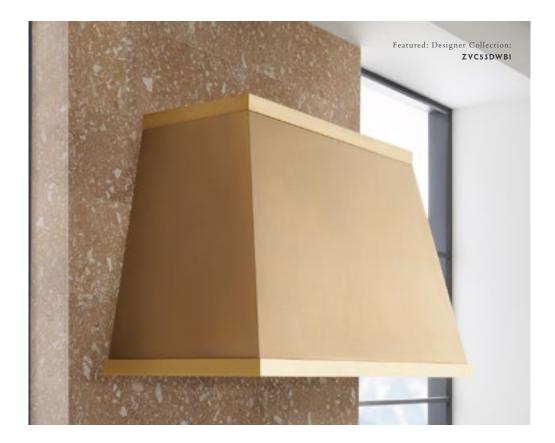

> ZGU36RSLSS - 30" Gas Cooktop ZGU30RSLSS - 36" Gas Cooktop

**Z V C 5 3 D W B 1** 53" Designer Collection Brass Hood

**Z V C 5 3 D W T T** 53" Designer Collection Titanium Hood

**Z V C 4 8 D T B 1** 48" Custom Brass Hood