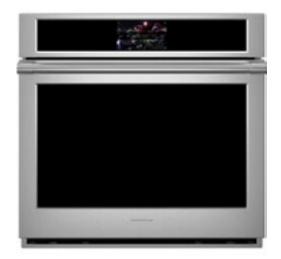

#### Z S B 9 2 3 2 N S S

30" Statement 5-in-1 Wall Oven with Advantium Speedcook Technology - 240V

> ZSB9132NSS 30" Statement 5-in-1 Wall Oven with Advantium Speedcook Technology - 120V