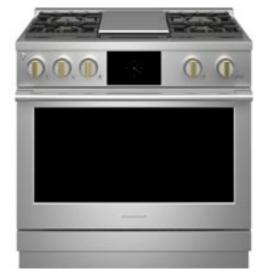

#### Z D P 3 O 4 N T S S

30" Dual-Fuel Professional Range

Delivering exceptional cooking flexibility, the 21,000-BTU multiring brass burner and dual-stack burners offer a range of heat settings, from gentle simmer to intense flame.