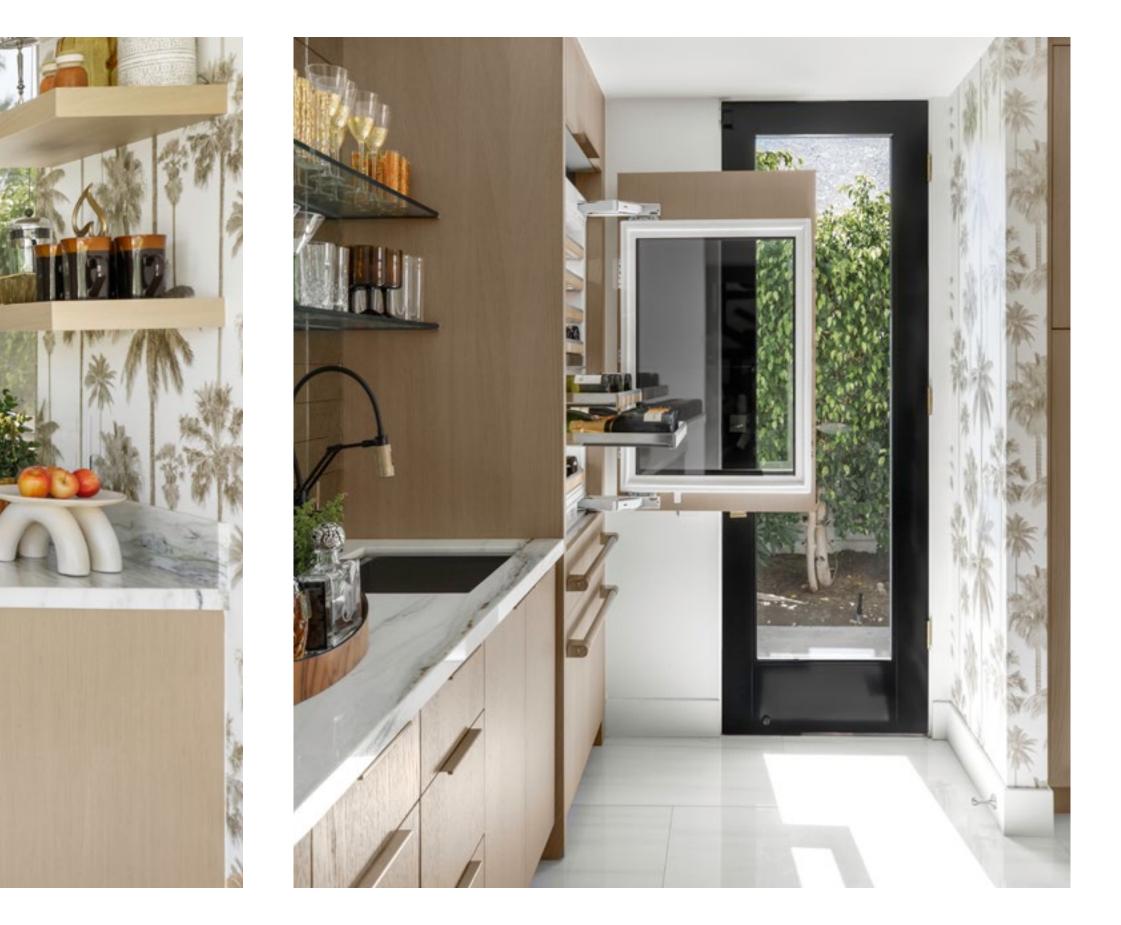

# THE STATEMENT COLLECTION

# TRADITIONAL STYLE WITH UNPARALLELED PERFORMANCE

The Monogram Statement Collection brings modern design together with traditional kitchen appliance features. Edge-to-edge handles and robust knobs feel integrated into the appliances. The gleaming stainless steel finish is set off with solid brass accents, wide glass windows, and rich interactive LCD displays. Restaurant-inspired features, such as the industry-exclusive TrueTemp burner, invite you to take on any cooking aspiration by offering a precise temperature-management system to deliver consistent results.

#### DEFINING DETAILS

Edge-to-Edge Handles with Brass End Caps Brass Burner Details Signature Wide Windows Substantial Knobs with Brass Accents