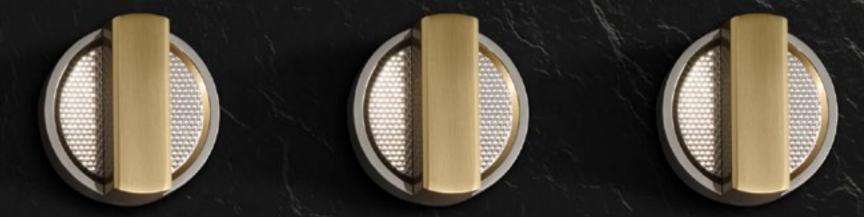

# TRADITIONAL STYLE WITH UNPARALLELED PERFORMANCE

The Monogram Statement Collection brings modern design together with traditional kitchen appliance features. Edge-to-edge handles and robust knobs feel integrated into the appliances. The gleaming stainless steel finish is set off with solid brass accents, wide glass windows, and rich interactive LCD displays. Restaurant-inspired features, such as the industry-exclusive TrueTemp burner, invite you to take on any cooking aspiration by offering a precise temperature-management system to deliver consistent results.

#### DEFINING DETAILS

Edge-to-Edge Handles with Brass End Caps Brass Burner Details Signature Wide Windows Substantial Knobs with Brass Accents

#### ZGU36ESLS

36" Gas Cooktop with Electronic Timer

Precision knobs with embedded sapphire glass illuminate, making it easy to view and select heat settings. Brass burner accents offer the ultimate in elegant styling.