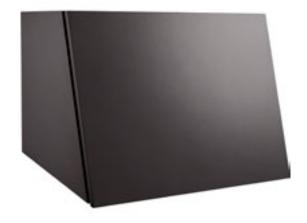

1

- OVERSIZED and UNIQUELY ANGLED TITANIUM HOOD with BEAUTIFUL DETAILED INLAY

TITANIUM HANDLES with TIMEPIECE-INSPIRED DETAILS

SUSTAINABLY SOURCED GREENGUARD GOLD CERTIFIED LEATHER Inlaid titanium creates an elegant touch.