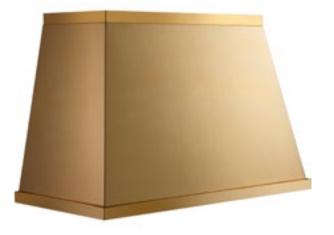

> ZGU36RSLSS - 30" Gas Cooktop ZGU30RSLSS - 36" Gas Cooktop

**Z V C 5 3 D W B 1** 53" Designer Collection Brass Hood

**Z V C 5 3 D W T T** 53" Designer Collection Titanium Hood

**Z V C 4 8 D T B 1** 48" Custom Brass Hood

Handcrafted from stainless steel then PVD coated brass, this made-to-order accompaniment to the Monogram 48" insert creates an aesthetically pleasing centerpiece for the kitchen.

**ZVC48STSS** • 48" Custom Stainless Steel Hood