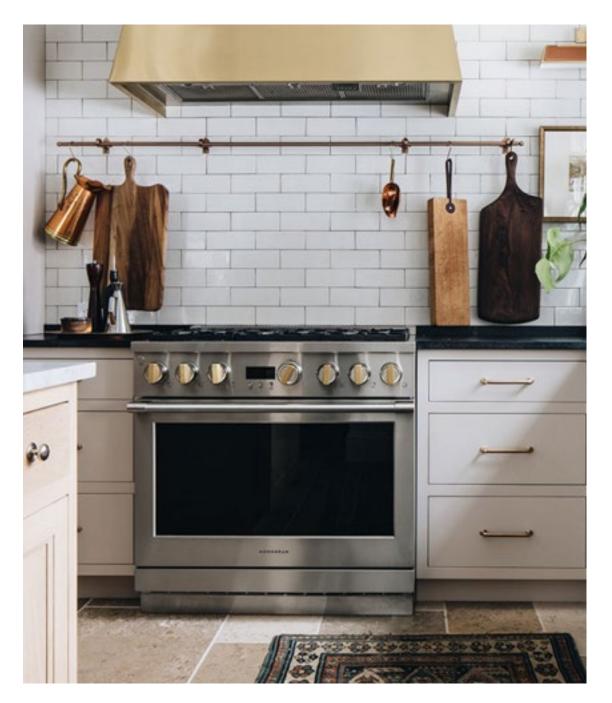

# TRADITIONAL STYLE WITH UNPARALLELED PERFORMANCE

The Monogram Statement Collection brings modern design together with traditional kitchen appliance features. Edge-to-edge handles and robust knobs feel integrated into the appliances. The gleaming stainless steel finish is set off with solid brass accents, wide glass windows, and rich interactive LCD displays. Restaurant-inspired features, such as the industry-exclusive TrueTemp burner, invite you to take on any cooking aspiration by offering a precise temperature-management system to deliver consistent results.

#### DEFINING DETAILS

Edge-to-Edge Handles with Brass End Caps Brass Burner Details Signature Wide Windows Substantial Knobs with Brass Accents