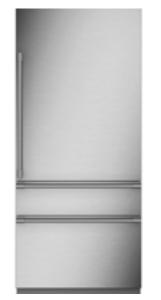

#### Z | P 3 6 4 | P V | |

36" Integrated French-Door Refrigerator

The convertible middle drawer with 6 temperature settings allows you to choose temperatures best suited for storing cold drinks, meat, snacks, ice cream, produce or frozen items.

**ZIP364NBVII** - 36" Integrated French-Door Refrigerator