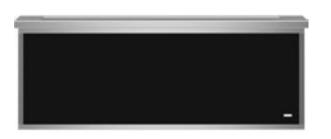

#### ΖΤΨ9ΟΟΣΣΝΣΣ

30" Minimalist Warming Drawer

Streamlined design and precisely machined metals create a contemporary yet functional aesthetic. Experience the luxury of perfectly heated dishes with this spacious 1.9 cu. ft. warming drawer.

**ZXS900PSNSS** - 30" Minimalist Storage Drawer

F O R G E O 2 P A C K Monogram Forge Heated Ice Press

Elevate your entertaining and delight the most discerning tastes with perfectly crafted ice spheres that take "on the rocks" to an irresistible level.