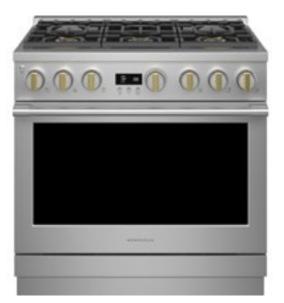

#### Z D P 3 O 4 N T S S

30" Dual-Fuel Professional Range

Delivering exceptional cooking flexibility, the 21,000-BTU multiring brass burner and dual-stack burners offer a range of heat settings, from gentle simmer to intense flame.

ZGP304NTSS - 30" All-Gas Professional Range