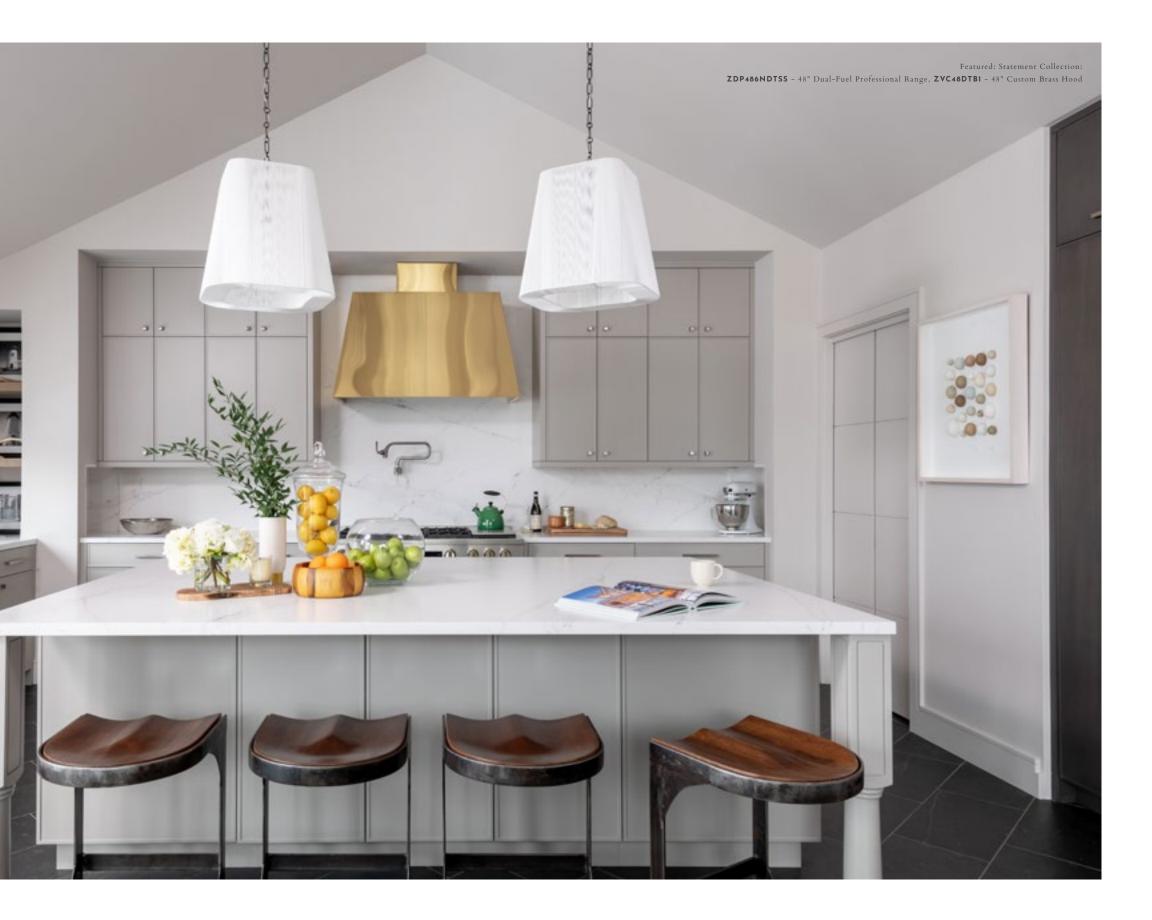

Featured (Left to Right): Statement Collection: ZSB9132NSS - 30" Five-in-One Wall Oven with Advantium Technology, ZVC48DTB1 - 48" Custom Brass Hood, ZDP366NTSS - 36" Dual-Fuel Professional Range

"I WANTED TO HAVE AN UNDERSTATED ELEGANCE TO THE ROOM. THE STATEMENT COLLECTION HAS HANDLES WITH BRASS DETAILING ON THE ENDS THAT IS JUST SO PERFECT FOR US. THAT LITTLE BRASS DETAILING IS A SUBTLE ELEGANT DETAIL THAT AMPS EVERYTHING UP."