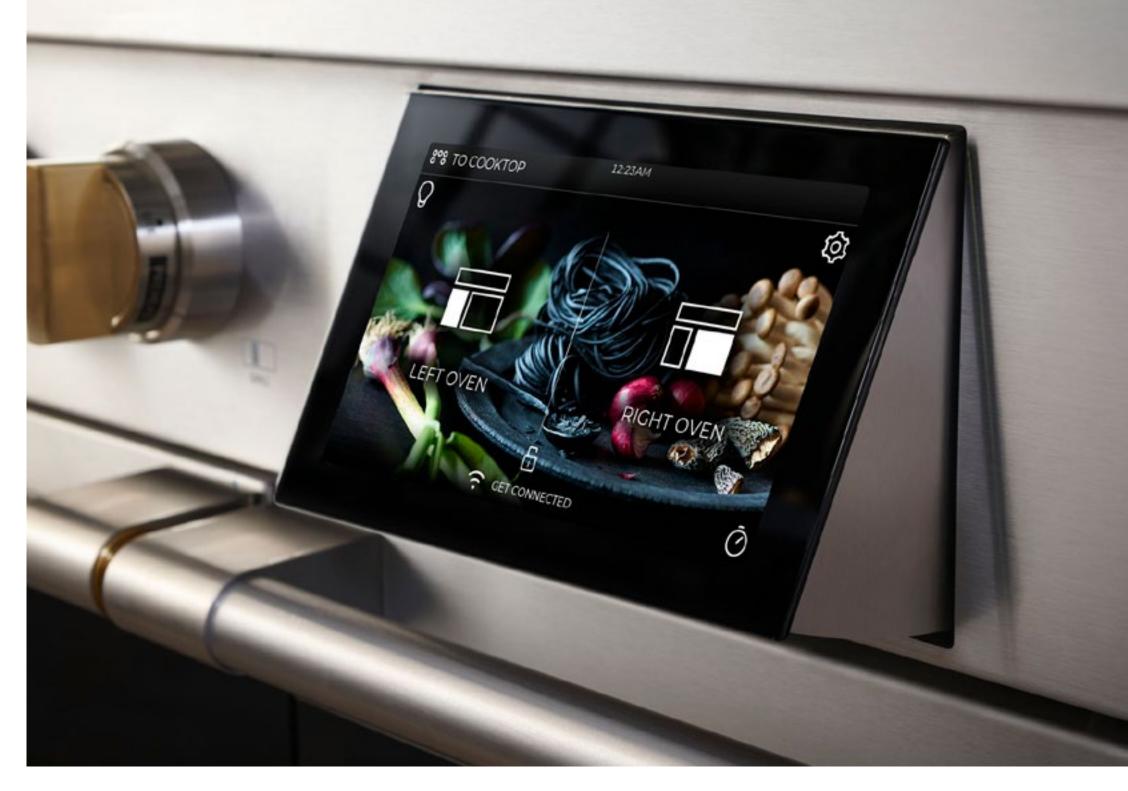

### CONNECTED

Home is more connected than ever, and your Monogram appliances seamlessly fit into your life. Know the status of your appliances at any time. Reports, updates, and notifications are right at your fingertips, and keep you in sync with your entire home.