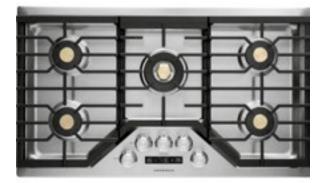

#### Z D P 3 6 6 N T S S

36" Dual-Fuel Professional Range

Reversible grates are easy to clean and complement different culinary techniques, with a flat side for traditional cooking and contoured side that perfectly holds roundbottom woks.