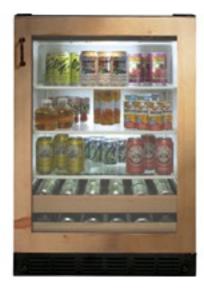

**Z D B I 2 4 0 H I I** 24" Beverage Center (Panel Ready)

Panel-ready appliances let you coordinate models with cabinetry for a look of elegant understatement. Customers must choose a custom door panel and handle to complement their decor.

**ZDBR240NBS** - 24" Beverage Center (Stainless Steel)

**Z D W R 2 4 0 N B S** 24" Wine Reserve (Panel Ready)

Digital touch controls provide precise temperature settings for aging or serving wine, and a LED display allows easy viewing of temperatures. Designed to enhance choice and customization.