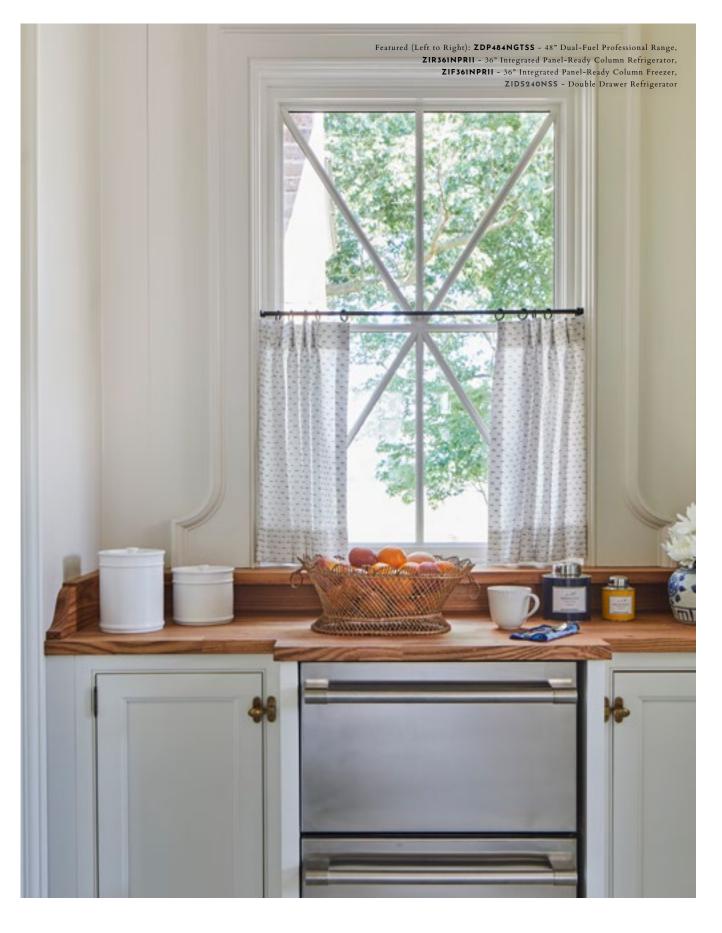

Featured (Left to Right): Statement Collection: ZSB9132NSS - 30" Five-in-One Wall Oven with Advantium Technology, ZVC48DTB1 - 48" Custom Brass Hood, ZDP366NTSS - 36" Dual-Fuel Professional Range

"I WANTED TO HAVE AN UNDERSTATED ELEGANCE TO THE ROOM. THE STATEMENT COLLECTION HAS HANDLES WITH BRASS DETAILING ON THE ENDS THAT IS JUST SO PERFECT FOR US. THAT LITTLE BRASS DETAILING IS A SUBTLE ELEGANT DETAIL THAT AMPS EVERYTHING UP."