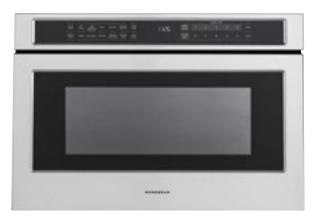

#### Z S B 9 2 3 2 N S S

30" Statement 5-in-1 Wall Oven with Advantium Speedcook Technology - 240V

> ZSB9132NSS 30" Statement 5-in-1 Wall Oven with Advantium Speedcook Technology - 120V

#### Z S B 9 2 3 1 N S S

30" Minimalist 5-in-1 Wall Oven with Advantium Speedcook Technology - 240V

> ZSB9131NSS 30" Minimalist 5-in-1 Wall Oven with Advantium Speedcook Technology - 120V

**Z E B I 2 2 7 S L S S** Built-In Microwave