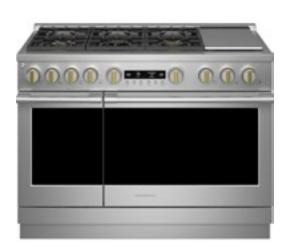

#### Z D P 4 8 4 N G T S S

48" Dual-Fuel Professional Range with Grill & Griddle

Built-In WiFi, powered by SmartHQ<sup>TM</sup> app perfectly in sync with your busy lifestyle. Connect, control, and manage your oven from anywhere with a smartphone or tablet.

#### Z D P 4 8 6 N D T S S

48" Dual-Fuel Professional Range with Griddle

Delivering exceptional cooking flexibility, the two 23,000-BTU multi-ring brass burners and dualstack burners offer a range of heat settings, from gentle simmer to intense flame.