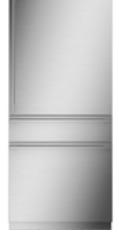

#### ZIC363IPVRH

36" Integrated Bottom-Freezer Refrigerator (Right Hinge)

Sleek design allows the refrigerator to be installed flush with adjacent cabinetry.

 ZIC363IPVLH - 36" Integrated Bottom-Freezer Refrigerator (Left Hinge)

 ZIC363NBVRH - 36" Integrated Bottom-Freezer Refrigerator (Right Hinge)

 ZIC363NBVLH - 36" Integrated Bottom-Freezer Refrigerator (Left Hinge)