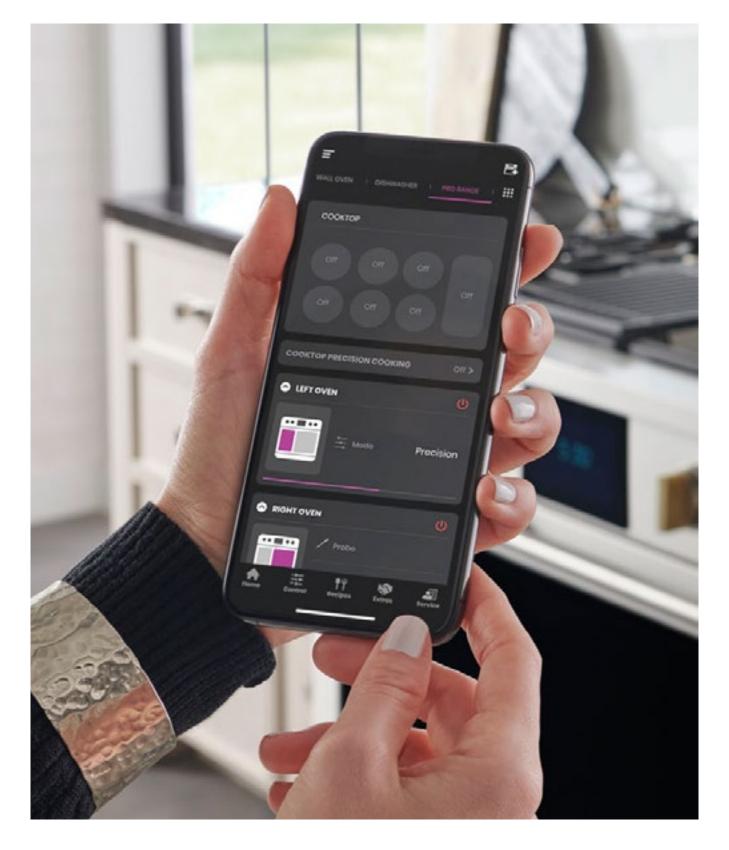

### CONNECTED

Home is more connected than ever, and your Monogram appliances seamlessly fit into your life. Know the status of your appliances at any time. Reports, updates, and notifications are right at your fingertips, and keep you in sync with your entire home.