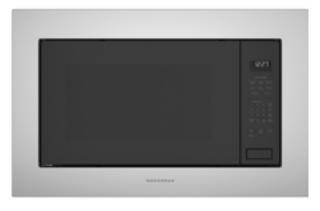

#### Z S B 9 2 3 1 N S S

30" Minimalist 5-in-1 Wall Oven with Advantium Speedcook Technology - 240V

> ZSB9131NSS 30" Minimalist 5-in-1 Wall Oven with Advantium Speedcook Technology - 120V

**Z E B I 2 2 7 S L S S** Built-In Microwave

Glass-touch controls allow for a high-end appearance and easy cleaning. Optional built-in trim kit purchased separately.

Z W L 1 1 2 6 S R S S Drawer Microwave

Sophisticated styling offers a look of modern refinement that blends beautifully with both Statement and Minimalist Collections. This 1.2 cu ft capacity microwave drawer capacity accommodates large plates and cookware with ease.