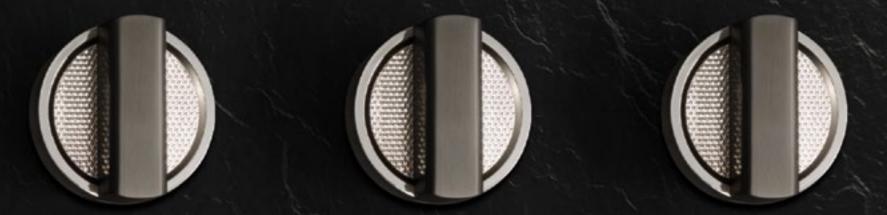

# SIMPLE ELEGANCE WITH INCOMPARABLE PERFORMANCE

The Minimalist Collection further streamlines even the most contemporary kitchen with flush installation and only the most essential hardware. Its expansive glass design reflects our keen eye for detail and functional aesthetic. Interactive LCD screens and push-to-open oven doors are modern details with a powerful purpose. Smart appliance features, such as our video-guided cooking, offer the joy of a perfectly cooked meal by automatically adjusting time and temperature using a smart pan—a modern convenience you didn't realize you needed.

#### DEFINING DETAILS

Precisely Machined Metals Interactive LCD Screens Push-to-Open Oven Doors Expansive Glass

Featured: Minimalist Collection: ZIF301NPNII - 30" Panel-Ready Column Freezer, ZIR301NPNII - 30" Panel-Ready Column Refrigerator, UYC9360SLSS - 36" Custom Hood Insert, ZHU36RSTSS - 36" Induction Cooktop Image by Lang Thomas Photography

# THE DESIGNER

Inspired by fine jewelry, the Monogram Designer Collection features two thought-provoking aesthetics for custom appliances. For owners looking for a bold design, the Brass Collection presents an elegant aesthetic, based on the fundamentals of classical architecture, in gold and polished hues. In contrast, the Titanium Collection presents a contemporary luxury aesthetic rooted in the art of reductionism, with sleek lines and dark-charcoal muted tones.