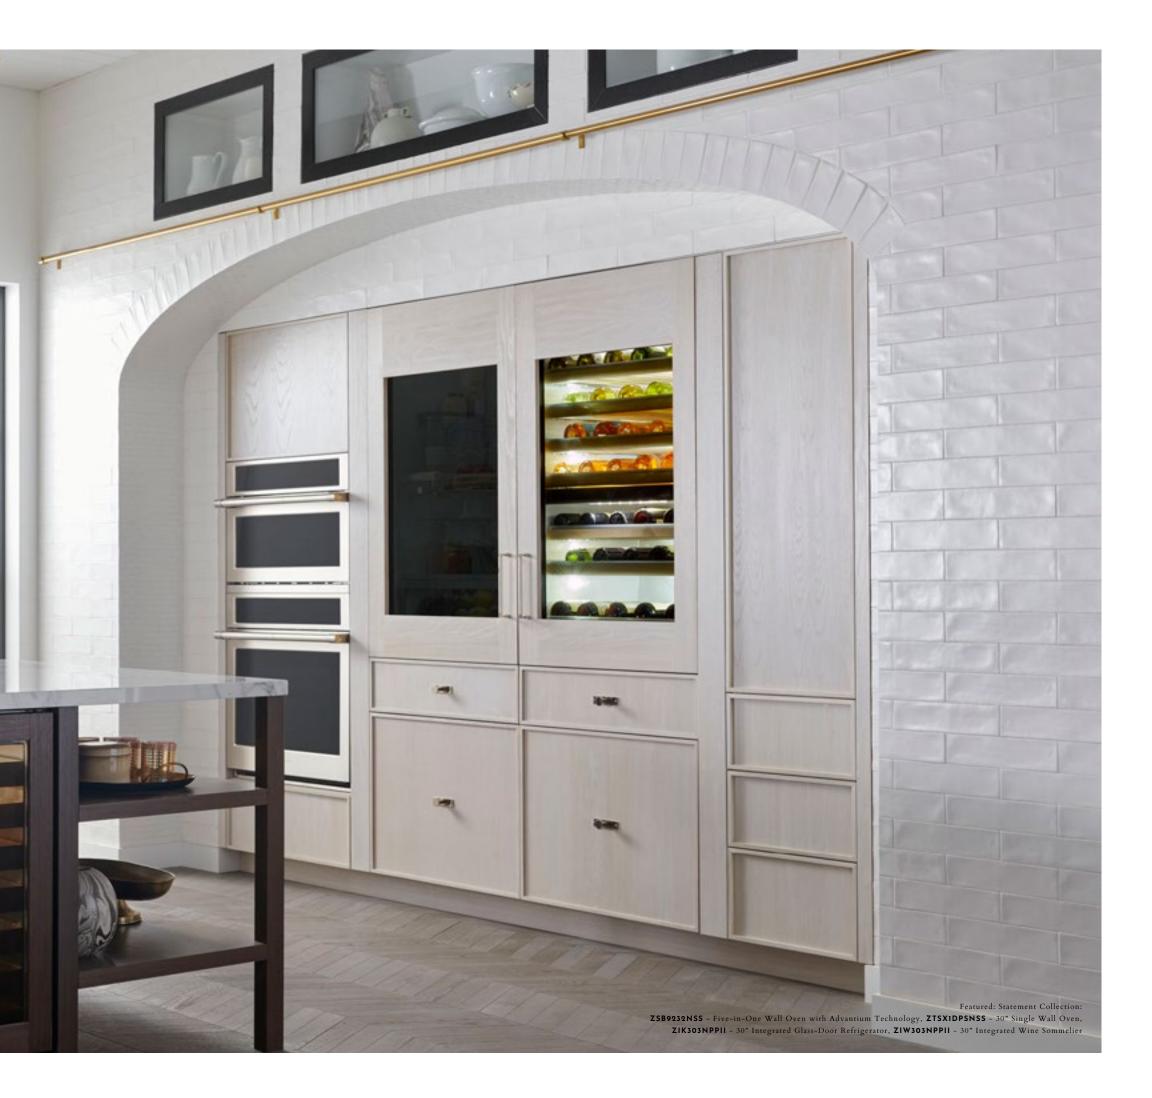

Featured (Left to Right): Statement Collection: ZSB9132NSS - 30" Five-in-One Wall Oven with Advantium Technology, ZVC48DTB1 - 48" Custom Brass Hood, ZDP366NTSS - 36" Dual-Fuel Professional Range

"I WANTED TO HAVE AN UNDERSTATED ELEGANCE TO THE ROOM. THE STATEMENT COLLECTION HAS HANDLES WITH BRASS DETAILING ON THE ENDS THAT IS JUST SO PERFECT FOR US. THAT LITTLE BRASS DETAILING IS A SUBTLE ELEGANT DETAIL THAT AMPS EVERYTHING UP."