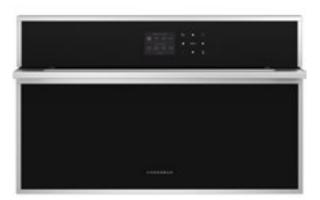

**Z M B 9 0 3 2 S N S S** 30" Statement Steam Oven

Steam cooking – this healthy method of cooking helps foods to better retain their flavor, color and nutritional value.

**Z M B 9 O 3 I S N S S** 30" Minimalist Steam Oven

Streamlined design and precisely machined metals create a contemporary yet functional aesthetic.