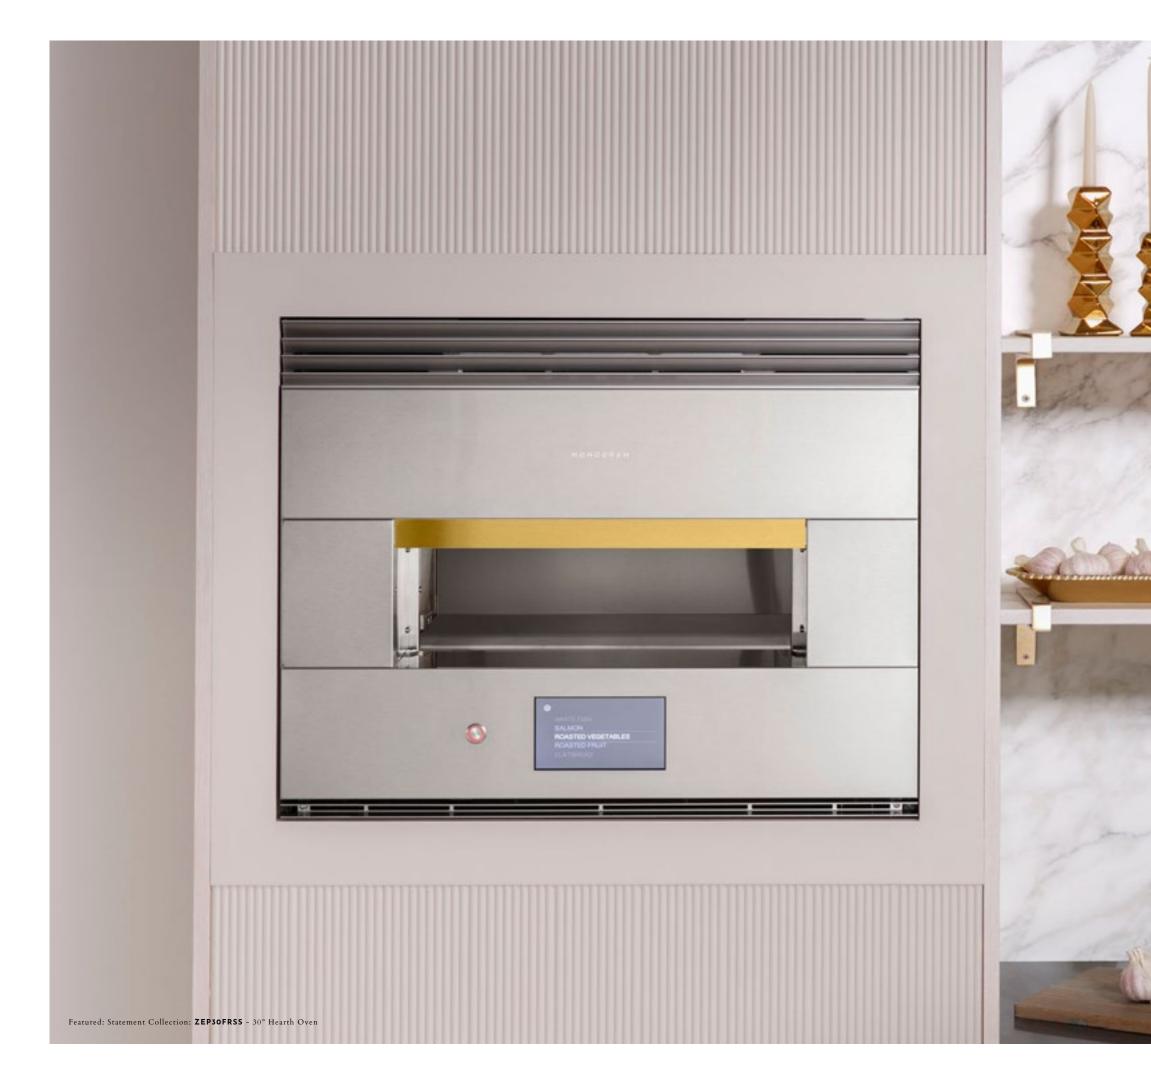

ZDT985SSNSS - Fully Integrated Minimalist ZDT985SINII - Fully Integrated Panel-Ready ZDT925SPNSS - Fully Integrated Statement ZDT925SINII - Fully Integrated Panel-Ready

**Z E P 3 O F R S S** 30" Hearth Oven

Handcrafted luxury can be found in every aspect of the design, from the brushed stainless exterior to the simple touch controls. Flush installation offers a look of seamless perfection that installs flush with surrounding cabinetry.