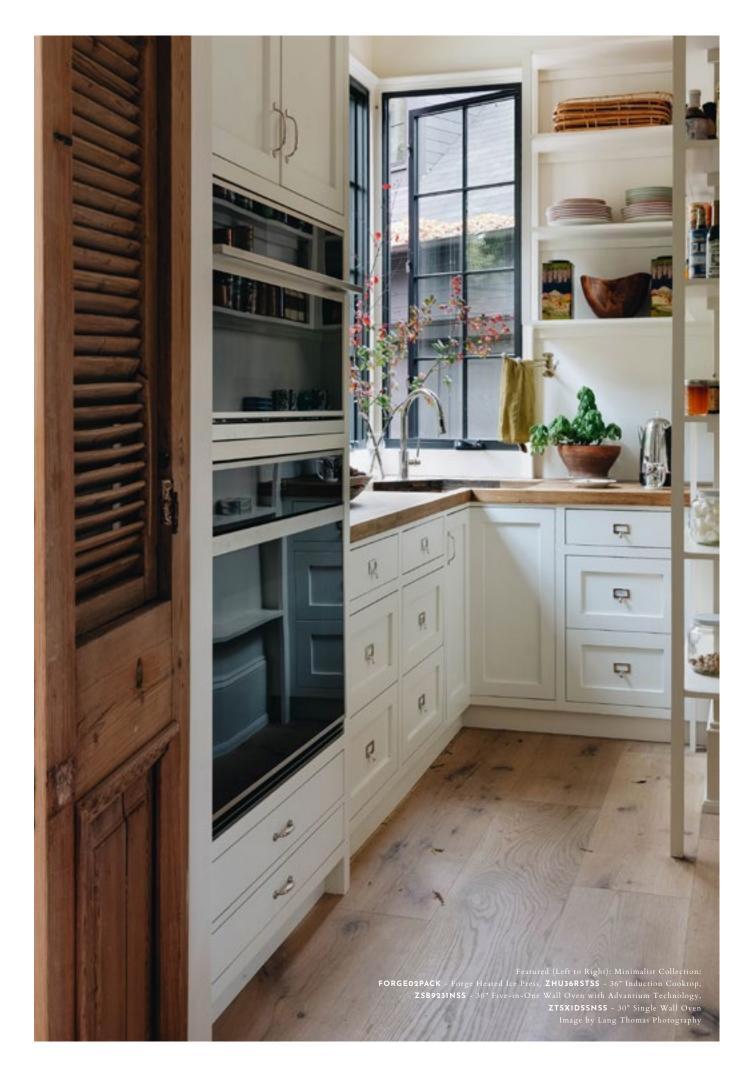

#### DEFINING DETAILS

Precisely Machined Metals Interactive LCD Screens Push-to-Open Oven Doors Expansive Glass

Featured: Minimalist Collection: ZIF301NPNII - 30" Panel-Ready Column Freezer, ZIR301NPNII - 30" Panel-Ready Column Refrigerator, UYC9360SLSS - 36" Custom Hood Insert, ZHU36RSTSS - 36" Induction Cooktop Image by Lang Thomas Photography