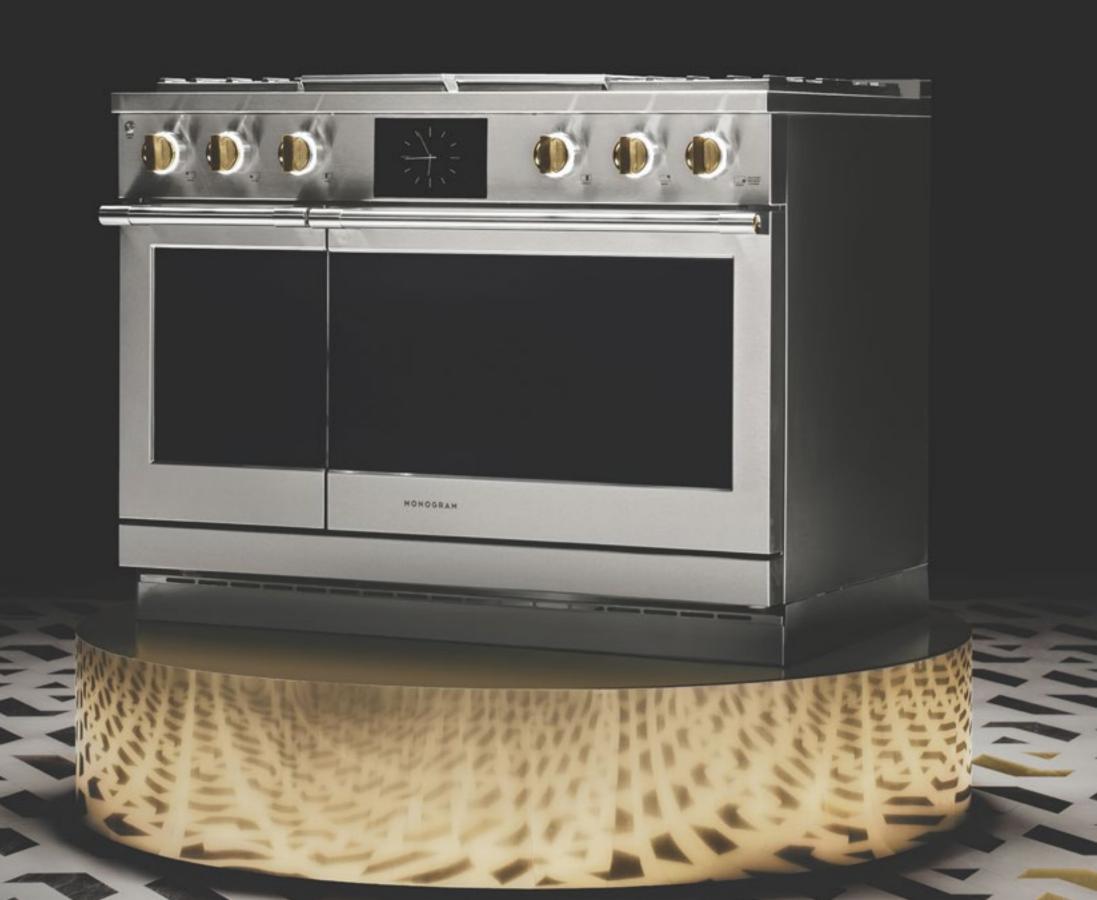

## R E I M A G I N E D R E I N V E N T E D R E C O G N I Z E D

Unmatched in performance, the chef-inspired Professional Range is the crown jewel of Monogram's Statement Collection. Monogram continues to be recognized for its luxury finishes and thoughtful engineering, with recent accolades including the Luxe Red Awards: 2022 Reader's Choice Award and Product Award for Range, Connecticut Cottages & Gardens Innovation in Design Awards 2022 Finalist, the prestigious Architectural Digest: 2021 Great Design Award, and 2022 Domino Best Smart Range.

# TRADITIONAL STYLE WITH UNPARALLELED PERFORMANCE

The Monogram Statement Collection brings modern design together with traditional kitchen appliance features. Edge-to-edge handles and robust knobs feel integrated into the appliances. The gleaming stainless steel finish is set off with solid brass accents, wide glass windows, and rich interactive LCD displays. Restaurant-inspired features, such as the industry-exclusive TrueTemp burner, invite you to take on any cooking aspiration by offering a precise temperature-management system to deliver consistent results.

#### DEFINING DETAILS

Edge-to-Edge Handles with Brass End Caps Brass Burner Details Signature Wide Windows Substantial Knobs with Brass Accents