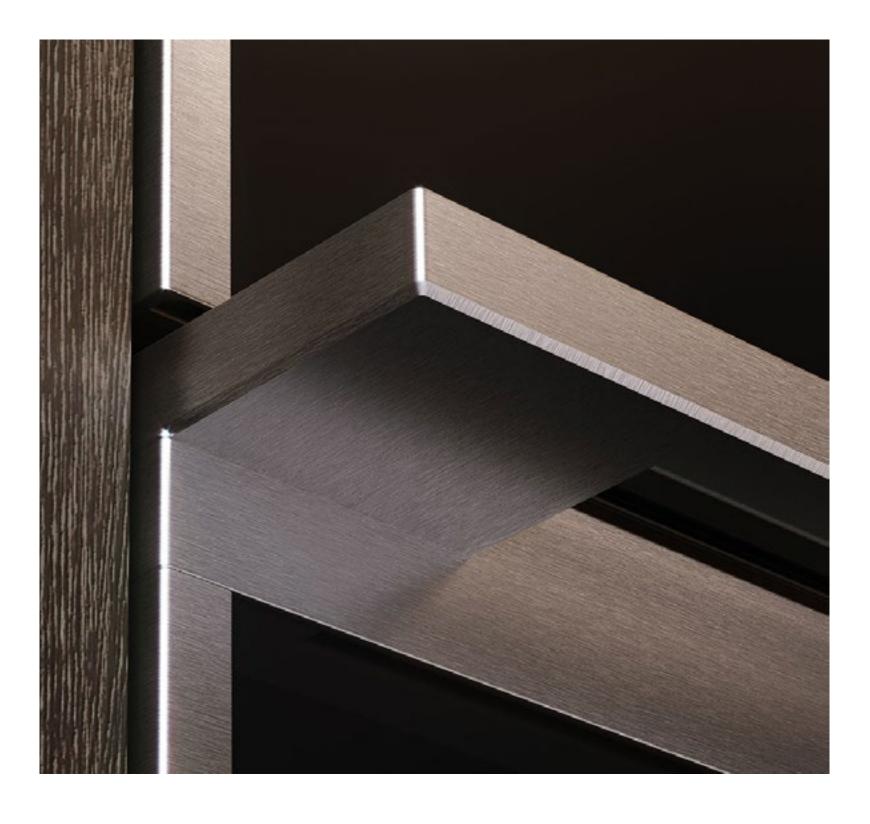

# TRADITIONAL STYLE WITH UNPARALLELED PERFORMANCE

The Monogram Statement Collection brings modern design together with traditional kitchen appliance features. Edge-to-edge handles and robust knobs feel integrated into the appliances. The gleaming stainless steel finish is set off with solid brass accents, wide glass windows, and rich interactive LCD displays. Restaurant-inspired features, such as the industry-exclusive TrueTemp burner, invite you to take on any cooking aspiration by offering a precise temperature-management system to deliver consistent results.

#### DEFINING DETAILS

Edge-to-Edge Handles with Brass End Caps Brass Burner Details Signature Wide Windows Substantial Knobs with Brass Accents