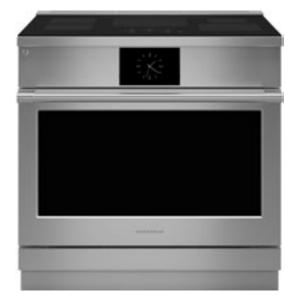

#### Z H P 3 6 5 E T V S S

36" Induction Professional Range

Elevate your cooking experience with an induction cooktop that uses electromagnetic technology to provide rapid heat and quickly respond to changes in temperature for flawless results.