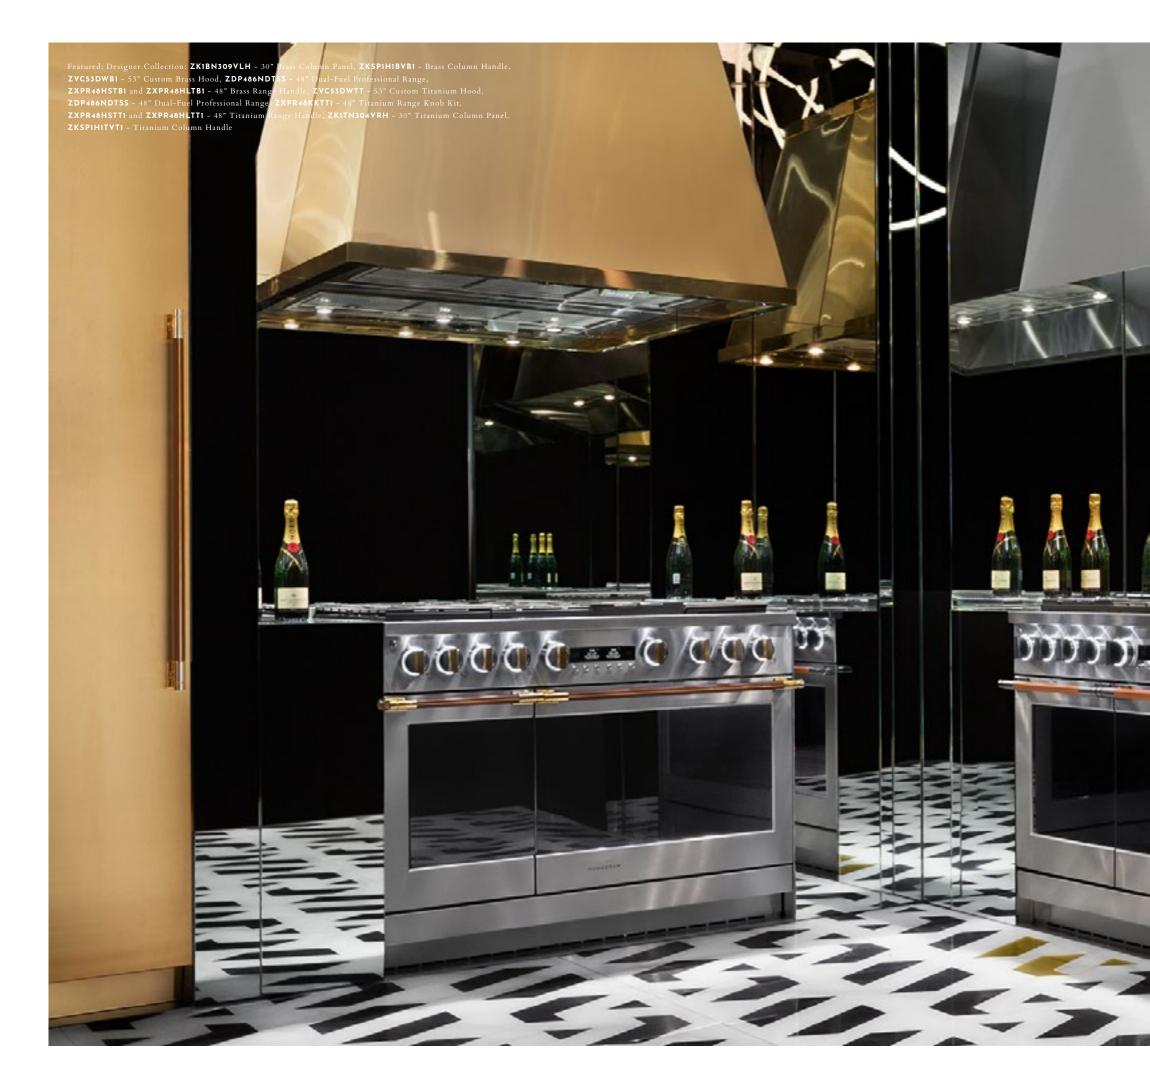

# THE DESIGNER

Inspired by fine jewelry, the Monogram Designer Collection features two thought-provoking aesthetics for custom appliances. For owners looking for a bold design, the Brass Collection presents an elegant aesthetic, based on the fundamentals of classical architecture, in gold and polished hues. In contrast, the Titanium Collection presents a contemporary luxury aesthetic rooted in the art of reductionism, with sleek lines and dark-charcoal muted tones.

The Monogram Designer Collection is disrupting the luxury space with the debut of the industry's first-ever custom 96-inch high refrigeration panels – the brand's unparalleled panel that stretches floor to ceiling – and custom hoods and handles that allow consumers to personalize their appliances. Inspired by fine jewelry, each piece is designed to have tailored and refined style and proportions. Both collections, brass and titanium, feature striking finishes with hardware, sustainably sourced, Greenguard Gold Certified, durable leather.

# THE BRASS COLLECTION

AUTHENTIC BRASS and CHOCOLATE LEATHER

BRUSHED BRASS KNOBS for RANGE

KEELER BRASS CO. HANDLES for RANGE, COLUMNS and DISHWASHERS

LIVING, UNLACQUERED BRASS HANDLES with TIMEPIECE-INSPIRED HANDLES

SUSTAINABLY SOURCED GREENGUARD GOLD CERTIFIED LEATHER Inlaid brass creates an elegant touch.