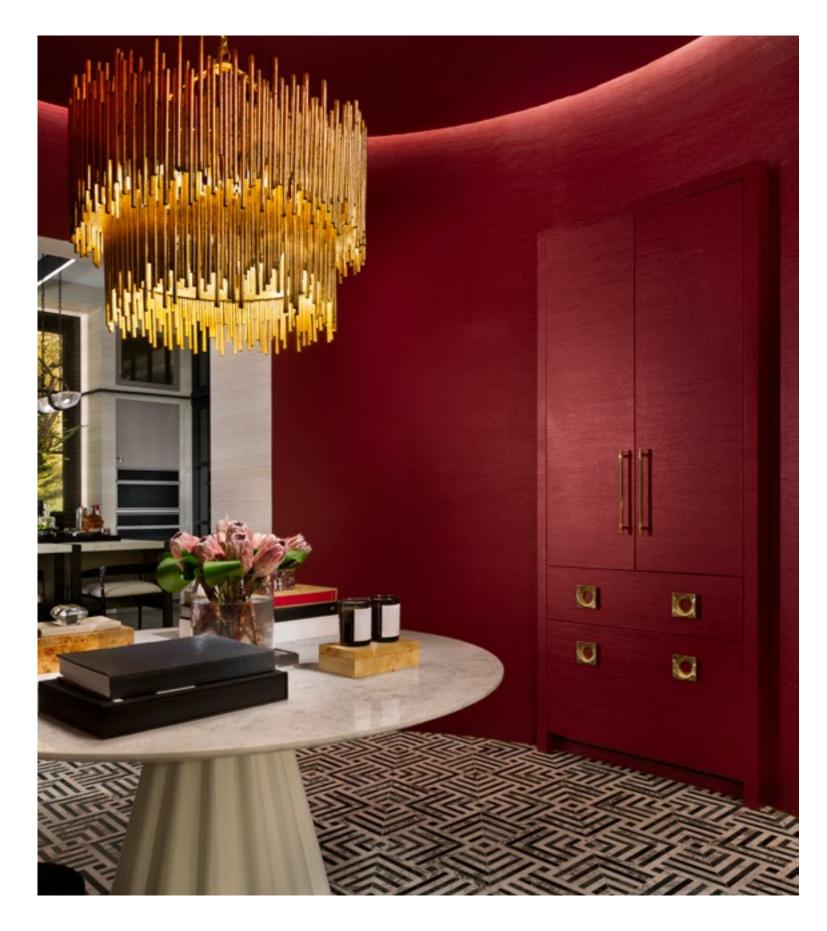

# THE DESIGNER

Inspired by fine jewelry, the Monogram Designer Collection features two thought-provoking aesthetics for custom appliances. For owners looking for a bold design, the Brass Collection presents an elegant aesthetic, based on the fundamentals of classical architecture, in gold and polished hues. In contrast, the Titanium Collection presents a contemporary luxury aesthetic rooted in the art of reductionism, with sleek lines and dark-charcoal muted tones.

The Monogram Designer Collection is disrupting the luxury space with the debut of the industry's first-ever custom 96-inch high refrigeration panels – the brand's unparalleled panel that stretches floor to ceiling – and custom hoods and handles that allow consumers to personalize their appliances. Inspired by fine jewelry, each piece is designed to have tailored and refined style and proportions. Both collections, brass and titanium, feature striking finishes with hardware, sustainably sourced, Greenguard Gold Certified, durable leather.

# THE BRASS COLLECTION

AUTHENTIC BRASS and CHOCOLATE LEATHER

BRUSHED BRASS KNOBS for RANGE

KEELER BRASS CO. HANDLES for RANGE, COLUMNS and DISHWASHERS