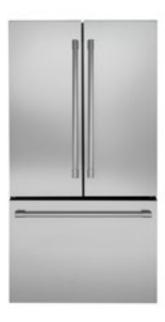

#### ZWE23NSTS

36" Freestanding French-Door Refrigerator

Statement and Minimalist Collection Refrigerator Handles (Sold Separately. Designed to enhance choice and customization. TwinChill<sup>TM</sup> evaporators separate climates in the fresh food and freezer to help keep foods fresh.