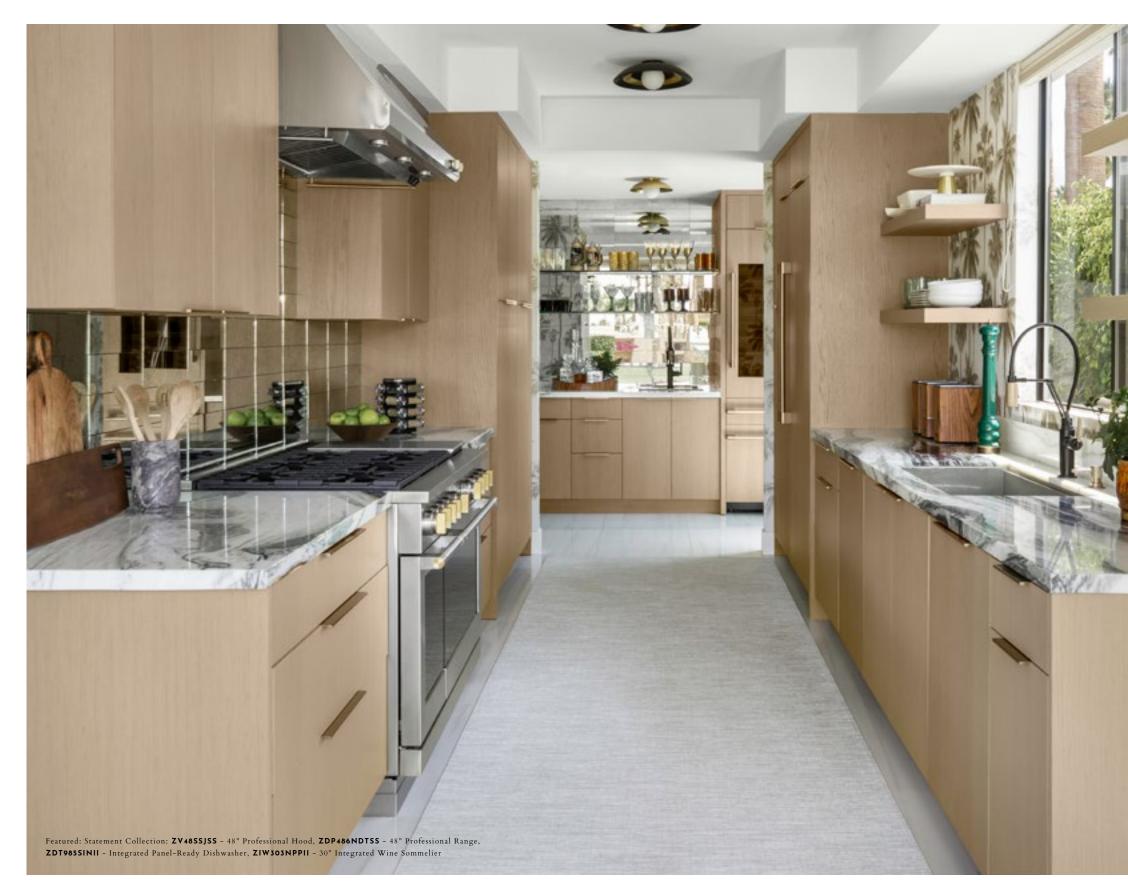

# THE STATEMENT COLLECTION

# TRADITIONAL STYLE WITH UNPARALLELED PERFORMANCE

The Monogram Statement Collection brings modern design together with traditional kitchen appliance features. Edge-to-edge handles and robust knobs feel integrated into the appliances. The gleaming stainless steel finish is set off with solid brass accents, wide glass windows, and rich interactive LCD displays. Restaurant-inspired features, such as the industry-exclusive TrueTemp burner, invite you to take on any cooking aspiration by offering a precise temperature-management system to deliver consistent results.

#### DEFINING DETAILS

Edge-to-Edge Handles with Brass End Caps Brass Burner Details Signature Wide Windows Substantial Knobs with Brass Accents

Featured (Left to Right): Statement Collection: ZSB9132NSS - 30" Five-in-One Wall Oven with Advantium Technology, ZVC48DTB1 - 48" Custom Brass Hood, ZDP366NTSS - 36" Dual-Fuel Professional Range

"I WANTED TO HAVE AN UNDERSTATED ELEGANCE TO THE ROOM. THE STATEMENT COLLECTION HAS HANDLES WITH BRASS DETAILING ON THE ENDS THAT IS JUST SO PERFECT FOR US. THAT LITTLE BRASS DETAILING IS A SUBTLE ELEGANT DETAIL THAT AMPS EVERYTHING UP."