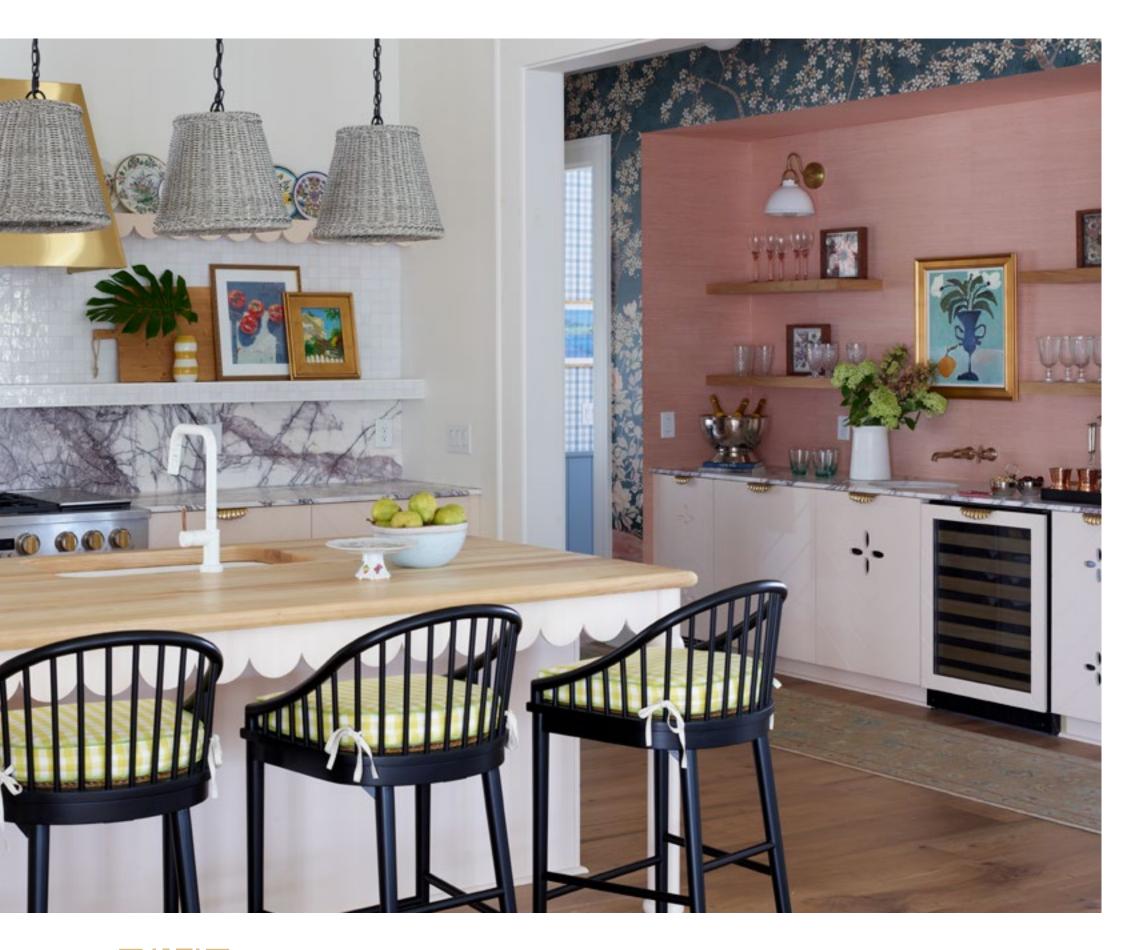

#### DEFINING DETAILS

Precisely Machined Metals Interactive LCD Screens Push-to-Open Oven Doors Expansive Glass

Featured: Minimalist Collection: ZIF301NPNII - 30" Panel-Ready Column Freezer, ZIR301NPNII - 30" Panel-Ready Column Refrigerator, UYC9360SLSS - 36" Custom Hood Insert, ZHU36RSTSS - 36" Induction Cooktop Image by Lang Thomas Photography