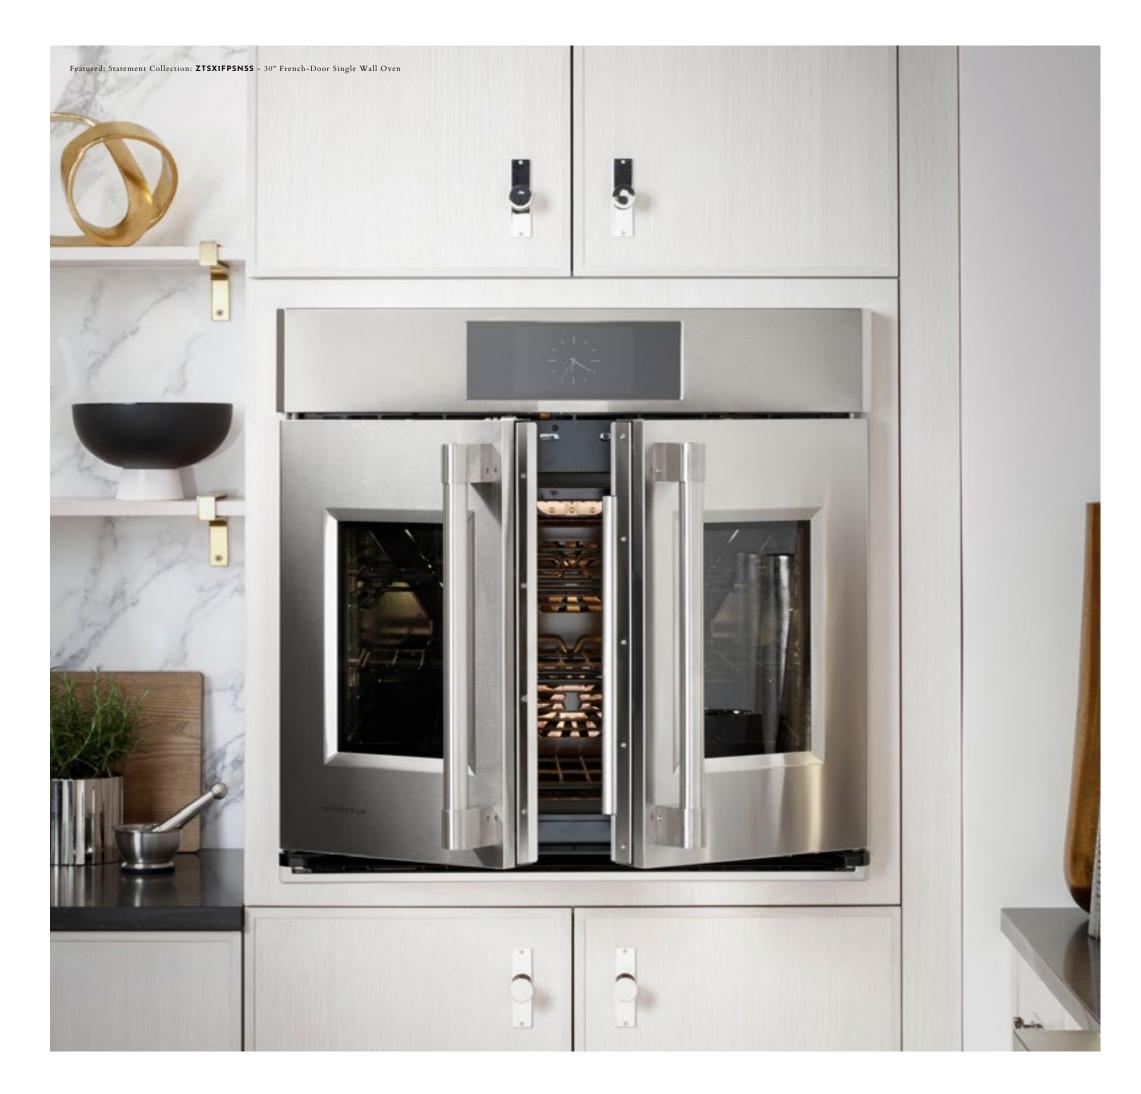

#### ZTDXIFPSNSS

30" Statement French-Door Double Wall Oven

Edge-to-edge handles, polished stainless steel, and hand-finished edges convey a sense of solidity and beauty. With French door design inspired by commercial kitchen designs, the precision engineered chain-drive mechanism allows for one-hand opening of both doors at the same time

ZTD90DSSNSS - 30" Minimalist Electric Convection Double Wall Oven

**Z T S X I F P S N S S** 30" Statement French-Door Single Wall Oven

Inspired by commercial kitchen designs, the precision engineered chain-drive mechanism allows for one-hand opening of both doors at the same time.