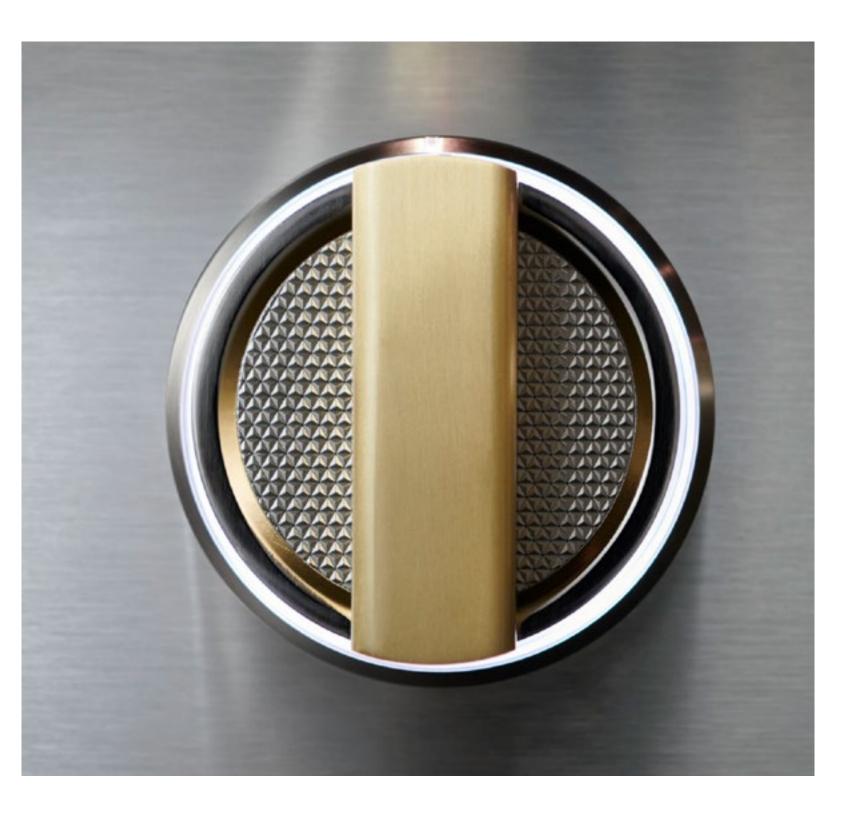

# TRADITIONAL STYLE WITH UNPARALLELED PERFORMANCE

The Monogram Statement Collection brings modern design together with traditional kitchen appliance features. Edge-to-edge handles and robust knobs feel integrated into the appliances. The gleaming stainless steel finish is set off with solid brass accents, wide glass windows, and rich interactive LCD displays. Restaurant-inspired features, such as the industry-exclusive TrueTemp burner, invite you to take on any cooking aspiration by offering a precise temperature-management system to deliver consistent results.

#### DEFINING DETAILS

Edge-to-Edge Handles with Brass End Caps Brass Burner Details Signature Wide Windows Substantial Knobs with Brass Accents