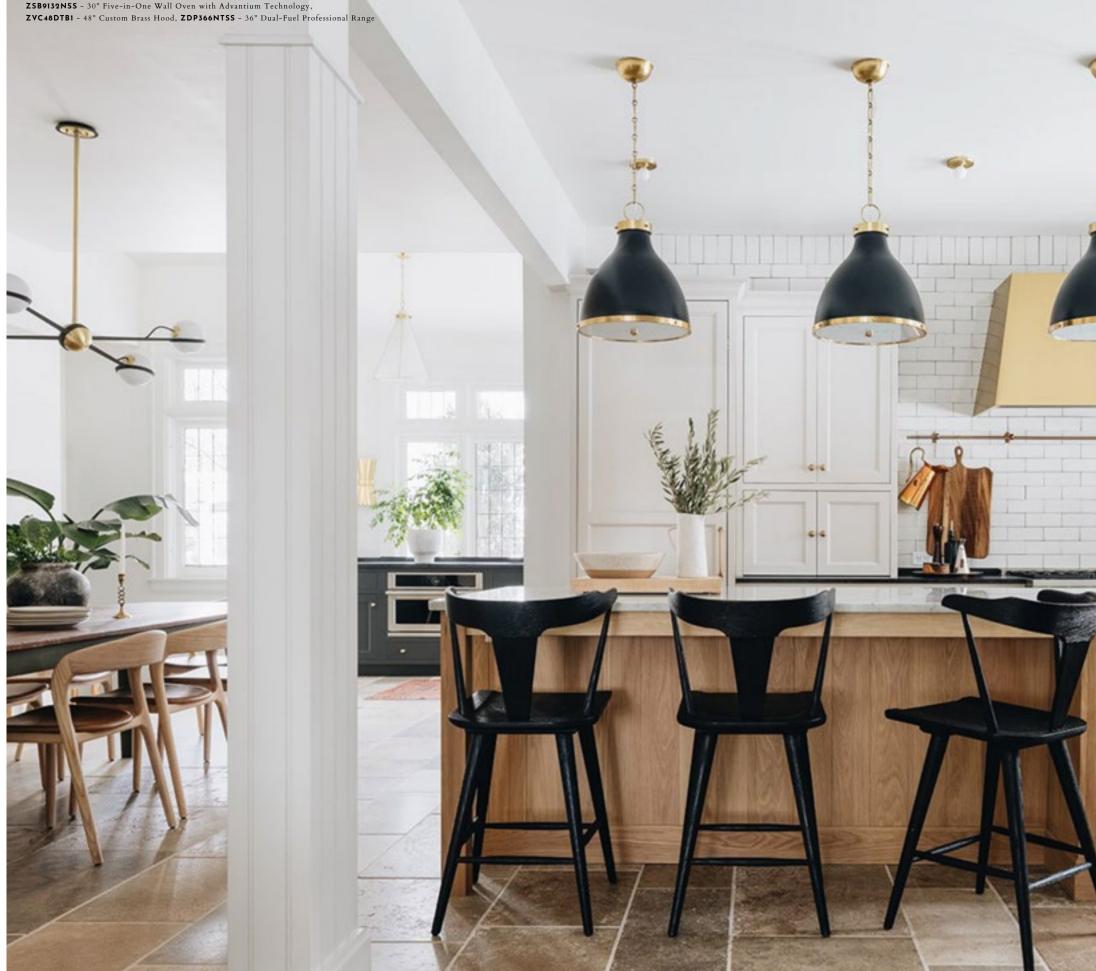

Featured (Left to Right): Statement Collection: ZSB9132NSS - 30" Five-in-One Wall Oven with Advantium Technology, ZVC48DTB1 - 48" Custom Brass Hood, ZDP366NTSS - 36" Dual-Fuel Professional Range

"I WANTED TO HAVE AN UNDERSTATED ELEGANCE TO THE ROOM. THE STATEMENT COLLECTION HAS HANDLES WITH BRASS DETAILING ON THE ENDS THAT IS JUST SO PERFECT FOR US. THAT LITTLE BRASS DETAILING IS A SUBTLE ELEGANT DETAIL THAT AMPS EVERYTHING UP."