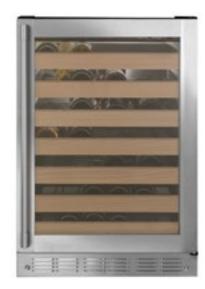

### Z I W 3 O 3 N P P I I

30" Integrated Wine Sommelier

Whether it's keeping red and white wines at the ideal serving temperature or letting bottles age, this meticulously-engineered refrigerator allows for the creation of two temperature-controlled zones for the perfect pour, every time.