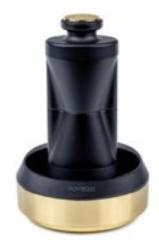

**ZXS900PSNSS** - 30" Minimalist Storage Drawer

F O R G E O 2 P A C K Monogram Forge Heated Ice Press

Elevate your entertaining and delight the most discerning tastes with perfectly crafted ice spheres that take "on the rocks" to an irresistible level.