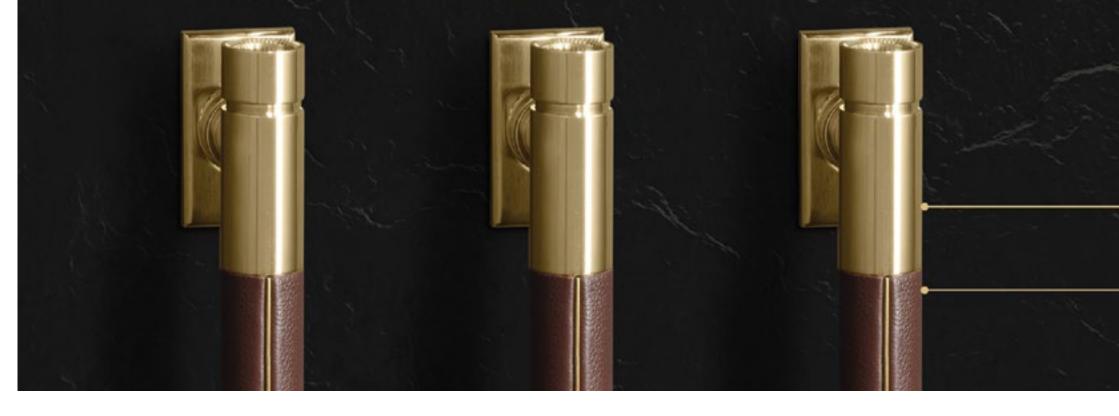

The Monogram Designer Collection is disrupting the luxury space with the debut of the industry's first-ever custom 96-inch high refrigeration panels – the brand's unparalleled panel that stretches floor to ceiling – and custom hoods and handles that allow consumers to personalize their appliances. Inspired by fine jewelry, each piece is designed to have tailored and refined style and proportions. Both collections, brass and titanium, feature striking finishes with hardware, sustainably sourced, Greenguard Gold Certified, durable leather.

LIVING, UNLACQUERED BRASS HANDLES with TIMEPIECE-INSPIRED HANDLES

SUSTAINABLY SOURCED GREENGUARD GOLD CERTIFIED LEATHER Inlaid brass creates an elegant touch.