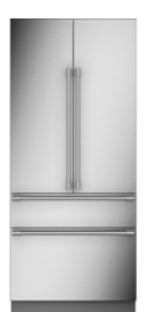

#### Z | P 3 6 4 | P V | |

36" Integrated French-Door Refrigerator

The convertible middle drawer with 6 temperature settings allows you to choose temperatures best suited for storing cold drinks, meat, snacks, ice cream, produce or frozen items.

**ZIP364NBVII** - 36" Integrated French-Door Refrigerator