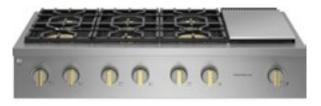

#### Z G U 4 8 6 N D T S S

48" Professional Gas Rangetop with Griddle

Delivering exceptional cooking flexibility, the two 23,000-BTU multi-ring brass burners and dual-stack burners offer a range of heat settings, from gentle simmer to intense flame.