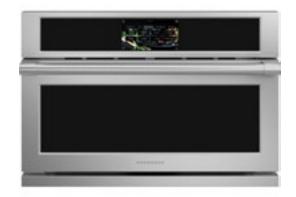

#### ZTDXIFPSNSS

30" Statement French-Door Double Wall Oven

Edge-to-edge handles, polished stainless steel, and hand-finished edges convey a sense of solidity and beauty. With French door design inspired by commercial kitchen designs, the precision engineered chain-drive mechanism allows for one-hand opening of both doors at the same time

Featured (Left to Right): Statement Collection: ZSB9132NSS - 30" Five-in-One Wall Oven with Advantium Technology, ZVC48DTB1 - 48" Custom Brass Hood, ZDP366NTSS - 36" Dual-Fuel Professional Range

"I WANTED TO HAVE AN UNDERSTATED ELEGANCE TO THE ROOM. THE STATEMENT COLLECTION HAS HANDLES WITH BRASS DETAILING ON THE ENDS THAT IS JUST SO PERFECT FOR US. THAT LITTLE BRASS DETAILING IS A SUBTLE ELEGANT DETAIL THAT AMPS EVERYTHING UP."