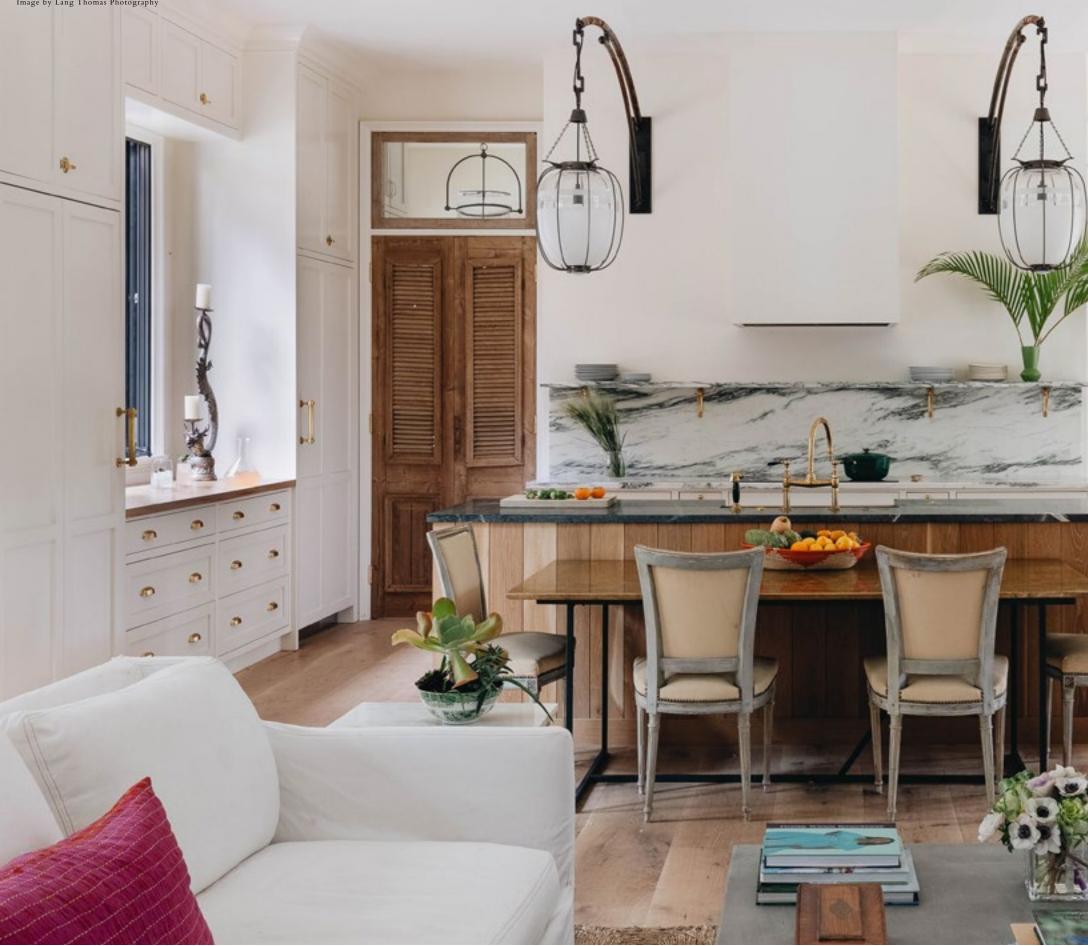

#### DEFINING DETAILS

Precisely Machined Metals Interactive LCD Screens Push-to-Open Oven Doors Expansive Glass

Featured: Minimalist Collection: ZIF301NPNII - 30" Panel-Ready Column Freezer, ZIR301NPNII - 30" Panel-Ready Column Refrigerator, UYC9360SLSS - 36" Custom Hood Insert, ZHU36RSTSS - 36" Induction Cooktop Image by Lang Thomas Photography