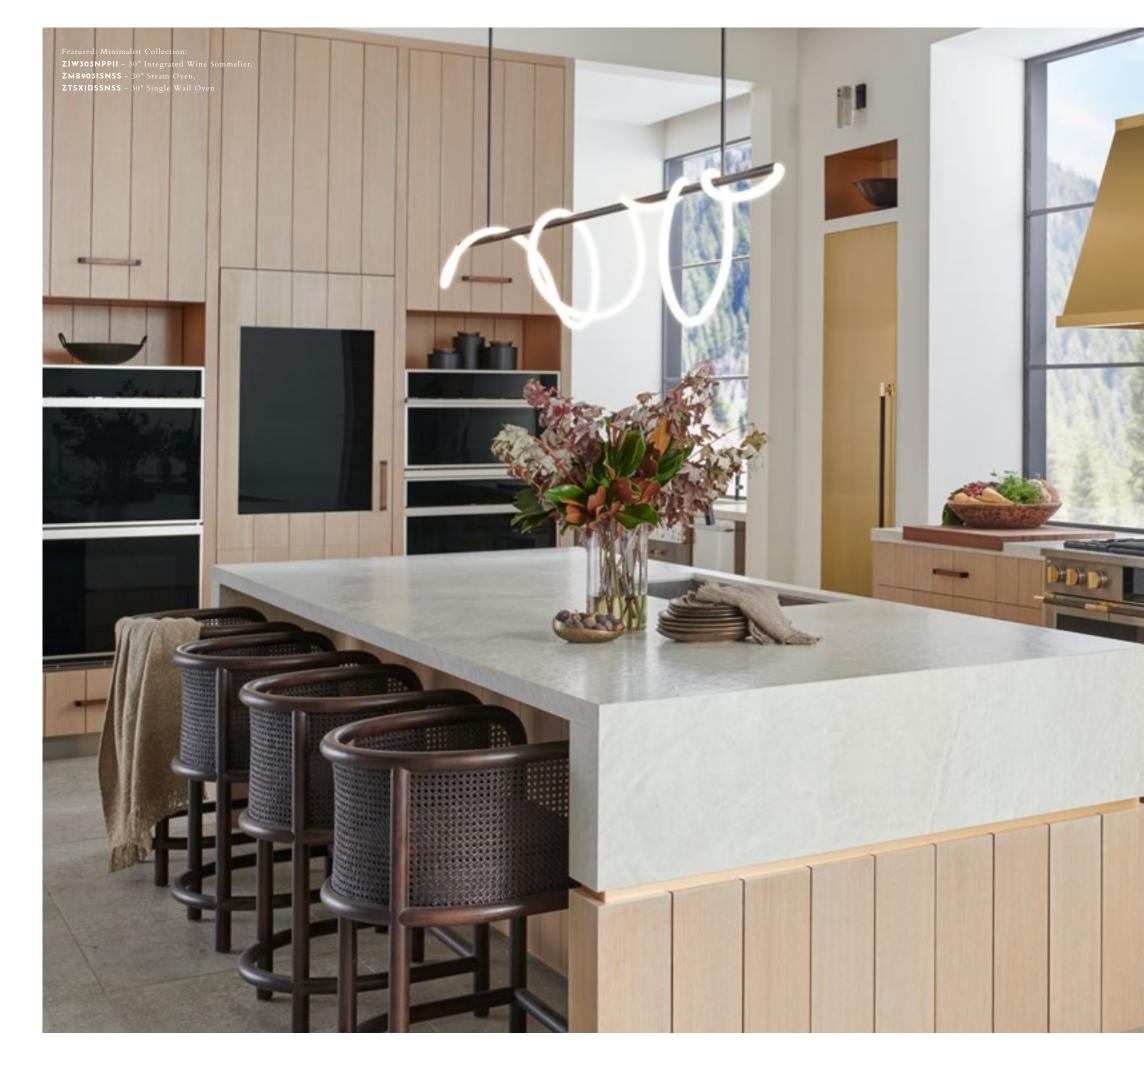

### Z I W 3 O 3 N P P I I

30" Integrated Wine Sommelier

Whether it's keeping red and white wines at the ideal serving temperature or letting bottles age, this meticulously-engineered refrigerator allows for the creation of two temperature-controlled zones for the perfect pour, every time.

**Z M B 9 0 3 2 S N S S** 30" Statement Steam Oven

Steam cooking – this healthy method of cooking helps foods to better retain their flavor, color and nutritional value.

**Z M B 9 O 3 I S N S S** 30" Minimalist Steam Oven