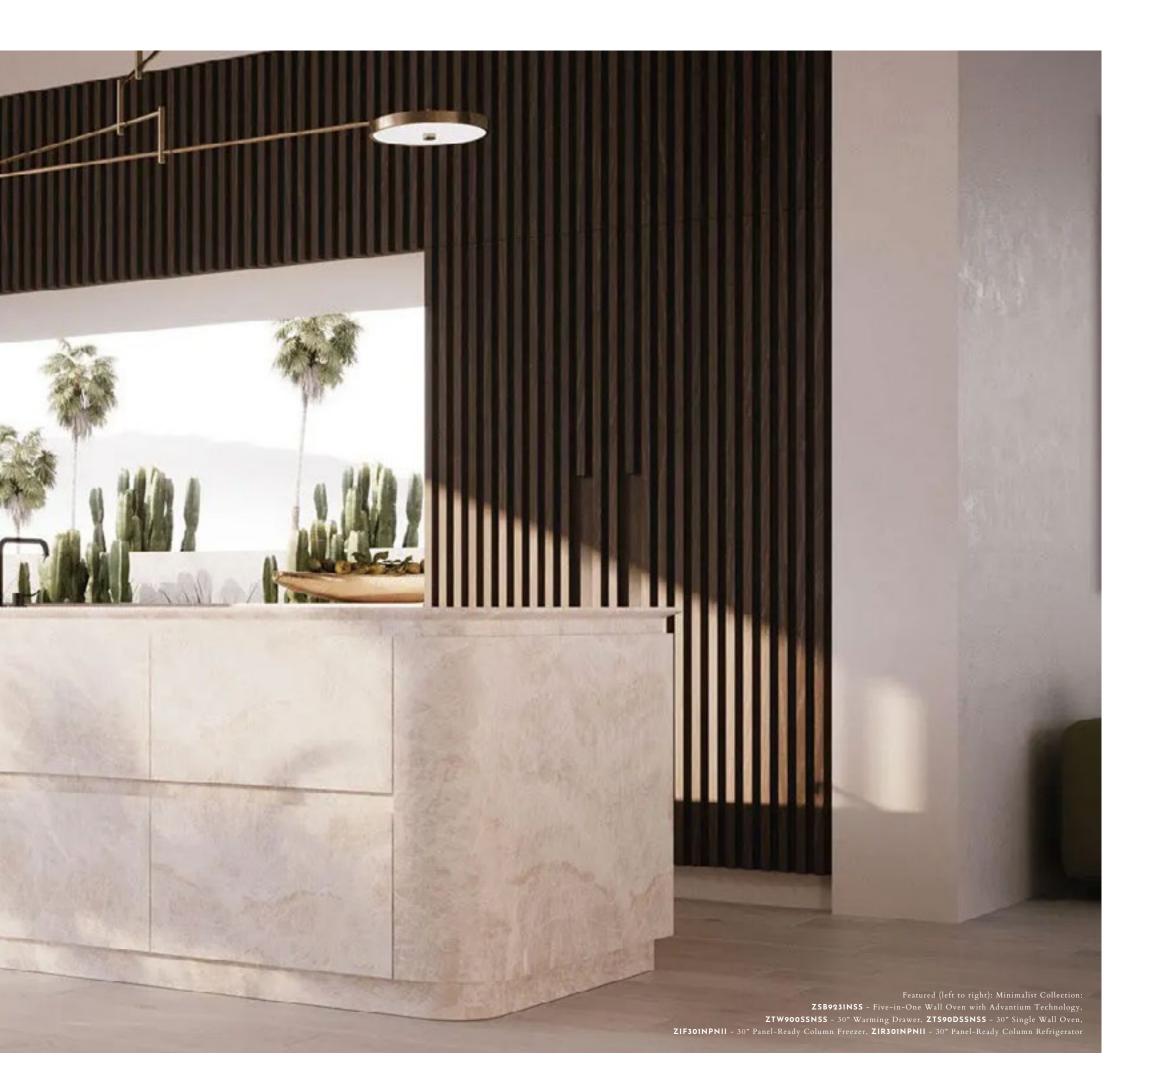

Featured (Left to Right): Statement Collection: ZSB9132NSS - 30" Five-in-One Wall Oven with Advantium Technology, ZVC48DTB1 - 48" Custom Brass Hood, ZDP366NTSS - 36" Dual-Fuel Professional Range

"I WANTED TO HAVE AN UNDERSTATED ELEGANCE TO THE ROOM. THE STATEMENT COLLECTION HAS HANDLES WITH BRASS DETAILING ON THE ENDS THAT IS JUST SO PERFECT FOR US. THAT LITTLE BRASS DETAILING IS A SUBTLE ELEGANT DETAIL THAT AMPS EVERYTHING UP."

#### DEFINING DETAILS

Precisely Machined Metals Interactive LCD Screens Push-to-Open Oven Doors Expansive Glass

Featured: Minimalist Collection: ZIF301NPNII - 30" Panel-Ready Column Freezer, ZIR301NPNII - 30" Panel-Ready Column Refrigerator, UYC9360SLSS - 36" Custom Hood Insert, ZHU36RSTSS - 36" Induction Cooktop Image by Lang Thomas Photography