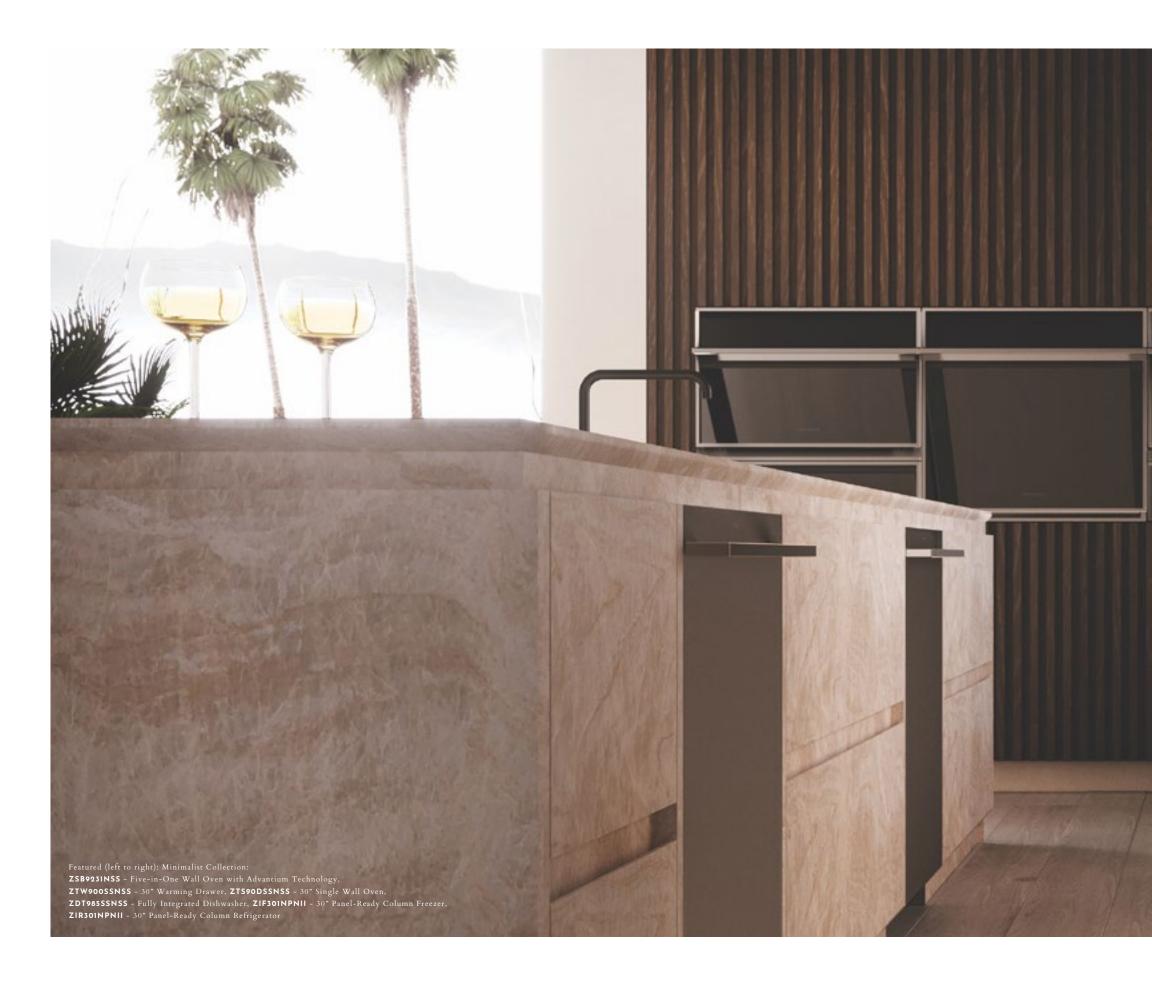

# SIMPLE ELEGANCE WITH INCOMPARABLE PERFORMANCE

The Minimalist Collection further streamlines even the most contemporary kitchen with flush installation and only the most essential hardware. Its expansive glass design reflects our keen eye for detail and functional aesthetic. Interactive LCD screens and push-to-open oven doors are modern details with a powerful purpose. Smart appliance features, such as our video-guided cooking, offer the joy of a perfectly cooked meal by automatically adjusting time and temperature using a smart pan—a modern convenience you didn't realize you needed.

#### DEFINING DETAILS

Precisely Machined Metals Interactive LCD Screens Push-to-Open Oven Doors Expansive Glass

Featured: Minimalist Collection: ZIF301NPNII - 30" Panel-Ready Column Freezer, ZIR301NPNII - 30" Panel-Ready Column Refrigerator, UYC9360SLSS - 36" Custom Hood Insert, ZHU36RSTSS - 36" Induction Cooktop Image by Lang Thomas Photography