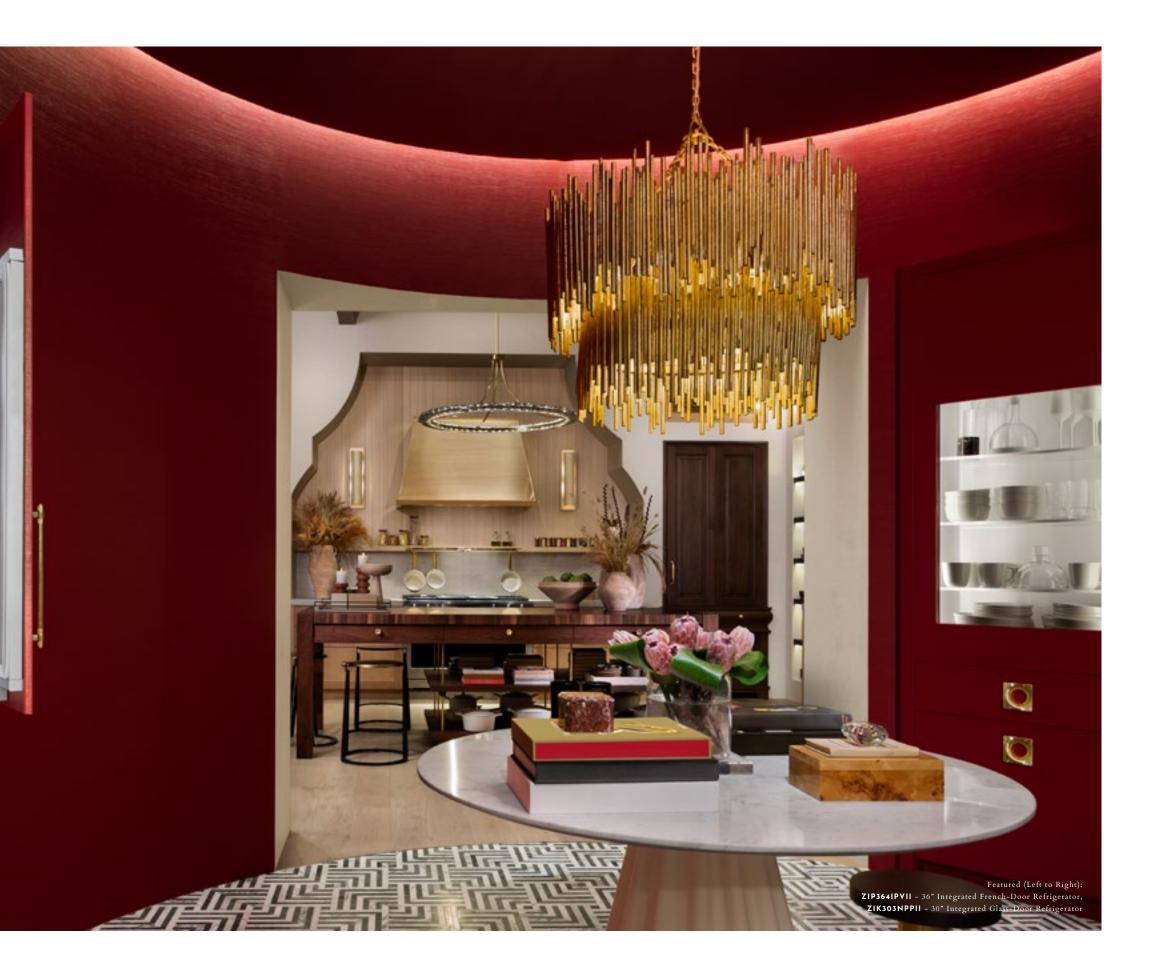

#### Z | P 3 6 4 | P V | |

36" Integrated French-Door Refrigerator

The convertible middle drawer with 6 temperature settings allows you to choose temperatures best suited for storing cold drinks, meat, snacks, ice cream, produce or frozen items.

ZIK303NPPII - 30" Integrated Customizable Refrigerator (Glass Door)