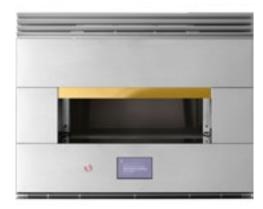

ZDT985SSNSS - Fully Integrated Minimalist ZDT985SINII - Fully Integrated Panel-Ready ZDT925SPNSS - Fully Integrated Statement ZDT925SINII - Fully Integrated Panel-Ready

**Z E P 3 O F R S S** 30" Hearth Oven

Handcrafted luxury can be found in every aspect of the design, from the brushed stainless exterior to the simple touch controls. Flush installation offers a look of seamless perfection that installs flush with surrounding cabinetry.