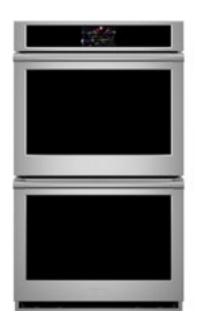

#### ZTDXIDPSNSS

30" Statement Electric Convection Double Wall Oven

Adjust oven settings with little effort with a Brilliant 7" LCD display that allows you to customize backgrounds and receive weather updates.

 ZTD90DPSNSS - 30" Statement Electric Convection

 Double Wall Oven

 ZKD90DPSNSS - 27" Statement Electric Convection

 Double Wall Oven