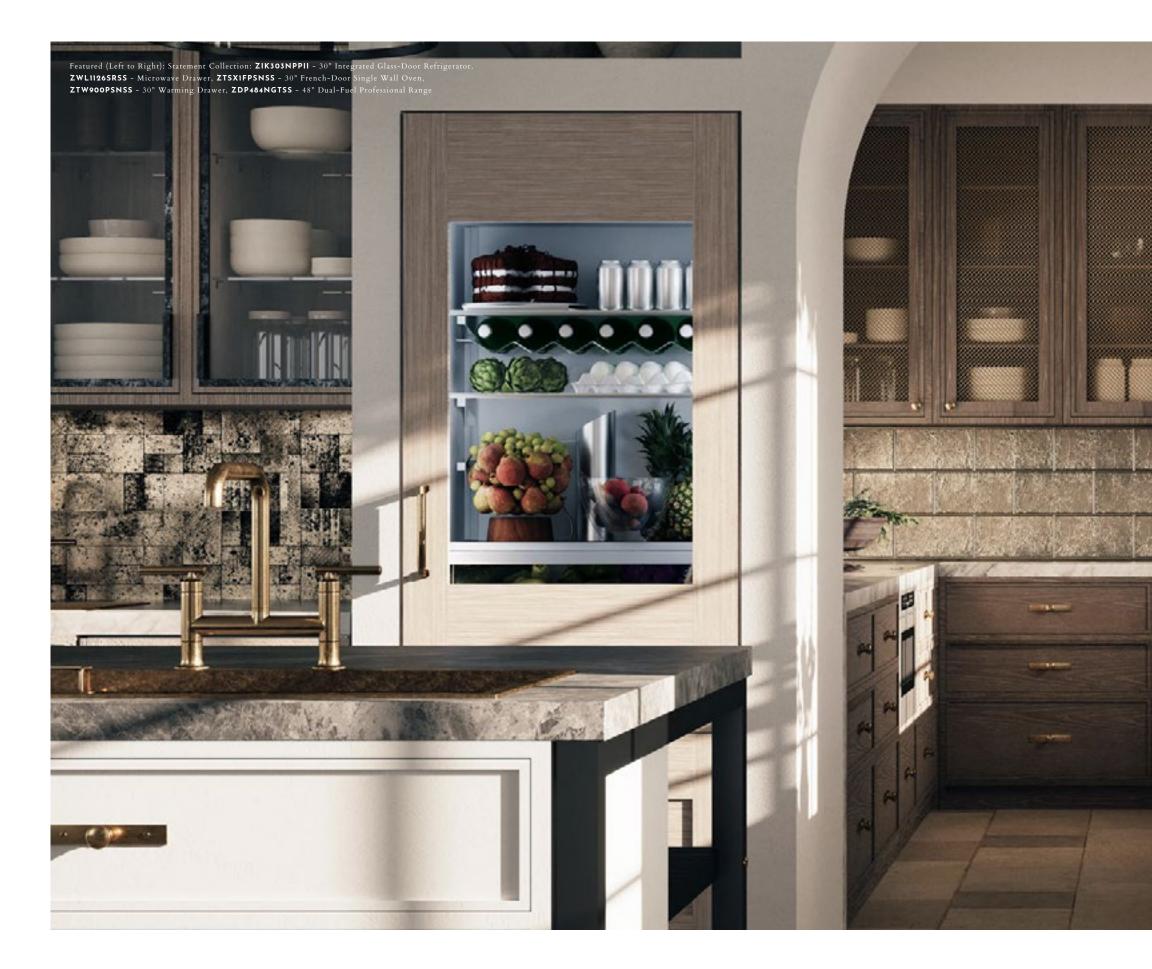

Featured (Left to Right): Statement Collection: ZSB9132NSS - 30" Five-in-One Wall Oven with Advantium Technology, ZVC48DTB1 - 48" Custom Brass Hood, ZDP366NTSS - 36" Dual-Fuel Professional Range

"I WANTED TO HAVE AN UNDERSTATED ELEGANCE TO THE ROOM. THE STATEMENT COLLECTION HAS HANDLES WITH BRASS DETAILING ON THE ENDS THAT IS JUST SO PERFECT FOR US. THAT LITTLE BRASS DETAILING IS A SUBTLE ELEGANT DETAIL THAT AMPS EVERYTHING UP."

ZIK303NPPII - 30" Integrated Customizable Refrigerator (Glass Door)