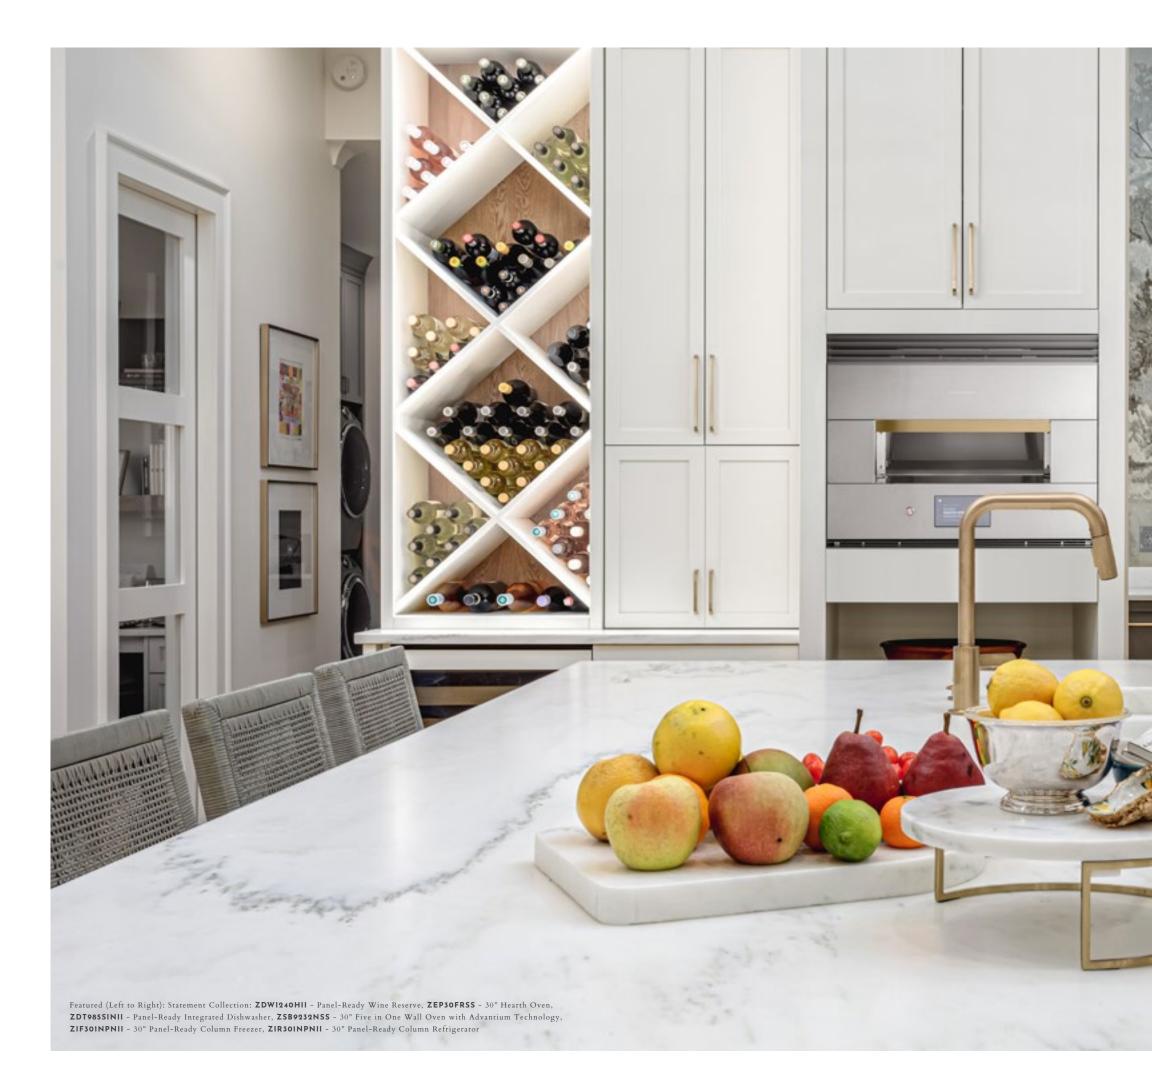

Featured (Left to Right): Statement Collection: ZSB9132NSS - 30" Five-in-One Wall Oven with Advantium Technology, ZVC48DTB1 - 48" Custom Brass Hood, ZDP366NTSS - 36" Dual-Fuel Professional Range

"I WANTED TO HAVE AN UNDERSTATED ELEGANCE TO THE ROOM. THE STATEMENT COLLECTION HAS HANDLES WITH BRASS DETAILING ON THE ENDS THAT IS JUST SO PERFECT FOR US. THAT LITTLE BRASS DETAILING IS A SUBTLE ELEGANT DETAIL THAT AMPS EVERYTHING UP."