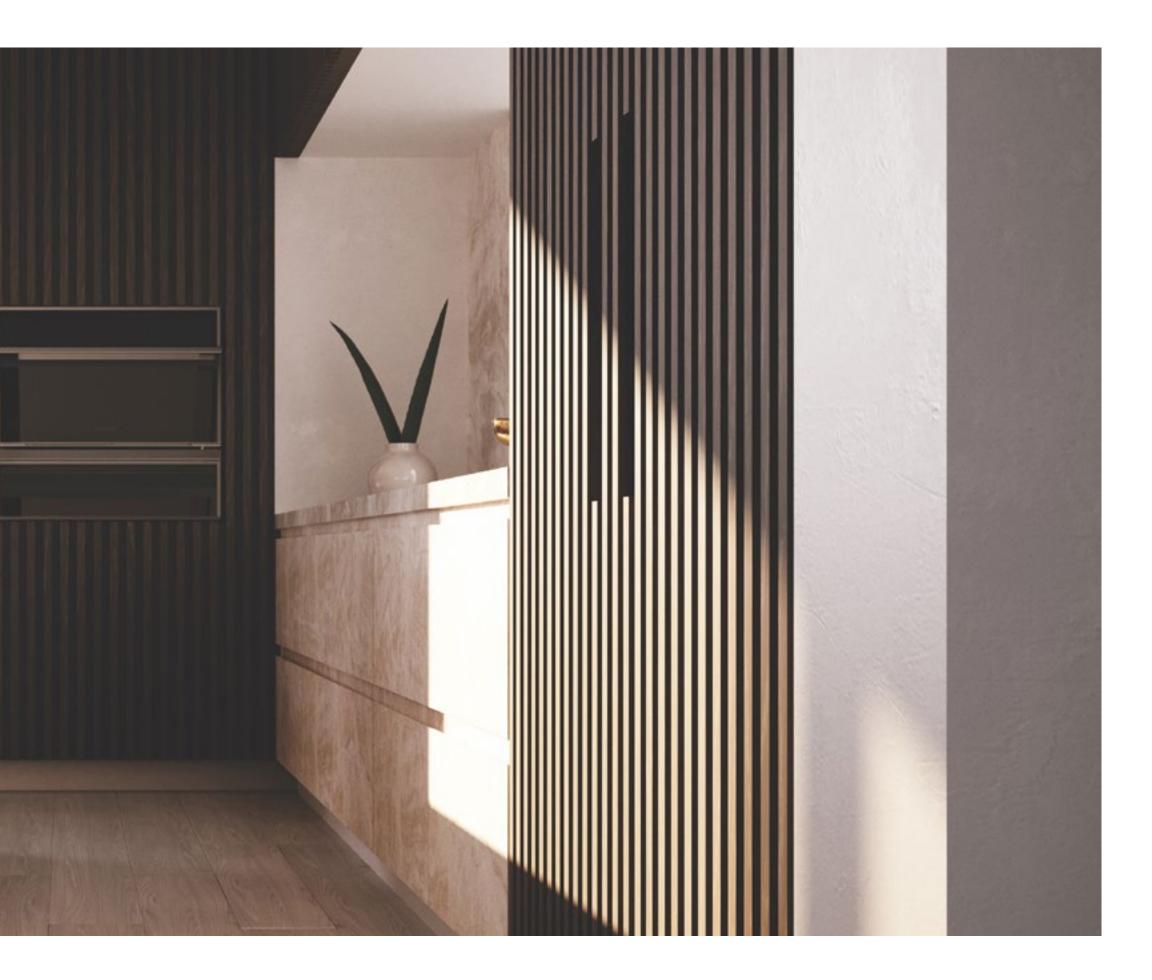

# SIMPLE ELEGANCE WITH INCOMPARABLE PERFORMANCE

The Minimalist Collection further streamlines even the most contemporary kitchen with flush installation and only the most essential hardware. Its expansive glass design reflects our keen eye for detail and functional aesthetic. Interactive LCD screens and push-to-open oven doors are modern details with a powerful purpose. Smart appliance features, such as our video-guided cooking, offer the joy of a perfectly cooked meal by automatically adjusting time and temperature using a smart pan—a modern convenience you didn't realize you needed.

#### DEFINING DETAILS

Precisely Machined Metals Interactive LCD Screens Push-to-Open Oven Doors Expansive Glass

Featured: Minimalist Collection: ZIF301NPNII - 30" Panel-Ready Column Freezer, ZIR301NPNII - 30" Panel-Ready Column Refrigerator, UYC9360SLSS - 36" Custom Hood Insert, ZHU36RSTSS - 36" Induction Cooktop Image by Lang Thomas Photography