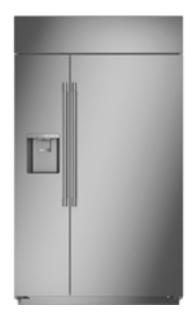

#### Z I S S 4 8 0 D N S S

48" Built-In Side-by-Side Refrigerator with Dispenser (Stainless Steel)

Advanced temperature management system with multi-shelf air tower provides even distribution of air throughout the refrigerator.

 ZISB480DNII + 48" Built-In Side-by-Side with Dispenser (Panel Ready)

 ZISS420DNSS + 42" Built-In Side-by-Side with Dispenser (Stainless Steel)

 ZISB420DNII + 42" Built-In Side-by-Side with Dispenser (Panel Ready)