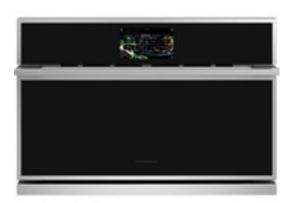

ZTD90DSSNSS - 30" Minimalist Electric Convection Double Wall Oven

**Z T S X I F P S N S S** 30" Statement French-Door Single Wall Oven

Inspired by commercial kitchen designs, the precision engineered chain-drive mechanism allows for one-hand opening of both doors at the same time.

Featured (Left to Right): Statement Collection: ZSB9132NSS - 30" Five-in-One Wall Oven with Advantium Technology, ZVC48DTB1 - 48" Custom Brass Hood, ZDP366NTSS - 36" Dual-Fuel Professional Range

"I WANTED TO HAVE AN UNDERSTATED ELEGANCE TO THE ROOM. THE STATEMENT COLLECTION HAS HANDLES WITH BRASS DETAILING ON THE ENDS THAT IS JUST SO PERFECT FOR US. THAT LITTLE BRASS DETAILING IS A SUBTLE ELEGANT DETAIL THAT AMPS EVERYTHING UP."