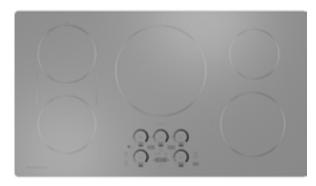

> ZGU364NDTSS - 36" Professional Gas Rangetop with Griddle ZGU366NTSS - 36" Professional Gas Rangetop

**Z H U 3 6 R S T S S** 36" Induction Cooktop (Black)

This 5-burner induction cooktop provides rapid heat that quickly responds when you change the temperature. Electromagnetic technology heats the pan, not the cooktop surface, allowing the cooktop to stay cool.

> ZHU36RDTBB - 36" Induction Cooktop (Silver) ZHU30RSTSS - 30" Induction Cooktop (Black) ZHU30RDTBB - 30" Induction Cooktop (Silver)