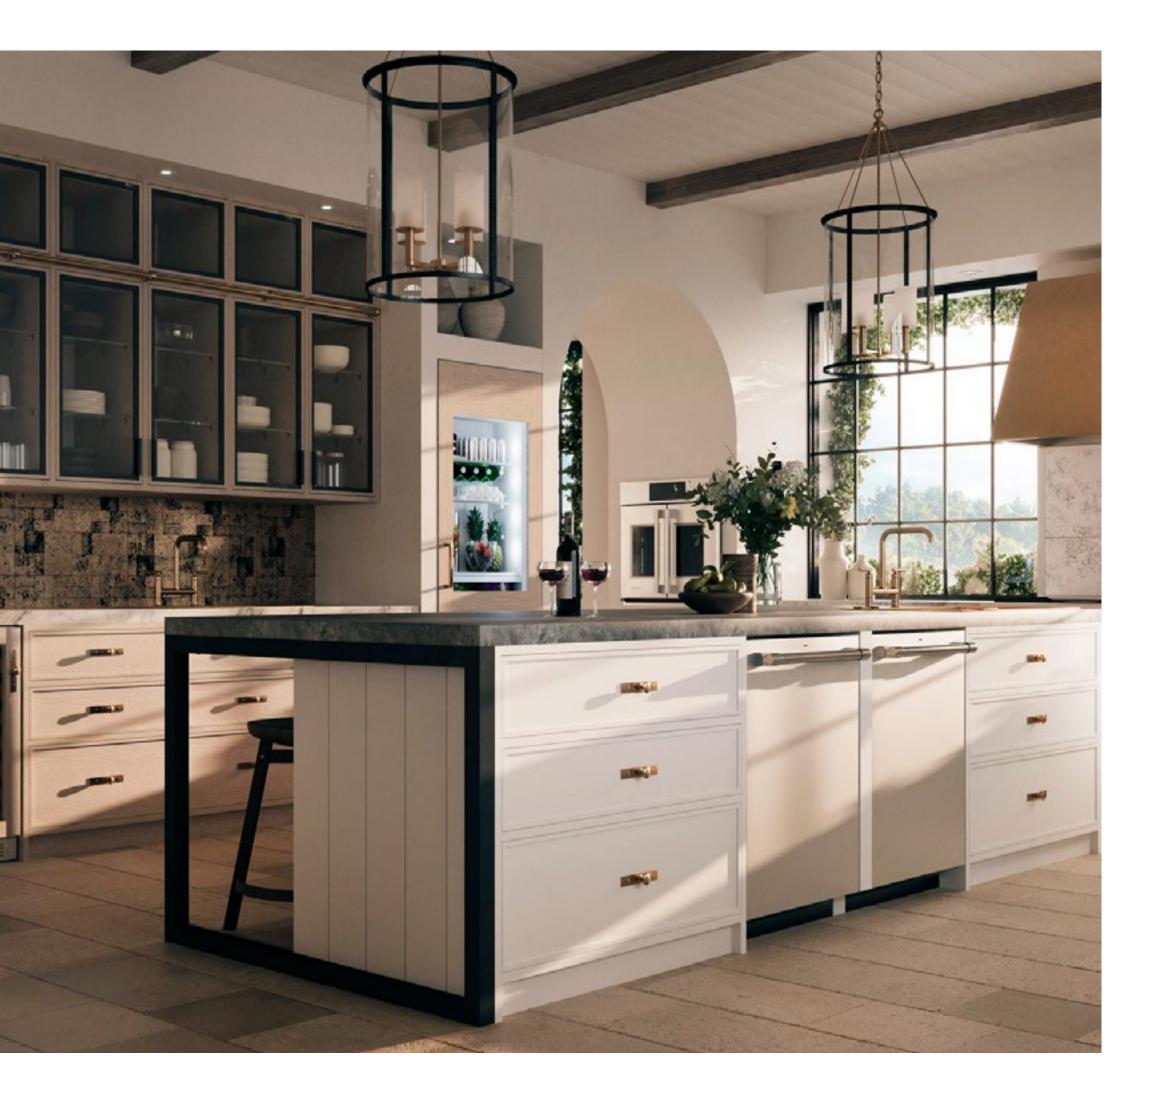

### THE COLLECTIONS

Simple and understated, bold and dramatic, or artfully distinct. Each of our three collections - the Statement Collection, the Minimalist Collection and the Designer Collection - are designed with classic lines to enhance any kitchen style. Custom-panel appliances let you follow your imagination wherever it takes you. You can let color draw attention to Monogram appliances. Or, take a refined approach using custom panels to integrate appliances into your overall kitchen design.

> Whatever your preferences, Monogram can help elevate your kitchen design.