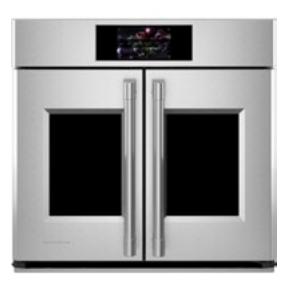

ZTD90DSSNSS - 30" Minimalist Electric Convection Double Wall Oven

**Z T S X I F P S N S S** 30" Statement French-Door Single Wall Oven

Inspired by commercial kitchen designs, the precision engineered chain-drive mechanism allows for one-hand opening of both doors at the same time.